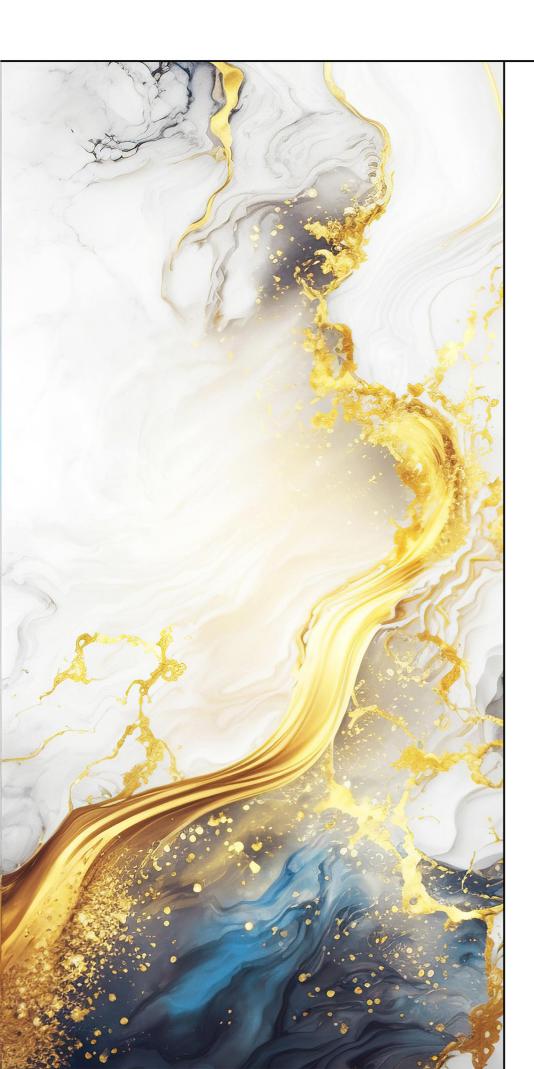

#### LIQUID BLUE

Features \_

Resistant Low Water To Chemicals Absorption

Easy Cleaning

Quick & Easy Application

| FINISH\_ | GLOSSY

| RANDOM\_ 03 FACES