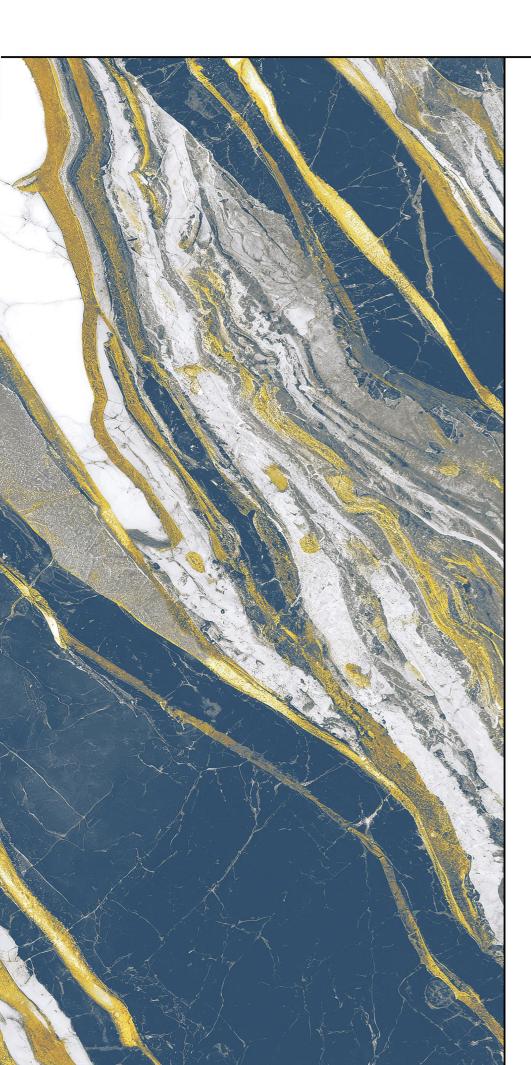

#### **GASON BLUE**

Features \_

Easy Cleaning

Quick & Easy Application

| FINISH\_ | GLOSSY

RANDOM\_ 02 FACES