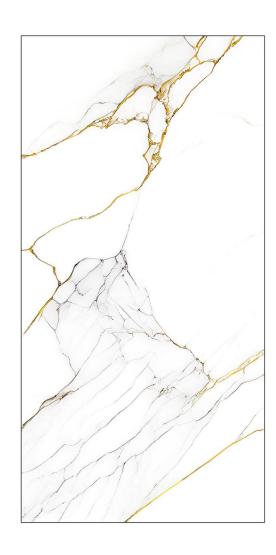

#### **GOLDEN STATUARIO**

#### Features \_

asy Cleanina

Quick & Easy Application

| FINISH\_ | GLOSSY

| RANDOM\_ 03 FACES