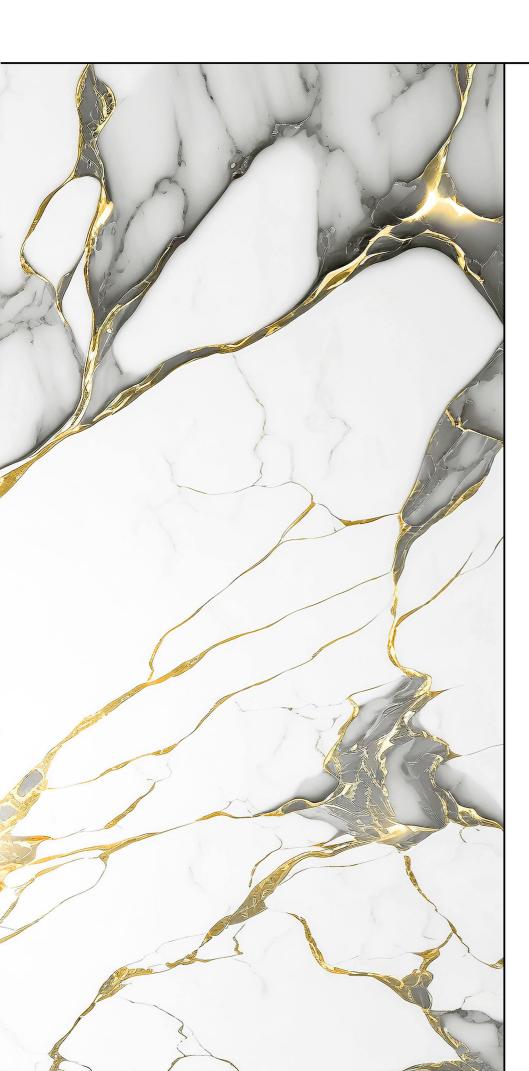

#### **GOLDEN STATUARIO**

#### Features \_

asy Cleanina

Quick & Easy Application

| FINISH\_ | GLOSSY

| RANDOM\_ 03 FACES