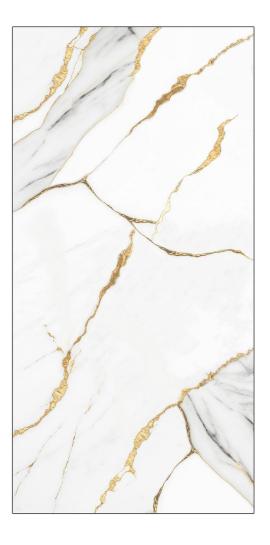

#### **GOLDEN STATUARIO**

#### Features \_

asy Cleanina

Quick & Easy Application

| FINISH\_ | GLOSSY

| RANDOM\_ 03 FACES