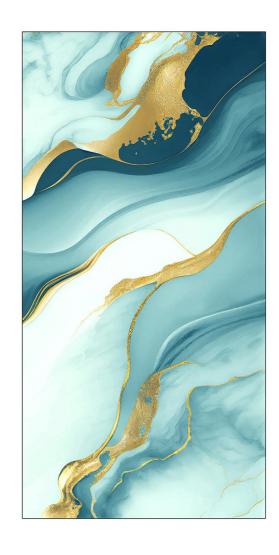

#### LIQUID BLUE

Features \_

Resistant Low Water To Chemicals Absorption

Easy Cleaning

Quick & Easy Application

| FINISH\_ | GLOSSY

| RANDOM\_ 03 FACES