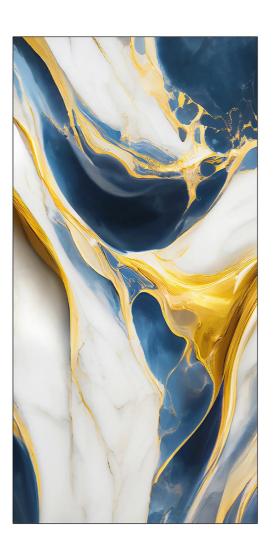

#### LIQUID BLUE

Features \_

Resistant Low Water To Chemicals Absorption

Easy Cleaning

Quick & Easy Application

| FINISH\_ | GLOSSY

| RANDOM\_ 03 FACES