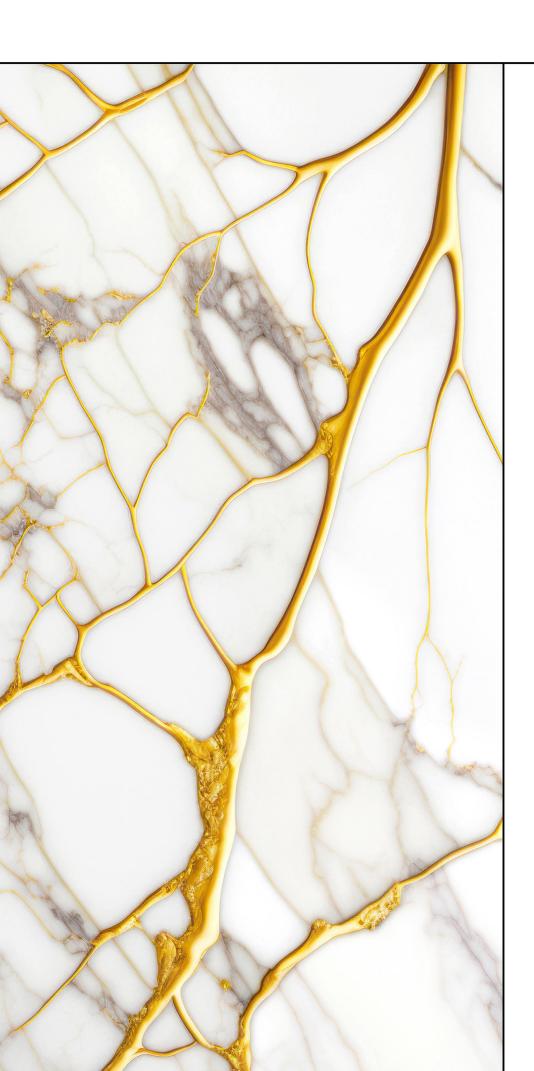

#### **GOLD SPIDER**

Features \_

Easy Cleaning

Quick & Easy Application

Resistant To Chemicals

Low Water Absorption

Antis

| **FINISH**\_ GLOSSY