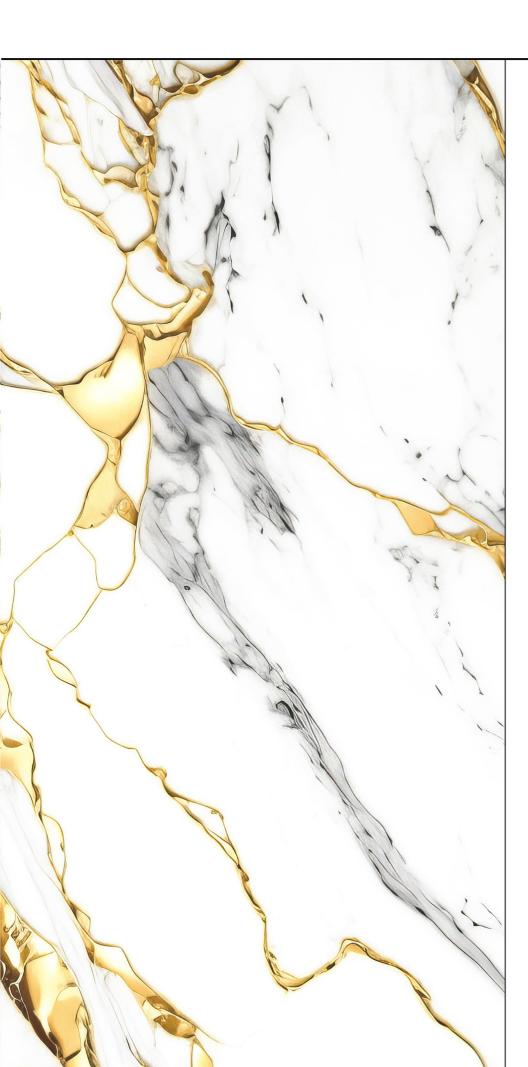

#### **GOLDEN STATUARIO**

#### Features \_

asy Cleanina

Quick & Easy Application

| FINISH\_ | GLOSSY

| RANDOM\_ 03 FACES