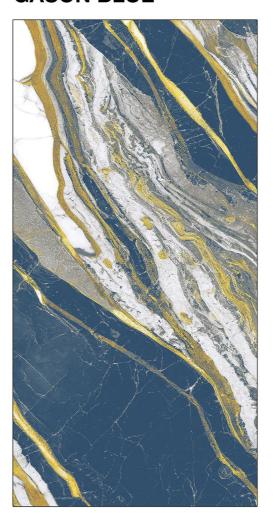

#### **GASON BLUE**

Features \_

Easy Cleaning

Quick & Easy Application

| FINISH\_ | GLOSSY

RANDOM\_ 02 FACES