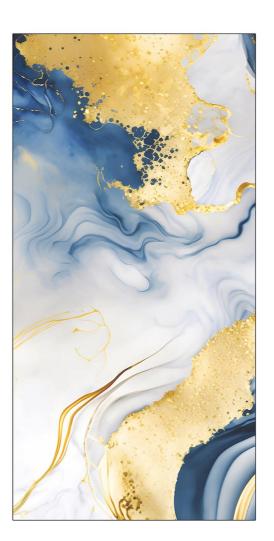

#### **FLUID GOLD**

Features \_

Resistant To Chemicals

Low Water Absorption

Quick & Easy Application

| FINISH\_ | GLOSSY

RANDOM\_ 02 FACES