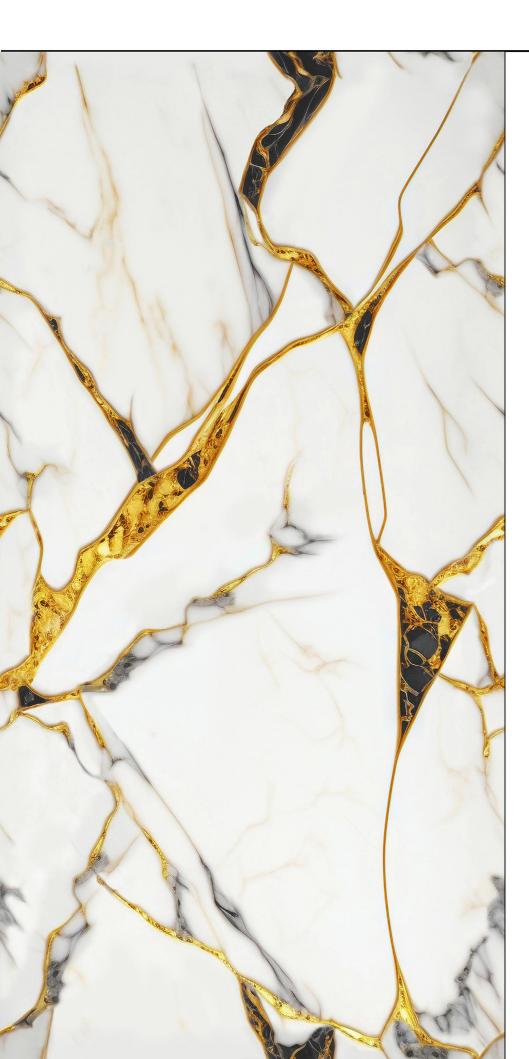

#### **GOLD SPIDER**

Features \_

Easy Cleaning

Quick & Easy Application

Resistant To Chemicals

Low Water Absorption

Antis

| **FINISH**\_ GLOSSY

RANDOM\_ 01 FACES