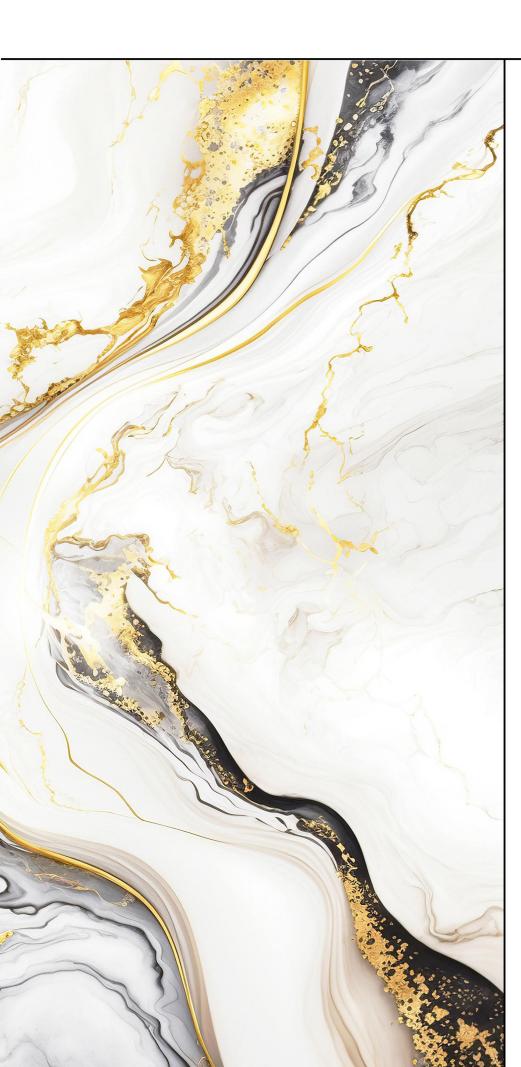

#### **BRUMOSO WHITE**

Features \_

islip

asy Leanina

Quick & Easy Application

| FINISH\_ | GLOSSY

RANDOM\_ 03 FACES