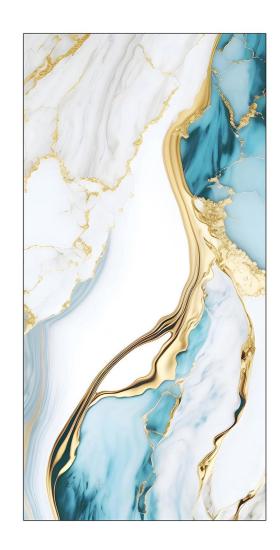

#### LIQUID BLUE

Features \_

Resistant Low Water To Chemicals Absorption

Easy Cleaning

Quick & Easy Application

| FINISH\_ | GLOSSY

| RANDOM\_ 03 FACES