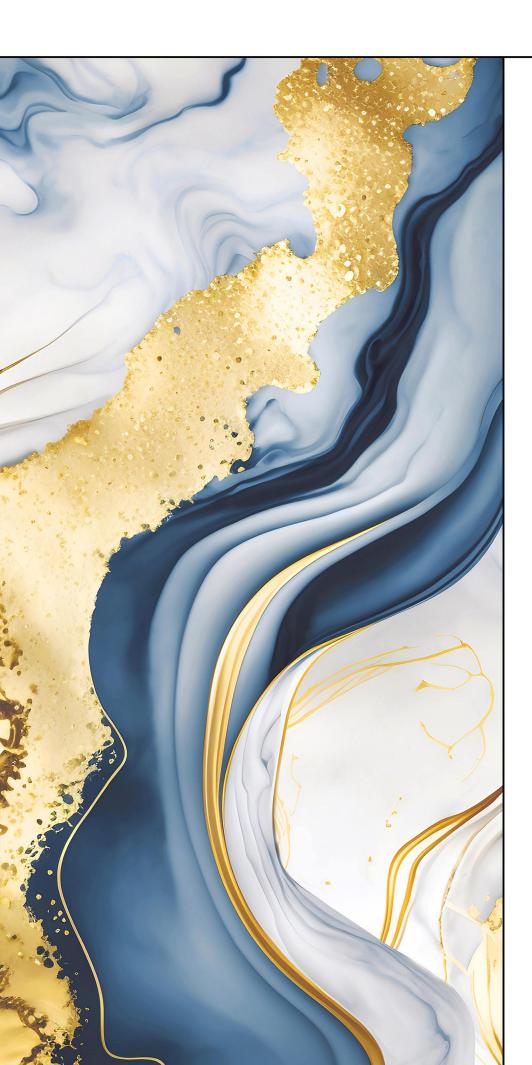

#### LIQUID BLUE

Features \_

Resistant Low Water To Chemicals Absorption

Easy Cleaning

Quick & Easy Application

| FINISH\_ | GLOSSY

| RANDOM\_ 03 FACES