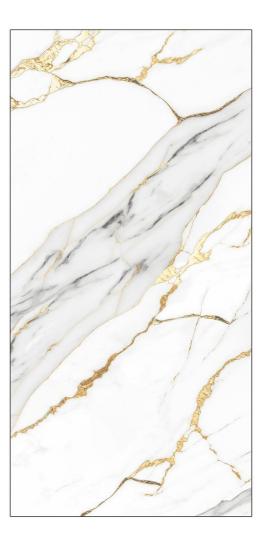

#### **GOLDEN STATUARIO**

#### Features \_

asy Cleanina

Quick & Easy Application

| FINISH\_ | GLOSSY

| RANDOM\_ 03 FACES