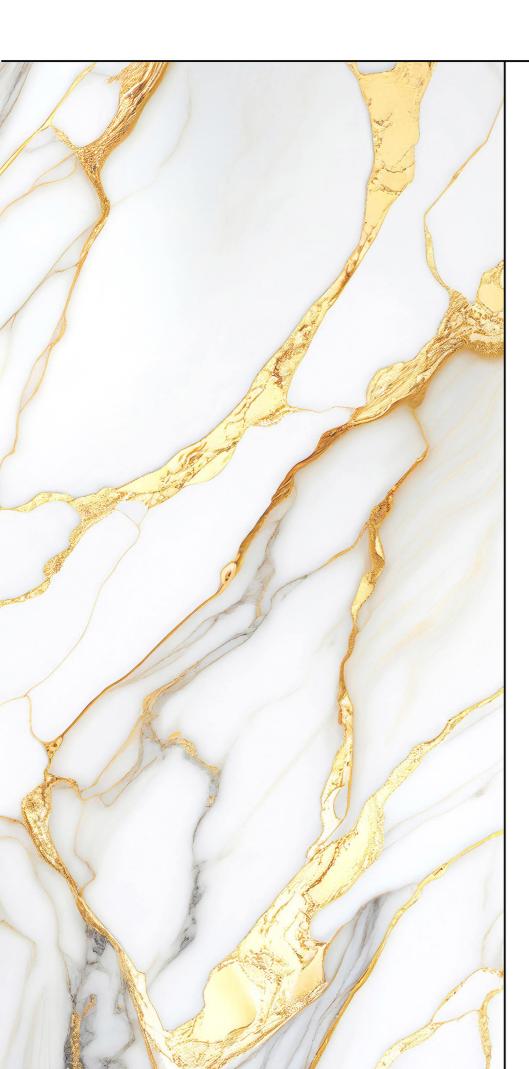

#### **GOLDEN STATUARIO**

#### Features \_

asy Cleanina

Quick & Easy Application

| FINISH\_ | GLOSSY

| RANDOM\_ 03 FACES