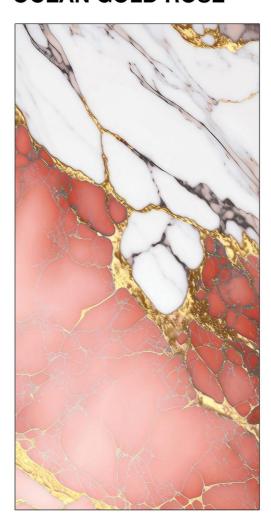

#### **OCEAN GOLD ROSE**

Features \_

asy Deaning

Quick & Easy Application

FINISH\_ GLOSSY

RANDOM\_ 04 FACES