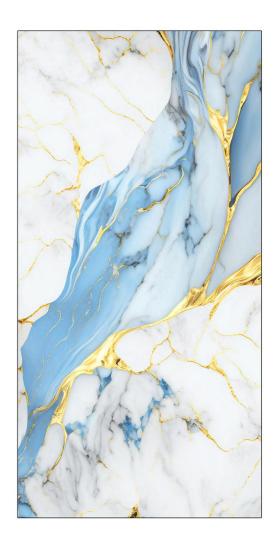

#### **NEWTON BLUE**

Features \_

ınina

| FINISH\_ | GLOSSY

RANDOM\_ 02 FACES