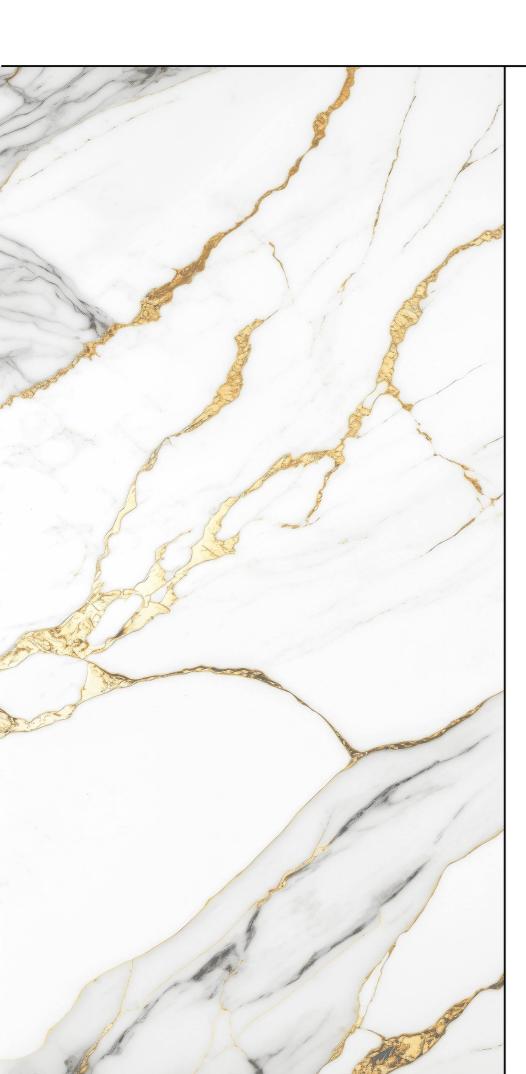

#### **GOLDEN STATUARIO**

#### Features \_

asy Cleanina

Quick & Easy Application

| FINISH\_ | GLOSSY

| RANDOM\_ 03 FACES