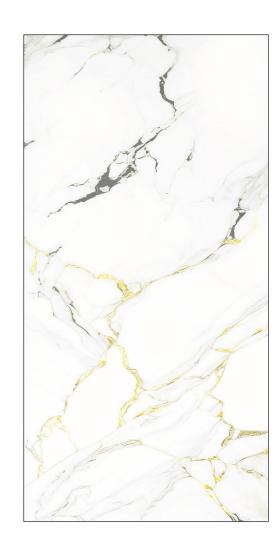

#### **GOLDEN STATUARIO**

#### Features \_

asy Cleanina

Quick & Easy Application

| FINISH\_ | GLOSSY

| RANDOM\_ 03 FACES