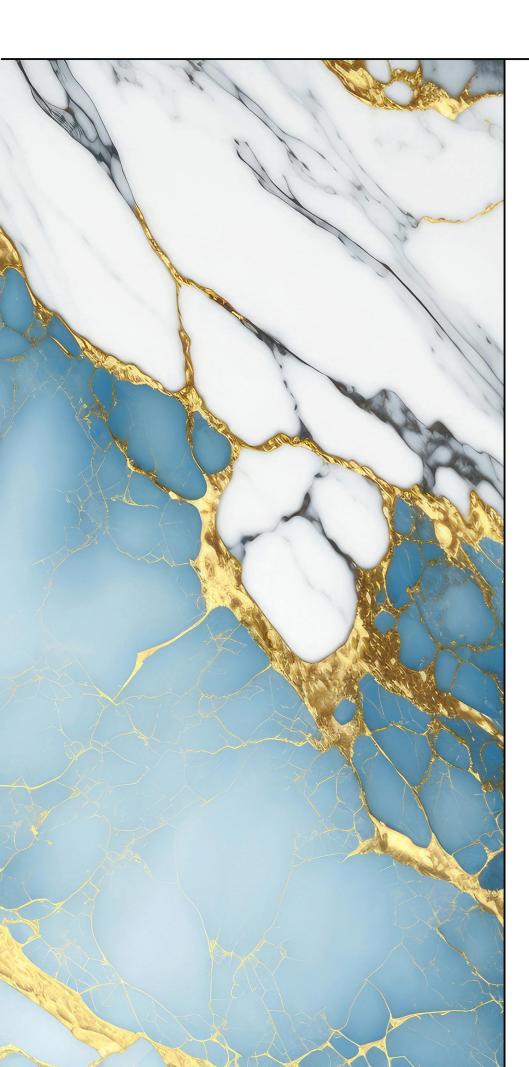

#### LIQUID BLUE

Features \_

Resistant Low Water To Chemicals Absorption

Easy Cleaning

Quick & Easy Application

| FINISH\_ | GLOSSY

| RANDOM\_ 03 FACES