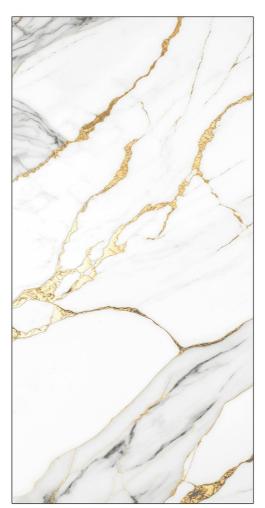

#### **GOLDEN STATUARIO**

#### Features \_

asy Cleanina

Quick & Easy Application

| FINISH\_ | GLOSSY

| RANDOM\_ 03 FACES