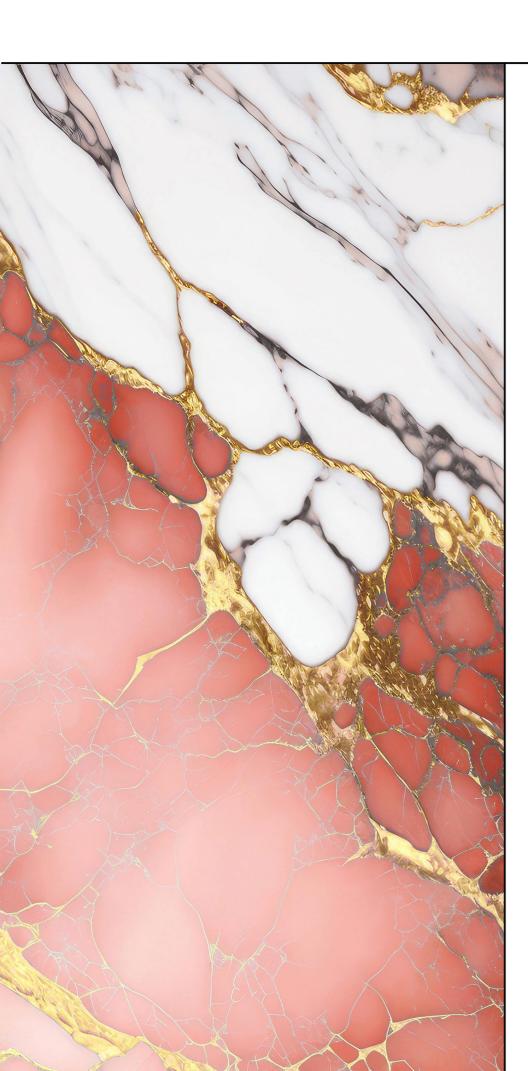

#### **OCEAN GOLD ROSE**

Features \_

asy Deaning

Quick & Easy Application

FINISH\_ GLOSSY

RANDOM\_ 04 FACES