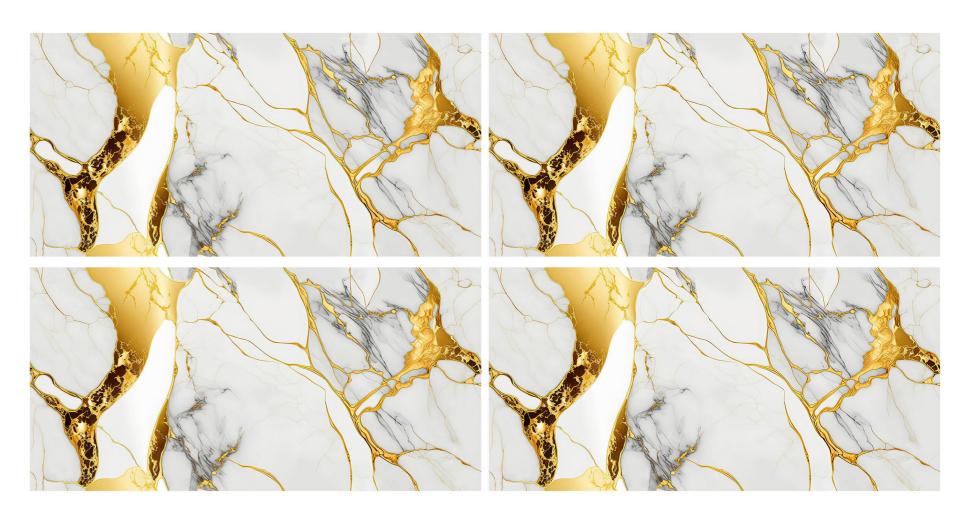

#### **FLUID GOLD**

Features \_

Resistant To Chemicals

Low Water Absorption

Quick & Easy Application

| FINISH\_ | GLOSSY

RANDOM\_ 02 FACES