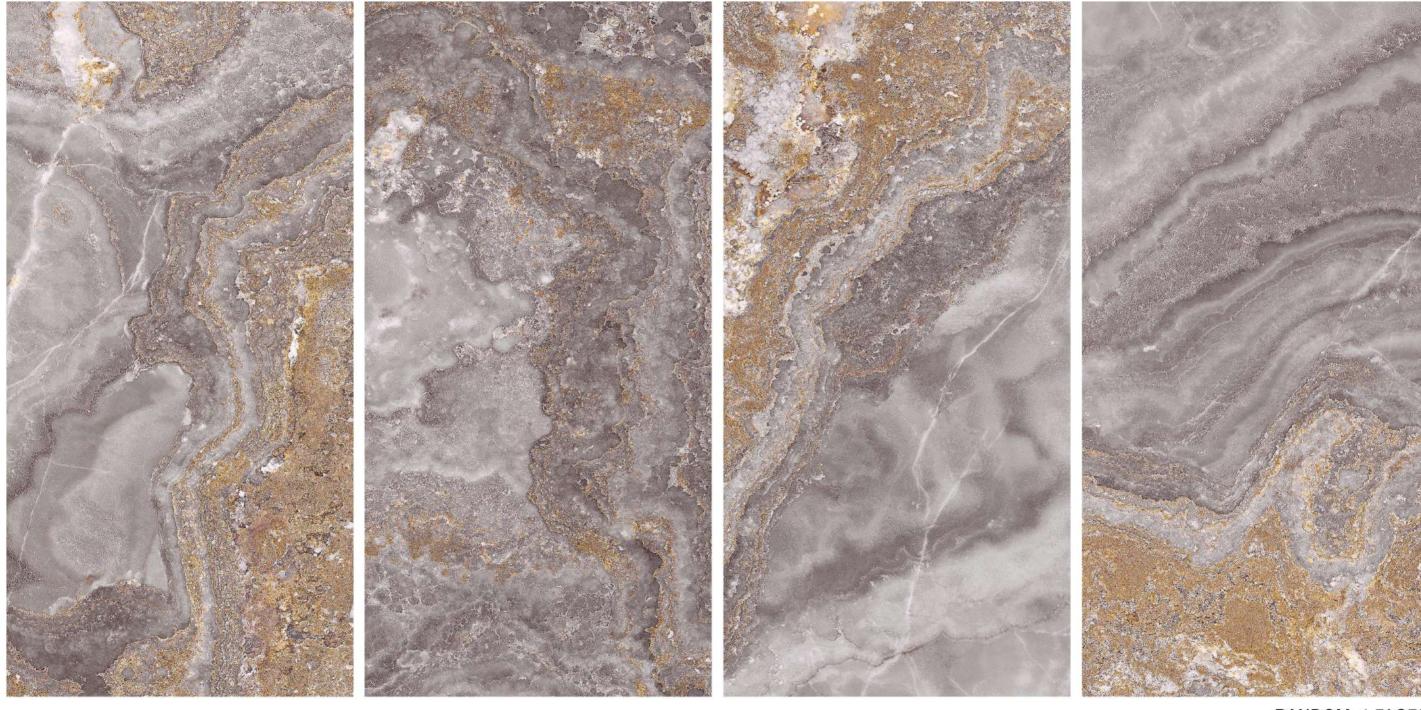

## BASE\_ONICE\_BLUE

|FINISH\_ |GLOSSY

|SIZE\_ |600X1200 MM

RANDOM\_4 FACES

Quick & Easy Application