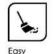

### BASE\_ONICE\_GREEN

|FINISH\_ |GLOSSY

|SIZE\_ |600X1200 MM

RANDOM\_4 FACES