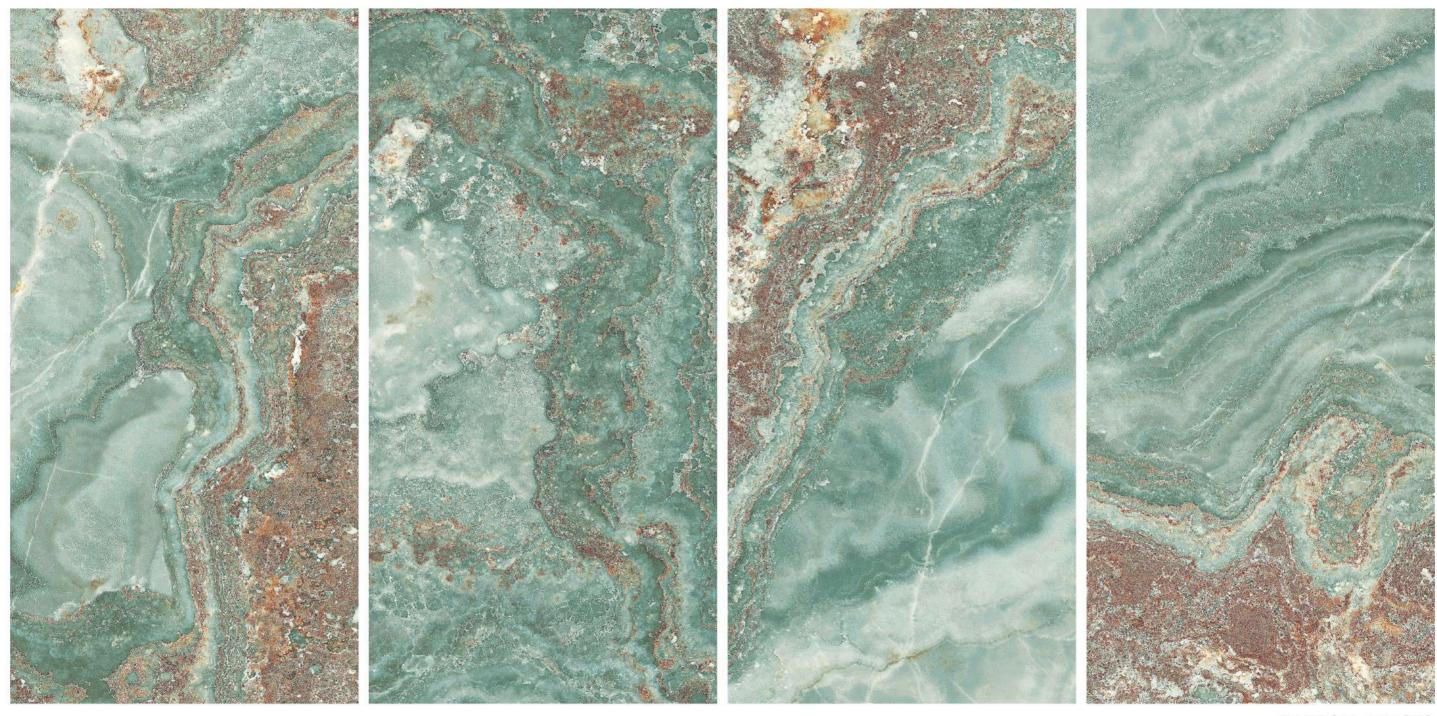

### BASE\_ONICE\_GREEN

|FINISH\_ |GLOSSY

|SIZE\_ |600X1200 MM

RANDOM\_4 FACES