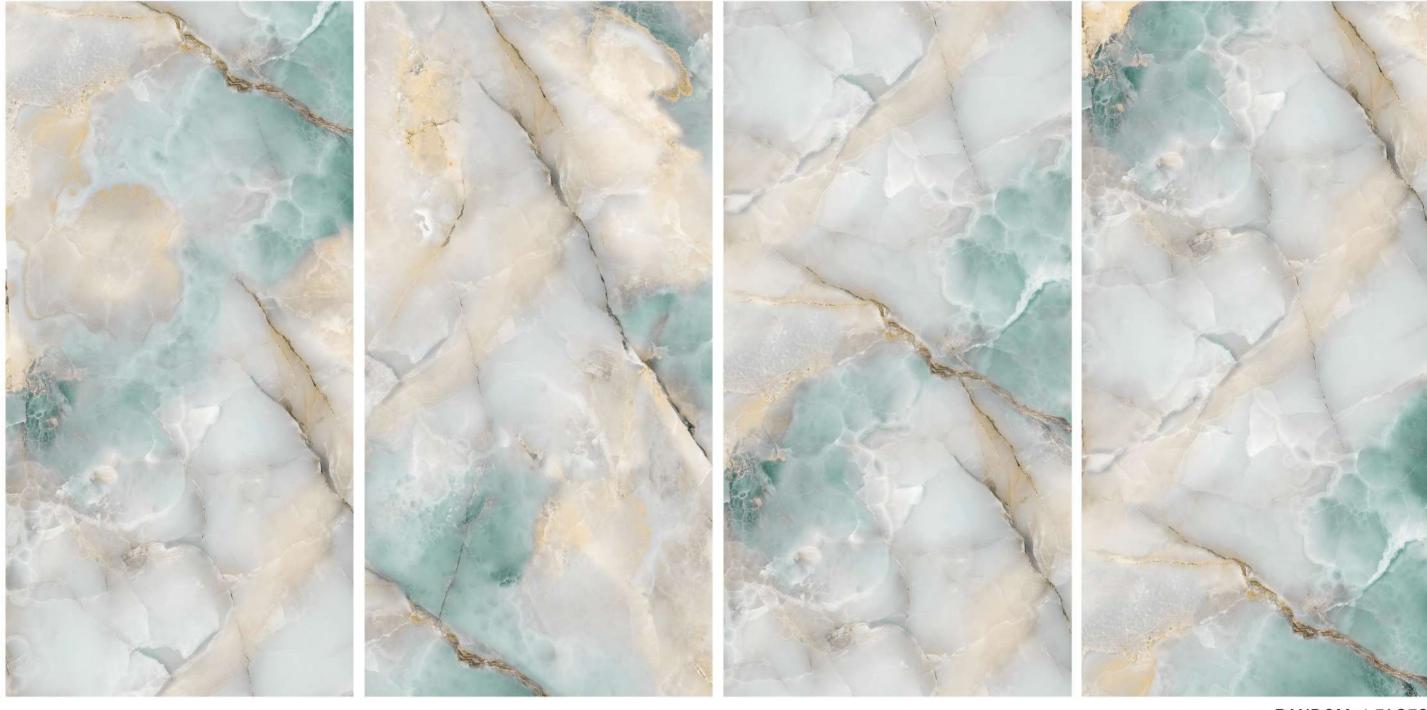

### BASE\_ONICE\_GREEN

|FINISH\_ |GLOSSY

|SIZE\_ |600X1200 MM

RANDOM\_4 FACES