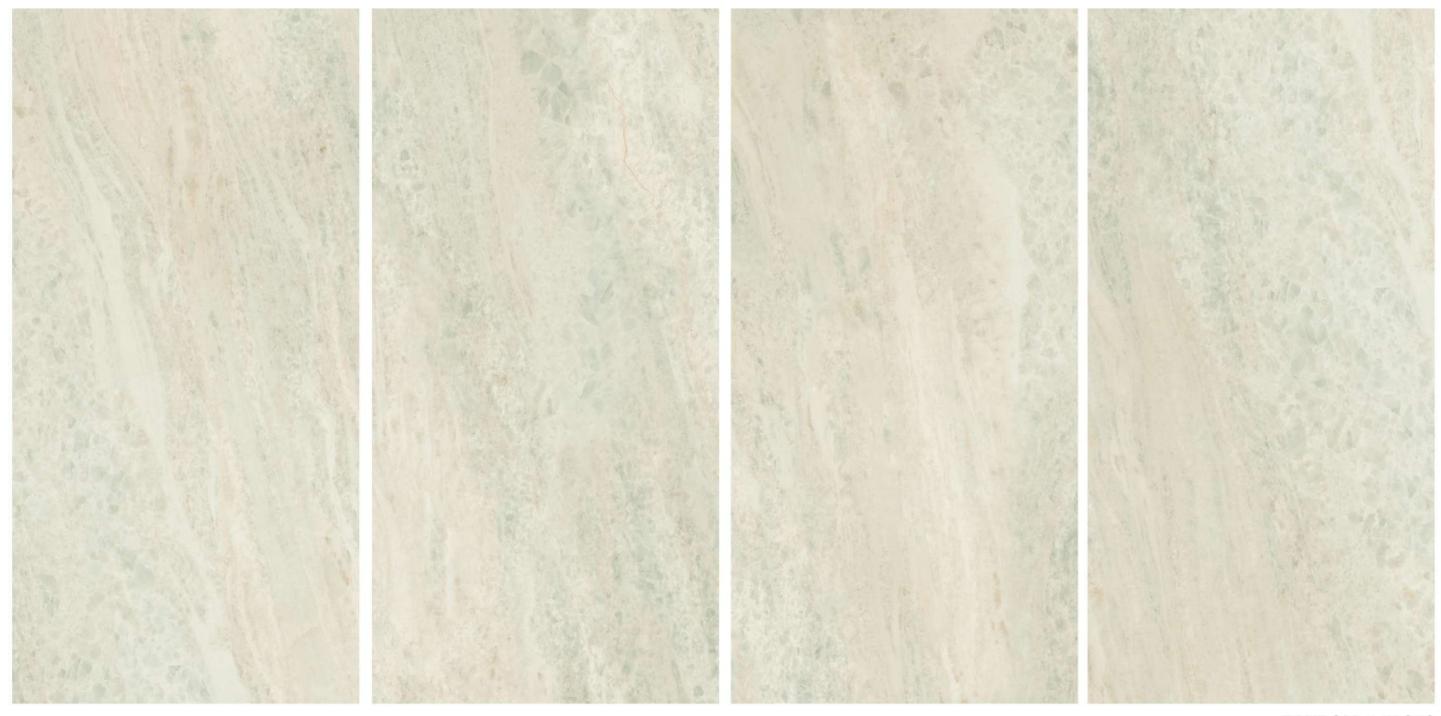

## BASE\_ONICE\_BLUE

|FINISH\_ |GLOSSY

|SIZE\_ |600X1200 MM

RANDOM\_4 FACES

Quick & Easy Application