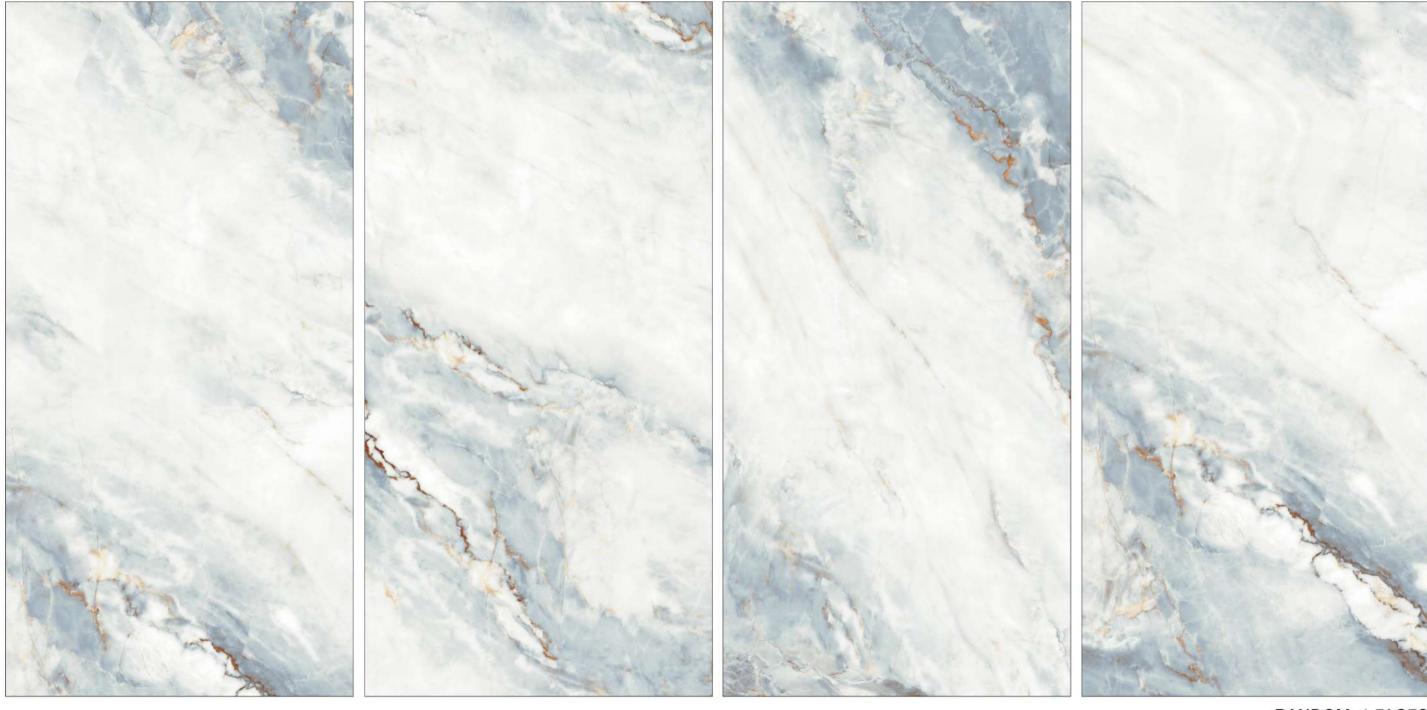

## BASE\_ONICE\_BLUE

|FINISH\_ |GLOSSY

|SIZE\_ |600X1200 MM

RANDOM\_4 FACES

Quick & Easy Application