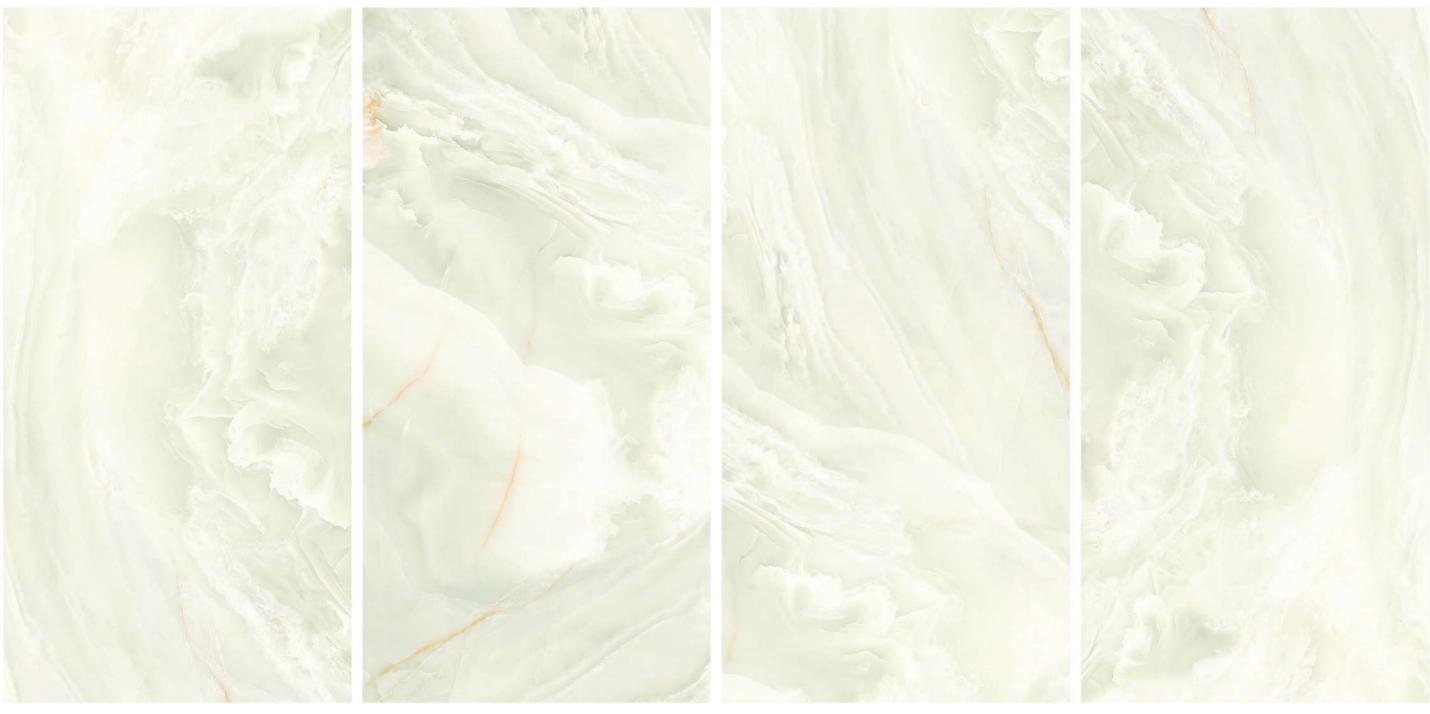

### BASE\_ONICE\_GREEN

|FINISH\_ |GLOSSY

|SIZE\_ |600X1200 MM

RANDOM\_4 FACES