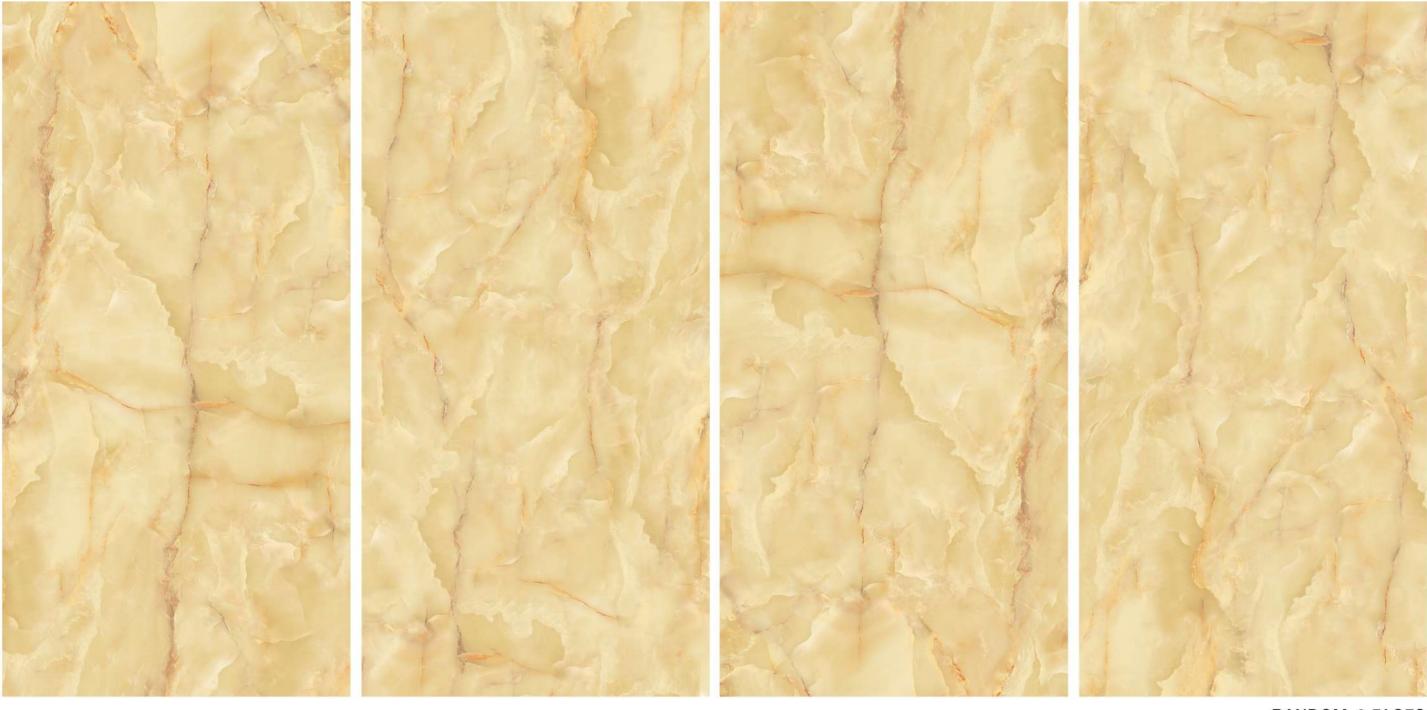

## BASE\_ONICE\_BLUE

|FINISH\_ |GLOSSY

|SIZE\_ |600X1200 MM

RANDOM\_4 FACES

Quick & Easy Application