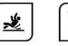

## BASE\_ONICE\_BLUE

|FINISH\_ |GLOSSY

|SIZE\_ |600X1200 MM

RANDOM\_4 FACES

Quick & Easy Application