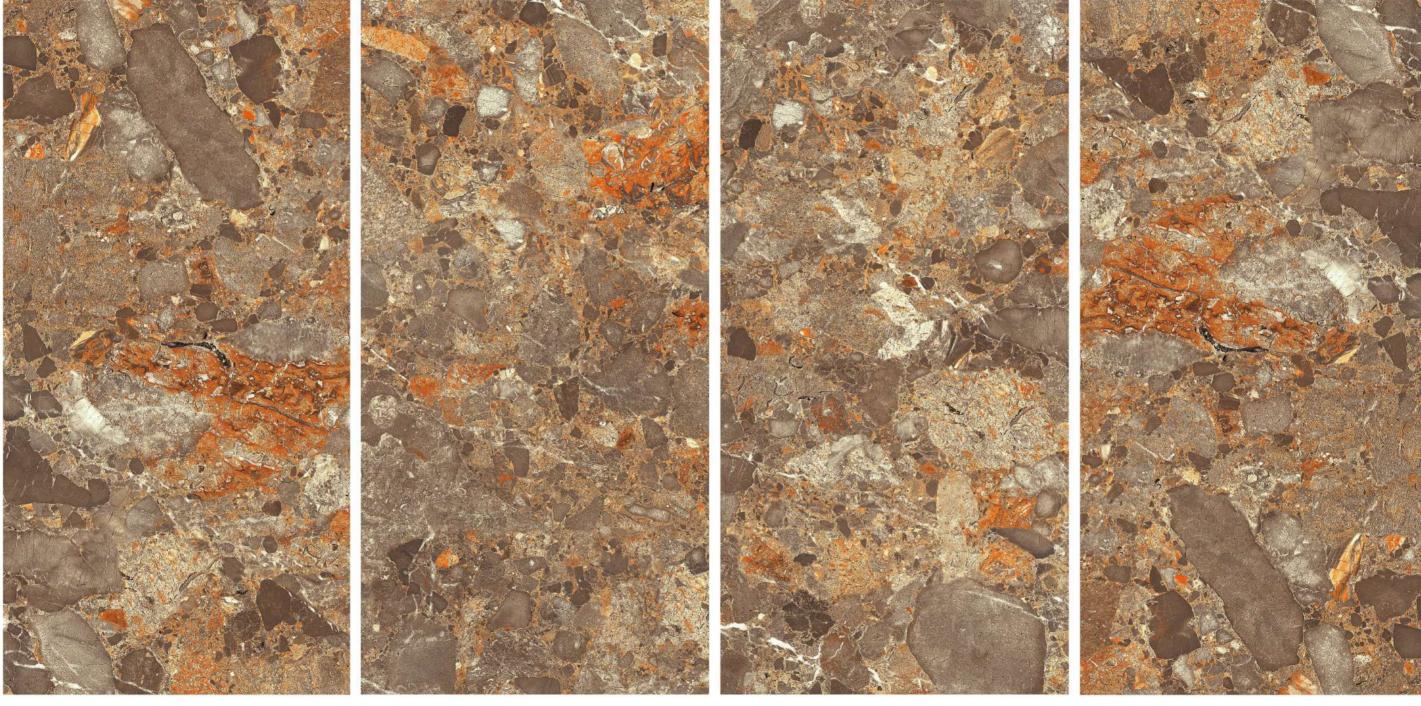

#### DIORITA RUST

|FINISH\_ |GLOSSY

|SIZE\_ |600X1200 MM

RANDOM\_4 FACES

Quick & Easy Application