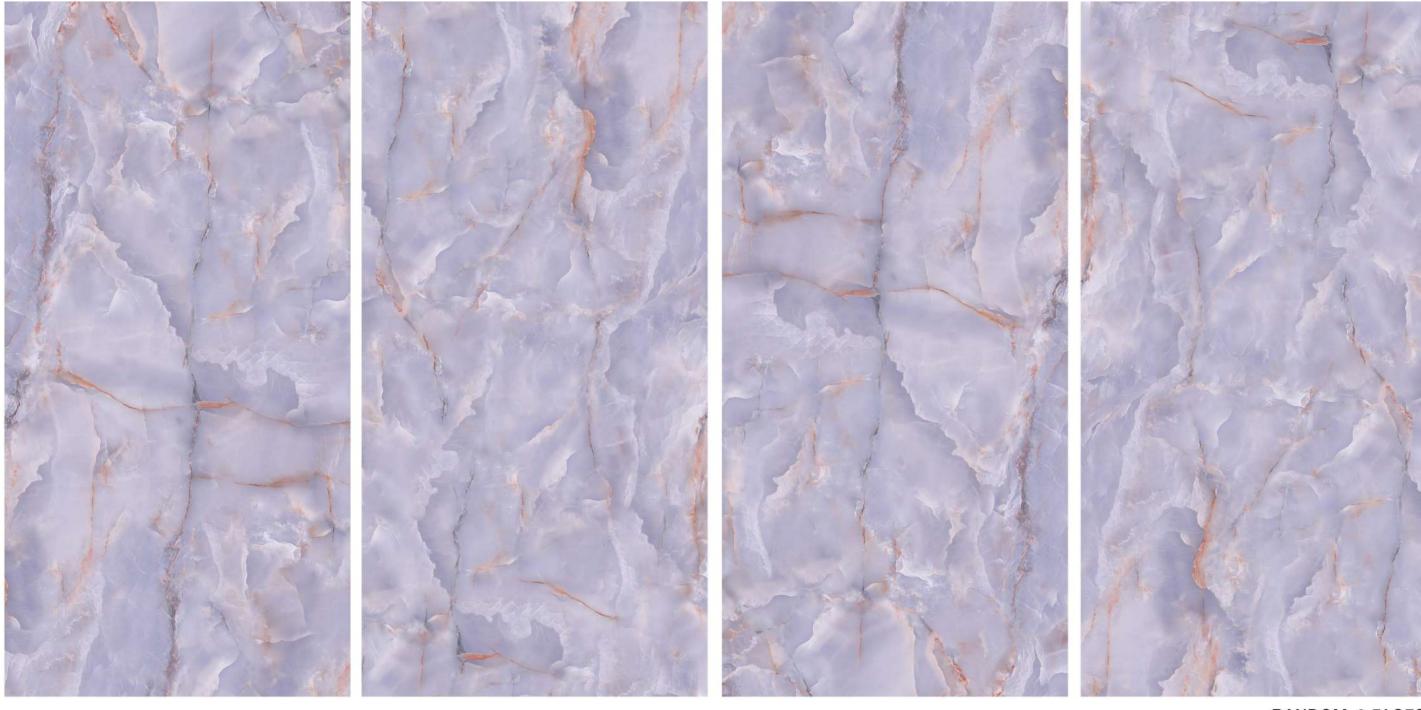

## BASE\_ONICE\_BLUE

|FINISH\_ |GLOSSY

|SIZE\_ |600X1200 MM

RANDOM\_4 FACES

Quick & Easy Application