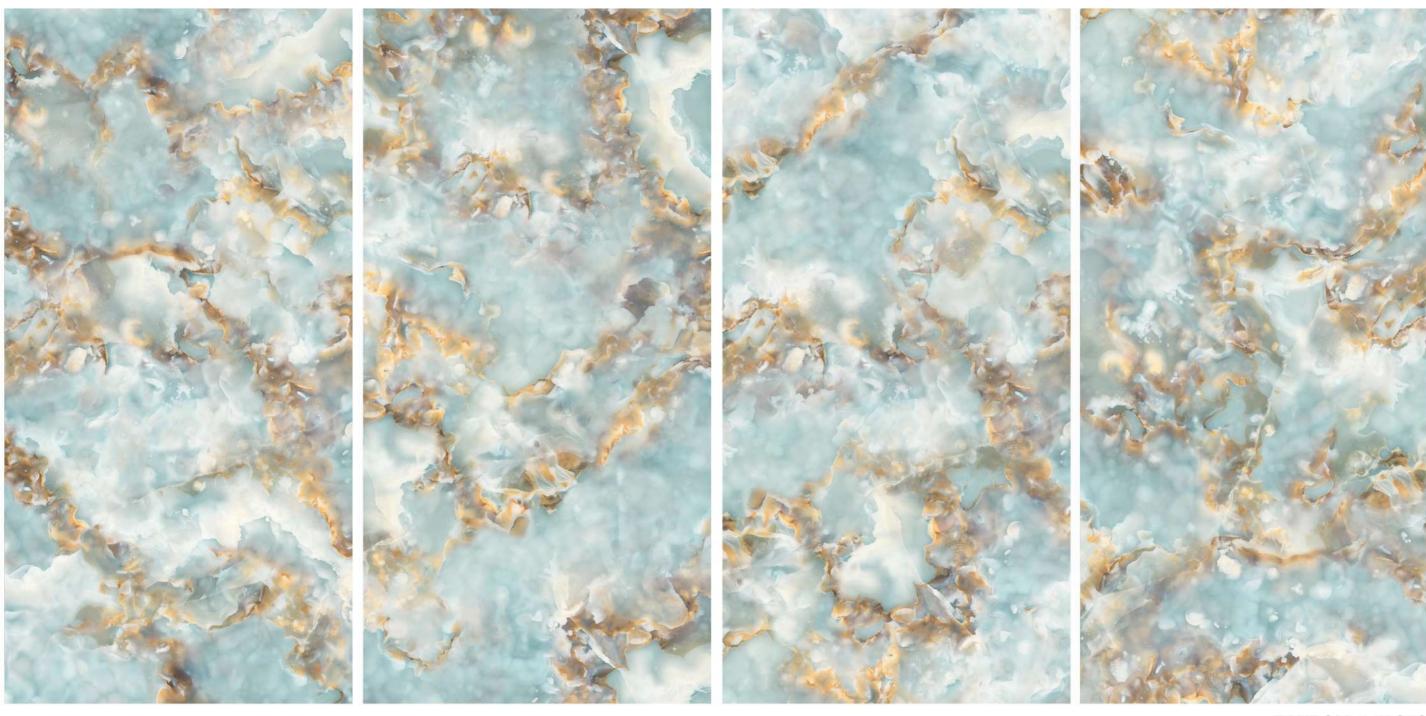

### BASE\_ONICE\_GREEN

|FINISH\_ |GLOSSY

|SIZE\_ |600X1200 MM

RANDOM\_4 FACES