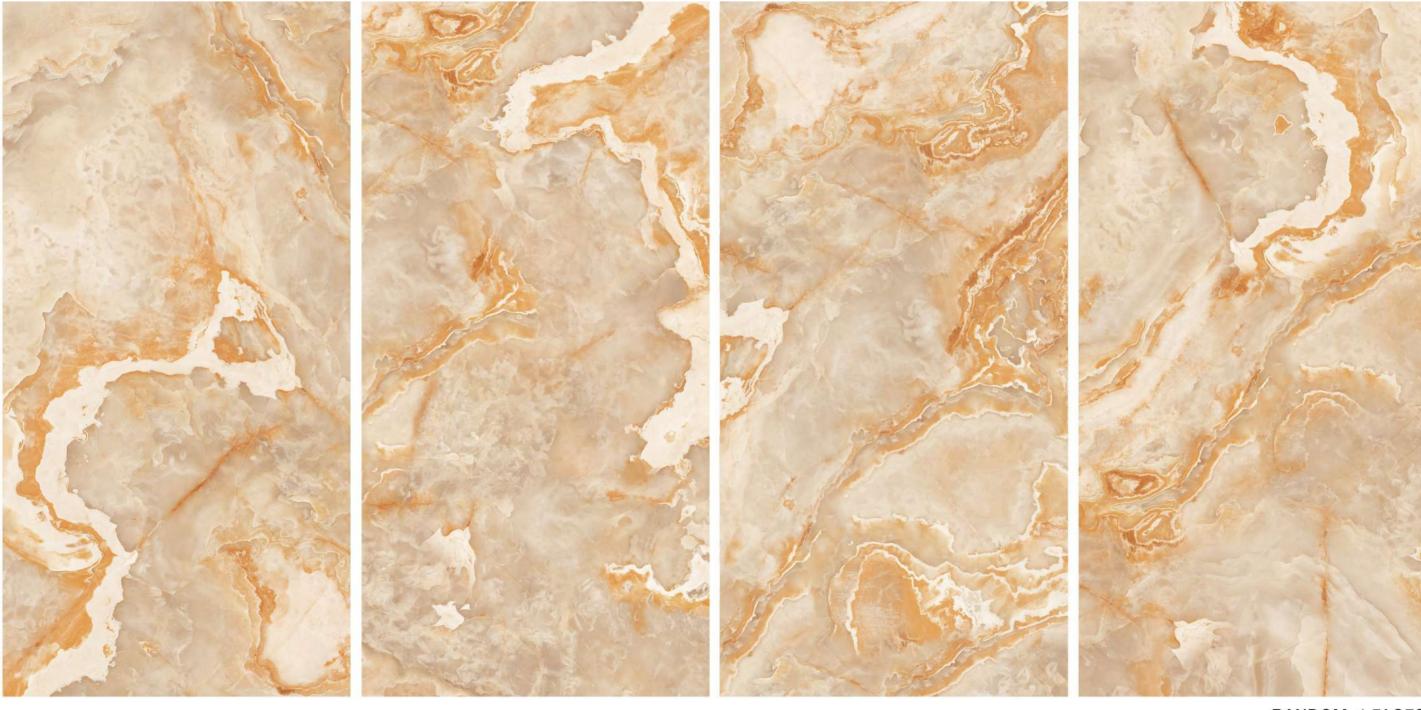

### BASE\_ONICE\_GREEN

|FINISH\_ |GLOSSY

|SIZE\_ |600X1200 MM

RANDOM\_4 FACES