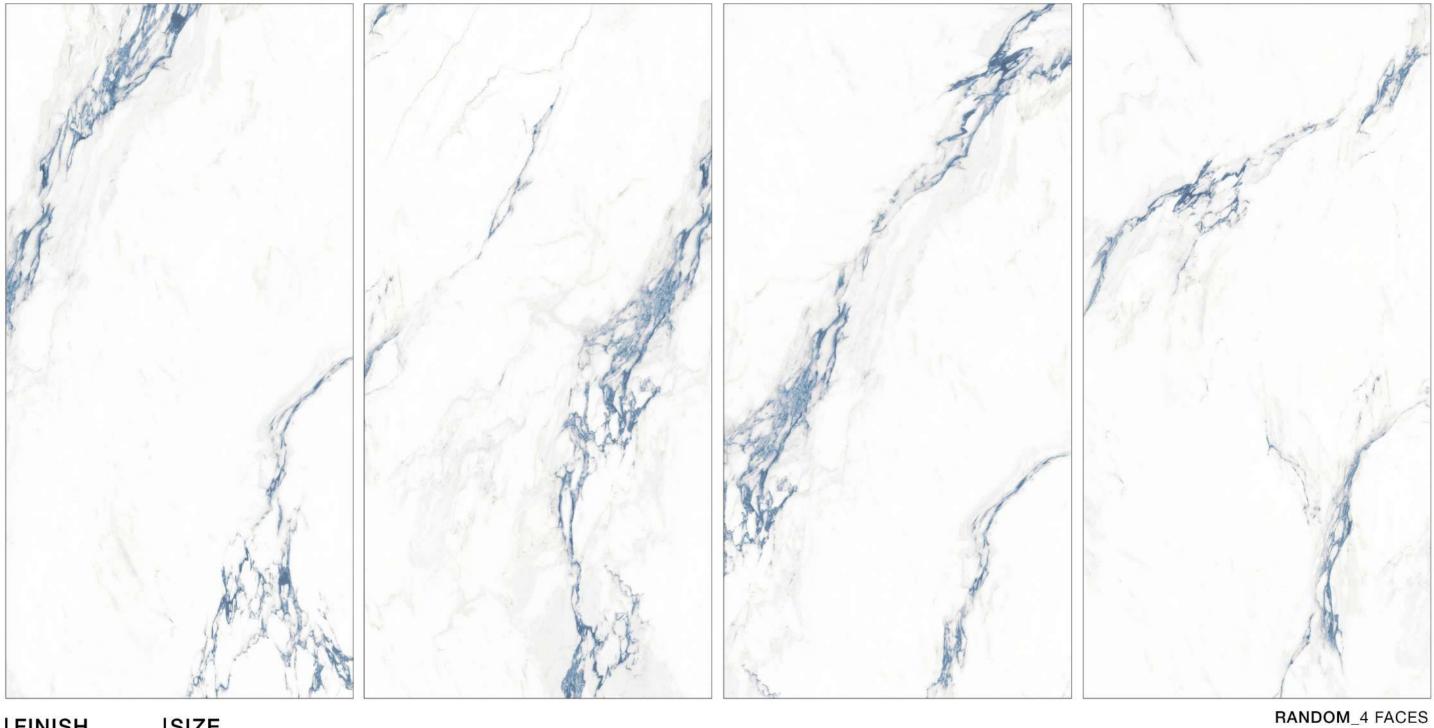

## BASE\_ONICE\_BLUE

|FINISH\_ |GLOSSY

|SIZE\_ |600X1200 MM

RANDOM\_4 FACES

Quick & Easy Application