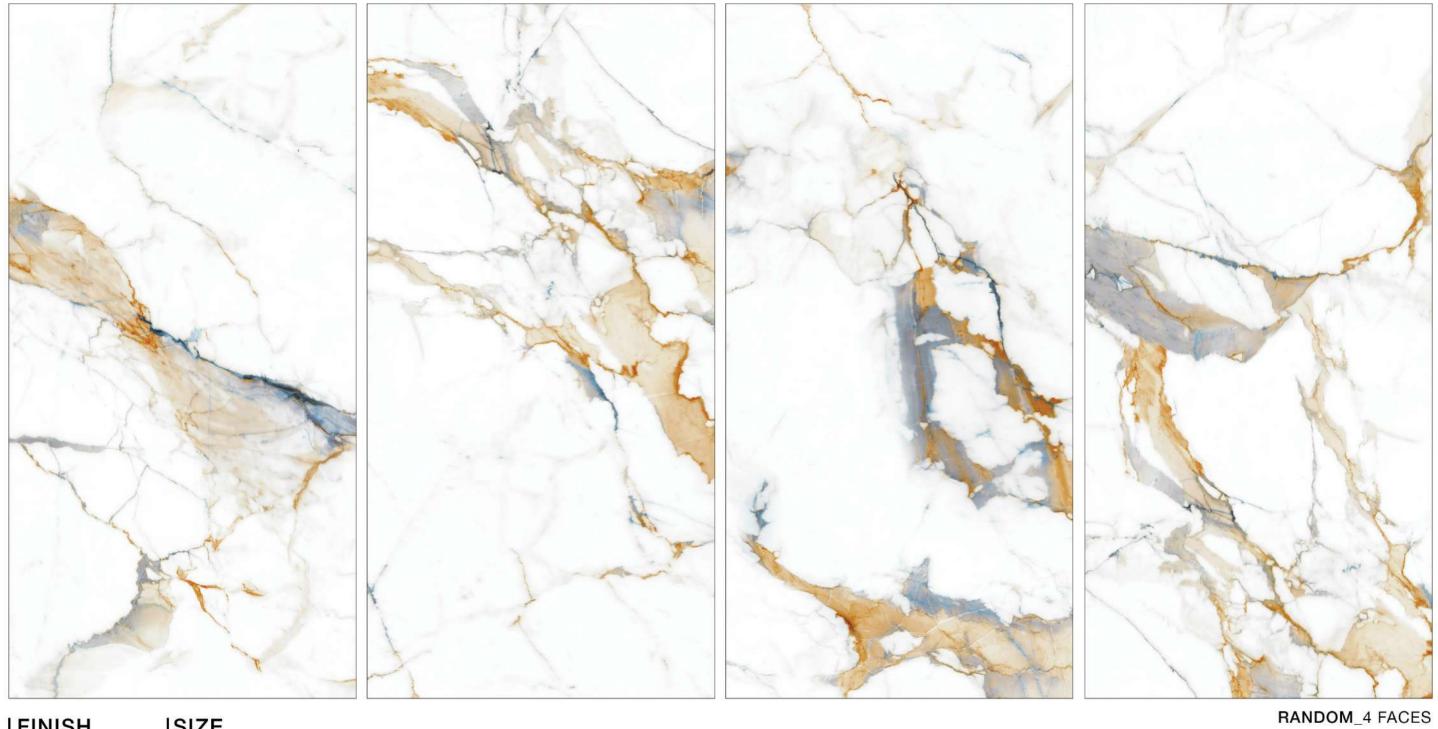

## BASE\_ONICE\_BLUE

|FINISH\_ |GLOSSY

|SIZE\_ |600X1200 MM

RANDOM\_4 FACES

Quick & Easy Application