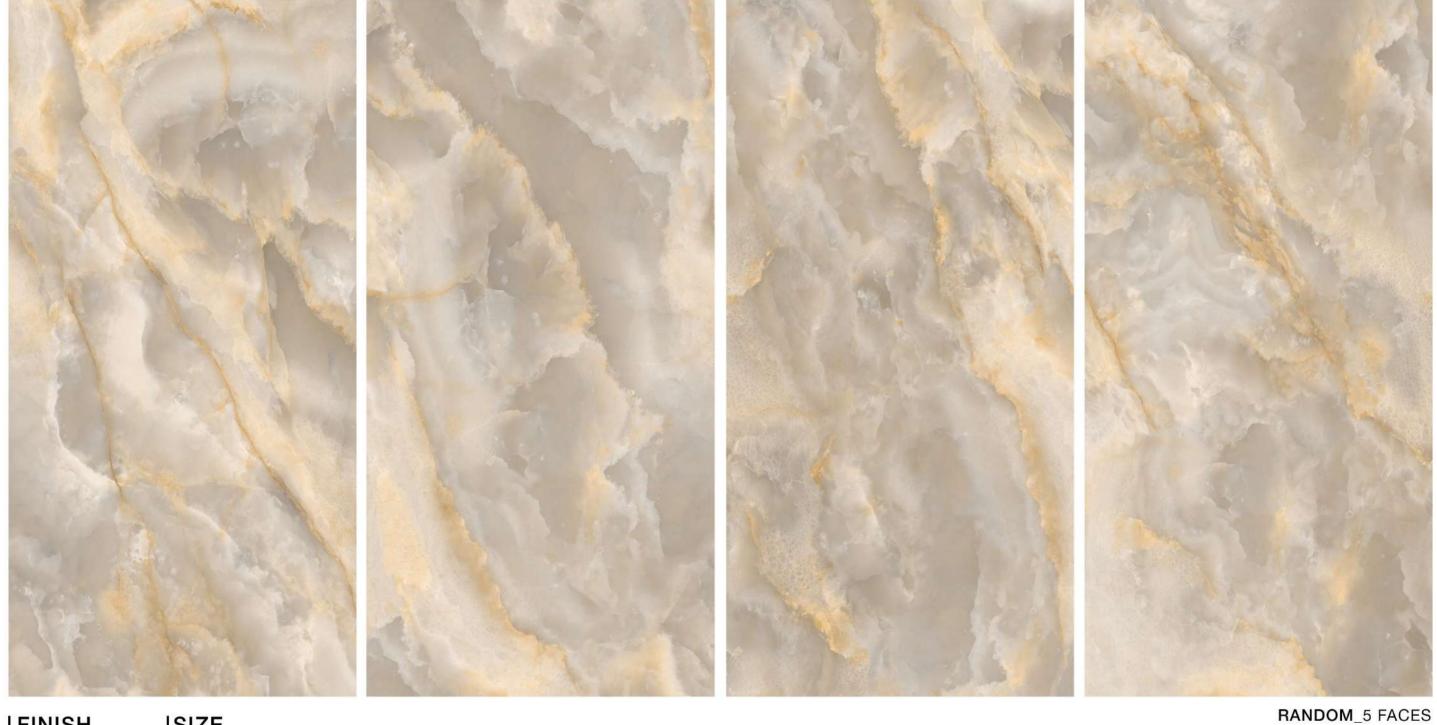

|FINISH\_ |GLOSSY |SIZE\_ |600X1200 MM











### **BROTH GREY**



|FINISH\_ |GLOSSY

|SIZE\_ |600X1200 MM

RANDOM\_4 FACES











#### **BROTH ORANGE**



|FINISH\_ |GLOSSY

|SIZE\_ |600X1200 MM

RANDOM\_4 FACES











#### CANVAS GREEN



|FINISH\_ |GLOSSY

SIZE\_ 600X1200 MM











#### CASPED SCARLET



|FINISH\_ |GLOSSY

|SIZE\_ 600X1200 MM

RANDOM\_4 FACES











#### COMIDA BLUE



|FINISH\_ |GLOSSY

|SIZE\_ 600X1200 MM













#### COMIDA PISTA



|FINISH\_ |GLOSSY |SIZE\_ |600X1200 MM RANDOM\_4 FACES













#### CORAL ONYX MINT



|FINISH\_ |GLOSSY

|SIZE\_ |600X1200 MM

RANDOM\_5 FACES













#### CORAL ONYX EMERALD



|FINISH\_ |GLOSSY

|SIZE\_ |600X1200 MM RANDOM\_5 FACES

Features









Quick & Easy Application

#### CORAL ONYX HONEY



| FINISH\_ | GLOSSY | SIZE\_ | 600X1200 MM











Quick & Easy

#### CORAL ONYX PINK



|FINISH\_ |GLOSSY

|SIZE\_ |600X1200 MM

RANDOM\_5 FACES











#### CRYSTAL ONYX BLUE



|FINISH\_ |GLOSSY

|SIZE\_ |600X1200 MM

RANDOM\_4 FACES











#### CRYSTAL ONYX GREEN



|FINISH\_ |GLOSSY

|SIZE\_ |600X1200 MM RANDOM\_4 FACES













#### DEEP OCEAN BLUE



|FINISH\_ |GLOSSY

|SIZE\_ |600X1200 MM

RANDOM\_4 FACES













Quick & Easy Application

#### DIAMOND ONYX BLUE



|FINISH\_ |GLOSSY

|SIZE\_ |600X1200 MM

RANDOM\_4 FACES











Quick & Easy Application

#### DIAMOND ONYX TEAL



|FINISH\_ |GLOSSY

|SIZE\_ |600X1200 MM

RANDOM\_4 FACES













#### DIORITA RUST



|FINISH\_ |GLOSSY

|SIZE\_ |600X1200 MM

RANDOM\_4 FACES











Quick & Easy Applicatio