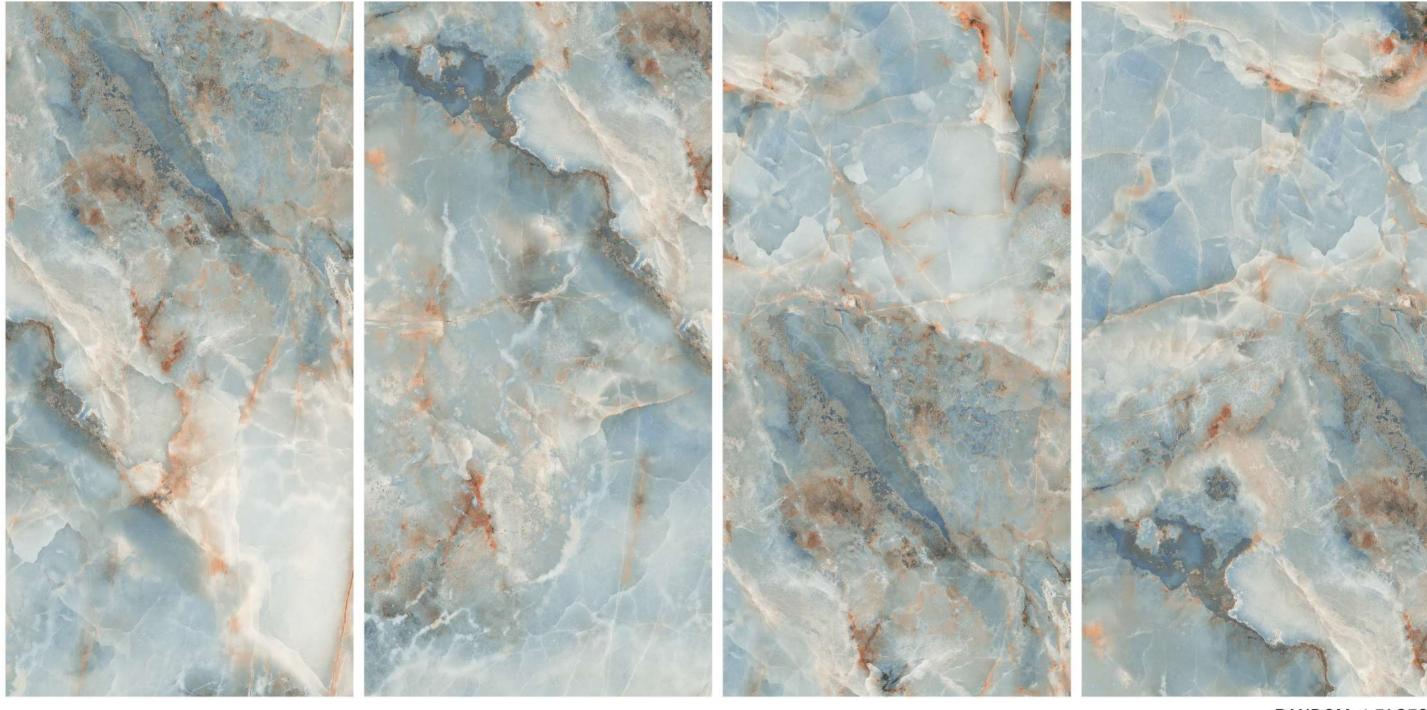

### BASE\_ONICE\_GREEN

|FINISH\_ |GLOSSY

|SIZE\_ |600X1200 MM

RANDOM\_4 FACES