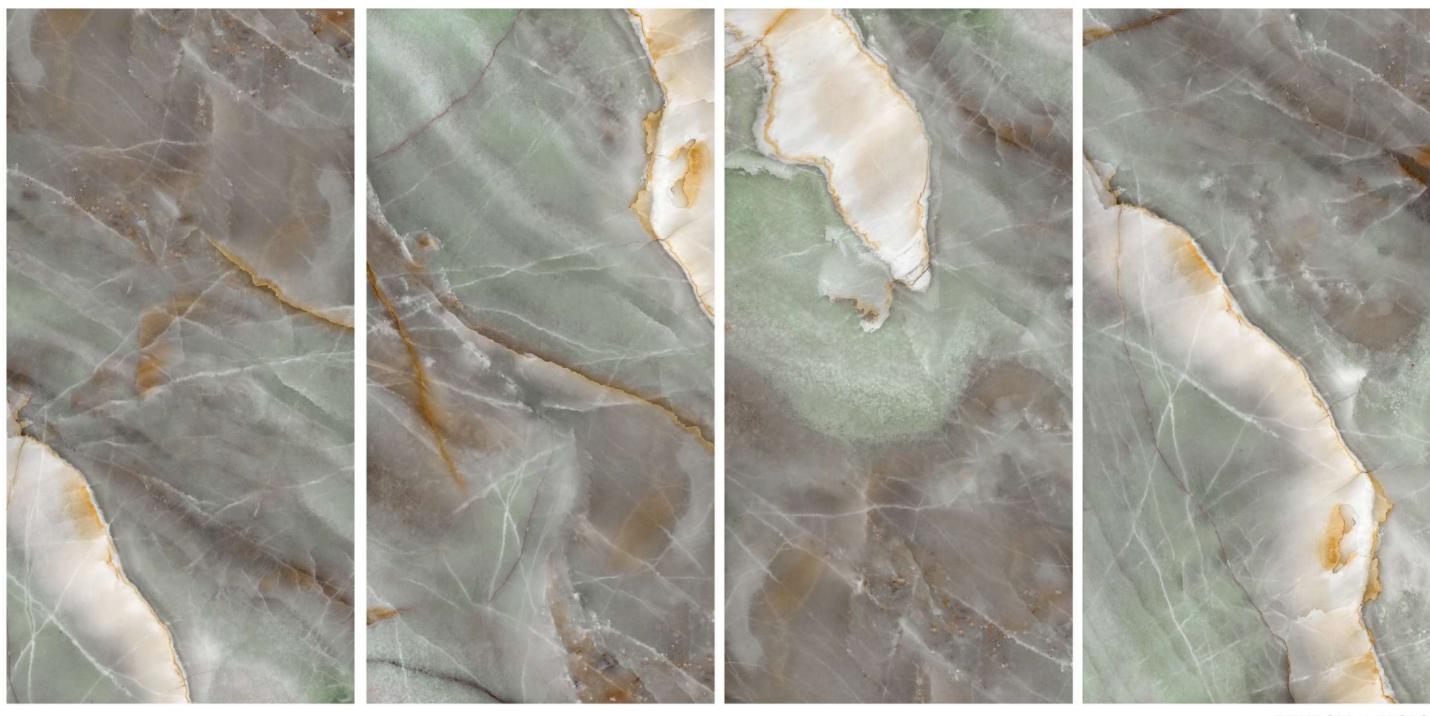

### BASE\_ONICE\_GREEN

|FINISH\_ |GLOSSY

|SIZE\_ |600X1200 MM

RANDOM\_4 FACES