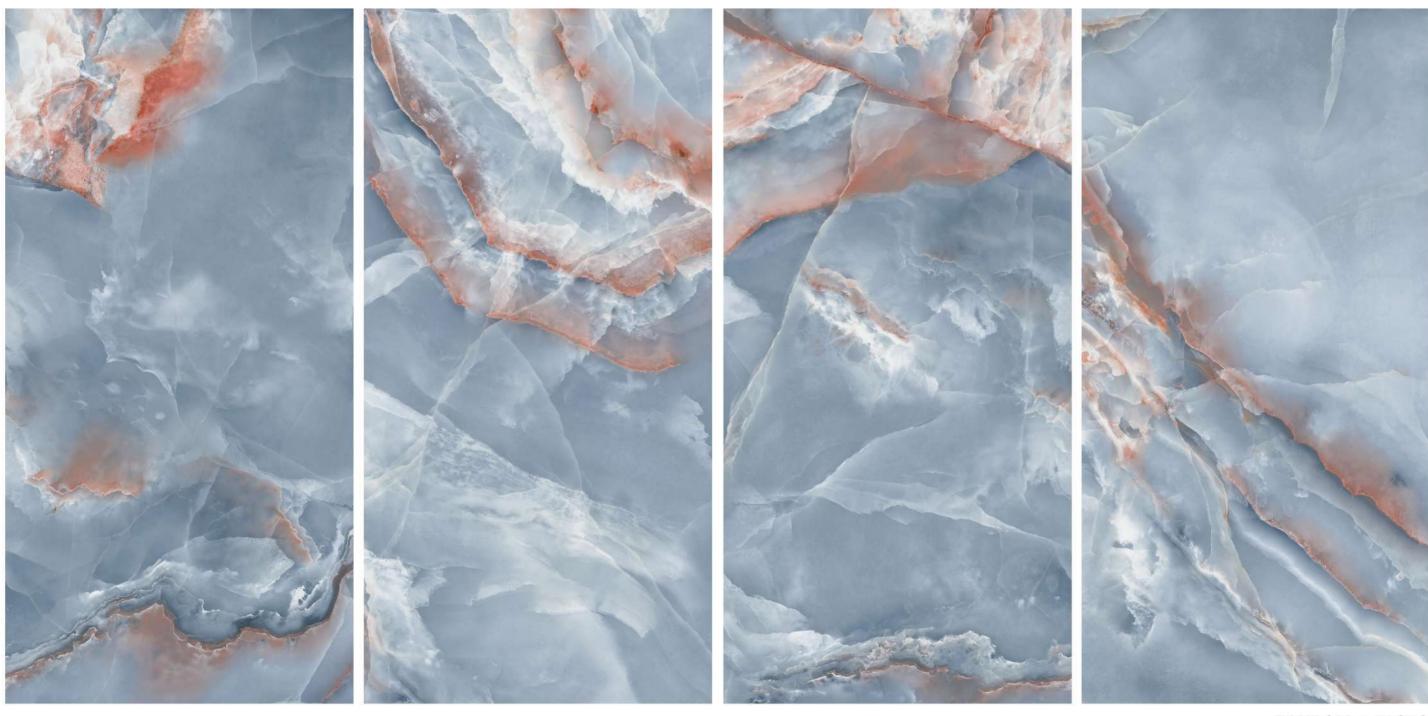

## BASE\_ONICE\_BLUE

|FINISH\_ |GLOSSY

|SIZE\_ |600X1200 MM

RANDOM\_4 FACES

Quick & Easy Application