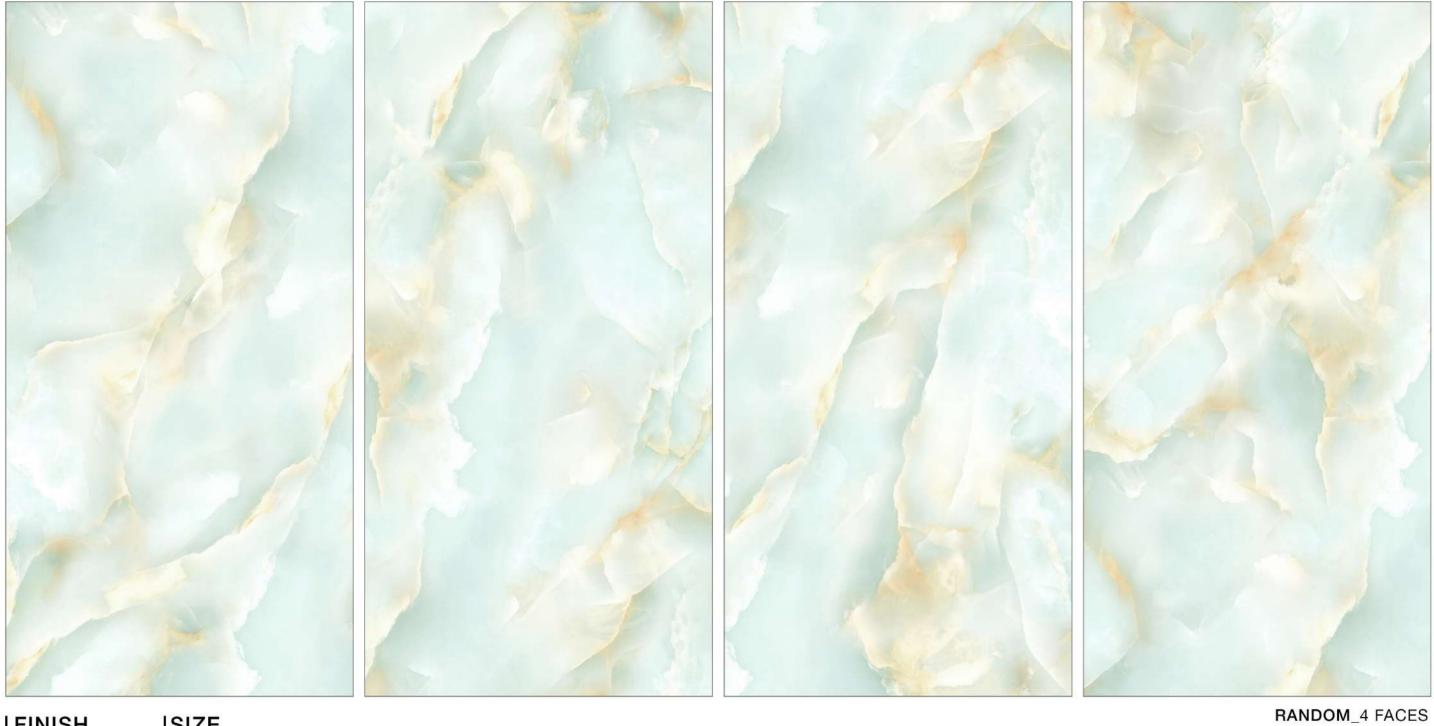

### BASE\_ONICE\_GREEN

|FINISH\_ |GLOSSY

|SIZE\_ |600X1200 MM

RANDOM\_4 FACES