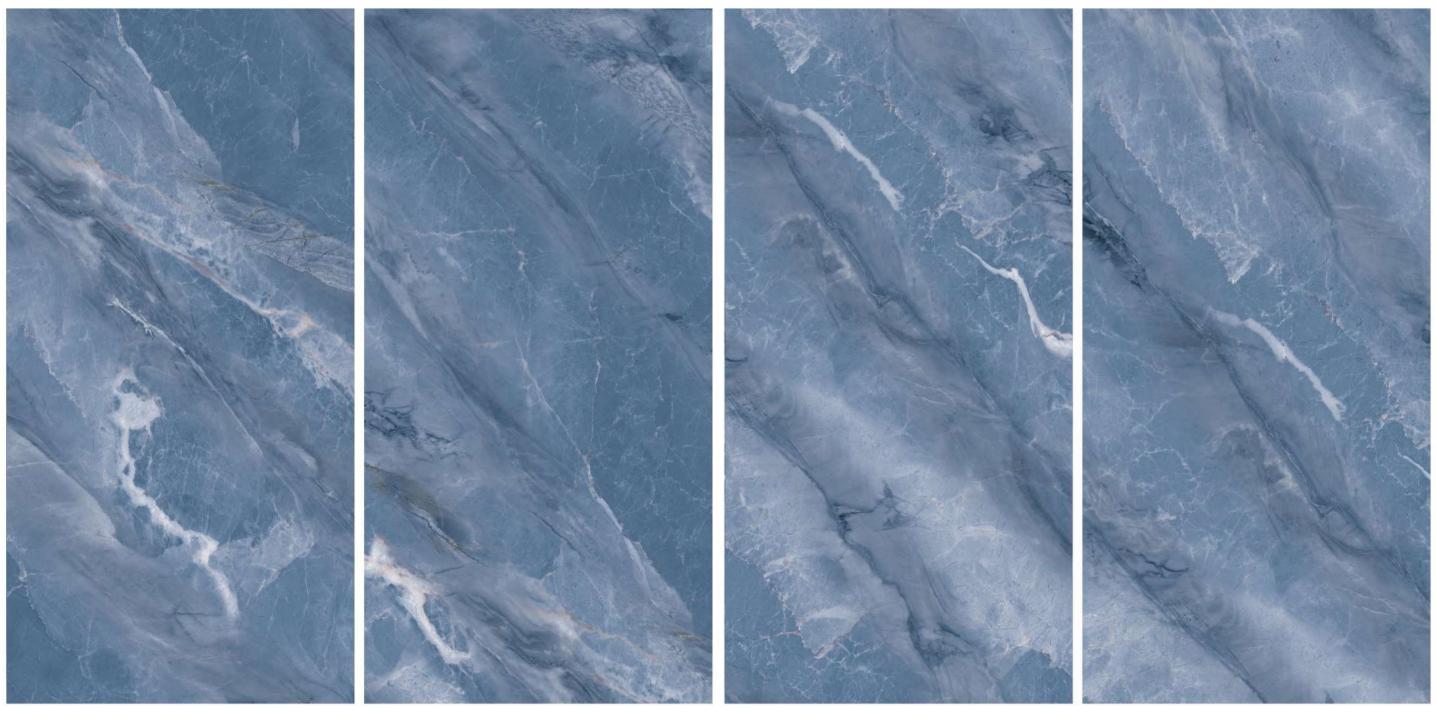

#### CRYSTAL ONYX BLUE

|FINISH\_ |GLOSSY

|SIZE\_ |600X1200 MM

RANDOM\_4 FACES