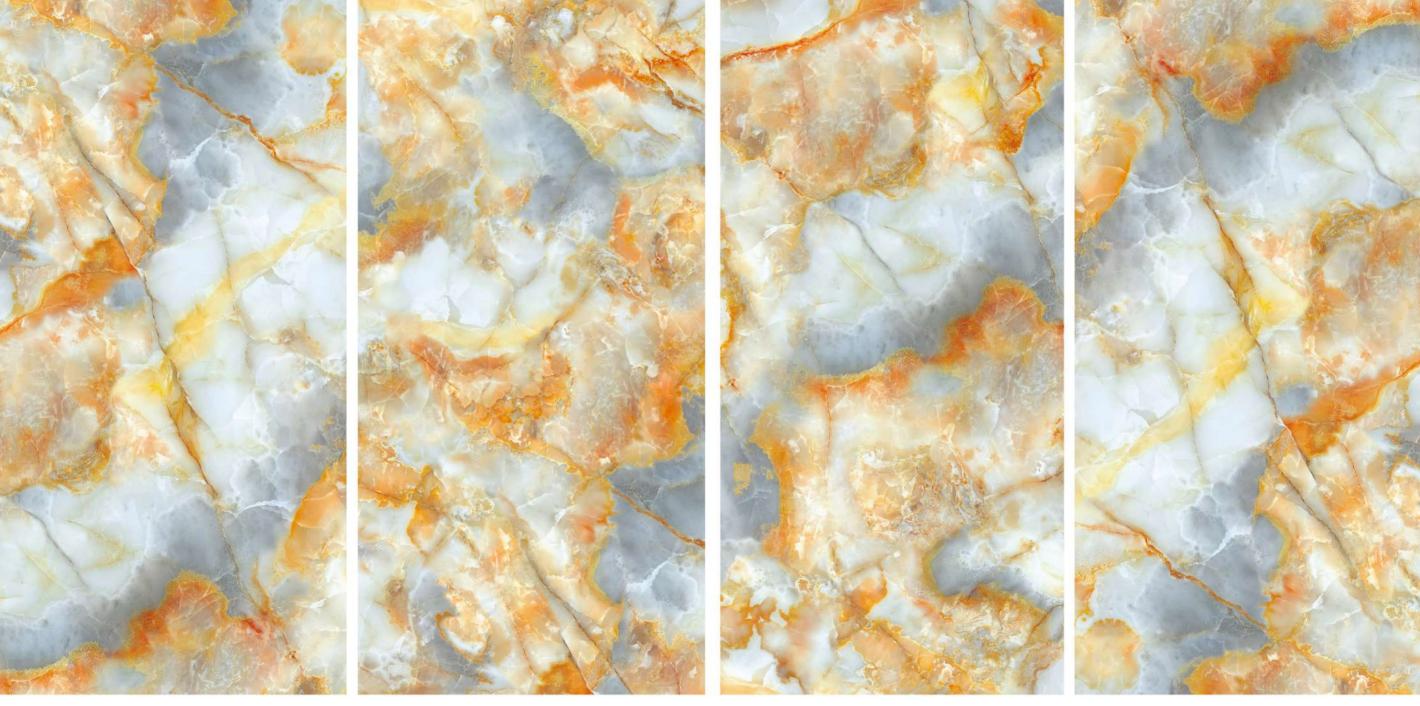

## BASE\_ONICE\_BLUE

|FINISH\_ |GLOSSY

|SIZE\_ |600X1200 MM

RANDOM\_4 FACES

Quick & Easy Application