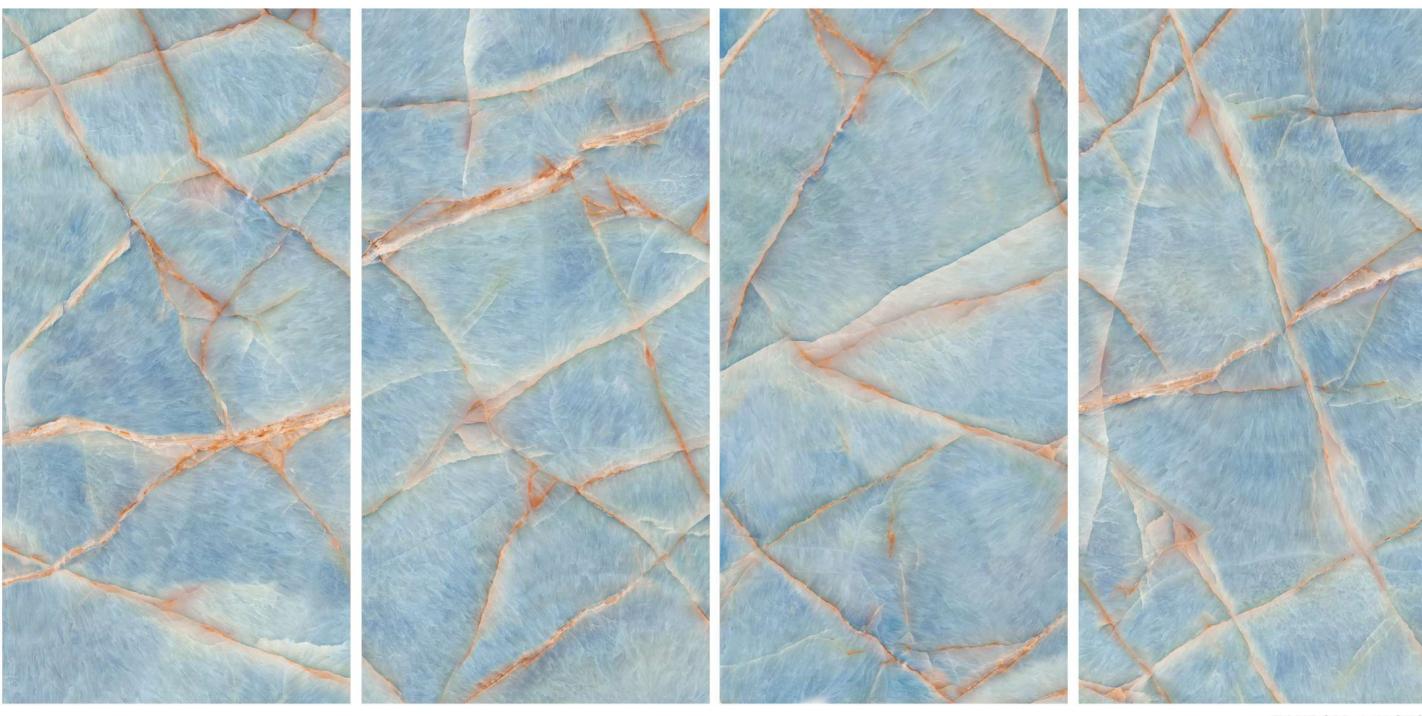

## BASE\_ONICE\_BLUE

|FINISH\_ |GLOSSY

|SIZE\_ |600X1200 MM

RANDOM\_4 FACES

Quick & Easy Application