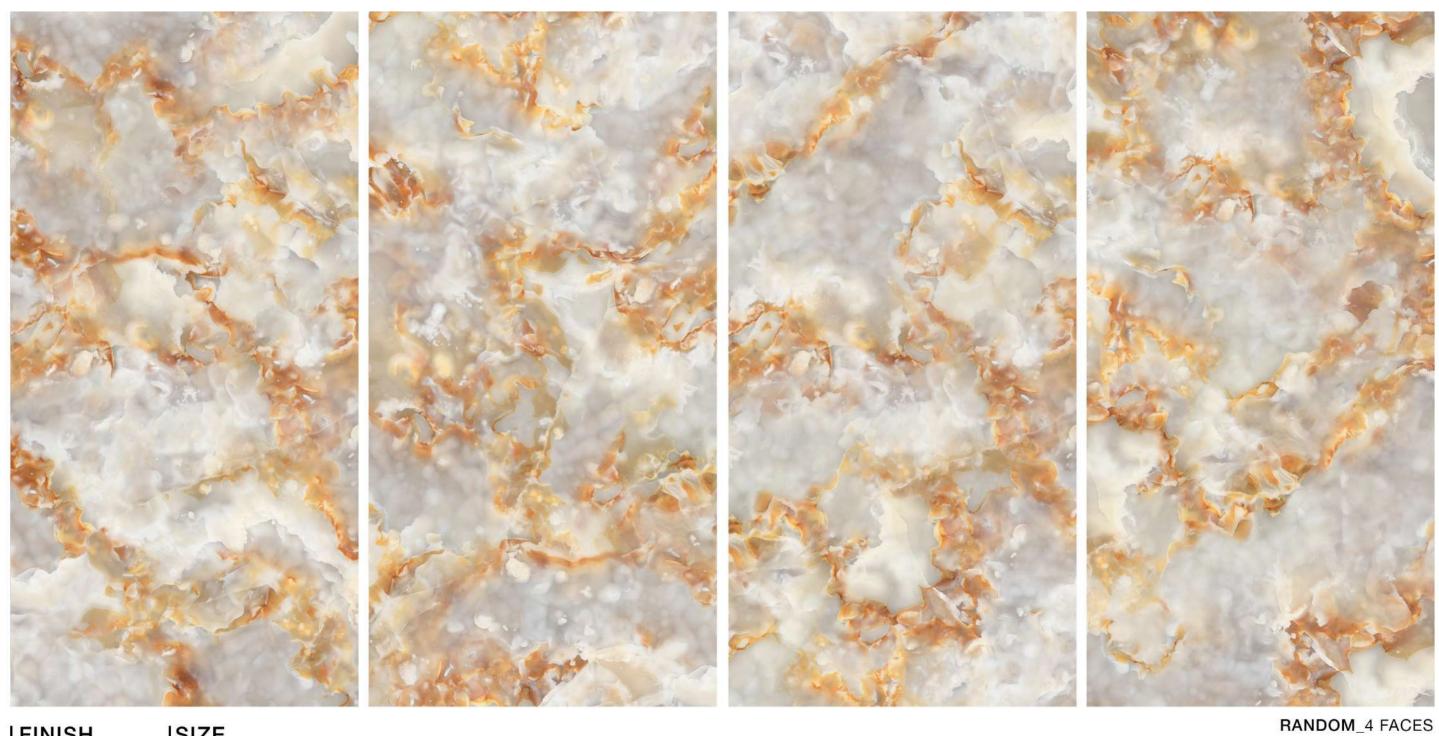

#### **BROTH BLUE**

|FINISH\_ |GLOSSY

|SIZE\_ |600X1200 MM

RANDOM\_4 FACES

Features

v Water Long Antislip Easy Quick corption Lasting Surface Cleaning Applica