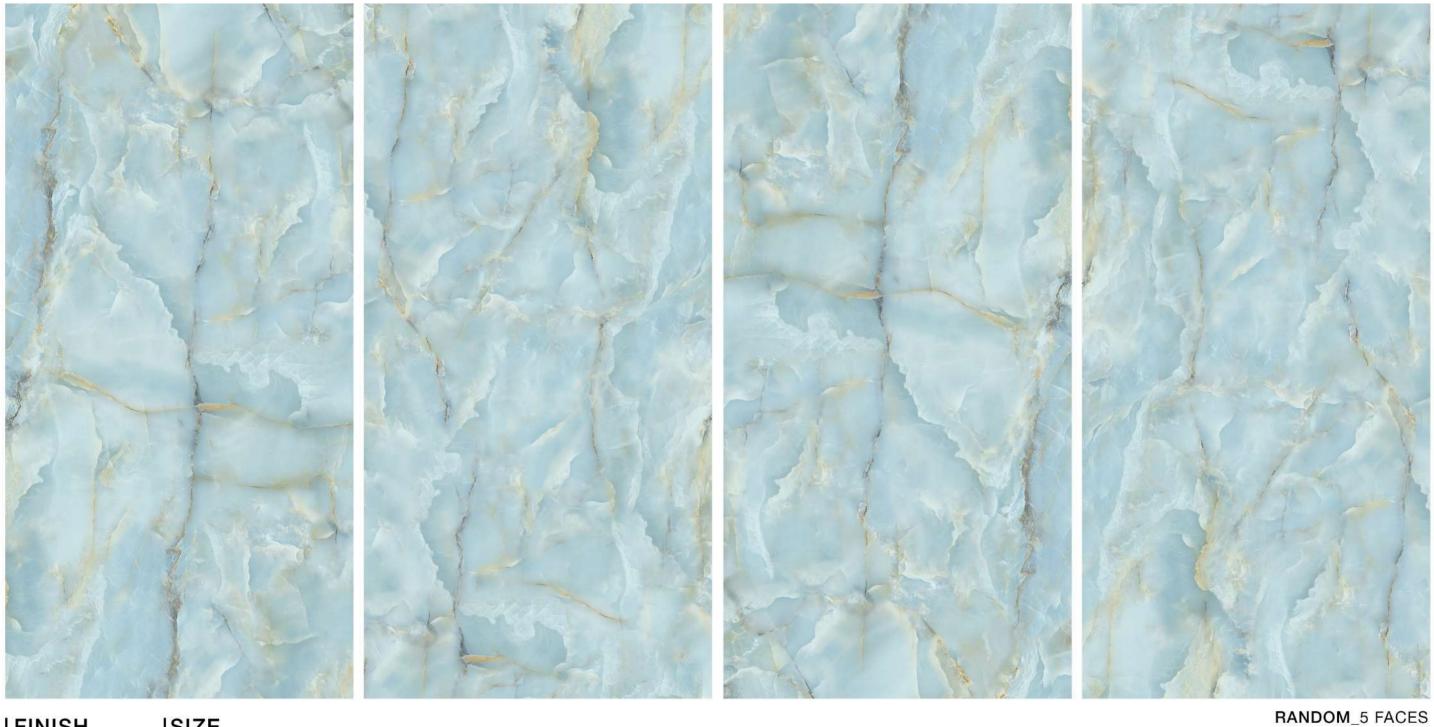

LEND OF STUNNING DESIGN AND

EXCEPTIONAL FUNCTIONALITY.



#### ELEVATE EVERY SPACE

IMAGINE A KITCHEN THAT BLENDS ELEGANCE WITH PRACTICALITY, OR A BATHROOM THAT EXUDES TRANQUILITY AND MODERNITY. OUR DIVERSE RANGE OF TILES IS DESIGNED TO ENHANCE EVERY ROOM, TURNING ORDINARY SPACES INTO EXTRAORDINARY EXPERIENCES.















Cozy House









Hospital



## BASE\_ONICE\_BLUE



|FINISH\_ |GLOSSY

|SIZE\_ |600X1200 MM

RANDOM\_4 FACES











Quick & Easy Application

### BASE\_ONICE\_GREEN



|FINISH\_ |GLOSSY

|SIZE\_ |600X1200 MM

RANDOM\_4 FACES













#### **BLOOM ONYX AMBER**



|FINISH\_ |GLOSSY

|SIZE\_ |600X1200 MM

RANDOM\_2 FACES













#### **BLOOM ONYX LEVENDER**



|FINISH\_ |GLOSSY

|SIZE\_ |600X1200 MM

RANDOM\_2 FACES











#### **BLOOM ONYX MINT**



|FINISH\_ |GLOSSY

|SIZE\_ |600X1200 MM













#### **BROTH BLUE**



|FINISH\_ |GLOSSY

|SIZE\_ |600X1200 MM

RANDOM\_4 FACES

Features











v Water Long Antislip Easy Quick corption Lasting Surface Cleaning Applica

#### **BROTH GREEN**



|FINISH\_ |GLOSSY |SIZE\_ |600X1200 MM











### **BROTH GREY**



|FINISH\_ |GLOSSY

|SIZE\_ |600X1200 MM

RANDOM\_4 FACES











#### **BROTH ORANGE**



|FINISH\_ |GLOSSY

|SIZE\_ |600X1200 MM

RANDOM\_4 FACES











#### CANVAS GREEN



|FINISH\_ |GLOSSY

SIZE\_ 600X1200 MM











#### CASPED SCARLET



|FINISH\_ |GLOSSY

|SIZE\_ 600X1200 MM

RANDOM\_4 FACES











#### COMIDA BLUE



|FINISH\_ |GLOSSY

|SIZE\_ 600X1200 MM













#### COMIDA PISTA



|FINISH\_ |GLOSSY |SIZE\_ |600X1200 MM RANDOM\_4 FACES