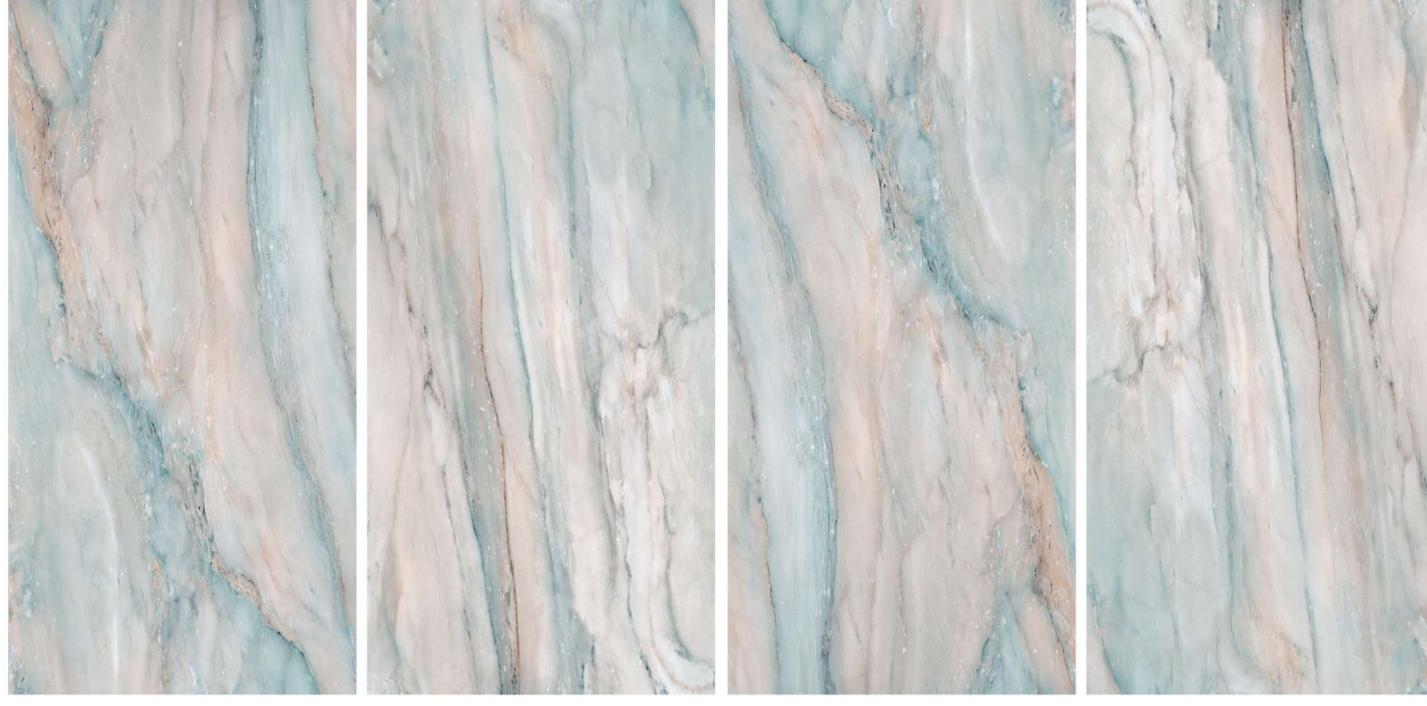

## BASE\_ONICE\_BLUE

|FINISH\_ |GLOSSY

|SIZE\_ |600X1200 MM

RANDOM\_4 FACES

Quick & Easy Application