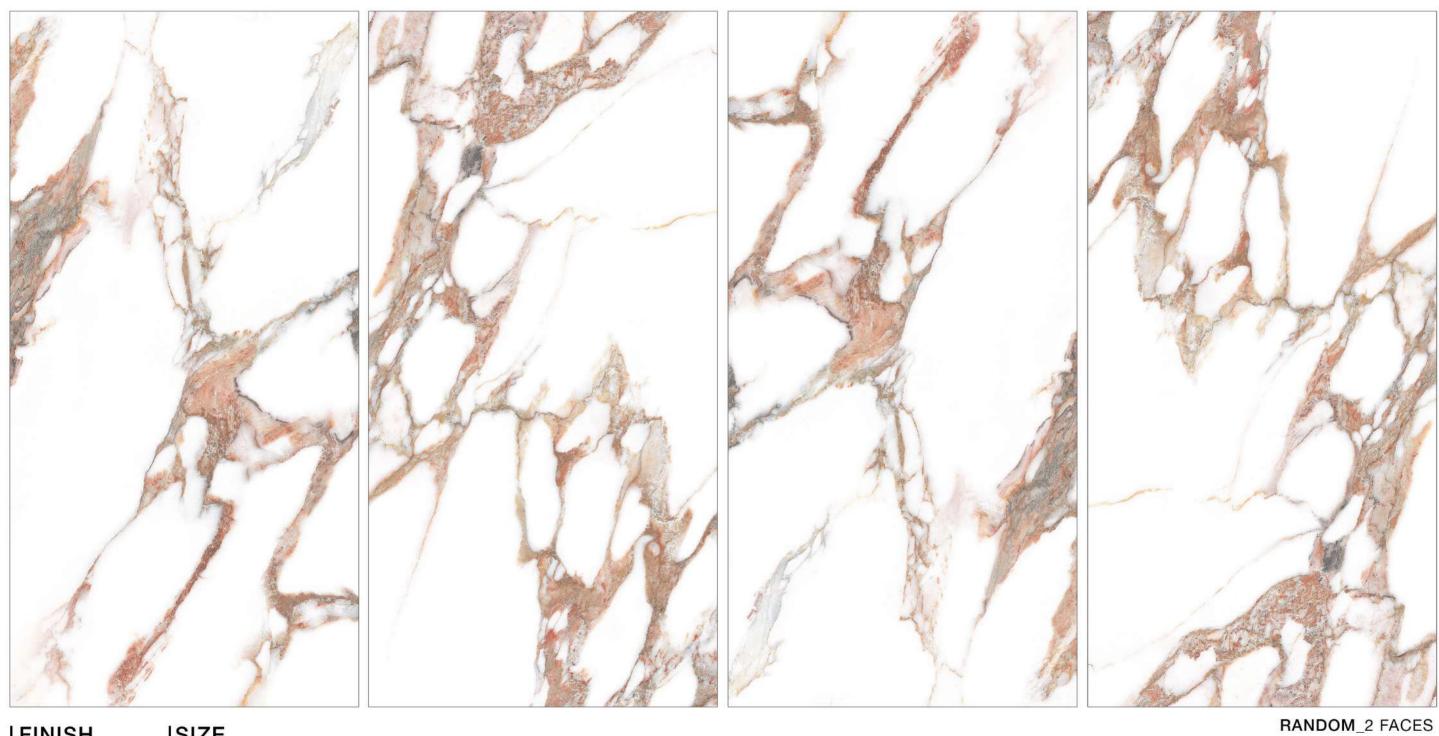

#### **BLOOM ONYX AMBER**

|FINISH\_ |GLOSSY

|SIZE\_ |600X1200 MM

RANDOM\_2 FACES