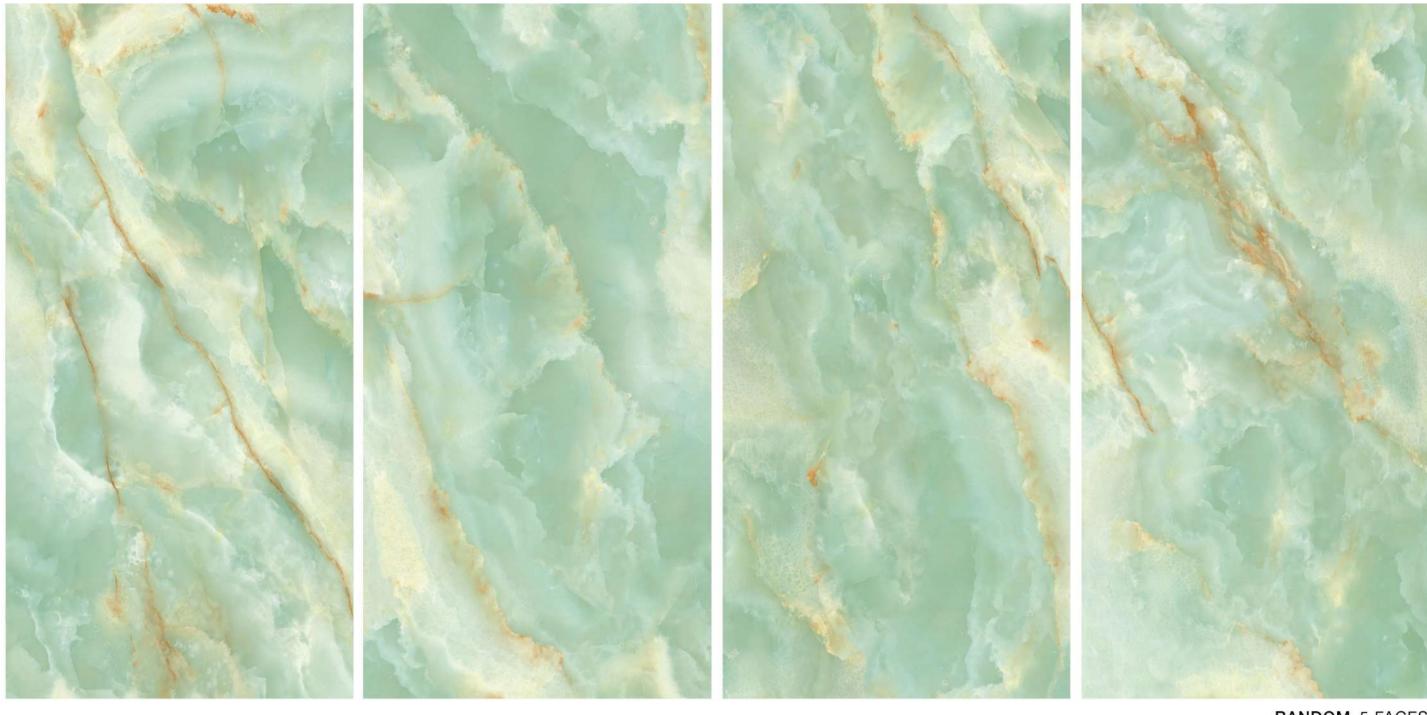

### BASE\_ONICE\_GREEN

|FINISH\_ |GLOSSY

|SIZE\_ |600X1200 MM

RANDOM\_4 FACES