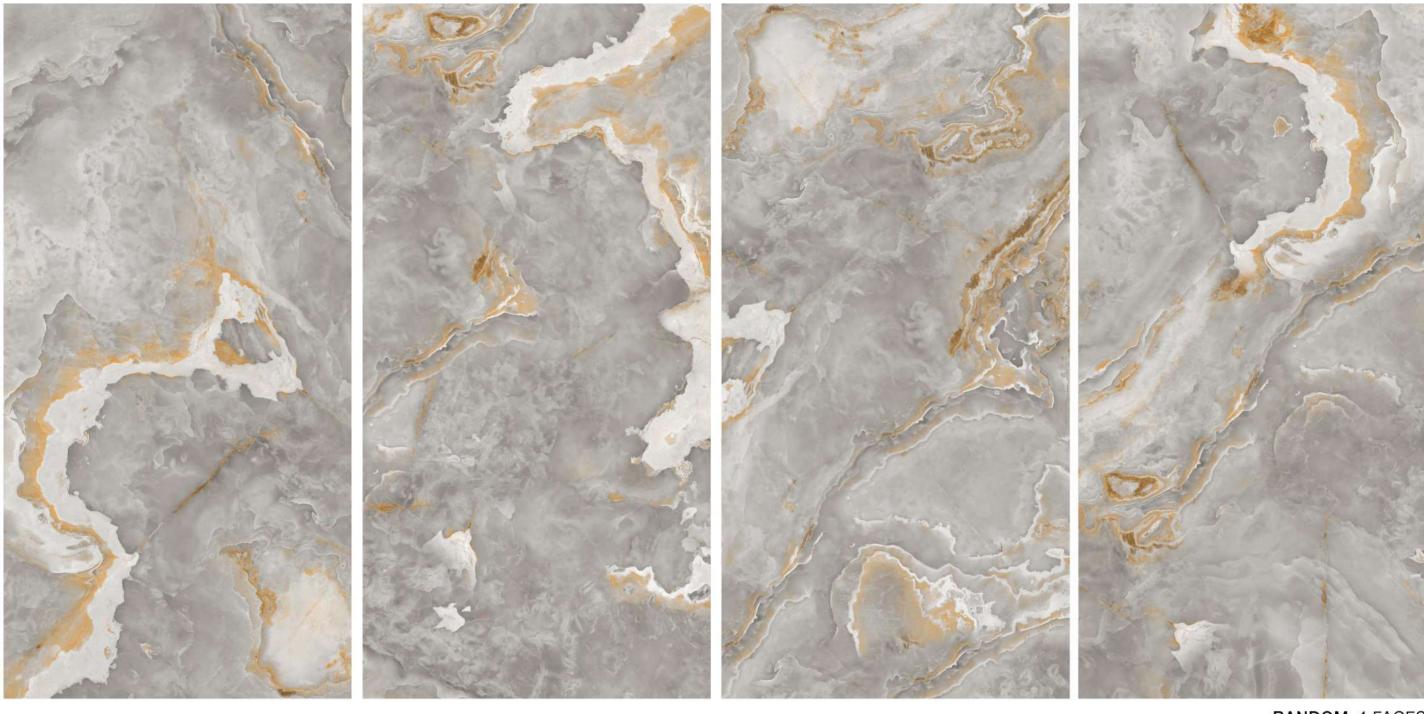

## BASE\_ONICE\_BLUE

|FINISH\_ |GLOSSY

|SIZE\_ |600X1200 MM

RANDOM\_4 FACES

Quick & Easy Application