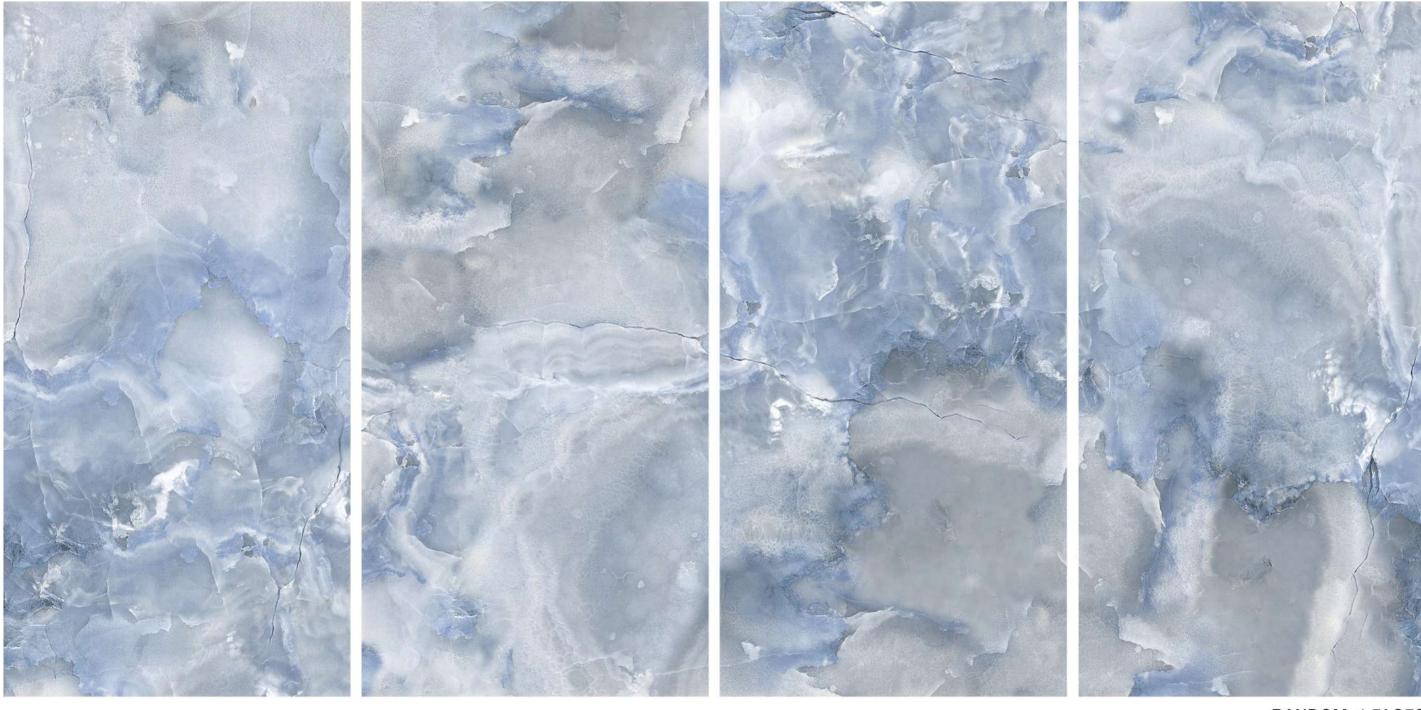

## BASE\_ONICE\_BLUE

|FINISH\_ |GLOSSY

|SIZE\_ |600X1200 MM

RANDOM\_4 FACES

Quick & Easy Application