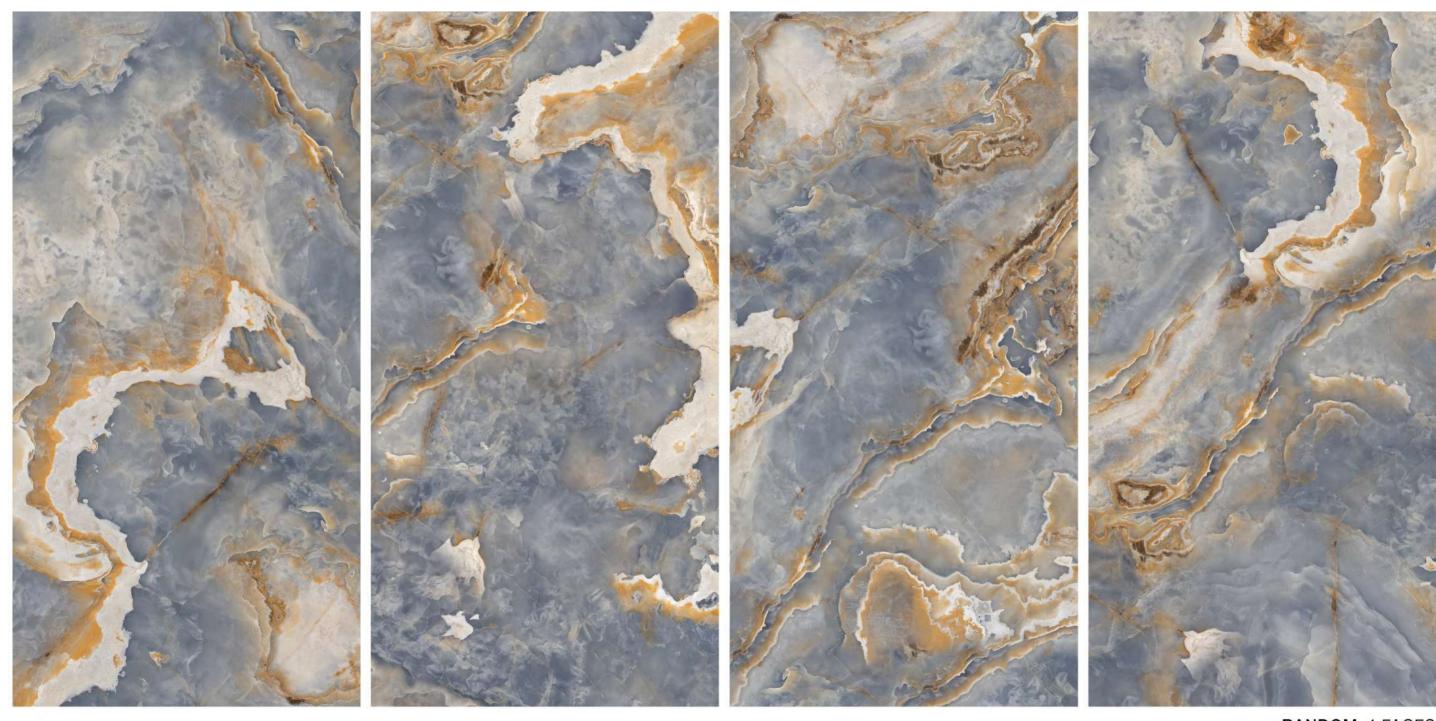

## BASE\_ONICE\_BLUE

|FINISH\_ |GLOSSY

|SIZE\_ |600X1200 MM

RANDOM\_4 FACES

Quick & Easy Application