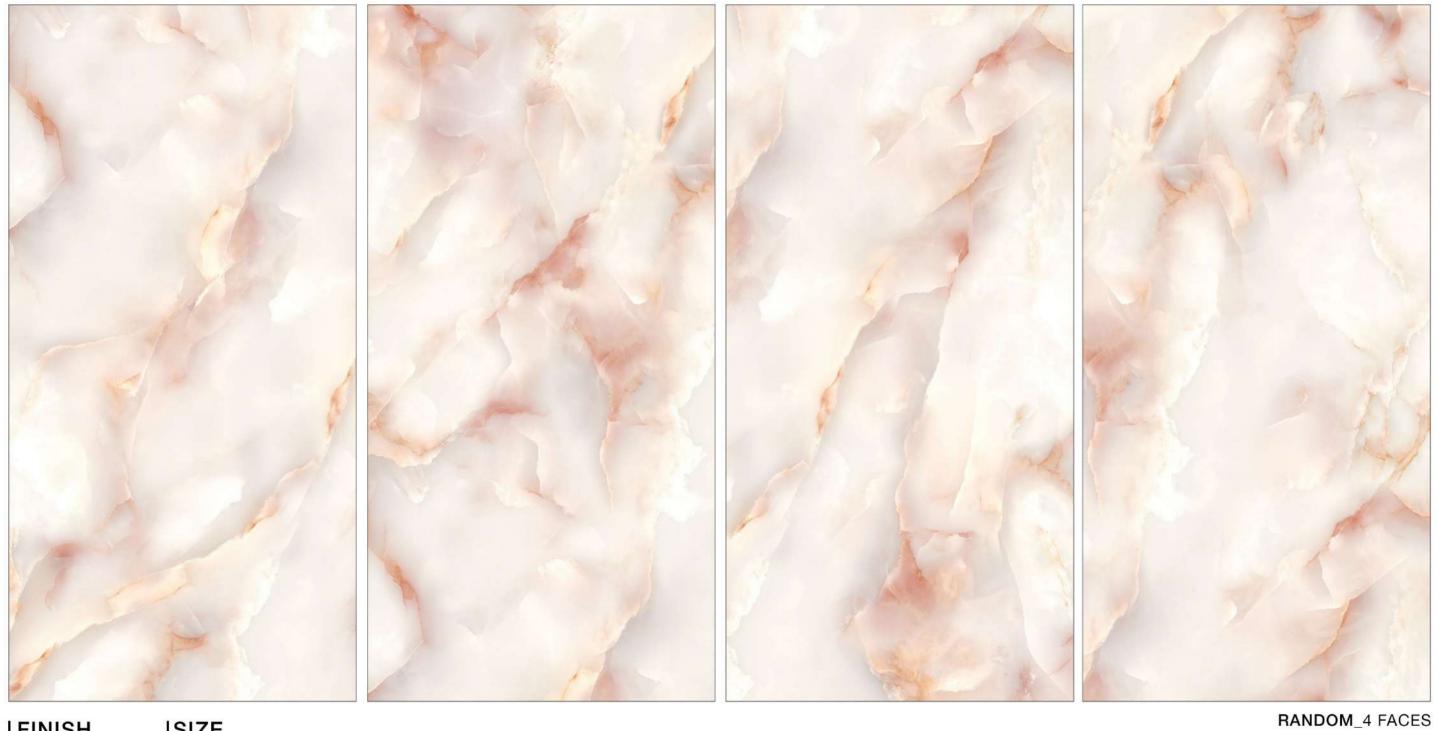

## BASE\_ONICE\_BLUE

|FINISH\_ |GLOSSY

|SIZE\_ |600X1200 MM

RANDOM\_4 FACES

Quick & Easy Application