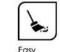

## BASE\_ONICE\_BLUE

|FINISH\_ |GLOSSY

|SIZE\_ |600X1200 MM

RANDOM\_4 FACES

Quick & Easy Application