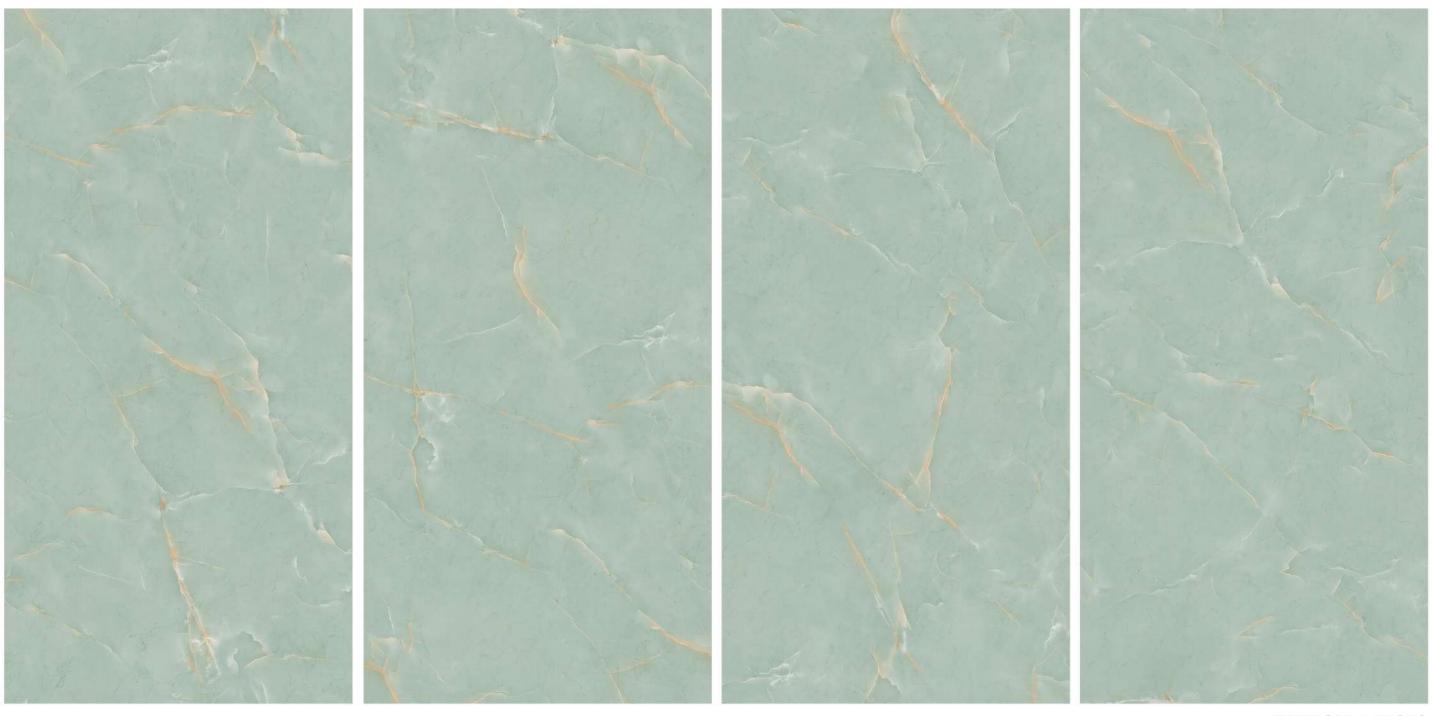

### BASE\_ONICE\_GREEN

|FINISH\_ |GLOSSY

|SIZE\_ |600X1200 MM

RANDOM\_4 FACES