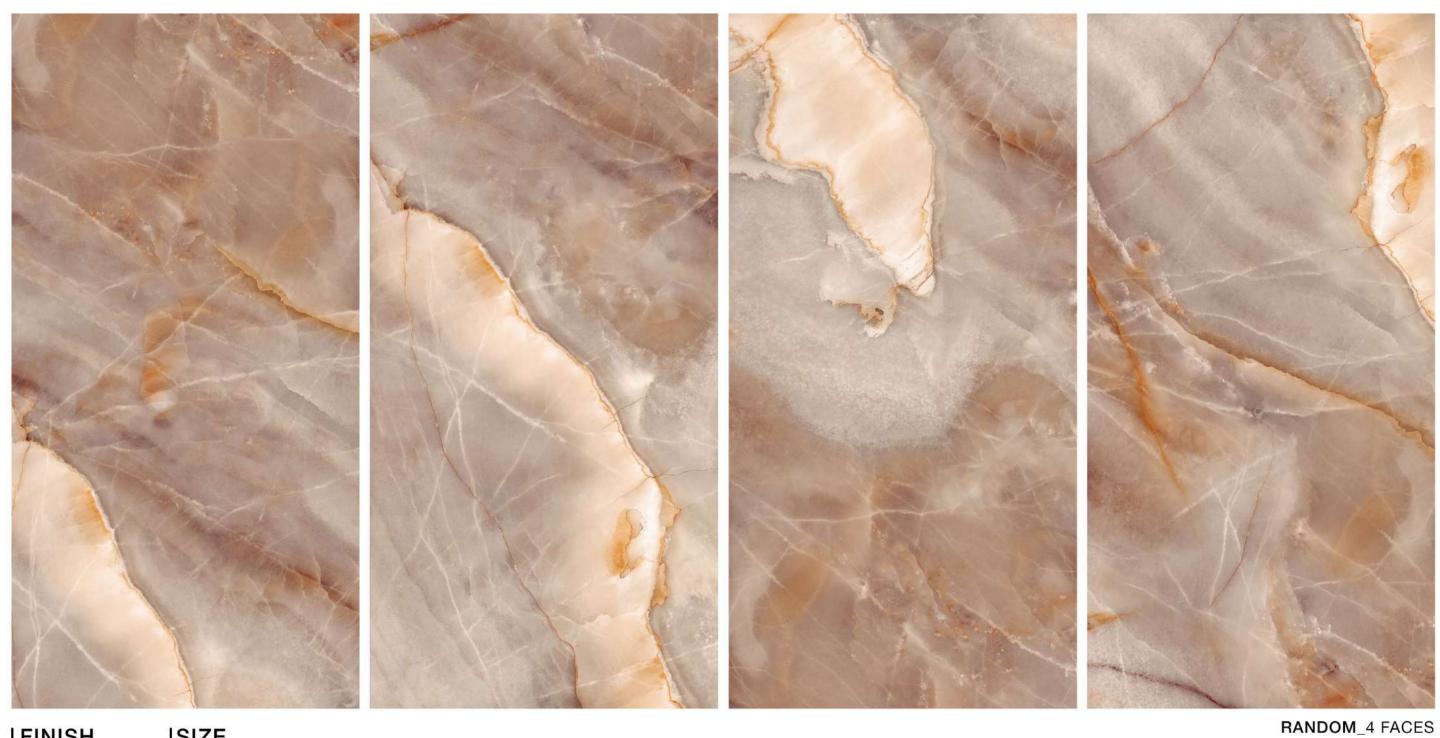

## BASE\_ONICE\_BLUE

|FINISH\_ |GLOSSY

|SIZE\_ |600X1200 MM

RANDOM\_4 FACES

Quick & Easy Application