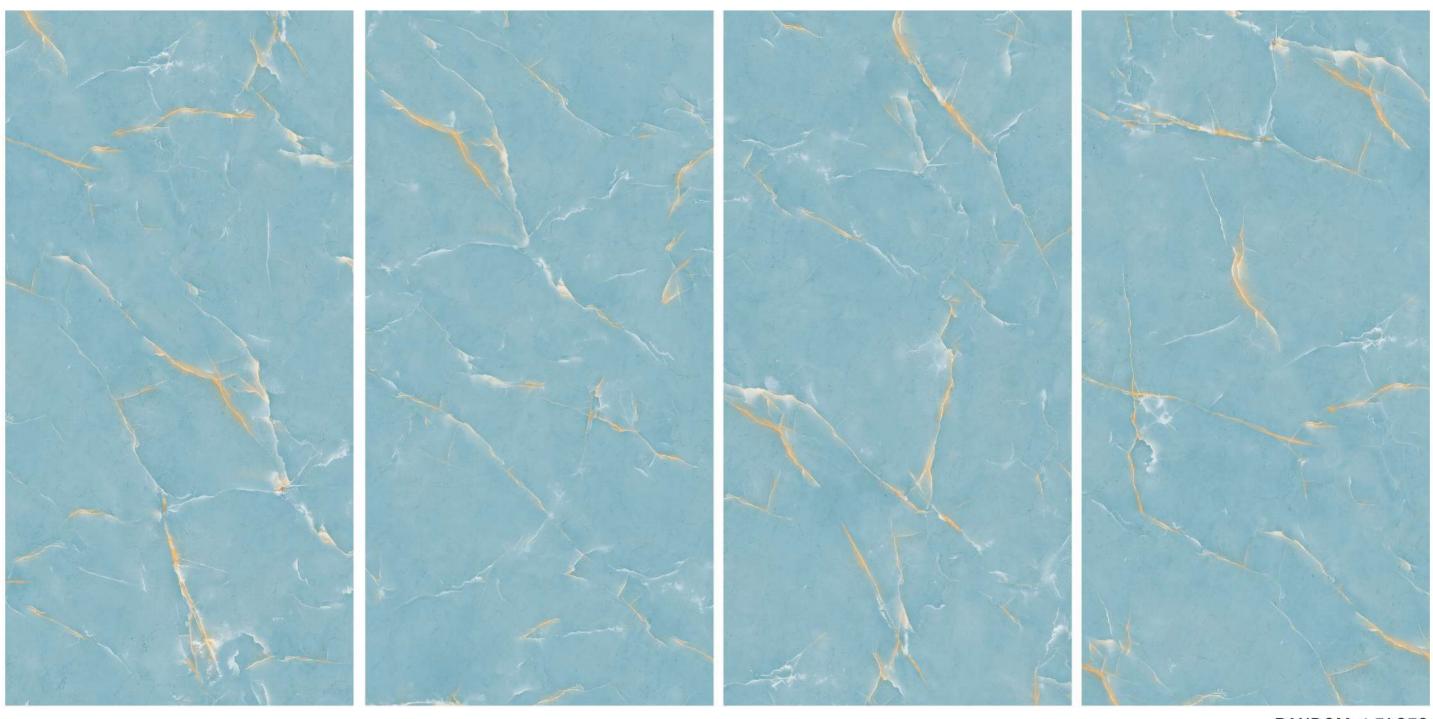

## BASE\_ONICE\_BLUE

|FINISH\_ |GLOSSY

|SIZE\_ |600X1200 MM

RANDOM\_4 FACES

Quick & Easy Application