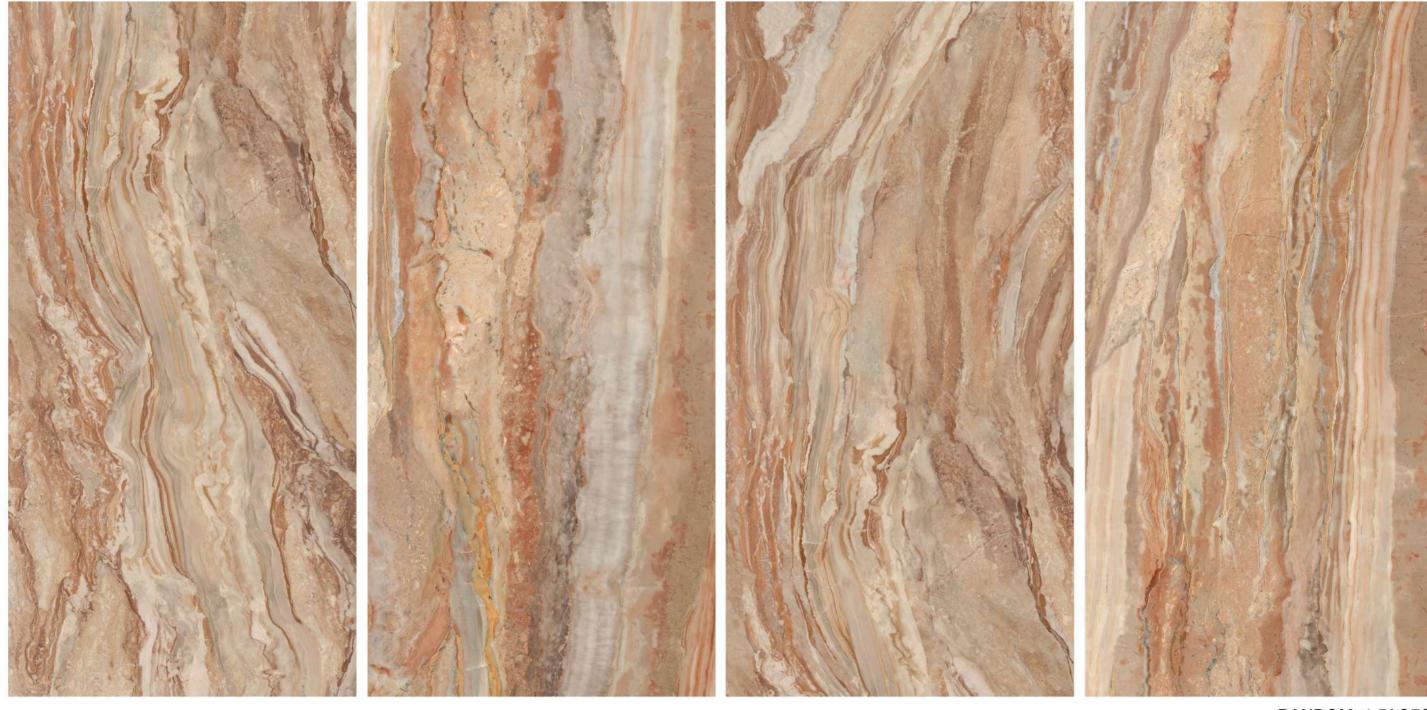

#### DIORITA RUST

|FINISH\_ |GLOSSY

|SIZE\_ |600X1200 MM

RANDOM\_4 FACES

Quick & Easy Application