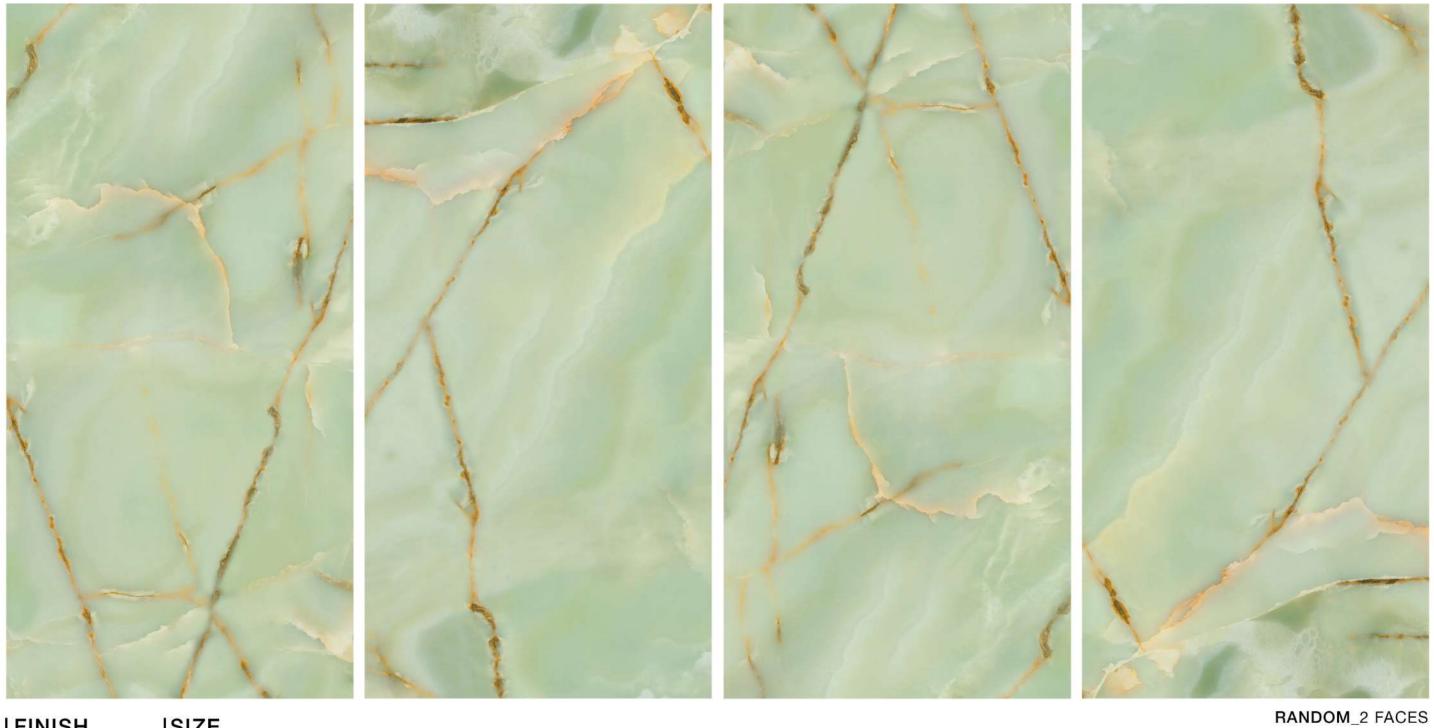

### BASE\_ONICE\_GREEN

|FINISH\_ |GLOSSY

|SIZE\_ |600X1200 MM

RANDOM\_4 FACES