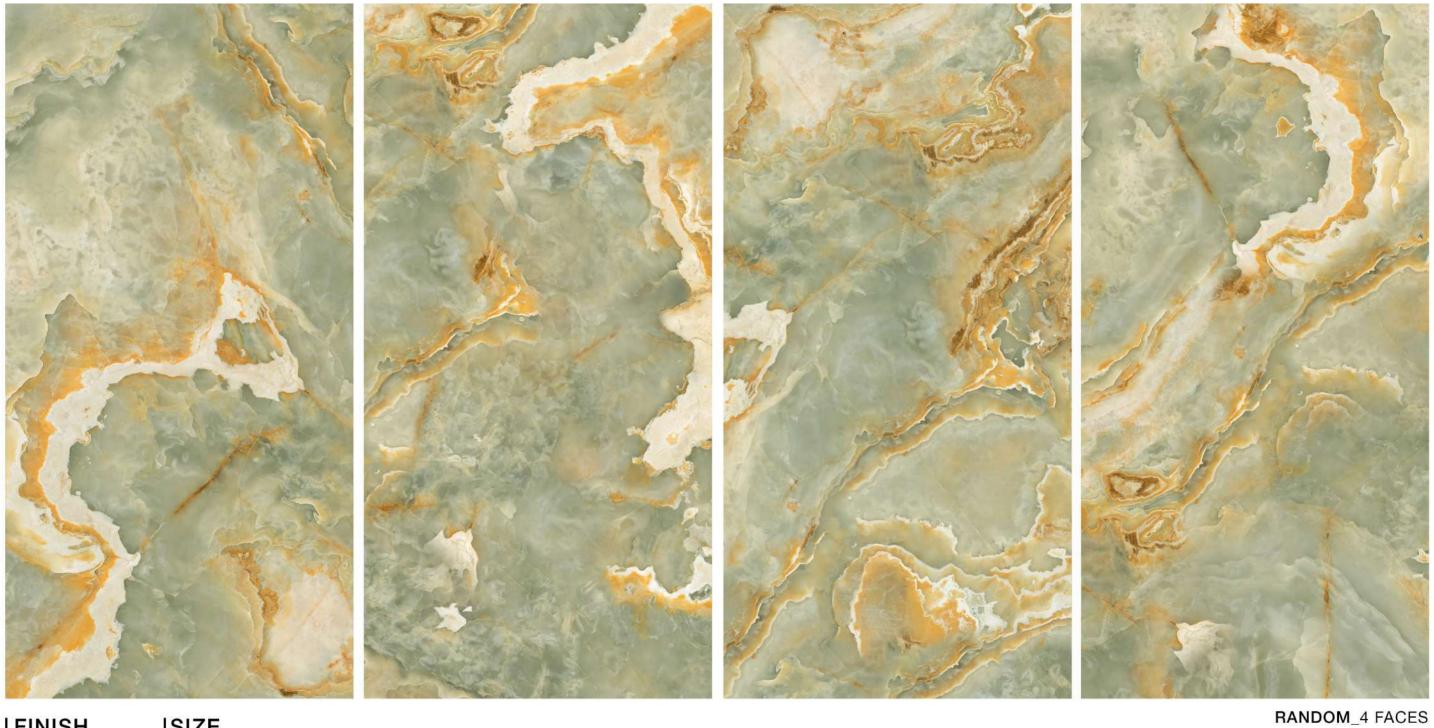

### BASE\_ONICE\_GREEN

|FINISH\_ |GLOSSY

|SIZE\_ |600X1200 MM

RANDOM\_4 FACES