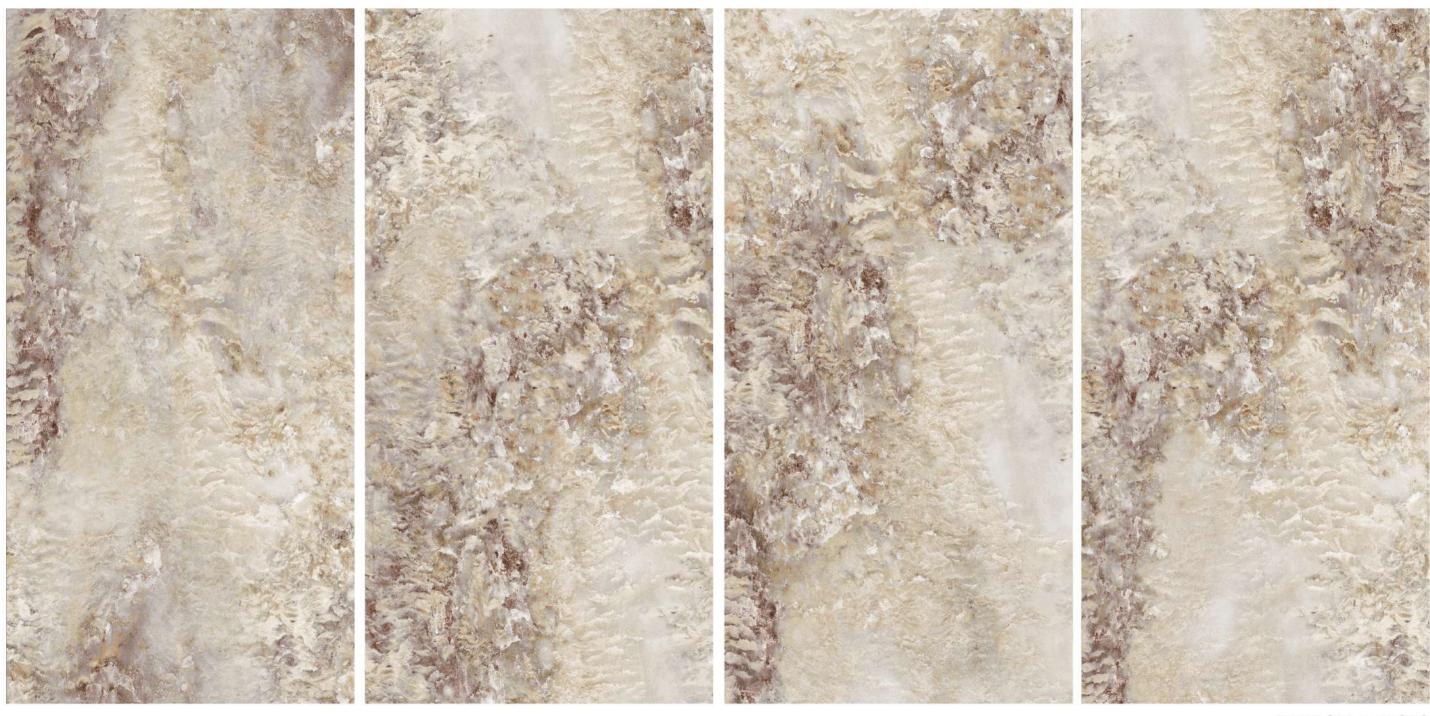

#### SATUARIO MAGMA

|FINISH\_ |GLOSSY |SIZE\_ |600X1200 MM

#### SATUARIO MARMI

|FINISH\_ |GLOSSY

|SIZE\_ |600X1200 MM

Quick & Easy