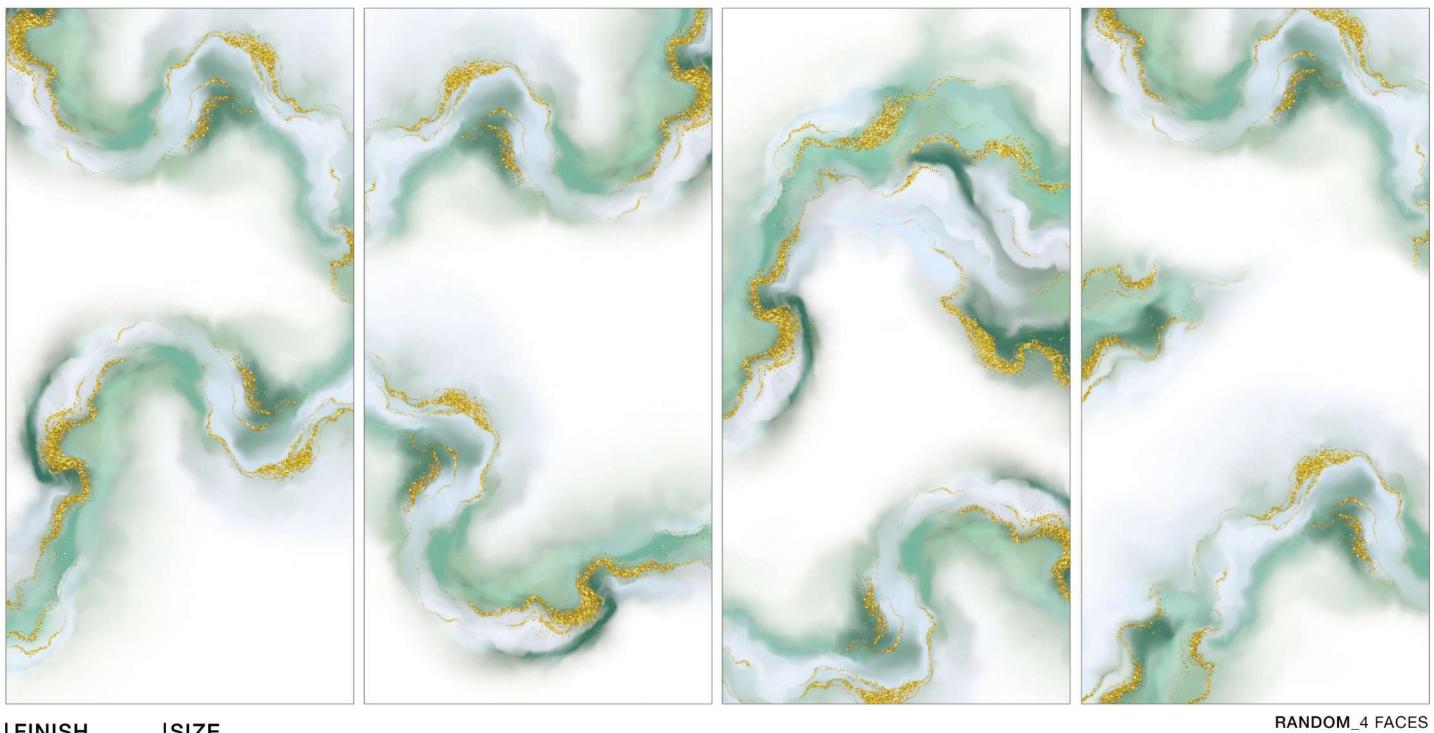

### BASE\_ONICE\_GREEN

|FINISH\_ |GLOSSY

|SIZE\_ |600X1200 MM

RANDOM\_4 FACES