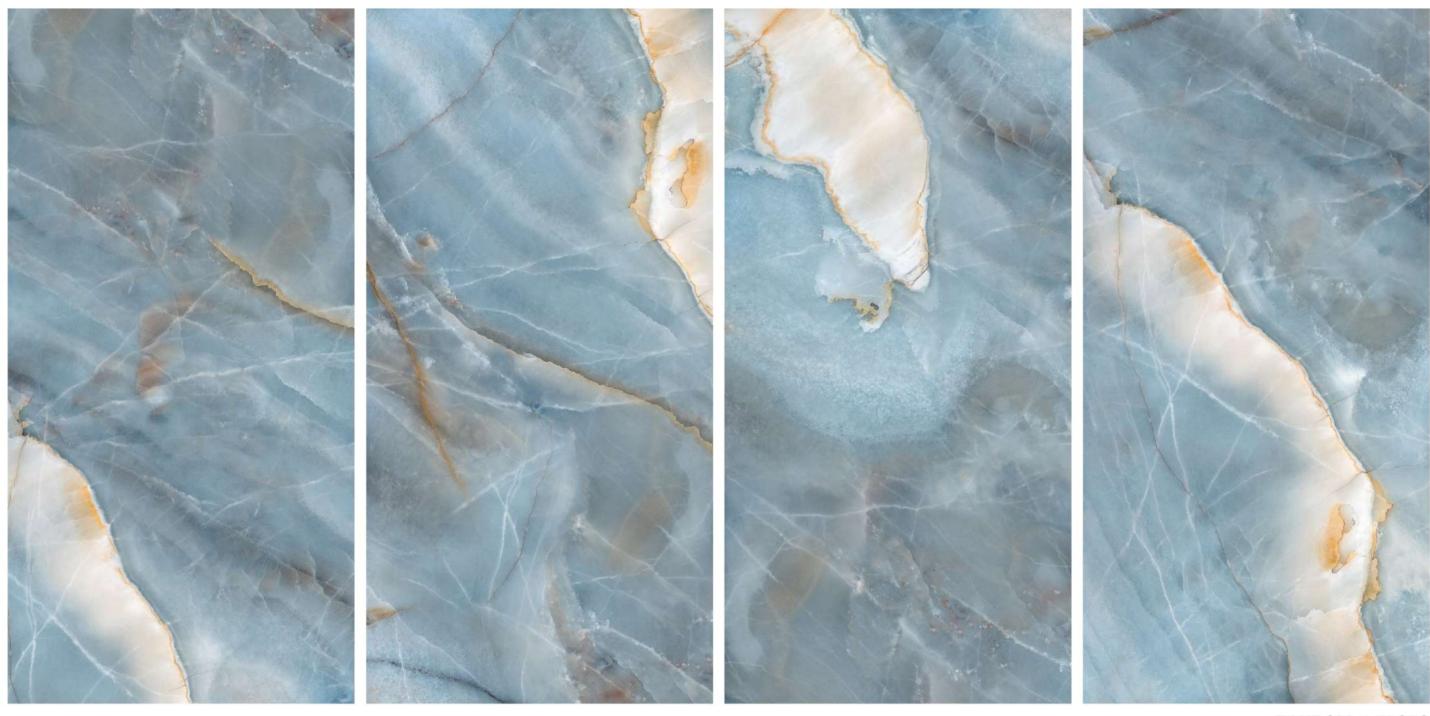

## BASE\_ONICE\_BLUE

|FINISH\_ |GLOSSY

|SIZE\_ |600X1200 MM

RANDOM\_4 FACES

Quick & Easy Application