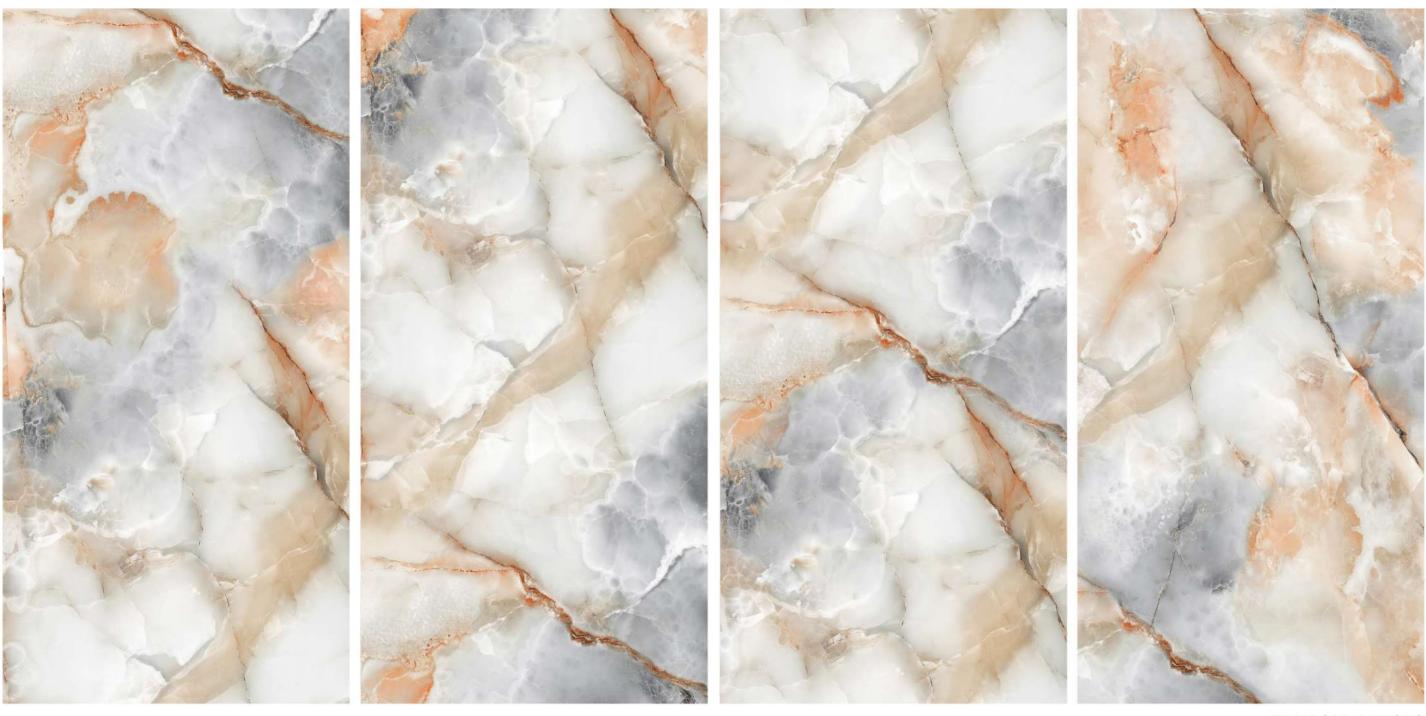

## BASE\_ONICE\_BLUE

|FINISH\_ |GLOSSY

|SIZE\_ |600X1200 MM

RANDOM\_4 FACES

Quick & Easy Application