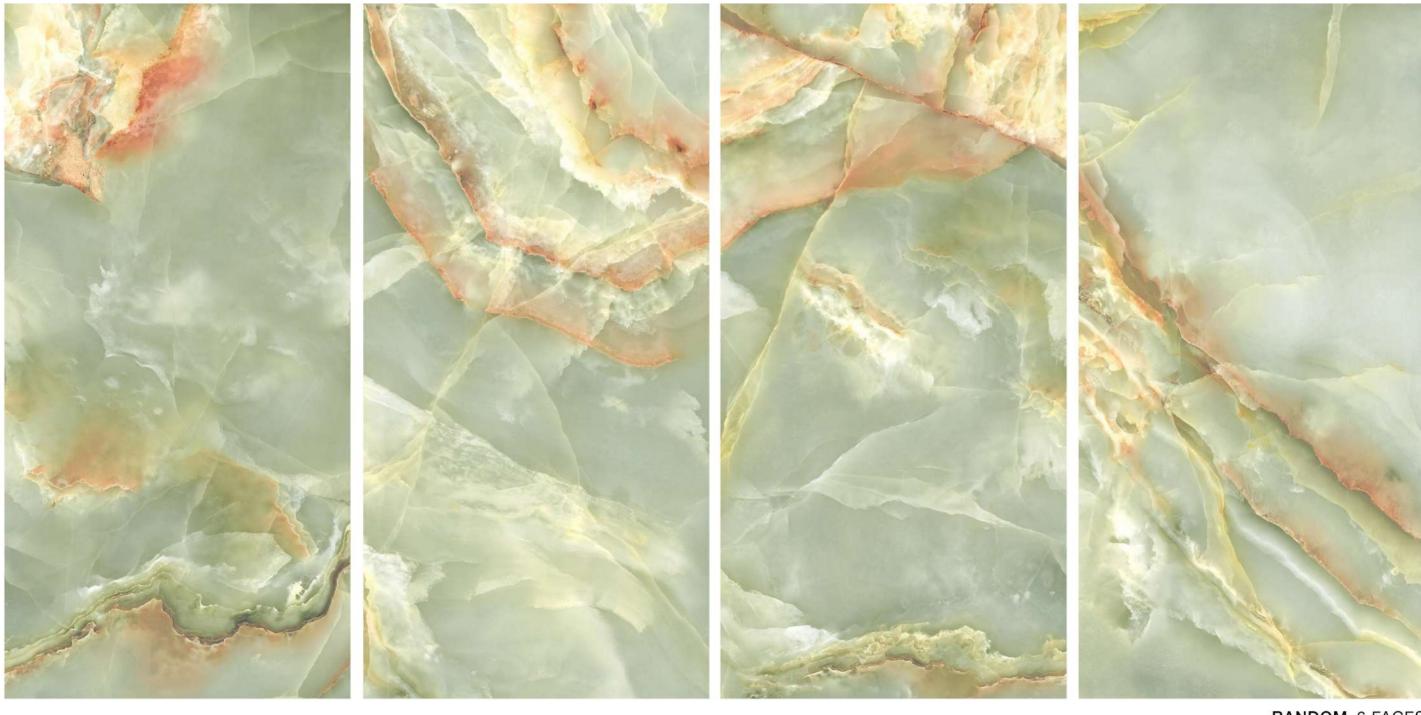

### BASE\_ONICE\_GREEN

|FINISH\_ |GLOSSY

|SIZE\_ |600X1200 MM

RANDOM\_4 FACES