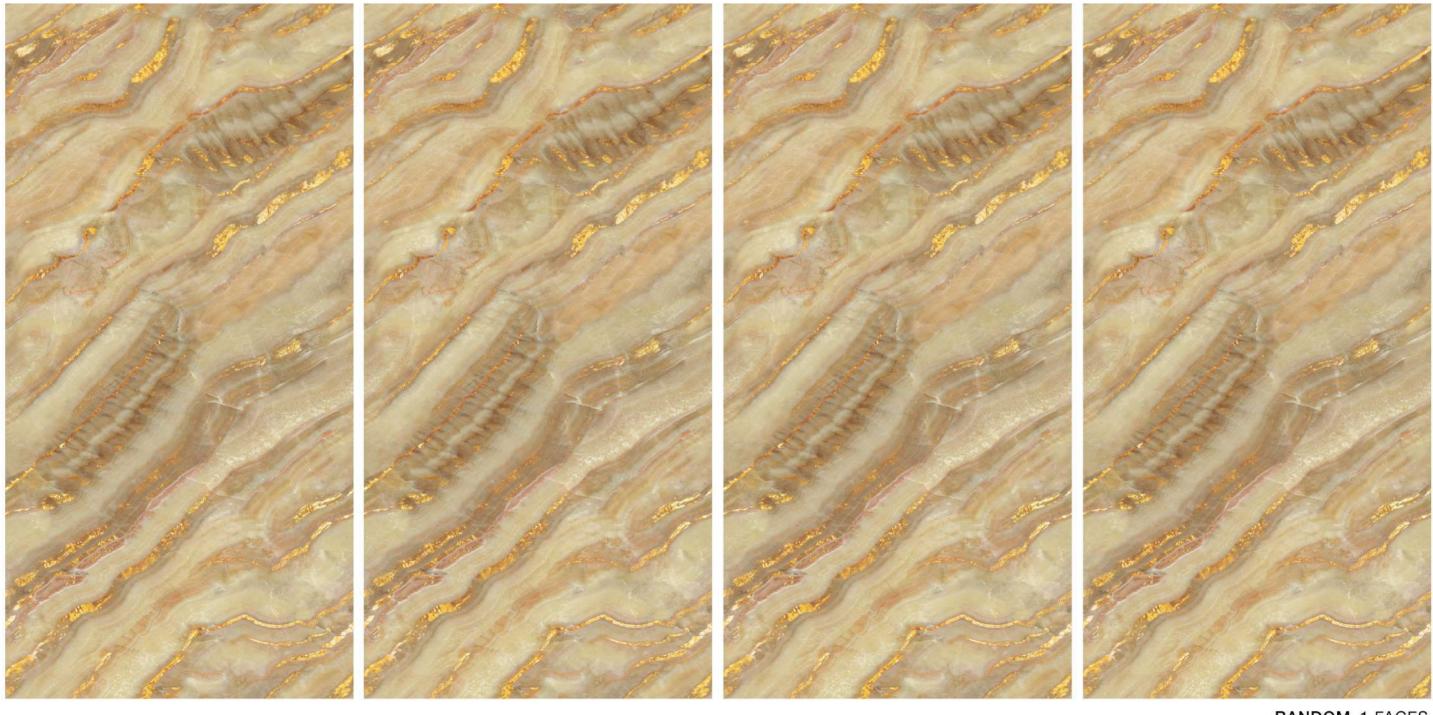

#### **ENDLESS PLANET GOLD**

|FINISH\_ |GLOSSY

SIZE\_ 600X1200 MM RANDOM\_1 FACES