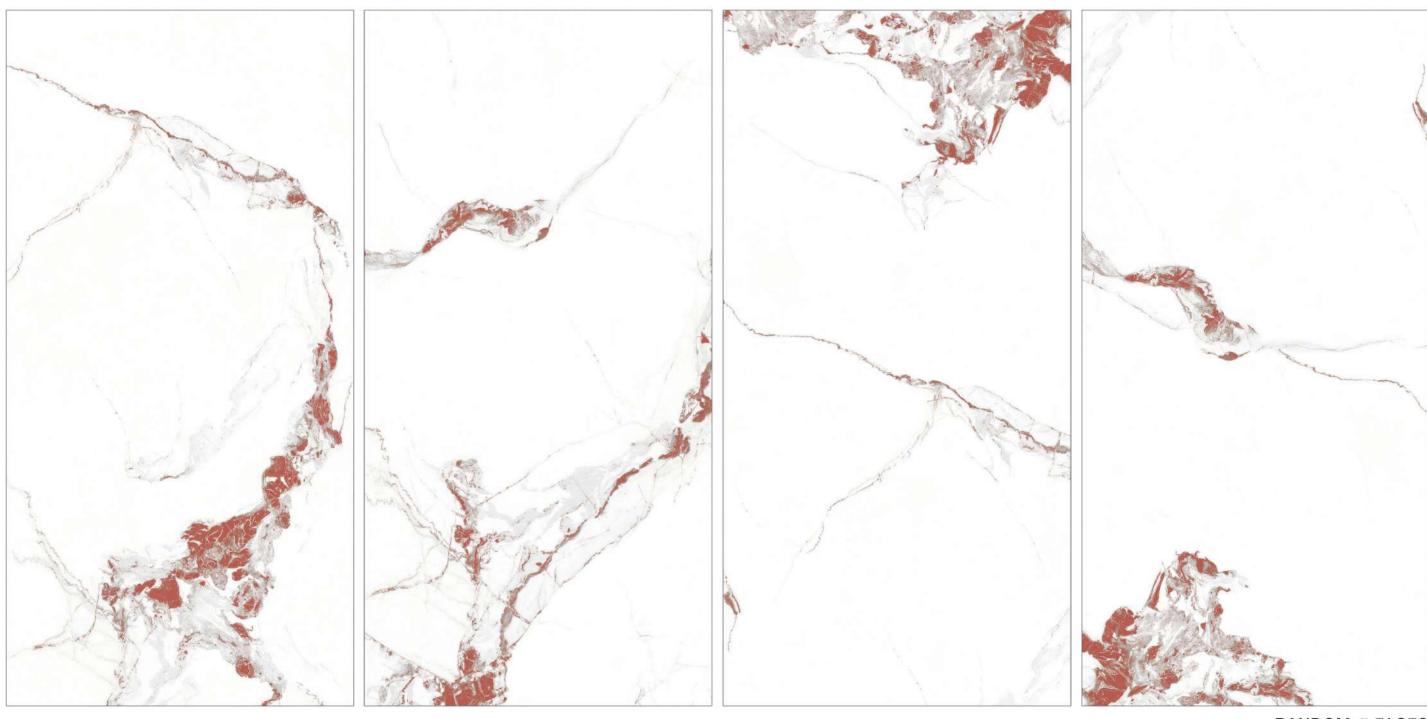

#### DIORITA RUST

|FINISH\_ |GLOSSY

|SIZE\_ |600X1200 MM

RANDOM\_4 FACES

Quick & Easy Application