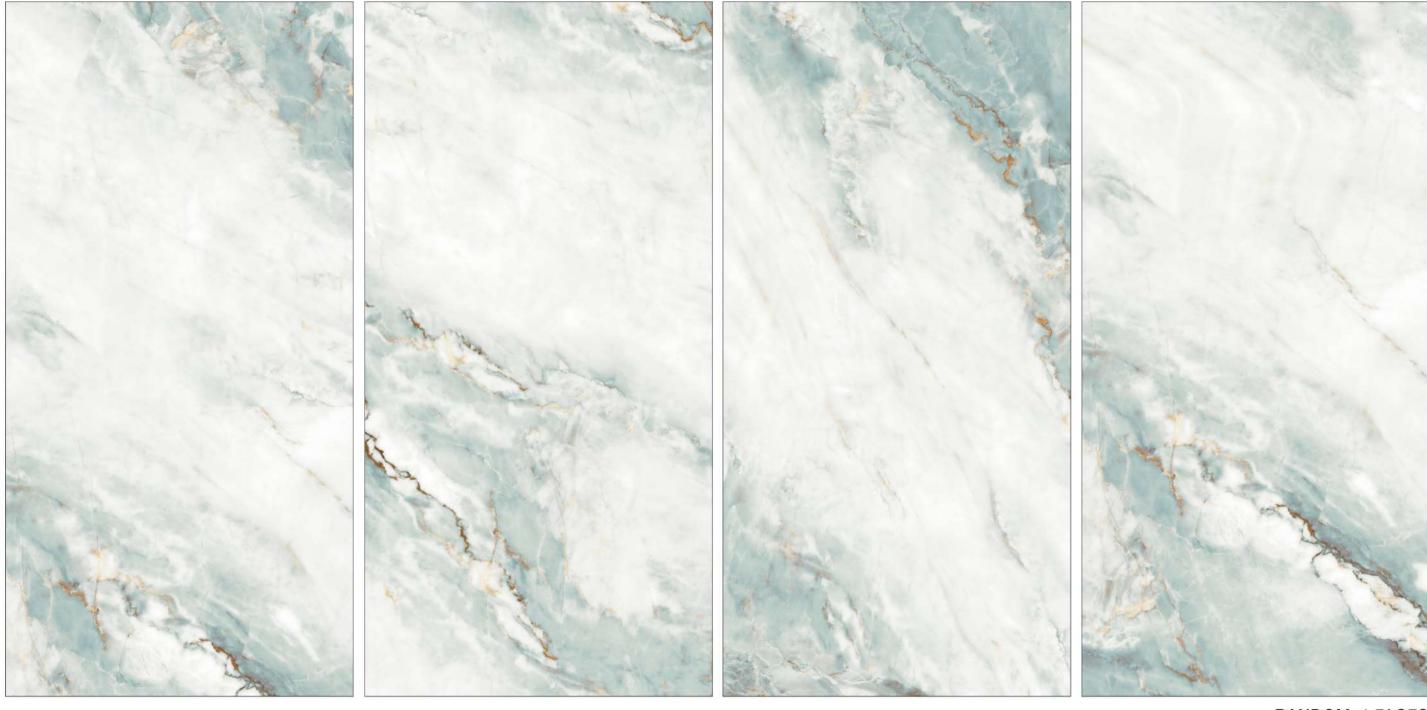

## BASE\_ONICE\_BLUE

|FINISH\_ |GLOSSY

|SIZE\_ |600X1200 MM

RANDOM\_4 FACES

Quick & Easy Application