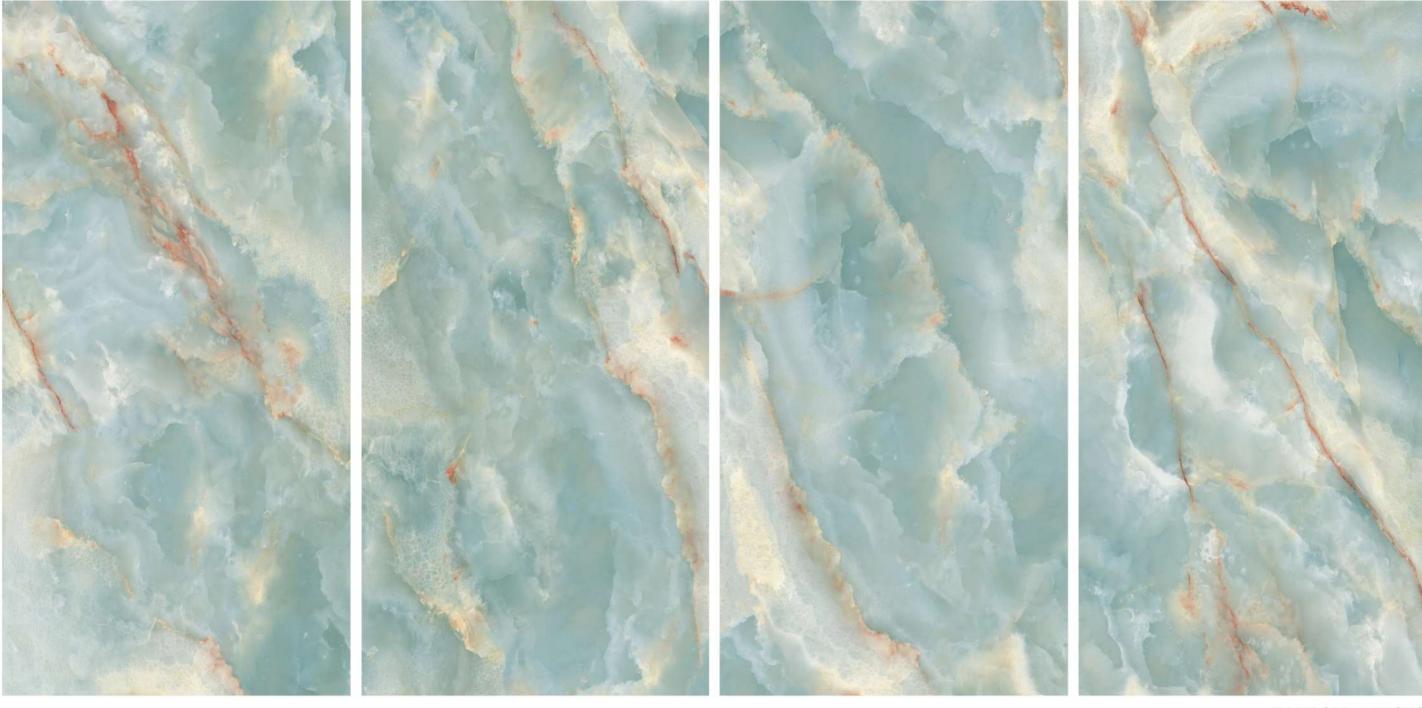

## BASE\_ONICE\_BLUE

|FINISH\_ |GLOSSY

|SIZE\_ |600X1200 MM

RANDOM\_4 FACES

Quick & Easy Application