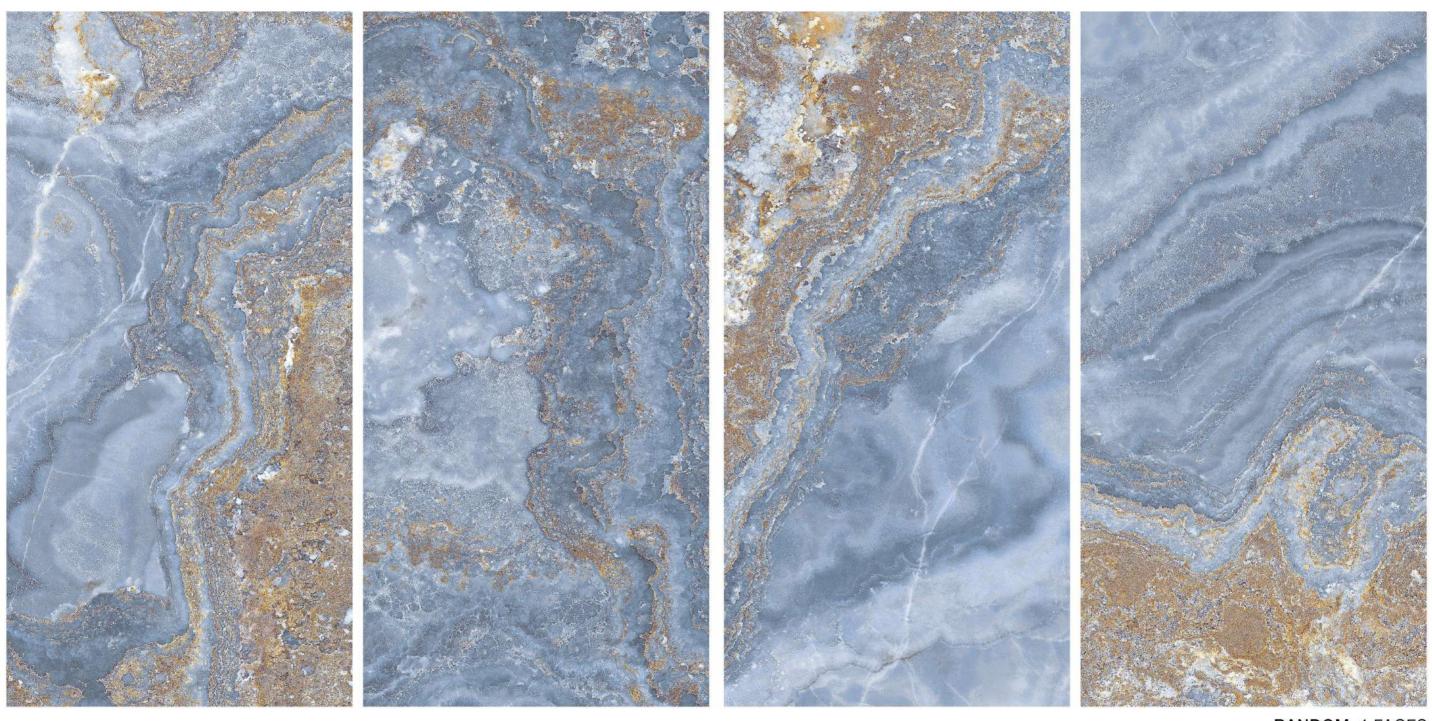

## BASE\_ONICE\_BLUE

|FINISH\_ |GLOSSY

|SIZE\_ |600X1200 MM

RANDOM\_4 FACES

Quick & Easy Application