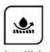

## BASE\_ONICE\_BLUE

|FINISH\_ |GLOSSY

|SIZE\_ |600X1200 MM

RANDOM\_4 FACES

Quick & Easy Application