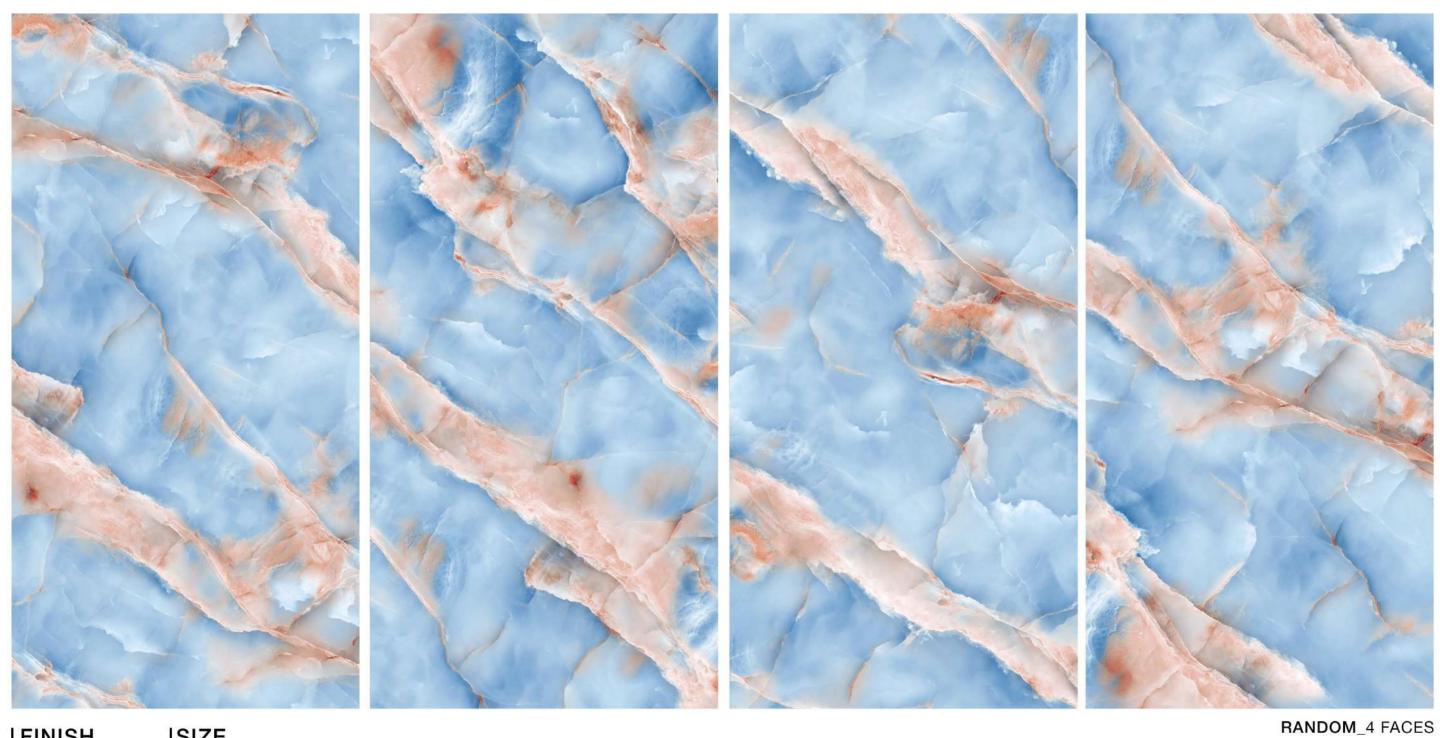

## BASE\_ONICE\_BLUE

|FINISH\_ |GLOSSY

|SIZE\_ |600X1200 MM

RANDOM\_4 FACES

Quick & Easy Application