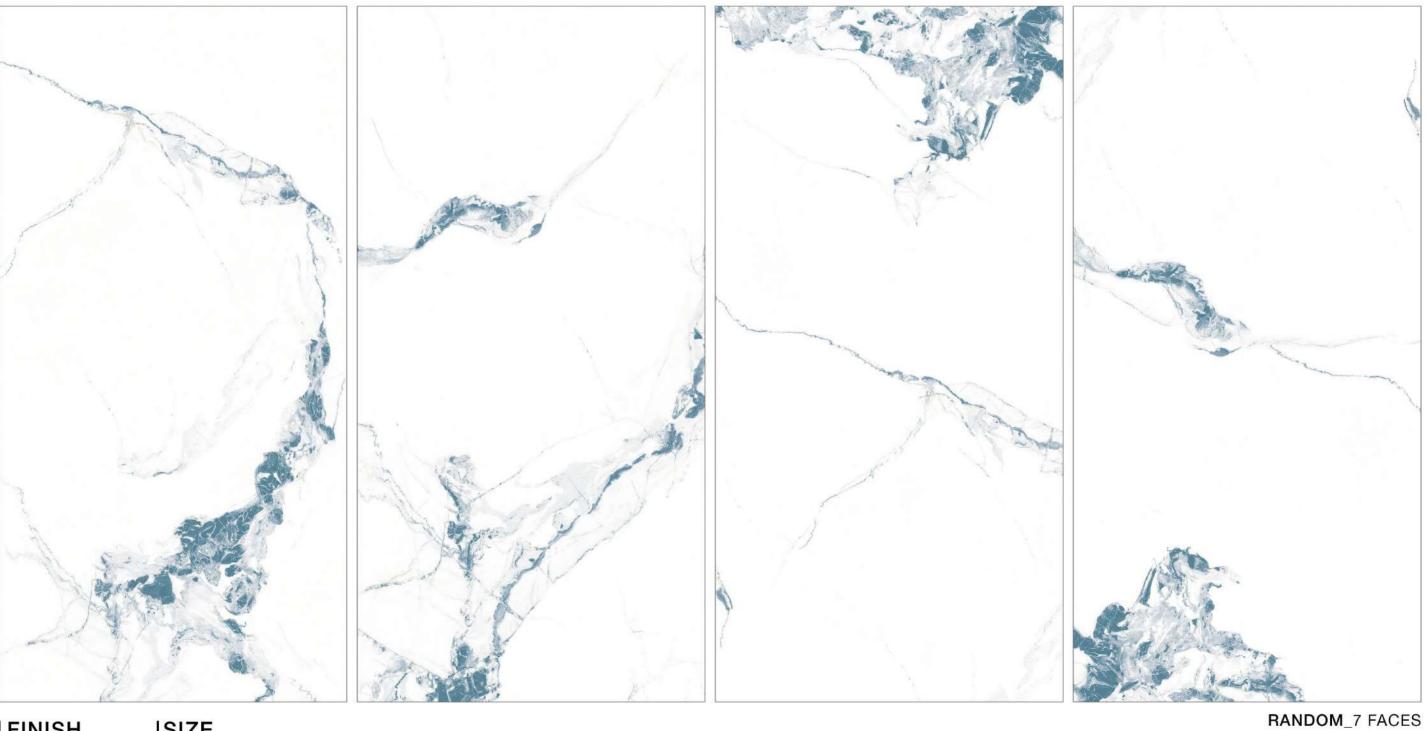

JELOS AQUA**



|FINISH\_ |GLOSSY

|SIZE\_ |600X1200 MM

RANDOM\_4 FACES















# JELOS COCO



|FINISH\_ |GLOSSY

|SIZE\_ 600X1200 MM











# **JELOS GREEN**



|FINISH\_ |GLOSSY

|SIZE\_ |600X1200 MM

RANDOM\_4 FACES













## **KEEP ONICE AQUA**



|FINISH\_ |GLOSSY |SIZE\_ |600X1200 MM RANDOM\_4 FACES











## **KEEP ONICE MINT**



|FINISH\_ |GLOSSY

|SIZE\_ |600X1200 MM

RANDOM\_4 FACES











## KEEP ONICE PEACH



|FINISH\_ |GLOSSY

|SIZE\_ |600X1200 MM

RANDOM\_4 FACES













#### LAVA ONYX BLUE



|FINISH\_ |GLOSSY

|SIZE\_ |600X1200 MM

RANDOM\_4 FACES











#### LAVA ONYX GREEN



|FINISH\_ |GLOSSY

SIZE\_ 600X1200 MM











#### LAVA ONYX YELLOW



|FINISH\_ |GLOSSY

|SIZE\_ |600X1200 MM

RANDOM\_4 FACES













## MERCURY AQUA



|FINISH\_ |GLOSSY

|SIZE\_ |600X1200 MM













## MERCURY RED



|FINISH\_ |GLOSSY

|SIZE\_ |600X1200 MM

RANDOM\_7 FACES











## OBSIDIAN AZUL



|FINISH\_ |GLOSSY

|SIZE\_ |600X1200 MM

RANDOM\_4 FACES













#### **OBSIDIAN GREEN**



|FINISH\_ |GLOSSY

|SIZE\_ |600X1200 MM RANDOM\_4 FACES













## **OBSIDIAN HONEY**



|FINISH\_ |GLOSSY

|SIZE\_ |600X1200 MM

RANDOM\_4 FACES











## ONICE SOIL MULTI



|FINISH\_ |GLOSSY

|SIZE\_ |600X1200 MM

RANDOM\_3 FACES











Quick & Easy Application

#### ONYX PARADISO AZUL



|FINISH\_ |GLOSSY

|SIZE\_ |600X1200 MM

RANDOM\_6 FACES











Quick & Easy

#### ONYX PARADISO GREEN



|FINISH\_ |GLOSSY

|SIZE\_ |600X1200 MM

RANDOM\_6 FACES













#### ONYX PARADISO ROSE



|FINISH\_ |GLOSSY

|SIZE\_ |6