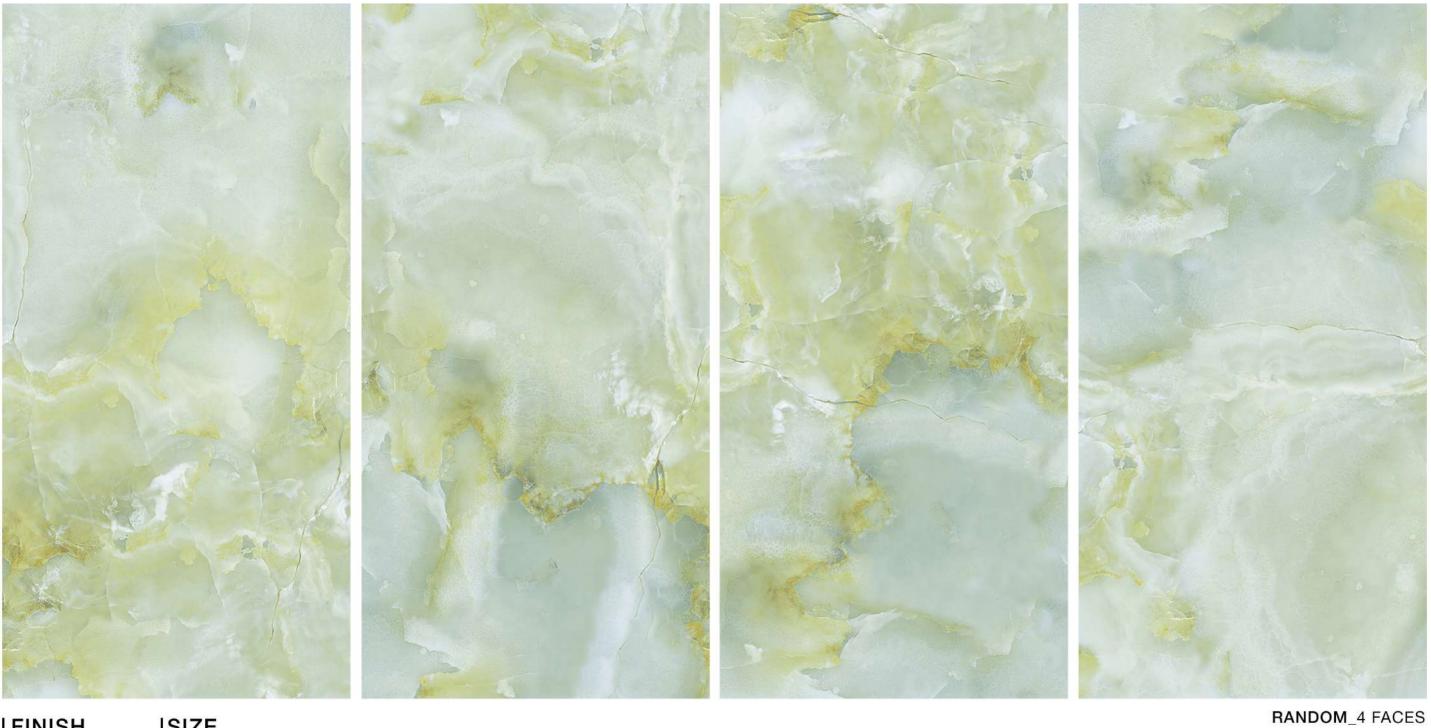

### BASE\_ONICE\_GREEN

|FINISH\_ |GLOSSY

|SIZE\_ |600X1200 MM

RANDOM\_4 FACES