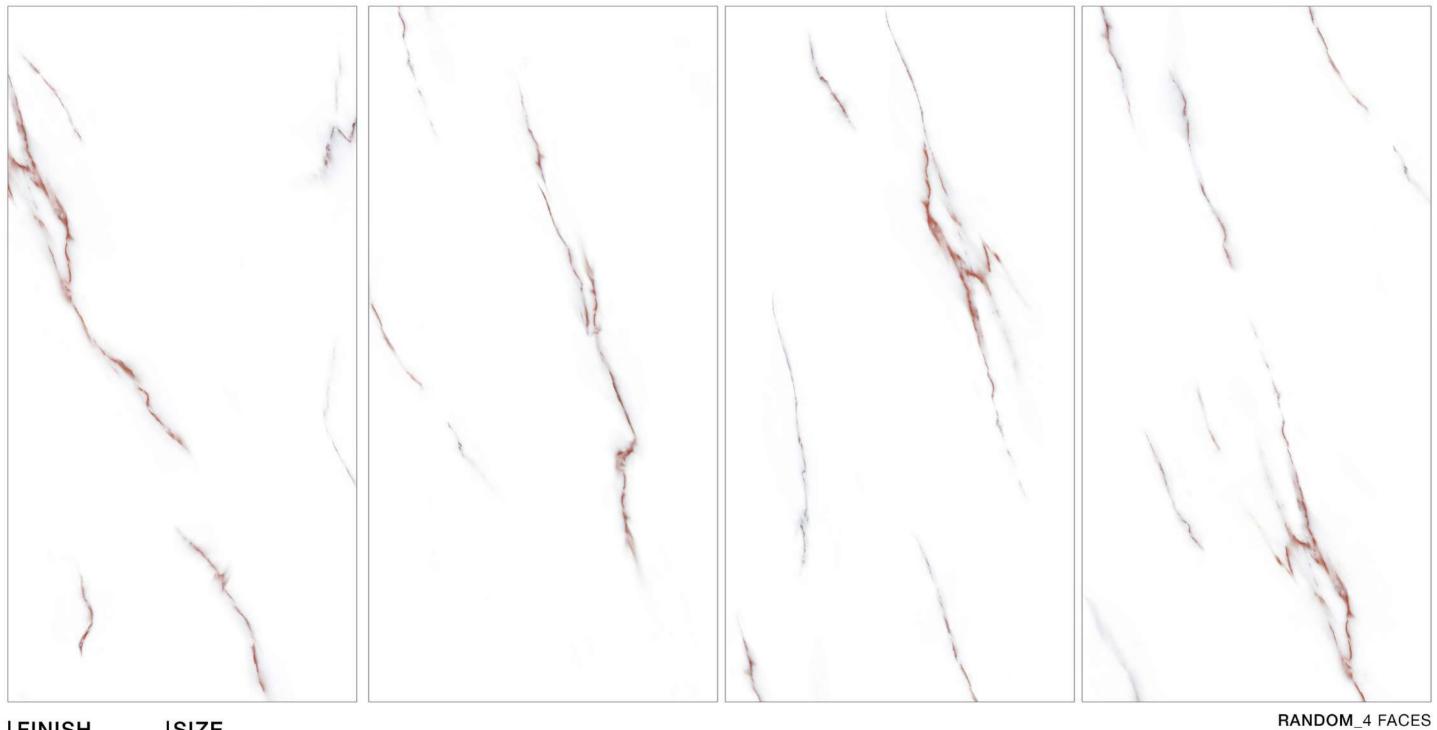

## BASE\_ONICE\_BLUE

|FINISH\_ |GLOSSY

|SIZE\_ |600X1200 MM

RANDOM\_4 FACES

Quick & Easy Application