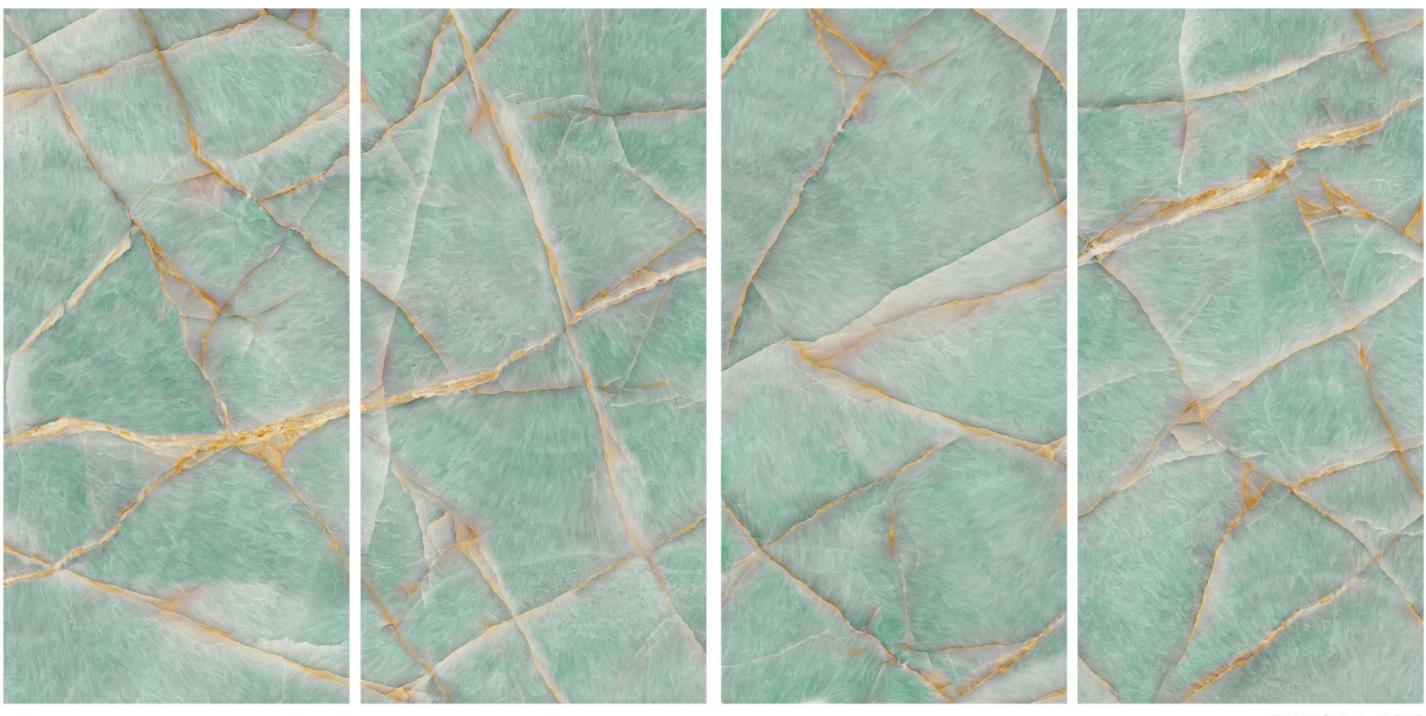

### BASE\_ONICE\_GREEN

|FINISH\_ |GLOSSY

|SIZE\_ |600X1200 MM

RANDOM\_4 FACES