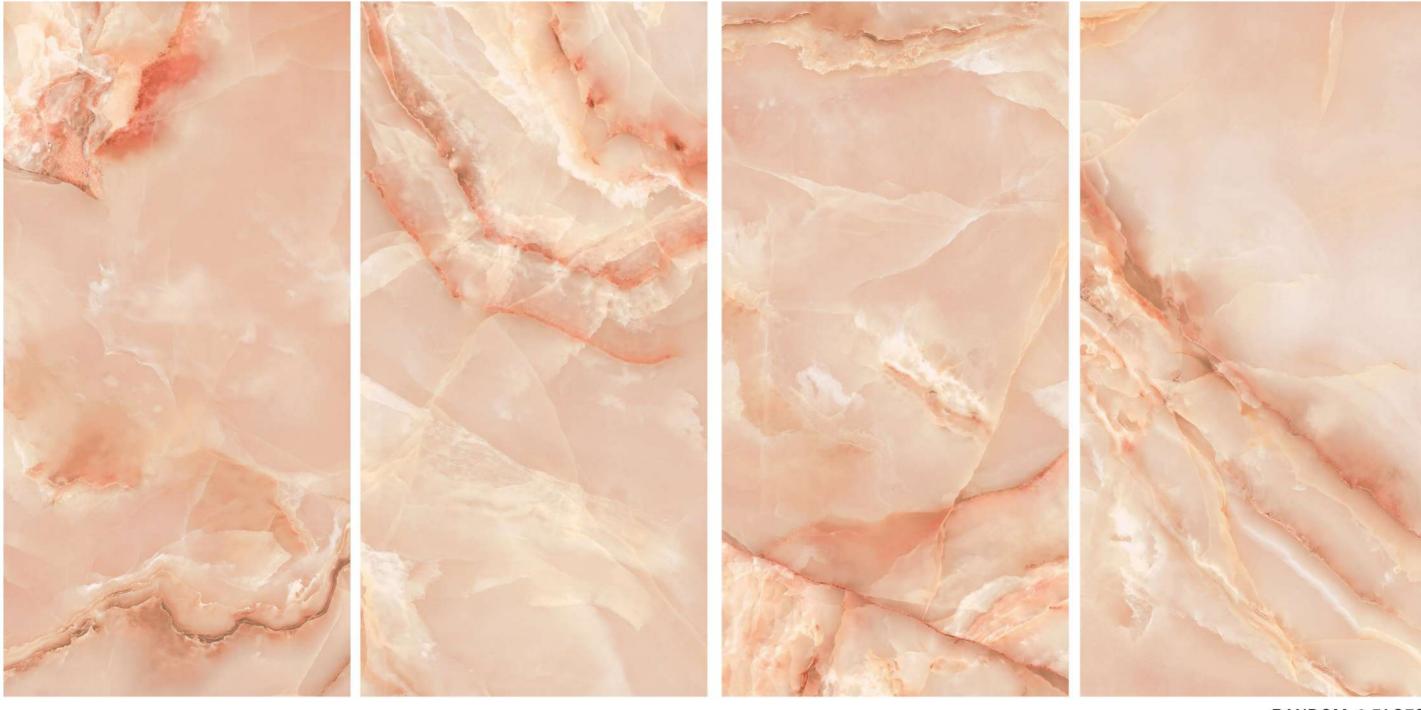

## BASE\_ONICE\_BLUE

|FINISH\_ |GLOSSY

|SIZE\_ |600X1200 MM

RANDOM\_4 FACES

Quick & Easy Application