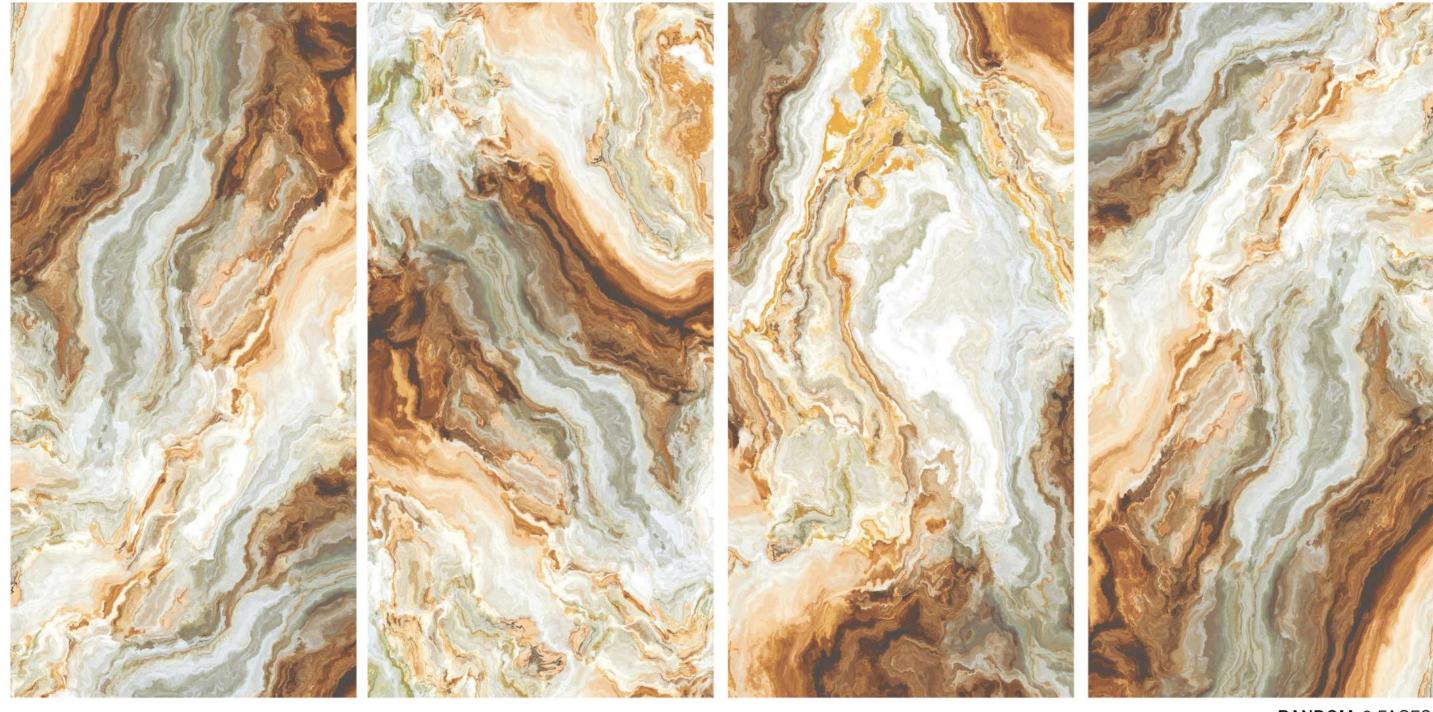

## BASE\_ONICE\_BLUE

|FINISH\_ |GLOSSY

|SIZE\_ |600X1200 MM

RANDOM\_4 FACES

Quick & Easy Application