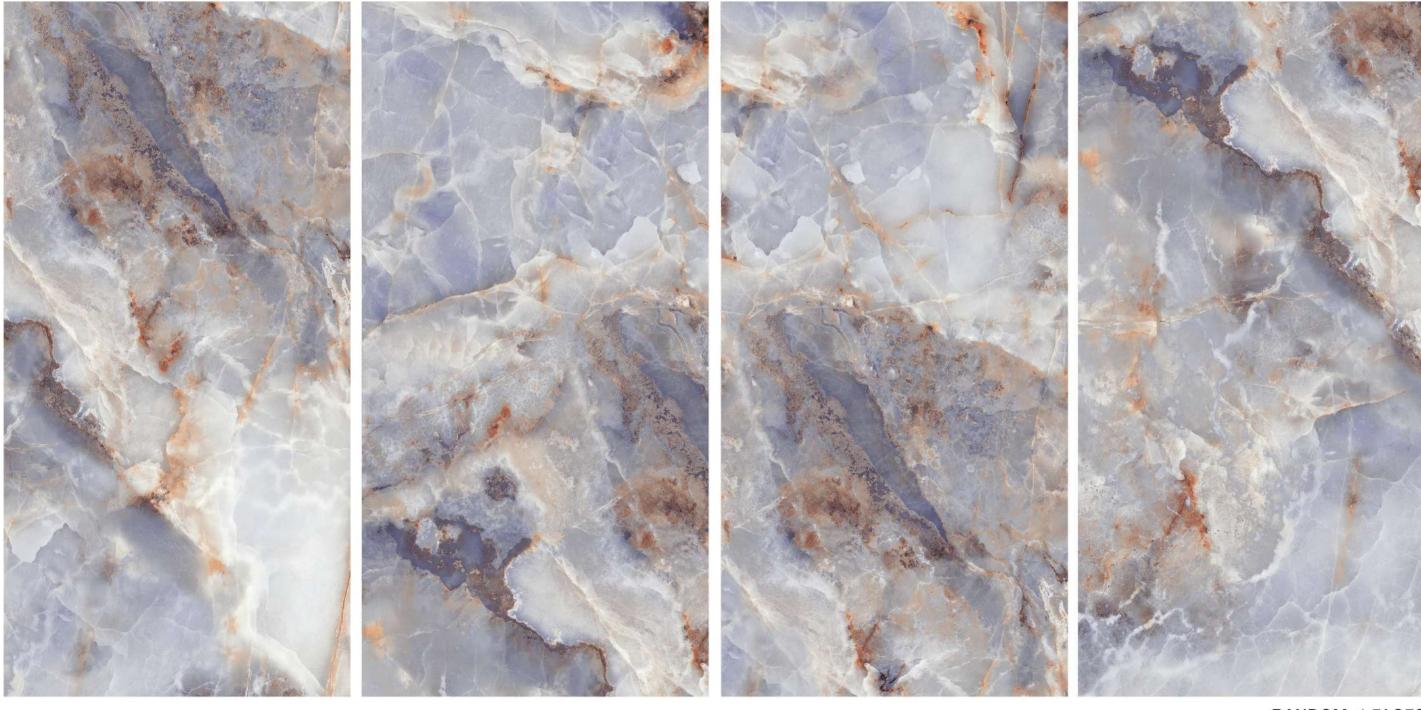

## BASE\_ONICE\_BLUE

|FINISH\_ |GLOSSY

|SIZE\_ |600X1200 MM

RANDOM\_4 FACES

Quick & Easy Application