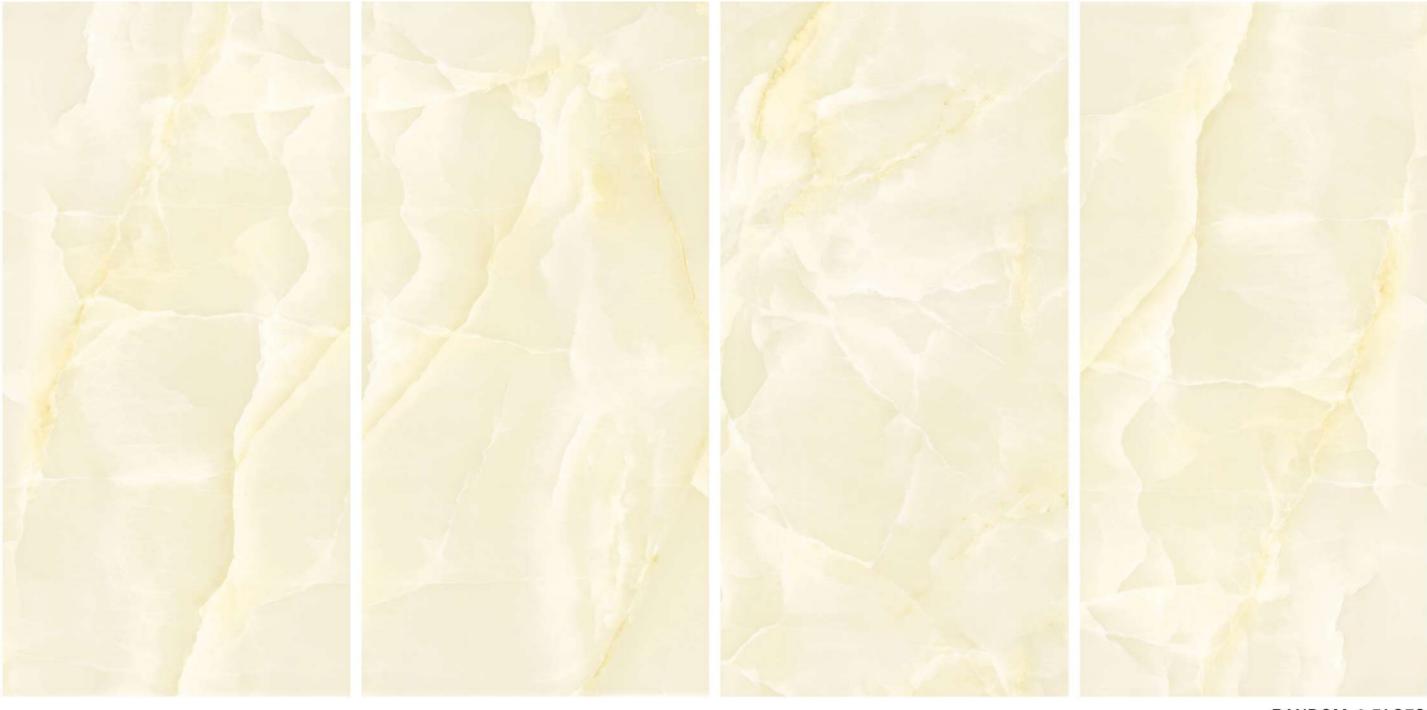

## BASE\_ONICE\_BLUE

|FINISH\_ |GLOSSY

|SIZE\_ |600X1200 MM

RANDOM\_4 FACES

Quick & Easy Application