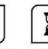

#### DIORITA RUST

|FINISH\_ |GLOSSY

|SIZE\_ |600X1200 MM

RANDOM\_4 FACES

Quick & Easy Application