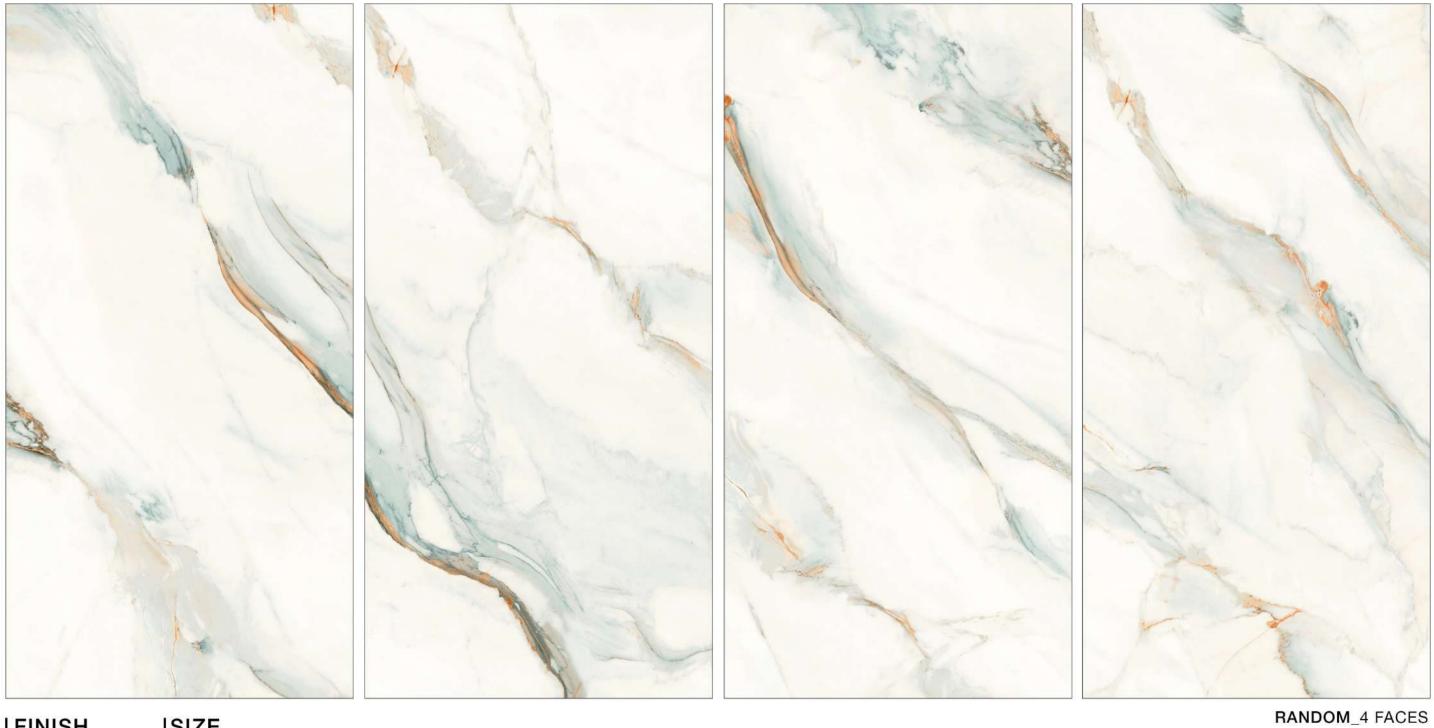

## BASE\_ONICE\_BLUE

|FINISH\_ |GLOSSY

|SIZE\_ |600X1200 MM

RANDOM\_4 FACES

Quick & Easy Application