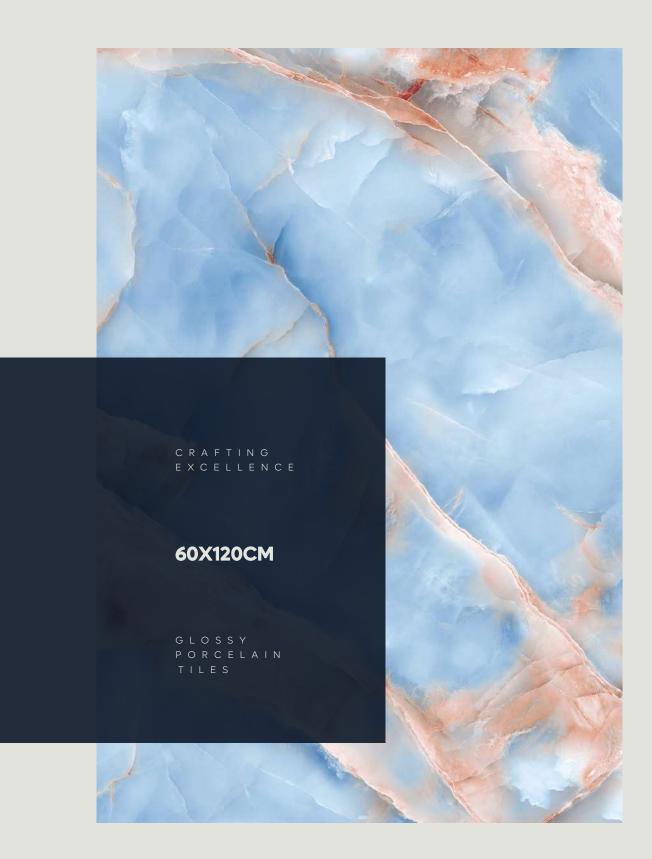

## BASE\_ONICE\_BLUE

|FINISH\_ |GLOSSY

|SIZE\_ |600X1200 MM

RANDOM\_4 FACES

Quick & Easy Application