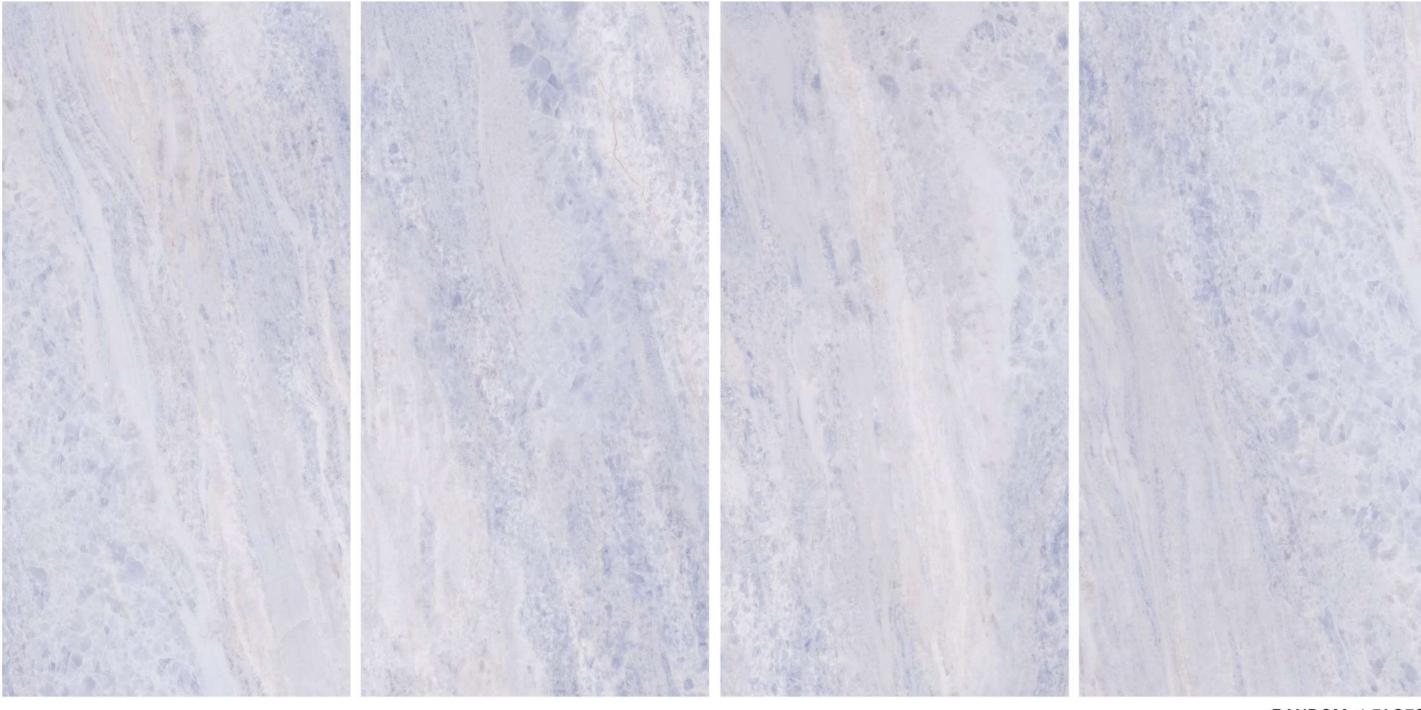

## BASE\_ONICE\_BLUE

|FINISH\_ |GLOSSY

|SIZE\_ |600X1200 MM

RANDOM\_4 FACES

Quick & Easy Application