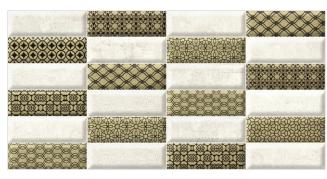

#### **GLOSSY**

300x600mm - WALLTILES

Arabian Bianco

Arabian Carbon

Arabian Carbon Decor

Arabian Carbon Zig Decor

Arabian Carbon F

#### **GLOSSY**

300x600mm - WALL TILES

Arabian Bianco

Arabian Midnight

Arabian Midnight Decor

Arabian Midnight Zig Decor

Arabian Midnight F

#### **GLOSSY**

300x600mm - WALL TILES

Arabian Bianco

Arabian Aqua

Arabian Aqua Decor

Arabian Aqua Zig Decor

Arabian Aqua F

#### **GLOSSY**

300x600mm - WALLTILES

Arabian Crema

Arabian Ochre

Arabian Ochre Decor

Arabian Ochre Zig Decor

Hillier Ash F

#### **GLOSSY**

300x600mm - WALL TILES

Arabian Crema

Arabian Pista

Arabian Pista Decor

Arabian Pista Zig Decor

Arabian Pista F