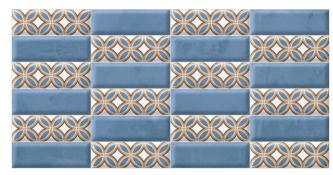

#### **GLOSSY**

300x600mm - WALLTILES

Arabian Bianco

Arabian Carbon

Arabian Carbon Decor

Arabian Carbon Zig Decor

Arabian Carbon F

#### **GLOSSY**

300x600mm - WALL TILES

Arabian Bianco

Arabian Midnight

Arabian Midnight Decor

Arabian Midnight Zig Decor

Arabian Midnight F

#### **GLOSSY**

300x600mm - WALL TILES

Arabian Bianco

Arabian Aqua

Arabian Aqua Decor

Arabian Aqua Zig Decor

Arabian Aqua F