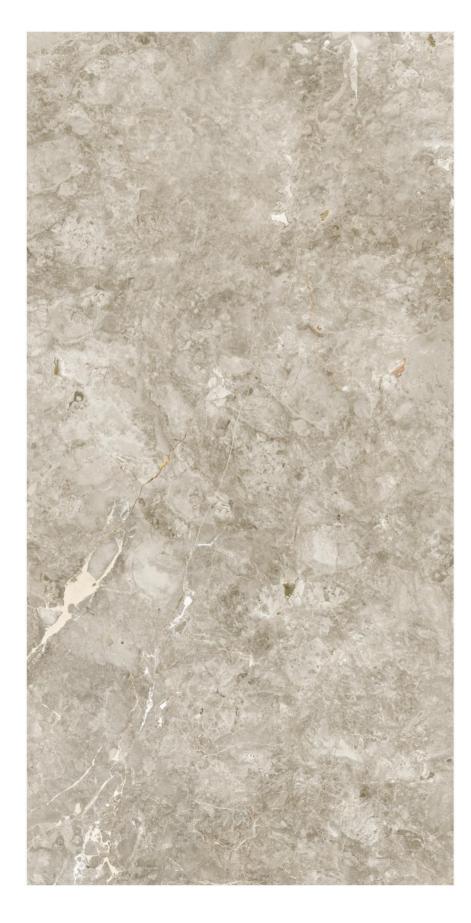

#### ROCK ENDLESS WILLIAM

Enthrall in the marble's ornate design, enriched by a carving finish that envelops it in a captivating aura of vibrant shades.

# ROCK ENDLESS WILLIAM BEIGE

600x1200mm

Available Finish **Carving** 

6 RANDOM