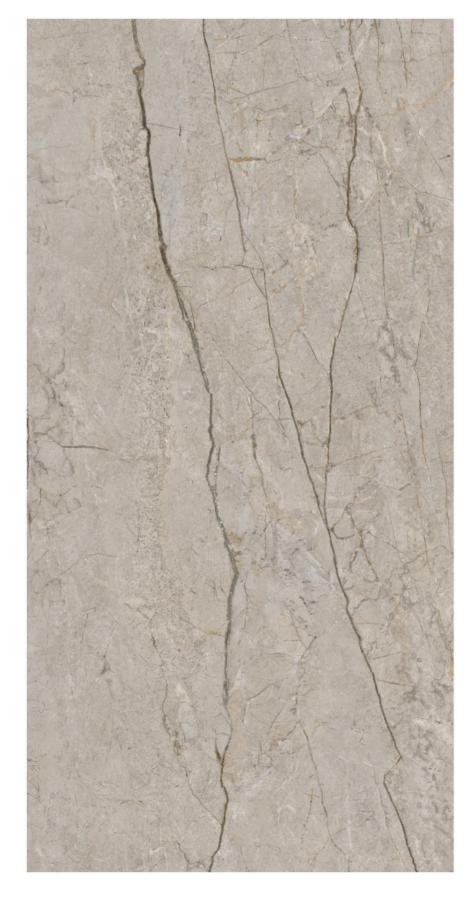

#### ROCK MICHEL

Delight in the marble's elaborate carving, unveiling a spectrum of enchanting shades that elevate any space with grandeur.

#### ROCK MICHEL GREY

#### 600x1200mm

Available Finish **Carving** 

6 RANDOM