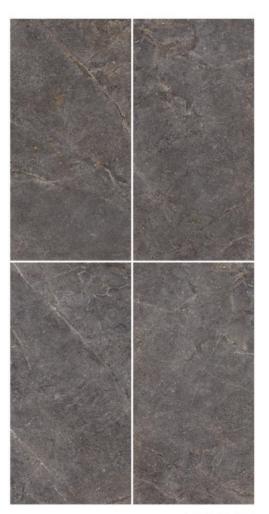

#### ROCK BRECCIA CLASSIC

Marvel at the marble's intricate carving finish, illuminating each design with resplendent shades that captivate the senses.

#### ROCK BRECCIA CLASSIC

600x1200mm

6 RANDOM