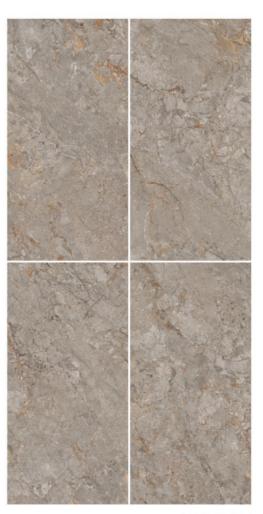

#### ROCK ENDLESS PRISMA

Lose yourself in the marble's intricate carving, revealing a harmonious blend of captivating shades that evoke tranquility.

#### ROCK ENDLESS PRISMA GREY

600x1200mm