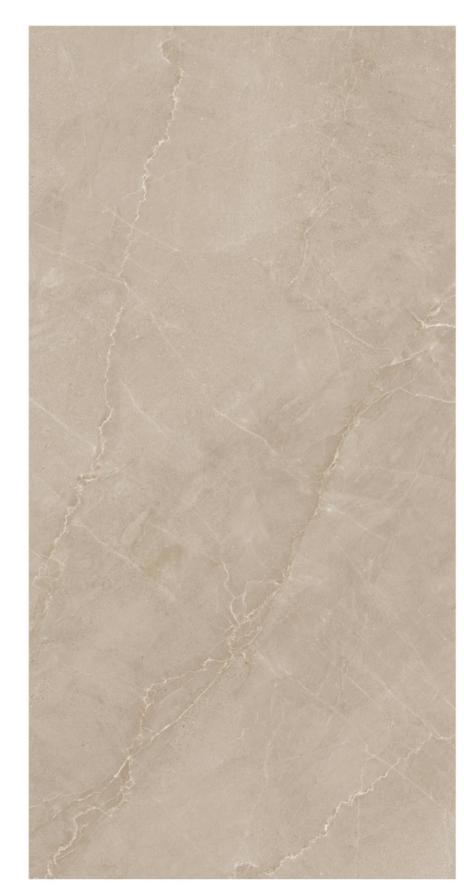

#### ROCK ENDLESS HAZEL

Revel in the marble's intricate design, enhanced by a carving finish that radiates with a spectrum of dazzling shades.

#### ROCK ENDLESS HAZEL BEIGE

600x1200mm

Available Finish **Carving** 

6 RANDOM