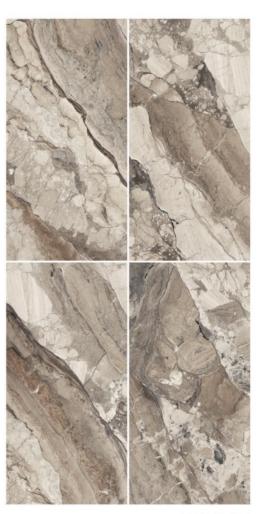

#### ROCK CEPPO DI GREY

Enchant in the marble's intricate carving, rendering each pattern with an array of breathtaking shades that enchant the eye.

#### ROCK CEPPO DI GREY

600x1200mm

6 RANDOM