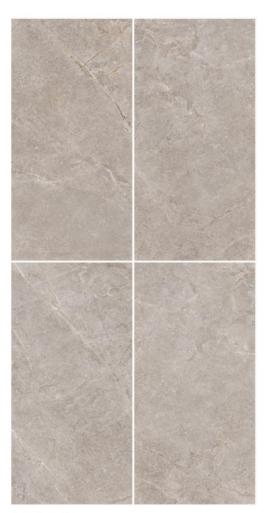

#### ROCK CEPPO DI GREY

Enchant in the marble's intricate carving, rendering each pattern with an array of breathtaking shades that enchant the eye.

#### ROCK CEPPO DI GREY

600x1200mm

6 RANDOM