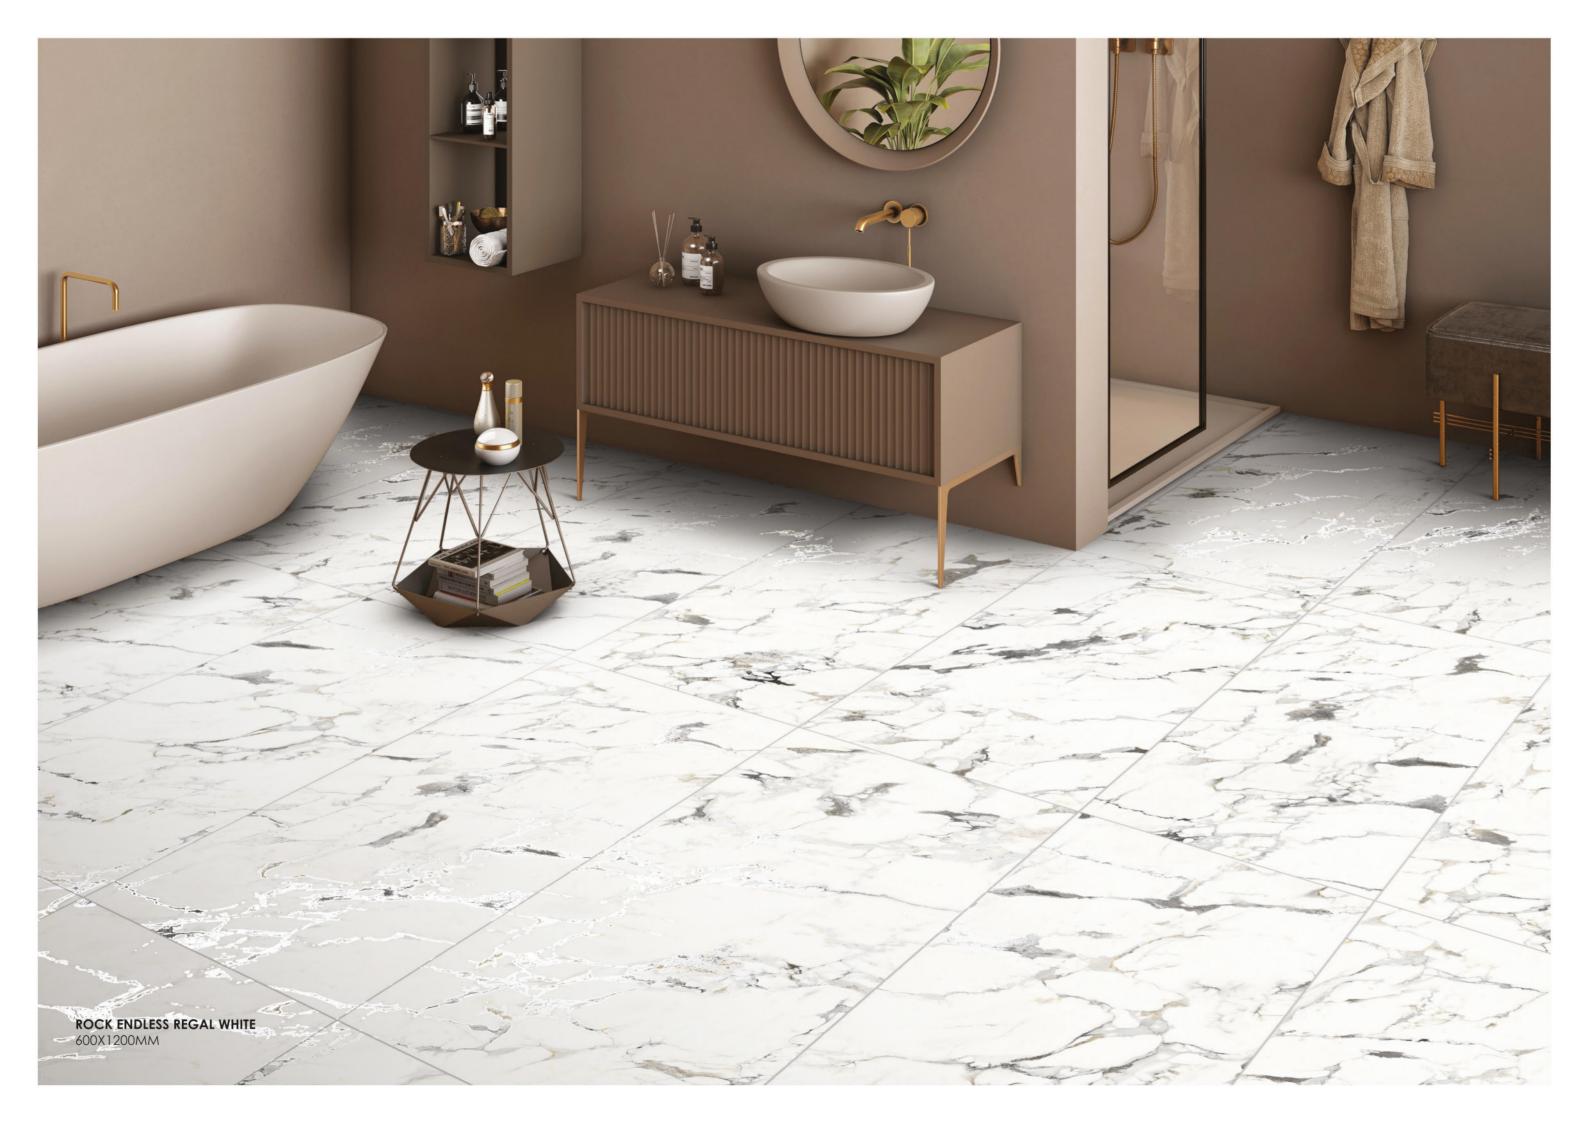

#### ROCK ENDLESS REGAL WHITE

Immerse yourself in the marble's elegant design, accentuated by a carving finish that showcases an array of breathtaking shades.

# ROCK ENDLESS REGAL WHITE

600x1200mm

6 RANDOM