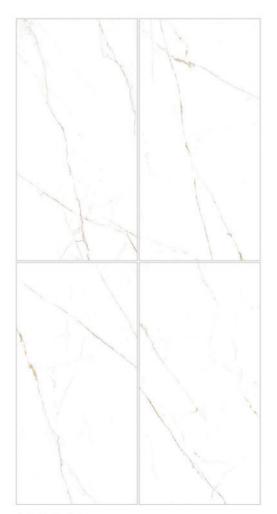

#### ROCK ENDLESS STATUARIO

Revel in the marble's delicate carving, casting a mesmerizing array of radiant shades that elevate any setting.

# ROCK ENDLESS STATUARIO OLIVE

600x1200mm

6 RANDOM