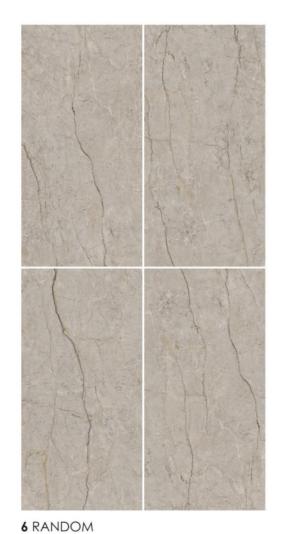

#### ROCK BRECCIA CLASSIC

Marvel at the marble's intricate carving finish, illuminating each design with resplendent shades that captivate the senses.

#### ROCK BRECCIA CLASSIC

600x1200mm

6 RANDOM