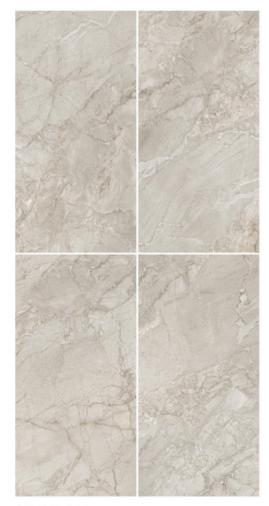

#### ROCK MARVEL GERY

Savor the marble's intricate design, highlighted by a carving finish that radiates with a mesmerizing palette of enchanting shades.

# ROCK MARVEL GERY

600x1200mm

6 RANDOM