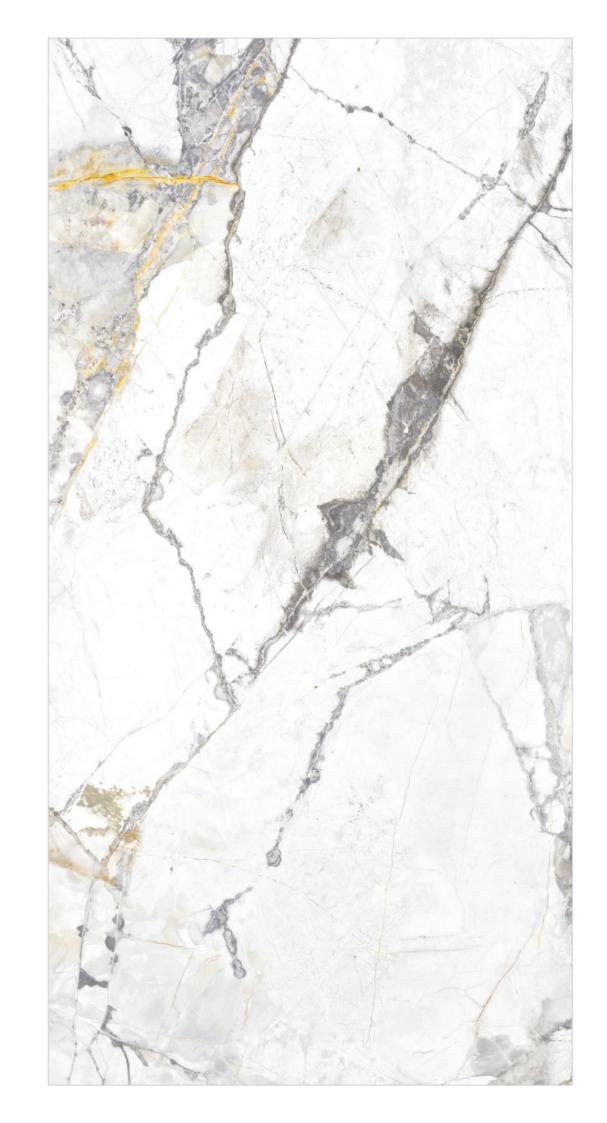

#### ROCK ENDLESS INVISIBLE

Admire the marble's exquisite carving, enhancing its allure with radiant hues that evoke a sense of timeless elegance.

#### ROCK ENDLESS INVISIBLE GREY

#### 600x1200mm

6 RANDOM