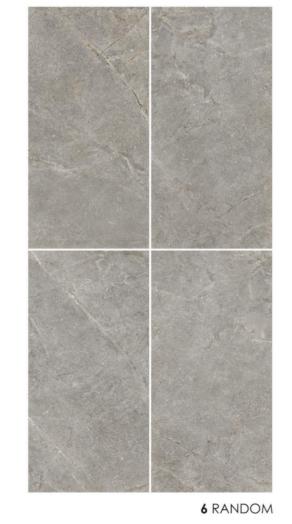

#### ROCK BRECCIA CLASSIC

Marvel at the marble's intricate carving finish, illuminating each design with resplendent shades that captivate the senses.

#### ROCK BRECCIA CLASSIC

600x1200mm

6 RANDOM