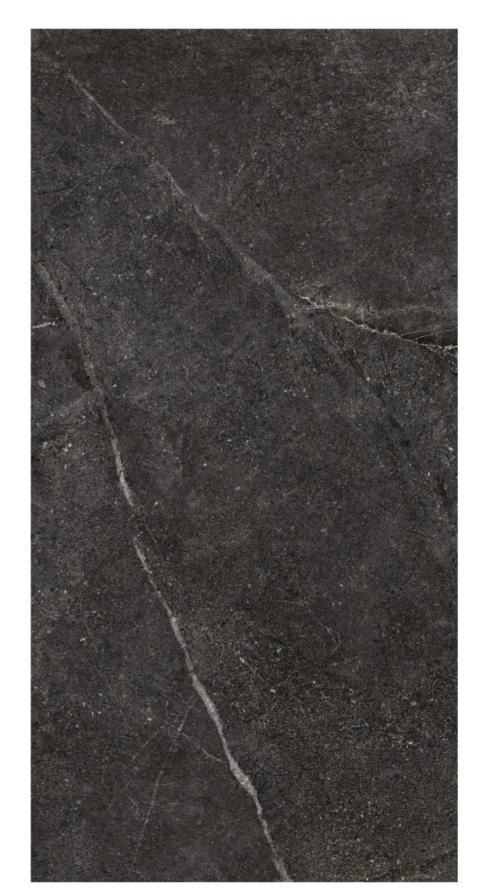

#### ROCK BRECCIA CLASSIC

Marvel at the marble's intricate carving finish, illuminating each design with resplendent shades that captivate the senses.

#### ROCK BRECCIA CLASSIC

600x1200mm

6 RANDOM