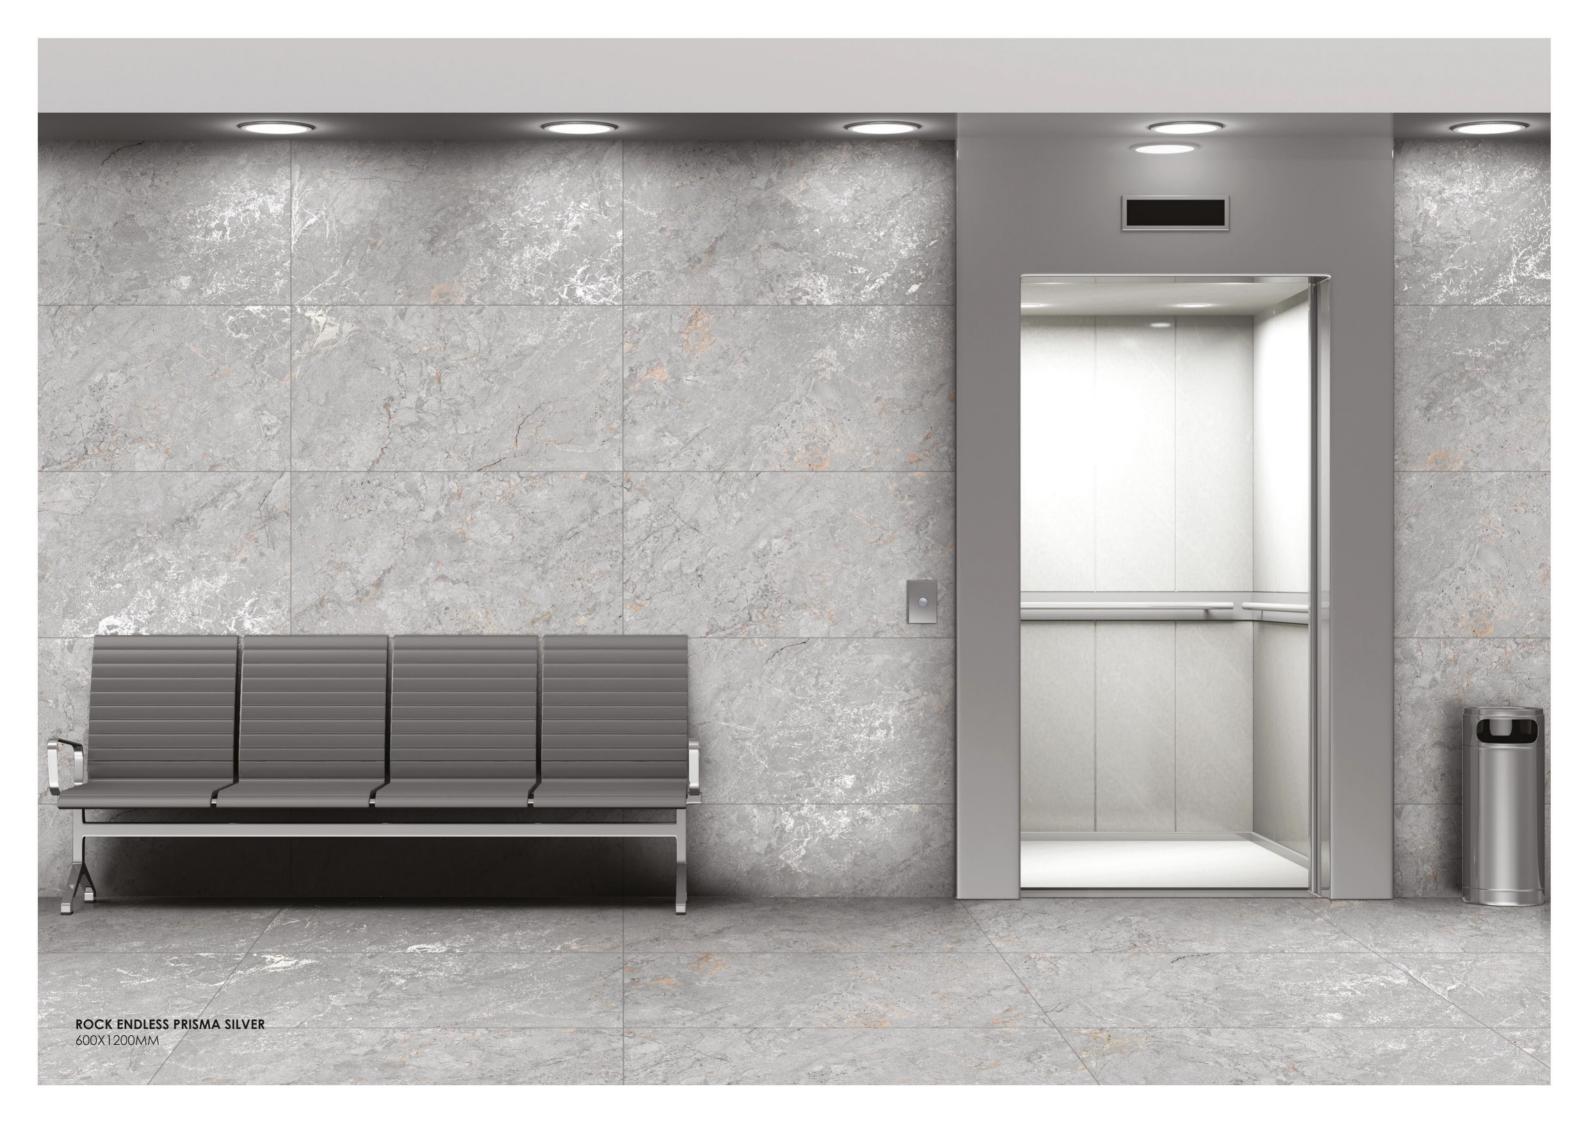

#### ROCK ENDLESS PRISMA

Lose yourself in the marble's intricate carving, revealing a harmonious blend of captivating shades that evoke tranquility.

#### ROCK ENDLESS PRISMA SILVER

600x1200mm

Available Finish **Carving** 

6 RANDOM