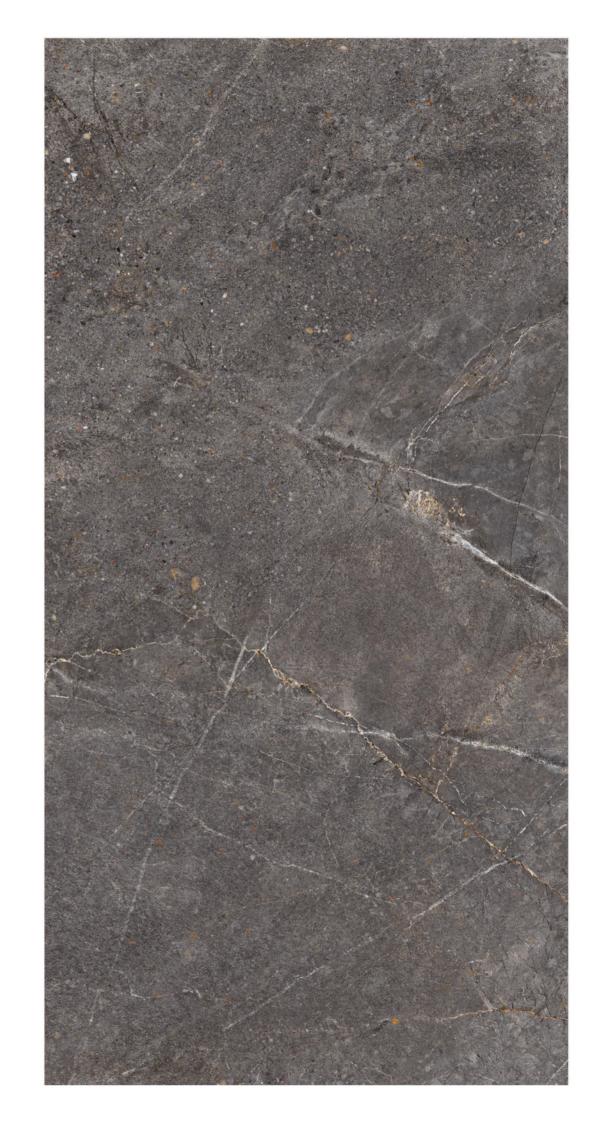

#### ROCK BRECCIA CLASSIC

Marvel at the marble's intricate carving finish, illuminating each design with resplendent shades that captivate the senses.

#### ROCK BRECCIA CLASSIC

600x1200mm

6 RANDOM