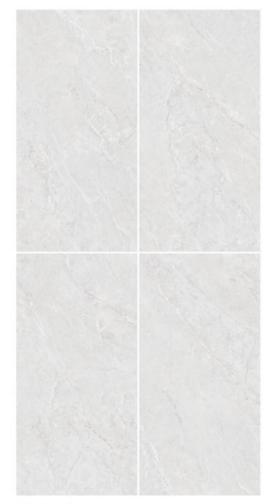

#### ROCK BRECCIA CLASSIC

Marvel at the marble's intricate carving finish, illuminating each design with resplendent shades that captivate the senses.

#### ROCK BRECCIA CLASSIC

600x1200mm

6 RANDOM