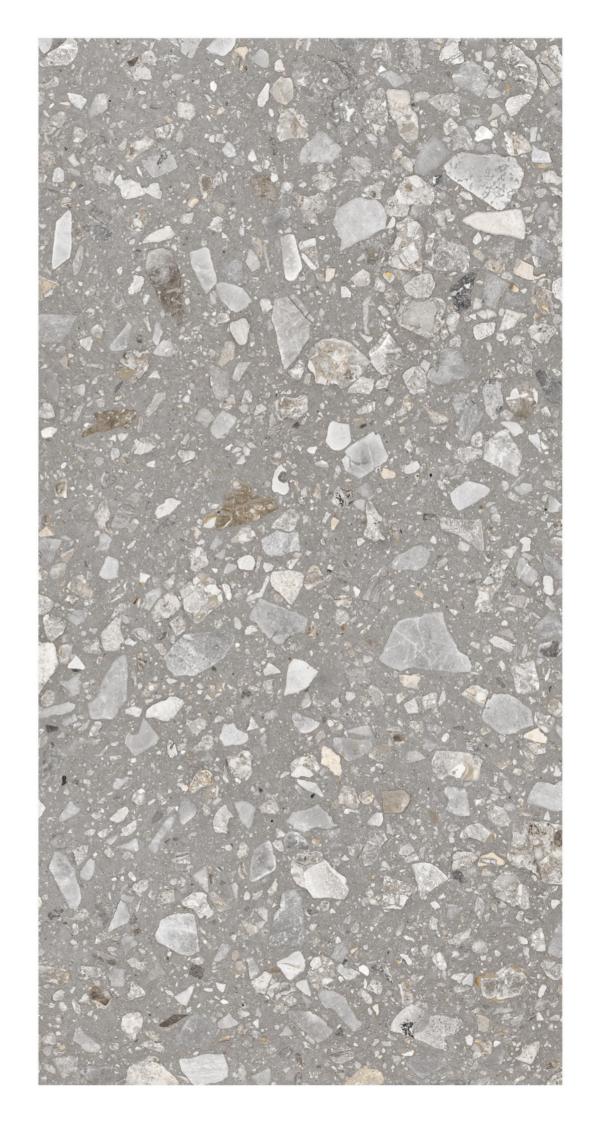

#### ROCK CEPPO DI GREY

Enchant in the marble's intricate carving, rendering each pattern with an array of breathtaking shades that enchant the eye.

#### ROCK CEPPO DI GREY

600x1200mm

6 RANDOM