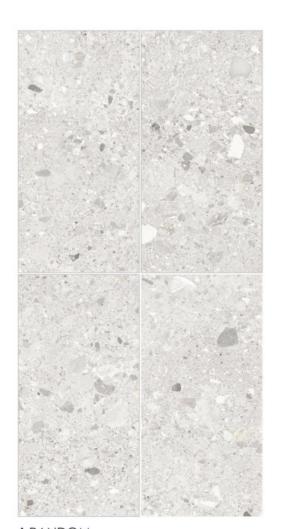

#### ROCK BRECCIA CLASSIC

Marvel at the marble's intricate carving finish, illuminating each design with resplendent shades that captivate the senses.

#### ROCK BRECCIA CLASSIC

600x1200mm

6 RANDOM