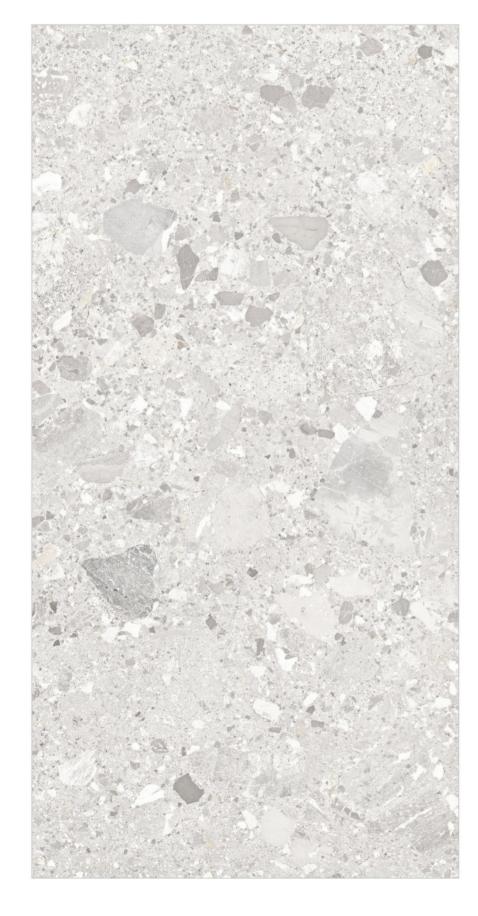

#### ROCK BRECCIA CLASSIC

Marvel at the marble's intricate carving finish, illuminating each design with resplendent shades that captivate the senses.

#### ROCK BRECCIA CLASSIC

600x1200mm

6 RANDOM