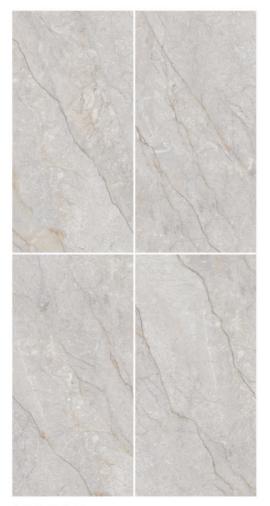

#### ROCK ENDLESS RENOR

Embrace the marble's ornate design, highlighted by a carving finish that casts a spellbinding array of luxurious shades.

#### ROCK ENDLESS RENOR BEIGE

600x1200mm

Available Finish **Carving** 

6 RANDOM

#### ROCK ENDLESS RENOR SAGE

600x1200mm

#### ROCK ENDLESS RENOR GREY

600x1200mm

6 RANDOM