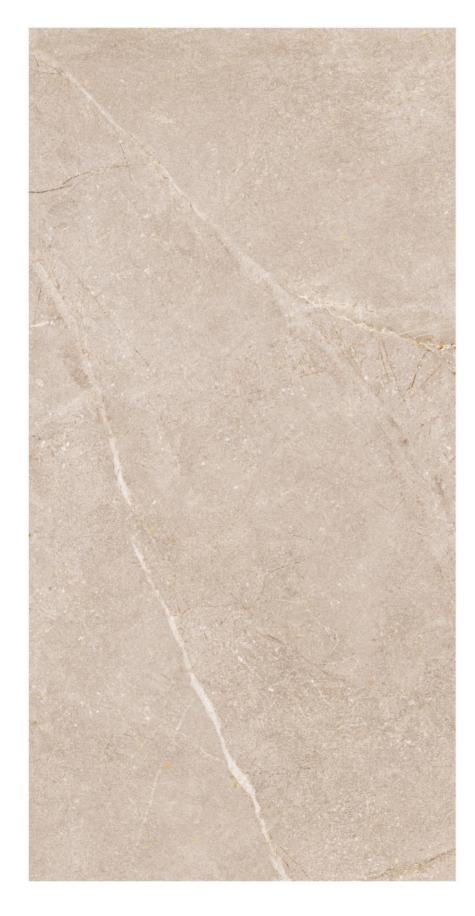

#### ROCK ENDLESS REGAL WHITE

Immerse yourself in the marble's elegant design, accentuated by a carving finish that showcases an array of breathtaking shades.

# ROCK ENDLESS REGAL WHITE

600x1200mm

6 RANDOM