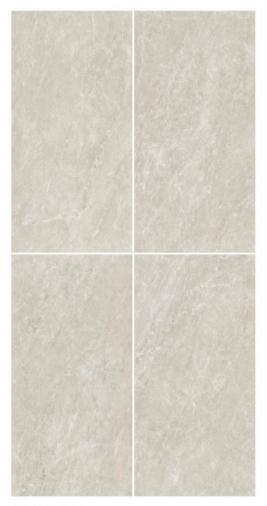

NDLESS ANTOLIA



Savor the marble's artistic design, enhanced by a carving finish that exudes a mesmerizing array of captivating shades.







#### ROCK ENDLESS ANTOLIA BEIGE

600x1200mm

Available Finish **Carving** 



6 RANDOM

#### ROCK ENDLESS ANTOLIA GREY

600x1200mm











#### ROCK ENDLESS ANTOLIA BIANCO

ROCK ENDLESS ANTOLIA NATURAL

600x1200mm

Available Finish **Carving** 

600x1200mm











#### ROCK ENDLESS ELECTRO



Luxuriate in the marble's refined carving, revealing a kaleidoscope of opulent shades that infuse elegance into every corner.







#### ROCK ENDLESS ELECTRO WHITE

600x1200mm

Available Finish **Carving** 



6 RANDOM

#### ROCK ENDLESS ELECTRO GREY

600x1200mm

Available Finish **Carving** 



6 RANDOM





# ROCK ENDLESS ELECTRO SILVER

600x1200mm



6 RANDOM



#### ROCK ENDLESS HAZEL



Revel in the marble's intricate design, enhanced by a carving finish that radiates with a spectrum of dazzling shades.







#### ROCK ENDLESS HAZEL BEIGE

600x1200mm

Available Finish **Carving** 



6 RANDOM

### ROCK ENDLESS HAZEL NATURAL

600x1200mm









# ROCK ENDLESS HAZEL TAUPE

600x1200mm



6 RANDOM



#### ROCK ENDLESS ONIC WHITE



Indulge in the marble's elaborate carving, illuminating each intricate detail with a mesmerizing blend of vibrant shades.





# ROCK ENDLESS ONIC WHITE

600x1200mm



6 RANDOM



#### ROCK ENDLESS PRISMA



Lose yourself in the marble's intricate carving, revealing a harmonious blend of captivating shades that evoke tranquility.







# ROCK ENDLESS PRISMA CREMA

600x1200mm

Available Finish **Carving**