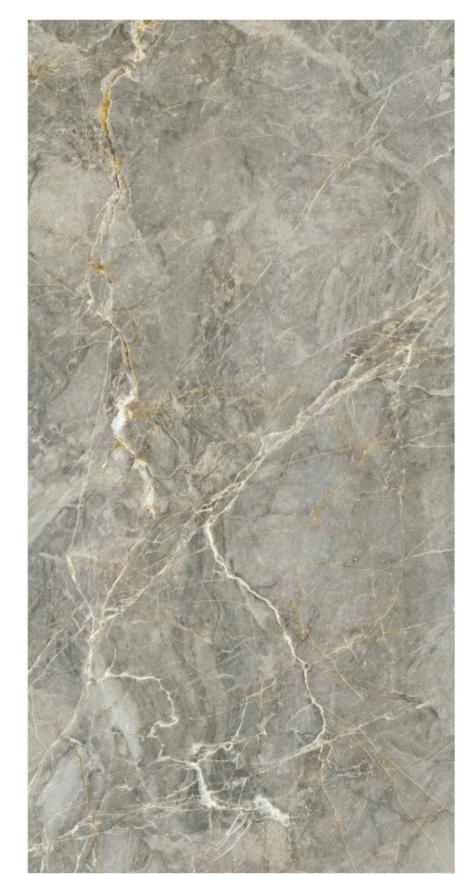

#### ROCK BRECCIA CLASSIC

Marvel at the marble's intricate carving finish, illuminating each design with resplendent shades that captivate the senses.

#### ROCK BRECCIA CLASSIC

600x1200mm

6 RANDOM