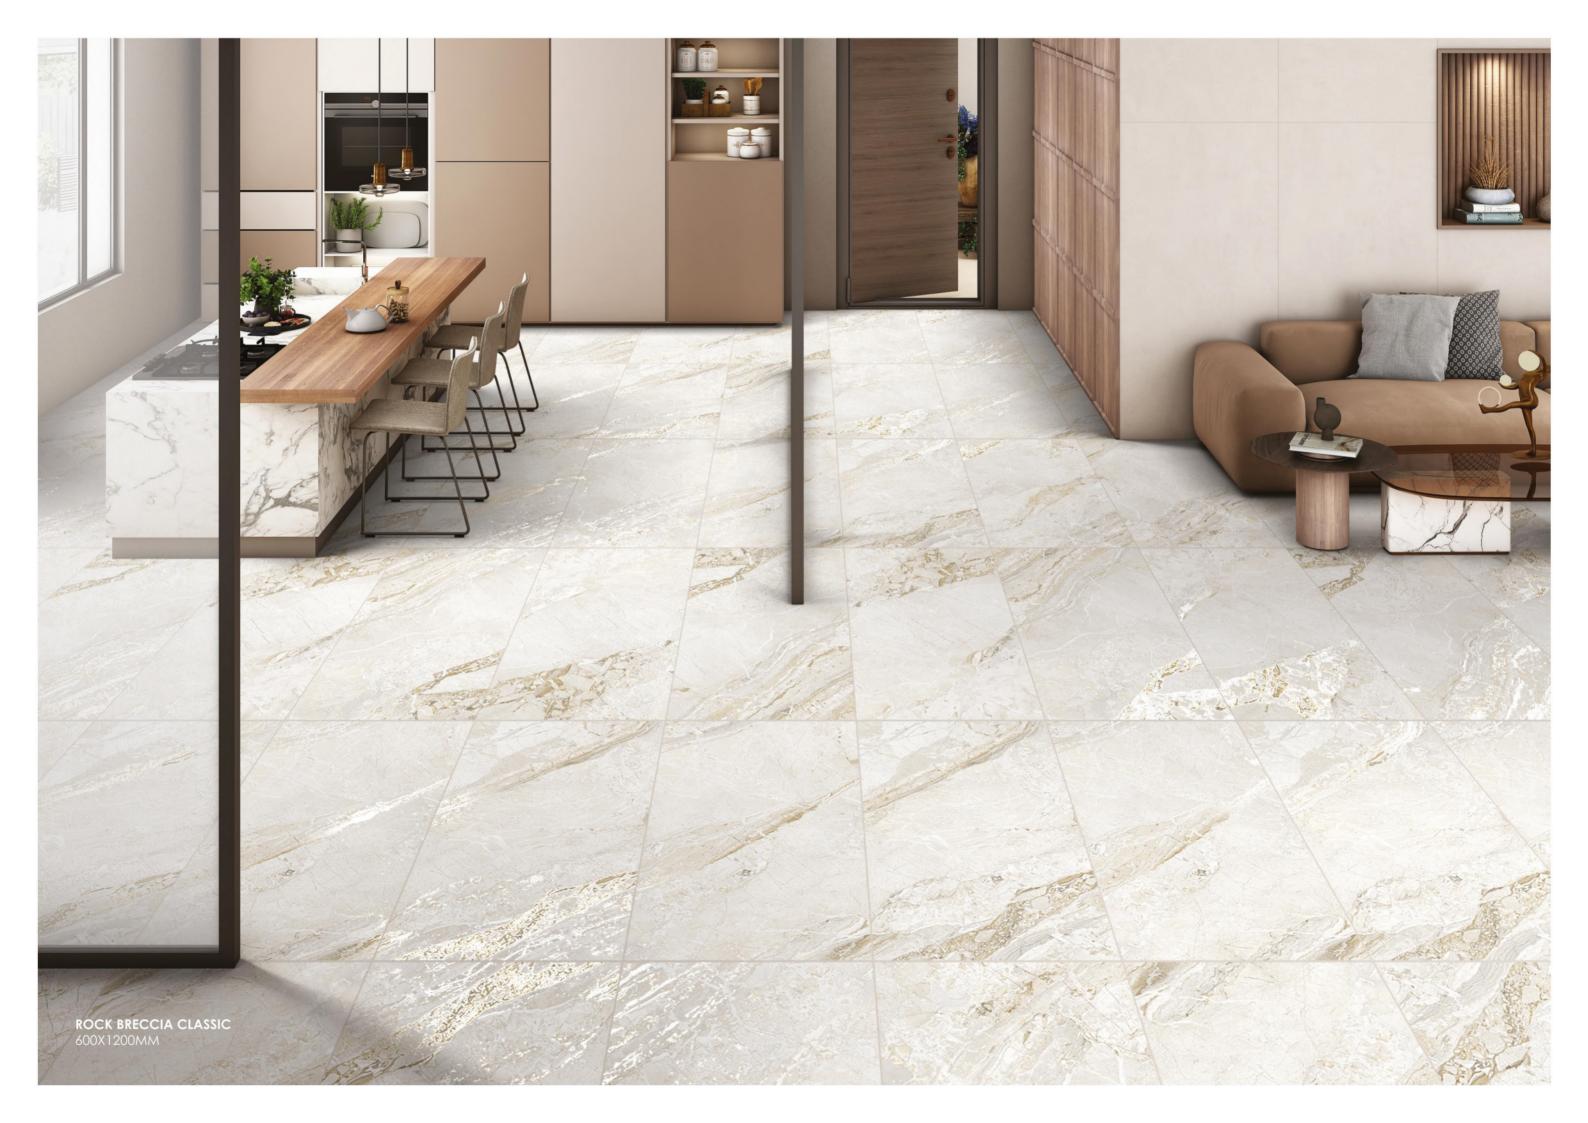

#### ROCK BRECCIA CLASSIC

Marvel at the marble's intricate carving finish, illuminating each design with resplendent shades that captivate the senses.

#### ROCK BRECCIA CLASSIC

600x1200mm

6 RANDOM

#### ELEVATE EVERY SPACE

IMAGINE A KITCHEN THAT BLENDS ELEGANCE WITH PRACTICALITY, OR A BATHROOM THAT EXUDES TRANQUILITY AND MODERNITY. OUR DIVERSE RANGE OF TILES IS DESIGNED TO ENHANCE EVERY ROOM, TURNING ORDINARY SPACES INTO EXTRAORDINARY EXPERIENCES.