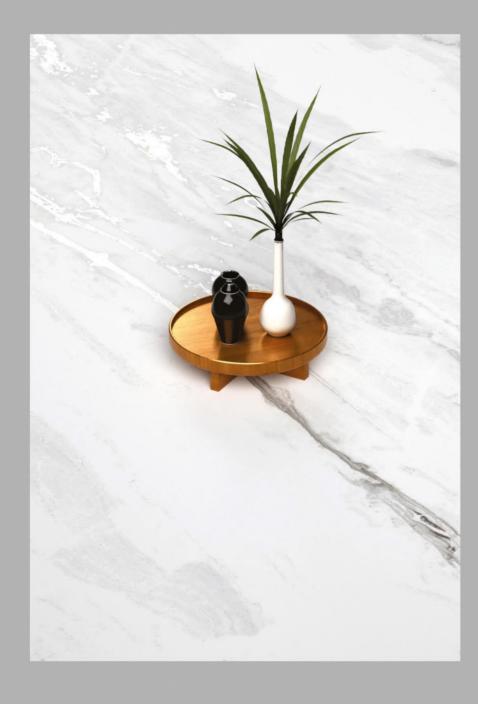

#### ROCK ENDLESS STATUARIO

Appreciate the marble's intricate design, enhanced by a carving finish that imparts a rich tapestry of captivating shades.

# ROCK ENDLESS STATUARIO CALCUTTA

600x1200mm

6 RANDOM