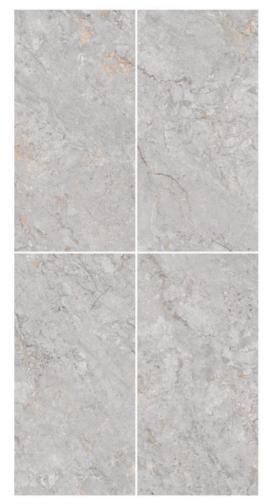

#### ROCK ENDLESS PRISMA

Lose yourself in the marble's intricate carving, revealing a harmonious blend of captivating shades that evoke tranquility.

#### ROCK ENDLESS PRISMA SILVER

600x1200mm

Available Finish **Carving** 

6 RANDOM