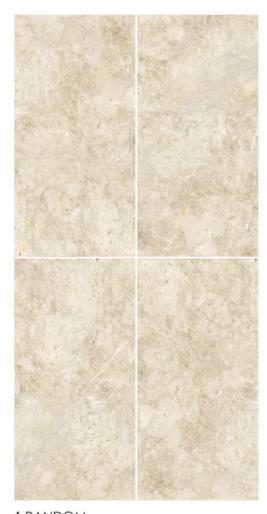

#### ROCK BRECCIA CLASSIC

Marvel at the marble's intricate carving finish, illuminating each design with resplendent shades that captivate the senses.

#### ROCK BRECCIA CLASSIC

600x1200mm

6 RANDOM