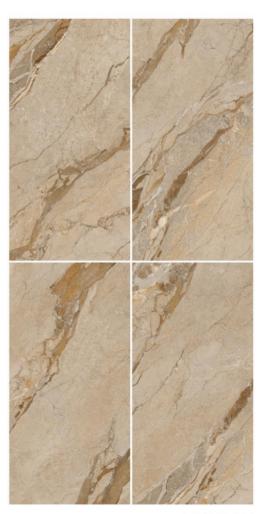

#### ROCK BRECCIA CLASSIC

Marvel at the marble's intricate carving finish, illuminating each design with resplendent shades that captivate the senses.

#### ROCK BRECCIA CLASSIC

600x1200mm

6 RANDOM