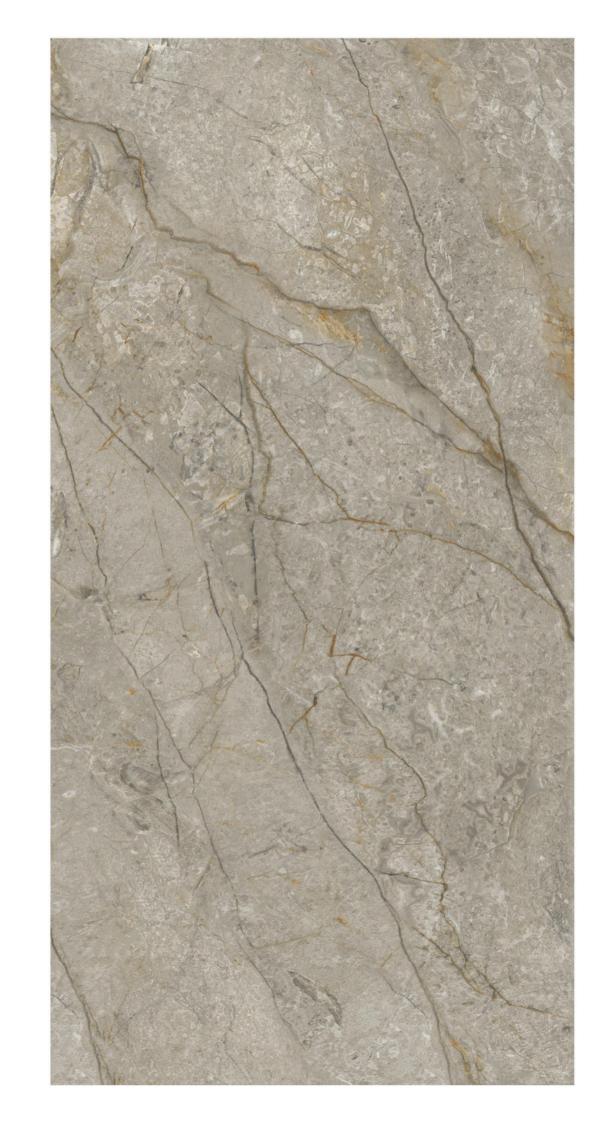

#### ROCK BRECCIA CLASSIC

Marvel at the marble's intricate carving finish, illuminating each design with resplendent shades that captivate the senses.

#### ROCK BRECCIA CLASSIC

600x1200mm

6 RANDOM