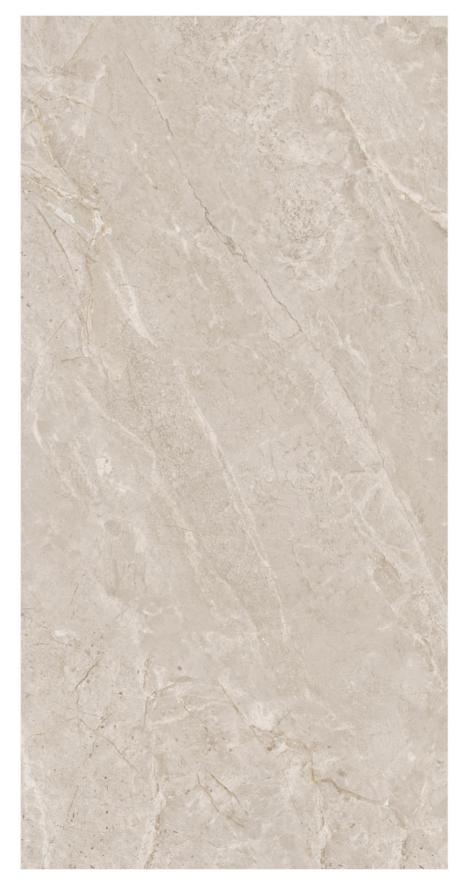

#### ROCK ENDLESS ANTOLIA

Savor the marble's artistic design, enhanced by a carving finish that exudes a mesmerizing array of captivating shades.

#### ROCK ENDLESS ANTOLIA BEIGE

600x1200mm

Available Finish **Carving** 

6 RANDOM