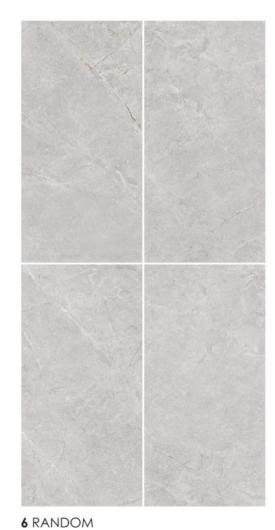

#### ROCK ENDLESS INVISIBLE

Admire the marble's exquisite carving, enhancing its allure with radiant hues that evoke a sense of timeless elegance.

#### ROCK ENDLESS INVISIBLE GREY

#### 600x1200mm

6 RANDOM