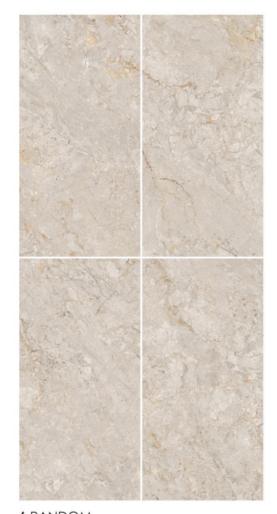

#### ROCK BRECCIA CLASSIC

Marvel at the marble's intricate carving finish, illuminating each design with resplendent shades that captivate the senses.

#### ROCK BRECCIA CLASSIC

600x1200mm

6 RANDOM