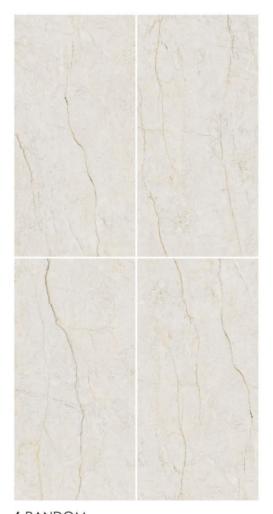

#### ROCK BRECCIA CLASSIC

Marvel at the marble's intricate carving finish, illuminating each design with resplendent shades that captivate the senses.

#### ROCK BRECCIA CLASSIC

600x1200mm

6 RANDOM