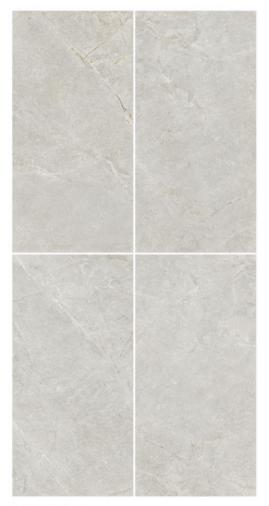

#### ROCK ENDLESS REGAL WHITE

Immerse yourself in the marble's elegant design, accentuated by a carving finish that showcases an array of breathtaking shades.

# ROCK ENDLESS REGAL WHITE

600x1200mm

6 RANDOM