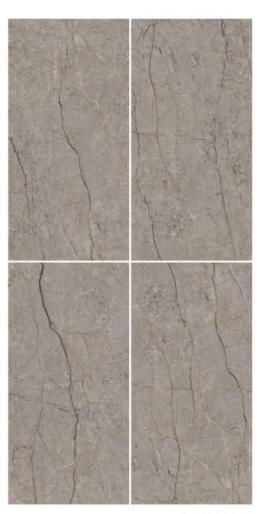

#### ROCK CEPPO DI GREY

Enchant in the marble's intricate carving, rendering each pattern with an array of breathtaking shades that enchant the eye.

#### ROCK CEPPO DI GREY

600x1200mm

6 RANDOM