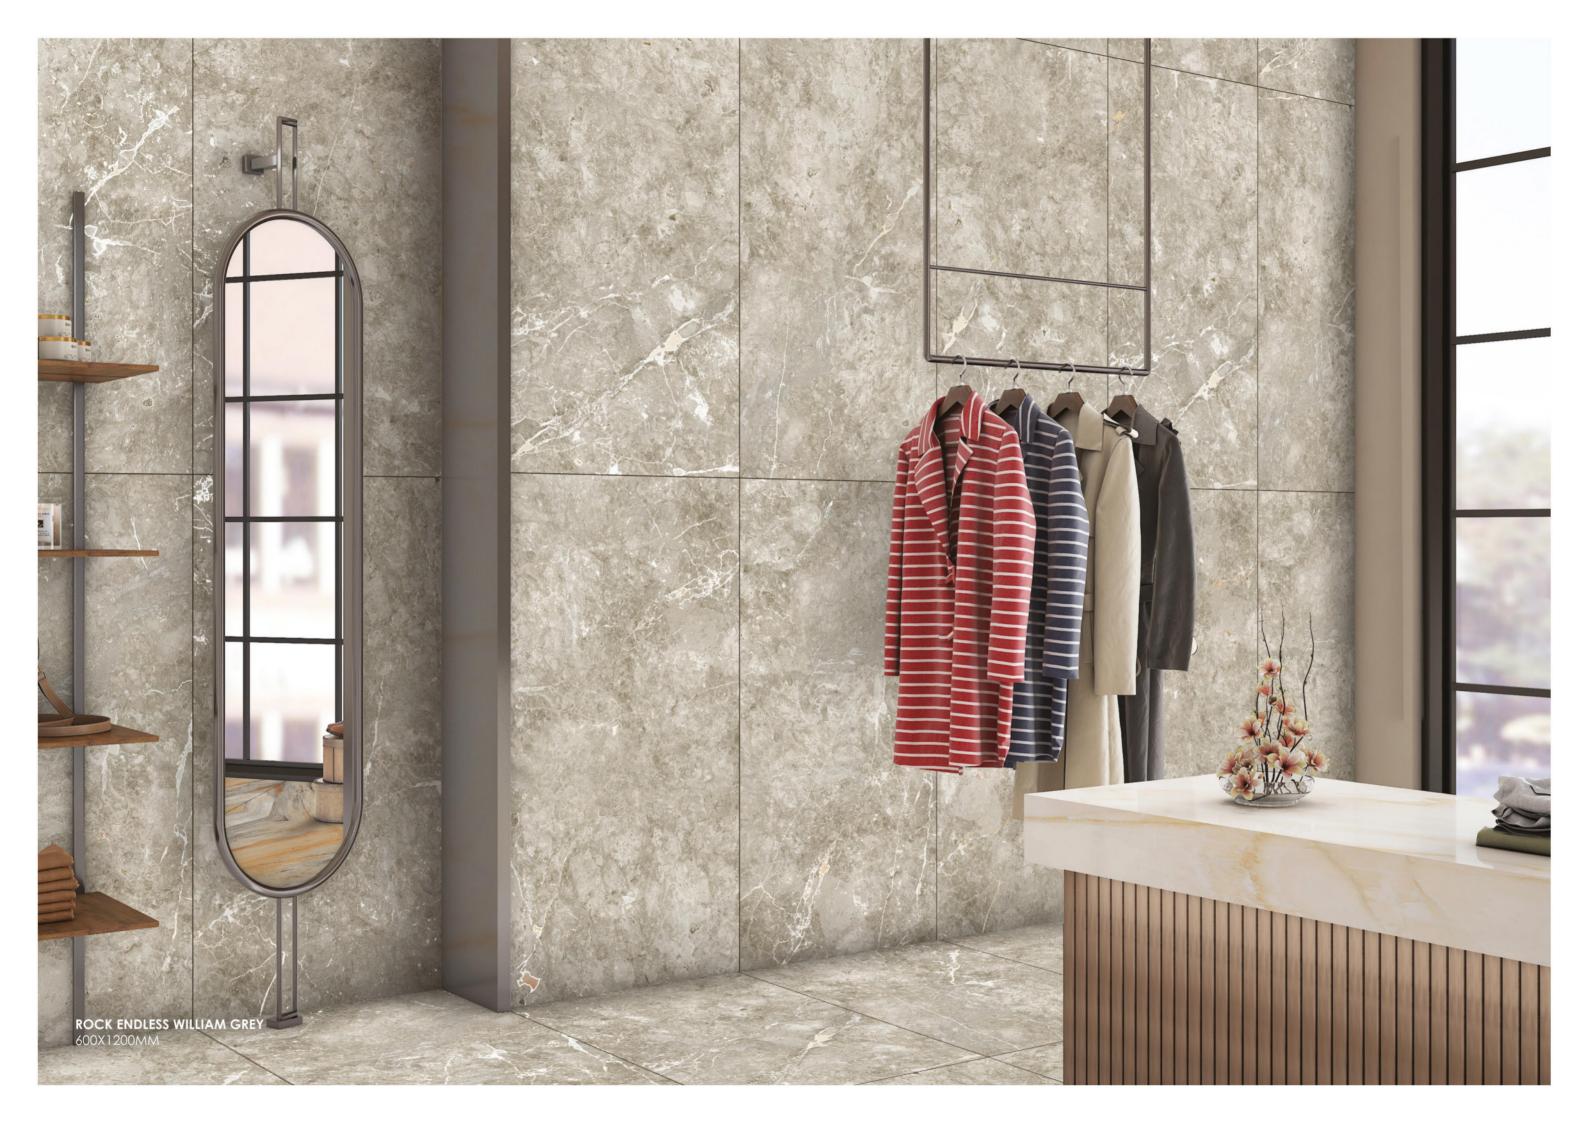

#### ROCK ENDLESS WILLIAM

Enthrall in the marble's ornate design, enriched by a carving finish that envelops it in a captivating aura of vibrant shades.

# ROCK ENDLESS WILLIAM BEIGE

600x1200mm

Available Finish **Carving** 

6 RANDOM