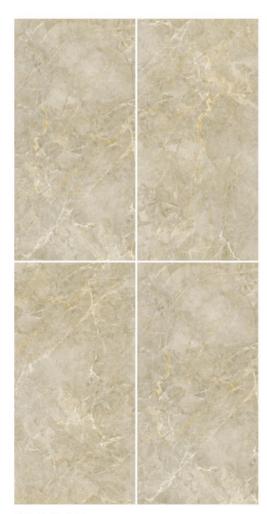

#### ROCK CEPPO DI GREY

Enchant in the marble's intricate carving, rendering each pattern with an array of breathtaking shades that enchant the eye.

#### ROCK CEPPO DI GREY

600x1200mm

6 RANDOM