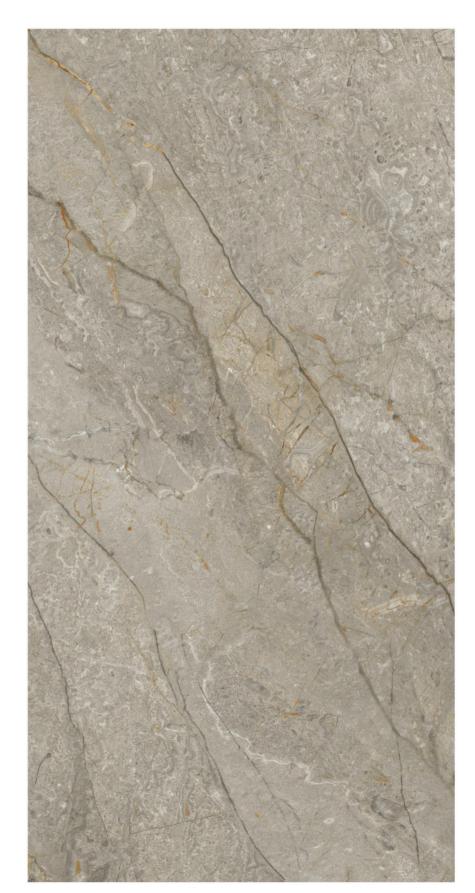

#### ROCK ENDLESS RENOR

Embrace the marble's ornate design, highlighted by a carving finish that casts a spellbinding array of luxurious shades.

#### ROCK ENDLESS RENOR BEIGE

600x1200mm

Available Finish **Carving** 

6 RANDOM

#### ROCK ENDLESS RENOR SAGE

600x1200mm

#### ROCK ENDLESS RENOR GREY

600x1200mm

6 RANDOM