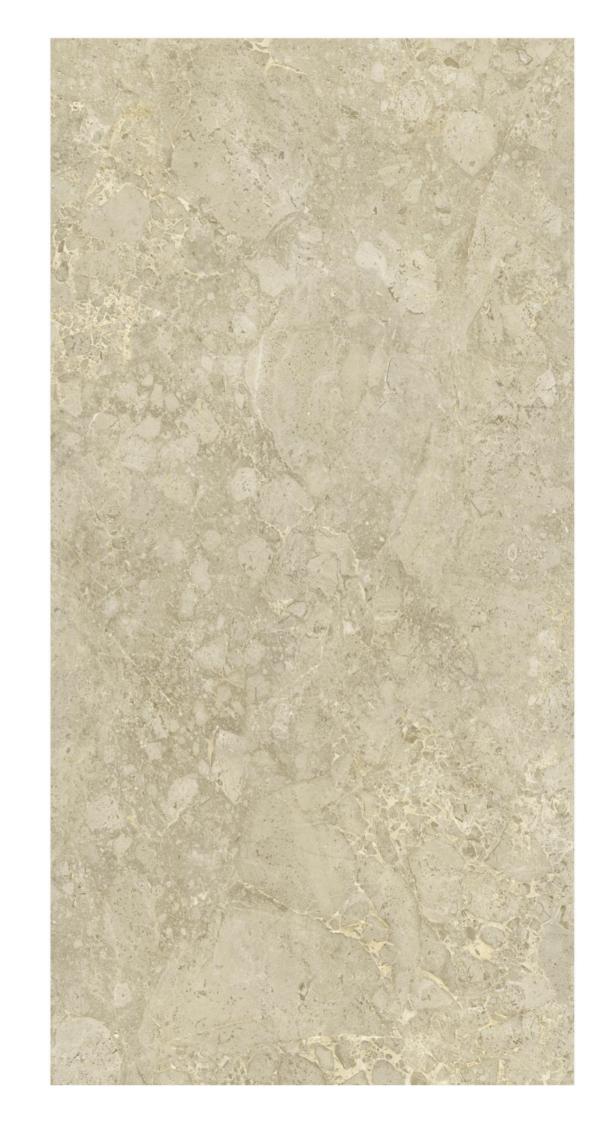

#### ROCK BRECCIA CLASSIC

Marvel at the marble's intricate carving finish, illuminating each design with resplendent shades that captivate the senses.

#### ROCK BRECCIA CLASSIC

600x1200mm

6 RANDOM