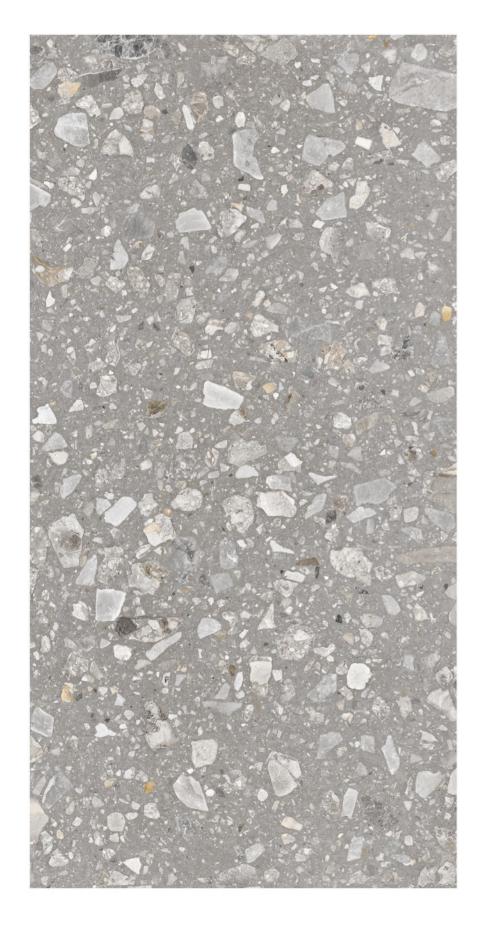

#### ROCK BRECCIA CLASSIC

Marvel at the marble's intricate carving finish, illuminating each design with resplendent shades that captivate the senses.

#### ROCK BRECCIA CLASSIC

600x1200mm

6 RANDOM