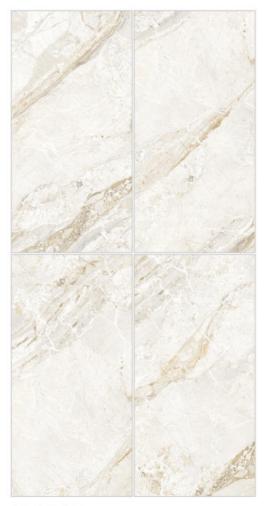

#### ROCK BRECCIA CLASSIC

Marvel at the marble's intricate carving finish, illuminating each design with resplendent shades that captivate the senses.

#### ROCK BRECCIA CLASSIC

600x1200mm

6 RANDOM