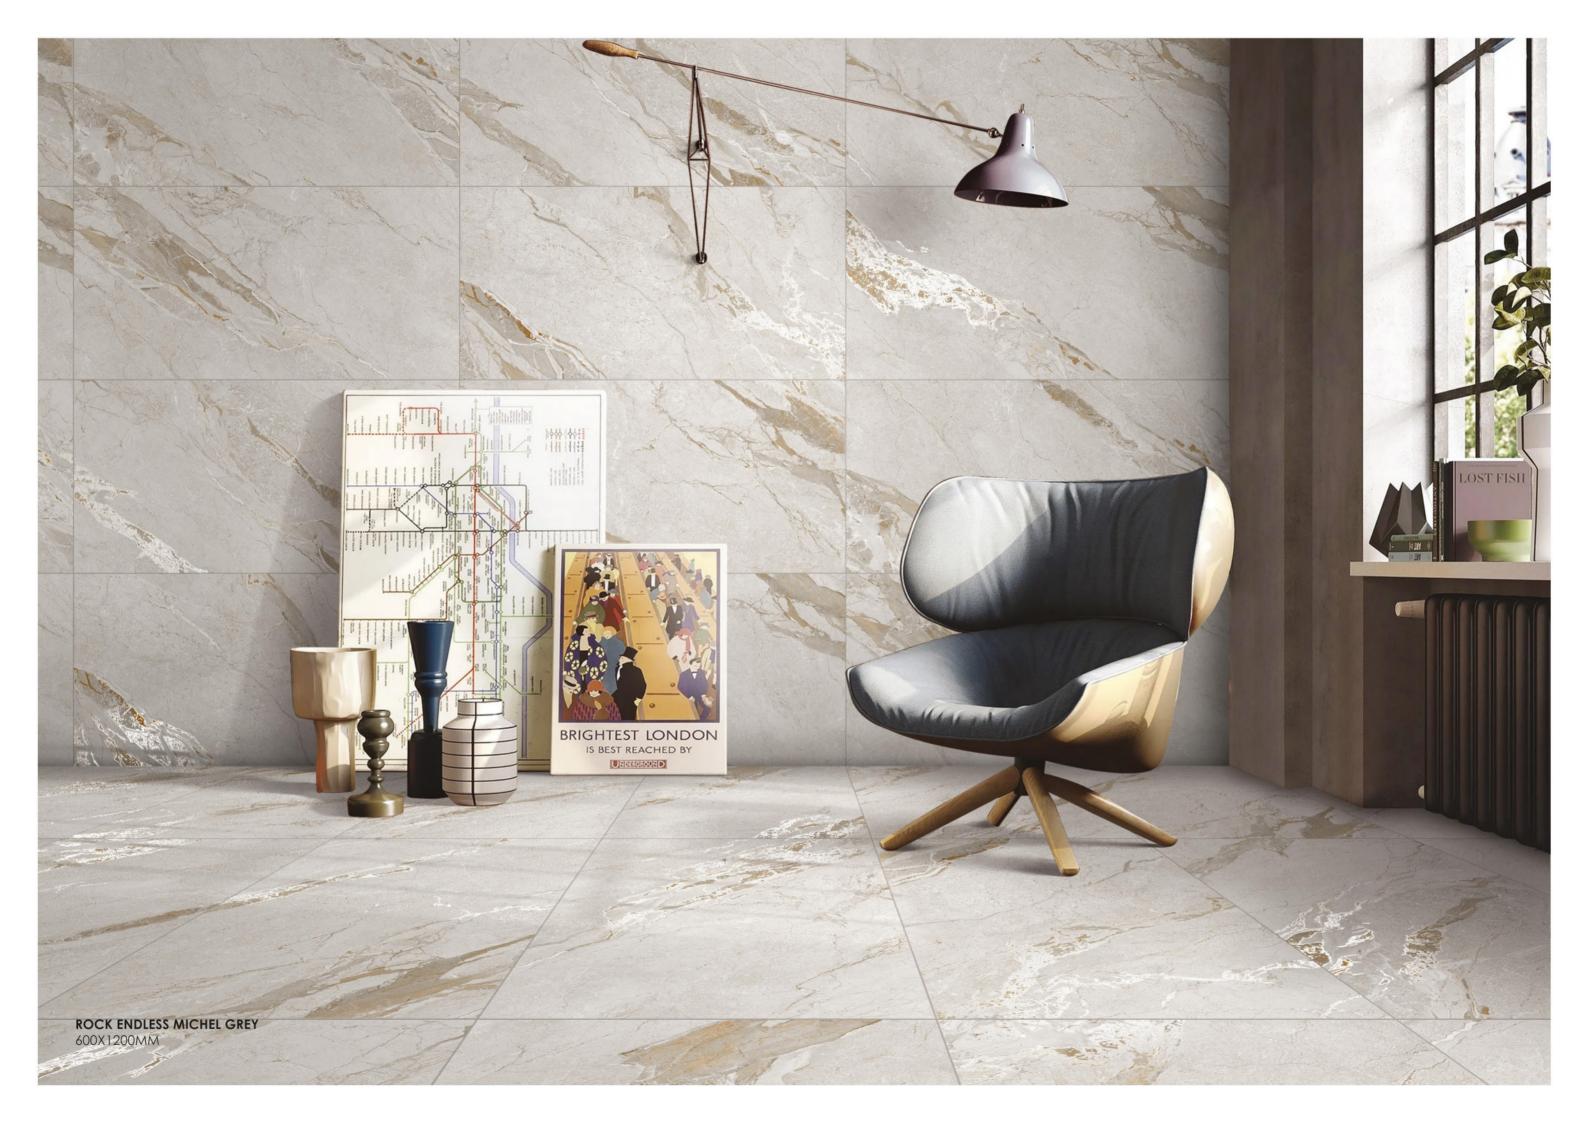

#### ROCK MICHEL

Delight in the marble's elaborate carving, unveiling a spectrum of enchanting shades that elevate any space with grandeur.

#### ROCK MICHEL GREY

#### 600x1200mm

Available Finish **Carving** 

6 RANDOM