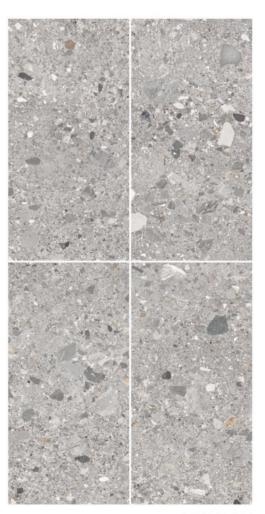

#### ROCK CEPPO DI GREY

Enchant in the marble's intricate carving, rendering each pattern with an array of breathtaking shades that enchant the eye.

#### ROCK CEPPO DI GREY

600x1200mm

6 RANDOM