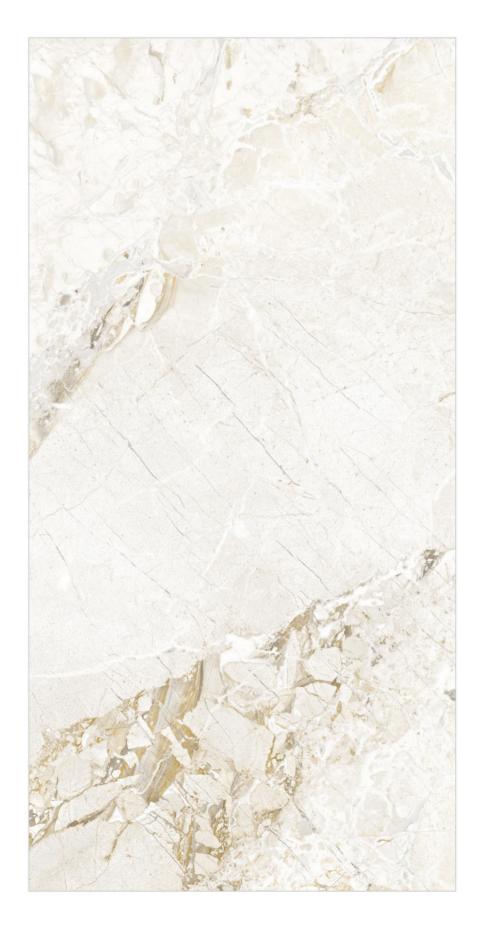

#### ROCK BRECCIA CLASSIC

Marvel at the marble's intricate carving finish, illuminating each design with resplendent shades that captivate the senses.

#### ROCK BRECCIA CLASSIC

600x1200mm

6 RANDOM