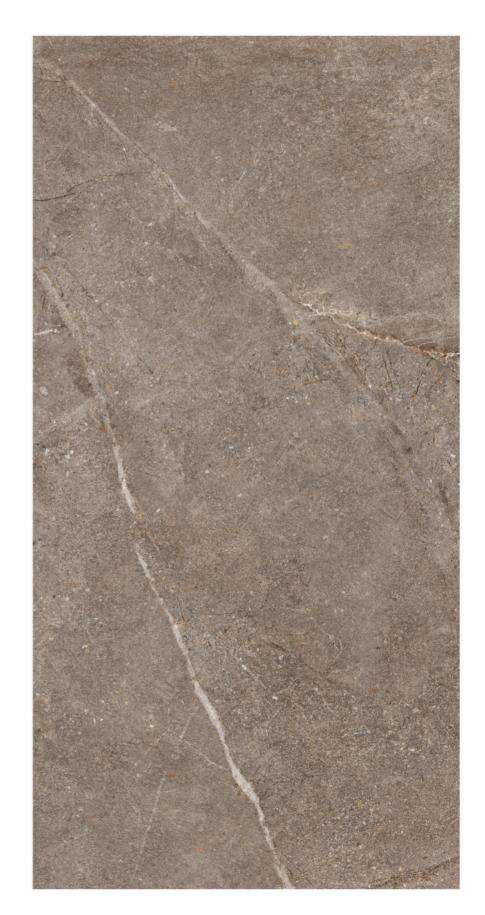

#### ROCK BRECCIA CLASSIC

Marvel at the marble's intricate carving finish, illuminating each design with resplendent shades that captivate the senses.

#### ROCK BRECCIA CLASSIC

600x1200mm

6 RANDOM