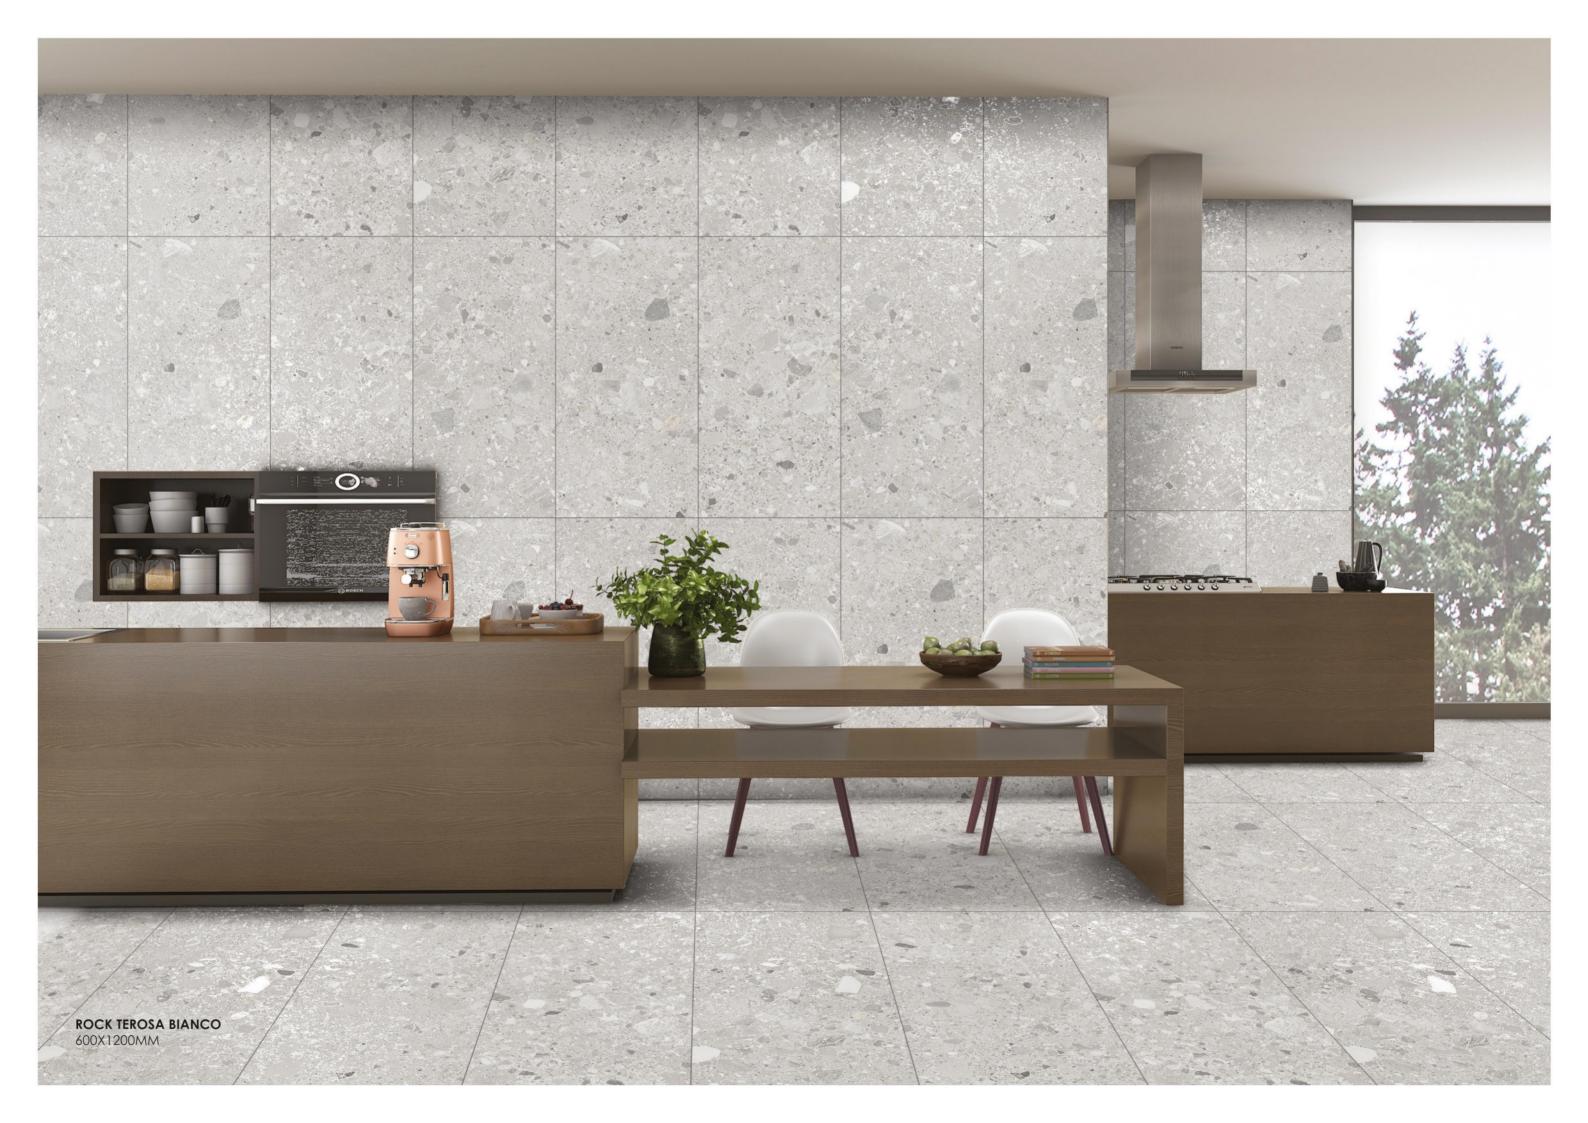

### ROCKTEROSA

Mesmerize in the marble's artistic carving, illuminating each motif with a spellbinding array of captivating shades.

# ROCK TEROSA BIANCO

#### 600x1200mm

Available Finish **Carving** 

6 RANDOM