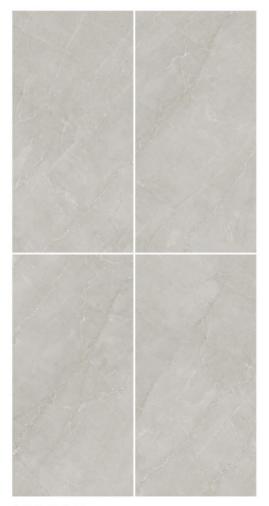

#### ROCK ENDLESS HAZEL

Revel in the marble's intricate design, enhanced by a carving finish that radiates with a spectrum of dazzling shades.

#### ROCK ENDLESS HAZEL BEIGE

600x1200mm

Available Finish **Carving** 

6 RANDOM

### ROCK ENDLESS HAZEL NATURAL

600x1200mm

# ROCK ENDLESS HAZEL TAUPE

600x1200mm

6 RANDOM