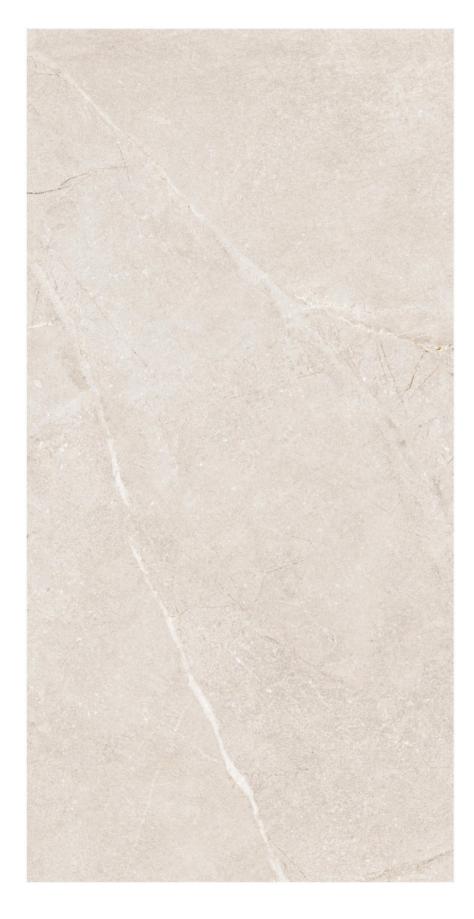

#### ROCK BRECCIA CLASSIC

Marvel at the marble's intricate carving finish, illuminating each design with resplendent shades that captivate the senses.

#### ROCK BRECCIA CLASSIC

600x1200mm

6 RANDOM