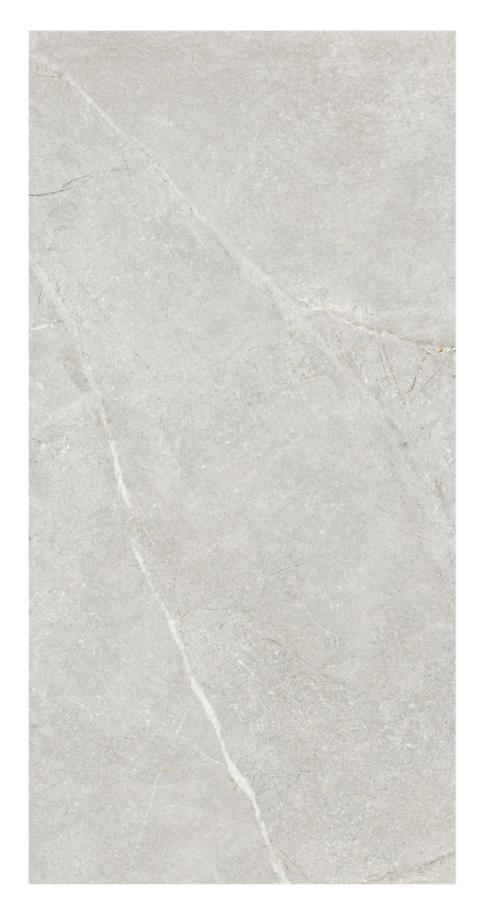

#### ROCK ENDLESS REGAL WHITE

Immerse yourself in the marble's elegant design, accentuated by a carving finish that showcases an array of breathtaking shades.

# ROCK ENDLESS REGAL WHITE

600x1200mm

6 RANDOM