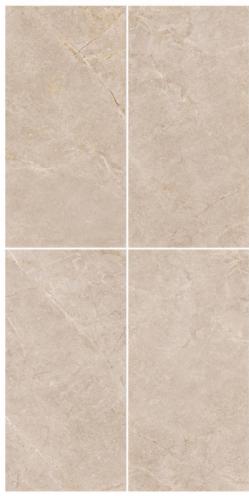

#### ROCK ENDLESS REGAL WHITE

Immerse yourself in the marble's elegant design, accentuated by a carving finish that showcases an array of breathtaking shades.

# ROCK ENDLESS REGAL WHITE

600x1200mm

6 RANDOM