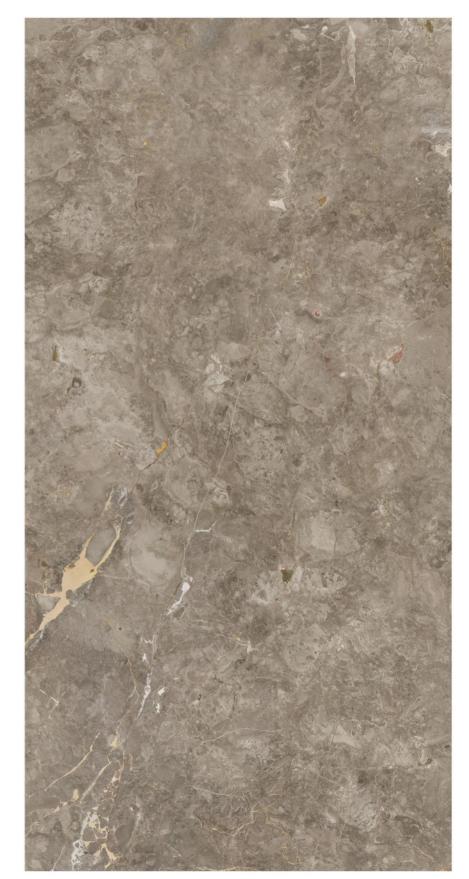

#### ROCK CEPPO DI GREY

Enchant in the marble's intricate carving, rendering each pattern with an array of breathtaking shades that enchant the eye.

#### ROCK CEPPO DI GREY

600x1200mm

6 RANDOM