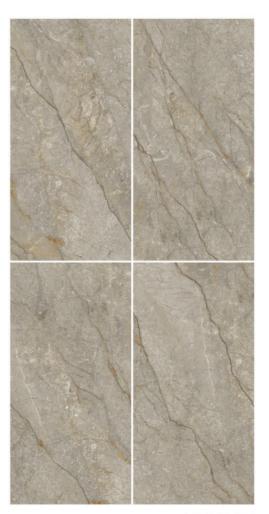

#### ROCK MICHEL

Delight in the marble's elaborate carving, unveiling a spectrum of enchanting shades that elevate any space with grandeur.

#### ROCK MICHEL GREY

#### 600x1200mm

Available Finish **Carving** 

6 RANDOM