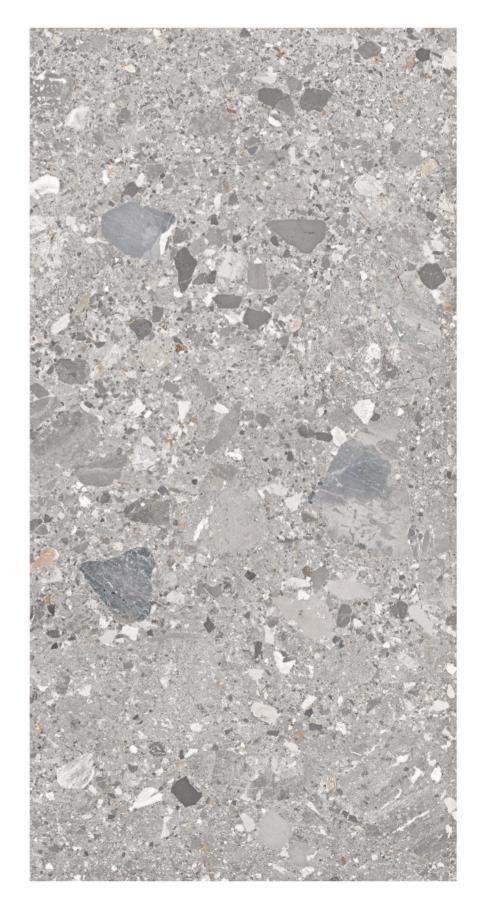

#### ROCK CEPPO DI GREY

Enchant in the marble's intricate carving, rendering each pattern with an array of breathtaking shades that enchant the eye.

#### ROCK CEPPO DI GREY

600x1200mm

6 RANDOM