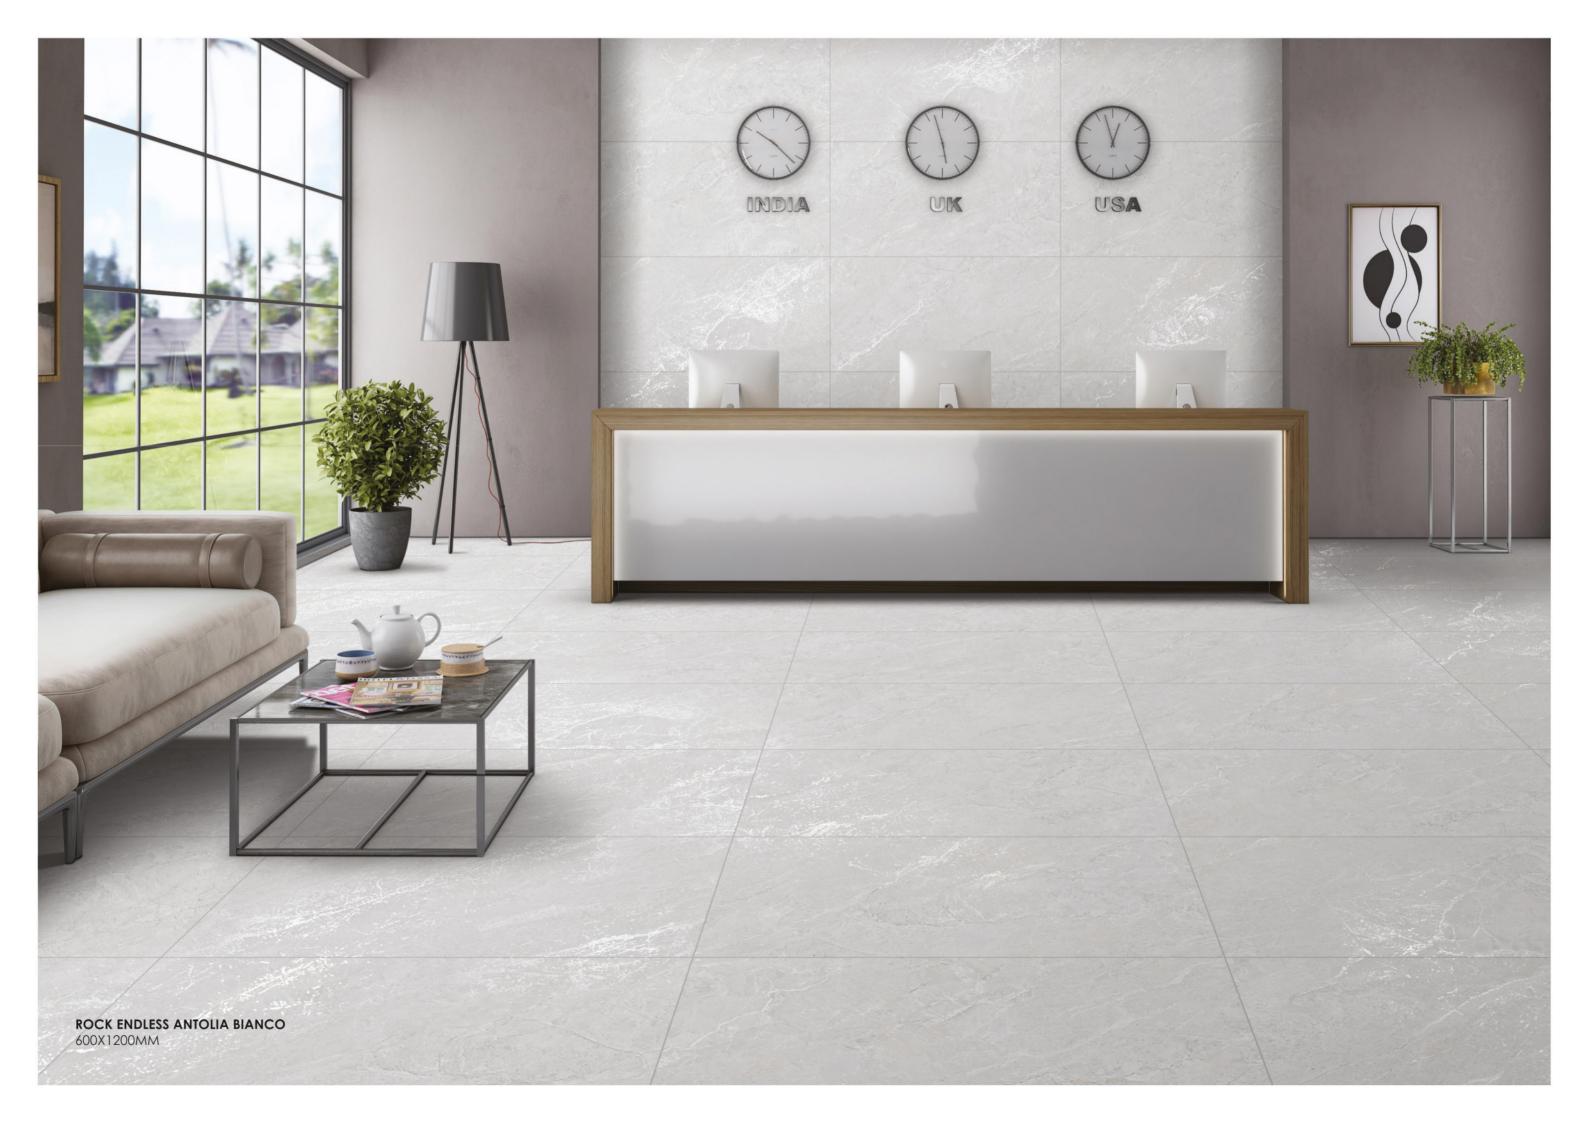

#### ROCK ENDLESS ANTOLIA BIANCO

ROCK ENDLESS ANTOLIA NATURAL

600x1200mm

Available Finish **Carving** 

600x1200mm