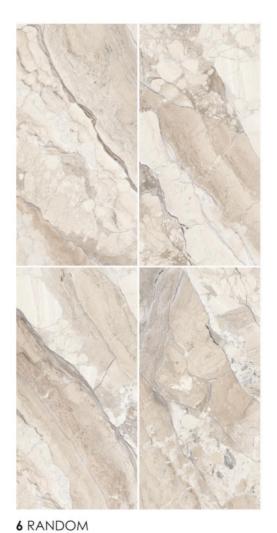

#### ROCK BRECCIA CLASSIC

Marvel at the marble's intricate carving finish, illuminating each design with resplendent shades that captivate the senses.

#### ROCK BRECCIA CLASSIC

600x1200mm

6 RANDOM