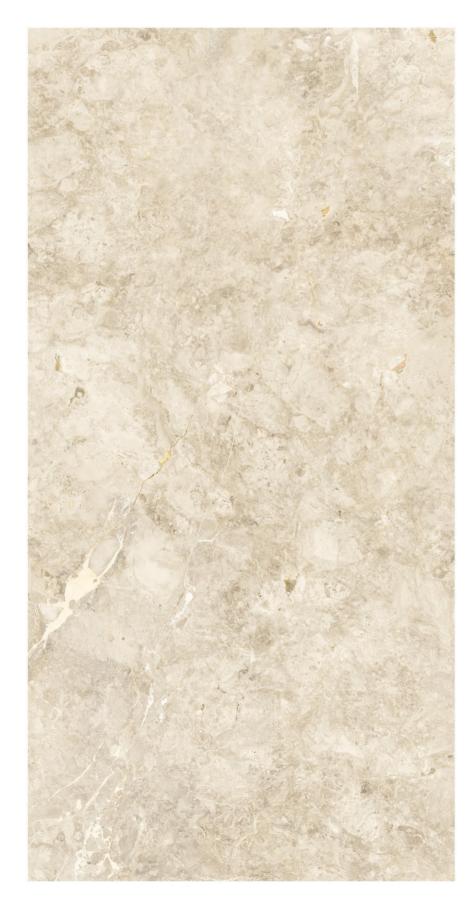

#### ROCK BRECCIA CLASSIC

Marvel at the marble's intricate carving finish, illuminating each design with resplendent shades that captivate the senses.

#### ROCK BRECCIA CLASSIC

600x1200mm

6 RANDOM