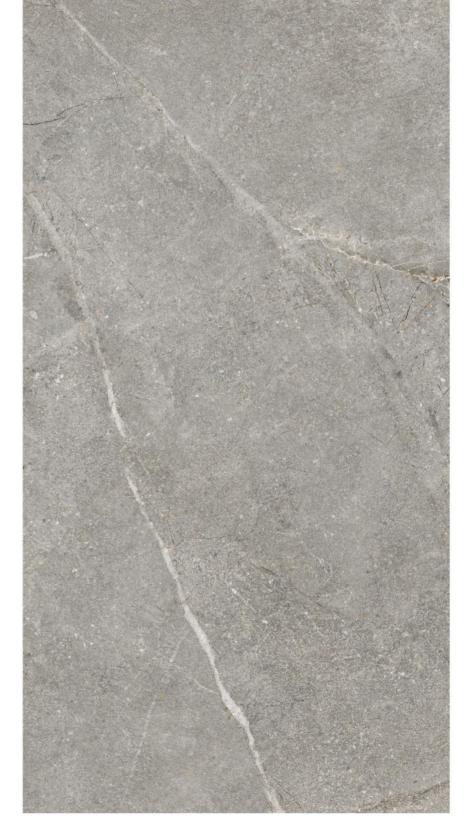

#### ROCK CEPPO DI GREY

Enchant in the marble's intricate carving, rendering each pattern with an array of breathtaking shades that enchant the eye.

#### ROCK CEPPO DI GREY

600x1200mm

6 RANDOM