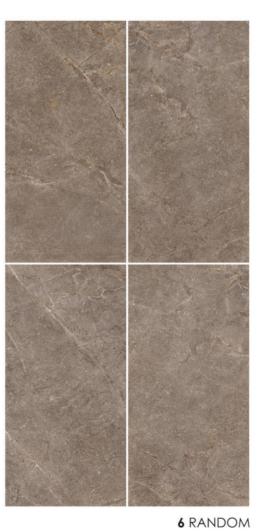

#### ROCK BRECCIA CLASSIC

Marvel at the marble's intricate carving finish, illuminating each design with resplendent shades that captivate the senses.

#### ROCK BRECCIA CLASSIC

600x1200mm

6 RANDOM