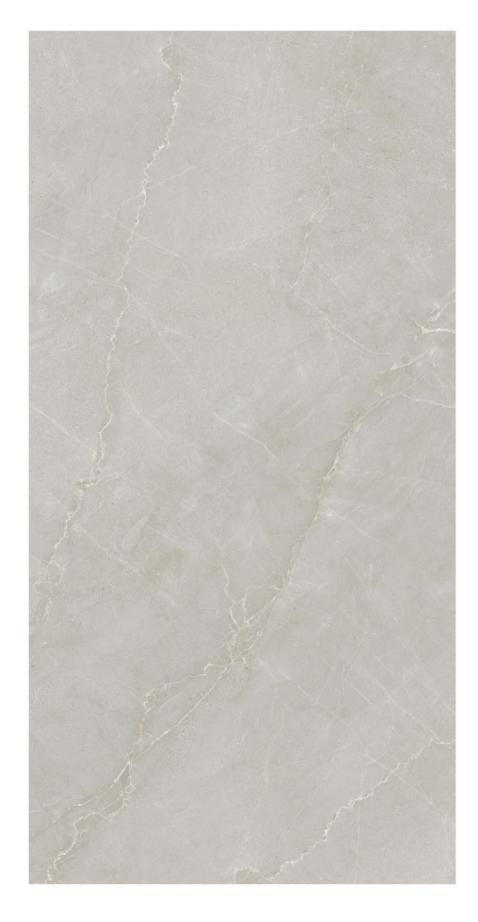

### ROCK ENDLESS HAZEL NATURAL

600x1200mm

# ROCK ENDLESS HAZEL TAUPE

600x1200mm

6 RANDOM