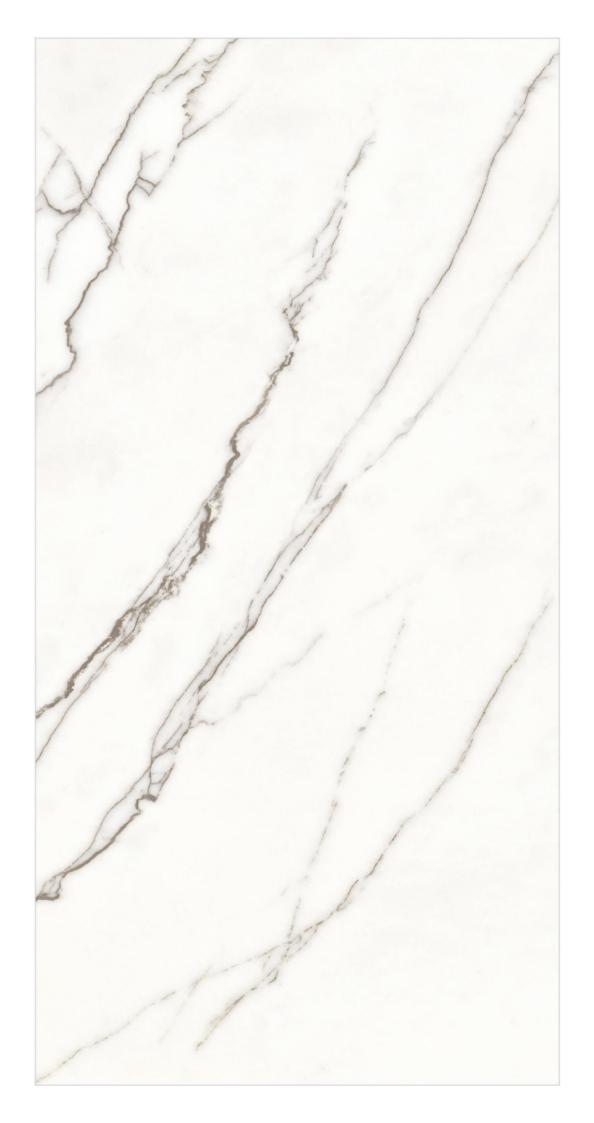

#### ROCK BRECCIA CLASSIC

Marvel at the marble's intricate carving finish, illuminating each design with resplendent shades that captivate the senses.

#### ROCK BRECCIA CLASSIC

600x1200mm

6 RANDOM