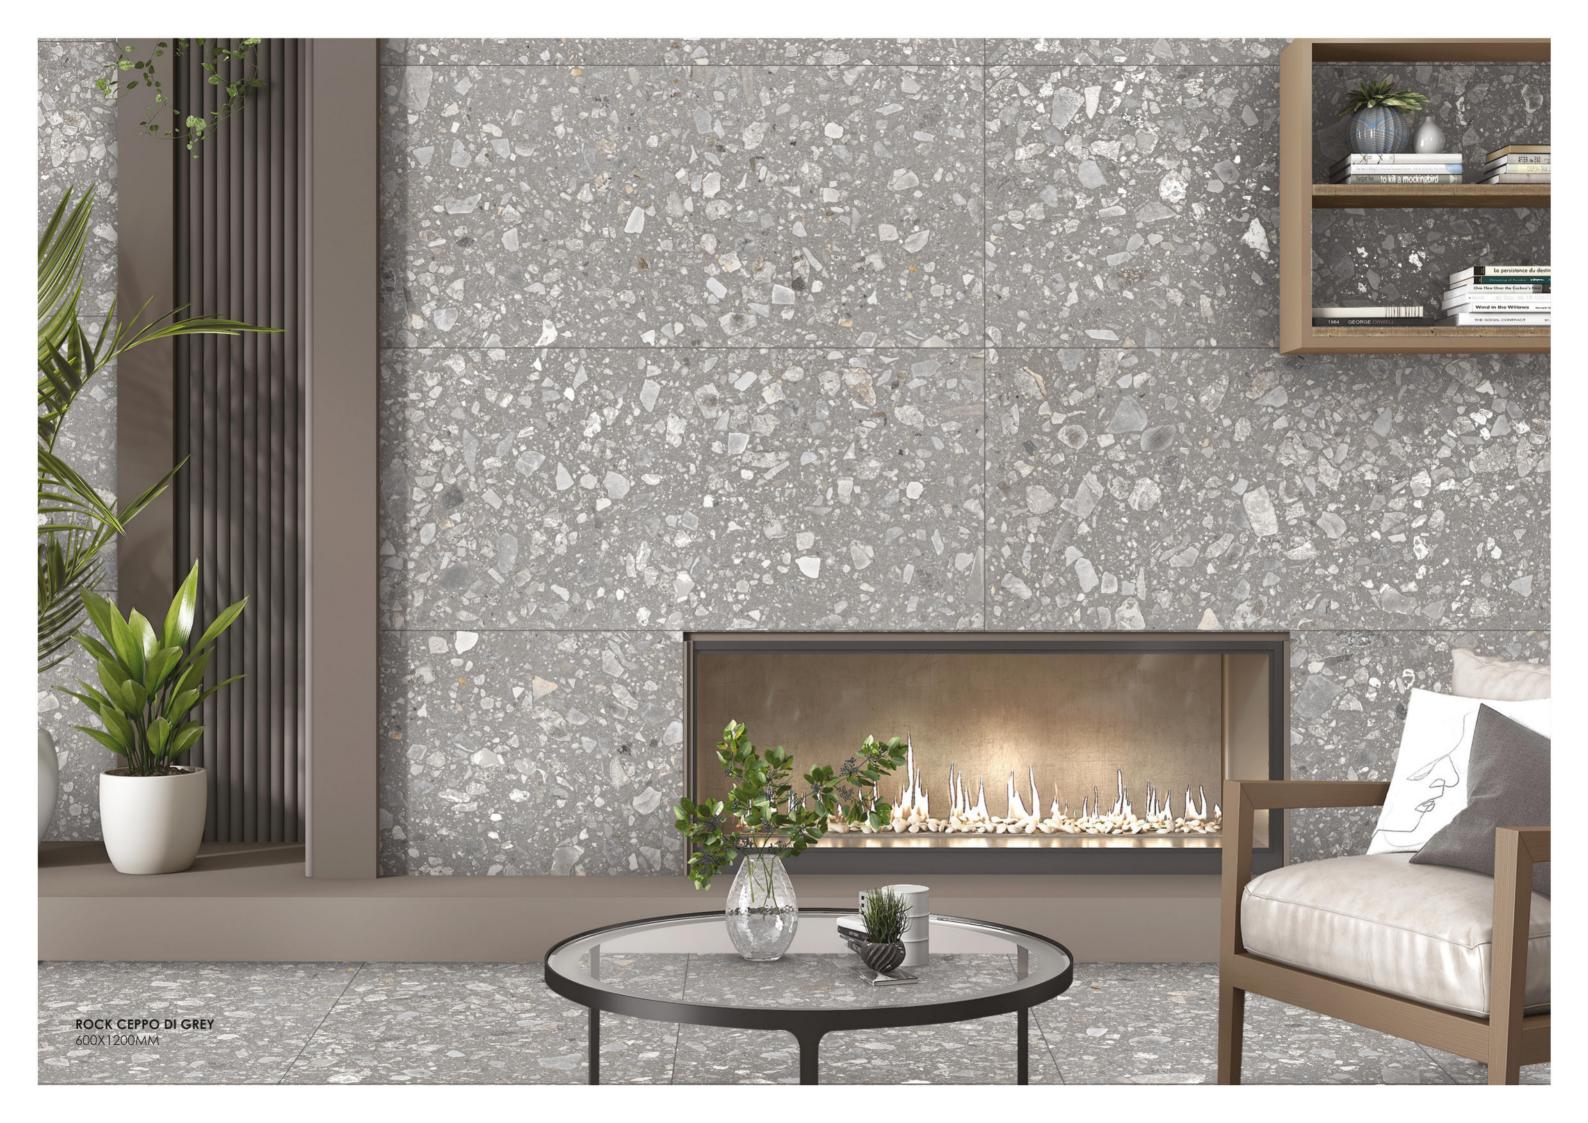

#### ROCK CEPPO DI GREY

Enchant in the marble's intricate carving, rendering each pattern with an array of breathtaking shades that enchant the eye.

#### ROCK CEPPO DI GREY

600x1200mm

6 RANDOM