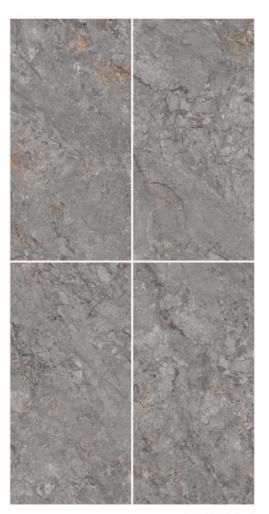

#### ROCK ENDLESS INVISIBLE

Admire the marble's exquisite carving, enhancing its allure with radiant hues that evoke a sense of timeless elegance.

#### ROCK ENDLESS INVISIBLE GREY

#### 600x1200mm

6 RANDOM