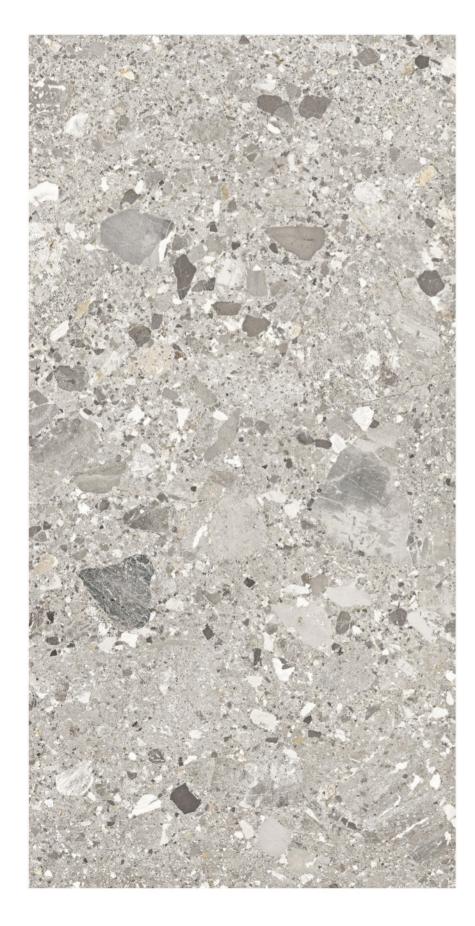

### ROCKTEROSA

Mesmerize in the marble's artistic carving, illuminating each motif with a spellbinding array of captivating shades.

# ROCK TEROSA BIANCO

#### 600x1200mm

Available Finish **Carving** 

6 RANDOM