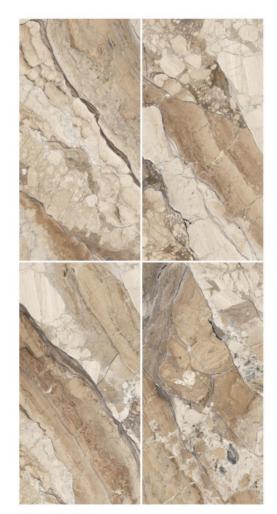

#### ROCK ENDLESS BRAZILIAN

Engage with the marble's delicate carving, unveiling a symphony of enchanting shades that enrich any living space.

### ROCK ENDLESS **BRAZILIAN BEIGE**

600x1200mm

Available Finish **Carving** 

# ROCK ENDLESS BRAZILIAN GREY

600x1200mm

#### ROCK ENDLESS BRAZILIAN BROWN

600x1200mm

5 RANDOM