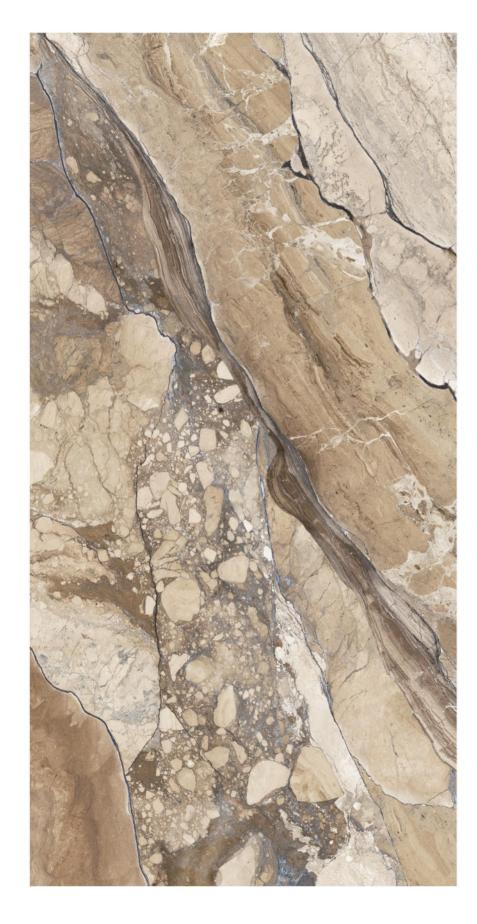

#### ROCK ENDLESS BRAZILIAN

Engage with the marble's delicate carving, unveiling a symphony of enchanting shades that enrich any living space.

### ROCK ENDLESS **BRAZILIAN BEIGE**

600x1200mm

Available Finish **Carving** 

# ROCK ENDLESS BRAZILIAN GREY

600x1200mm

#### ROCK ENDLESS BRAZILIAN BROWN

600x1200mm

5 RANDOM