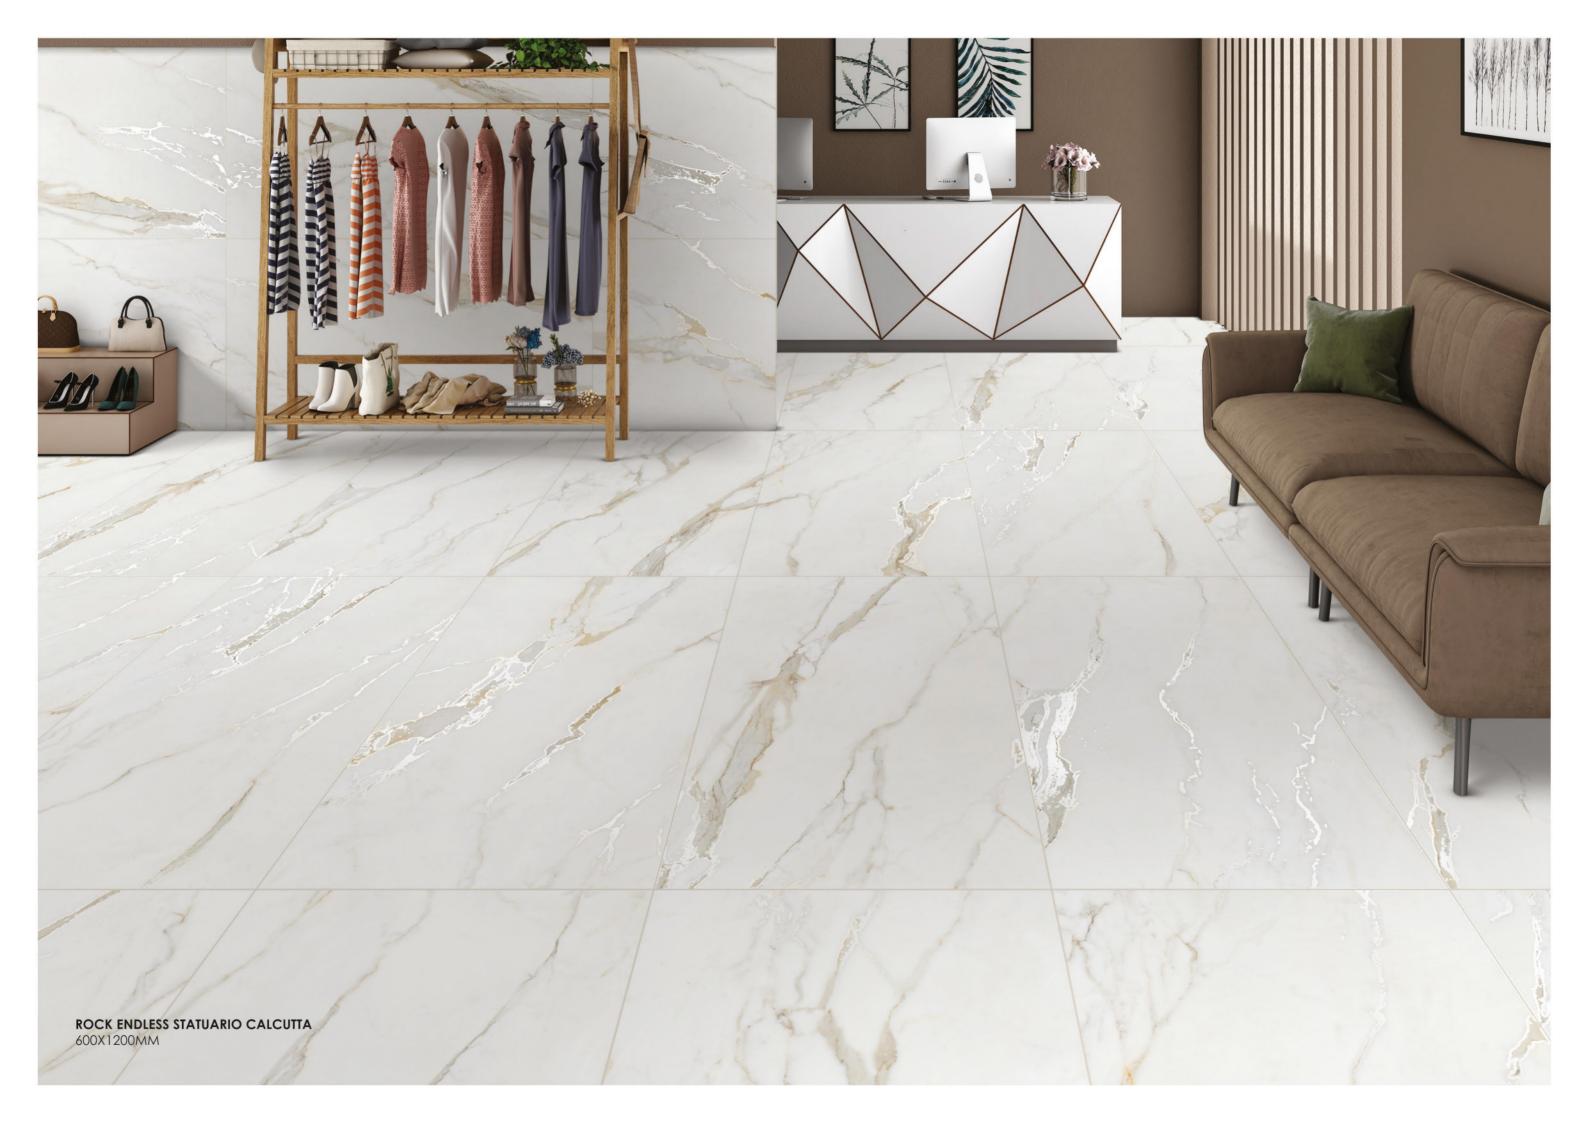

#### ROCK ENDLESS STATUARIO

Appreciate the marble's intricate design, enhanced by a carving finish that imparts a rich tapestry of captivating shades.

# ROCK ENDLESS STATUARIO CALCUTTA

600x1200mm

6 RANDOM