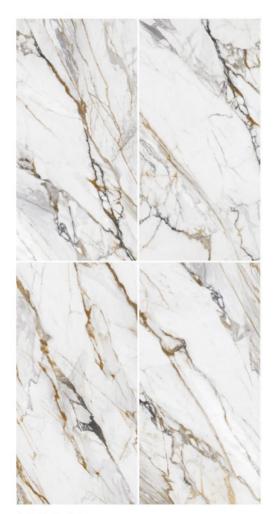

#### ROCK ENDLESS STATUARIO ROSEGOLD

Admire the marble's refined design, complemented by a carving finish that bathes it in a lustrous spectrum of enchanting shades.

#### ROCK ENDLESS STATUARIO ROSEGOLD

600x1200mm

6 RANDOM