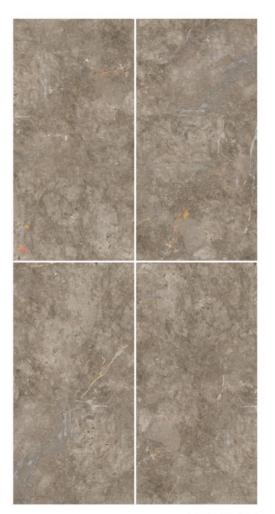

#### ROCK CEPPO DI GREY

Enchant in the marble's intricate carving, rendering each pattern with an array of breathtaking shades that enchant the eye.

#### ROCK CEPPO DI GREY

600x1200mm

6 RANDOM