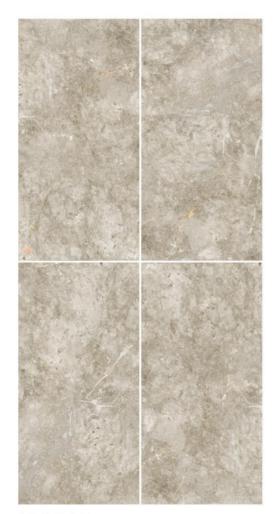

#### ROCK ENDLESS WILLIAM

Enthrall in the marble's ornate design, enriched by a carving finish that envelops it in a captivating aura of vibrant shades.

# ROCK ENDLESS WILLIAM BEIGE

600x1200mm

Available Finish **Carving** 

6 RANDOM