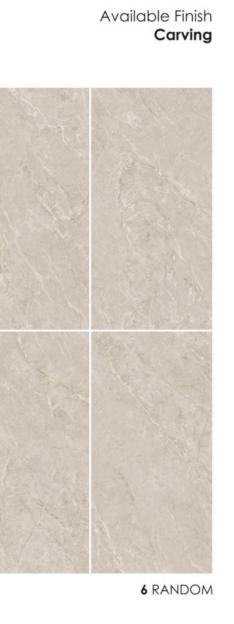

#### ROCK MICHEL

Delight in the marble's elaborate carving, unveiling a spectrum of enchanting shades that elevate any space with grandeur.

#### ROCK MICHEL GREY

#### 600x1200mm

Available Finish **Carving** 

6 RANDOM