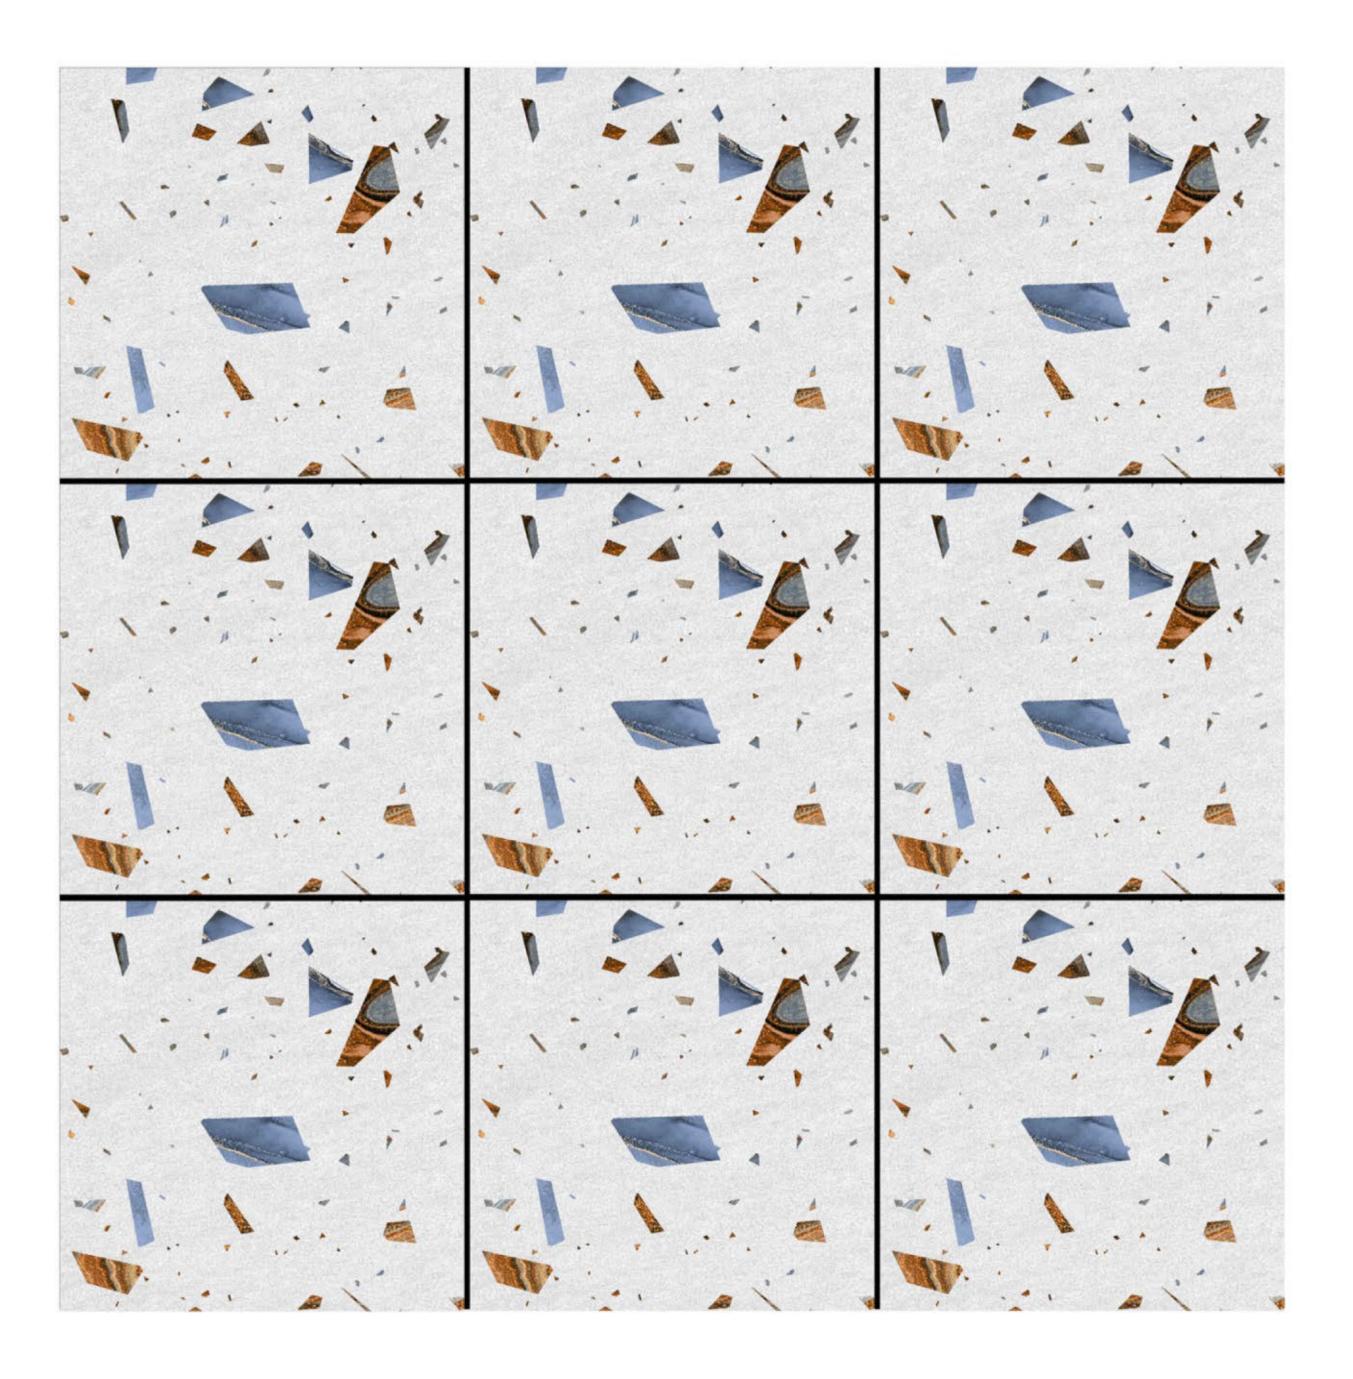

#### 60X60CM

M A T T P O R C E L A I N T I L E S

⊢

NATURE'S SERENE LANDSCAPES SERVE AS OUR MUSE. FROM THE CALMING HUES OF TRANQUIL WATERS TO THE GENTLE TEXTURES OF WEATHERED STONE, OUR DESIGNS ARE INSPIRED BY THE WORLD'S MOST PEACEFUL AND CAPTIVATING ENVIRONMENTS. EACH TILE CAPTURES THE ESSENCE OF NATURE'S CALM AND INTEGRATES IT SEAMLESSLY INTO YOUR LIVING SPACES.

OUR TILES ARE CRAFTED WITH PRECISION, REFLECTING THE SUBTLE ELEGANCE AND ENDURING STRENGTH FOUND IN NATURE. BY COMBINING THESE NATURAL ELEMENTS WITH INNOVATIVE TECHNOLOGY AND ECO-FRIENDLY PRACTICES, WE ENSURE THAT EVERY TILE FROM YOUR CERAMICA ENHANCES THE SERENITY OF YOUR SURROUNDINGS WHILE OFFERING SUPERIOR DURABILITY AND PERFORMANCE.