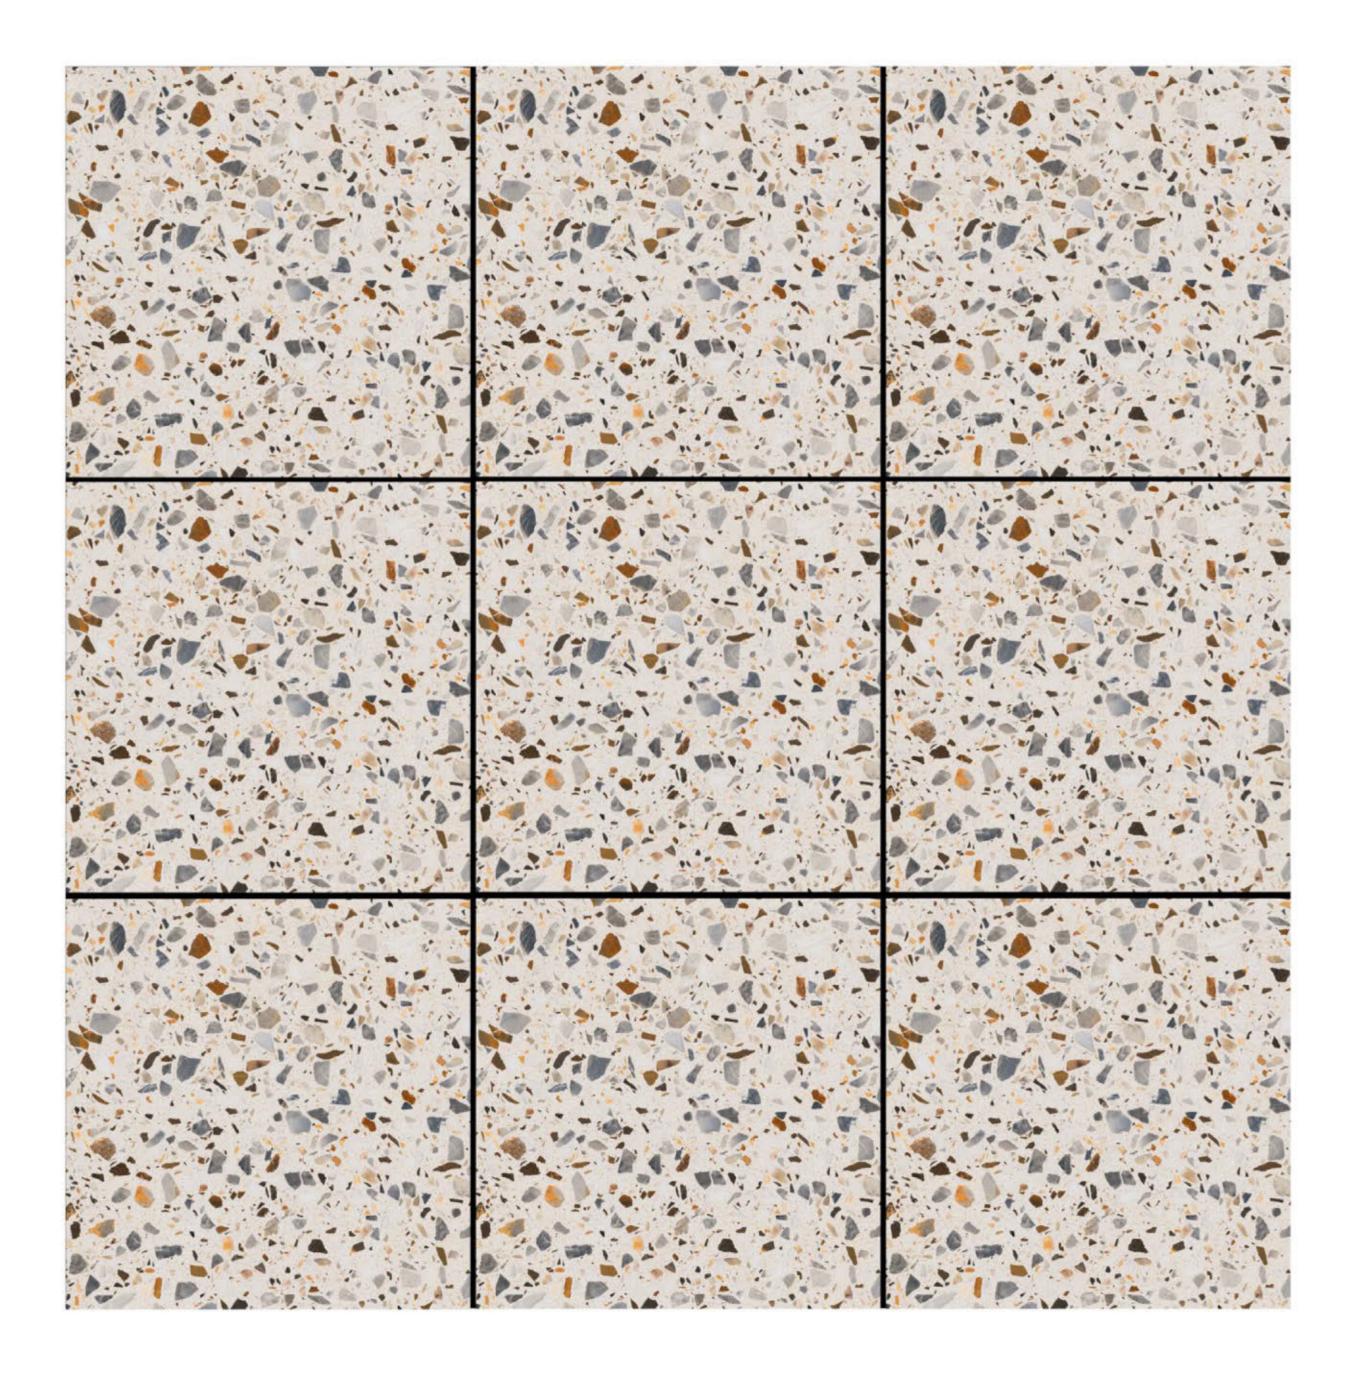

#### 60X60CM

M A T T P O R C E L A I N T I L E S

⊢

NATURE'S SERENE LANDSCAPES SERVE AS OUR MUSE. FROM THE CALMING HUES OF TRANQUIL WATERS TO THE GENTLE TEXTURES OF WEATHERED STONE, OUR DESIGNS ARE INSPIRED BY THE WORLD'S MOST PEACEFUL AND CAPTIVATING ENVIRONMENTS. EACH TILE CAPTURES THE ESSENCE OF NATURE'S CALM AND INTEGRATES IT SEAMLESSLY INTO YOUR LIVING SPACES.

OUR TILES ARE CRAFTED WITH PRECISION, REFLECTING THE SUBTLE ELEGANCE AND ENDURING STRENGTH FOUND IN NATURE. BY COMBINING THESE NATURAL ELEMENTS WITH INNOVATIVE TECHNOLOGY AND ECO-FRIENDLY PRACTICES, WE ENSURE THAT EVERY TILE FROM YOUR CERAMICA ENHANCES THE SERENITY OF YOUR SURROUNDINGS WHILE OFFERING SUPERIOR DURABILITY AND PERFORMANCE.