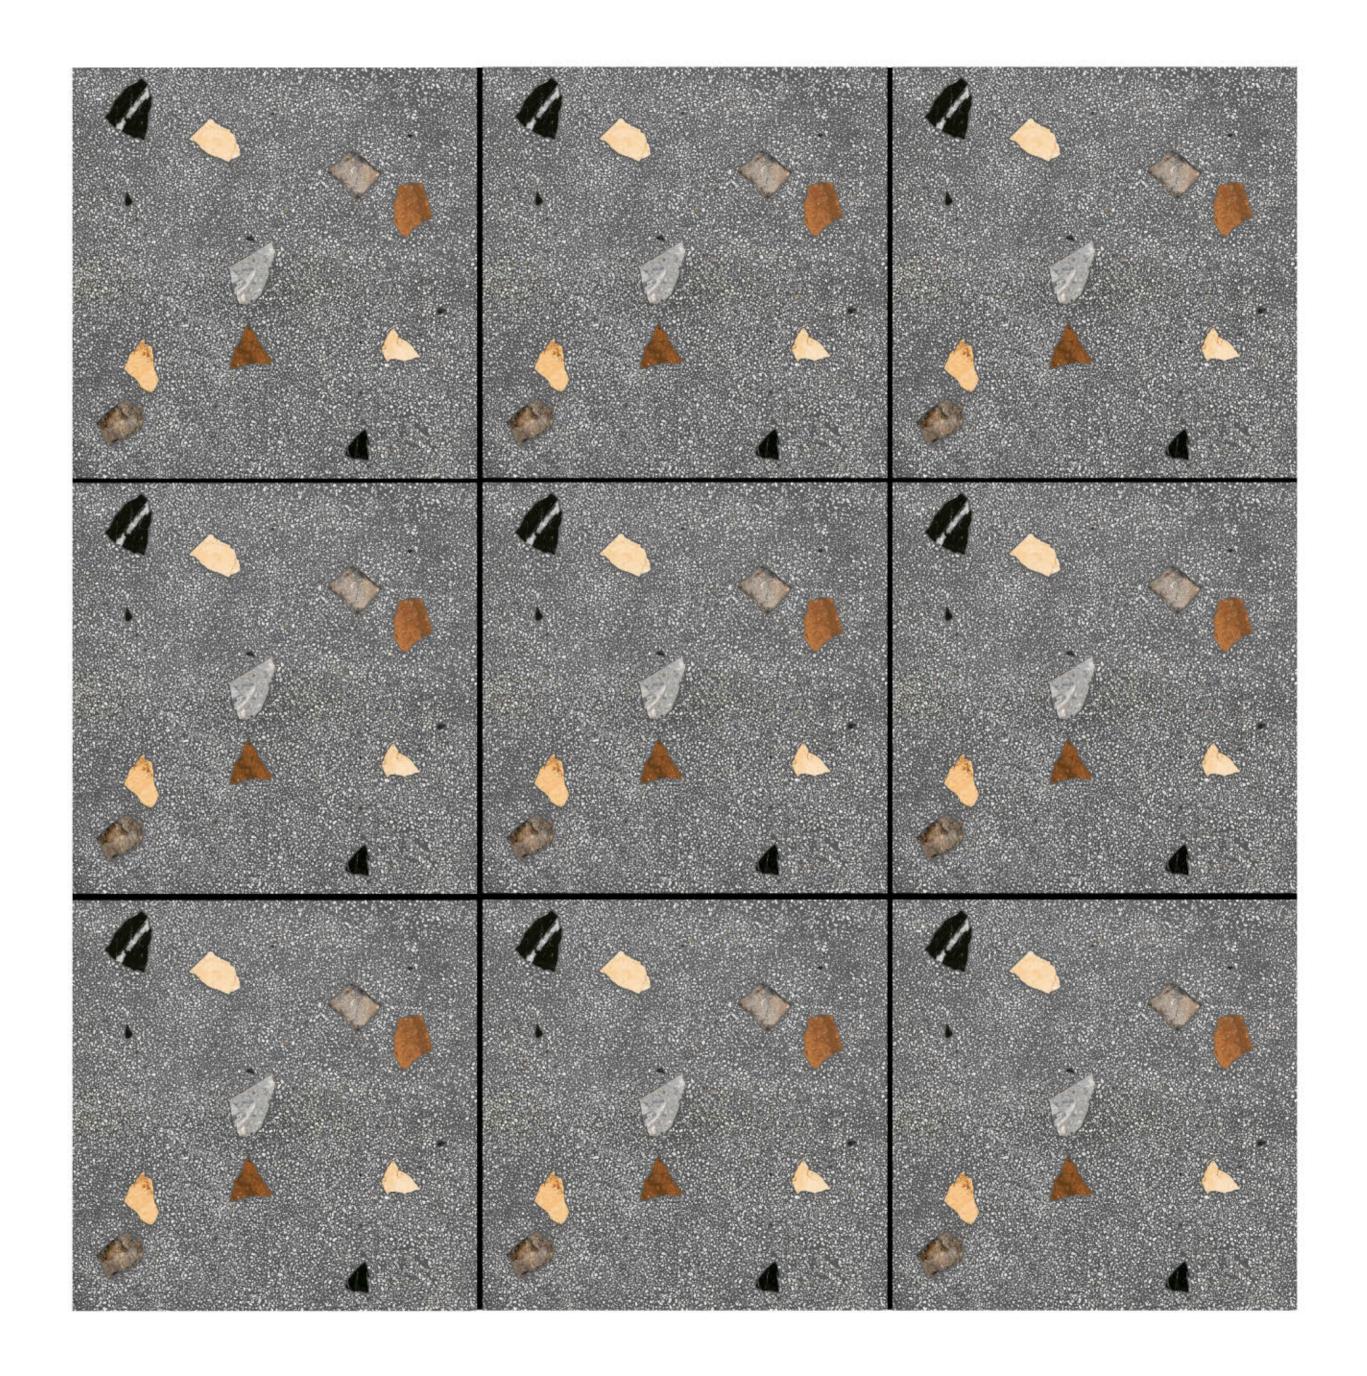

#### 60X60CM

M A T T P O R C E L A I N T I L E S

⊢

NATURE'S SERENE LANDSCAPES SERVE AS OUR MUSE. FROM THE CALMING HUES OF TRANQUIL WATERS TO THE GENTLE TEXTURES OF WEATHERED STONE, OUR DESIGNS ARE INSPIRED BY THE WORLD'S MOST PEACEFUL AND CAPTIVATING ENVIRONMENTS. EACH TILE CAPTURES THE ESSENCE OF NATURE'S CALM AND INTEGRATES IT SEAMLESSLY INTO YOUR LIVING SPACES.

OUR TILES ARE CRAFTED WITH PRECISION, REFLECTING THE SUBTLE ELEGANCE AND ENDURING STRENGTH FOUND IN NATURE. BY COMBINING THESE NATURAL ELEMENTS WITH INNOVATIVE TECHNOLOGY AND ECO-FRIENDLY PRACTICES, WE ENSURE THAT EVERY TILE FROM YOUR CERAMICA ENHANCES THE SERENITY OF YOUR SURROUNDINGS WHILE OFFERING SUPERIOR DURABILITY AND PERFORMANCE.