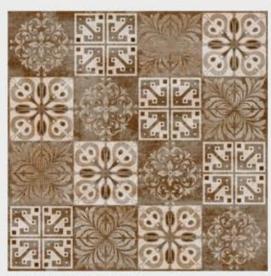

## MORROCON SERIES

FINISH

FINISH

600x 600mm TILES

PORCELAIN FINISH MATT

600x PORCELAIN FINISH 600mm TILES

FINISH MATT

ZERO IMPACT DI LOW WATER ABSORPTION AT STRENGTH