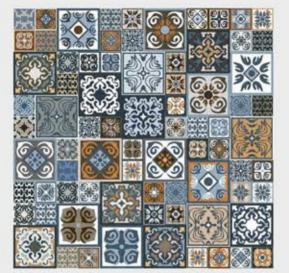

## MORROCON SERIES

FINISH

FINISH

600x 600mm TILES

PORCELAIN FINISH MATT

600x PORCELAIN FINISH 600mm TILES

FINISH MATT

ZERO IMPACT DI LOW WATER ABSORPTION AT STRENGTH