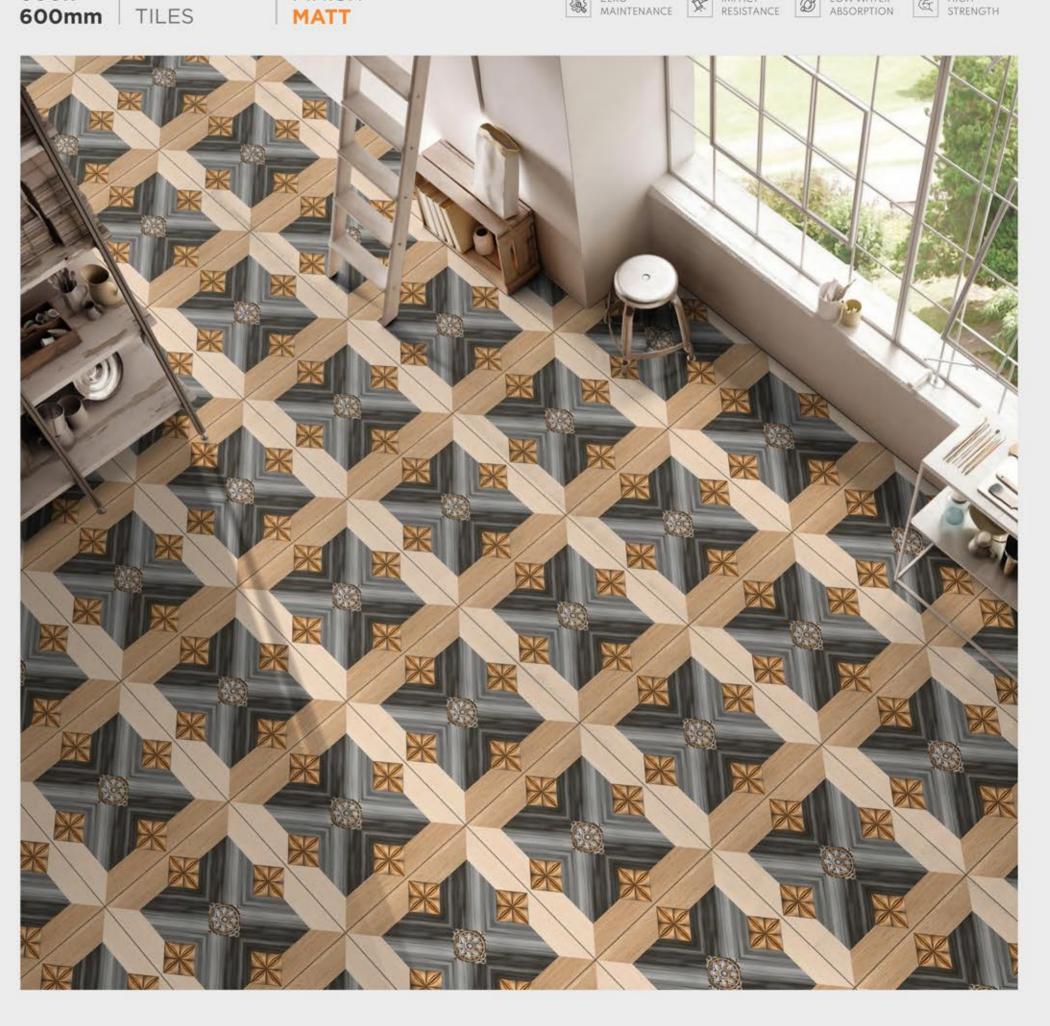

### 044 Light

044 Highlight

044 Dark

045 Light

045 Highlight

PORCELAIN 600x FINISH 600mm TILES MATT

045 Dark

046 Highlight

046 Dark

600x

600mm TILES

PORCELAIN

FINISH

MATT