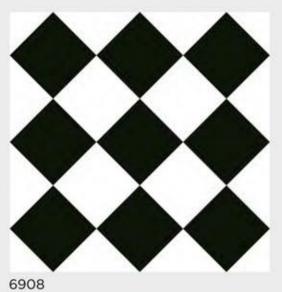

## MORROCON SERIES

FINISH

FINISH

600x 600mm TILES

PORCELAIN FINISH MATT

600x PORCELAIN FINISH 600mm TILES

FINISH MATT

ZERO IMPACT DI LOW WATER ABSORPTION AT STRENGTH