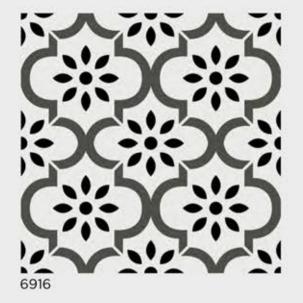

## MORROCON SERIES

FINISH

FINISH

600x 600mm TILES

PORCELAIN FINISH MATT

600x PORCELAIN FINISH 600mm TILES

FINISH MATT

ZERO IMPACT DI LOW WATER ABSORPTION AT STRENGTH