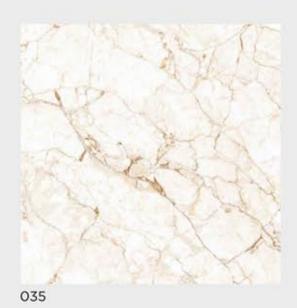

### 044 Light

044 Highlight

044 Dark

045 Light

045 Highlight

PORCELAIN 600x FINISH 600mm TILES MATT

045 Dark

046 Highlight