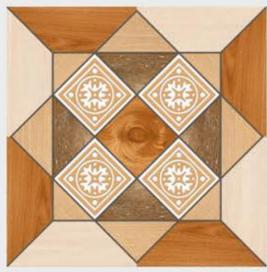

053 (10078)

600x | PORCE 600mm | TILES

PORCELAIN | FINISH TILES | MATT

6002

6003

PORCELAIN MATT

FINISH

ZERO MAINTENANCE MESISTANCE OLOW WATER & HIGH ABSORPTION C STRENGTH