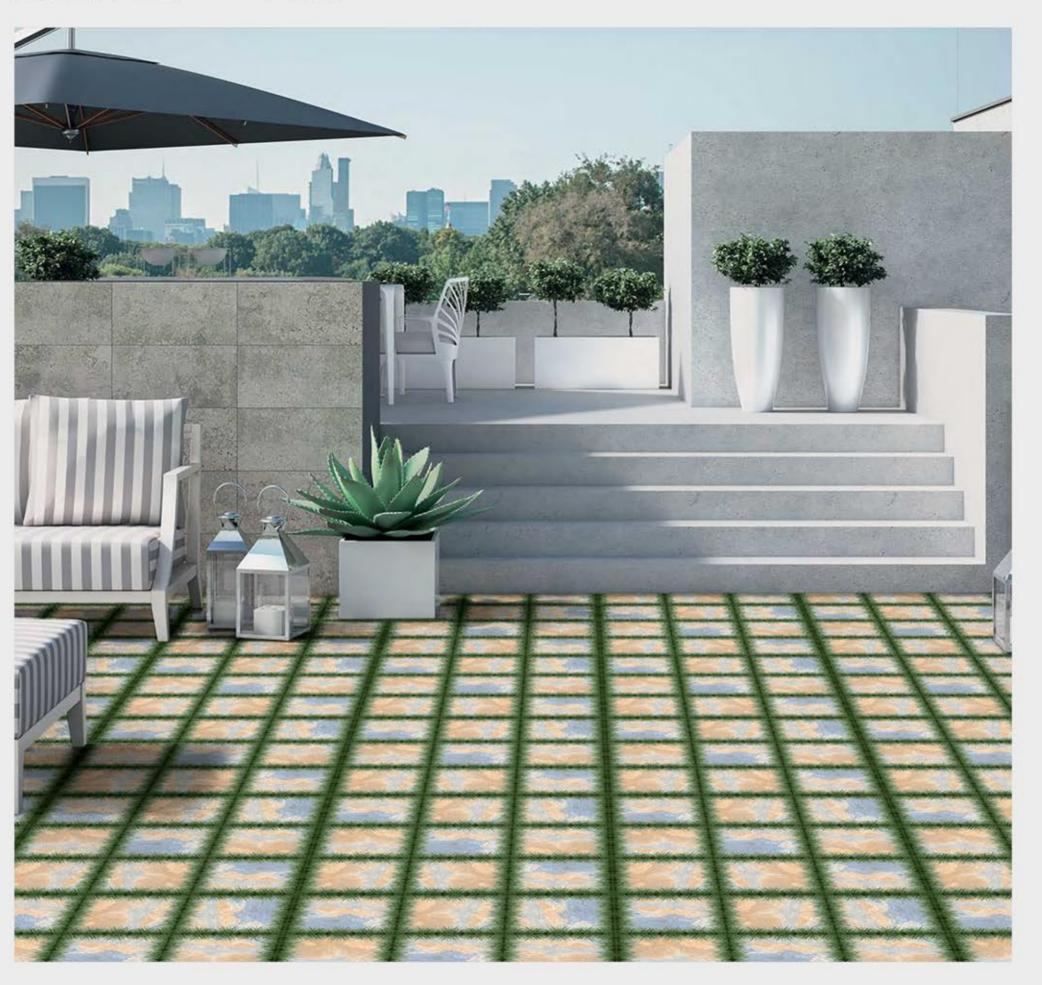

BSORPTION AT STRENGTH















600x PORCELAIN 600mm TILES

FINISH MATT

 ZERO
 IMPACT
 LOW WATER
 HIGH

 MAINTENANCE
 RESISTANCE
 ABSORPTION
 STRENGTH





6922





8001 H FRD







PORCELAIN FINISH MATT





8002 H FRD



8003 H FRD



8004 H FRD









<sup>8005</sup> FRD



RL-MO-4001



RL-MO-4002









HIGH STRENGTH

600x PORCELAIN 600mm | TILES

FINISH MATT





RL-MO-4003



RL-MO-4006



RL-MO-4013













600x PORCELAIN 600mm TILES

FINISH MATT





7101















PORCELAIN MATT

FINISH





7104











7107



7108



600x PORCELAIN FINISH ZERO MAINTENANCE MESISTANCE DI LOW WATER ABSORPTION C STRENGTH 600mm TILES MATT







PORCELAIN MATT

FINISH





7110











PORCELAIN

FINISH

MATT

ZERO IMPACT DI LOW WATER ABSORPTION AT STRENGTH



7113











PORCELAIN MATT

FINISH







7117











PORCELAIN FINISH MATT

ZERO IMPACT DI LOW WATER ABSORPTION ADSORPTION



7120











PORCELAIN

FINISH





7123









## Your Ceramica

contact@yourceramica.com www.yourceramica.com +919979604896