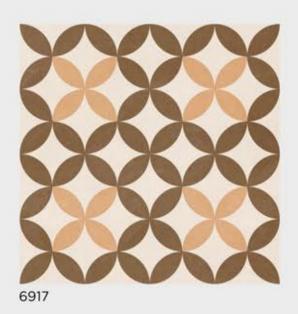

## MORROCON SERIES

FINISH

FINISH

600x 600mm TILES

PORCELAIN FINISH MATT

600x PORCELAIN FINISH 600mm TILES

FINISH MATT

ZERO IMPACT DI LOW WATER ABSORPTION AT STRENGTH