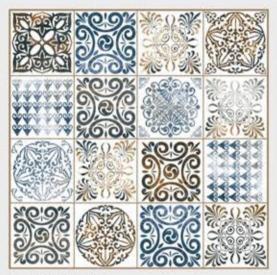

## MORROCON SERIES

FINISH

FINISH

600x 600mm TILES

PORCELAIN FINISH MATT

600x PORCELAIN FINISH 600mm TILES

FINISH MATT

ZERO IMPACT DI LOW WATER ABSORPTION AT STRENGTH