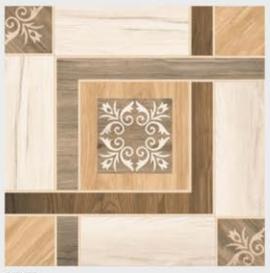

RD



7009-FRD







600x

PORCELAIN

FINISH











HARMONY BLACK FRD



600x 600mm TILES

PORCELAIN

FINISH





MAGIC WOOD-FRD



PIEDRA NERO FRD









PORCELAIN FINISH MATT







053 (10078)







600x | PORCE 600mm | TILES

PORCELAIN | FINISH TILES | MATT





6002



6003





PORCELAIN MATT

FINISH

ZERO MAINTENANCE MESISTANCE OLOW WATER & HIGH ABSORPTION C STRENGTH





6005



6006









600x | PORCELAIN 600mm | TILES

AIN | FINISH





6008







PORCELAIN FINISH MATT









6017















PORCELAIN

FINISH MATT





6024



6028







600x PORCELAIN 600mm TILES

FINISH MATT





6032



6033











600x 600mm

PORCELAIN TILES MATT

FINISH







6043





PORCELAIN FINISH MATT















600x PORCELAIN 600mm TILES

FINISH MATT





<sup>6053</sup> 



6055











PORCELAIN

FINISH

ZERO IMPACT DI LOW WATER ABSORPTION AT STRENGTH





6061













600x PORCELAIN



6065



6070





PORCELAIN

FINISH





6072













600x PORCELAIN 600mm TILES

FINISH MATT





6083



6084







PORCELAIN FINISH MATT









6087







PORCELAIN FINISH MATT









6090















6093



600x | PORCELAIN FINISH 600mm TILES MATT





600x PORCELAIN 600mm TILES





6096





PORCELAIN FINISH















600x

PORCELAIN

FINISH















PORCELAIN FINISH MATT





6112









600x | PORCELAIN 600mm | TILES

FINISH

ZERO IMPACT DOW WATER HIGH STRENGTH



6119







600x PORCELAIN 600mm TILES

FINISH MATT

ZERO IMPACT DI LOW WATER HIGH MAINTENANCE STRENGTH



6122













PORCELAIN

FINISH

MATT







6127







P