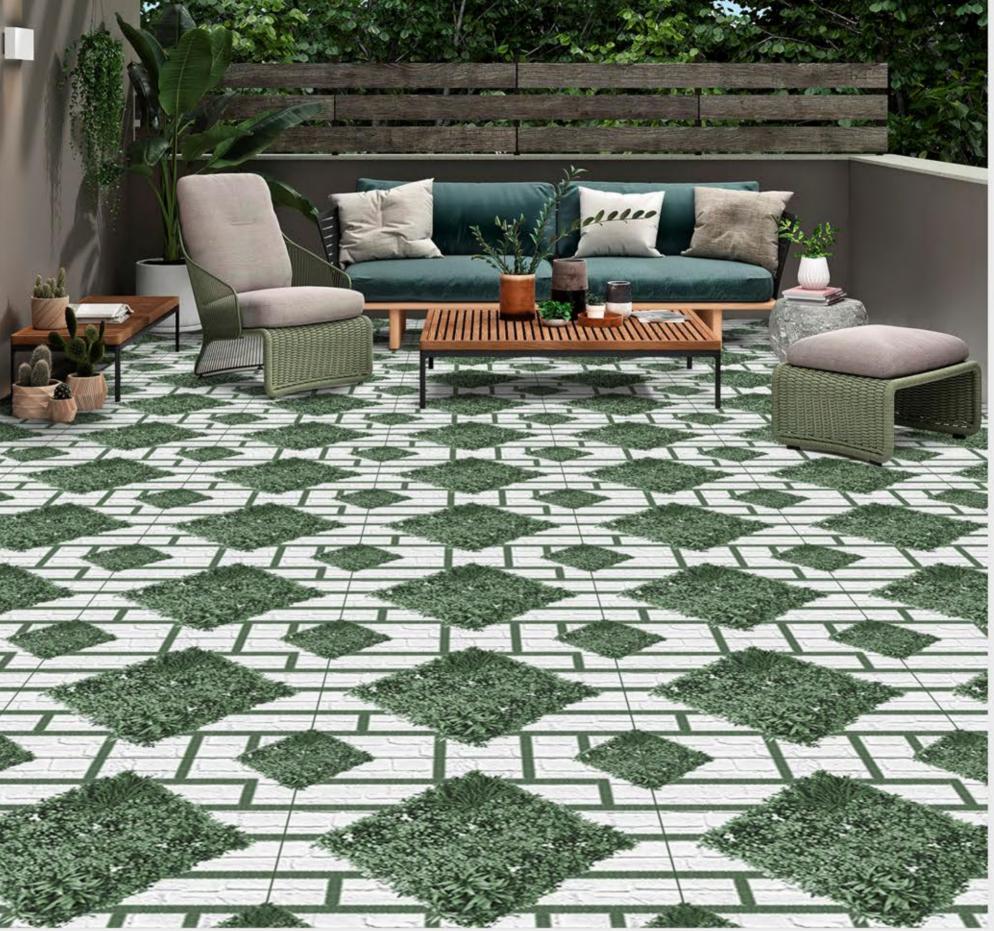

ELAIN 600mm TILES

FINISH MATT

 ZERO
 IMPACT
 LOW WATER
 HIGH

 MAINTENANCE
 RESISTANCE
 ABSORPTION
 STRENGTH





6922





8001 H FRD







PORCELAIN FINISH MATT





8002 H FRD



8003 H FRD



8004 H FRD









<sup>8005</sup> FRD



RL-MO-4001



RL-MO-4002









HIGH STRENGTH

600x PORCELAIN 600mm | TILES

FINISH MATT





RL-MO-4003



RL-MO-4006



RL-MO-4013













600x PORCELAIN 600mm TILES

FINISH MATT





7101















PORCELAIN MATT

FINISH





7104











7107



7108



600x PORCELAIN FINISH ZERO MAINTENANCE MESISTANCE DI LOW WATER ABSORPTION C STRENGTH 600mm TILES MATT







PORCELAIN MATT

FINISH





7110











PORCELAIN

FINISH

MATT

ZERO IMPACT DI LOW WATER ABSORPTION AT STRENGTH



7113











PORCELAIN MATT

FINISH







7117











PORCELAIN FINISH MATT

ZERO IMPACT DI LOW WATER ABSORPTION ADSORPTION



7120











PORCELAIN

FINISH





7123









## Your Ceramica

contact@yourceramica.com www.yourceramica.com +919979604896