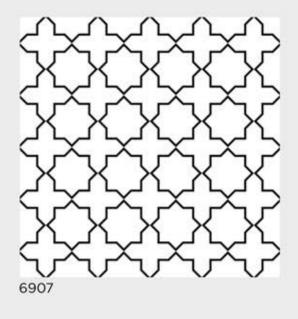

## MORROCON SERIES

FINISH

FINISH

600x 600mm TILES

PORCELAIN FINISH MATT

600x PORCELAIN FINISH 600mm TILES

FINISH MATT

ZERO IMPACT DI LOW WATER ABSORPTION AT STRENGTH