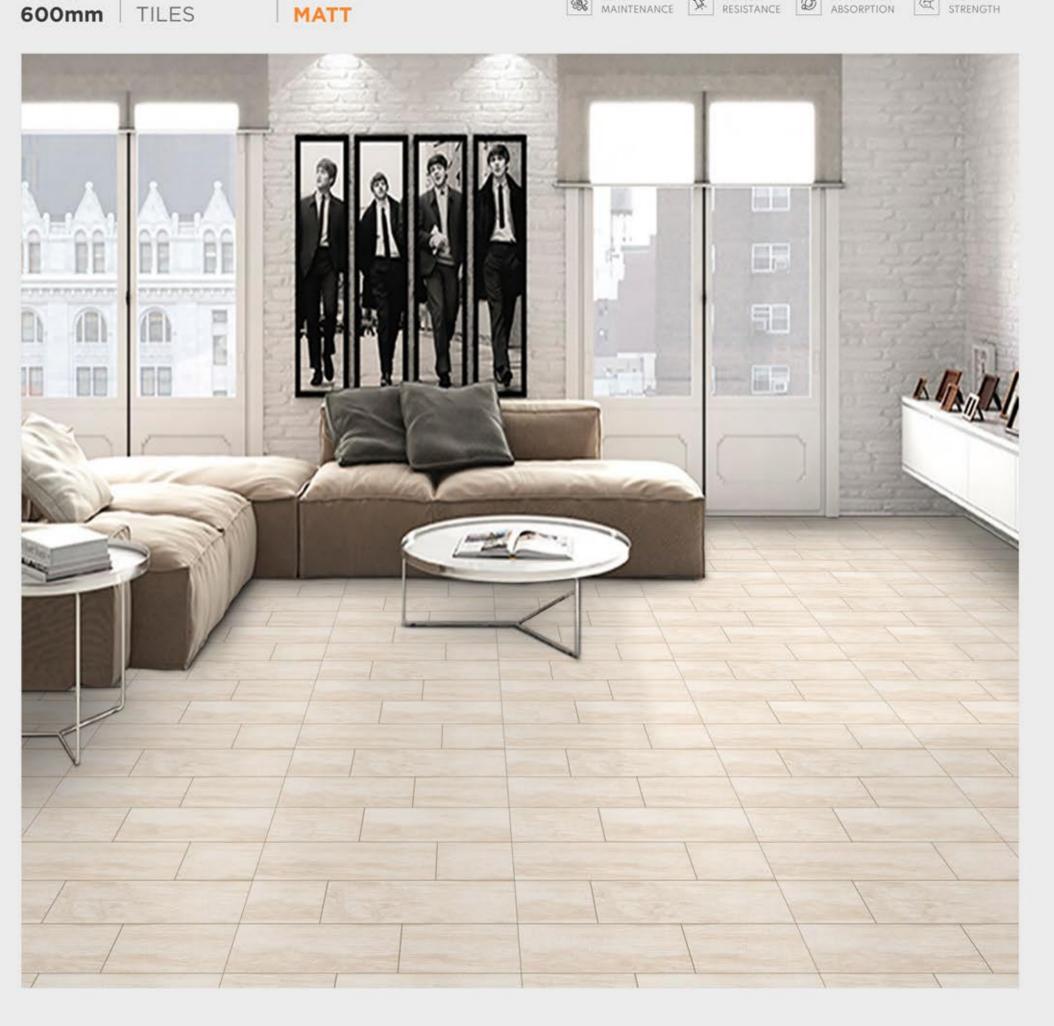

### 044 Light

044 Highlight

044 Dark

045 Light

045 Highlight

PORCELAIN 600x FINISH 600mm TILES MATT

045 Dark

046 Highlight

046 Dark

600x

600mm TILES

PORCELAIN

FINISH

MATT