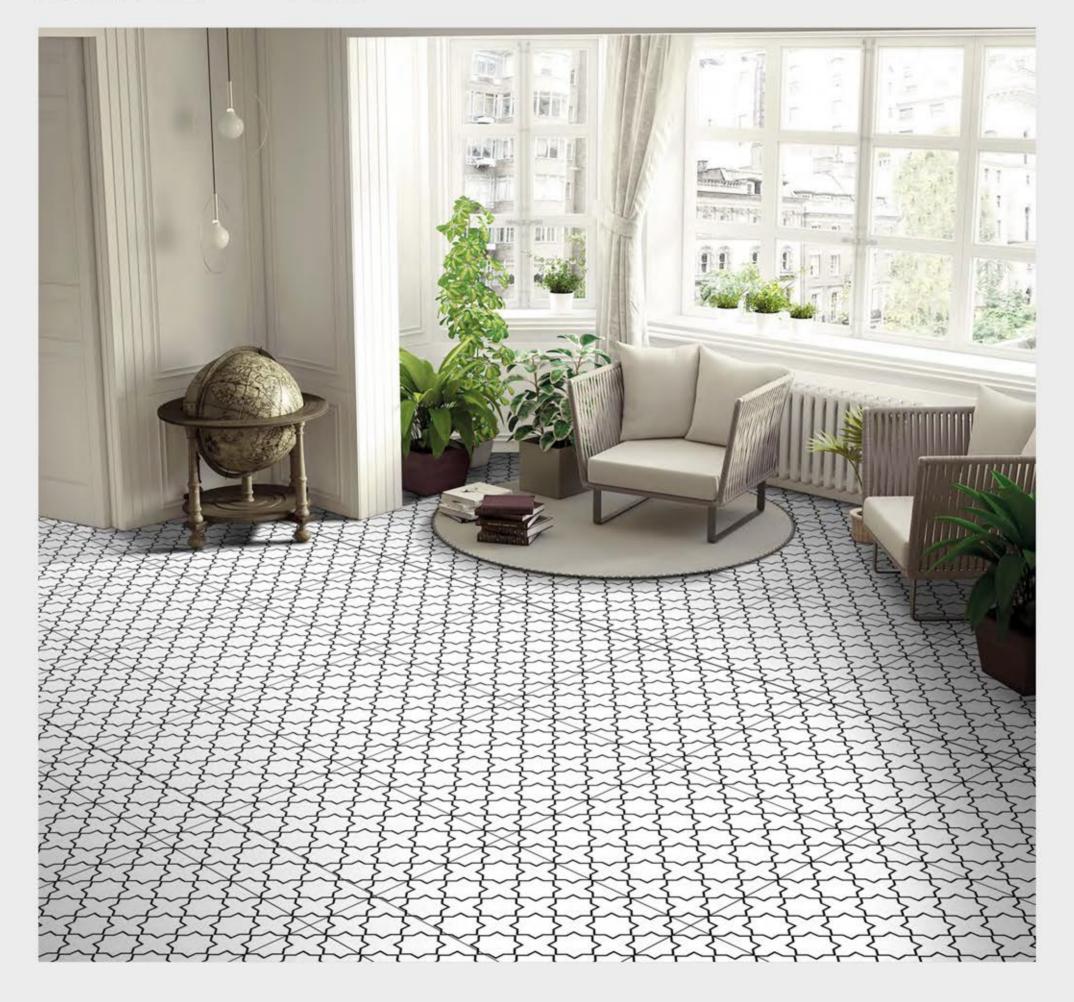

## MORROCON SERIES

FINISH

FINISH

600x 600mm TILES

PORCELAIN FINISH MATT

600x PORCELAIN FINISH 600mm TILES

FINISH MATT

ZERO IMPACT DI LOW WATER ABSORPTION AT STRENGTH