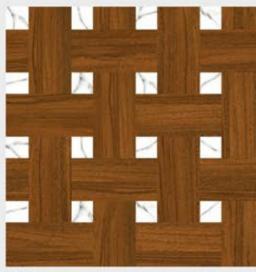

600x PORCELAIN FINISH 600mm TILES MATT

600x

PORCELAIN

FINISH

RL-WOOD-6001

RL-00D-6005

RL-WOOD-6006

600x 600mm TILES

PORCELAIN FINISH MATT

RL-WOOD-6007

RL-WOOD-6010

RL-WOOD-6011

RL-WOOD-6013

RL-WOOD-6015

600x PORCELAIN FINISH 600x 600mm TILES

PORCELAIN FINISH MATT

**RL-WOOD-6019** 

RL-WOOD-6021

RL-WOOD-6022

600x

PORCELAIN

FINISH

RL-WOOD-6023

RL-WOOD-6032