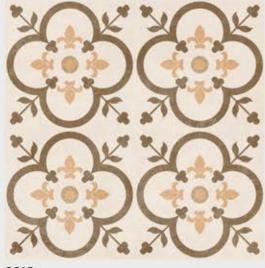

## MORROCON SERIES

FINISH

FINISH

600x 600mm TILES

PORCELAIN FINISH MATT

600x PORCELAIN FINISH 600mm TILES

FINISH MATT

ZERO IMPACT DI LOW WATER ABSORPTION AT STRENGTH