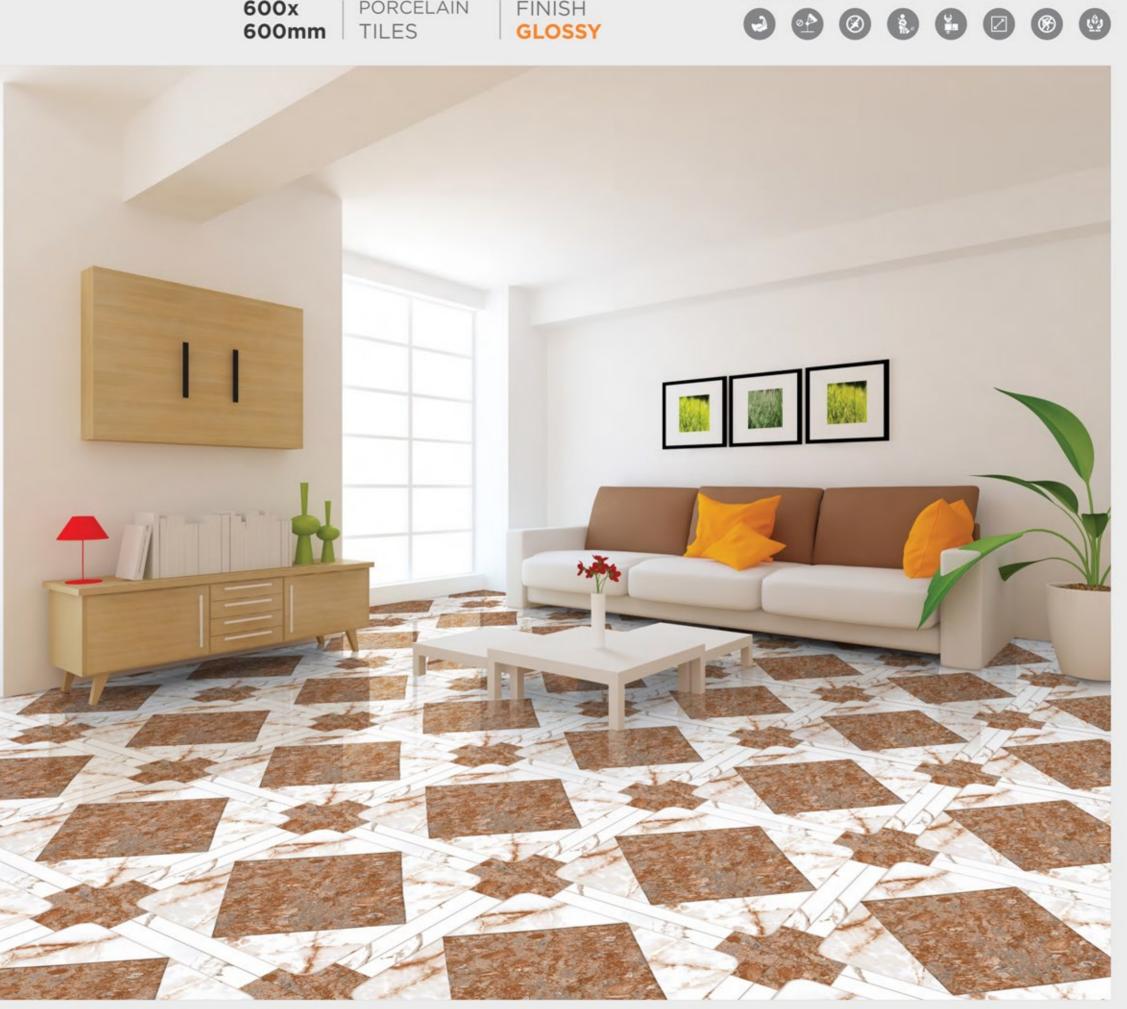

### ELEVATE EVERY SPACE

IMAGINE A KITCHEN THAT BLENDS ELEGANCE WITH PRACTICALITY, OR A BATHROOM THAT EXUDES TRANQUILITY AND MODERNITY. OUR DIVERSE RANGE OF TILES IS DESIGNED TO ENHANCE EVERY ROOM, TURNING ORDINARY SPACES INTO EXTRAORDINARY EXPERIENCES.

600x | PORCELAIN 600mm | TILES PORCELAIN

FINISH GLOSSY

8801

8802

8803

PORCELAIN

FINISH GLOSSY

8805