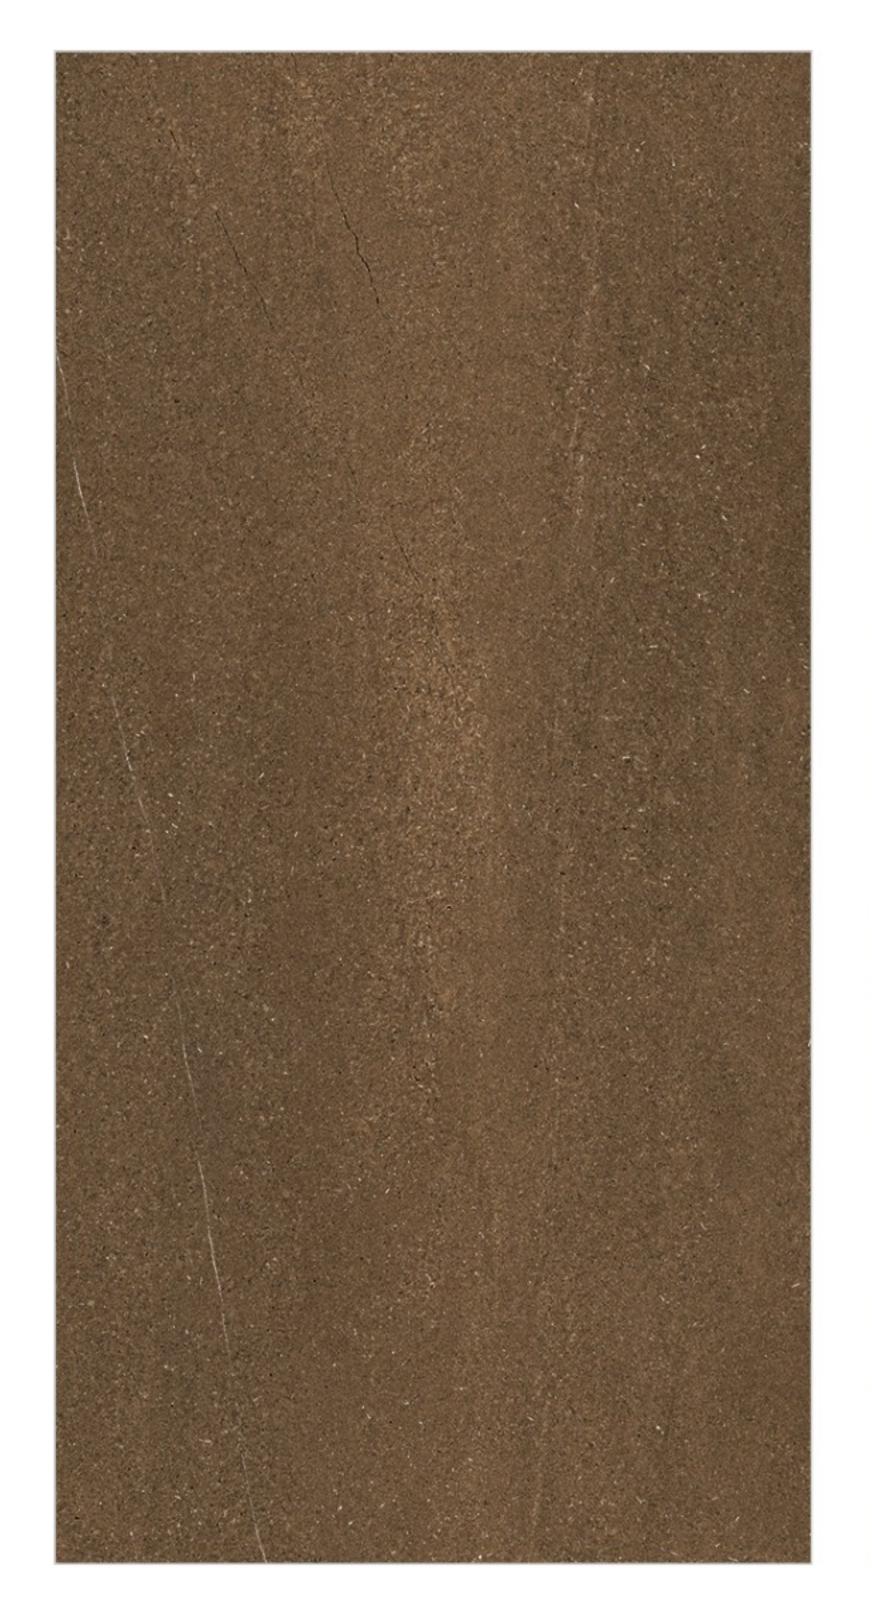

# AZZARO GRIS

**Matt** Finish





































**Matt** Finish

















# SEND CHOCO Matt Finish



| SEND CRE | SEND CREMA |  |
|----------|------------|--|
| Matt F   | inish      |  |
|          |            |  |
|          |            |  |
|          |            |  |
|          |            |  |
|          |            |  |
|          |            |  |









|  | SEND WHITE |                    |
|--|------------|--------------------|
|  |            | <b>Matt</b> Finish |
|  |            |                    |
|  |            |                    |
|  |            |                    |
|  |            |                    |
|  |            |                    |
|  |            |                    |
|  |            |                    |













# VOYAGE CHOCO Matt Finish







### Your Ceramica

contact@yourceramica.com www.yourceramica.com +919979604896