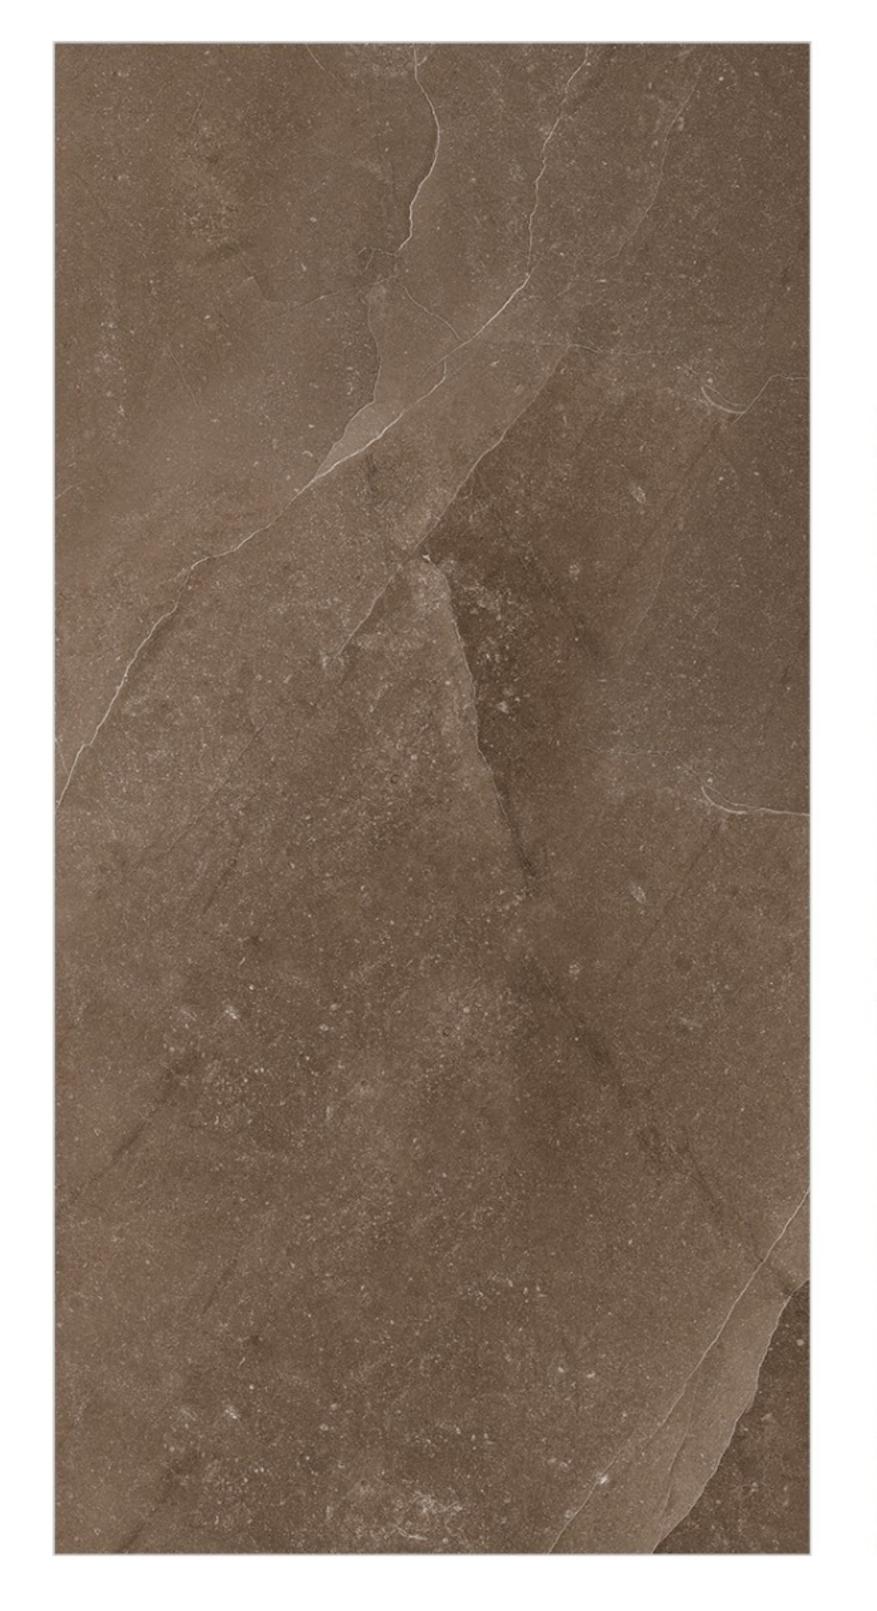

# SEND CHOCO Matt Finish

| SEND CRE | SEND CREMA |  |
|----------|------------|--|
| Matt F   | inish      |  |
|          |            |  |
|          |            |  |
|          |            |  |
|          |            |  |
|          |            |  |
|          |            |  |