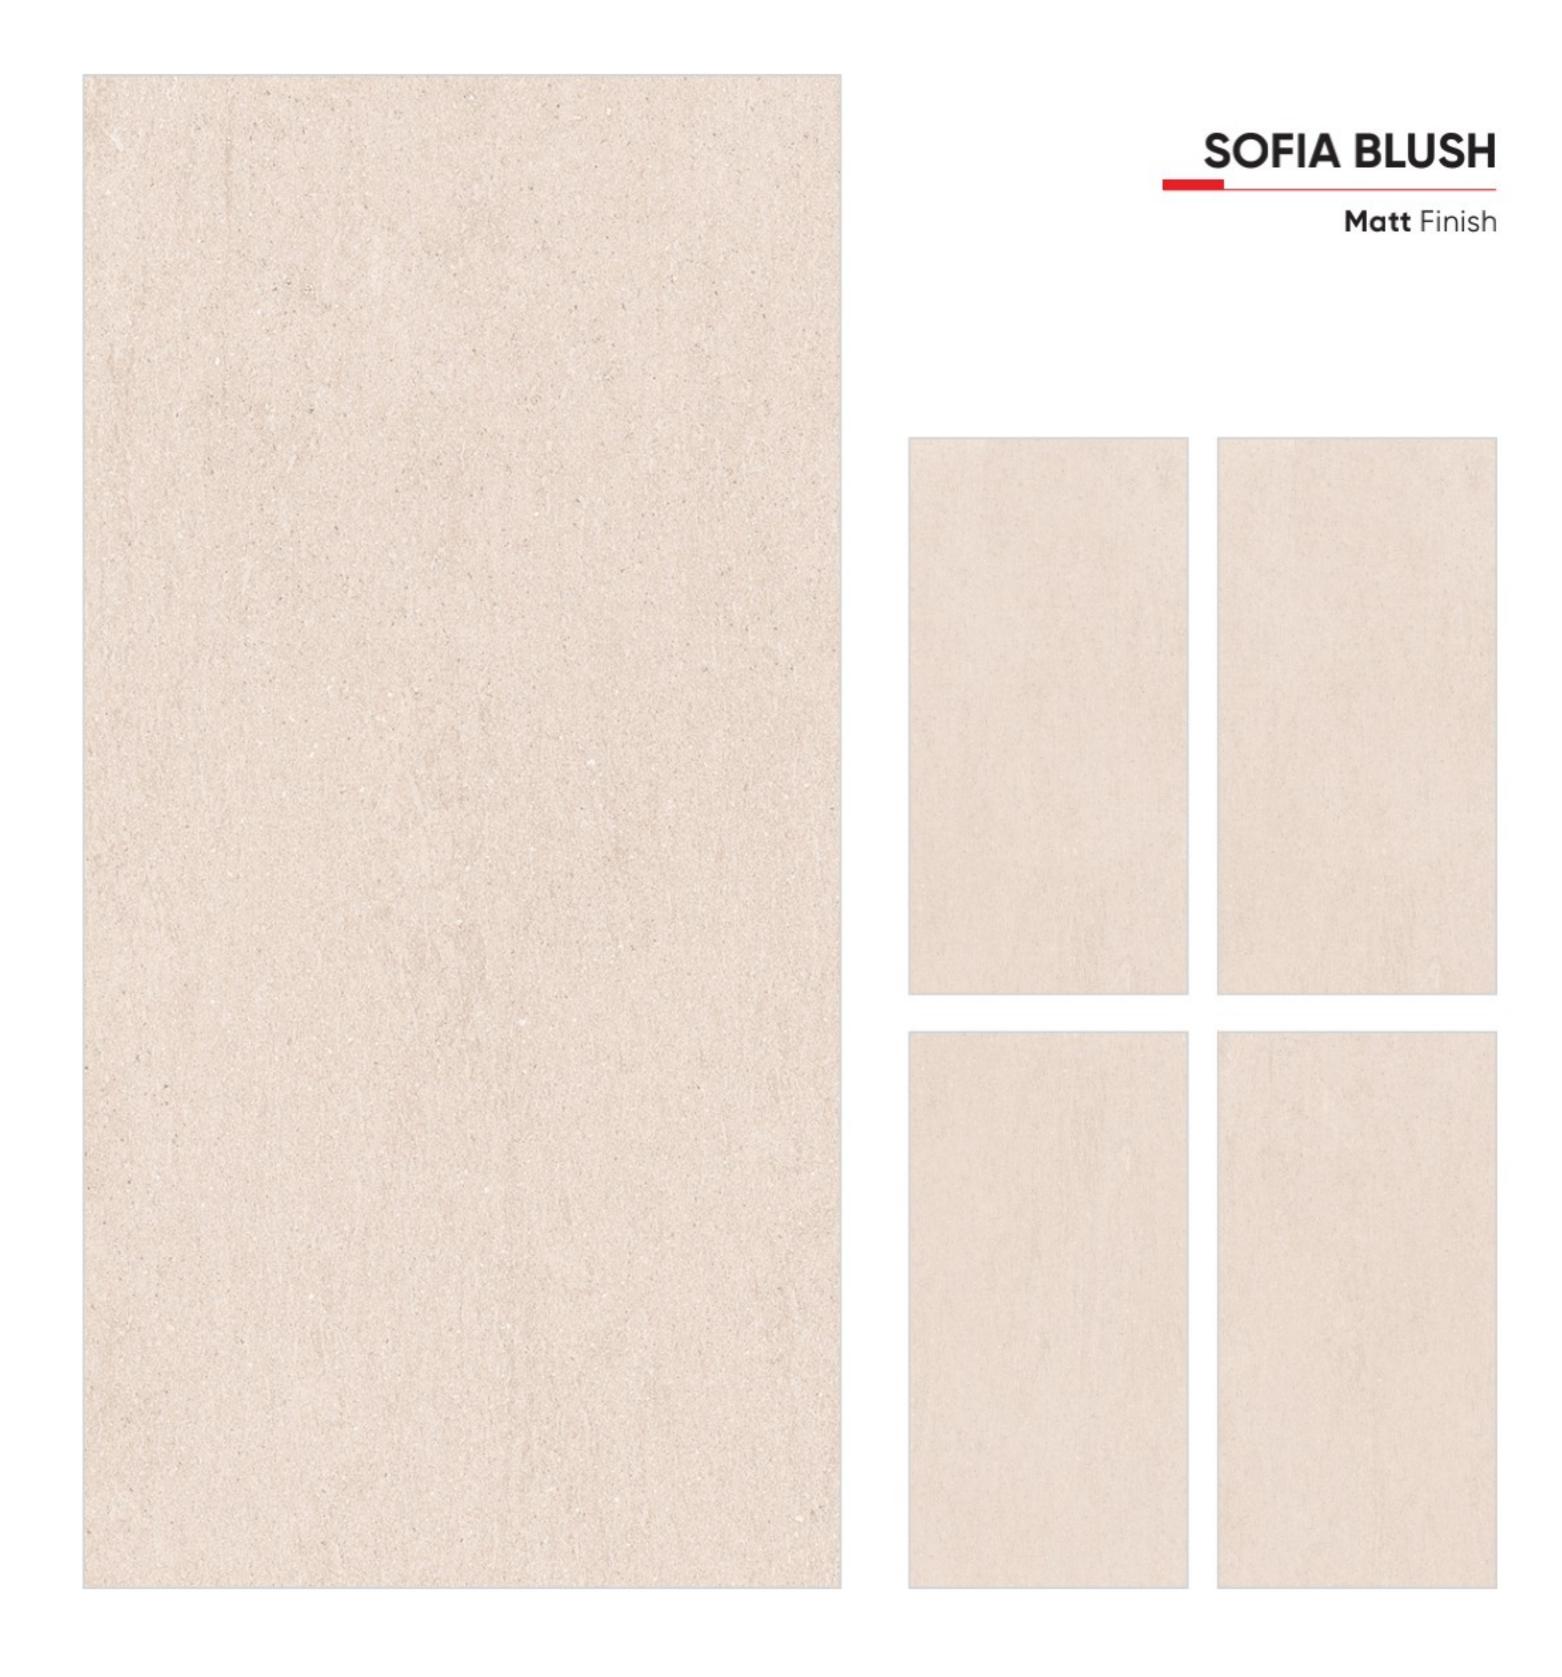

h







## AZZARO GRIS

**Matt** Finish





































**Matt** Finish

















# SEND CHOCO Matt Finish



| SEND CRE | SEND CREMA |  |
|----------|------------|--|
| Matt F   | inish      |  |
|          |            |  |
|          |            |  |
|          |            |  |
|          |            |  |
|          |            |  |
|          |            |  |









|  | SEND WHITE |                    |
|--|------------|--------------------|
|  |            | <b>Matt</b> Finish |
|  |            |                    |
|  |            |                    |
|  |            |                    |
|  |            |                    |
|  |            |                    |
|  |            |                    |
|  |            |                    |













# VOYAGE CHOCO Matt Finish







### Your Ceramica

contact@yourceramica.com www.yourceramica.com +919979604896