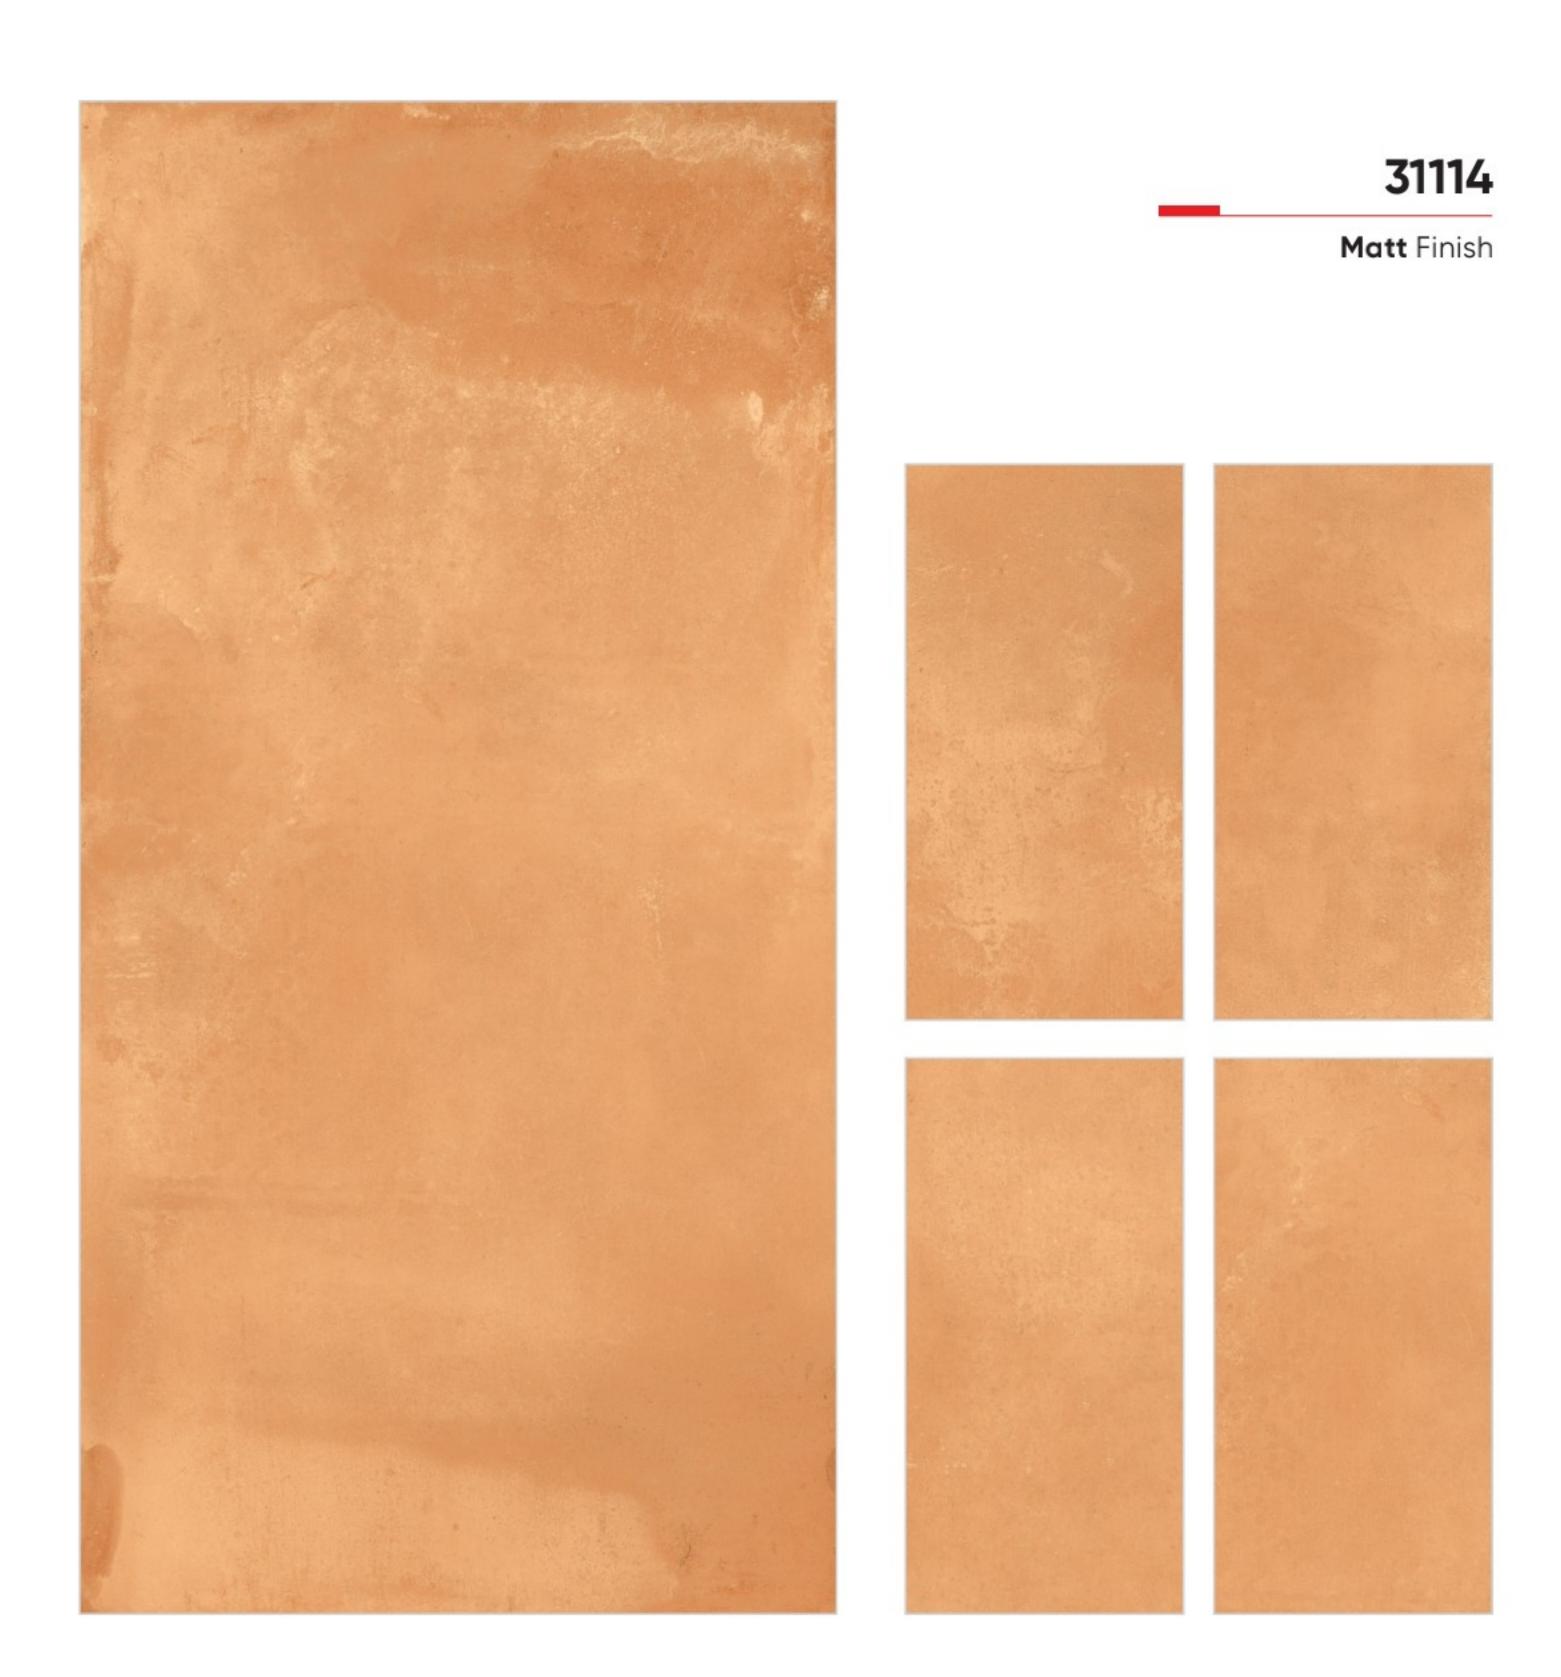

|  | SEND WHITE |                    |
|--|------------|--------------------|
|  |            | <b>Matt</b> Finish |
|  |            |                    |
|  |            |                    |
|  |            |                    |
|  |            |                    |
|  |            |                    |
|  |            |                    |
|  |            |                    |