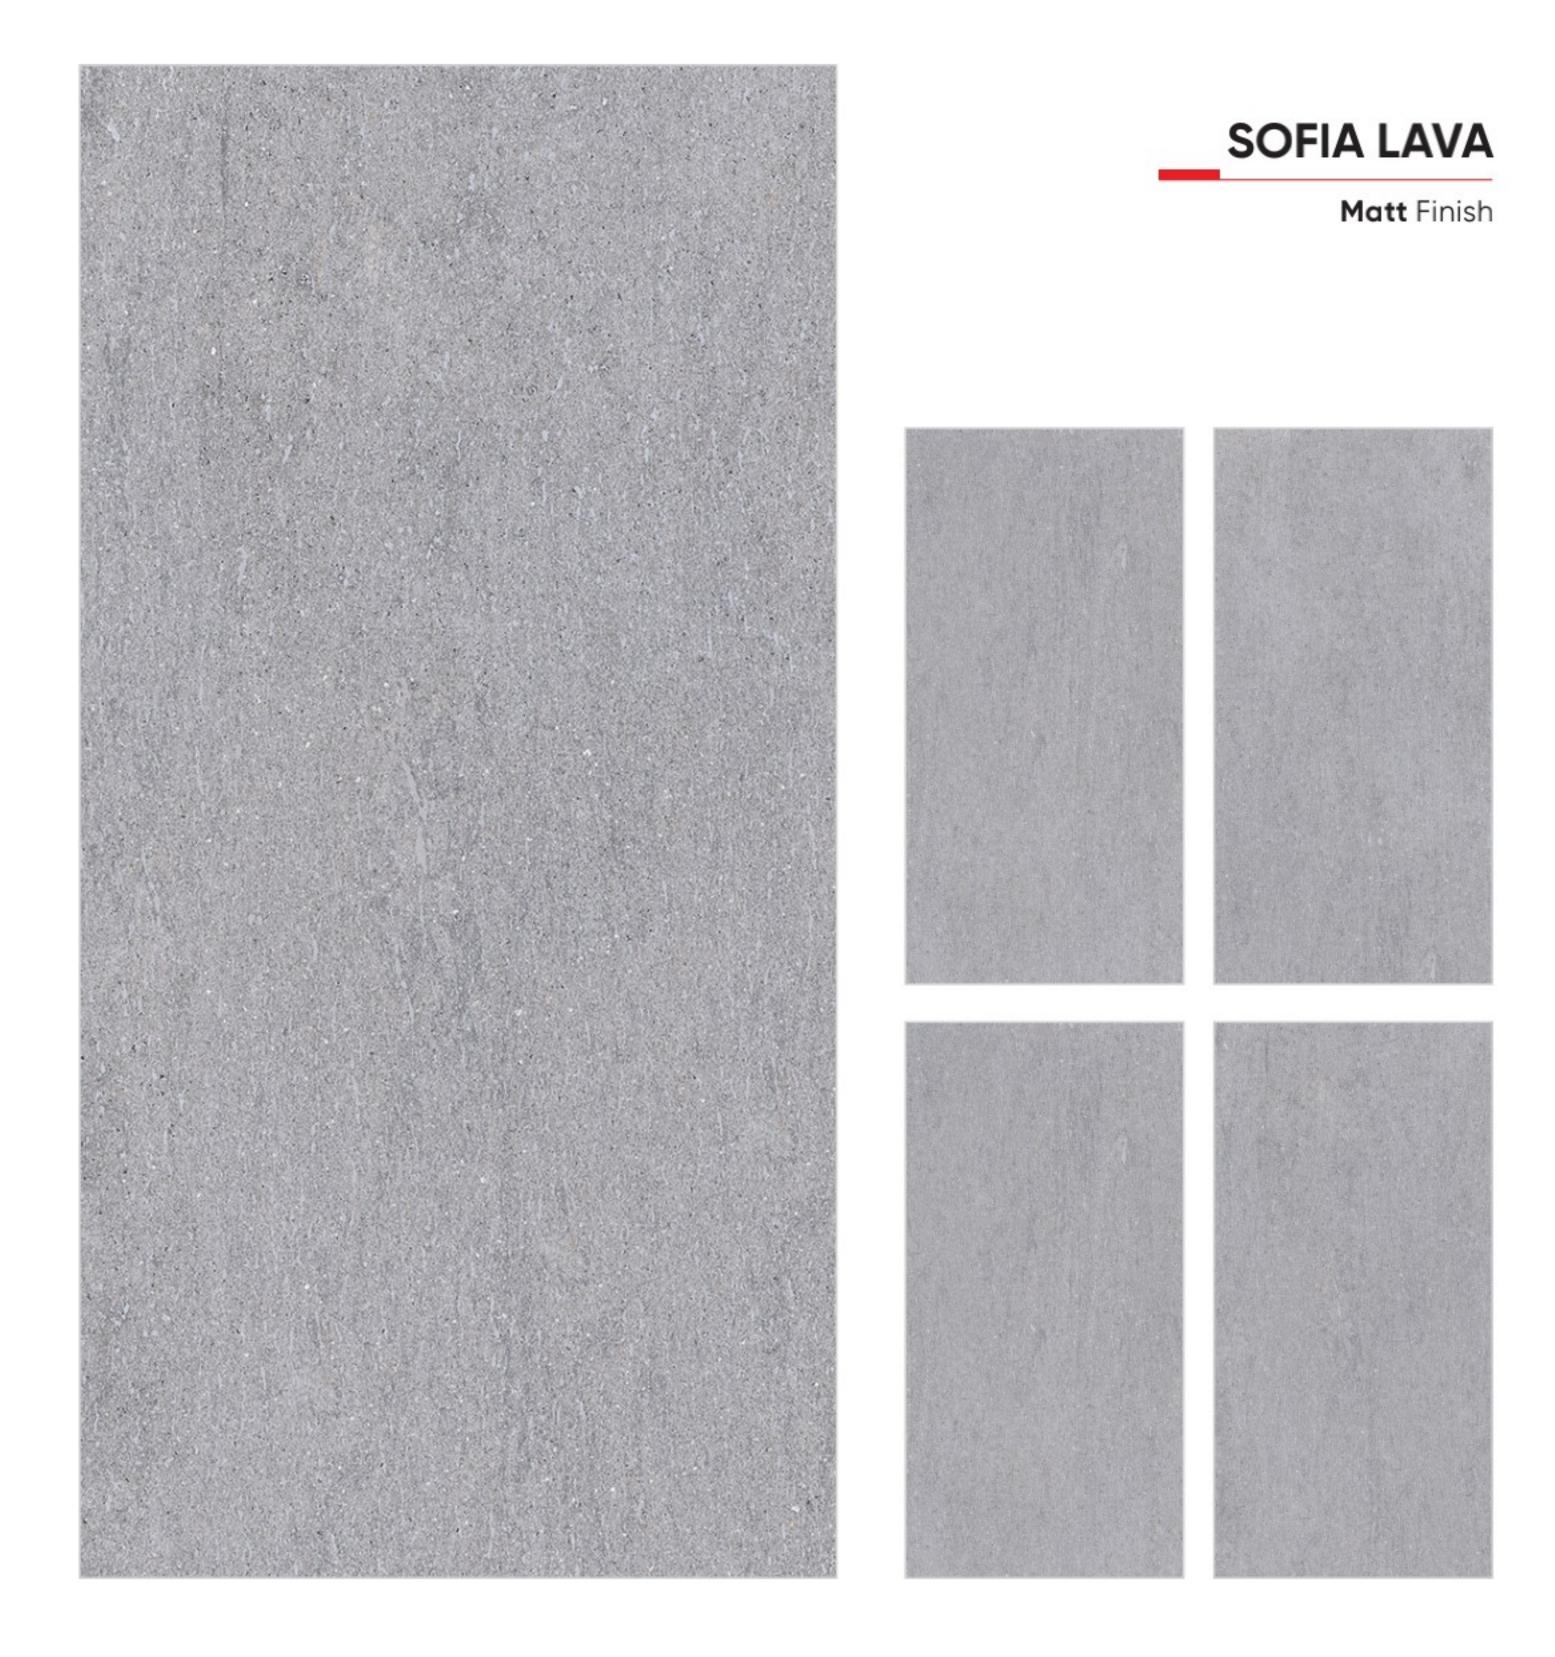

## AZZARO GRIS

**Matt** Finish





































**Matt** Finish

















# SEND CHOCO Matt Finish



| SEND CRE | SEND CREMA |  |
|----------|------------|--|
| Matt F   | inish      |  |
|          |            |  |
|          |            |  |
|          |            |  |
|          |            |  |
|          |            |  |
|          |            |  |









|  | SEND WHITE |                    |
|--|------------|--------------------|
|  |            | <b>Matt</b> Finish |
|  |            |                    |
|  |            |                    |
|  |            |                    |
|  |            |                    |
|  |            |                    |
|  |            |                    |
|  |            |                    |













# VOYAGE CHOCO Matt Finish







### Your Ceramica

contact@yourceramica.com www.yourceramica.com +919979604896