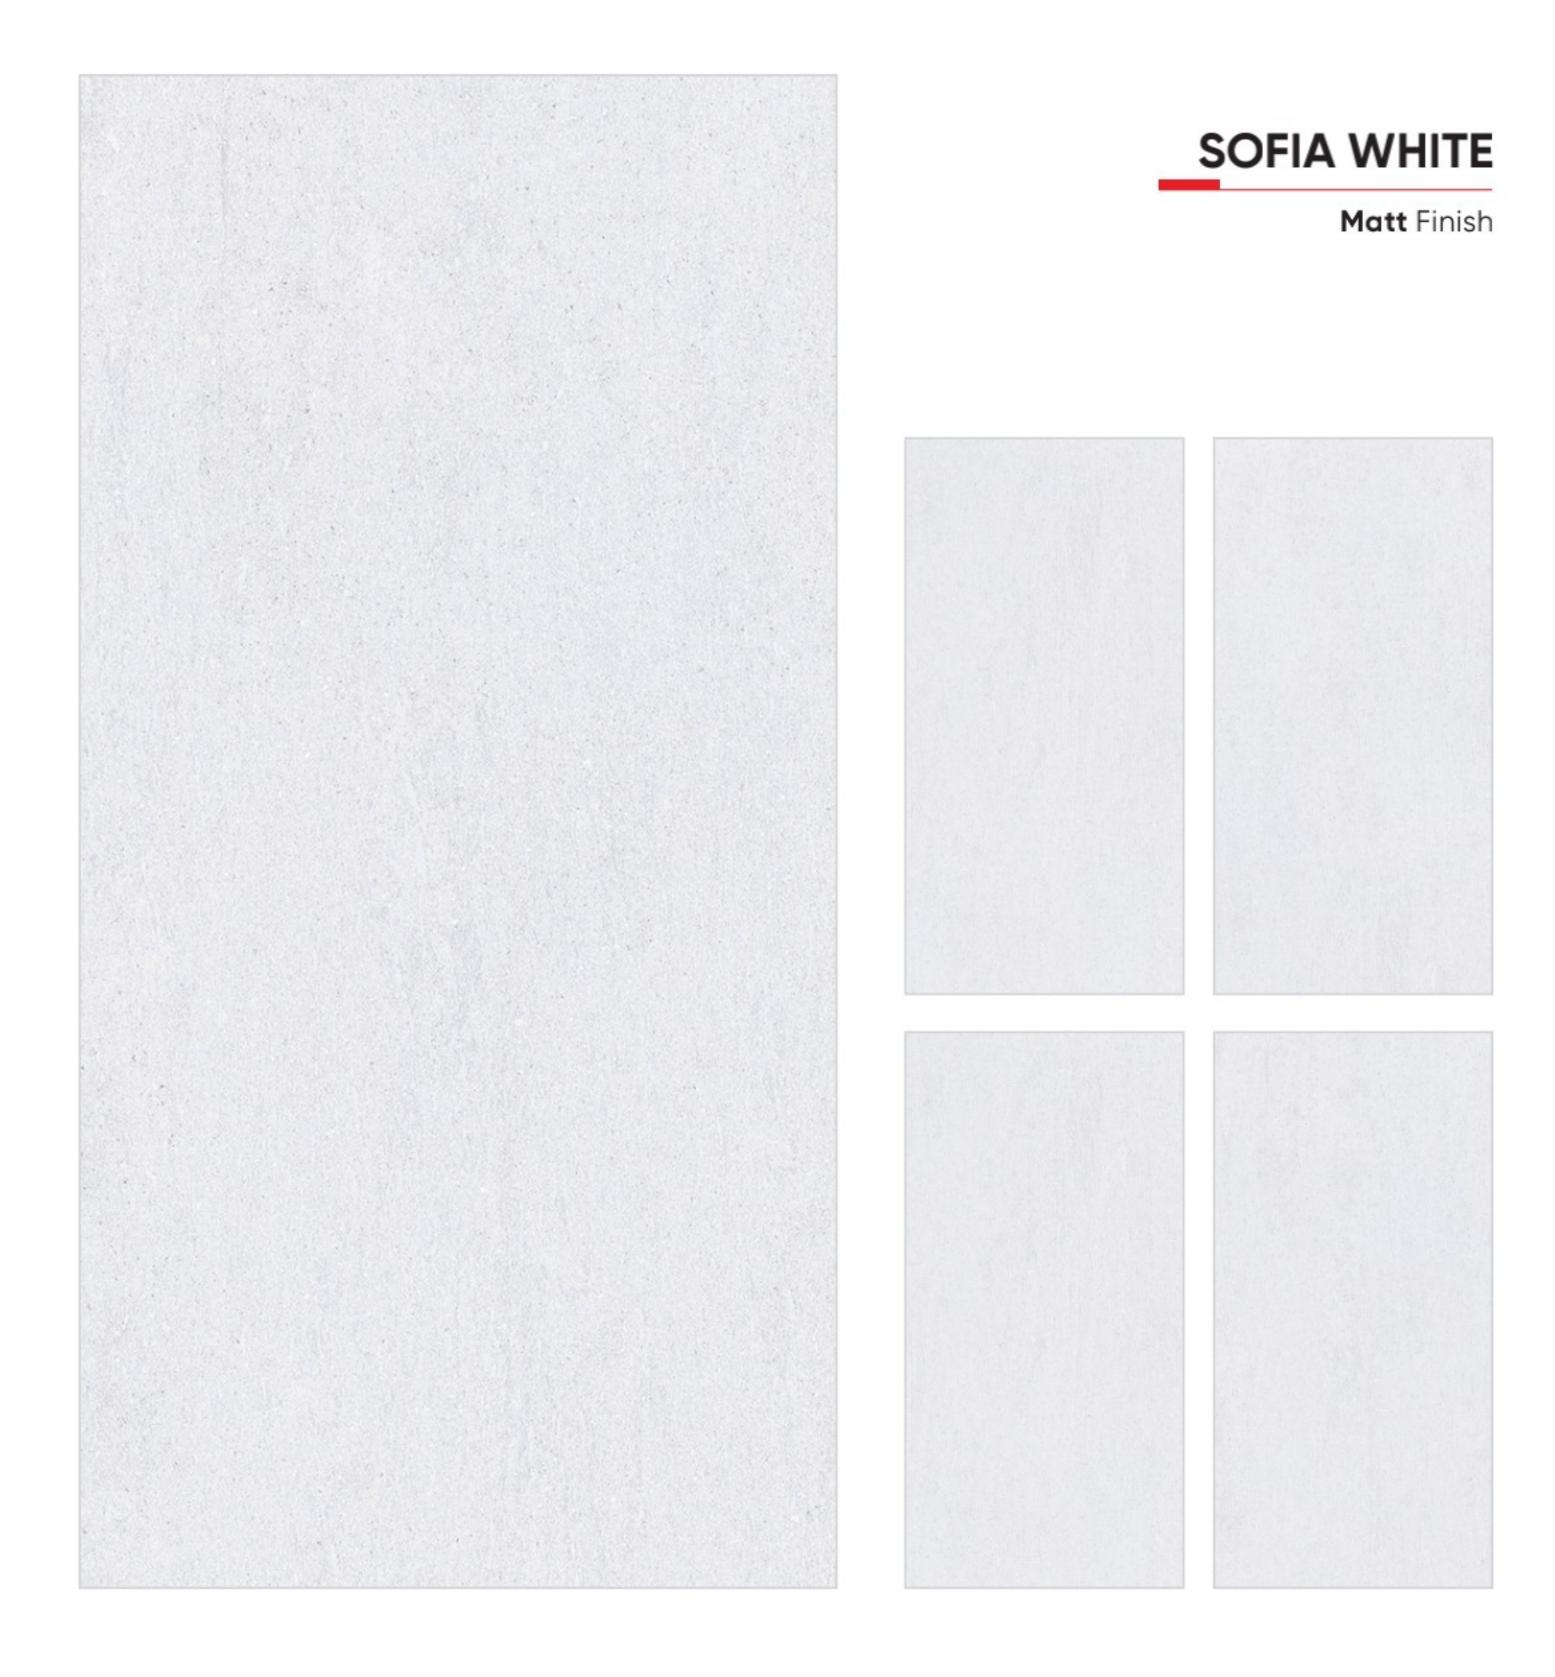

## AZZARO GRIS

**Matt** Finish





































**Matt** Finish

















# SEND CHOCO Matt Finish



| SEND CRE | SEND CREMA |  |
|----------|------------|--|
| Matt F   | inish      |  |
|          |            |  |
|          |            |  |
|          |            |  |
|          |            |  |
|          |            |  |
|          |            |  |









|  | SEND WHITE |                    |
|--|------------|--------------------|
|  |            | <b>Matt</b> Finish |
|  |            |                    |
|  |            |                    |
|  |            |                    |
|  |            |                    |
|  |            |                    |
|  |            |                    |
|  |            |                    |













# VOYAGE CHOCO Matt Finish







### Your Ceramica

contact@yourceramica.com www.yourceramica.com +919979604896