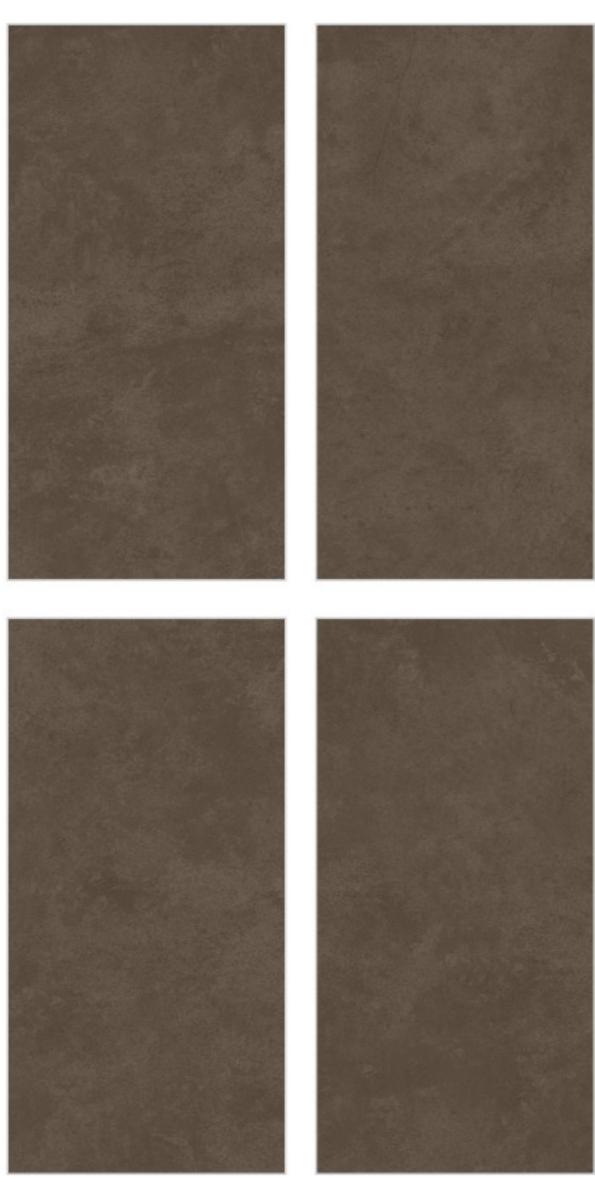

# SEND CHOCO Matt Finish

| SEND CRE | SEND CREMA |  |
|----------|------------|--|
| Matt F   | inish      |  |
|          |            |  |
|          |            |  |
|          |            |  |
|          |            |  |
|          |            |  |
|          |            |  |