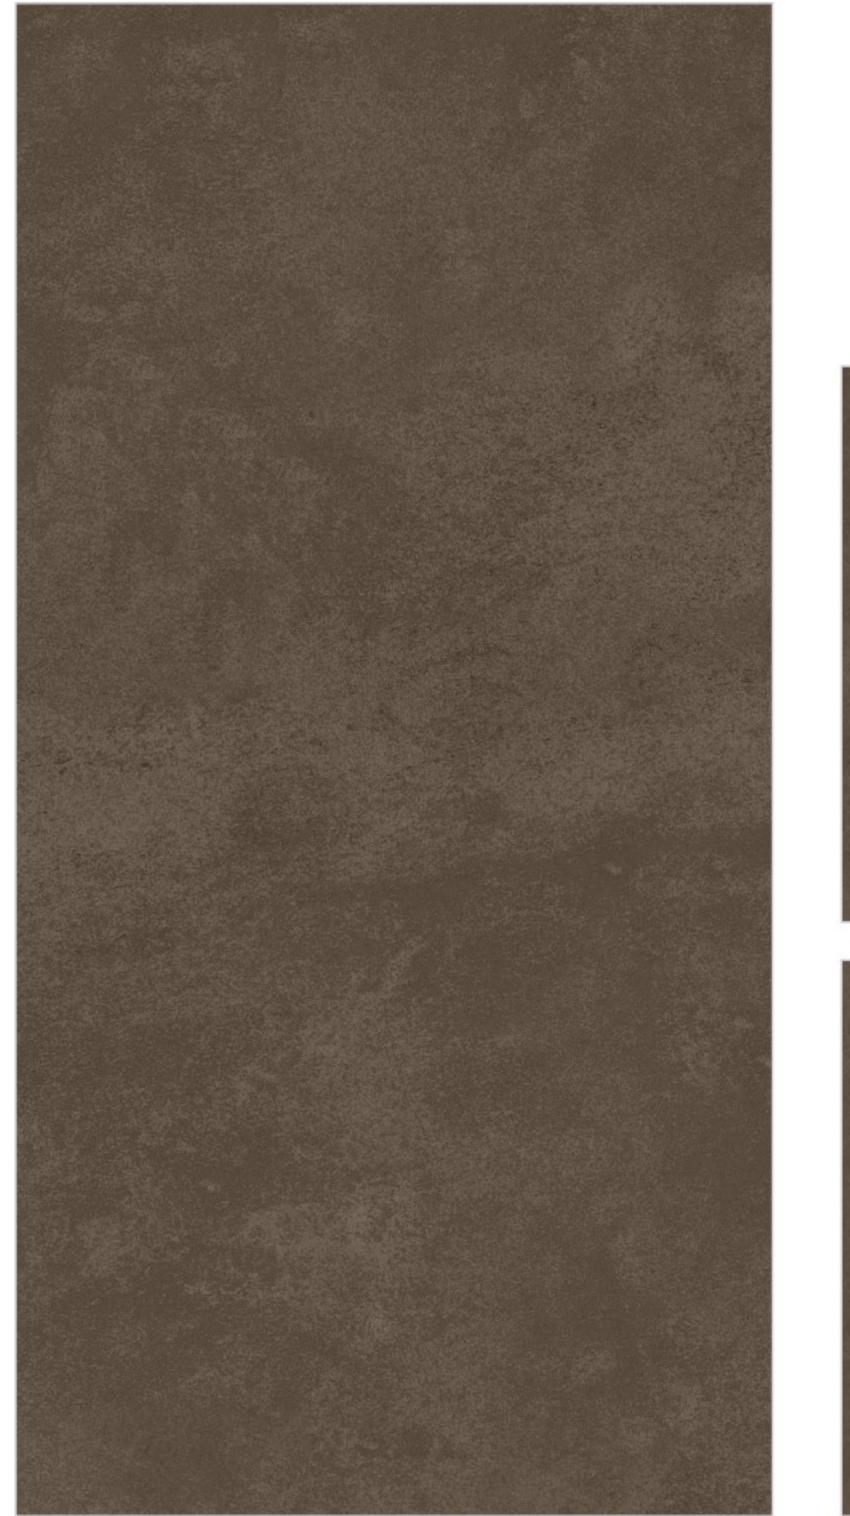

# SEND CHOCO Matt Finish

| SEND CRE | SEND CREMA |  |
|----------|------------|--|
| Matt F   | inish      |  |
|          |            |  |
|          |            |  |
|          |            |  |
|          |            |  |
|          |            |  |
|          |            |  |