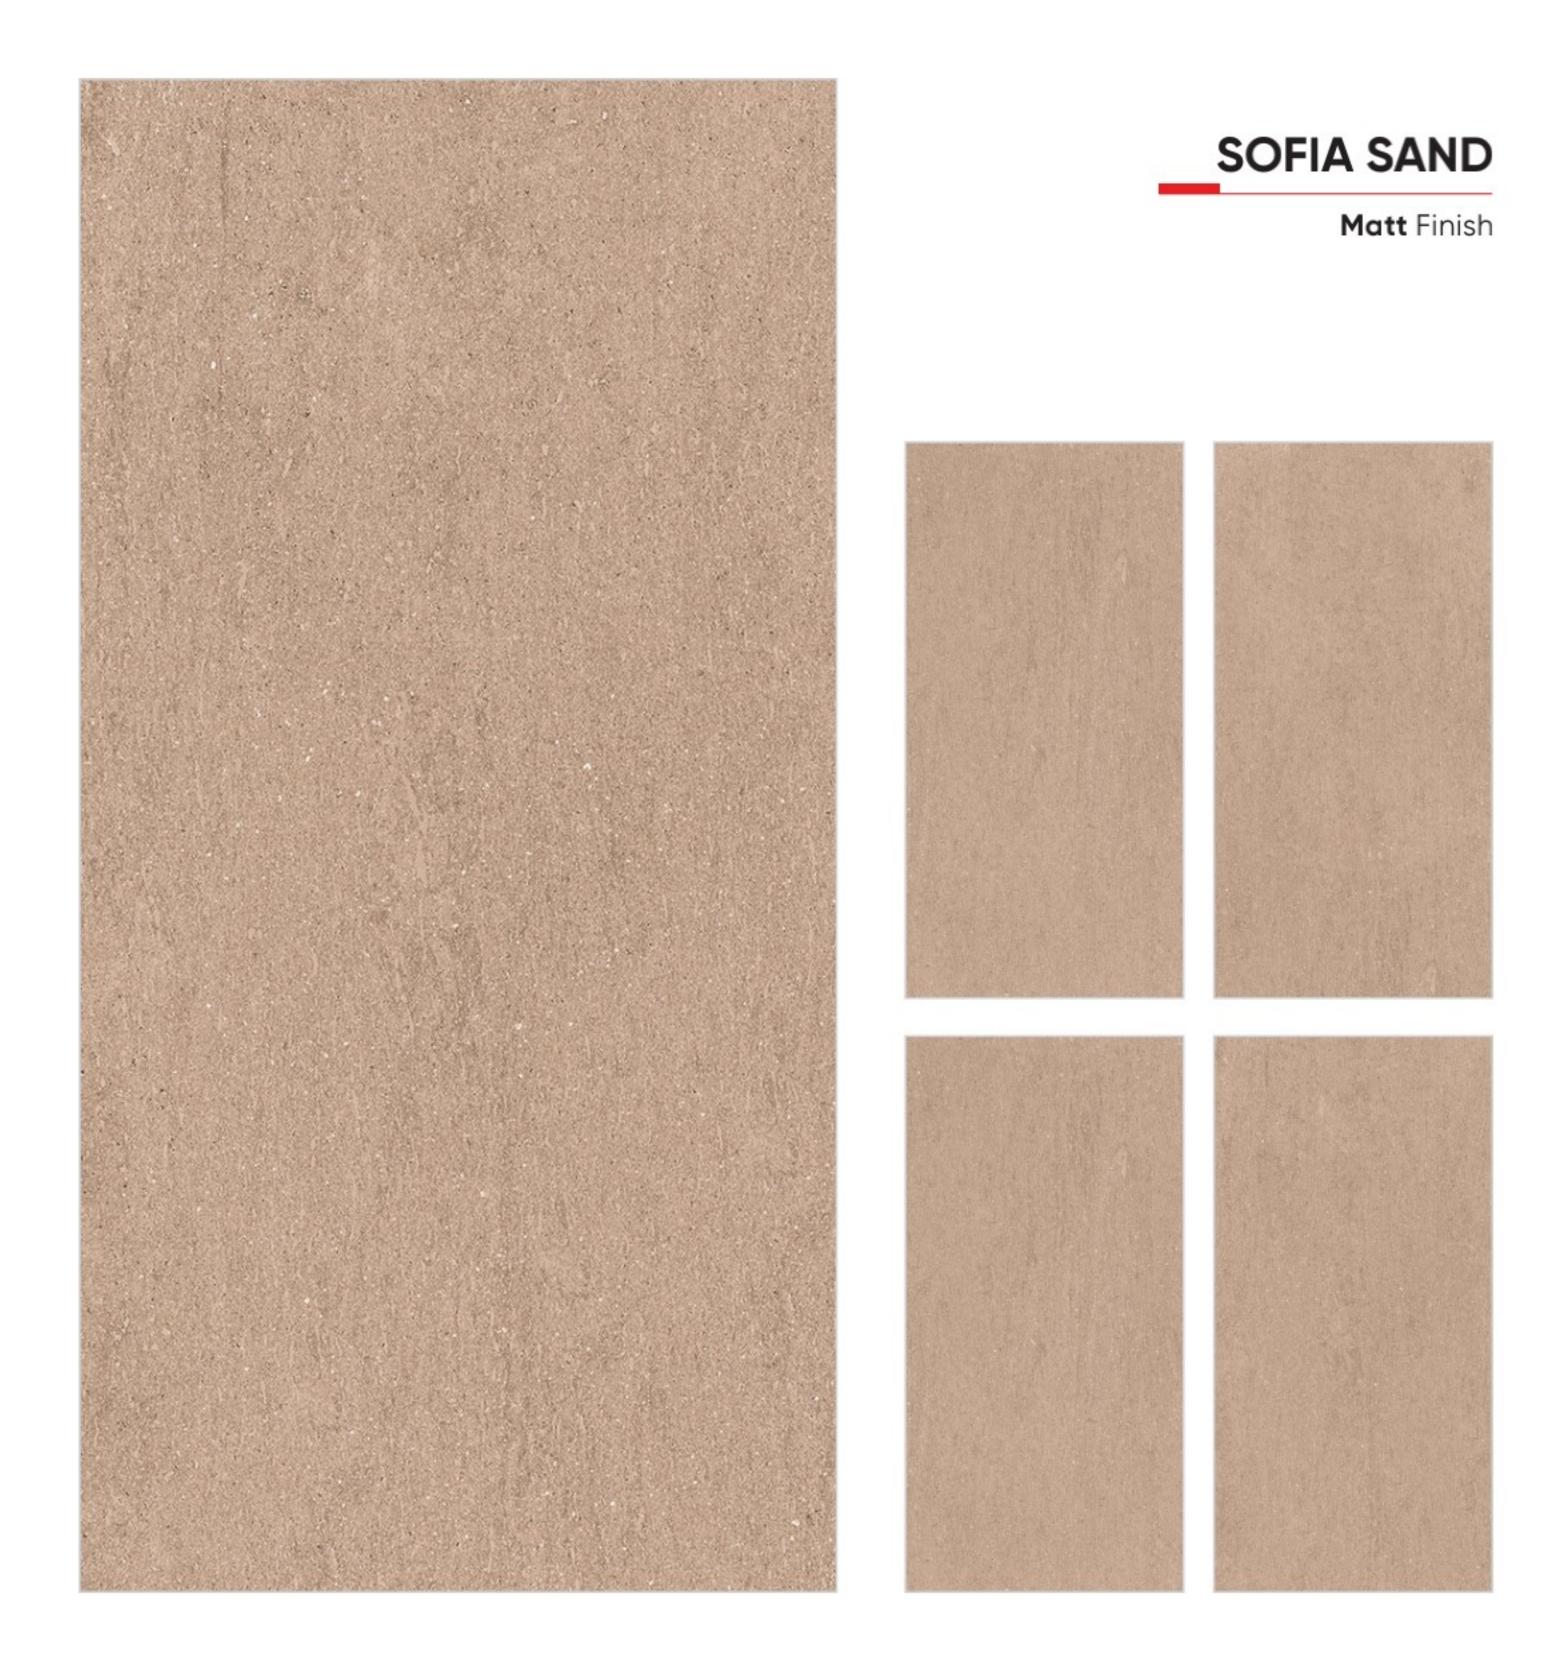

## AZZARO GRIS

**Matt** Finish





































**Matt** Finish

















# SEND CHOCO Matt Finish



| SEND CRE | SEND CREMA |  |
|----------|------------|--|
| Matt F   | inish      |  |
|          |            |  |
|          |            |  |
|          |            |  |
|          |            |  |
|          |            |  |
|          |            |  |









|  | SEND WHITE |                    |
|--|------------|--------------------|
|  |            | <b>Matt</b> Finish |
|  |            |                    |
|  |            |                    |
|  |            |                    |
|  |            |                    |
|  |            |                    |
|  |            |                    |
|  |            |                    |













# VOYAGE CHOCO Matt Finish







### Your Ceramica

contact@yourceramica.com www.yourceramica.com +919979604896