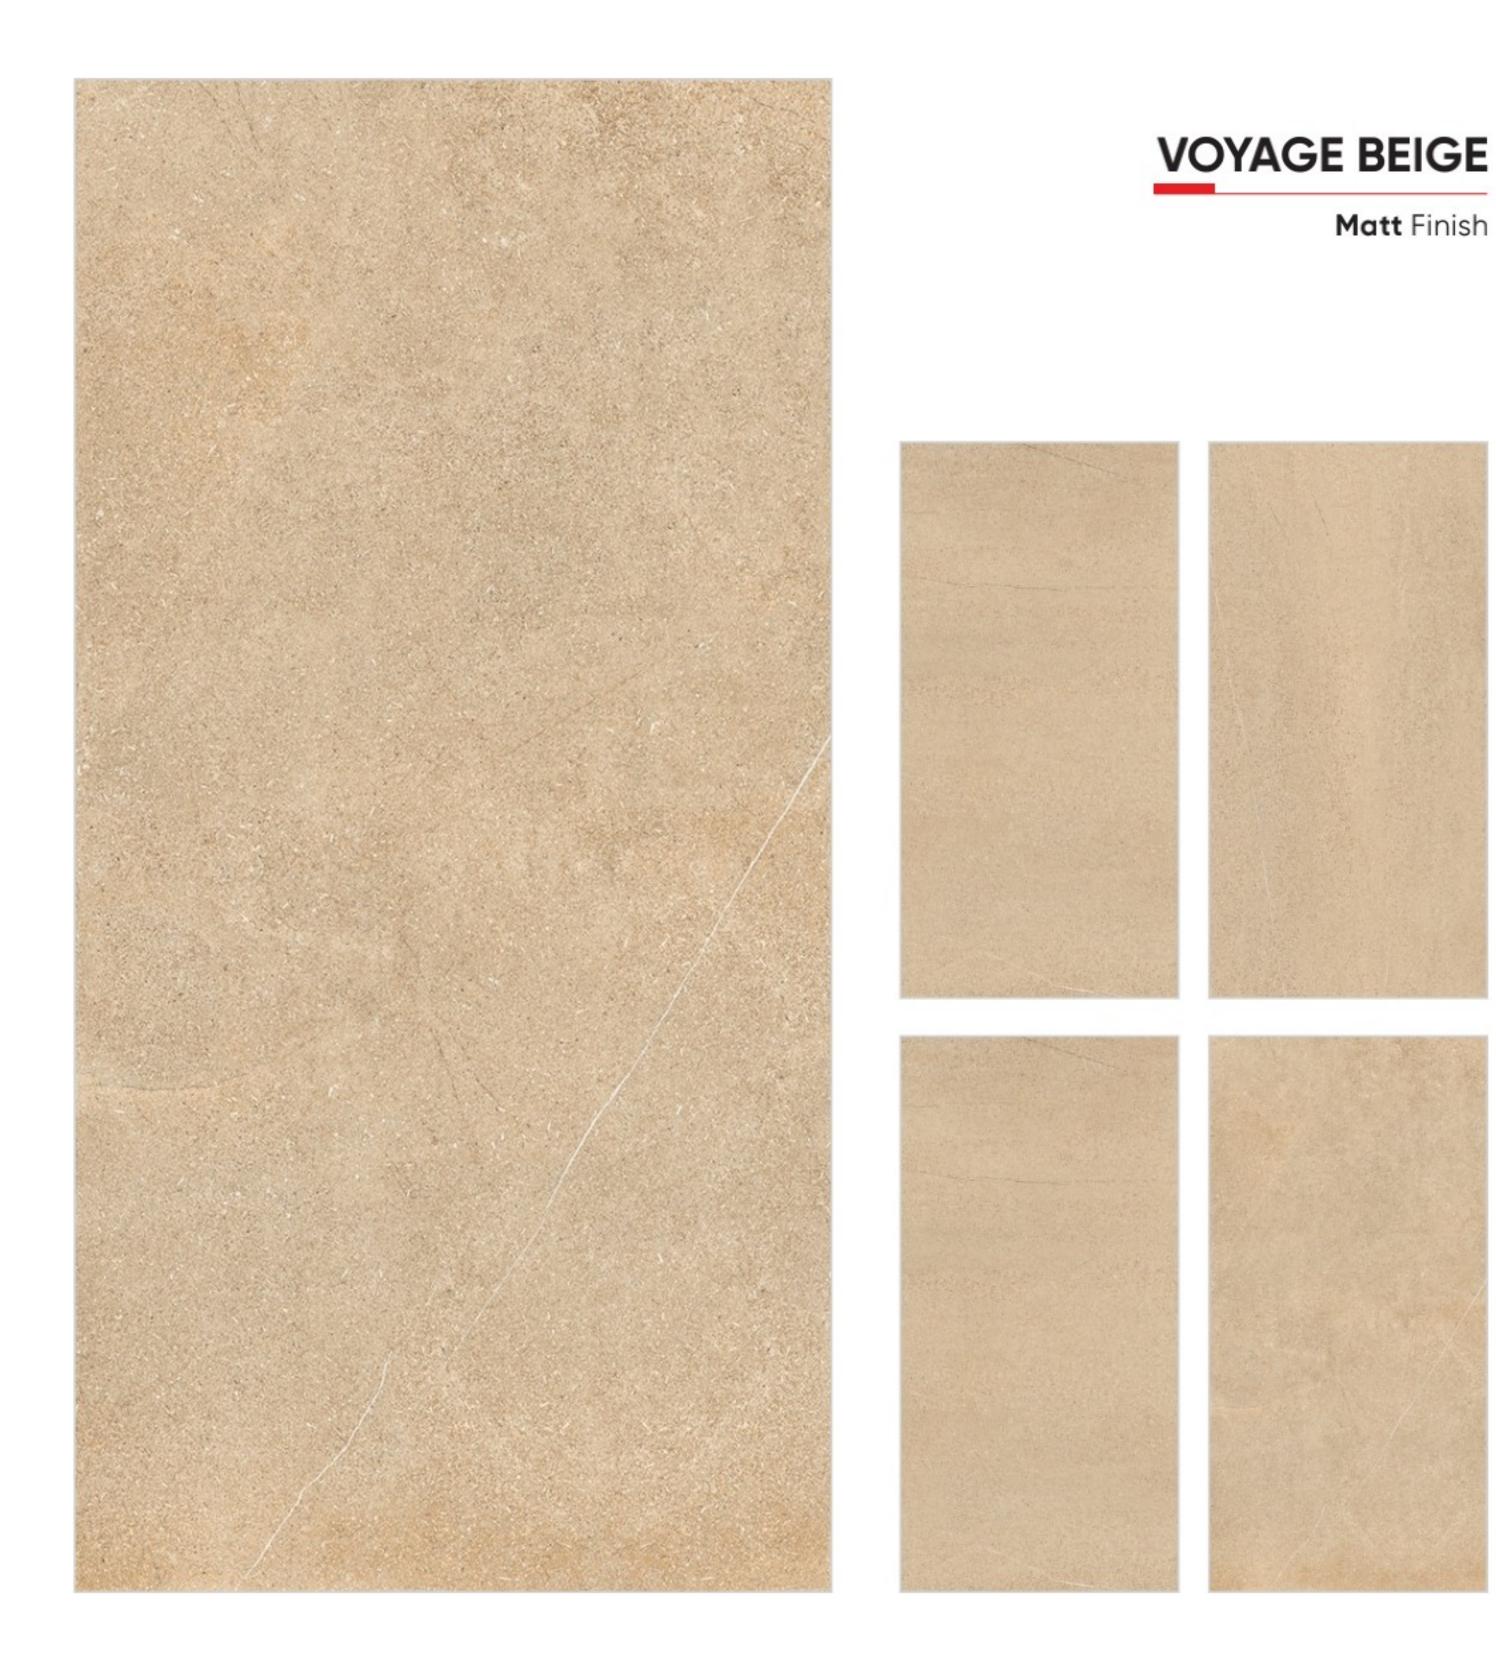

## AZZARO GRIS

**Matt** Finish





































**Matt** Finish

















# SEND CHOCO Matt Finish



| SEND CRE | SEND CREMA |  |
|----------|------------|--|
| Matt F   | inish      |  |
|          |            |  |
|          |            |  |
|          |            |  |
|          |            |  |
|          |            |  |
|          |            |  |









|  | SEND WHITE |                    |
|--|------------|--------------------|
|  |            | <b>Matt</b> Finish |
|  |            |                    |
|  |            |                    |
|  |            |                    |
|  |            |                    |
|  |            |                    |
|  |            |                    |
|  |            |                    |













# VOYAGE CHOCO Matt Finish







### Your Ceramica

contact@yourceramica.com www.yourceramica.com +919979604896