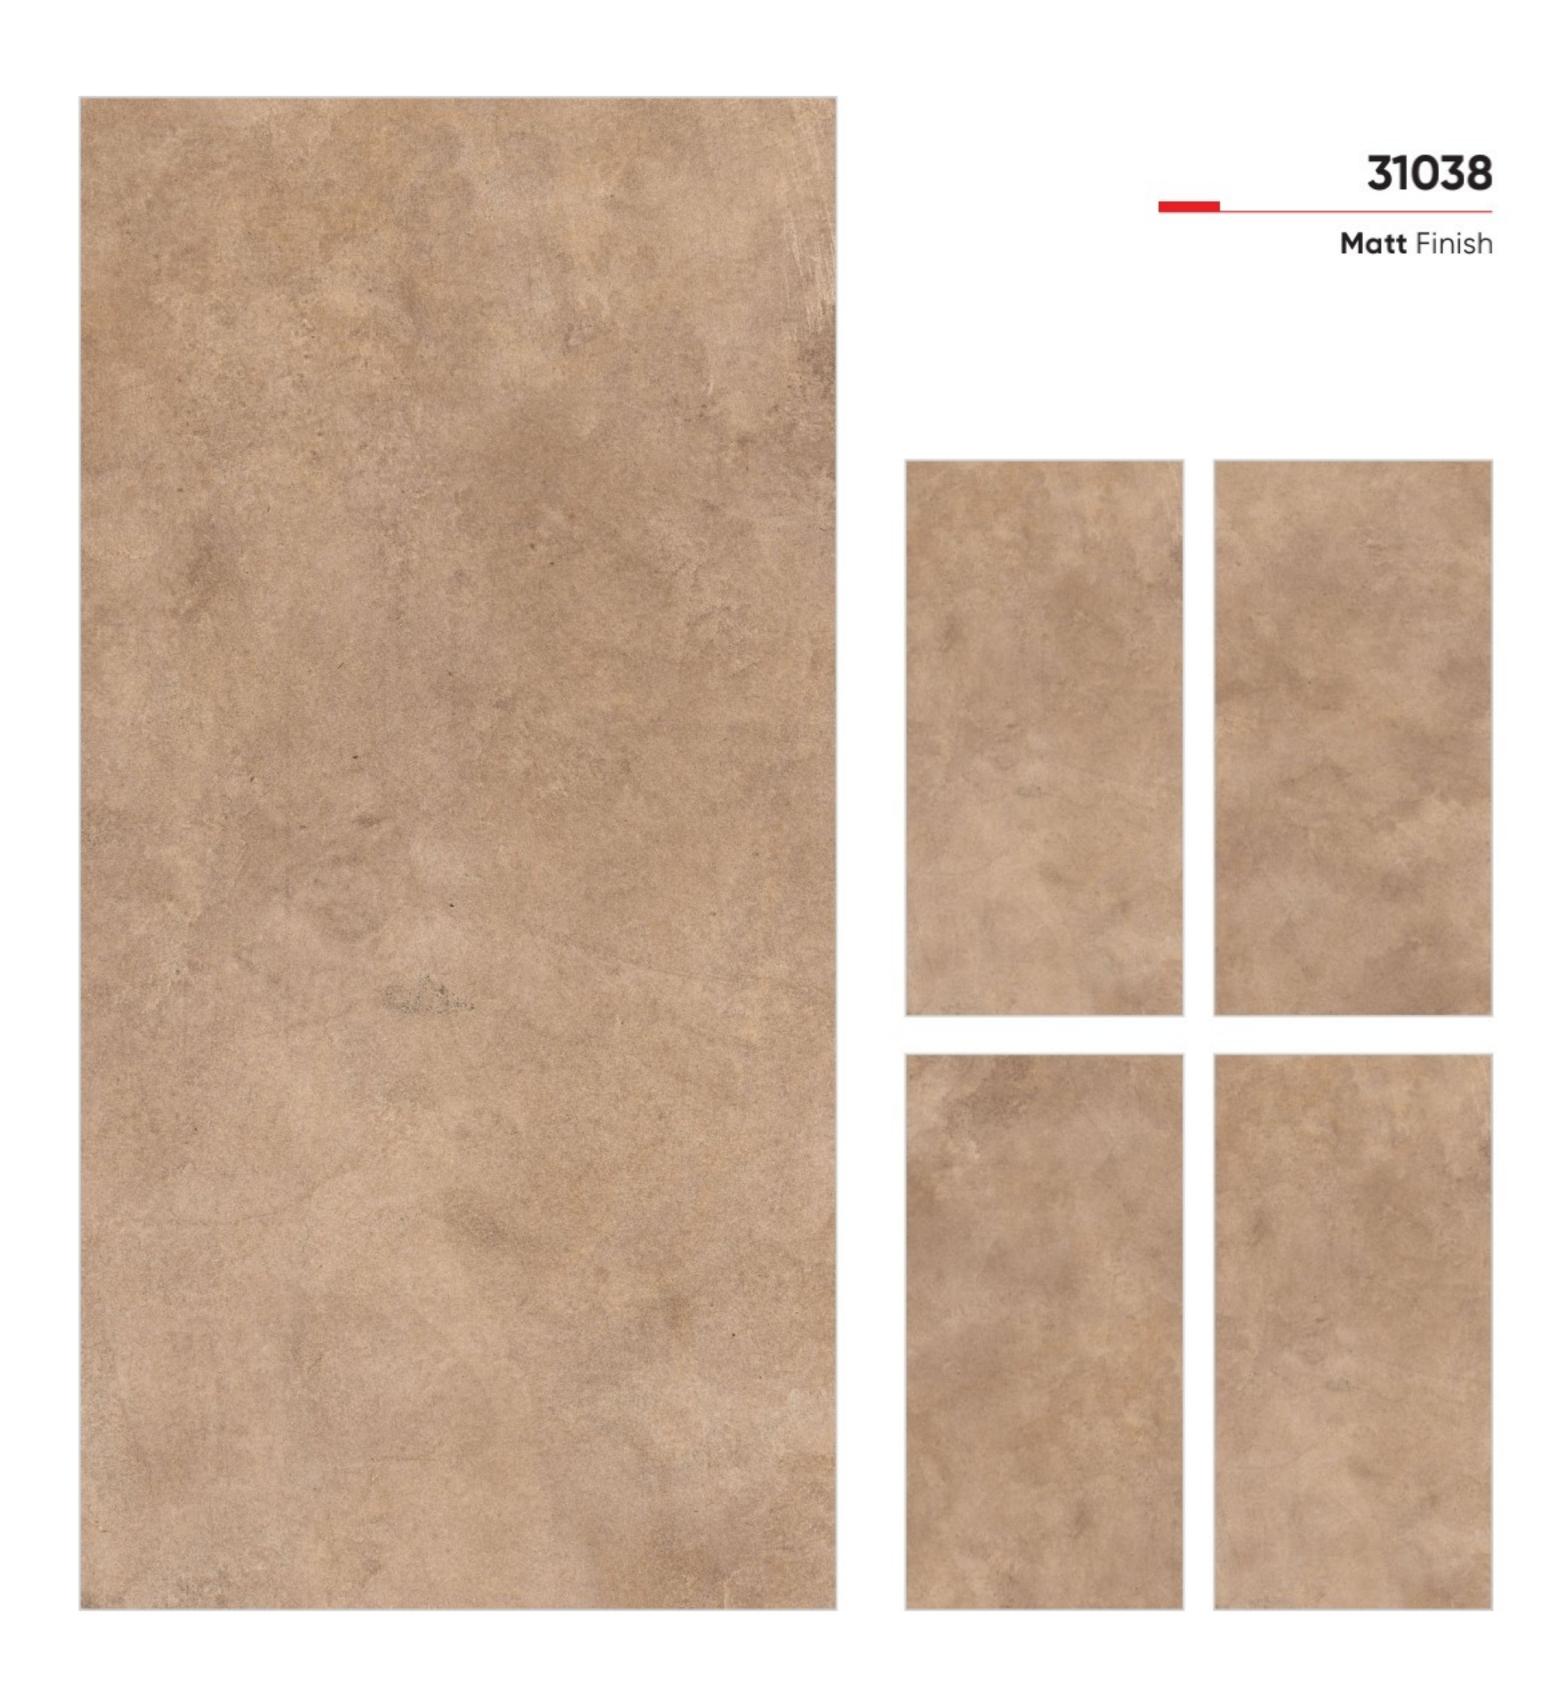

# SEND CHOCO Matt Finish

| SEND CRE | SEND CREMA |  |
|----------|------------|--|
| Matt F   | inish      |  |
|          |            |  |
|          |            |  |
|          |            |  |
|          |            |  |
|          |            |  |
|          |            |  |