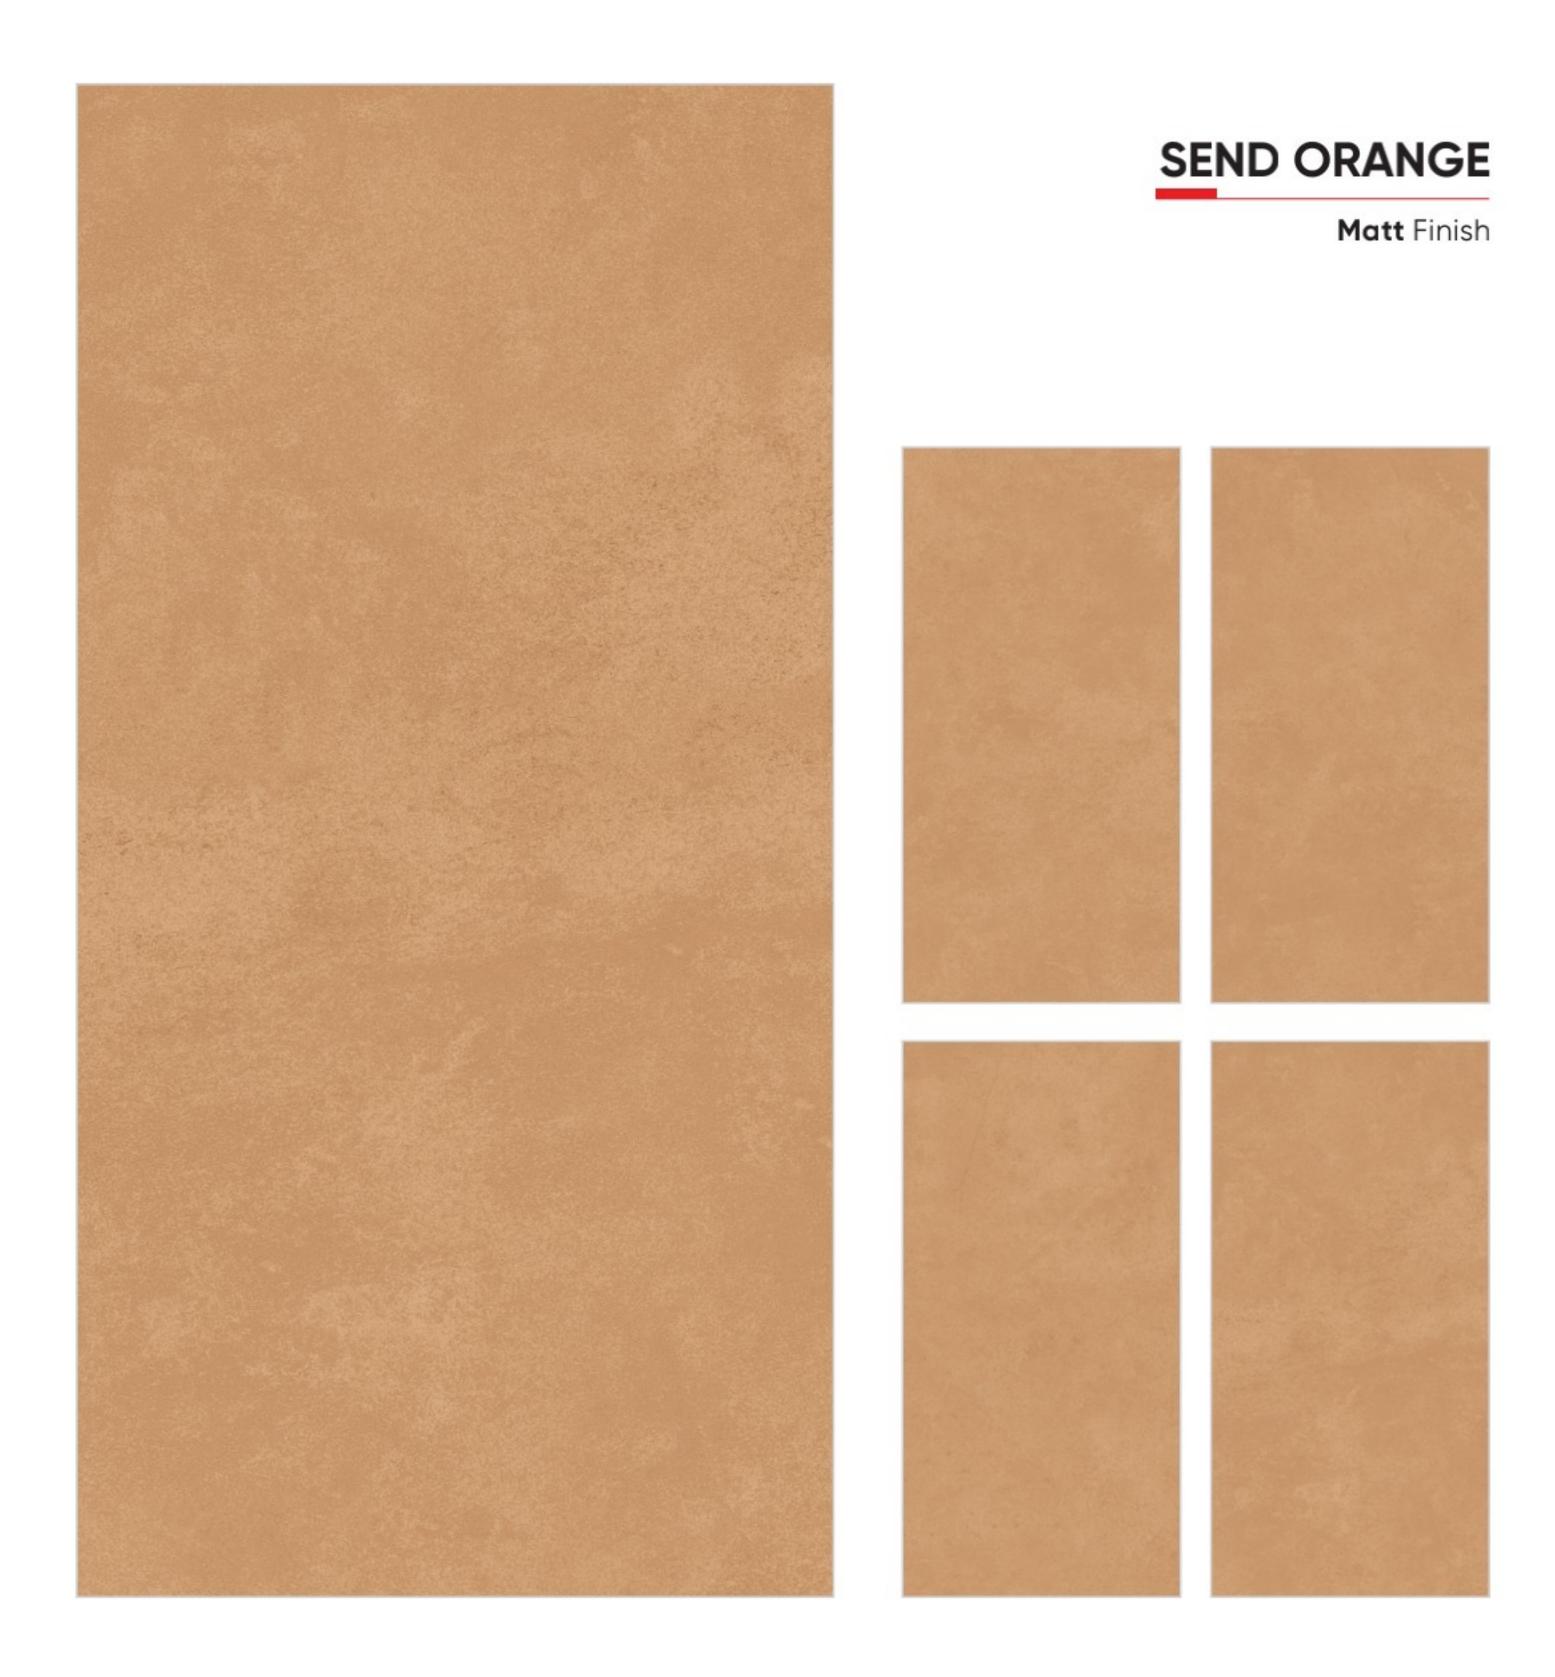

# SEND CHOCO Matt Finish

| SEND CRE | SEND CREMA |  |
|----------|------------|--|
| Matt F   | inish      |  |
|          |            |  |
|          |            |  |
|          |            |  |
|          |            |  |
|          |            |  |
|          |            |  |