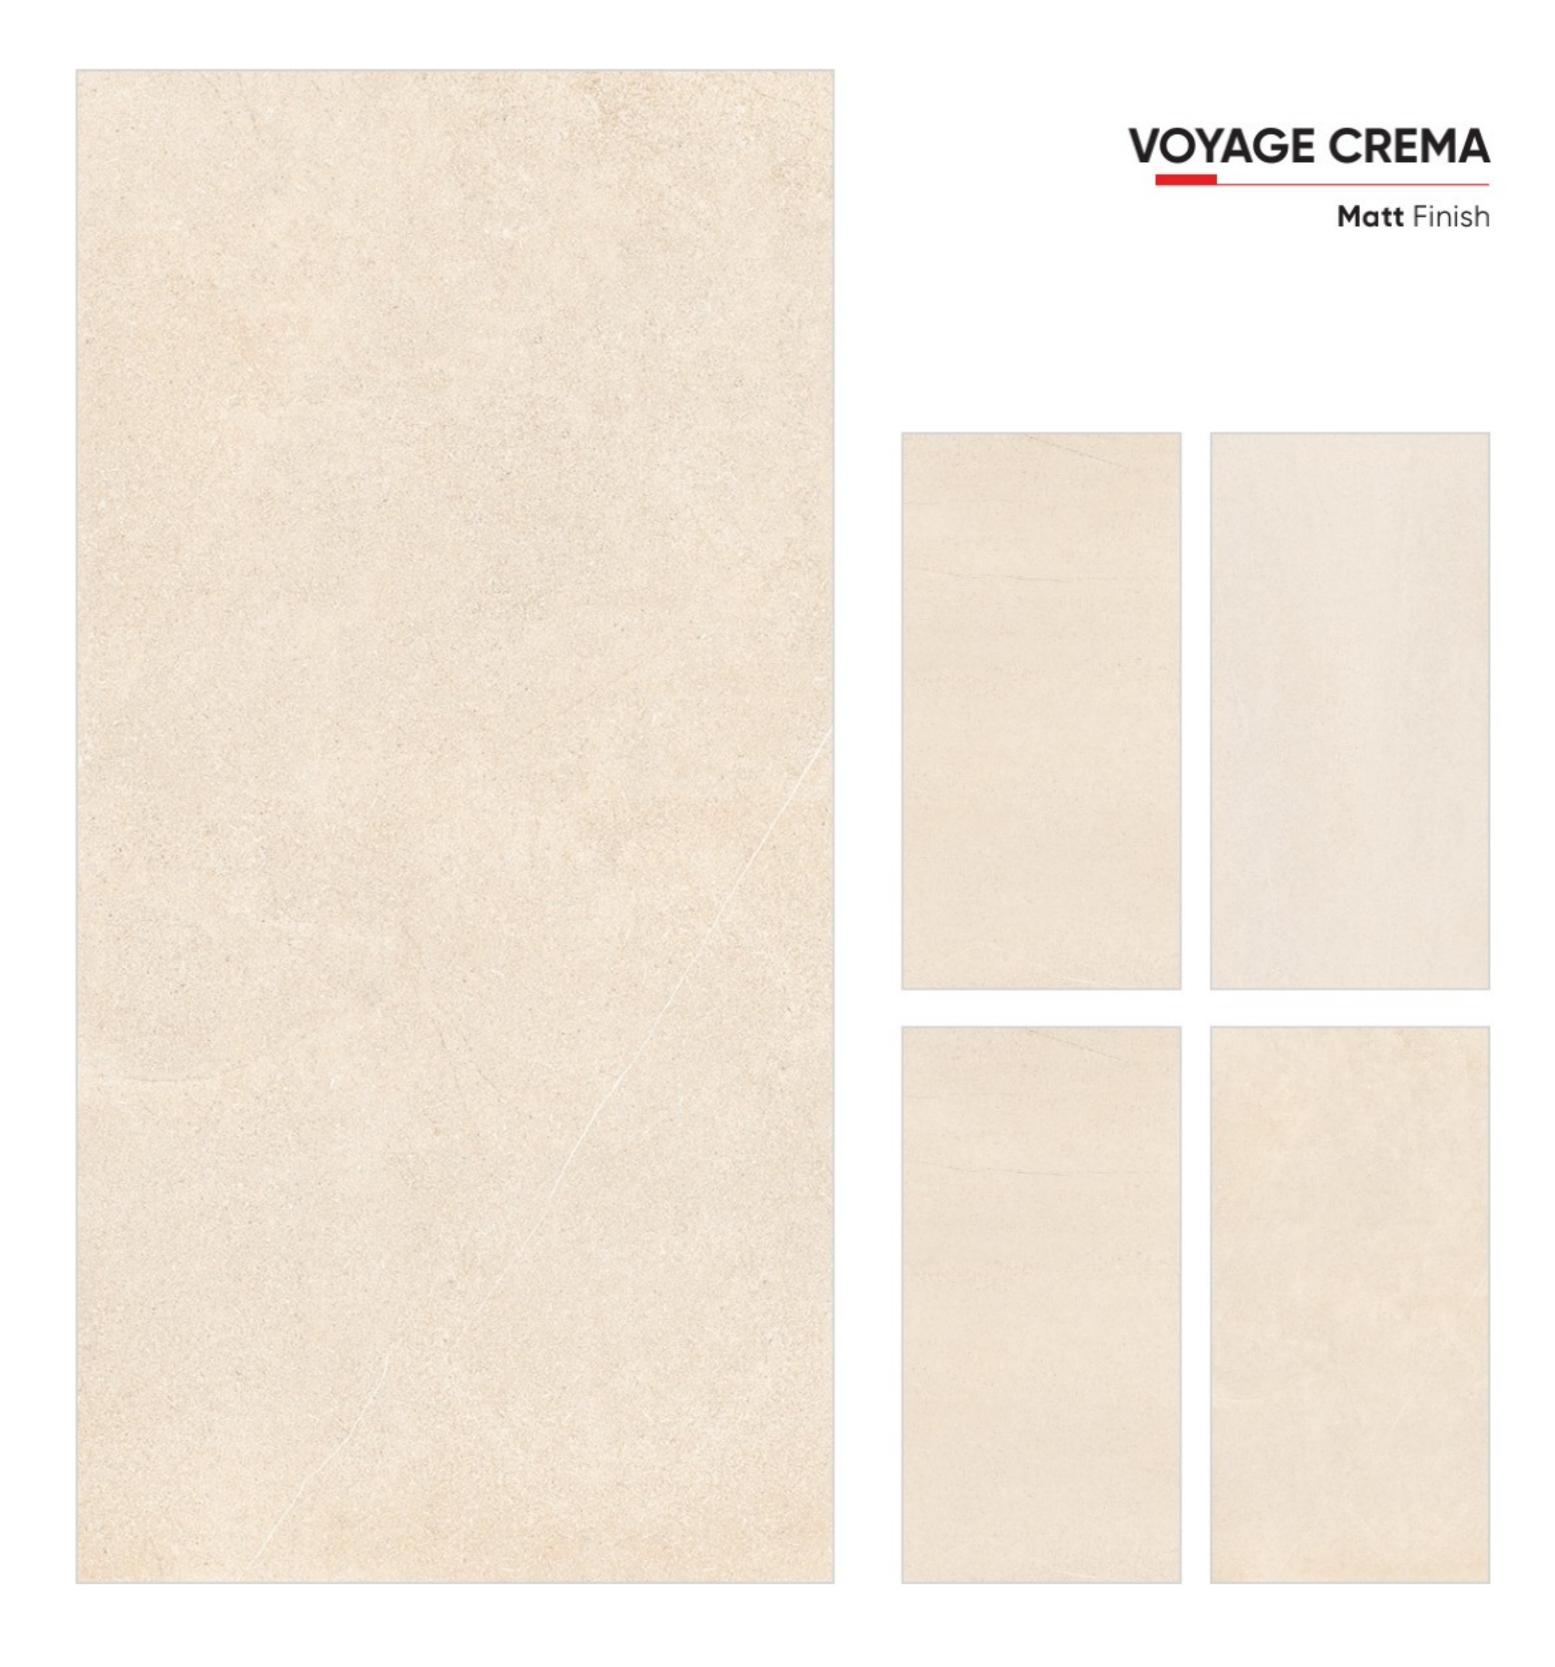

**Matt** Finish

















# SEND CHOCO Matt Finish



| SEND CRE | SEND CREMA |  |
|----------|------------|--|
| Matt F   | inish      |  |
|          |            |  |
|          |            |  |
|          |            |  |
|          |            |  |
|          |            |  |
|          |            |  |









|  | SEND WHITE |                    |
|--|------------|--------------------|
|  |            | <b>Matt</b> Finish |
|  |            |                    |
|  |            |                    |
|  |            |                    |
|  |            |                    |
|  |            |                    |
|  |            |                    |
|  |            |                    |













# VOYAGE CHOCO Matt Finish







### Your Ceramica

contact@yourceramica.com www.yourceramica.com +919979604896