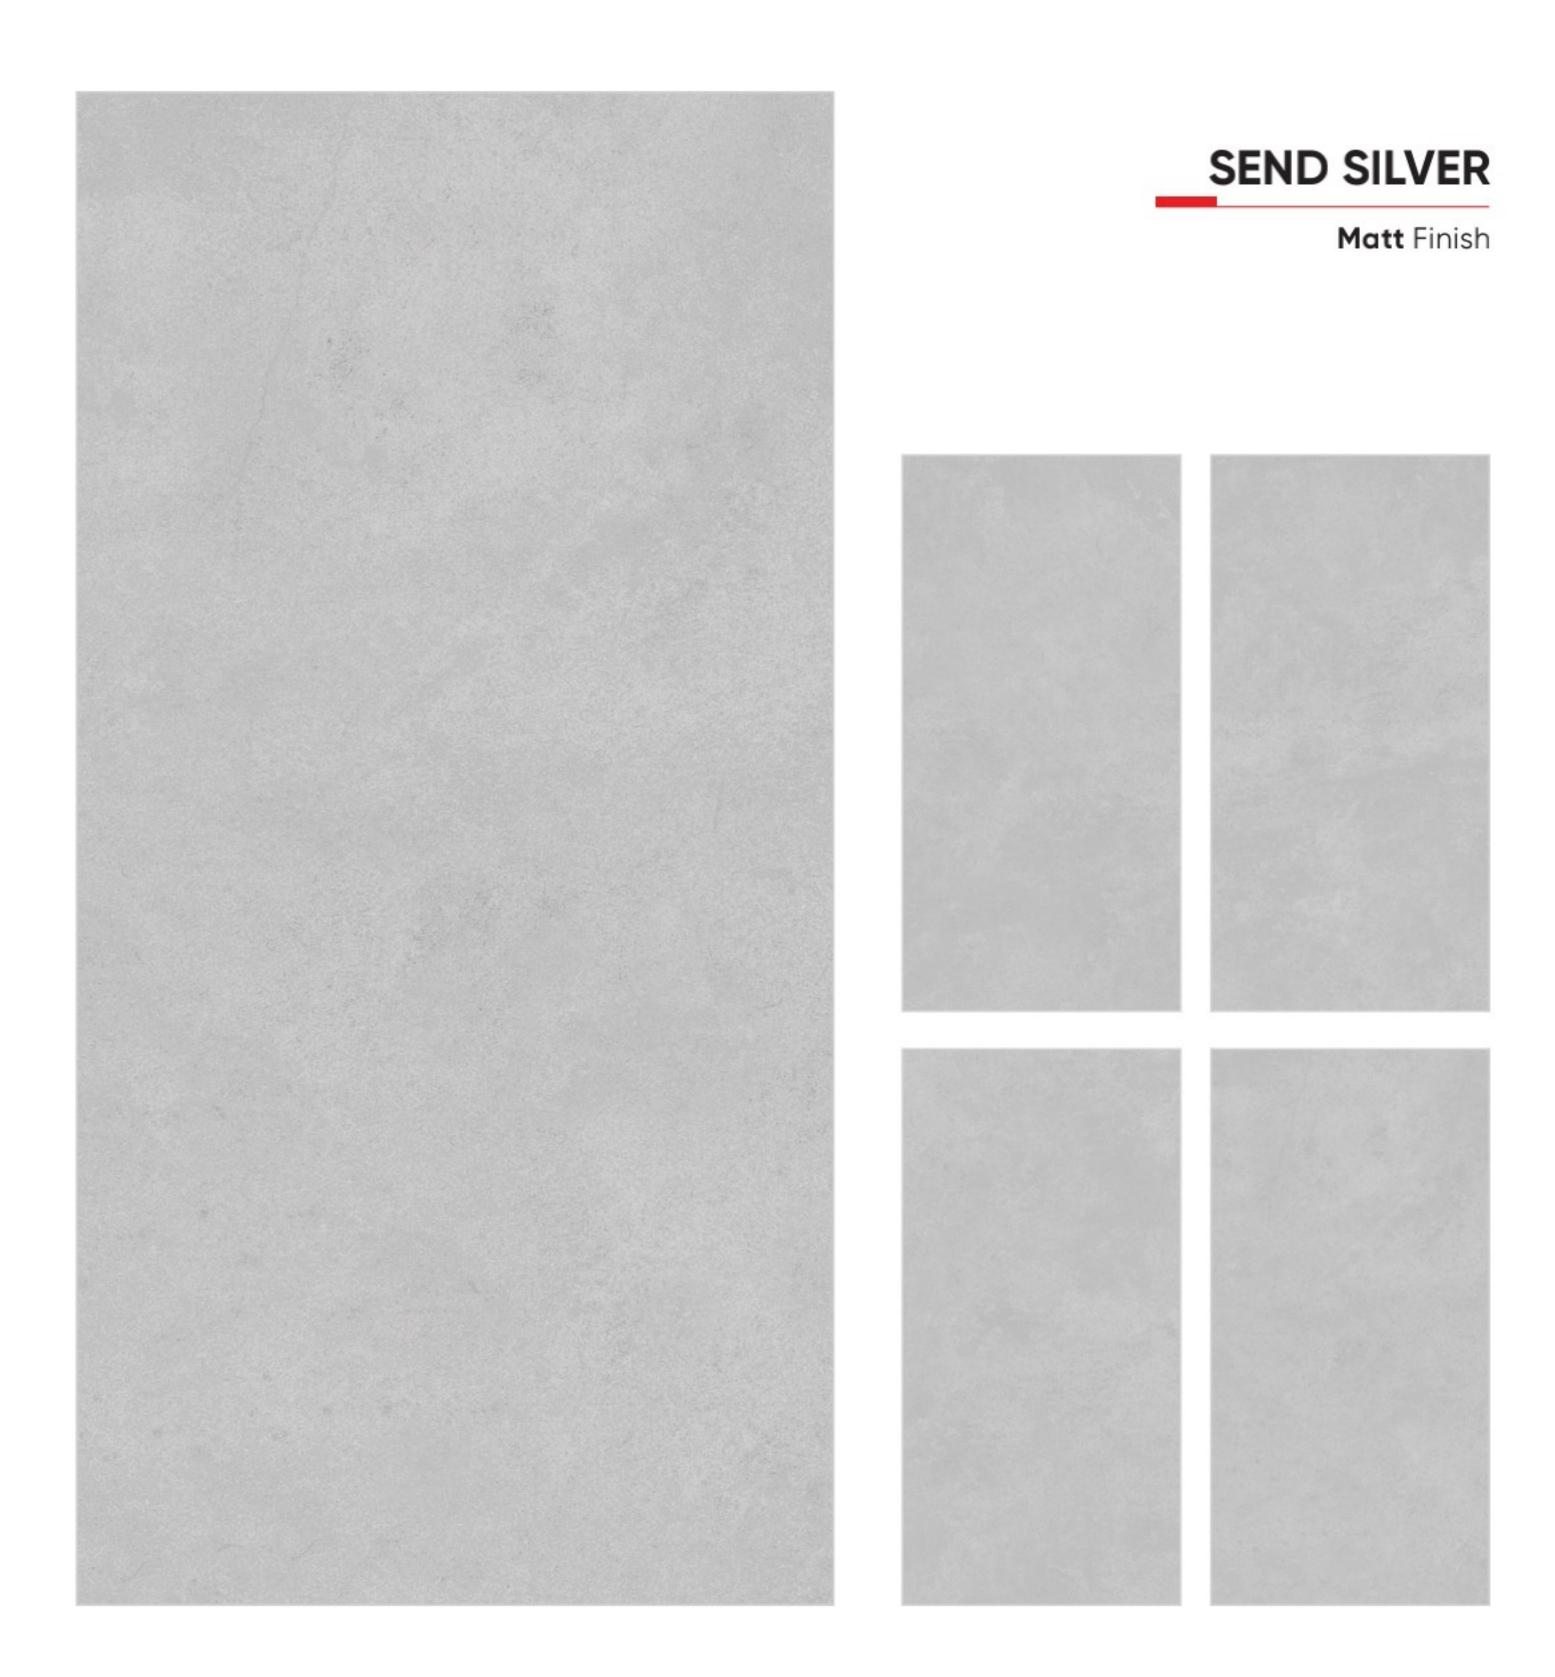

|  | SEND WHITE |                    |
|--|------------|--------------------|
|  |            | <b>Matt</b> Finish |
|  |            |                    |
|  |            |                    |
|  |            |                    |
|  |            |                    |
|  |            |                    |
|  |            |                    |
|  |            |                    |