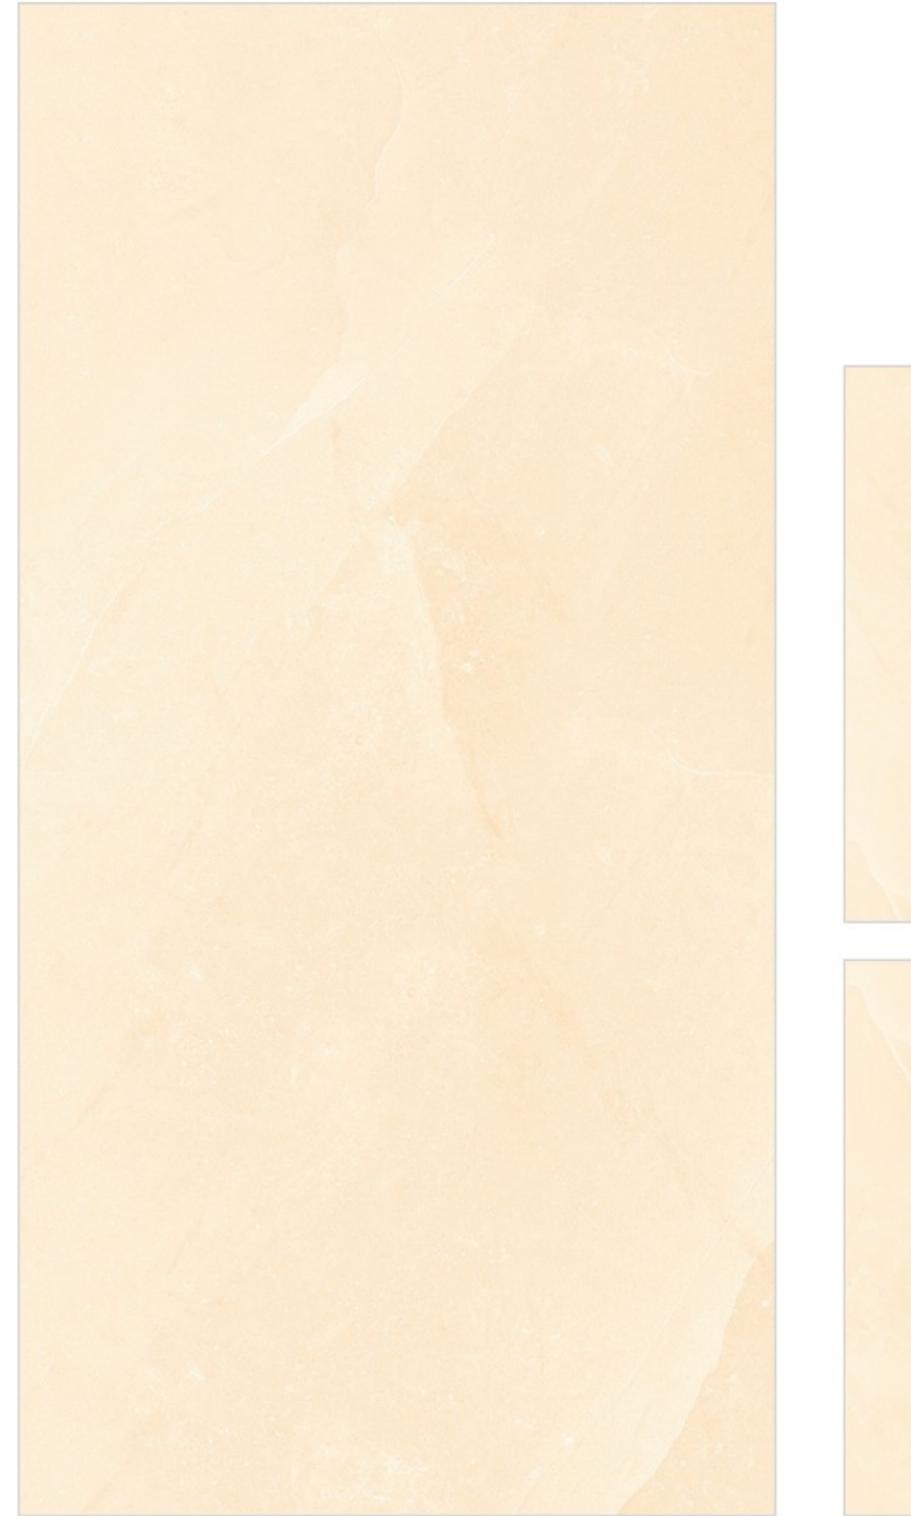

|  | SEND WHITE |                    |
|--|------------|--------------------|
|  |            | <b>Matt</b> Finish |
|  |            |                    |
|  |            |                    |
|  |            |                    |
|  |            |                    |
|  |            |                    |
|  |            |                    |
|  |            |                    |