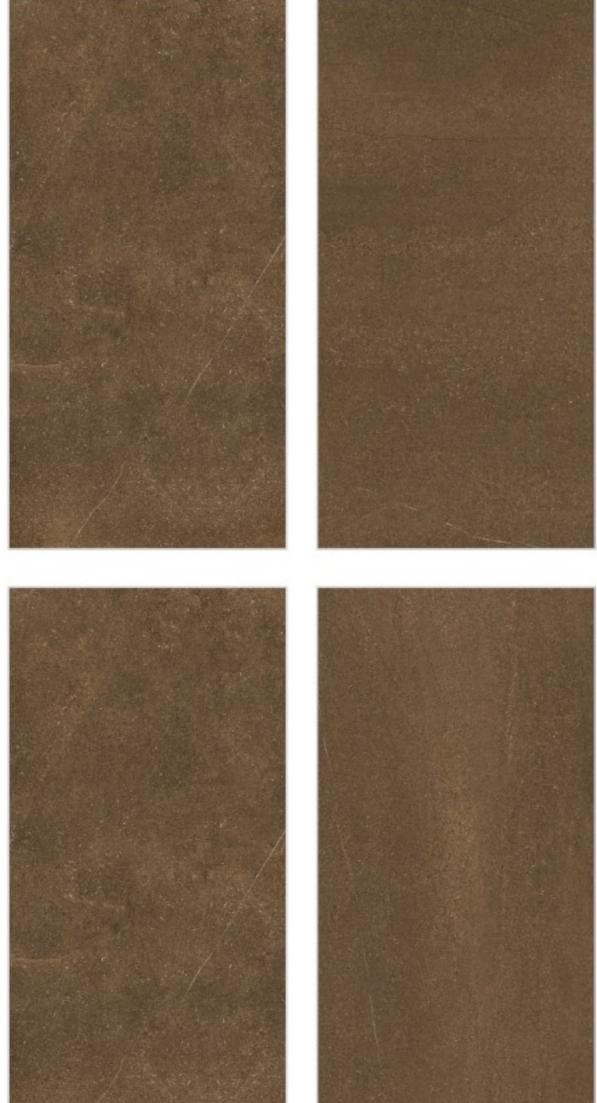

**Matt** Finish

















# SEND CHOCO Matt Finish



| SEND CRE | SEND CREMA |  |
|----------|------------|--|
| Matt F   | inish      |  |
|          |            |  |
|          |            |  |
|          |            |  |
|          |            |  |
|          |            |  |
|          |            |  |









|  | SEND WHITE |                    |
|--|------------|--------------------|
|  |            | <b>Matt</b> Finish |
|  |            |                    |
|  |            |                    |
|  |            |                    |
|  |            |                    |
|  |            |                    |
|  |            |                    |
|  |            |                    |













# VOYAGE CHOCO Matt Finish







### Your Ceramica

contact@yourceramica.com www.yourceramica.com +919979604896