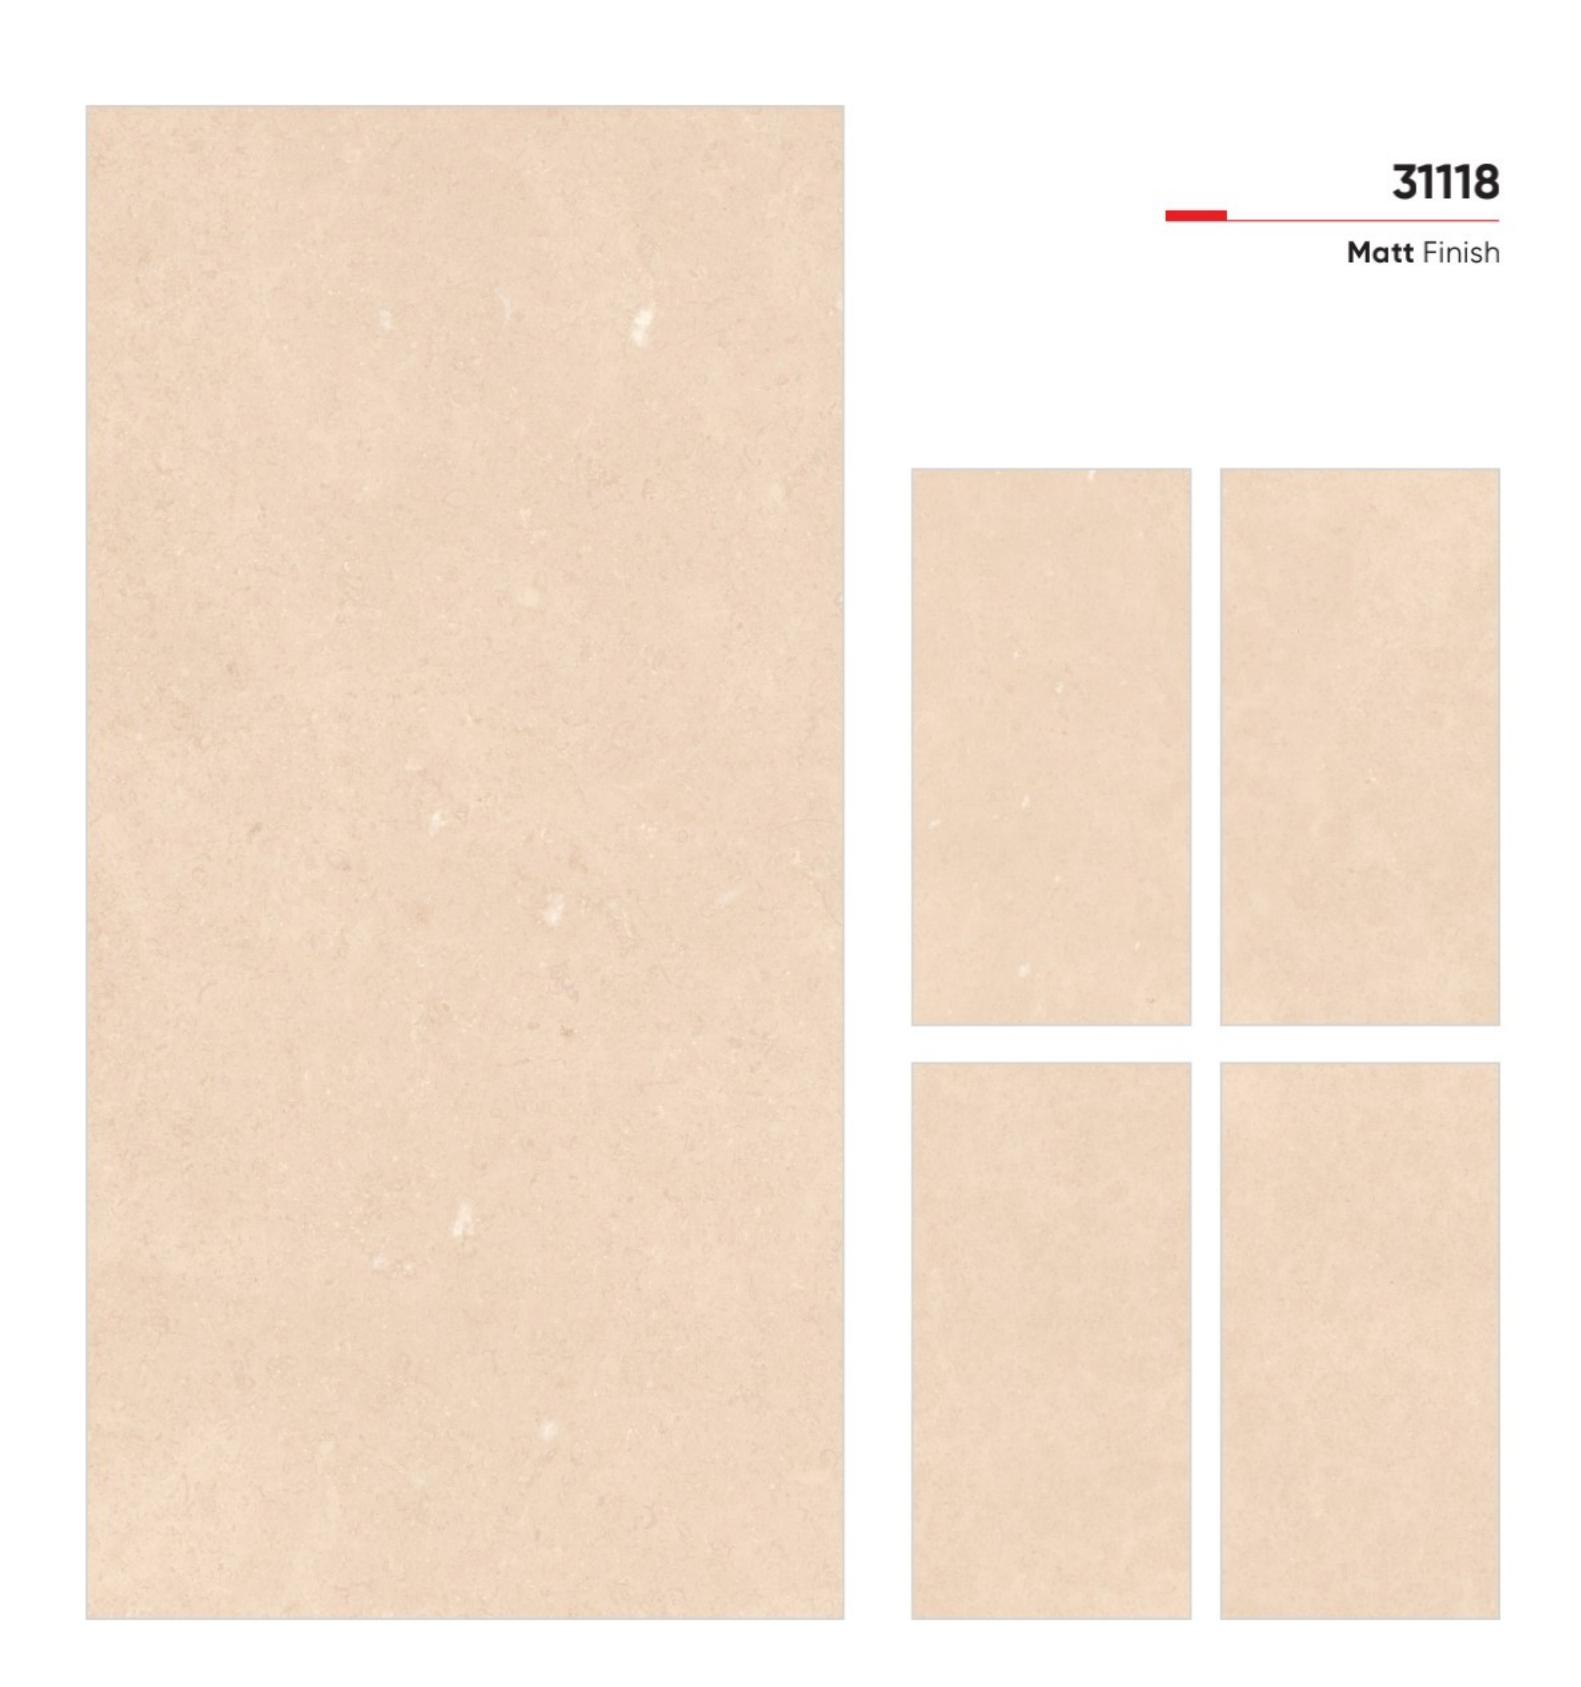

|  | SEND WHITE |                    |
|--|------------|--------------------|
|  |            | <b>Matt</b> Finish |
|  |            |                    |
|  |            |                    |
|  |            |                    |
|  |            |                    |
|  |            |                    |
|  |            |                    |
|  |            |                    |