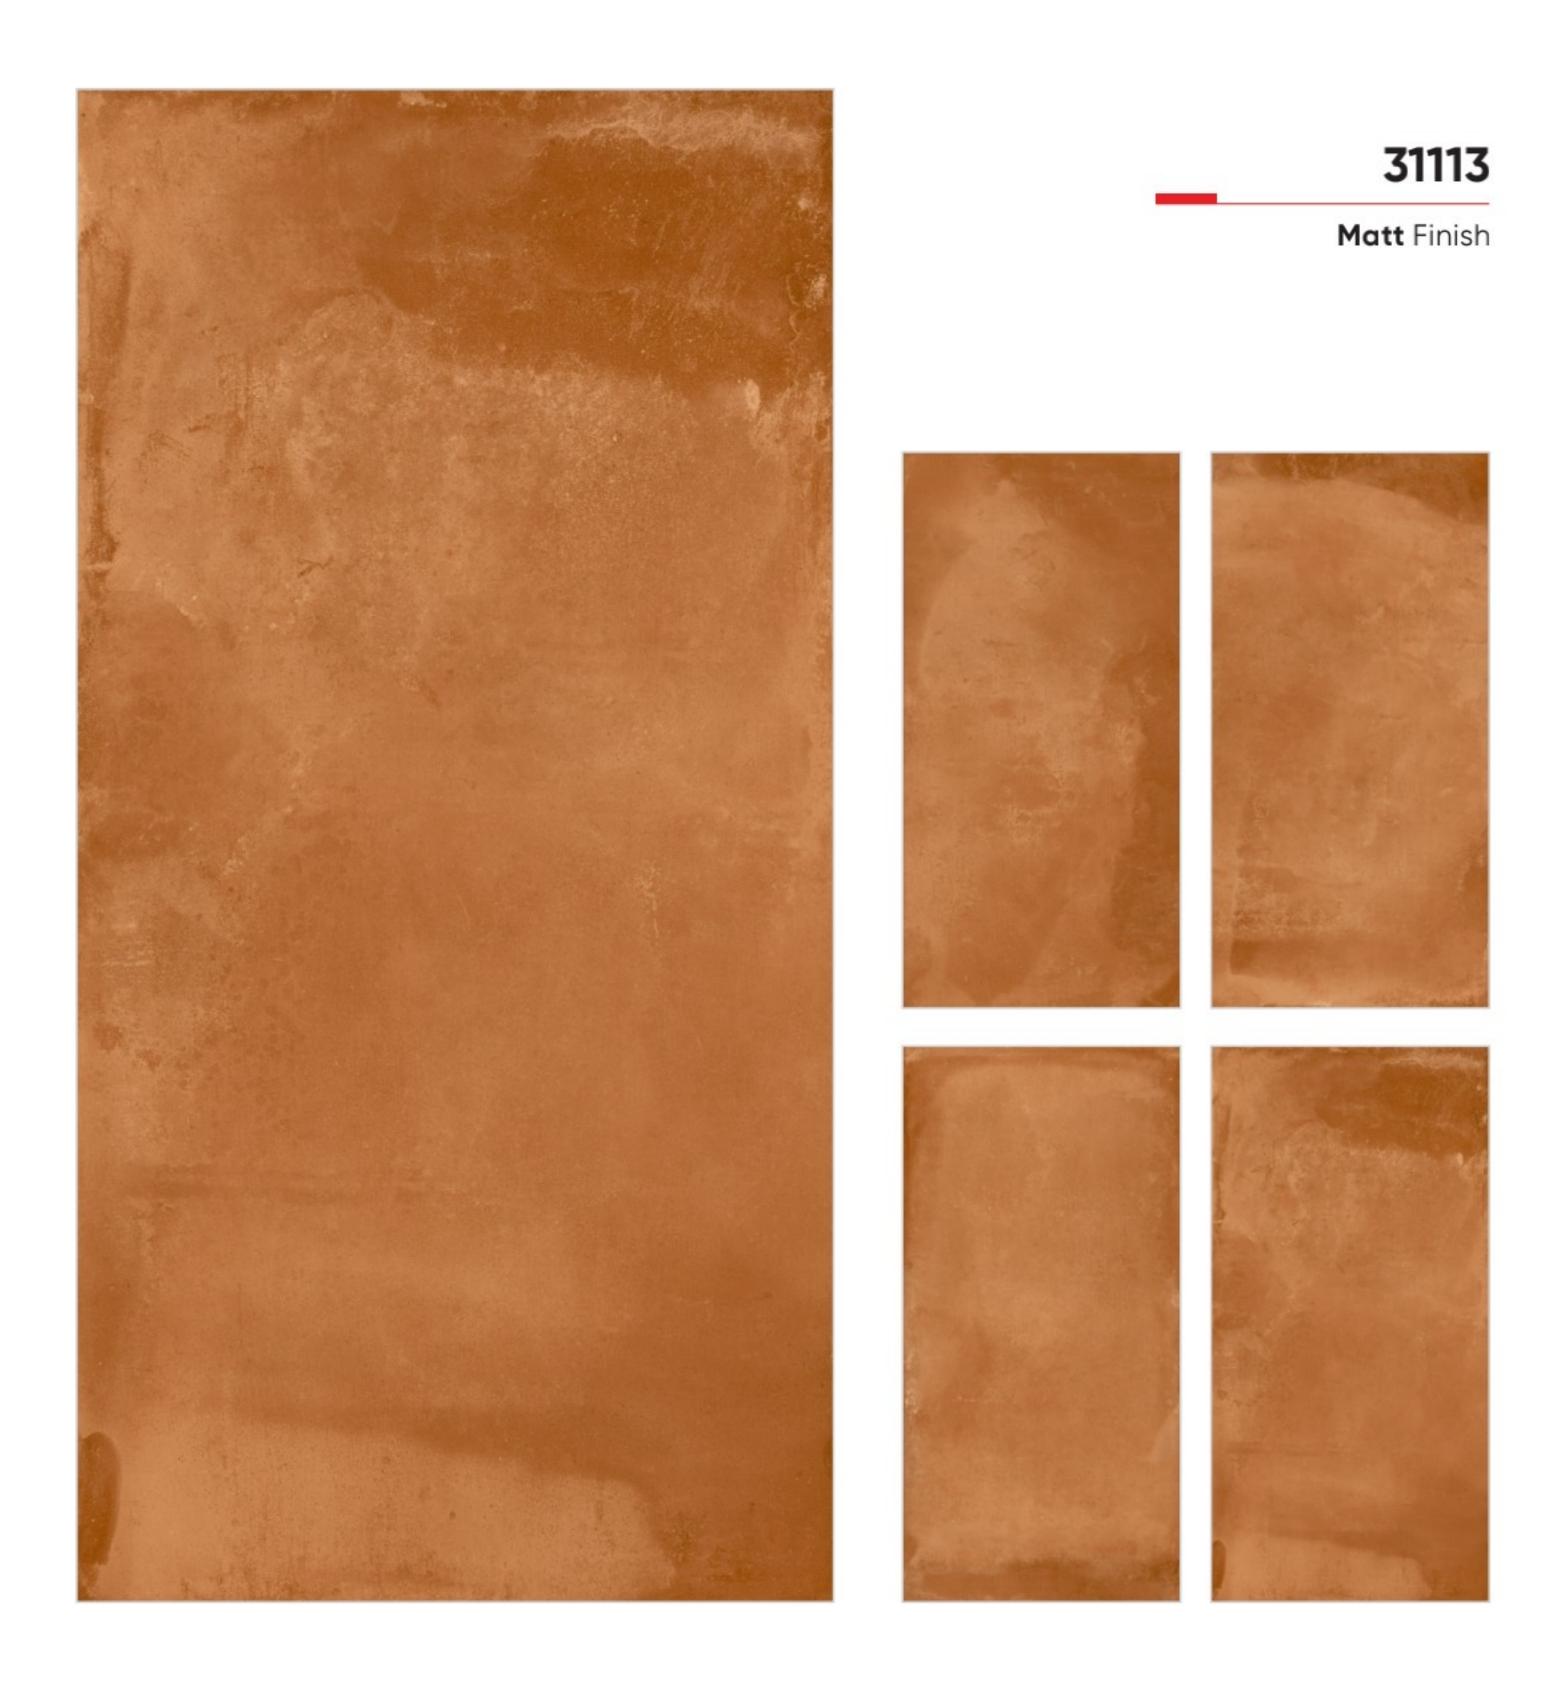

# SEND CHOCO Matt Finish

| SEND CRE | SEND CREMA |  |
|----------|------------|--|
| Matt F   | inish      |  |
|          |            |  |
|          |            |  |
|          |            |  |
|          |            |  |
|          |            |  |
|          |            |  |