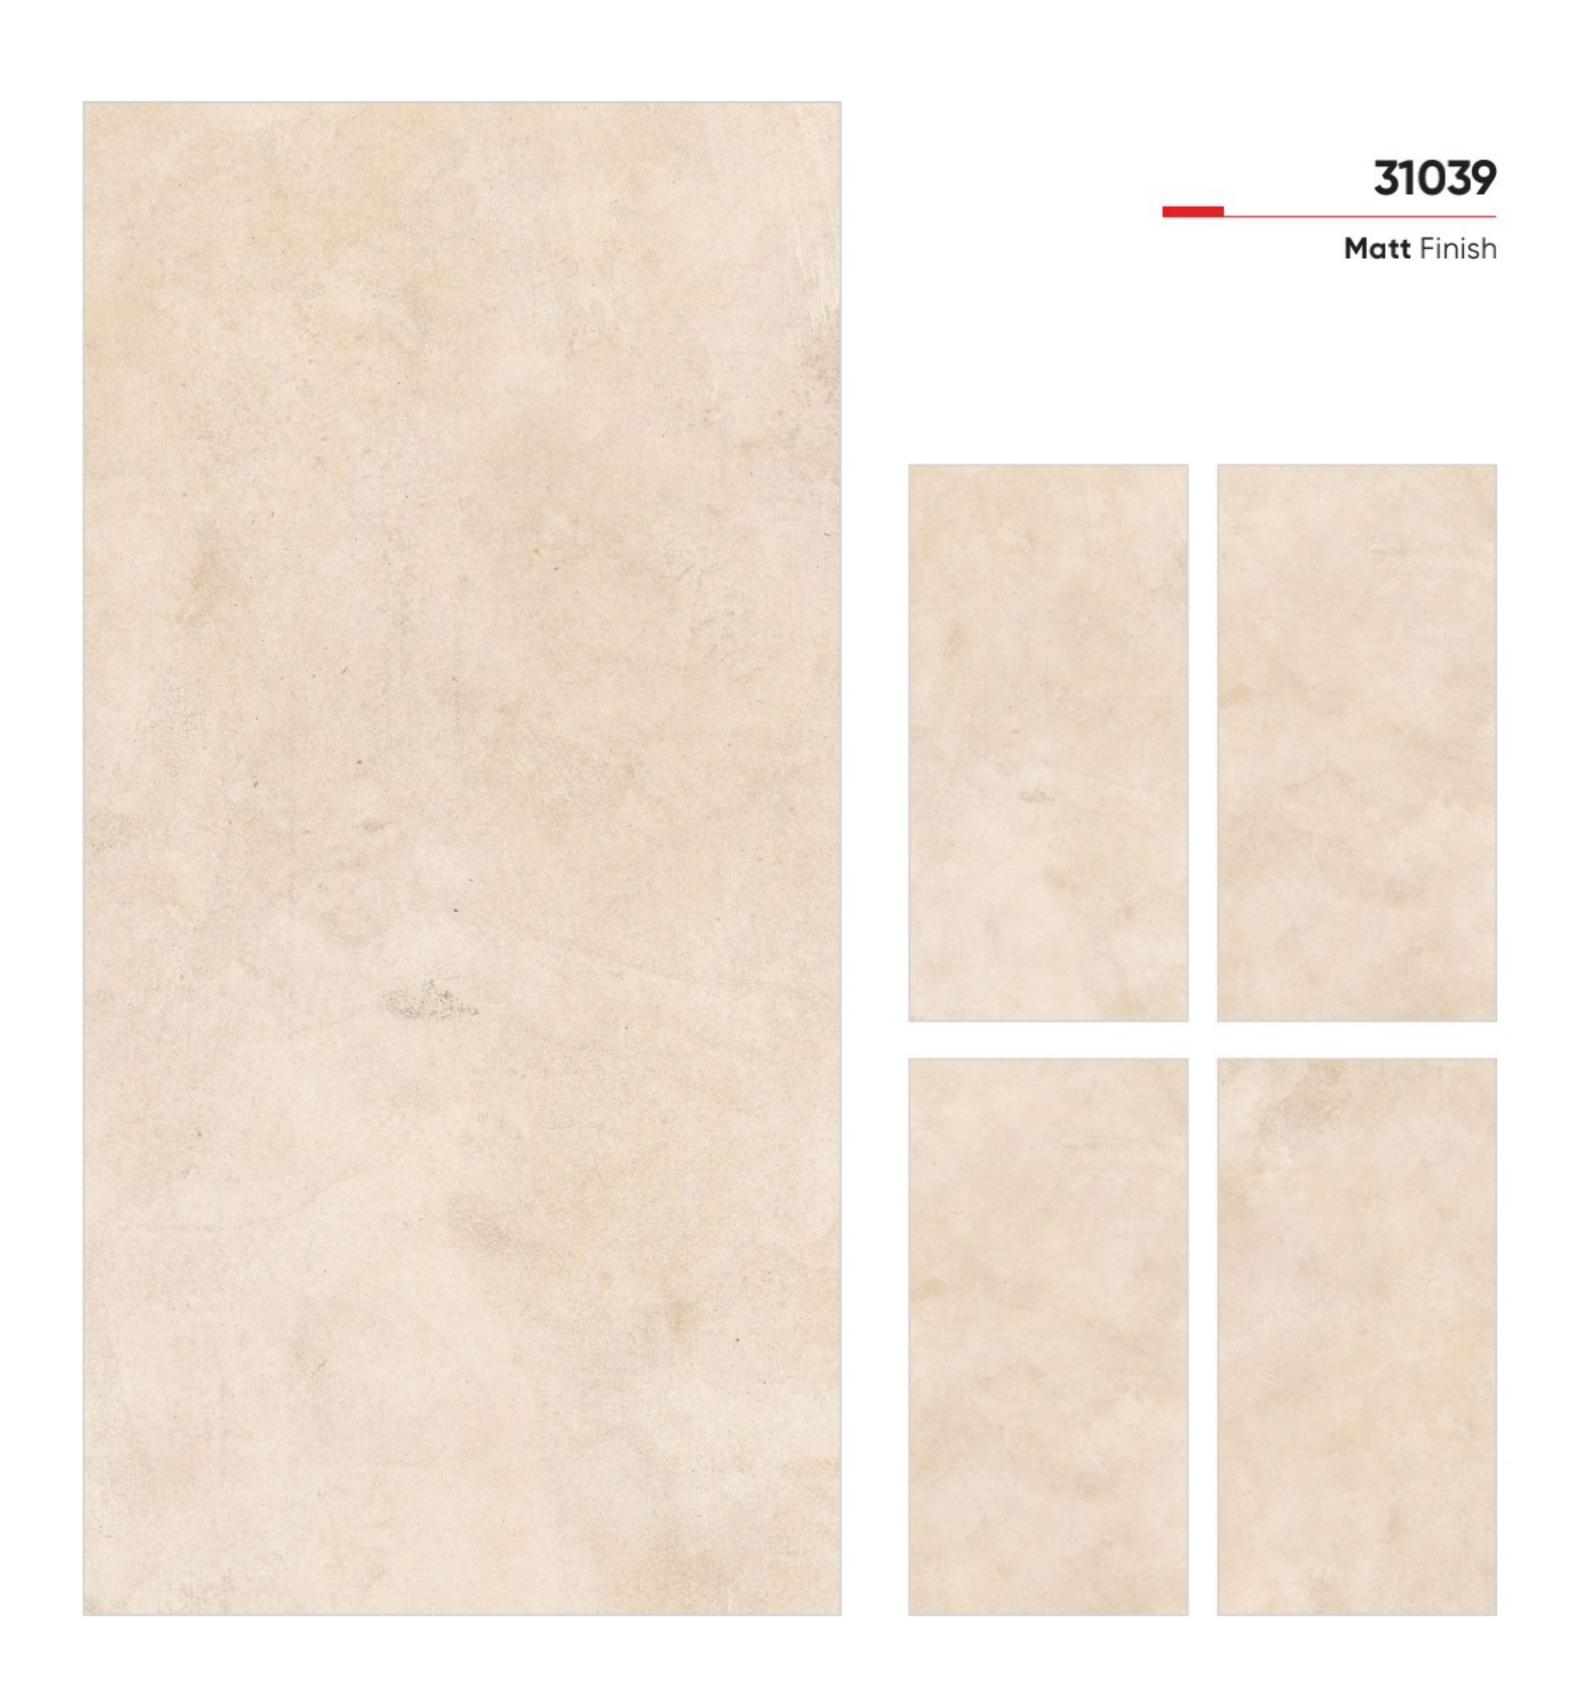

|  | SEND WHITE |                    |
|--|------------|--------------------|
|  |            | <b>Matt</b> Finish |
|  |            |                    |
|  |            |                    |
|  |            |                    |
|  |            |                    |
|  |            |                    |
|  |            |                    |
|  |            |                    |