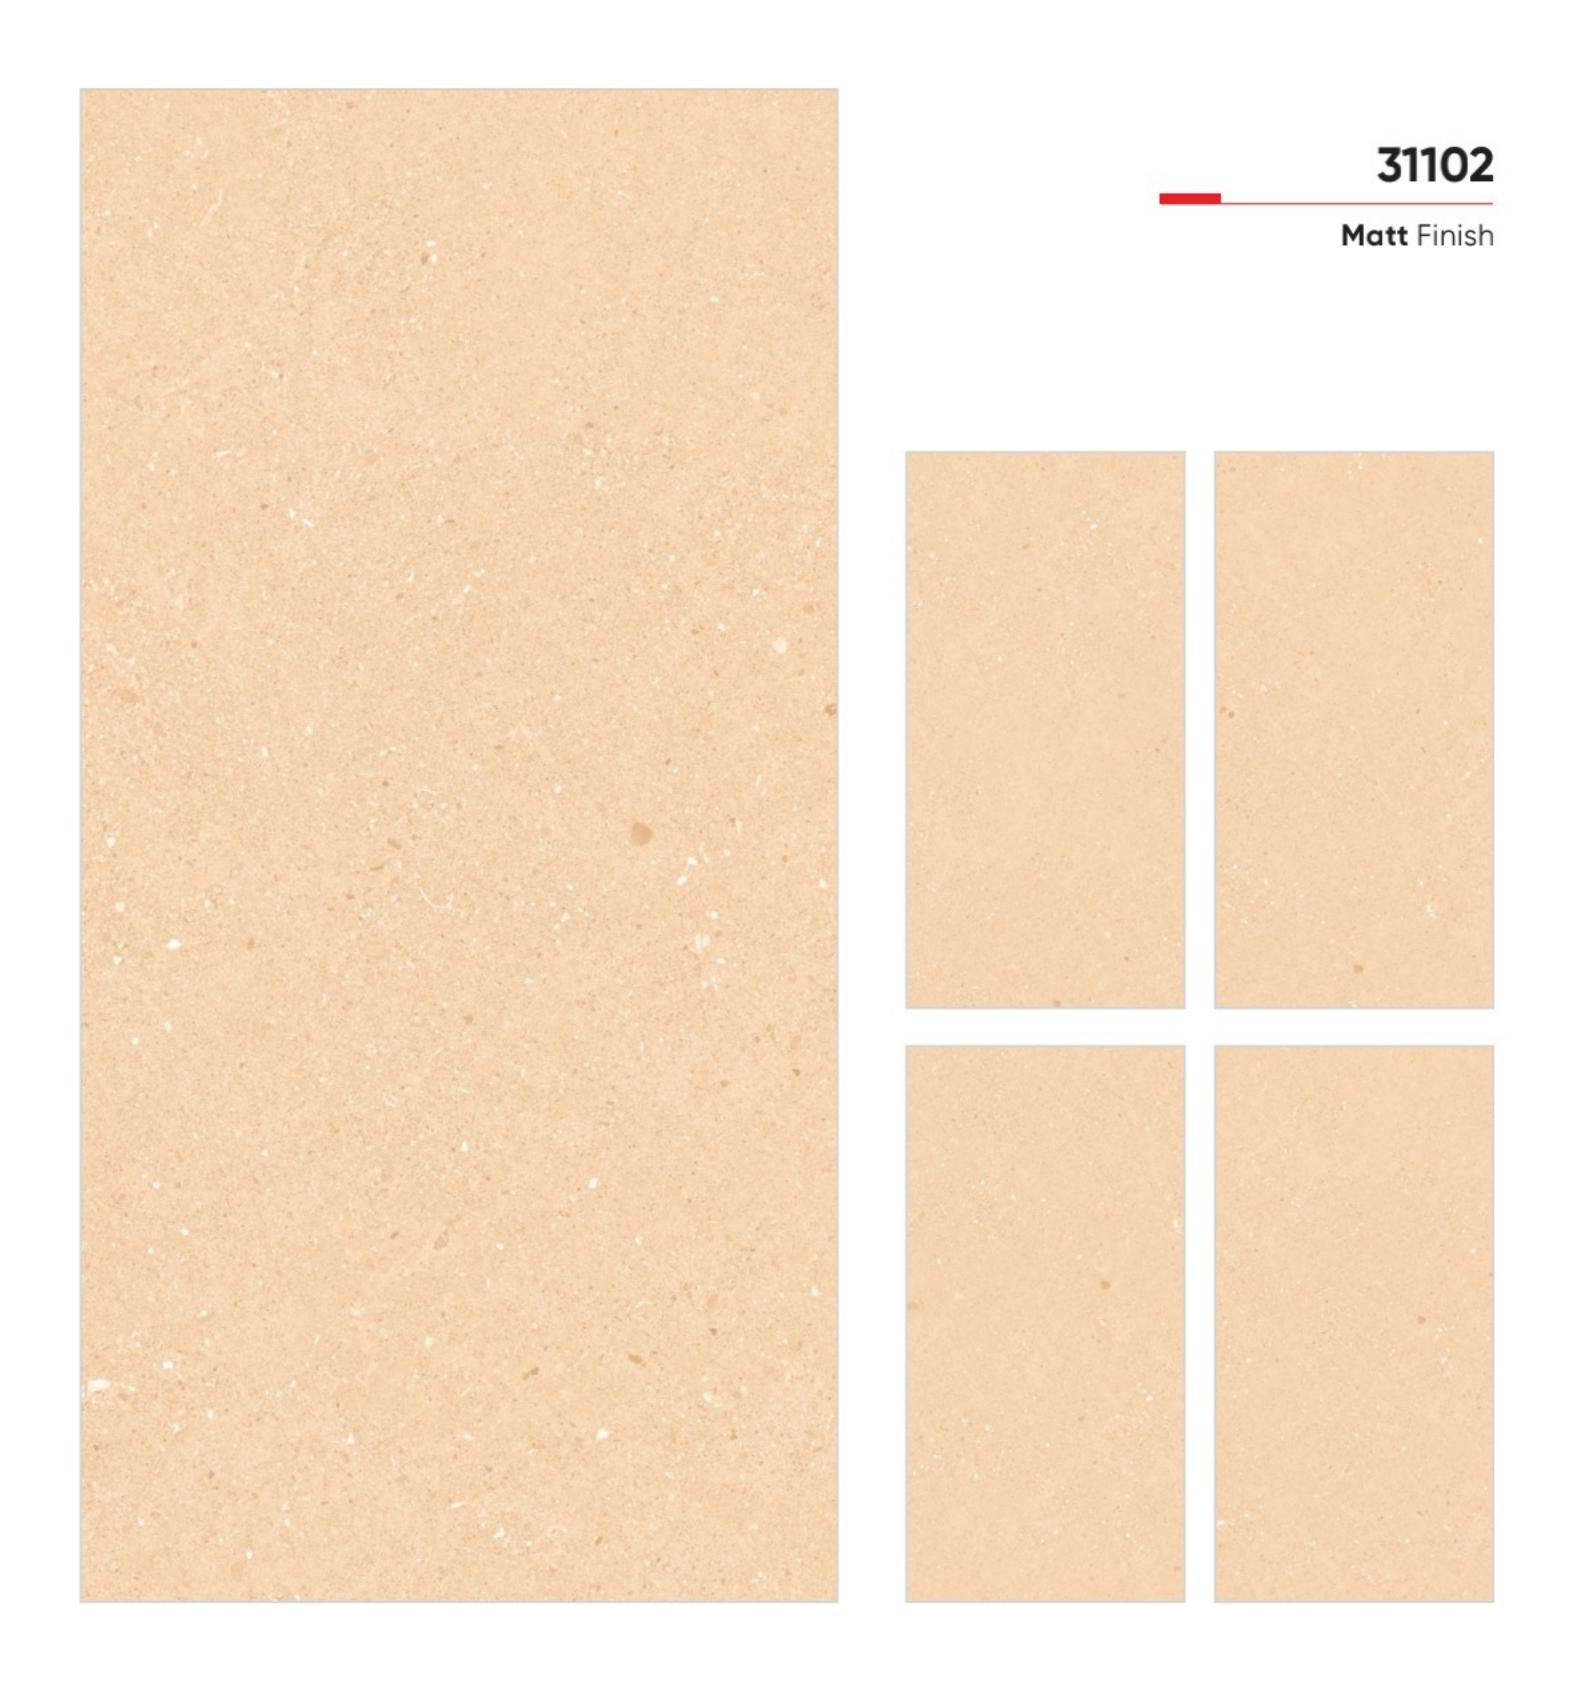

|  | SEND WHITE |                    |
|--|------------|--------------------|
|  |            | <b>Matt</b> Finish |
|  |            |                    |
|  |            |                    |
|  |            |                    |
|  |            |                    |
|  |            |                    |
|  |            |                    |
|  |            |                    |