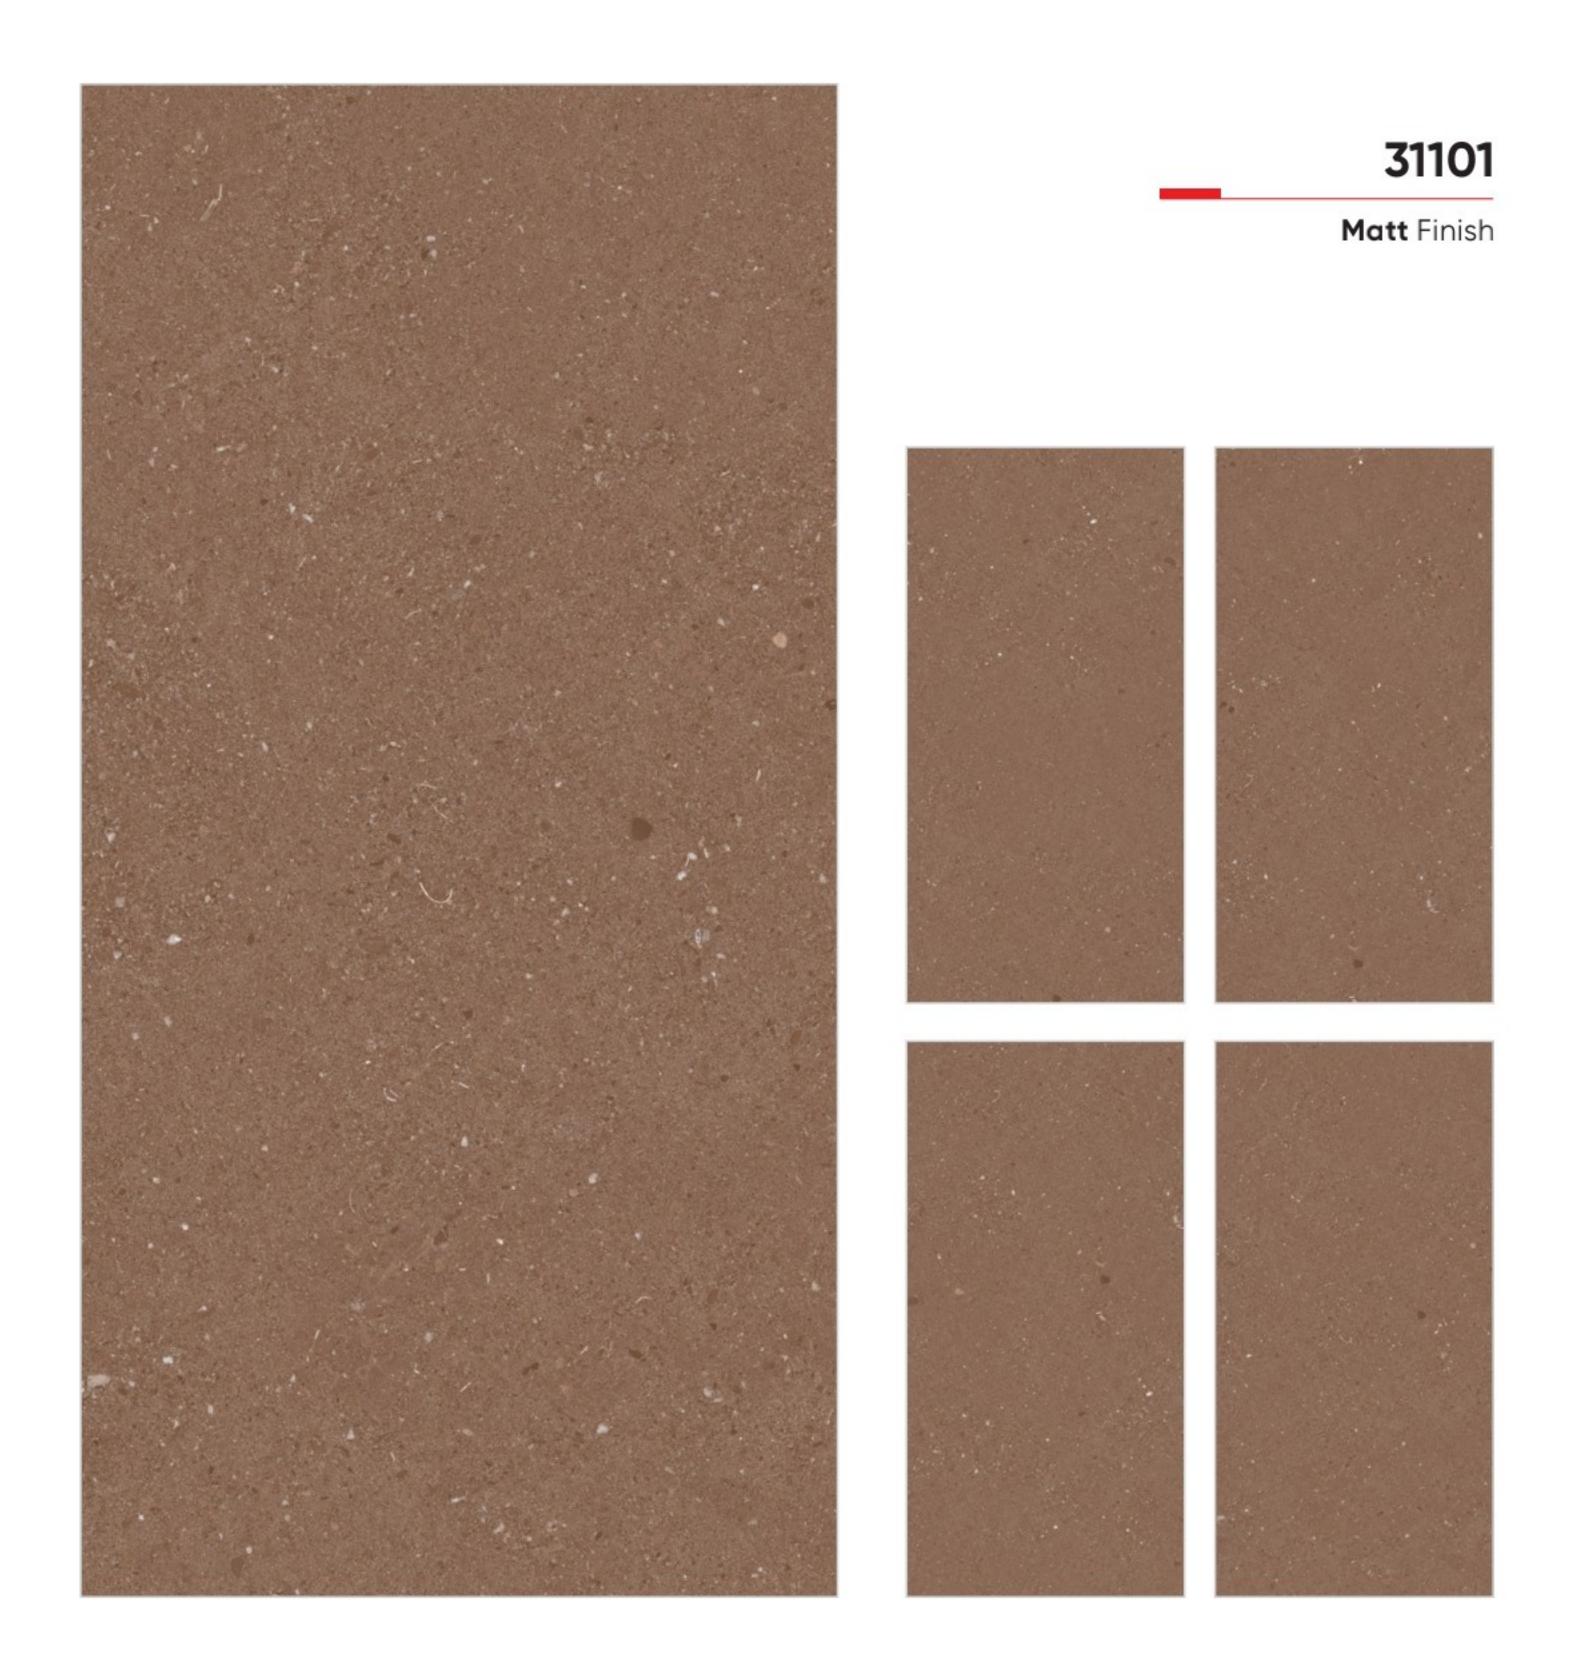

# SEND CHOCO Matt Finish

| SEND CRE | SEND CREMA |  |
|----------|------------|--|
| Matt F   | inish      |  |
|          |            |  |
|          |            |  |
|          |            |  |
|          |            |  |
|          |            |  |
|          |            |  |