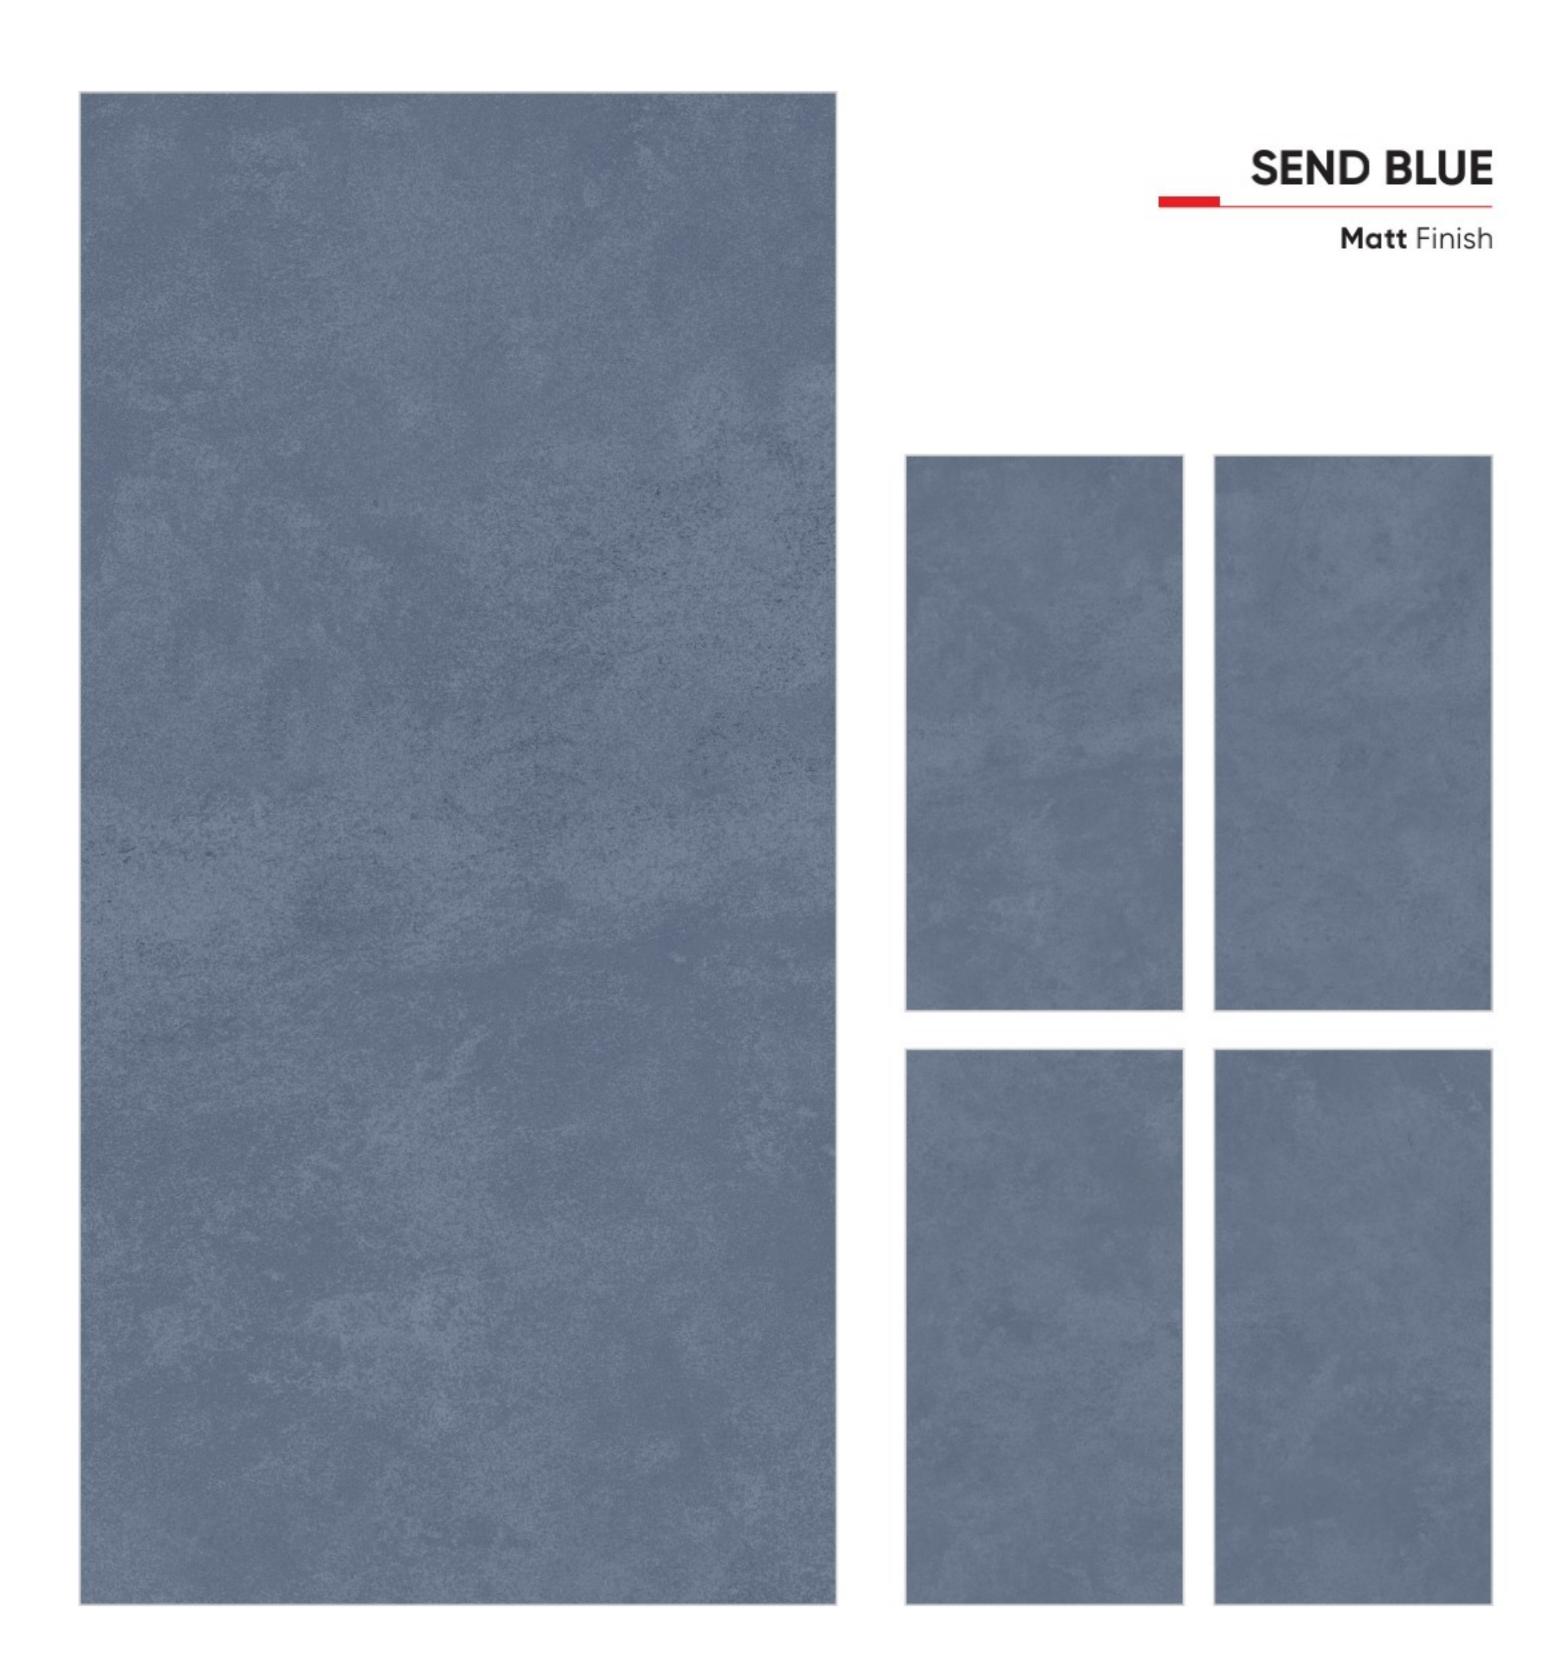

# SEND CHOCO Matt Finish

| SEND CRE | SEND CREMA |  |
|----------|------------|--|
| Matt F   | inish      |  |
|          |            |  |
|          |            |  |
|          |            |  |
|          |            |  |
|          |            |  |
|          |            |  |