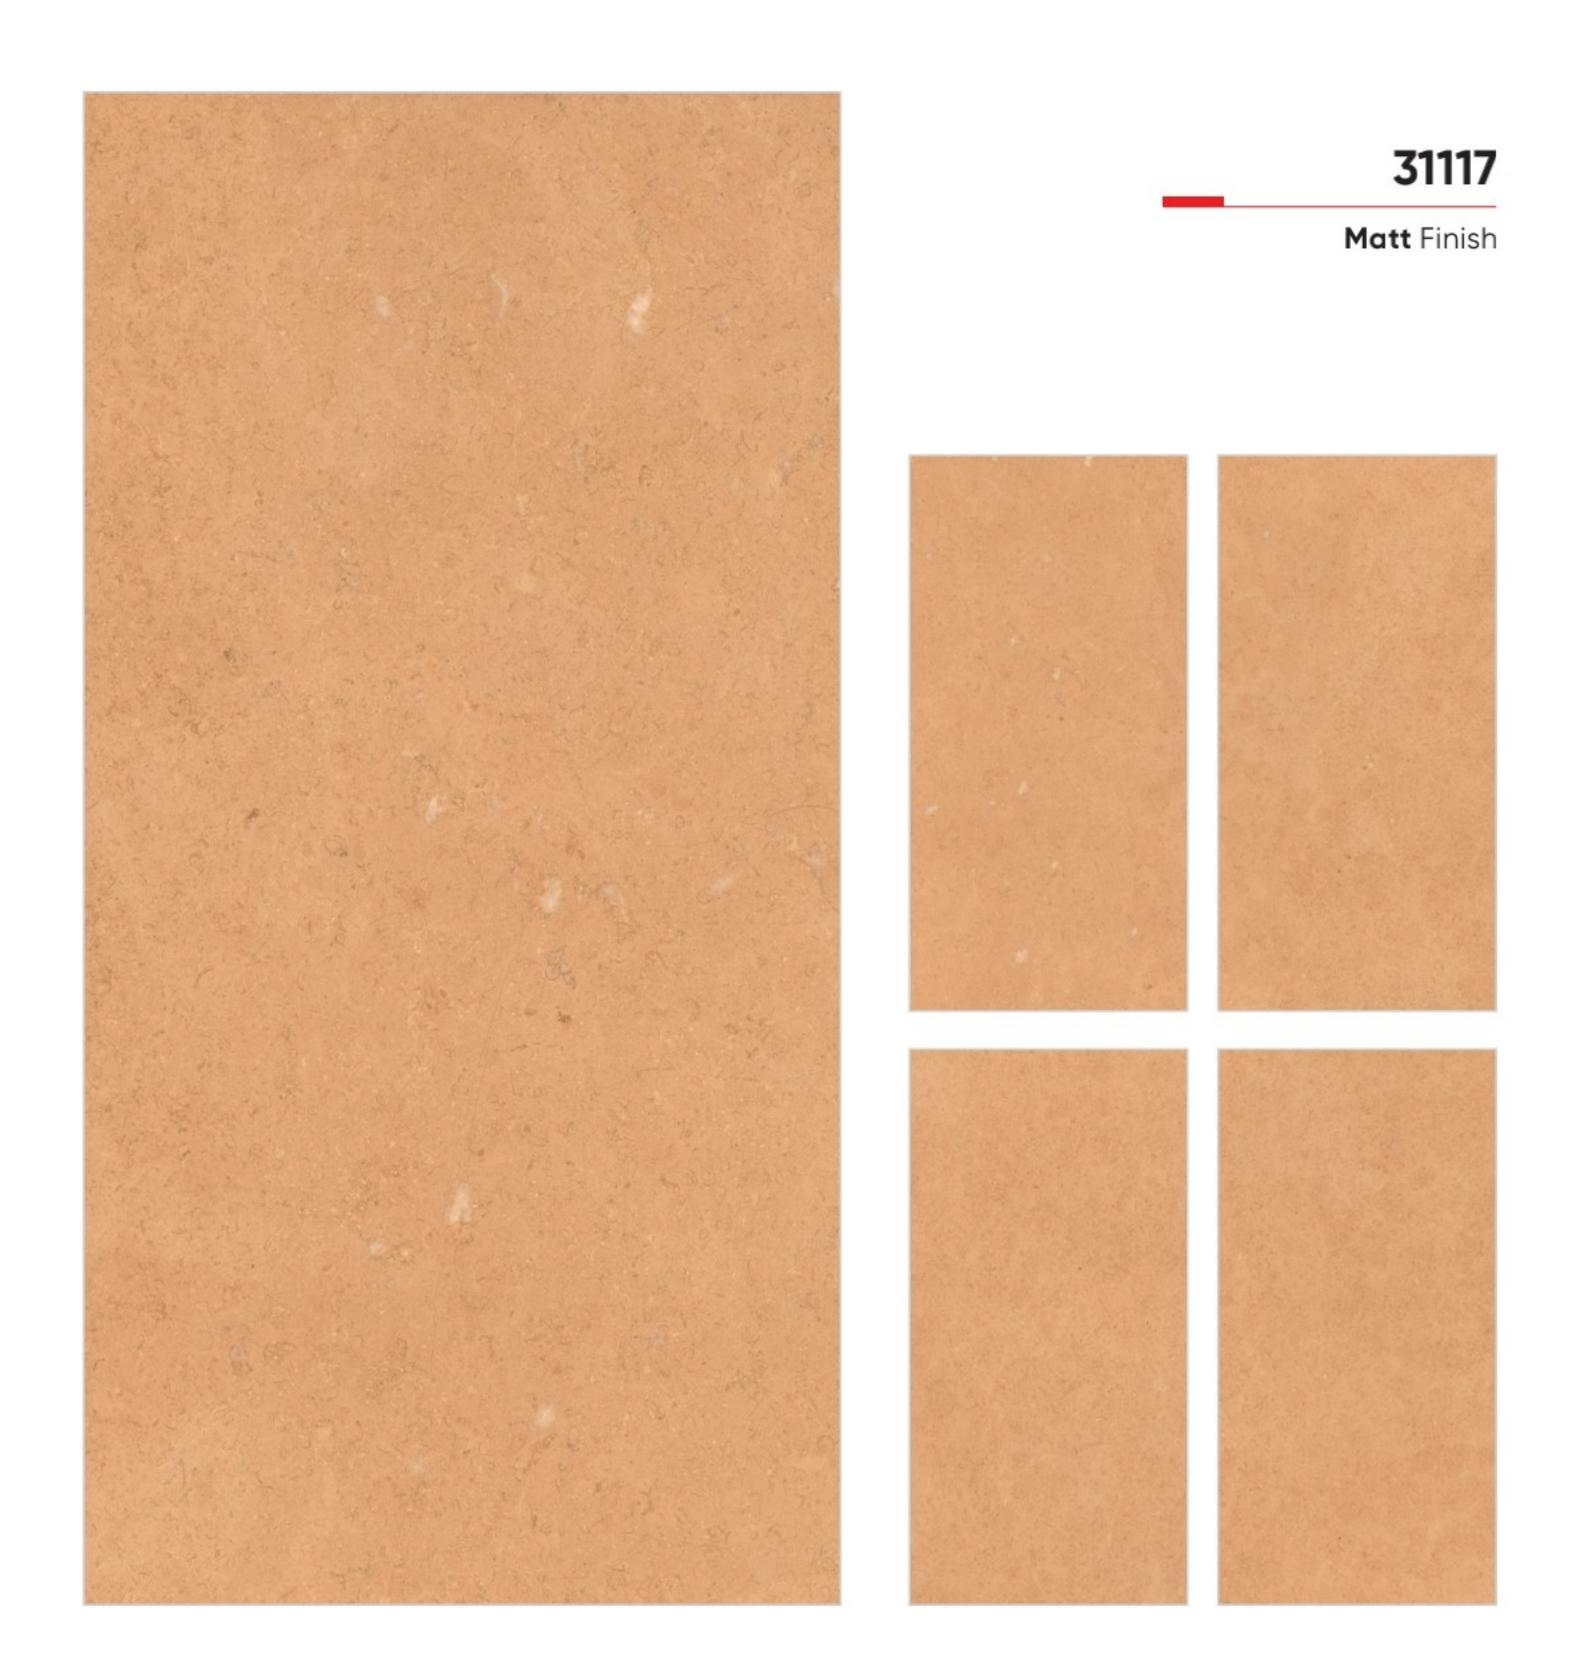

# SEND CHOCO Matt Finish

| SEND CRE | SEND CREMA |  |
|----------|------------|--|
| Matt F   | inish      |  |
|          |            |  |
|          |            |  |
|          |            |  |
|          |            |  |
|          |            |  |
|          |            |  |