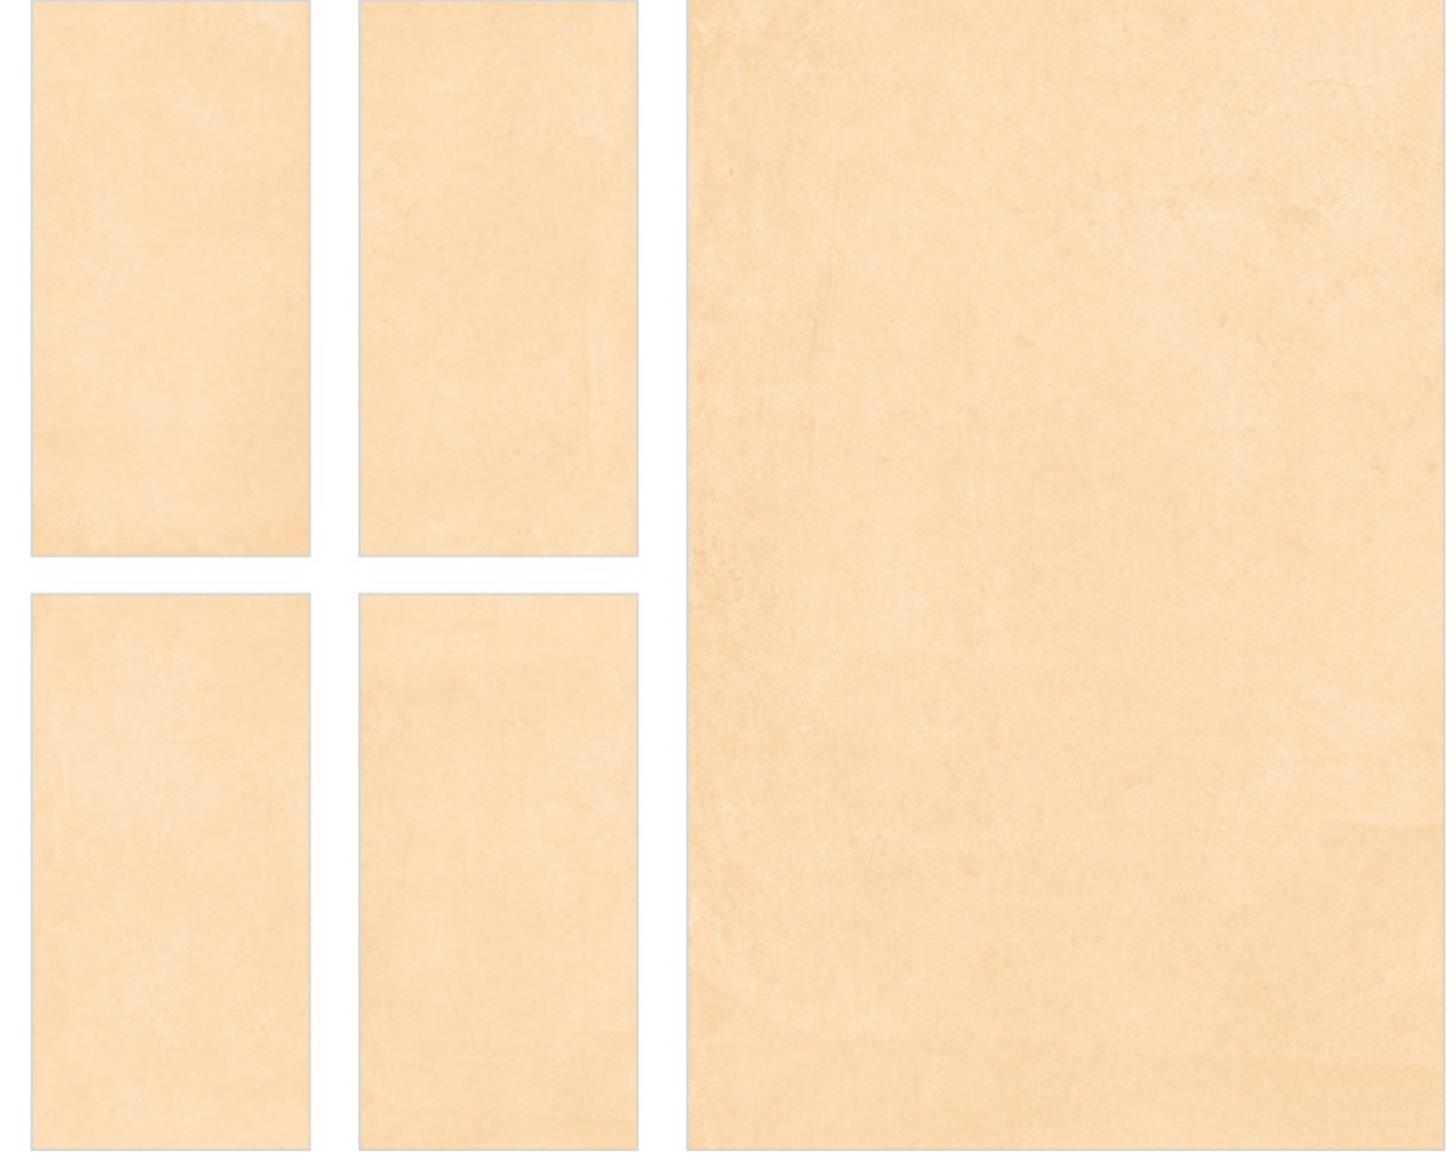

### FERRO GREY

Carving Finish

### FLORANCE BLUE

Carving Finish

## **NEO BROWN**

Carving Finish

## CARVING MARBLE Collection