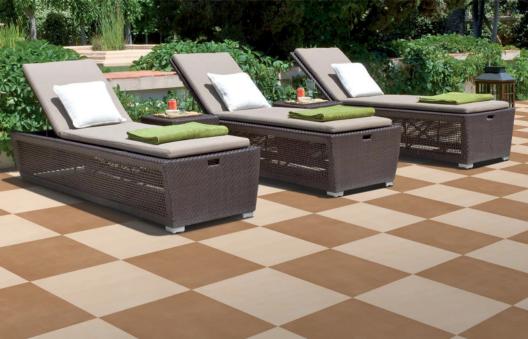

#### ELEVATE Every space

IMAGINE A KITCHEN THAT BLENDS ELECANCE WITH PRACTICALITY, OR A BATHROOM THAT EXUDES TRANQUILITY AND MODERNITY. OUR DWERSE RANGE OF TILES IS DESIGNED TO ENHANCE EVERY ROOM, TURNING ORDINARY SPACES INTO EXTRAORDINARY EXPERIENCES.

#### HEAVY DUTY VITRIFIED PARKING TILES

Mosaic Black