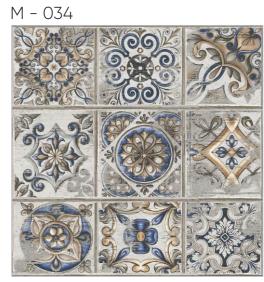

#### M - 023

600x 600mm

M - 027

M - 028

M - 032

600x 600mm

M - 030

MOROCOAN Collection