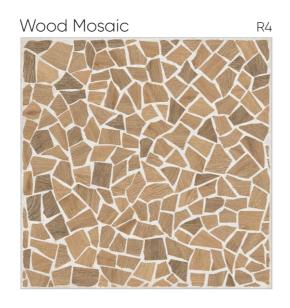

xona White



#### Nexona Crema



#### Scottish Brown





R8



R8





#### William Crema



#### William White

#### William Grey







#### William Brown







## EMBRACE NATURE



## **LEGIA** woodcollection









# Alpine Crema R4



#### Alpine Brown





#### American Walnut







# Design : Alpine Crema







R9



Blossam Gris







R9













#### Covelano Teak















Egyption Beige









600x 600mm



Forest Brown R4



#### Forest Coffee



Forest Natural Decor

R4











Linea Ash





Larch Wood



















# Megma Crema R4



#### Megma Beige





Megma Brown

R4







600x 600mm

 $\geq$ 

Design : Megma Beige

1







R2



Natural Wood









600x 600mm



#### R10



Robie Crema















#### Swanwood Brown



R2





R8







Design :

Swanwood Brown







### EXPERIENCE MODERN ARTISTRY













Terrazzo 1003



Terrazzo 1004



600x 600mm





#### Terrazzo 1005



#### Terrazzo 1006



#### Terrazzo 1007



#### Terrazzo 1008



#### Terrazzo 1009



#### Terrazzo 1024







#### R3



# Terrazzo 1010 R2

Terrazzo 1012

R4



Terrazzo 1011



#### Terrazzo 1013



#### Terrazzo 1015











Terrazzo 1018

Terrazzo 1019









#### Terrazzo 1021



600x 600mm











## COLLECTION

#### WITNESS PURE SOPHISTICATION







M - 002



M - 005



M - 003





600x 600mm







M - 008



M - 009





600x 600mm



















M - 017











M - 022



#### M - 023



600x 600mm











M - 027





M - 028



M - 032





600x 600mm













M - 030







MOROCOAN Collection