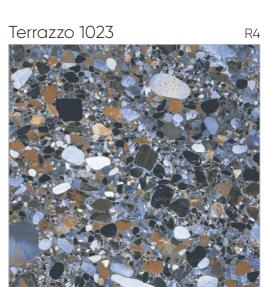

#### Forest Coffee



Forest Natural Decor

R4











Linea Ash





Larch Wood



















# Megma Crema R4



#### Megma Beige





Megma Brown

R4







600x 600mm

 $\geq$ 

Design : Megma Beige

1







R2



Natural Wood









600x 600mm



#### R10



Robie Crema















#### Swanwood Brown



R2





R8







Design :

Swanwood Brown







### EXPERIENCE MODERN ARTISTRY













Terrazzo 1003



Terrazzo 1004



600x 600mm





#### Terrazzo 1005



#### Terrazzo 1006



#### Terrazzo 1007



#### Terrazzo 1008



#### Terrazzo 1009



#### Terrazzo 1024







#### R3



# Terrazzo 1010 R2

Terrazzo 1012

R4



Terrazzo 1011



#### Terrazzo 1013



#### Terrazzo 1015











Terrazzo 1018

Terrazzo 1019









#### Terrazzo 1021



600x 600mm











## COLLECTION

#### WITNESS PURE SOPHISTICATION







M - 002



M - 005



M - 003





600x 600mm







M - 008



M - 009





600x 600mm



















M - 017











M - 022



#### M - 023



600x 600mm











M - 027





M - 028



M - 032





600x 600mm













M - 030







MOROCOAN Collection







M - 037





M - 038





600x 600mm







M - 050



M - 043





M - 044





600x 600mm







M - 045









M - 053



M - 054



M - 055



M - 056



M - 057





600x 600mm









































M - 078







600x 600mm

















600x 600mm





M - 084









#### **TECHNICAL SPECIFICATION**

| CHARACTERISTIC                              | STANDARD AS PER<br>ISO-13006 / En14411<br>GROUP Bla | VALUE