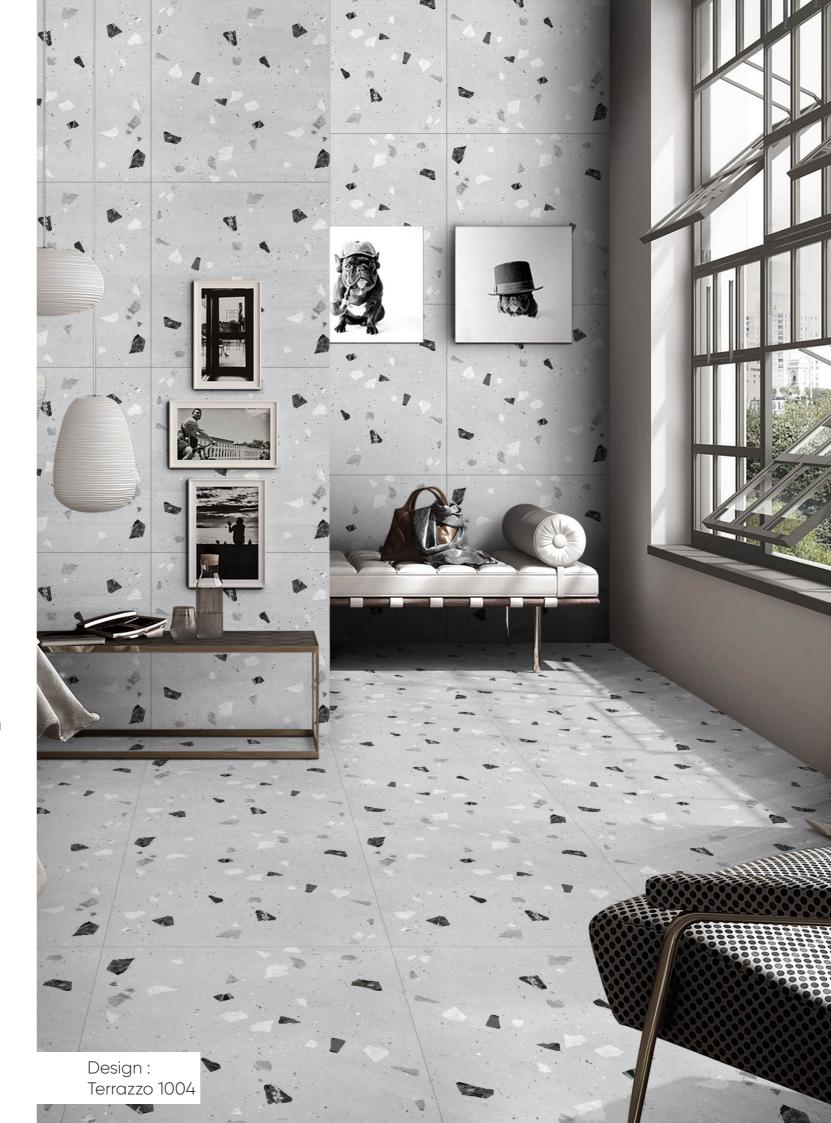

am Grey







#### William Brown







## EMBRACE NATURE



## **LEGIA** woodcollection









# Alpine Crema R4



#### Alpine Brown





#### American Walnut







# Design : Alpine Crema







R9



Blossam Gris







R9













#### Covelano Teak















Egyption Beige









600x 600mm



Forest Brown R4



#### Forest Coffee



Forest Natural Decor

R4











Linea Ash





Larch Wood



















# Megma Crema R4



#### Megma Beige





Megma Brown

R4







600x 600mm

 $\geq$ 

Design : Megma Beige

1







R2



Natural Wood









600x 600mm



#### R10



Robie Crema















#### Swanwood Brown



R2





R8







Design :

Swanwood Brown







### EXPERIENCE MODERN ARTISTRY













Terrazzo 1003



Terrazzo 1004



600x 600mm





#### Terrazzo 1005



#### Terrazzo 1006



#### Terrazzo 1007



#### Terrazzo 1008



#### Terrazzo 1009



#### Terrazzo 1024







#### R3



# Terrazzo 1010 R2

Terrazzo 1012

R4



Terrazzo 1011



#### Terrazzo 1013



#### Terrazzo 1015











Terrazzo 1018

Terrazzo 1019









#### Terrazzo 1021



600x 600mm











## COLLECTION

#### WITNESS PURE SOPHISTICATION







M - 002



M - 005



M - 003





600x 600mm







M - 008



M - 009





600x 600mm



















M - 017











M - 022



#### M - 023



600x 600mm











M - 027





M - 028



M - 032





600x 600mm













M - 030







MOROCOAN Collection







M - 037





M - 038





600x 600mm







M - 050



M - 043





M - 044





600x 600mm







M - 045









M - 053