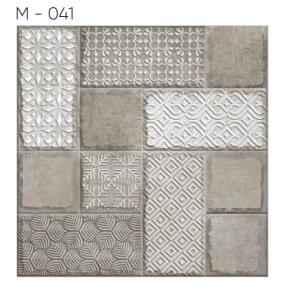

wn







### EXPERIENCE MODERN ARTISTRY













Terrazzo 1003



Terrazzo 1004



600x 600mm





#### Terrazzo 1005



#### Terrazzo 1006



#### Terrazzo 1007



#### Terrazzo 1008



#### Terrazzo 1009



#### Terrazzo 1024







#### R3



# Terrazzo 1010 R2

Terrazzo 1012

R4



Terrazzo 1011



#### Terrazzo 1013



#### Terrazzo 1015











Terrazzo 1018

Terrazzo 1019









#### Terrazzo 1021



600x 600mm











## COLLECTION

#### WITNESS PURE SOPHISTICATION







M - 002



M - 005



M - 003





600x 600mm







M - 008



M - 009





600x 600mm



















M - 017











M - 022



#### M - 023



600x 600mm











M - 027





M - 028



M - 032





600x 600mm













M - 030







MOROCOAN Collection







M - 037





M - 038





600x 600mm







M - 050



M - 043





M - 044





600x 600mm







M - 045









M - 053



M - 054



M - 055



M - 056



M - 057





600x 600mm









































M - 078







600x 600mm

















600x 600mm





M - 084









#### **TECHNICAL SPECIFICATION**

| CHARACTERISTIC                              | STANDARD AS PER<br>ISO-13006 / En14411<br>GROUP Bla | VALUE                     |   |
|---------------------------------------------|-----------------------------------------------------|---------------------------|---|
| REGULATORY PROPERTIES                       |                                                     |                           |   |
| Deviation in length & width                 | ± 0.5%