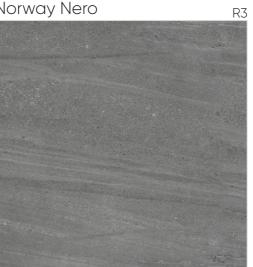

-|----|
|             |    |
|             |    |
|             |    |
|             |    |
|             |    |
|             |    |
|             |    |
|             |    |
|             |    |
|             |    |
|             |    |

Cartel Nero



#### Monotone Collection



















Novelle Nero







#### Monotone Collection





Polaris Beige



R2







600x 600mm Polaris White R2 Pola







Polaris Nero





#### Mono tone Collection























## STEP CONFIDENTLY, SAFETY MEETS STYLE!











R6



























Contesa White

R8













Escara Nero







Escara Gris

R4





















Exotic Brown













Graphito Gris

R8

R8

R8



Graphito Beige







Miller Crema

Miller Brown

R4



Miller Gris







#### Norway Nero



600x 600mm















# Slack Stone White R12



Slack Stone Gris



R12



Slack Stone Green R12

#### Turke Terzo



600x 600mm

#### R4



Square Bianco

-13-











## THE DIFFERENCE LIES







#### Filo Crema



#### Filo Brown



#### Filo White



#### Filo Grey







Design : Filo Brown









Jasper White R6



Lugano Perla R4



Marco Crema







600x 600mm

#### Maxican Grey





#### Marco Brown



#### Nexona White



#### Nexona Crema



#### Scottish Brown





R8



R8





#### William Crema



#### William White

#### William Grey







#### William Brown







## EMBRACE NATURE



## **LEGIA** woodcollection









# Alpine Crema R4



#### Alpine Brown





#### American Walnut







# Design : Alpine Crema







R9



Blossam Gris







R9