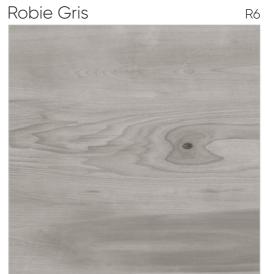

# Maxican Grey





#### Marco Brown



#### Nexona White



#### Nexona Crema



#### Scottish Brown





R8



R8





#### William Crema



#### William White

#### William Grey







#### William Brown







## EMBRACE NATURE



## **LEGIA** woodcollection









# Alpine Crema R4



#### Alpine Brown





#### American Walnut







# Design : Alpine Crema







R9



Blossam Gris







R9













#### Covelano Teak















Egyption Beige









600x 600mm



Forest Brown R4



#### Forest Coffee



Forest Natural Decor

R4











Linea Ash





Larch Wood



















# Megma Crema R4



#### Megma Beige





Megma Brown

R4







600x 600mm

 $\geq$ 

Design : Megma Beige

1







R2



Natural Wood









600x 600mm



#### R10



Robie Crema















#### Swanwood Brown



R2





R8







Design :

Swanwood Brown







### EXPERIENCE MODERN ARTISTRY













Terrazzo 1003



Terrazzo 1004



600x 600mm





#### Terrazzo 1005



#### Terrazzo 1006



#### Terrazzo 1007



#### Terrazzo 1008



#### Terrazzo 1009



#### Terrazzo 1024







#### R3



# Terrazzo 1010 R2

Terrazzo 1012

R4



Terrazzo 1011



#### Terrazzo 1013



#### Terrazzo 1015











Terrazzo 1018

Terrazzo 1019









#### Terrazzo 1021



600x 600mm











## COLLECTION

#### WITNESS PURE SOPHISTICATION







M - 002



M - 005



M - 003





600x 600mm







M - 008



M - 009





600x 600mm



















M - 017











M - 022



#### M - 023



600x 600mm











M - 027





M - 028



M - 032





600x 600mm