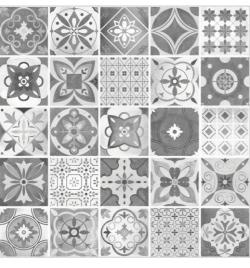

#### WITNESS PURE SOPHISTICATION

M - 002

M - 005

M - 003

600x 600mm

M - 008

M - 009

600x 600mm