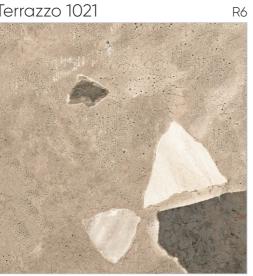

est Brown R4



#### Forest Coffee



Forest Natural Decor

R4











Linea Ash





Larch Wood



















# Megma Crema R4



#### Megma Beige





Megma Brown

R4







600x 600mm

 $\geq$ 

Design : Megma Beige

1







R2



Natural Wood









600x 600mm



#### R10



Robie Crema















#### Swanwood Brown



R2





R8







Design :

Swanwood Brown







### EXPERIENCE MODERN ARTISTRY













Terrazzo 1003



Terrazzo 1004



600x 600mm





#### Terrazzo 1005



#### Terrazzo 1006



#### Terrazzo 1007



#### Terrazzo 1008



#### Terrazzo 1009



#### Terrazzo 1024







#### R3



# Terrazzo 1010 R2

Terrazzo 1012

R4



Terrazzo 1011



#### Terrazzo 1013



#### Terrazzo 1015











Terrazzo 1018

Terrazzo 1019









#### Terrazzo 1021



600x 600mm











## COLLECTION

#### WITNESS PURE SOPHISTICATION







M - 002



M - 005



M - 003





600x 600mm







M - 008



M - 009





600x 600mm



















M - 017











M - 022



#### M - 023



600x 600mm











M - 027





M - 028



M - 032





600x 600mm













M - 030







MOROCOAN Collection







M - 037





M - 038





600x 600mm







M - 050



M - 043





M - 044





600x 600mm







M - 045









M - 053



M - 054



M - 055



M - 056



M - 057





600x 600mm









































M - 078







600x 600mm

















600x 600mm





M - 084









#### **TECHNICAL SPECIFICATION**

| CHARACTERISTIC                              | STANDARD AS PER<br>ISO-13006 / En14411<br>GROUP Bla | VALUE