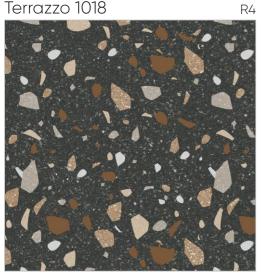

e









600x 600mm



Forest Brown R4



#### Forest Coffee



Forest Natural Decor

R4











Linea Ash





Larch Wood



















# Megma Crema R4



#### Megma Beige





Megma Brown

R4







600x 600mm

 $\geq$ 

Design : Megma Beige

1







R2



Natural Wood









600x 600mm



#### R10



Robie Crema















#### Swanwood Brown



R2





R8







Design :

Swanwood Brown







### EXPERIENCE MODERN ARTISTRY













Terrazzo 1003



Terrazzo 1004



600x 600mm





#### Terrazzo 1005



#### Terrazzo 1006



#### Terrazzo 1007



#### Terrazzo 1008



#### Terrazzo 1009



#### Terrazzo 1024







#### R3



# Terrazzo 1010 R2

Terrazzo 1012

R4



Terrazzo 1011



#### Terrazzo 1013



#### Terrazzo 1015











Terrazzo 1018

Terrazzo 1019









#### Terrazzo 1021



600x 600mm











## COLLECTION

#### WITNESS PURE SOPHISTICATION







M - 002



M - 005



M - 003





600x 600mm







M - 008



M - 009





600x 600mm



















M - 017











M - 022



#### M - 023



600x 600mm











M - 027





M - 028



M - 032





600x 600mm













M - 030







MOROCOAN Collection







M - 037





M - 038





600x 600mm







M - 050



M - 043





M - 044





600x 600mm







M - 045









M - 053



M - 054



M - 055



M - 056



M - 057





600x 600mm









































M - 078







600x 600mm

















600x 600mm





M - 084









#### **TECHNICAL SPECIFICATION**

| CHARACTERISTIC                              | STANDARD AS PER<br>ISO-13006 / E