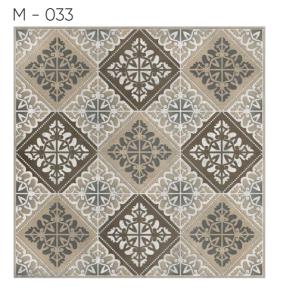

#### M - 023

600x 600mm

M - 027

M - 028

M - 032

600x 600mm

M - 030

MOROCOAN Collection