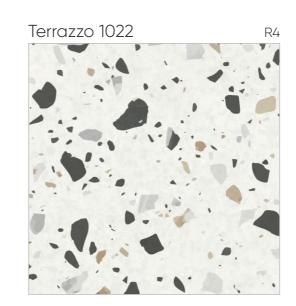

#### Forest Coffee



Forest Natural Decor

R4











Linea Ash





Larch Wood



















# Megma Crema R4



#### Megma Beige





Megma Brown

R4







600x 600mm

 $\geq$ 

Design : Megma Beige

1







R2



Natural Wood









600x 600mm



#### R10



Robie Crema















#### Swanwood Brown



R2





R8







Design :

Swanwood Brown







### EXPERIENCE MODERN ARTISTRY













Terrazzo 1003



Terrazzo 1004



600x 600mm





#### Terrazzo 1005



#### Terrazzo 1006



#### Terrazzo 1007



#### Terrazzo 1008



#### Terrazzo 1009



#### Terrazzo 1024







#### R3



# Terrazzo 1010 R2

Terrazzo 1012

R4



Terrazzo 1011



#### Terrazzo 1013



#### Terrazzo 1015











Terrazzo 1018

Terrazzo 1019









#### Terrazzo 1021



600x 600mm











## COLLECTION

#### WITNESS PURE SOPHISTICATION







M - 002



M - 005



M - 003





600x 600mm







M - 008



M - 009





600x 600mm



















M - 017











M - 022



#### M - 023



600x 600mm











M - 027





M - 028



M - 032





600x 600mm













M - 030







MOROCOAN Collection







M - 037





M - 038





600x 600mm







M - 050



M - 043





M - 044





600x 600mm







M - 045









M - 053



M - 054



M - 055



M - 056



M - 057





600x 600mm









































M - 078







600x 600mm

















600x 600mm





M - 084









#### **TECHNICAL SPECIFICATION**

| CHARACTERISTIC                              | STANDARD AS PER<br>ISO-13006 / En14411<br>GROUP Bla | VALUE