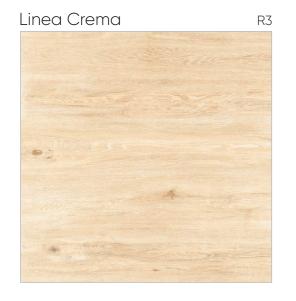

are Bianco

-13-











## THE DIFFERENCE LIES







#### Filo Crema



#### Filo Brown



#### Filo White



#### Filo Grey







Design : Filo Brown









Jasper White R6



Lugano Perla R4



Marco Crema







600x 600mm

#### Maxican Grey





#### Marco Brown



#### Nexona White



#### Nexona Crema



#### Scottish Brown





R8



R8





#### William Crema



#### William White

#### William Grey







#### William Brown







## EMBRACE NATURE



## **LEGIA** woodcollection









# Alpine Crema R4



#### Alpine Brown





#### American Walnut







# Design : Alpine Crema







R9



Blossam Gris







R9













#### Covelano Teak















Egyption Beige









600x 600mm



Forest Brown R4



#### Forest Coffee



Forest Natural Decor

R4











Linea Ash





Larch Wood



















# Megma Crema R4



#### Megma Beige





Megma Brown

R4







600x 600mm

 $\geq$ 

Design : Megma Beige

1







R2



Natural Wood









600x 600mm



#### R10



Robie Crema















#### Swanwood Brown



R2





R8







Design :

Swanwood Brown







### EXPERIENCE MODERN ARTISTRY













Terrazzo 1003



Terrazzo 1004



600x 600mm





#### Terrazzo 1005



#### Terrazzo 1006



#### Terrazzo 1007



#### Terrazzo 1008



#### Terrazzo 1009



#### Terrazzo 1024







#### R3



# Terrazzo 1010 R2

Terrazzo 1012

R4



Terrazzo 1011



#### Terrazzo 1013



#### Terrazzo 1015











Terrazzo 1018

Terrazzo 1019









#### Terrazzo 1021



600x 600mm











## COLLECTION

#### WITNESS PURE SOPHISTICATIO