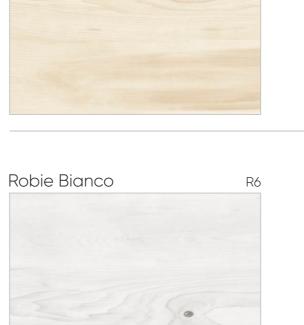

600x 600mm

#### Maxican Grey





#### Marco Brown



#### Nexona White



#### Nexona Crema



#### Scottish Brown





R8



R8





#### William Crema



#### William White

#### William Grey







#### William Brown







## EMBRACE NATURE



## **LEGIA** woodcollection









# Alpine Crema R4



#### Alpine Brown





#### American Walnut







# Design : Alpine Crema







R9



Blossam Gris







R9













#### Covelano Teak















Egyption Beige









600x 600mm



Forest Brown R4



#### Forest Coffee



Forest Natural Decor

R4











Linea Ash





Larch Wood



















# Megma Crema R4



#### Megma Beige





Megma Brown

R4







600x 600mm

 $\geq$ 

Design : Megma Beige

1







R2



Natural Wood









600x 600mm



#### R10



Robie Crema















#### Swanwood Brown



R2





R8







Design :

Swanwood Brown







### EXPERIENCE MODERN ARTISTRY













Terrazzo 1003



Terrazzo 1004



600x 600mm





#### Terrazzo 1005



#### Terrazzo 1006



#### Terrazzo 1007



#### Terrazzo 1008



#### Terrazzo 1009



#### Terrazzo 1024







#### R3



# Terrazzo 1010 R2

Terrazzo 1012

R4



Terrazzo 1011



#### Terrazzo 1013



#### Terrazzo 1015











Terrazzo 1018

Terrazzo 1019









#### Terrazzo 1021



600x 600mm











## COLLECTION

#### WITNESS PURE SOPHISTICATION







M - 002



M - 005



M - 003





600x 600mm







M - 008



M - 009





600x 600mm



















M - 017











M - 022



#### M - 023



600x 600mm











M - 027





M - 028



M - 032