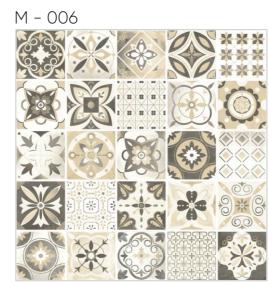

#### WITNESS PURE SOPHISTICATION

M - 002

M - 005

M - 003

600x 600mm

M - 008

M - 009

600x 600mm