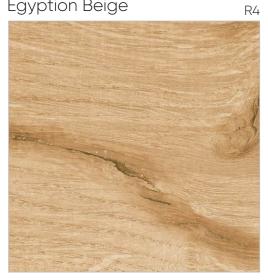

lack Stone Gris



R12



Slack Stone Green R12

#### Turke Terzo



600x 600mm

#### R4



Square Bianco

-13-











## THE DIFFERENCE LIES







#### Filo Crema



#### Filo Brown



#### Filo White



#### Filo Grey







Design : Filo Brown









Jasper White R6



Lugano Perla R4



Marco Crema







600x 600mm

#### Maxican Grey





#### Marco Brown



#### Nexona White



#### Nexona Crema



#### Scottish Brown





R8



R8





#### William Crema



#### William White

#### William Grey







#### William Brown







## EMBRACE NATURE



## **LEGIA** woodcollection









# Alpine Crema R4



#### Alpine Brown





#### American Walnut







# Design : Alpine Crema







R9



Blossam Gris







R9













#### Covelano Teak















Egyption Beige









600x 600mm



Forest Brown R4



#### Forest Coffee



Forest Natural Decor

R4











Linea Ash





Larch Wood



















# Megma Crema R4



#### Megma Beige





Megma Brown

R4







600x 600mm

 $\geq$ 

Design : Megma Beige

1







R2



Natural Wood









600x 600mm



#### R10



Robie Crema















#### Swanwood Brown



R2





R8







Design :

Swanwood Brown







### EXPERIENCE MODERN ARTISTRY













Terrazzo 1003



Terrazzo 1004



600x 600mm





#### Terrazzo 1005



#### Terrazzo 1006



#### Terrazzo 1007



#### Terrazzo 1008



#### Terrazzo 1009



#### Terrazzo 1024







#### R3



# Terrazzo 1010 R2

Terrazzo 1012

R4



Terrazzo 1011



#### Terrazzo 1013



#### Terrazzo 1015











Terrazzo 1018

Terrazzo 1019