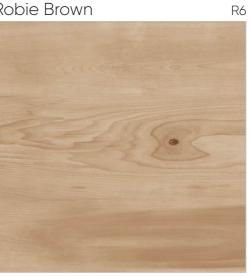

#### Maxican Grey





#### Marco Brown



#### Nexona White



#### Nexona Crema



#### Scottish Brown





R8



R8





#### William Crema



#### William White

#### William Grey







#### William Brown







## EMBRACE NATURE



## **LEGIA** woodcollection









# Alpine Crema R4



#### Alpine Brown





#### American Walnut







# Design : Alpine Crema







R9



Blossam Gris







R9













#### Covelano Teak















Egyption Beige









600x 600mm



Forest Brown R4



#### Forest Coffee



Forest Natural Decor

R4











Linea Ash





Larch Wood



















# Megma Crema R4



#### Megma Beige





Megma Brown

R4







600x 600mm

 $\geq$ 

Design : Megma Beige

1







R2



Natural Wood









600x 600mm



#### R10



Robie Crema















#### Swanwood Brown



R2





R8







Design :

Swanwood Brown







### EXPERIENCE MODERN ARTISTRY













Terrazzo 1003



Terrazzo 1004



600x 600mm





#### Terrazzo 1005



#### Terrazzo 1006



#### Terrazzo 1007



#### Terrazzo 1008



#### Terrazzo 1009



#### Terrazzo 1024







#### R3



# Terrazzo 1010 R2

Terrazzo 1012

R4



Terrazzo 1011



#### Terrazzo 1013



#### Terrazzo 1015











Terrazzo 1018

Terrazzo 1019









#### Terrazzo 1021



600x 600mm











## COLLECTION

#### WITNESS PURE SOPHISTICATION







M - 002



M - 005



M - 003





600x 600mm







M - 008



M - 009





600x 600mm



















M - 017











M - 022



#### M - 023



600x 600mm











M - 027





M - 028



M - 032





600x 600mm