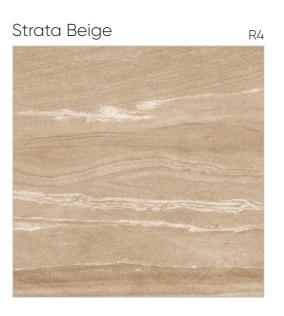

#### Dani Black







#### Deo Green













Desert Beige











Even Crema R4



Even Beige R4















#### Glanza Crema



#### Glanza Ash



#### Glanza Brown



#### Glanza Sandy



#### Glanza Mocha



#### Glanza Green





#### Glanza White



#### Glanza Grey



#### Glanza Pista









Grenite Beige

















#### Hexa Stone Bianco



R8



#### 600x 600mm





#### Mandala Bianco









#### Mandala Bianco Decor

#### Mandala Gris Decor























Design : Masson Brown

































R8











600x 600mm





Perco Decor



Perco Nero















600x 600mm











Plaster Beige R8









Plaster Bianco R8

















600x 600mm Saphire Crema R8







#### Saphire Bianco

















Strata Crema





600x 600mm









#### Sentiment Brown



R10







Thar Coal Crema R8



Thar Coal Bianco

















600x 600mm











Urban Crema



R4



600x 600mm 

 Vermont Crema
 R7
 Ver







#### Vermont White



#### Vermont Bianco

R7







## Woven Crema

#### Woven White



#### Woven Brown



#### Woven Gris



#### Woven Beige



#### Woven Nero



600x 600mm

#### Woven Green































Zafri Green R6



## Monotone Collection

## TONES OF TRADITION



#### Monotone Collection



R2



Burberry Rosata









600x 600mm

# Burberry Verde R2 Bur









#### Mono tone Collection











| Cartel Gris | R2 |
|-------------|----|
|             |    |
|             |    |
|             |    |
|             |    |
|             |    |
|             |