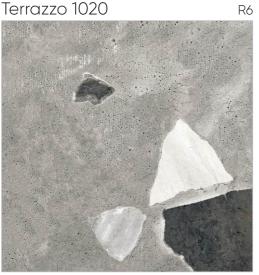

600x 600mm



Forest Brown R4



#### Forest Coffee



Forest Natural Decor

R4











Linea Ash





Larch Wood



















# Megma Crema R4



#### Megma Beige





Megma Brown

R4







600x 600mm

 $\geq$ 

Design : Megma Beige

1







R2



Natural Wood









600x 600mm



#### R10



Robie Crema















#### Swanwood Brown



R2





R8







Design :

Swanwood Brown







### EXPERIENCE MODERN ARTISTRY













Terrazzo 1003



Terrazzo 1004



600x 600mm





#### Terrazzo 1005



#### Terrazzo 1006



#### Terrazzo 1007



#### Terrazzo 1008



#### Terrazzo 1009



#### Terrazzo 1024







#### R3



# Terrazzo 1010 R2

Terrazzo 1012

R4



Terrazzo 1011



#### Terrazzo 1013



#### Terrazzo 1015











Terrazzo 1018

Terrazzo 1019









#### Terrazzo 1021



600x 600mm











## COLLECTION

#### WITNESS PURE SOPHISTICATION







M - 002



M - 005



M - 003





600x 600mm







M - 008



M - 009





600x 600mm



















M - 017











M - 022



#### M - 023



600x 600mm











M - 027





M - 028



M - 032





600x 600mm













M - 030







MOROCOAN Collection







M - 037





M - 038





600x 600mm







M - 050



M - 043





M - 044





600x 600mm







M - 045









M - 053



M - 054



M - 055



M - 056



M - 057





600x 600mm









































M - 078







600x 600mm

















600x 600mm





M - 084









#### **TECHNICAL SPECIFICATION**

| CHARACTERISTIC                              | STANDARD AS PER<br>ISO-13006 / En14411