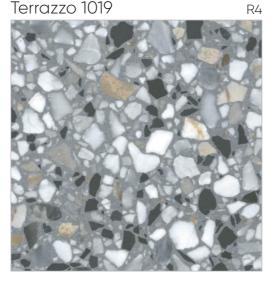

600x 600mm



Forest Brown R4



#### Forest Coffee



Forest Natural Decor

R4











Linea Ash





Larch Wood



















# Megma Crema R4



#### Megma Beige





Megma Brown

R4







600x 600mm

 $\geq$ 

Design : Megma Beige

1







R2



Natural Wood









600x 600mm



#### R10



Robie Crema















#### Swanwood Brown



R2





R8







Design :

Swanwood Brown







### EXPERIENCE MODERN ARTISTRY













Terrazzo 1003



Terrazzo 1004



600x 600mm





#### Terrazzo 1005



#### Terrazzo 1006



#### Terrazzo 1007



#### Terrazzo 1008



#### Terrazzo 1009



#### Terrazzo 1024







#### R3



# Terrazzo 1010 R2

Terrazzo 1012

R4



Terrazzo 1011



#### Terrazzo 1013



#### Terrazzo 1015











Terrazzo 1018

Terrazzo 1019









#### Terrazzo 1021



600x 600mm











## COLLECTION

#### WITNESS PURE SOPHISTICATION







M - 002



M - 005



M - 003





600x 600mm







M - 008



M - 009





600x 600mm



















M - 017











M - 022



#### M - 023



600x 600mm











M - 027





M - 028



M - 032





600x 600mm













M - 030







MOROCOAN Collection







M - 037





M - 038





600x 600mm







M - 050



M - 043





M - 044





600x 600mm







M - 045









M - 053



M - 054



M - 055



M - 056



M - 057





600x 600mm









































M - 078







600x 600mm

















600x 600mm





M - 084









#### **TECHNICAL SPECIFICATION**

| CHARACTERISTIC                              | STANDARD AS PER<br>ISO-13006 / En1