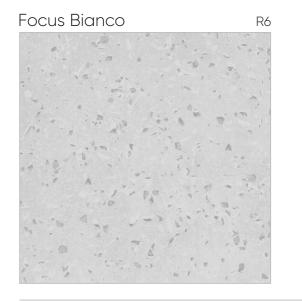

ne Collection



R2



Burberry Rosata









600x 600mm

# Burberry Verde R2 Bur









#### Mono tone Collection











| Cartel Gris | R2 |
|-------------|----|
|             |    |
|             |    |
|             |    |
|             |    |
|             |    |
|             |    |
|             |    |
|             |    |
|             |    |
|             |    |
|             |    |

Cartel Nero



#### Monotone Collection



















Novelle Nero







#### Monotone Collection





Polaris Beige



R2







600x 600mm Polaris White R2 Pola







Polaris Nero





#### Mono tone Collection























## STEP CONFIDENTLY, SAFETY MEETS STYLE!











R6



























Contesa White

R8













Escara Nero







Escara Gris

R4





















Exotic Brown













Graphito Gris

R8

R8

R8



Graphito Beige







Miller Crema

Miller Brown

R4



Miller Gris







#### Norway Nero



600x 600mm















# Slack Stone White R12



Slack Stone Gris



R12



Slack Stone Green R12

#### Turke Terzo



600x 600mm

#### R4



Square Bianco

-13-











## THE DIFFERENCE LIES







#### Filo Crema



#### Filo Brown



#### Filo White



#### Filo Grey







Design : Filo Brown









Jasper White R6



Lugano Perla R4



Marco Crema







600x 600mm

#### Maxican Grey





#### Marco Brown



#### Nexona White



#### Nexona Crema



#### Scottish Brown





R8



R8





#### William Crema



#### William White

#### William Grey







#### William Brown







## EMBRACE NATURE



## **LEGIA**