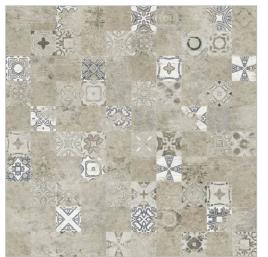

#### WITNESS PURE SOPHISTICATION

M - 002

M - 005

M - 003

600x 600mm

M - 008

M - 009

600x 600mm