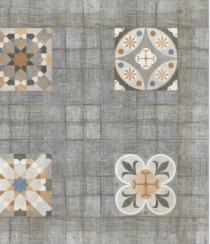

#### Mandala Bianco

#### Mandala Bianco Decor

#### Mandala Gris Decor

Design : Masson Brown

R8

600x 600mm

Perco Decor

Perco Nero

600x 600mm

Plaster Beige R8