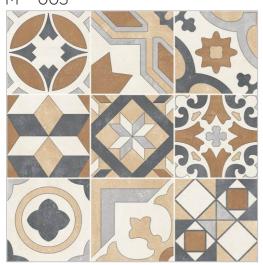

#### M - 023

600x 600mm

M - 027

M - 028

M - 032

600x 600mm

M - 030

MOROCOAN Collection