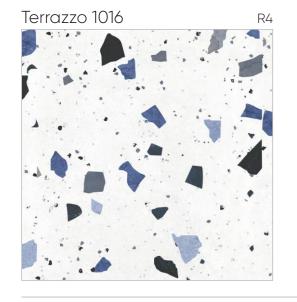

Teak















Egyption Beige









600x 600mm



Forest Brown R4



#### Forest Coffee



Forest Natural Decor

R4











Linea Ash





Larch Wood



















# Megma Crema R4



#### Megma Beige





Megma Brown

R4







600x 600mm

 $\geq$ 

Design : Megma Beige

1







R2



Natural Wood









600x 600mm



#### R10



Robie Crema















#### Swanwood Brown



R2





R8







Design :

Swanwood Brown







### EXPERIENCE MODERN ARTISTRY













Terrazzo 1003



Terrazzo 1004



600x 600mm





#### Terrazzo 1005



#### Terrazzo 1006



#### Terrazzo 1007



#### Terrazzo 1008



#### Terrazzo 1009



#### Terrazzo 1024







#### R3



# Terrazzo 1010 R2

Terrazzo 1012

R4



Terrazzo 1011



#### Terrazzo 1013



#### Terrazzo 1015











Terrazzo 1018

Terrazzo 1019









#### Terrazzo 1021



600x 600mm











## COLLECTION

#### WITNESS PURE SOPHISTICATION







M - 002



M - 005



M - 003





600x 600mm







M - 008



M - 009





600x 600mm



















M - 017











M - 022



#### M - 023



600x 600mm











M - 027





M - 028



M - 032





600x 600mm













M - 030







MOROCOAN Collection







M - 037





M - 038





600x 600mm







M - 050



M - 043





M - 044





600x 600mm







M - 045









M - 053



M - 054



M - 055



M - 056



M - 057





600x 600mm









































M - 078







600x 600mm

















600x 600mm





M - 084









#### **TECHNICAL SPECIFICATION**

| CHARACTERISTIC