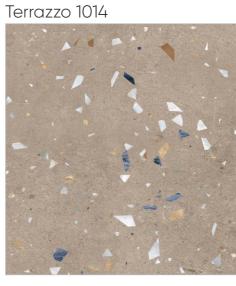

#### American Walnut







# Design : Alpine Crema







R9



Blossam Gris







R9













#### Covelano Teak















Egyption Beige









600x 600mm



Forest Brown R4



#### Forest Coffee



Forest Natural Decor

R4











Linea Ash





Larch Wood



















# Megma Crema R4



#### Megma Beige





Megma Brown

R4







600x 600mm

 $\geq$ 

Design : Megma Beige

1







R2



Natural Wood









600x 600mm



#### R10



Robie Crema















#### Swanwood Brown



R2





R8







Design :

Swanwood Brown







### EXPERIENCE MODERN ARTISTRY













Terrazzo 1003



Terrazzo 1004



600x 600mm





#### Terrazzo 1005



#### Terrazzo 1006



#### Terrazzo 1007



#### Terrazzo 1008



#### Terrazzo 1009



#### Terrazzo 1024







#### R3



# Terrazzo 1010 R2

Terrazzo 1012

R4



Terrazzo 1011



#### Terrazzo 1013



#### Terrazzo 1015











Terrazzo 1018

Terrazzo 1019









#### Terrazzo 1021



600x 600mm











## COLLECTION

#### WITNESS PURE SOPHISTICATION







M - 002



M - 005



M - 003





600x 600mm







M - 008



M - 009





600x 600mm



















M - 017











M - 022



#### M - 023



600x 600mm











M - 027





M - 028



M - 032





600x 600mm













M - 030







MOROCOAN Collection







M - 037





M - 038





600x 600mm







M - 050



M - 043





M - 044





600x 600mm







M - 045









M - 053



M - 054



M - 055



M - 056



M - 057





600x 600mm









































M - 078







600x 600mm