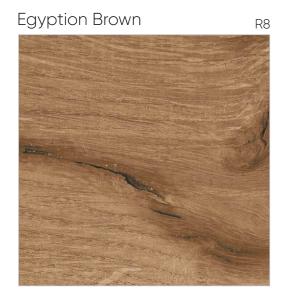

Stone Gris



R12



Slack Stone Green R12

#### Turke Terzo



600x 600mm

#### R4



Square Bianco

-13-











## THE DIFFERENCE LIES







#### Filo Crema



#### Filo Brown



#### Filo White



#### Filo Grey







Design : Filo Brown









Jasper White R6



Lugano Perla R4



Marco Crema







600x 600mm

#### Maxican Grey





#### Marco Brown



#### Nexona White



#### Nexona Crema



#### Scottish Brown





R8



R8





#### William Crema



#### William White

#### William Grey







#### William Brown







## EMBRACE NATURE



## **LEGIA** woodcollection









# Alpine Crema R4



#### Alpine Brown





#### American Walnut







# Design : Alpine Crema







R9



Blossam Gris







R9













#### Covelano Teak















Egyption Beige









600x 600mm



Forest Brown R4



#### Forest Coffee



Forest Natural Decor

R4











Linea Ash





Larch Wood



















# Megma Crema R4



#### Megma Beige





Megma Brown

R4







600x 600mm

 $\geq$ 

Design : Megma Beige

1







R2



Natural Wood









600x 600mm



#### R10



Robie Crema















#### Swanwood Brown



R2





R8







Design :

Swanwood Brown







### EXPERIENCE MODERN ARTISTRY













Terrazzo 1003



Terrazzo 1004



600x 600mm





#### Terrazzo 1005



#### Terrazzo 1006



#### Terrazzo 1007



#### Terrazzo 1008



#### Terrazzo 1009



#### Terrazzo 1024







#### R3



# Terrazzo 1010 R2

Terrazzo 1012

R4



Terrazzo 1011



#### Terrazzo 1013



#### Terrazzo 1015











Terrazzo 1018

Terrazzo 1019