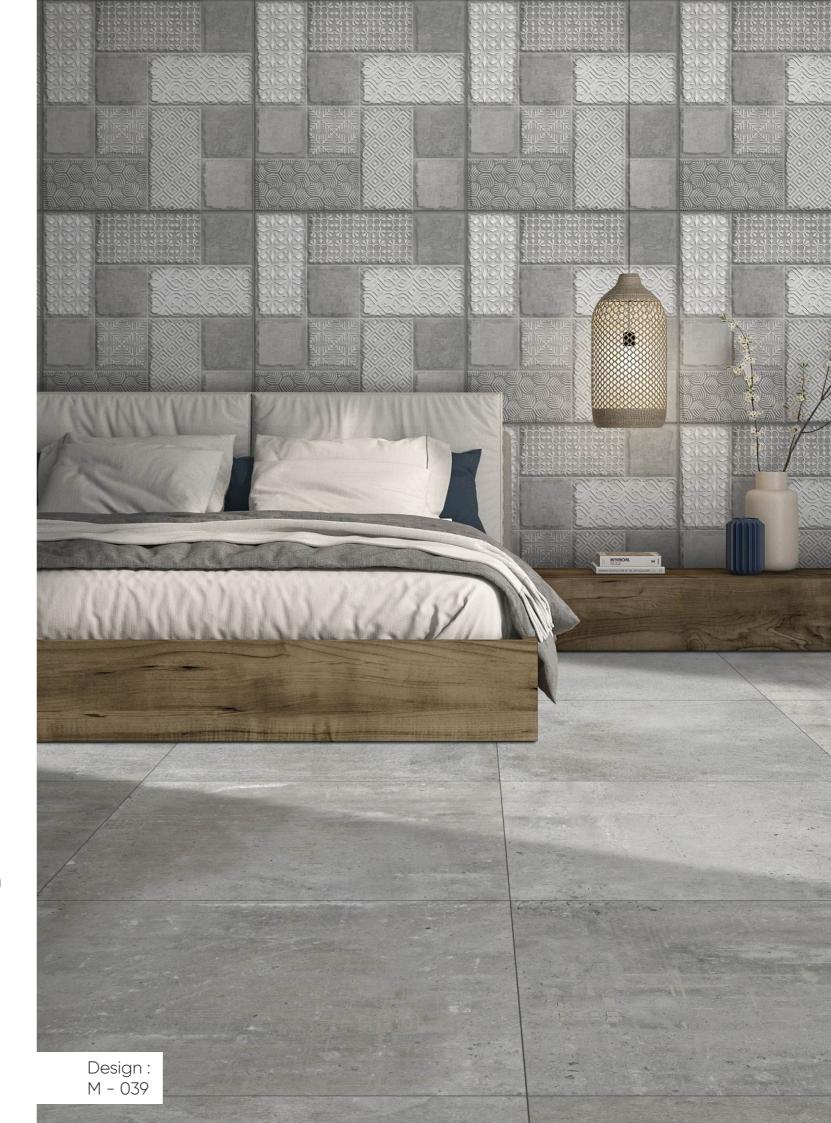

EXPERIENCE MODERN ARTISTRY













Terrazzo 1003



Terrazzo 1004



600x 600mm





#### Terrazzo 1005



#### Terrazzo 1006



#### Terrazzo 1007



#### Terrazzo 1008



#### Terrazzo 1009



#### Terrazzo 1024







#### R3



# Terrazzo 1010 R2

Terrazzo 1012

R4



Terrazzo 1011



#### Terrazzo 1013



#### Terrazzo 1015











Terrazzo 1018

Terrazzo 1019









#### Terrazzo 1021



600x 600mm











## COLLECTION

#### WITNESS PURE SOPHISTICATION







M - 002



M - 005



M - 003





600x 600mm







M - 008



M - 009





600x 600mm



















M - 017











M - 022



#### M - 023



600x 600mm











M - 027





M - 028



M - 032





600x 600mm













M - 030







MOROCOAN Collection







M - 037





M - 038





600x 600mm







M - 050



M - 043





M - 044





600x 600mm







M - 045









M - 053



M - 054



M - 055



M - 056



M - 057





600x 600mm









































M - 078







600x 600mm

















600x 600mm





M - 084









#### **TECHNICAL SPECIFICATION**

| CHARACTERISTIC                              | STANDARD AS PER<br>ISO-13006 / En14411<br>GROUP Bla | VALUE                     |   |
|---------------------------------------------|-----------------------------------------------------|---------------------------|---|
| REGULATORY PROPERTIES                       |                                                     |                           |   |
| Deviation in length & width                 | ± 0.5%                                              |