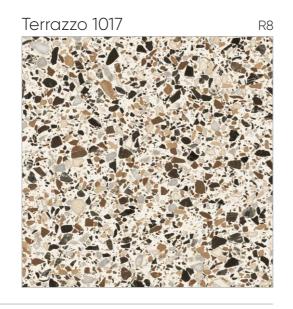

eak















Egyption Beige









600x 600mm



Forest Brown R4



#### Forest Coffee



Forest Natural Decor

R4











Linea Ash





Larch Wood



















# Megma Crema R4



#### Megma Beige





Megma Brown

R4







600x 600mm

 $\geq$ 

Design : Megma Beige

1







R2



Natural Wood









600x 600mm



#### R10



Robie Crema















#### Swanwood Brown



R2





R8







Design :

Swanwood Brown







### EXPERIENCE MODERN ARTISTRY













Terrazzo 1003



Terrazzo 1004



600x 600mm





#### Terrazzo 1005



#### Terrazzo 1006



#### Terrazzo 1007



#### Terrazzo 1008



#### Terrazzo 1009



#### Terrazzo 1024







#### R3



# Terrazzo 1010 R2

Terrazzo 1012

R4



Terrazzo 1011



#### Terrazzo 1013



#### Terrazzo 1015











Terrazzo 1018

Terrazzo 1019









#### Terrazzo 1021



600x 600mm











## COLLECTION

#### WITNESS PURE SOPHISTICATION







M - 002



M - 005



M - 003





600x 600mm







M - 008



M - 009





600x 600mm



















M - 017











M - 022



#### M - 023



600x 600mm











M - 027





M - 028



M - 032





600x 600mm













M - 030







MOROCOAN Collection







M - 037





M - 038





600x 600mm







M - 050



M - 043





M - 044





600x 600mm







M - 045









M - 053



M - 054



M - 055



M - 056



M - 057





600x 600mm









































M - 078







600x 600mm

















600x 600mm





M - 084









#### **TECHNICAL SPECIFICATION**

| CHARACTERISTIC                              |