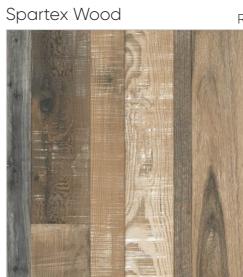

co Crema







600x 600mm

#### Maxican Grey





#### Marco Brown



#### Nexona White



#### Nexona Crema



#### Scottish Brown





R8



R8





#### William Crema



#### William White

#### William Grey







#### William Brown







## EMBRACE NATURE



## **LEGIA** woodcollection









# Alpine Crema R4



#### Alpine Brown





#### American Walnut







# Design : Alpine Crema







R9



Blossam Gris







R9













#### Covelano Teak















Egyption Beige









600x 600mm



Forest Brown R4



#### Forest Coffee



Forest Natural Decor

R4











Linea Ash





Larch Wood



















# Megma Crema R4



#### Megma Beige





Megma Brown

R4







600x 600mm

 $\geq$ 

Design : Megma Beige

1







R2



Natural Wood









600x 600mm



#### R10



Robie Crema















#### Swanwood Brown



R2





R8







Design :

Swanwood Brown







### EXPERIENCE MODERN ARTISTRY













Terrazzo 1003



Terrazzo 1004



600x 600mm





#### Terrazzo 1005



#### Terrazzo 1006



#### Terrazzo 1007



#### Terrazzo 1008



#### Terrazzo 1009



#### Terrazzo 1024







#### R3



# Terrazzo 1010 R2

Terrazzo 1012

R4



Terrazzo 1011



#### Terrazzo 1013



#### Terrazzo 1015











Terrazzo 1018

Terrazzo 1019









#### Terrazzo 1021



600x 600mm











## COLLECTION

#### WITNESS PURE SOPHISTICATION







M - 002



M - 005



M - 003





600x 600mm







M - 008



M - 009





600x 600mm



















M - 017











M - 022



#### M - 023



600x 600mm











M - 027





M - 028