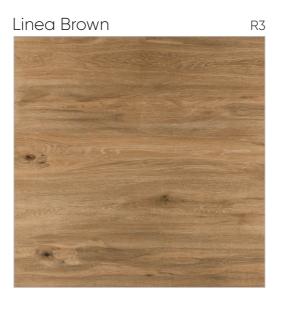

e Bianco

-13-











## THE DIFFERENCE LIES







#### Filo Crema



#### Filo Brown



#### Filo White



#### Filo Grey







Design : Filo Brown









Jasper White R6



Lugano Perla R4



Marco Crema







600x 600mm

#### Maxican Grey





#### Marco Brown



#### Nexona White



#### Nexona Crema



#### Scottish Brown





R8



R8





#### William Crema



#### William White

#### William Grey







#### William Brown







## EMBRACE NATURE



## **LEGIA** woodcollection









# Alpine Crema R4



#### Alpine Brown





#### American Walnut







# Design : Alpine Crema







R9



Blossam Gris







R9













#### Covelano Teak















Egyption Beige









600x 600mm



Forest Brown R4



#### Forest Coffee



Forest Natural Decor

R4











Linea Ash





Larch Wood



















# Megma Crema R4



#### Megma Beige





Megma Brown

R4







600x 600mm

 $\geq$ 

Design : Megma Beige

1







R2



Natural Wood









600x 600mm



#### R10



Robie Crema















#### Swanwood Brown



R2





R8







Design :

Swanwood Brown







### EXPERIENCE MODERN ARTISTRY













Terrazzo 1003



Terrazzo 1004



600x 600mm





#### Terrazzo 1005



#### Terrazzo 1006



#### Terrazzo 1007



#### Terrazzo 1008



#### Terrazzo 1009



#### Terrazzo 1024







#### R3



# Terrazzo 1010 R2

Terrazzo 1012

R4



Terrazzo 1011



#### Terrazzo 1013



#### Terrazzo 1015











Terrazzo 1018

Terrazzo 1019









#### Terrazzo 1021



600x 600mm











## COLLECTION

#### WITNESS PURE SOPHISTICATION