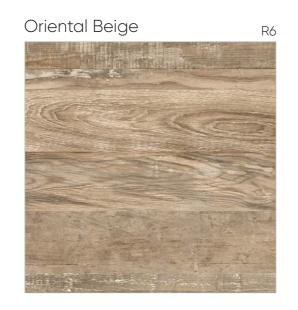

erla R4



Marco Crema







600x 600mm

#### Maxican Grey





#### Marco Brown



#### Nexona White



#### Nexona Crema



#### Scottish Brown





R8



R8





#### William Crema



#### William White

#### William Grey







#### William Brown







## EMBRACE NATURE



## **LEGIA** woodcollection









# Alpine Crema R4



#### Alpine Brown





#### American Walnut







# Design : Alpine Crema







R9



Blossam Gris







R9













#### Covelano Teak















Egyption Beige









600x 600mm



Forest Brown R4



#### Forest Coffee



Forest Natural Decor

R4











Linea Ash





Larch Wood



















# Megma Crema R4



#### Megma Beige





Megma Brown

R4







600x 600mm

 $\geq$ 

Design : Megma Beige

1







R2



Natural Wood









600x 600mm



#### R10



Robie Crema















#### Swanwood Brown



R2





R8







Design :

Swanwood Brown







### EXPERIENCE MODERN ARTISTRY













Terrazzo 1003



Terrazzo 1004



600x 600mm





#### Terrazzo 1005



#### Terrazzo 1006



#### Terrazzo 1007



#### Terrazzo 1008



#### Terrazzo 1009



#### Terrazzo 1024







#### R3



# Terrazzo 1010 R2

Terrazzo 1012

R4



Terrazzo 1011



#### Terrazzo 1013



#### Terrazzo 1015











Terrazzo 1018

Terrazzo 1019









#### Terrazzo 1021



600x 600mm











## COLLECTION

#### WITNESS PURE SOPHISTICATION







M - 002



M - 005



M - 003





600x 600mm







M - 008



M - 009





600x 600mm



















M - 017











M - 022



#### M - 023



600x 600mm











M - 027