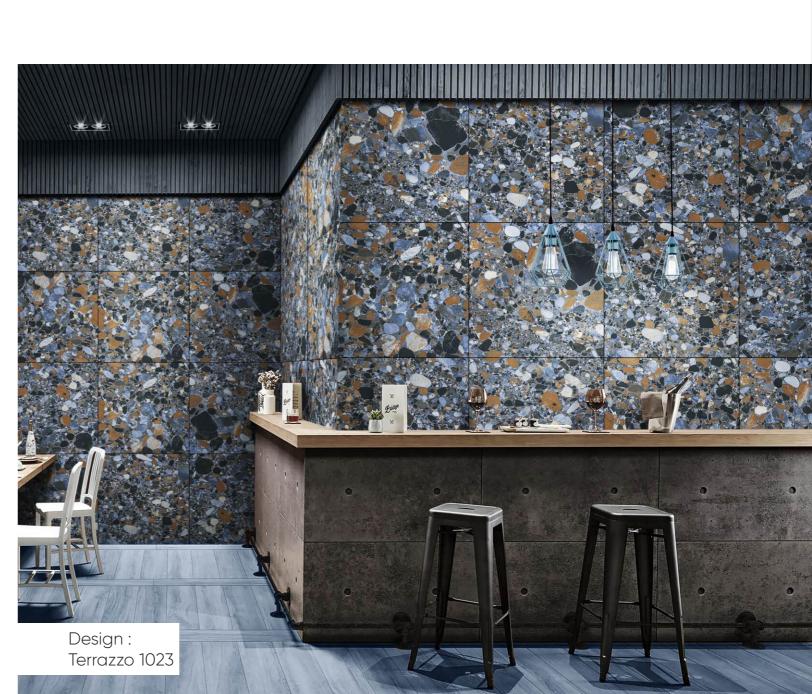

## Forest Coffee



Forest Natural Decor

R4











Linea Ash





Larch Wood



















# Megma Crema R4



#### Megma Beige





Megma Brown

R4







600x 600mm

 $\geq$ 

Design : Megma Beige

1







R2



Natural Wood









600x 600mm



#### R10



Robie Crema















#### Swanwood Brown



R2





R8







Design :

Swanwood Brown







### EXPERIENCE MODERN ARTISTRY













Terrazzo 1003



Terrazzo 1004



600x 600mm





#### Terrazzo 1005



#### Terrazzo 1006



#### Terrazzo 1007



#### Terrazzo 1008



#### Terrazzo 1009



#### Terrazzo 1024







#### R3



# Terrazzo 1010 R2

Terrazzo 1012

R4



Terrazzo 1011



#### Terrazzo 1013



#### Terrazzo 1015











Terrazzo 1018

Terrazzo 1019









#### Terrazzo 1021



600x 600mm











## COLLECTION

#### WITNESS PURE SOPHISTICATION







M - 002



M - 005



M - 003





600x 600mm







M - 008



M - 009





600x 600mm



















M - 017











M - 022



#### M - 023



600x 600mm











M - 027





M - 028



M - 032





600x 600mm













M - 030







MOROCOAN Collection







M - 037





M - 038





600x 600mm







M - 050



M - 043





M - 044





600x 600mm







M - 045









M - 053



M - 054



M - 055



M - 056



M - 057





600x 600mm









































M - 078







600x 600mm

















600x 600mm





M - 084









#### **TECHNICAL SPECIFICATION**

| CHARACTERISTIC                              | STANDARD AS PER<br>ISO-13006 / En14411<br>GROUP Bla | VALUE