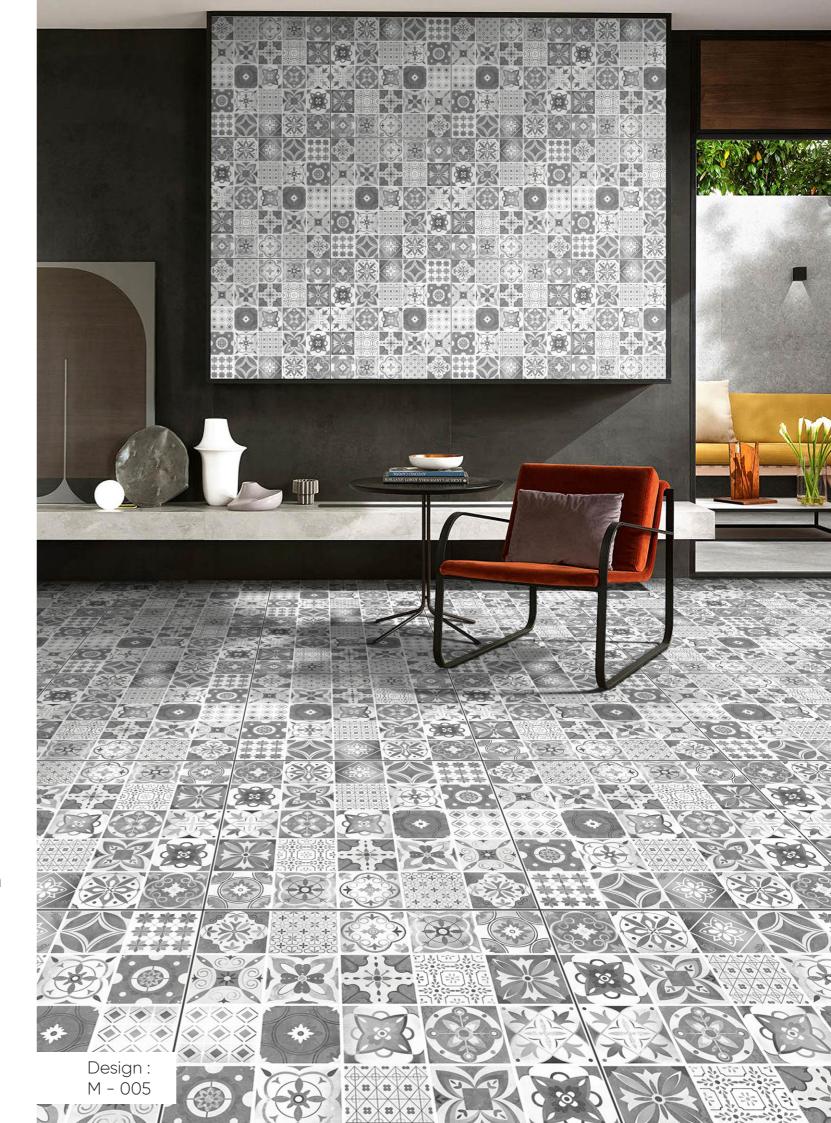

#### WITNESS PURE SOPHISTICATION

M - 002

M - 005

M - 003

600x 600mm

M - 008

M - 009

600x 600mm