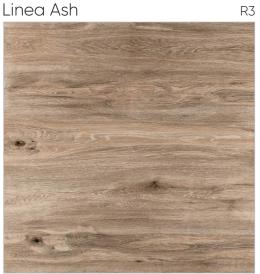

-











## THE DIFFERENCE LIES







#### Filo Crema



#### Filo Brown



#### Filo White



#### Filo Grey







Design : Filo Brown









Jasper White R6



Lugano Perla R4



Marco Crema







600x 600mm

#### Maxican Grey





#### Marco Brown



#### Nexona White



#### Nexona Crema



#### Scottish Brown





R8



R8





#### William Crema



#### William White

#### William Grey







#### William Brown







## EMBRACE NATURE



## **LEGIA** woodcollection









# Alpine Crema R4



#### Alpine Brown





#### American Walnut







# Design : Alpine Crema







R9



Blossam Gris







R9













#### Covelano Teak















Egyption Beige









600x 600mm



Forest Brown R4



#### Forest Coffee



Forest Natural Decor

R4











Linea Ash





Larch Wood



















# Megma Crema R4



#### Megma Beige





Megma Brown

R4







600x 600mm

 $\geq$ 

Design : Megma Beige

1







R2



Natural Wood









600x 600mm



#### R10



Robie Crema















#### Swanwood Brown



R2





R8







Design :

Swanwood Brown







### EXPERIENCE MODERN ARTISTRY













Terrazzo 1003



Terrazzo 1004



600x 600mm





#### Terrazzo 1005



#### Terrazzo 1006



#### Terrazzo 1007



#### Terrazzo 1008



#### Terrazzo 1009



#### Terrazzo 1024







#### R3



# Terrazzo 1010 R2

Terrazzo 1012

R4



Terrazzo 1011



#### Terrazzo 1013



#### Terrazzo 1015











Terrazzo 1018

Terrazzo 1019









#### Terrazzo 1021



600x 600mm











## COLLECTION

#### WITNESS PURE SOPHISTICATION







M - 00