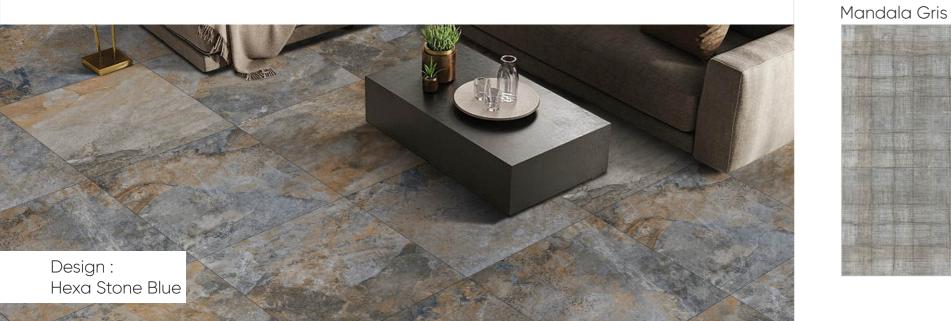

#### Mandala Gris Decor

Design : Masson Brown

R8

600x 600mm

Perco Decor

Perco Nero

600x 600mm

Plaster Beige R8