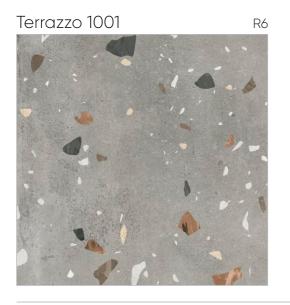

### EXPERIENCE MODERN ARTISTRY

Terrazzo 1003

Terrazzo 1004

600x 600mm

# Terrazzo 1010 R2

Terrazzo 1012

R4

Terrazzo 1011