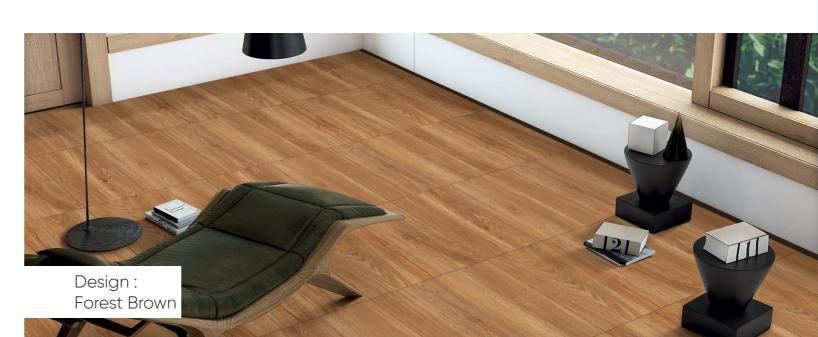

12



Slack Stone Green R12

#### Turke Terzo



600x 600mm

#### R4



Square Bianco

-13-











## THE DIFFERENCE LIES







#### Filo Crema



#### Filo Brown



#### Filo White



#### Filo Grey







Design : Filo Brown









Jasper White R6



Lugano Perla R4



Marco Crema







600x 600mm

#### Maxican Grey





#### Marco Brown



#### Nexona White



#### Nexona Crema



#### Scottish Brown





R8



R8





#### William Crema



#### William White

#### William Grey







#### William Brown







## EMBRACE NATURE



## **LEGIA** woodcollection









# Alpine Crema R4



#### Alpine Brown





#### American Walnut







# Design : Alpine Crema







R9



Blossam Gris







R9













#### Covelano Teak















Egyption Beige









600x 600mm



Forest Brown R4



#### Forest Coffee



Forest Natural Decor

R4











Linea Ash





Larch Wood



















# Megma Crema R4



#### Megma Beige





Megma Brown

R4







600x 600mm

 $\geq$ 

Design : Megma Beige

1







R2



Natural Wood









600x 600mm



#### R10



Robie Crema















#### Swanwood Brown



R2





R8







Design :

Swanwood Brown







### EXPERIENCE MODERN ARTISTRY













Terrazzo 1003



Terrazzo 1004



600x 600mm





#### Terrazzo 1005



#### Terrazzo 1006



#### Terrazzo 1007



#### Terrazzo 1008



#### Terrazzo 1009



#### Terrazzo 1024







#### R3



# Terrazzo 1010 R2

Terrazzo 1012

R4



Terrazzo 1011



#### Terrazzo 1013



#### Terrazzo 1015











Terrazzo 1018

Terrazzo 1019









#### Terrazzo 1