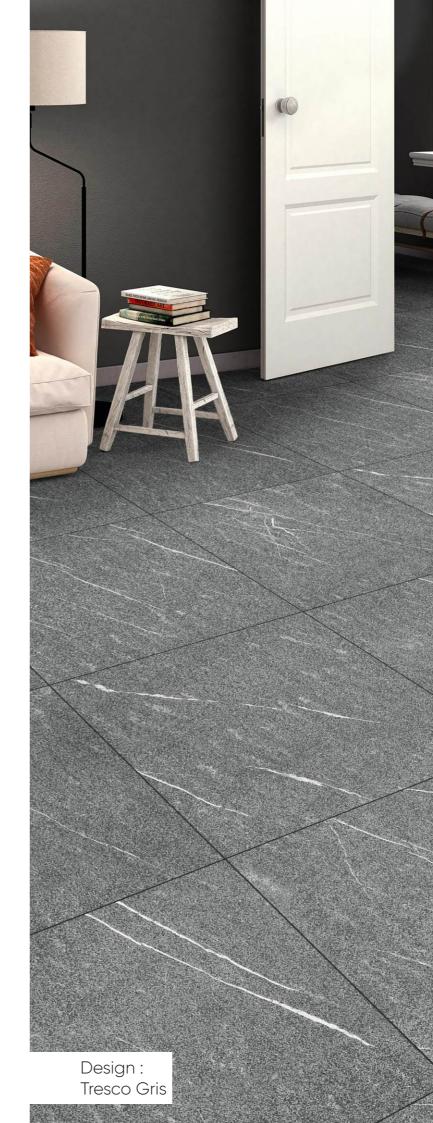

# Glanza Crema



#### Glanza Ash



#### Glanza Brown



#### Glanza Sandy



#### Glanza Mocha



#### Glanza Green





#### Glanza White



#### Glanza Grey



#### Glanza Pista









Grenite Beige

















#### Hexa Stone Bianco



R8



#### 600x 600mm





#### Mandala Bianco









#### Mandala Bianco Decor

#### Mandala Gris Decor























Design : Masson Brown

































R8











600x 600mm





Perco Decor



Perco Nero















600x 600mm











Plaster Beige R8









Plaster Bianco R8

















600x 600mm Saphire Crema R8







#### Saphire Bianco

















Strata Crema





600x 600mm









#### Sentiment Brown



R10







Thar Coal Crema R8



Thar Coal Bianco

















600x 600mm











Urban Crema



R4



600x 600mm 

 Vermont Crema
 R7
 Ver







#### Vermont White



#### Vermont Bianco

R7







## Woven Crema

#### Woven White



#### Woven Brown



#### Woven Gris



#### Woven Beige



#### Woven Nero



600x 600mm

#### Woven Green































Zafri Green R6



## Monotone Collection

## TONES OF TRADITION



#### Monotone Collection



R2



Burberry Rosata









600x 600mm

# Burberry Verde R2 Bur









#### Mono tone Collection











| Cartel Gris | R2 |
|-------------|----|
|             |    |
|             |    |
|             |    |
|             |    |
|             |    |
|             |    |
|             |    |
|             |    |
|             |    |
|             |    |
|             |    |

Cartel Nero



#