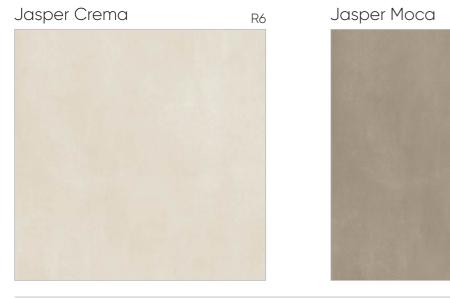

#### Filo Grey

Design : Filo Brown

Jasper White R6

Lugano Perla R4

Marco Crema

600x 600mm