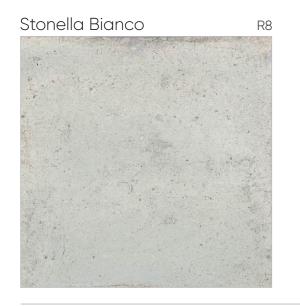

Beton Ash





#### Beton Rosata



#### California Nero

R4













#### Dani Bianco



#### Dani Black







#### Deo Green













Desert Beige











Even Crema R4



Even Beige R4















#### Glanza Crema



#### Glanza Ash



#### Glanza Brown



#### Glanza Sandy



#### Glanza Mocha



#### Glanza Green





#### Glanza White



#### Glanza Grey



#### Glanza Pista









Grenite Beige

















#### Hexa Stone Bianco



R8



#### 600x 600mm





#### Mandala Bianco









#### Mandala Bianco Decor

#### Mandala Gris Decor























Design : Masson Brown

































R8











600x 600mm





Perco Decor



Perco Nero















600x 600mm











Plaster Beige R8









Plaster Bianco R8

















600x 600mm Saphire Crema R8







#### Saphire Bianco

















Strata Crema





600x 600mm









#### Sentiment Brown



R10







Thar Coal Crema R8



Thar Coal Bianco

















600x 600mm











Urban Crema



R4



600x 600mm 

 Vermont Crema
 R7
 Ver







#### Vermont White



#### Vermont Bianco

R7







## Woven Crema

#### Woven White



#### Woven Brown



#### Woven Gris



#### Woven Beige



#### Woven Nero



600x 600mm

#### Woven Green































Zafri Green R6



## Monotone Collection

## TONES OF TRADITION



#### Monotone Collection



R2



Burberry Rosata









600x 600mm

# Burberry Verde R2 Bur









#### Mono tone Collection











| Cartel Gris | R2 |
|-------------|----|
|             |    |
|