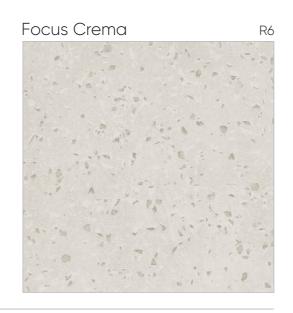

Collection



R2



Burberry Rosata









600x 600mm

# Burberry Verde R2 Bur









#### Mono tone Collection











| Cartel Gris | R2 |
|-------------|----|
|             |    |
|             |    |
|             |    |
|             |    |
|             |    |
|             |    |
|             |    |
|             |    |
|             |    |
|             |    |
|             |    |

Cartel Nero



#### Monotone Collection



















Novelle Nero







#### Monotone Collection





Polaris Beige



R2







600x 600mm Polaris White R2 Pola







Polaris Nero





#### Mono tone Collection























## STEP CONFIDENTLY, SAFETY MEETS STYLE!











R6



























Contesa White

R8













Escara Nero







Escara Gris

R4





















Exotic Brown













Graphito Gris

R8

R8

R8



Graphito Beige







Miller Crema

Miller Brown

R4



Miller Gris







#### Norway Nero



600x 600mm















# Slack Stone White R12



Slack Stone Gris



R12



Slack Stone Green R12

#### Turke Terzo



600x 600mm

#### R4



Square Bianco

-13-











## THE DIFFERENCE LIES







#### Filo Crema



#### Filo Brown



#### Filo White



#### Filo Grey







Design : Filo Brown









Jasper White R6



Lugano Perla R4



Marco Crema







600x 600mm

#### Maxican Grey





#### Marco Brown



#### Nexona White



#### Nexona Crema



#### Scottish Brown





R8



R8





#### William Crema



#### William White

#### William Grey







#### William Brown







## EMBRACE NATURE



## **LEGIA** w