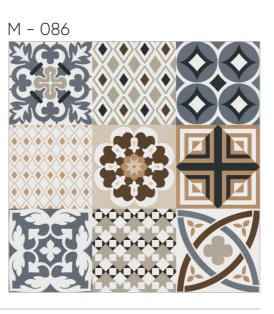

rrazzo 1012

R4



Terrazzo 1011



#### Terrazzo 1013



#### Terrazzo 1015











Terrazzo 1018

Terrazzo 1019









#### Terrazzo 1021



600x 600mm











## COLLECTION

#### WITNESS PURE SOPHISTICATION







M - 002



M - 005



M - 003





600x 600mm







M - 008



M - 009





600x 600mm



















M - 017











M - 022



#### M - 023



600x 600mm











M - 027





M - 028



M - 032





600x 600mm













M - 030







MOROCOAN Collection







M - 037





M - 038





600x 600mm







M - 050



M - 043





M - 044





600x 600mm







M - 045









M - 053



M - 054



M - 055



M - 056



M - 057





600x 600mm









































M - 078







600x 600mm

















600x 600mm





M - 084









#### **TECHNICAL SPECIFICATION**

| CHARACTERISTIC                              | STANDARD AS PER<br>ISO-13006 / En14411<br>GROUP Bla | VALUE                     |   |
|---------------------------------------------|-----------------------------------------------------|---------------------------|---|
| REGULATORY PROPERTIES                       |                                                     |                           |   |
| Deviation in length & width                 | ± 0.5%                                              | ± 0.3%                    |   |
| Deviation in thickness                      | ± 0.5%                                              | ± 4.0%                    |   |
| Straightness in side                        | ± 0.5%