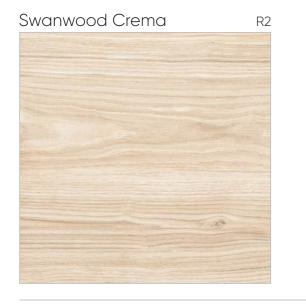

can Grey





#### Marco Brown



#### Nexona White



#### Nexona Crema



#### Scottish Brown





R8



R8





#### William Crema



#### William White

#### William Grey







#### William Brown







## EMBRACE NATURE



## **LEGIA** woodcollection









# Alpine Crema R4



#### Alpine Brown





#### American Walnut







# Design : Alpine Crema







R9



Blossam Gris







R9













#### Covelano Teak















Egyption Beige









600x 600mm



Forest Brown R4



#### Forest Coffee



Forest Natural Decor

R4











Linea Ash





Larch Wood



















# Megma Crema R4



#### Megma Beige





Megma Brown

R4







600x 600mm

 $\geq$ 

Design : Megma Beige

1







R2



Natural Wood









600x 600mm



#### R10



Robie Crema















#### Swanwood Brown



R2





R8







Design :

Swanwood Brown







### EXPERIENCE MODERN ARTISTRY













Terrazzo 1003



Terrazzo 1004



600x 600mm





#### Terrazzo 1005



#### Terrazzo 1006



#### Terrazzo 1007



#### Terrazzo 1008



#### Terrazzo 1009



#### Terrazzo 1024







#### R3



# Terrazzo 1010 R2

Terrazzo 1012

R4



Terrazzo 1011



#### Terrazzo 1013



#### Terrazzo 1015











Terrazzo 1018

Terrazzo 1019









#### Terrazzo 1021



600x 600mm











## COLLECTION

#### WITNESS PURE SOPHISTICATION







M - 002



M - 005



M - 003





600x 600mm







M - 008



M - 009





600x 600mm



















M - 017











M - 022



#### M - 023



600x 600mm











M - 027





M - 028



M - 032





600x 600mm