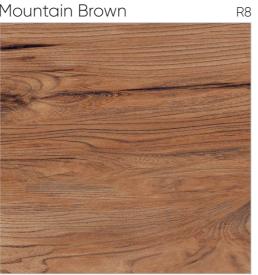

#### Filo Grey







Design : Filo Brown









Jasper White R6



Lugano Perla R4



Marco Crema







600x 600mm

#### Maxican Grey





#### Marco Brown



#### Nexona White



#### Nexona Crema



#### Scottish Brown





R8



R8





#### William Crema



#### William White

#### William Grey







#### William Brown







## EMBRACE NATURE



## **LEGIA** woodcollection









# Alpine Crema R4



#### Alpine Brown





#### American Walnut







# Design : Alpine Crema







R9



Blossam Gris







R9













#### Covelano Teak















Egyption Beige









600x 600mm



Forest Brown R4



#### Forest Coffee



Forest Natural Decor

R4











Linea Ash





Larch Wood



















# Megma Crema R4



#### Megma Beige





Megma Brown

R4







600x 600mm

 $\geq$ 

Design : Megma Beige

1







R2



Natural Wood









600x 600mm



#### R10



Robie Crema















#### Swanwood Brown



R2





R8







Design :

Swanwood Brown







### EXPERIENCE MODERN ARTISTRY













Terrazzo 1003



Terrazzo 1004



600x 600mm





#### Terrazzo 1005



#### Terrazzo 1006



#### Terrazzo 1007



#### Terrazzo 1008



#### Terrazzo 1009



#### Terrazzo 1024







#### R3



# Terrazzo 1010 R2

Terrazzo 1012

R4



Terrazzo 1011



#### Terrazzo 1013



#### Terrazzo 1015











Terrazzo 1018

Terrazzo 1019









#### Terrazzo 1021



600x 600mm











## COLLECTION

#### WITNESS PURE SOPHISTICATION







M - 002



M - 005



M - 003





600x 600mm







M - 008



M - 009





600x 600mm