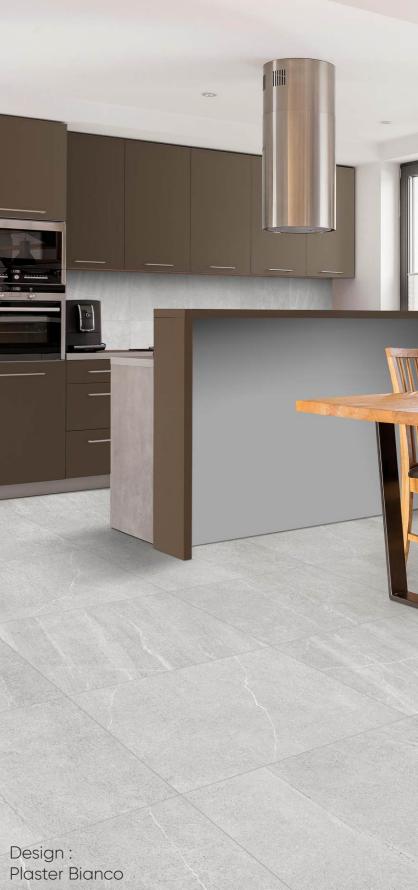

e







Beton Ash





#### Beton Rosata



#### California Nero

R4













#### Dani Bianco



#### Dani Black







#### Deo Green













Desert Beige











Even Crema R4



Even Beige R4















#### Glanza Crema



#### Glanza Ash



#### Glanza Brown



#### Glanza Sandy



#### Glanza Mocha



#### Glanza Green





#### Glanza White



#### Glanza Grey



#### Glanza Pista









Grenite Beige

















#### Hexa Stone Bianco



R8



#### 600x 600mm





#### Mandala Bianco









#### Mandala Bianco Decor

#### Mandala Gris Decor























Design : Masson Brown

































R8











600x 600mm





Perco Decor



Perco Nero















600x 600mm











Plaster Beige R8









Plaster Bianco R8

















600x 600mm Saphire Crema R8







#### Saphire Bianco

















Strata Crema





600x 600mm









#### Sentiment Brown



R10







Thar Coal Crema R8



Thar Coal Bianco

















600x 600mm











Urban Crema



R4



600x 600mm 

 Vermont Crema
 R7
 Ver







#### Vermont White



#### Vermont Bianco

R7







## Woven Crema

#### Woven White



#### Woven Brown



#### Woven Gris



#### Woven Beige



#### Woven Nero



600x 600mm

#### Woven Green































Zafri Green R6



## Monotone Collection

## TONES OF TRADITION



#### Monotone Collection



R2



Burberry Rosata









600x 600mm

# Burberry Verde R2 Bur









#### Mono tone Collection











| Cartel Gris | R2 |
|-------------|----|
|             |    |