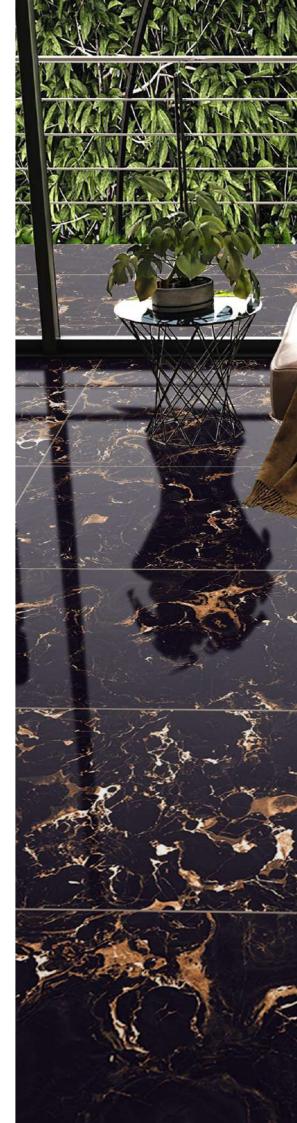

*POLARISH NATURAL**

Finish : **HIGH GLOSS** 

















### **POLARISH NATURAL**





#### **RIGA AZUL**

Finish : HIGH GLOSS

Size : **600x1200MM** 



















# **RUIZ AQUA**

Finish : HIGH GLOSS

Size : **600x1200MM** 



















# **RUIZ NERO**

Finish : **HIGH GLOSS** 

Size : **600x1200MM** 



















### **RUIZ VERDE**

Finish : HIGH GLOSS

Size : **600x1200MM** 















#### **RUIZ VERDE**



#### **SAINT LAURIENT**

Finish : **HIGH GLOSS** 





















### SEPHORA BLACK



Size : **600x1200MM** 

















#### SEPHORA BLACK





# STRIKY BLACK

Finish : HIGH GLOSS

Size : **600x1200MM** 

Random:



























### **TORINO BLACK**





## **TORINO GOLD**

Finish : HIGH GLOSS

Size : **600x1200MM** 































# TULIP COTA





#### Your Ceramica

contact@yourceramica.com www.yourceramica.com +919979604896