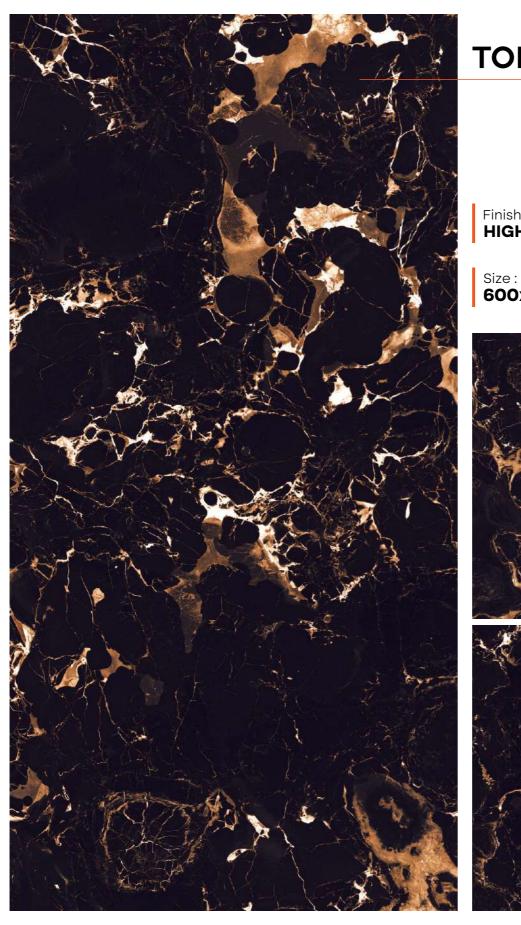

SH GREEN**

Finish : HIGH GLOSS

Size : **600x1200MM** 



















#### **POLARISH NATURAL**

Finish : **HIGH GLOSS** 

















### **POLARISH NATURAL**





#### **RIGA AZUL**

Finish : HIGH GLOSS

Size : **600x1200MM** 



















# **RUIZ AQUA**

Finish : HIGH GLOSS

Size : **600x1200MM** 



















# **RUIZ NERO**

Finish : **HIGH GLOSS** 

Size : **600x1200MM** 



















### **RUIZ VERDE**

Finish : HIGH GLOSS

Size : **600x1200MM** 















#### **RUIZ VERDE**



#### **SAINT LAURIENT**

Finish : **HIGH GLOSS** 





















### SEPHORA BLACK



Size : **600x1200MM** 

















#### SEPHORA BLACK





# STRIKY BLACK

Finish : HIGH GLOSS

Size : **600x1200MM** 

Random:



























### **TORINO BLACK**





## **TORINO GOLD**

Finish : HIGH GLOSS

Size : **600x1200MM** 































# TULIP COTA





#### Your Ceramica

contact@yourceramica.com www.yourceramica.com +919979604896