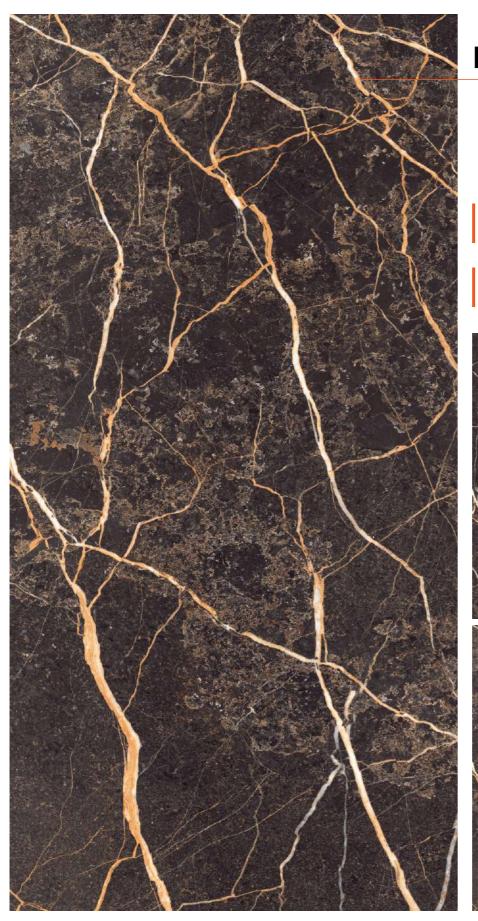

#### **EMPRADORE CHOCO**

Finish : HIGH GLOSS

Size : **600x1200MM** 

# EMPRADORE CHOCO