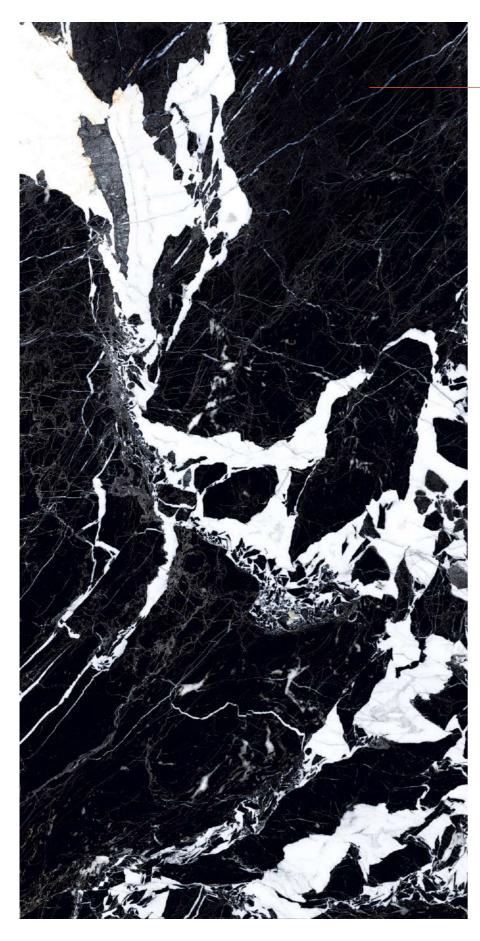

## **ELEGANT BLACK**

Finish : **HIGH GLOSS** 

Size : **600x1200MM** 

## **ELEGANT BLACK**