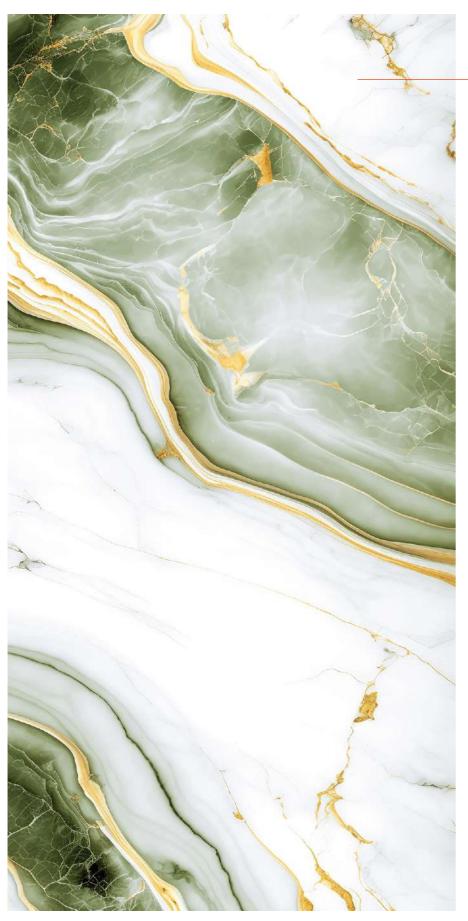

## **FLUID VERDE**

Finish : **HIGH GLOSS** 

Size : **600x1200MM** 

#### **FLUID VERDE**