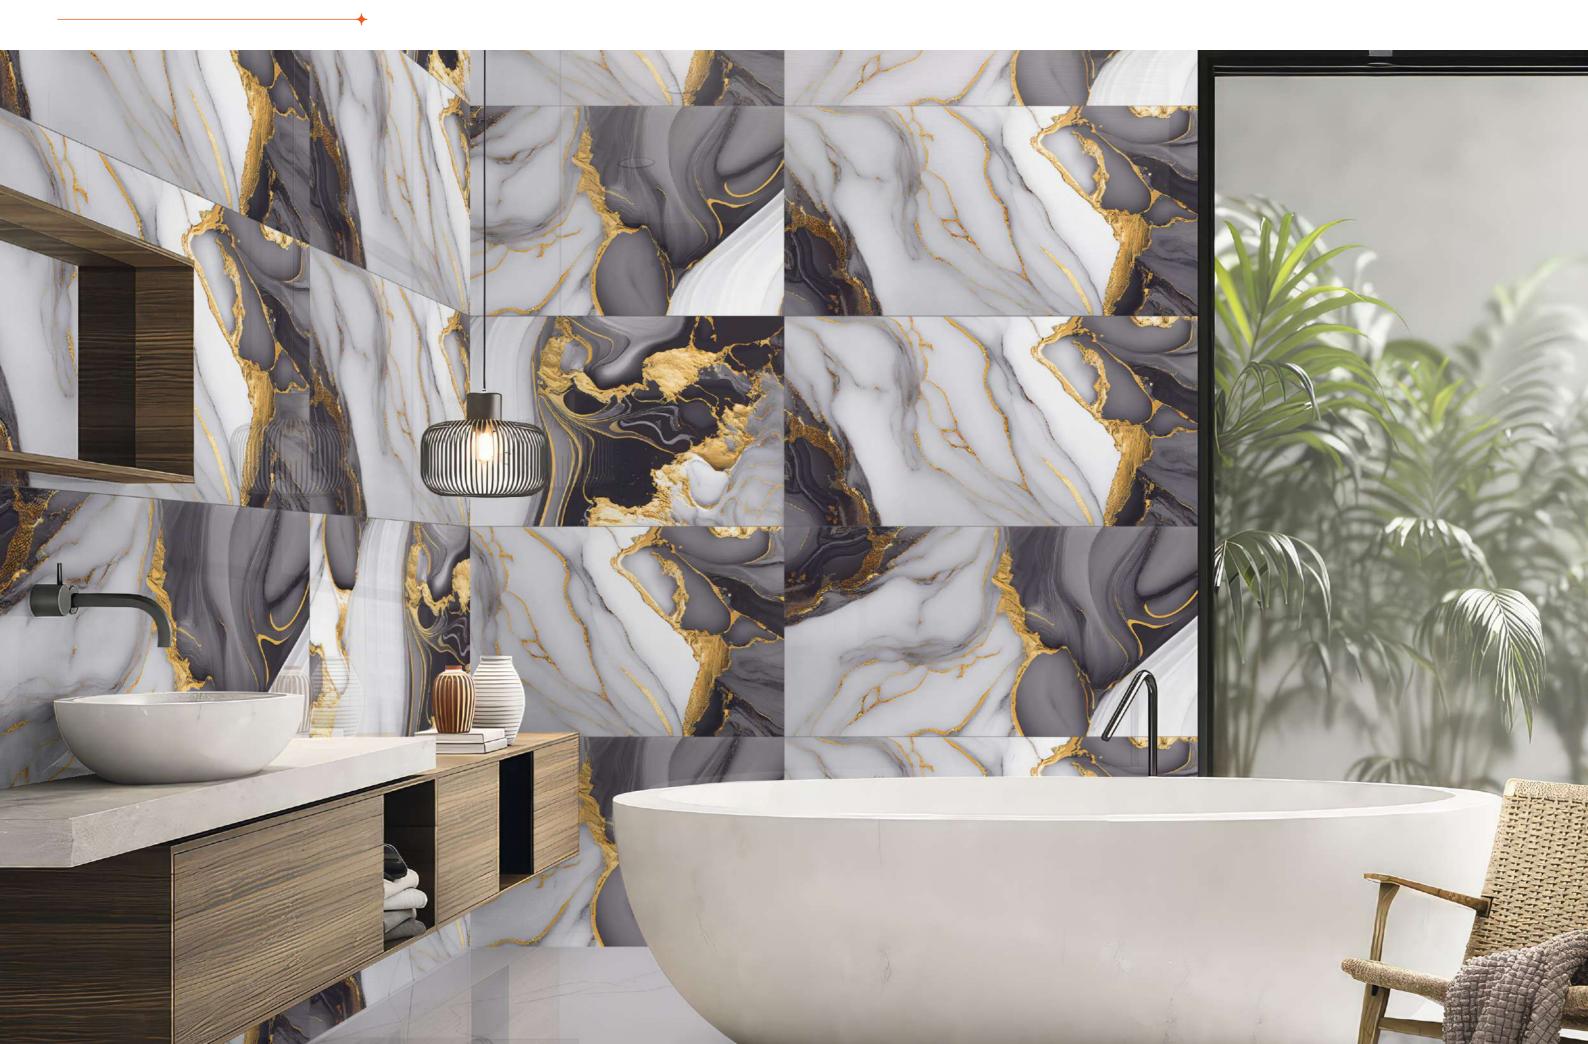

## **ELEGANT BLACK**

Finish : **HIGH GLOSS** 

Size : **600x1200MM** 

## **ELEGANT BLACK**