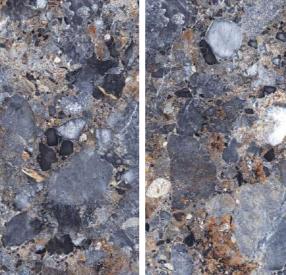

#### **BRAVESTONE BLUE**

Finish : HIGH GLOSS

Size : **600x1200MM** 

#### **BRAVESTONE BLUE**