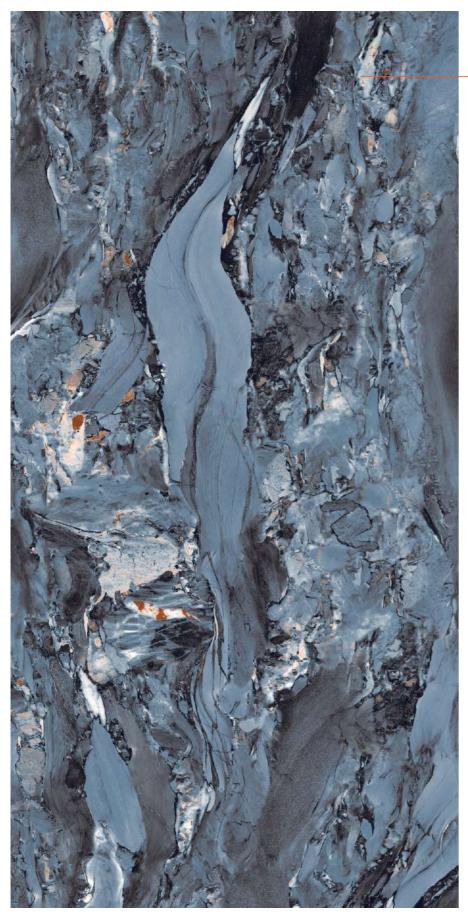

# **MARMOS BLUE**

Finish : **HIGH GLOSS** 

Size : **600x1200MM** 

#### **MARMOS BLUE**