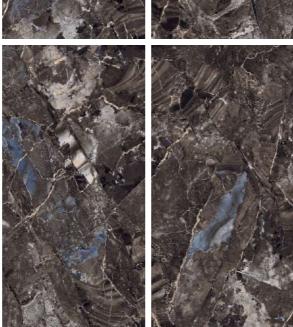

### **MYTHOS BLACK**

Finish : HIGH GLOSS

#### **MYTHOS BROWN**

Finish : HIGH GLOSS

Size : **600x1200MM** 