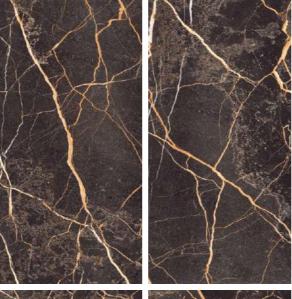

#### **EMPRADORE CHOCO**

Finish : HIGH GLOSS

Size : **600x1200MM** 

# EMPRADORE CHOCO