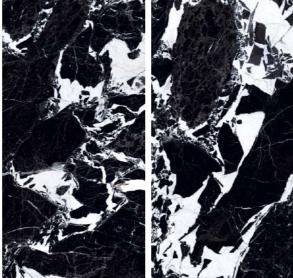

## **ELEGANT BLACK**

Finish : **HIGH GLOSS** 

Size : **600x1200MM** 

## **ELEGANT BLACK**