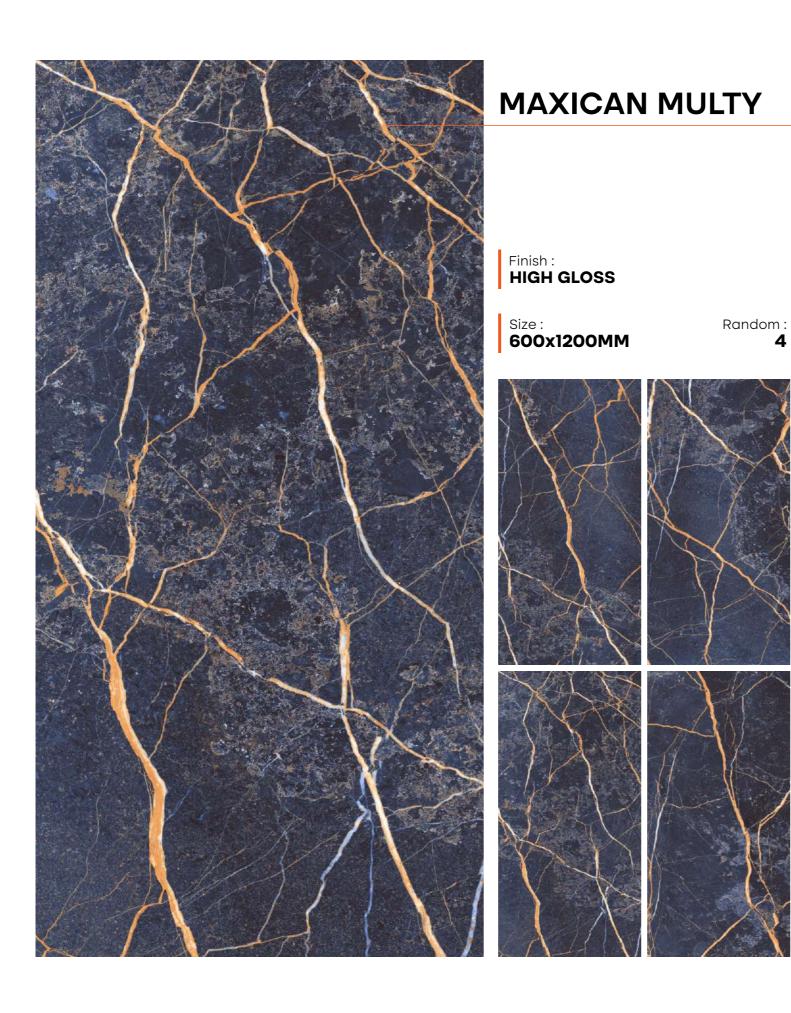

*HIGH GLOSS** 

Size : **600x1200MM** 















## **HAMPTON BROWN**





# **IZA AQUA**

Finish : **HIGH GLOSS** 

Size : **600x1200MM** 



















#### **IZA VERDE**

Finish : HIGH GLOSS

Size : **600x1200MM** 









































### **LORTEN AZUL**

Finish : **HIGH GLOSS** 





















### **LORTEN BLACK**

Finish : **HIGH GLOSS** 

















### LORTEN BLACK





#### **LORTEN GREEN**

Finish : **HIGH GLOSS** 

Size : **600x1200MM** 















#### **LORTEN GREEN**





# **MARMOS BLUE**

Finish : **HIGH GLOSS** 

Size : **600x1200MM** 















#### **MARMOS BLUE**





## **MARMOS BROWN**

Finish : **HIGH GLOSS** 

Size : **600x1200MM** 



















## **MAXICAN BROWN**

Finish : **HIGH GLOSS** 



































#### **MERCURY COPPER**

Finish : **HIGH GLOSS** 

Size : **600x1200MM** 















### MERCURY COPPER





### MERCURY NERO

Finish : HIGH GLOSS

Size : **600x1200MM** 

















### **MYTHOS BLACK**

Finish : HIGH GLOSS





















#### **MYTHOS BROWN**

Finish : HIGH GLOSS

Size : **600x1200MM** 





















### **POLARISH GREEN**

Finish : HIGH GLOSS

Size : **600x1200MM** 



















#### **POLARISH NATURAL**

Finish : **HIGH GLOSS** 

















### **POLARISH NATURAL**





#### **RIGA AZUL**

Finish : HIGH GLOSS

Size : **600x1200MM** 



















# **RUIZ AQUA**

Finish : HIGH GLOSS

Size : **600x1200MM** 



















# **RUIZ NERO**

Finish : **HIGH GLOSS** 

Size : **600x1200MM** 



















### **R