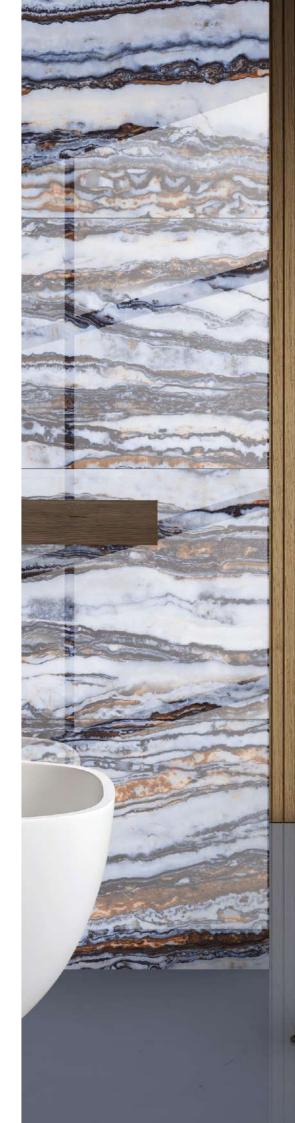

#### **BRAVESTONE BLUE**

Finish : HIGH GLOSS

Size : **600x1200MM** 

#### **BRAVESTONE BLUE**