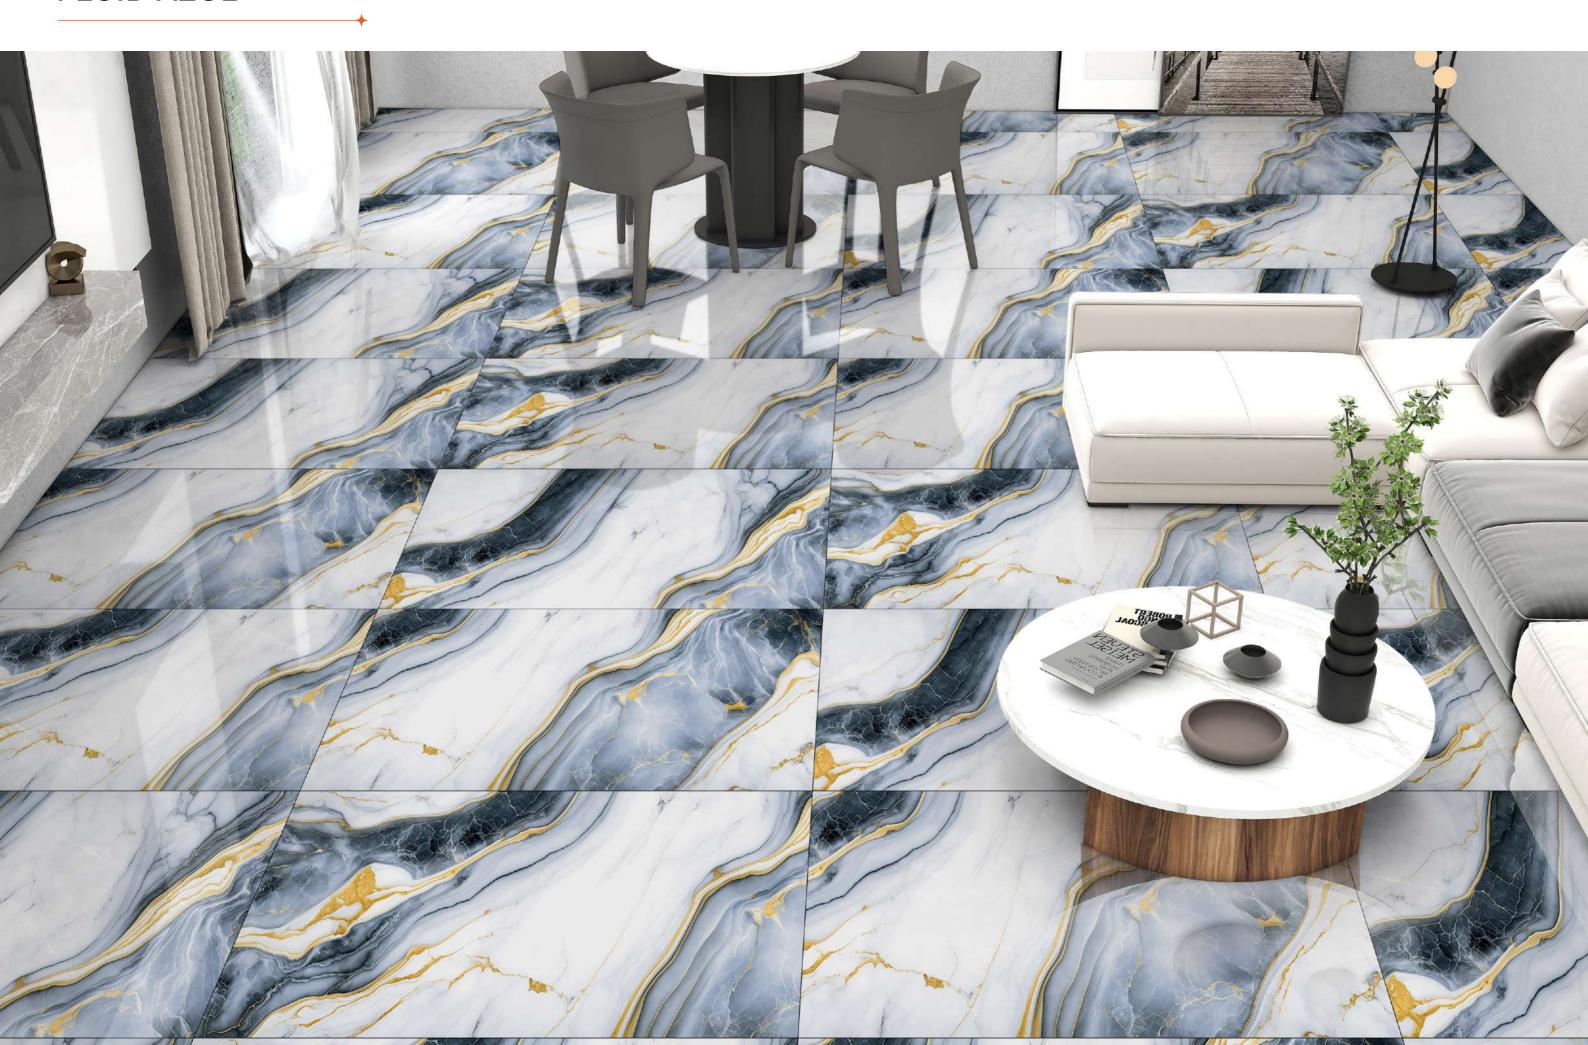

#### **FLUID AZUL**

Finish : **HIGH GLOSS** 

Size : **600x1200MM** 

## **FLUID AZUL**