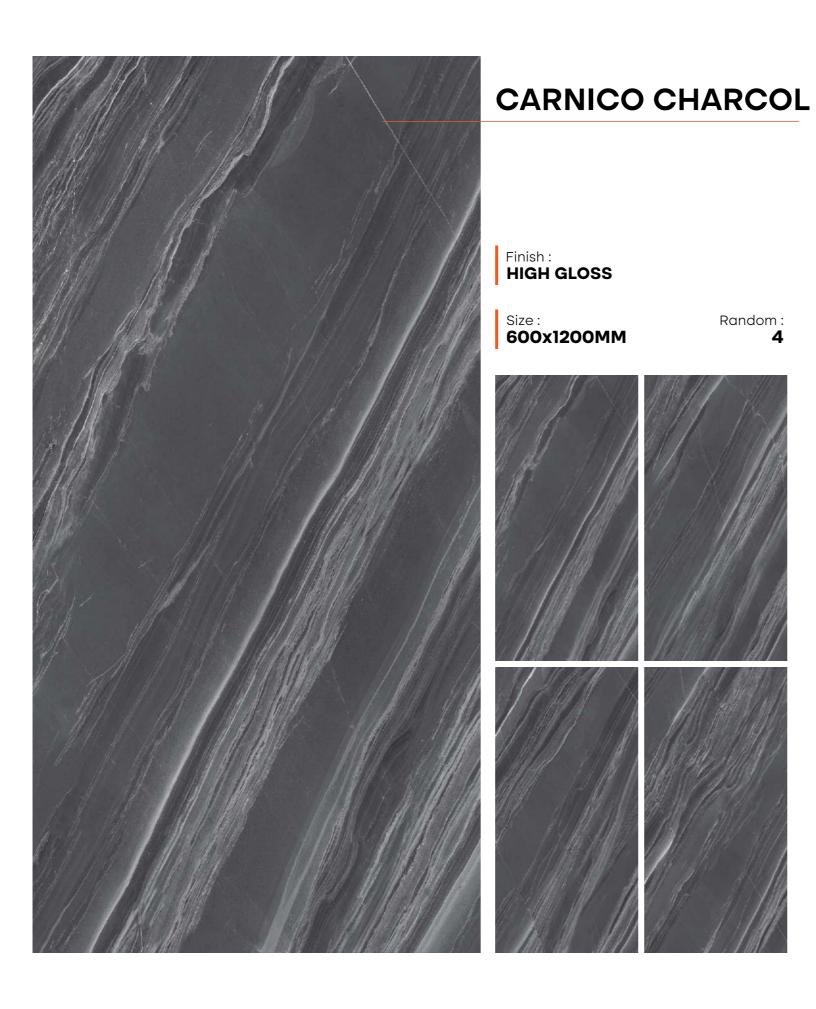

RY ROOM, TURNING ORDINARY SPACES INTO EXTRAORDINARY EXPERIENCES.





















Airport

Gym Hospital





## **ACLE BLUE**

Finish : HIGH GLOSS

Size : **600x1200MM** 



















#### **ACLE BROWN**





















#### **ACLE BROWN**



































#### **AINARA BROWN**





## **ANTAR BLACK**

Finish : HIGH GLOSS

Size : **600x1200MM** 

















































#### **BLUE BRESSA**



Size : **600x1200MM** 































#### **BRAVESTONE BLUE**

Finish : HIGH GLOSS

Size : **600x1200MM** 















#### **BRAVESTONE BLUE**





#### **BRAVESTONE BROWN**



Size : **600x1200MM** 















#### **BRAVESTONE BROWN**





## **CALP BLUE**

Finish : HIGH GLOSS

Size : **600x1200MM** 





















Scan for Virtual









## CARNICO CHARCOL





## **DEKTO AZUL**

Finish : HIGH GLOSS

Size : **600x1200MM** 













#### **DEKTO AZUL**

































## **ELEGANT BLACK**

Finish : **HIGH GLOSS** 

Size : **600x1200MM** 















## **ELEGANT BLACK**



















#### **ELEGANT GREEN**

Finish : **HIGH GLOSS** 

Size : **600x1200MM** 



















#### **EMPRADORE CHOCO**

Finish : HIGH GLOSS

Size : **600x1200MM** 















# EMPRADORE CHOCO





#### **EMPRADORE NOBLE**



Size : **600x1200MM** 

















#### **EMPRADORE NOBLE**





#### **FLUID AZUL**

Finish : **HIGH GLOSS** 

Size : **600x1200MM** 













## **FLUID AZUL**





#### **FLUID COFFEE**

Finish : HIGH GLOSS

Size : **600x1200MM** 













## FLUI