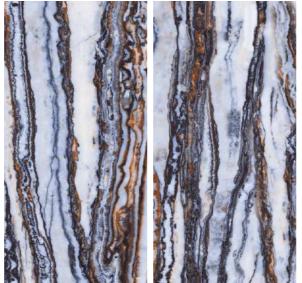

#### **BRAVESTONE BLUE**

Finish : HIGH GLOSS

Size : **600x1200MM** 

#### **BRAVESTONE BLUE**