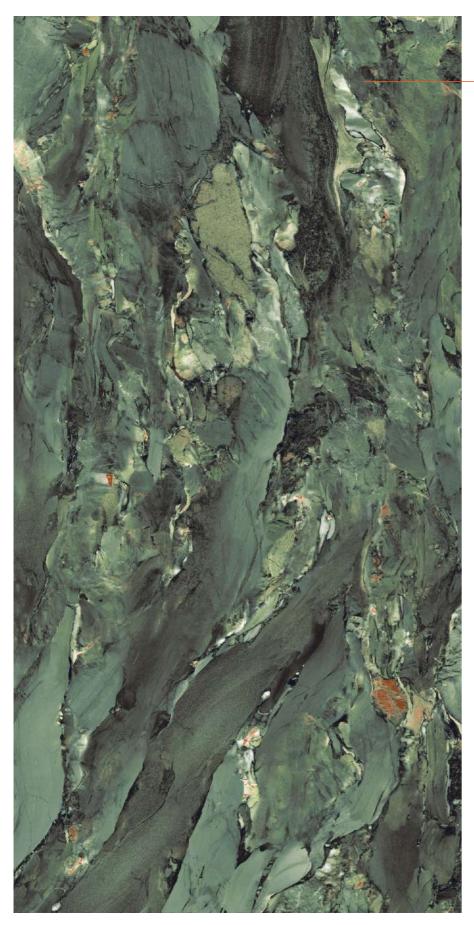

### **RUIZ VERDE**

Finish : HIGH GLOSS

Size : **600x1200MM** 

#### **RUIZ VERDE**