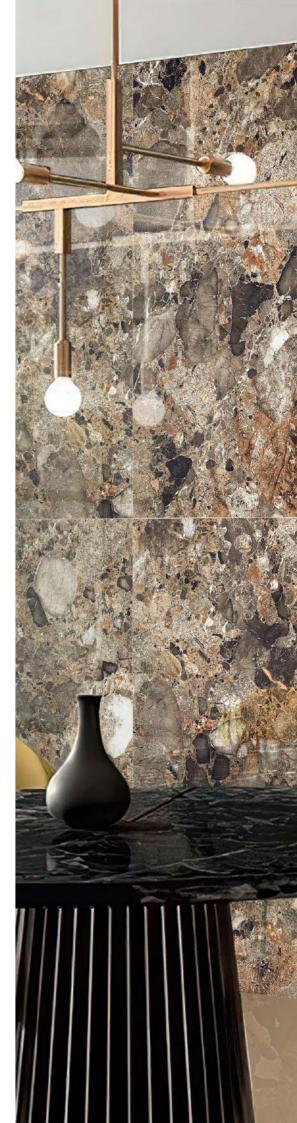

#### **EMPRADORE CHOCO**

Finish : HIGH GLOSS

Size : **600x1200MM** 

# EMPRADORE CHOCO