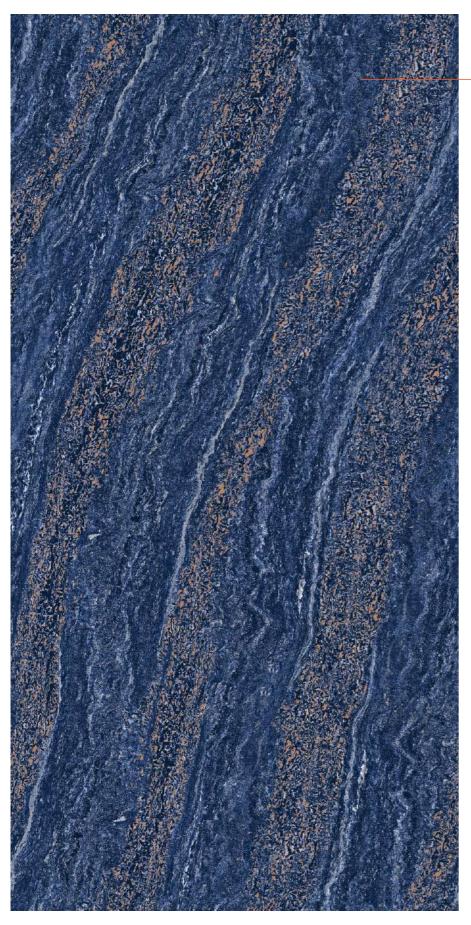

#### **FLUID AZUL**

Finish : **HIGH GLOSS** 

Size : **600x1200MM** 

## **FLUID AZUL**