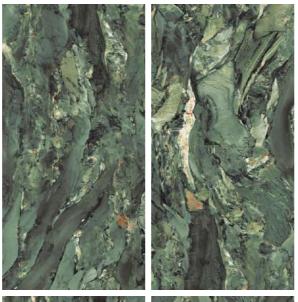

### **RUIZ VERDE**

Finish : HIGH GLOSS

Size : **600x1200MM** 

#### **RUIZ VERDE**