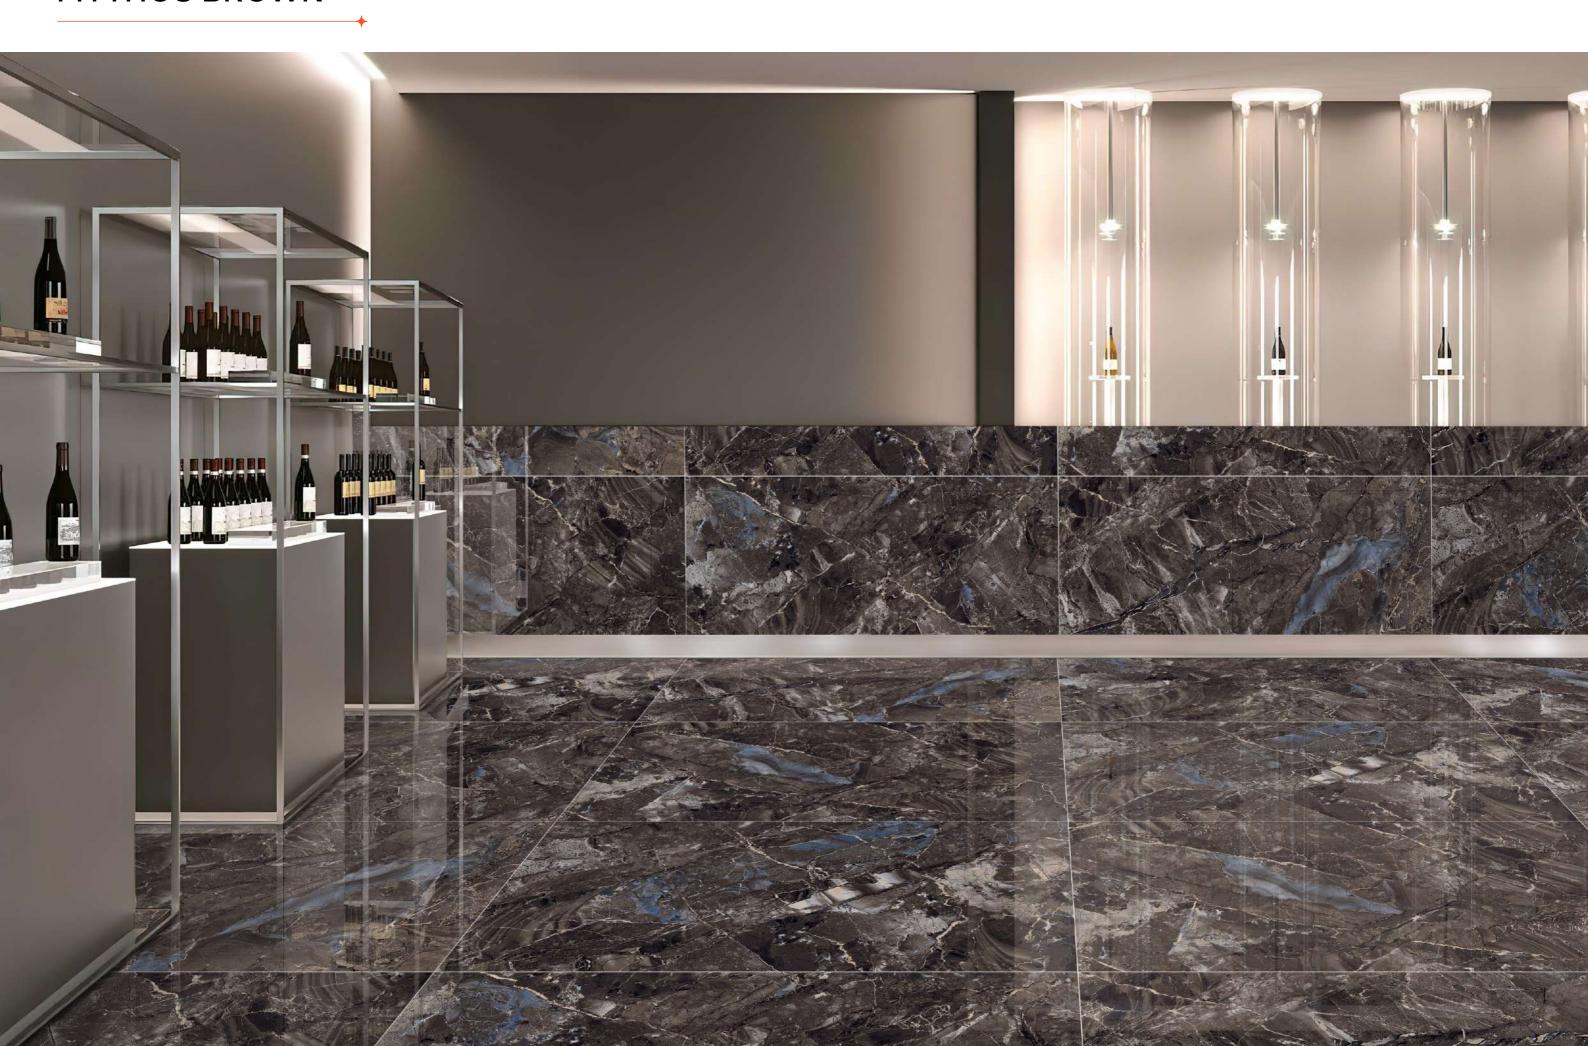

### **MYTHOS BLACK**

Finish : HIGH GLOSS

#### **MYTHOS BROWN**

Finish : HIGH GLOSS

Size : **600x1200MM** 