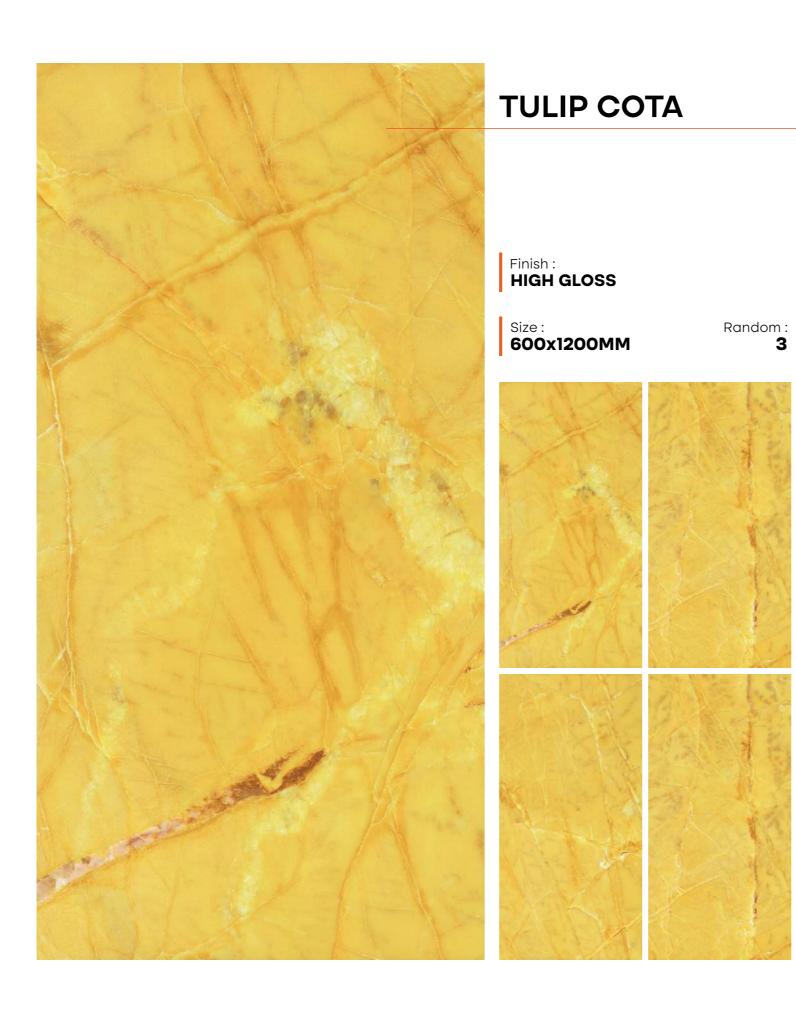

ARISH NATURAL**

Finish : **HIGH GLOSS** 

















### **POLARISH NATURAL**





#### **RIGA AZUL**

Finish : HIGH GLOSS

Size : **600x1200MM** 



















# **RUIZ AQUA**

Finish : HIGH GLOSS

Size : **600x1200MM** 



















# **RUIZ NERO**

Finish : **HIGH GLOSS** 

Size : **600x1200MM** 



















### **RUIZ VERDE**

Finish : HIGH GLOSS

Size : **600x1200MM** 















#### **RUIZ VERDE**



#### **SAINT LAURIENT**

Finish : **HIGH GLOSS** 





















### SEPHORA BLACK



Size : **600x1200MM** 

















#### SEPHORA BLACK





# STRIKY BLACK

Finish : HIGH GLOSS

Size : **600x1200MM** 

Random:



























### **TORINO BLACK**





## **TORINO GOLD**

Finish : HIGH GLOSS

Size : **600x1200MM** 































# TULIP COTA





#### Your Ceramica

contact@yourceramica.com www.yourceramica.com +919979604896