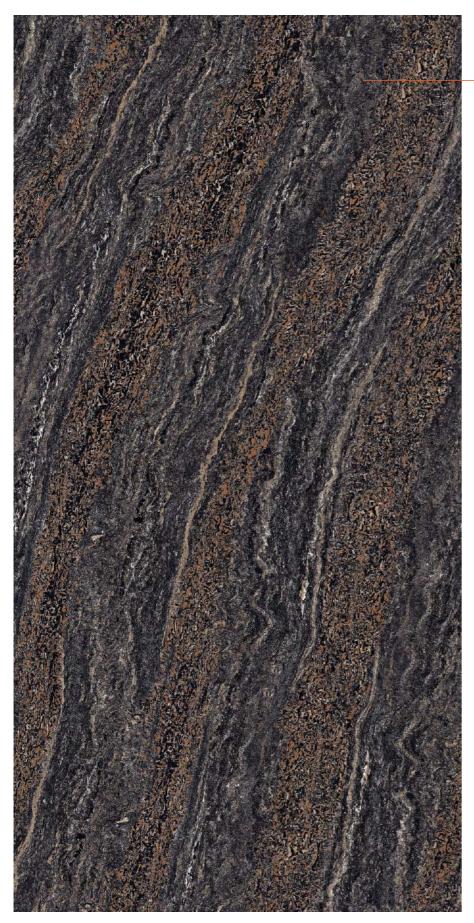

#### **EMPRADORE CHOCO**

Finish : HIGH GLOSS

Size : **600x1200MM** 

# EMPRADORE CHOCO