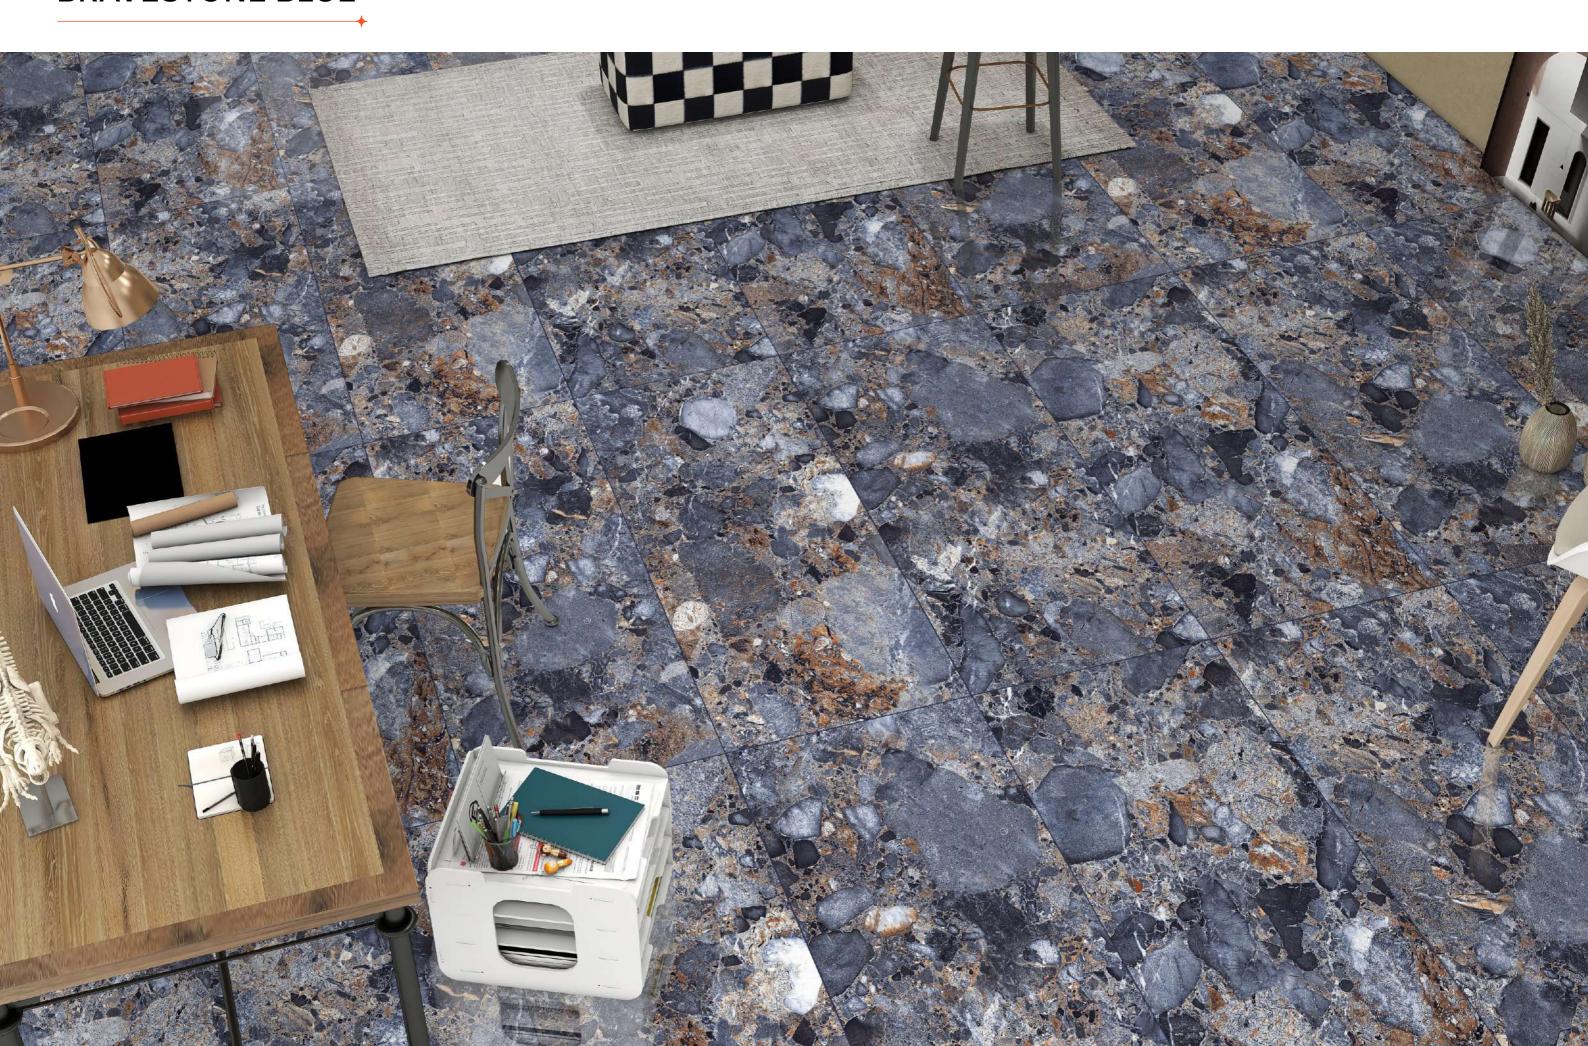

#### **BRAVESTONE BLUE**

Finish : HIGH GLOSS

Size : **600x1200MM** 

#### **BRAVESTONE BLUE**