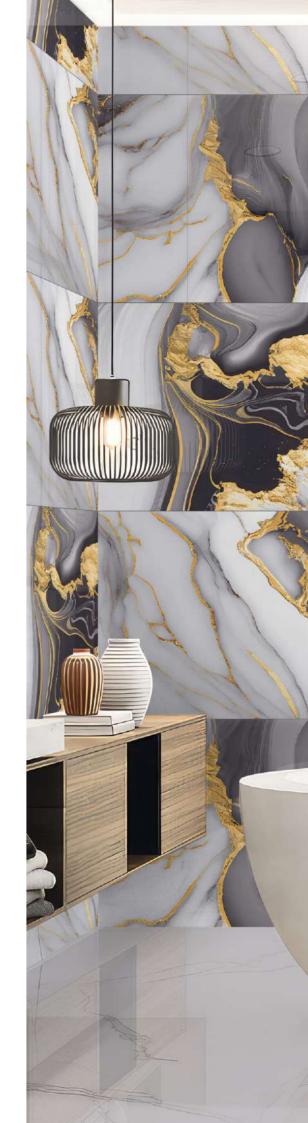

## **ELEGANT BLACK**

Finish : **HIGH GLOSS** 

Size : **600x1200MM** 

## **ELEGANT BLACK**