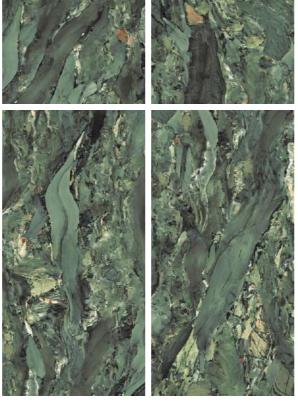

### **RUIZ VERDE**

Finish : HIGH GLOSS

Size : **600x1200MM** 

#### **RUIZ VERDE**