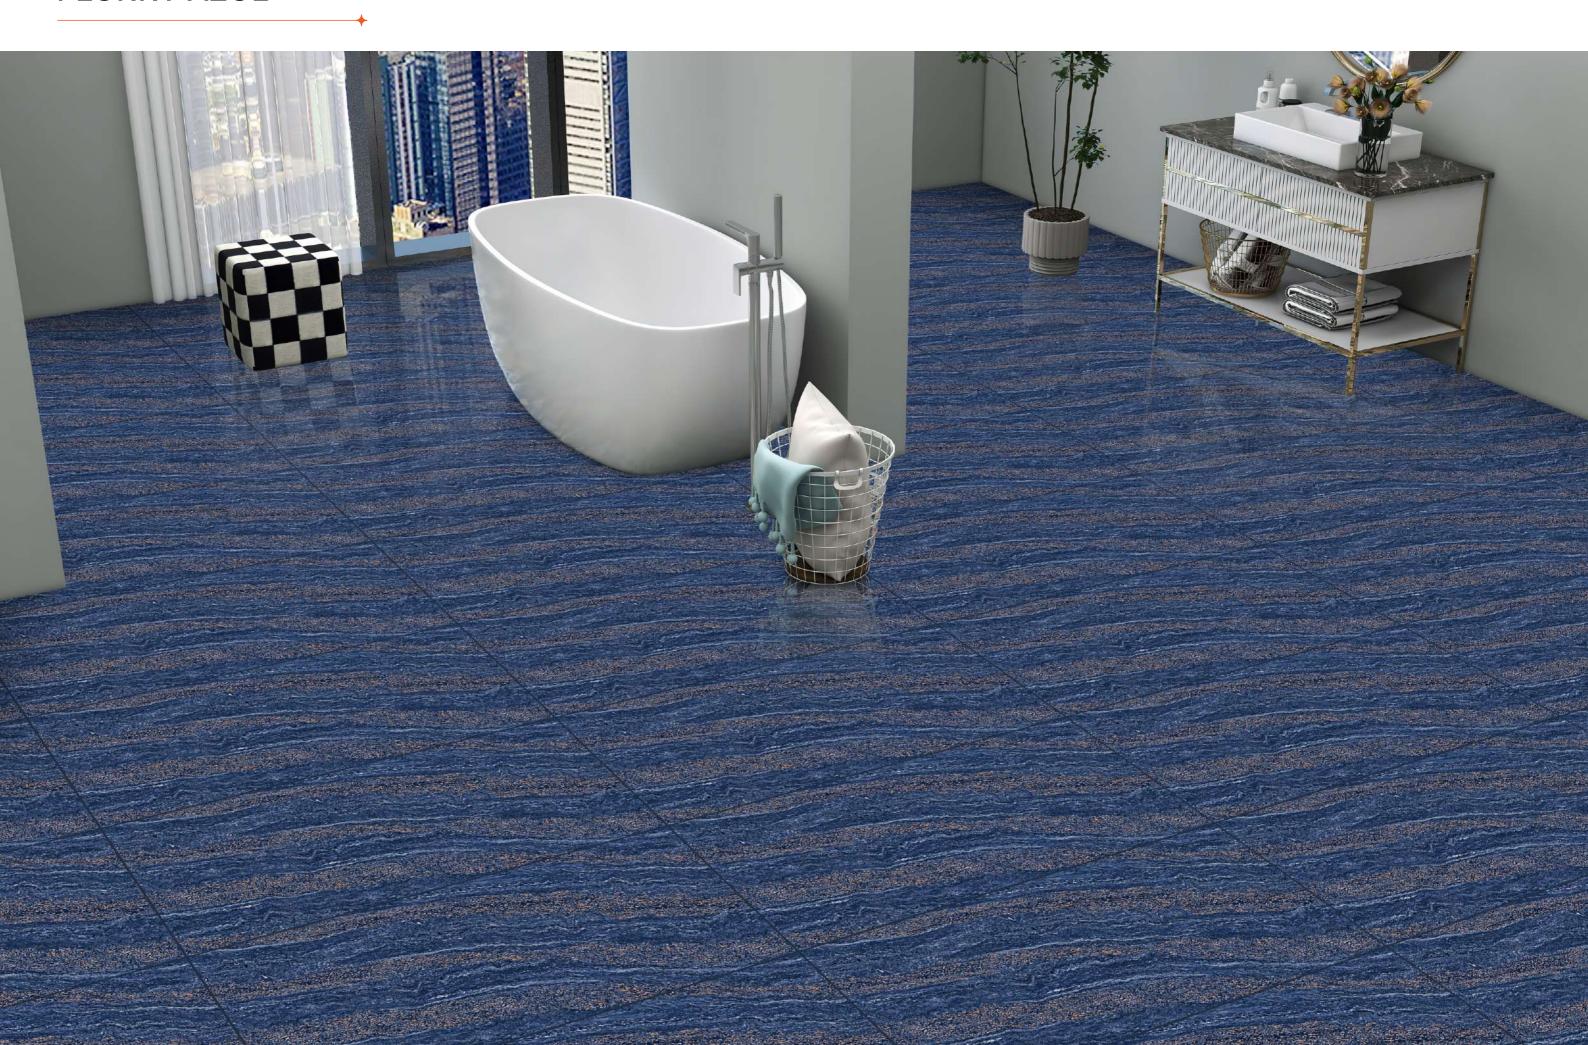

#### **FLUID AZUL**

Finish : **HIGH GLOSS** 

Size : **600x1200MM** 

## **FLUID AZUL**