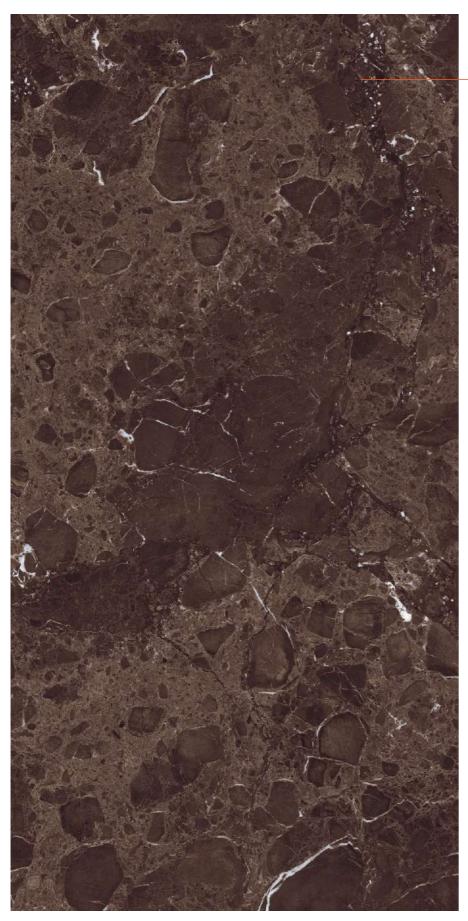

#### **EMPRADORE CHOCO**

Finish : HIGH GLOSS

Size : **600x1200MM** 

# EMPRADORE CHOCO