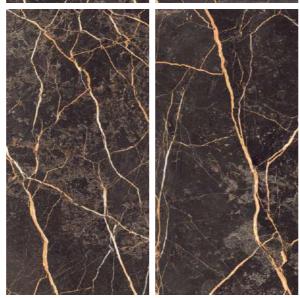

#### **EMPRADORE CHOCO**

Finish : HIGH GLOSS

Size : **600x1200MM** 

# EMPRADORE CHOCO