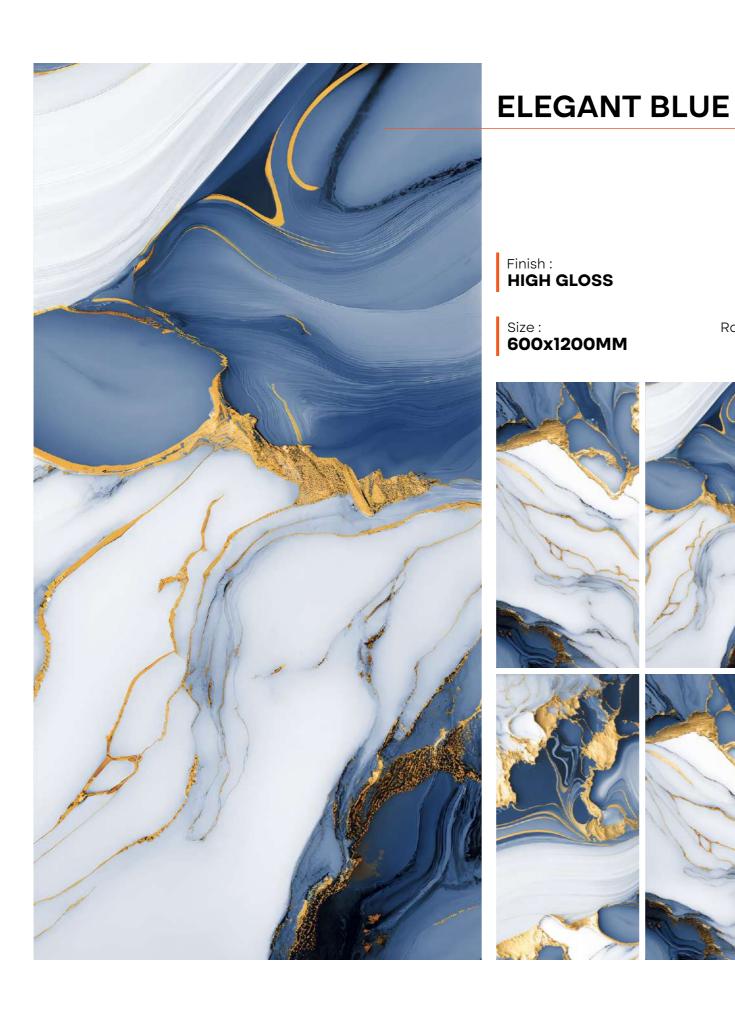

#### **FLUID AZUL**

Finish : **HIGH GLOSS** 

Size : **600x1200MM** 

## **FLUID AZUL**