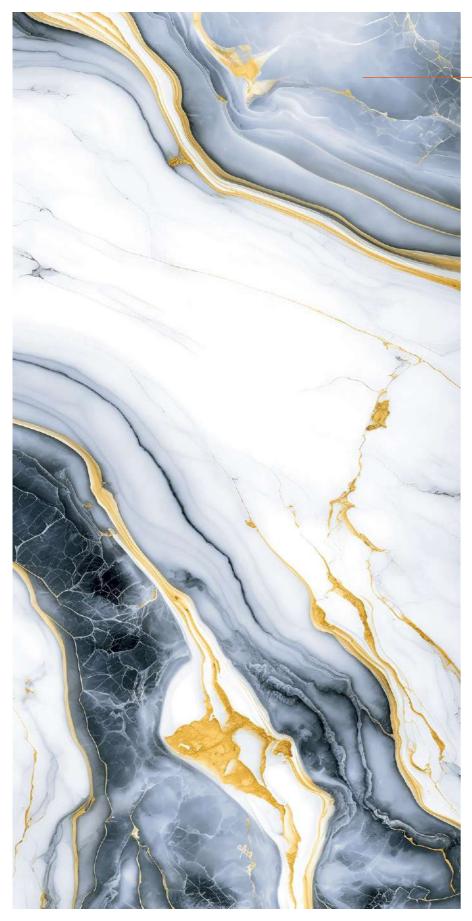

# **MARMOS BLUE**

Finish : **HIGH GLOSS** 

Size : **600x1200MM** 

#### **MARMOS BLUE**