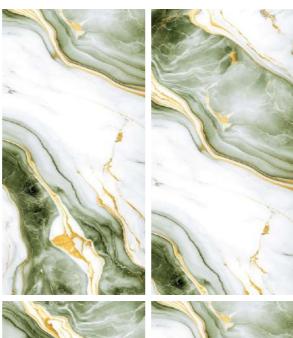

## **FLUID VERDE**

Finish : **HIGH GLOSS** 

Size : **600x1200MM** 

#### **FLUID VERDE**