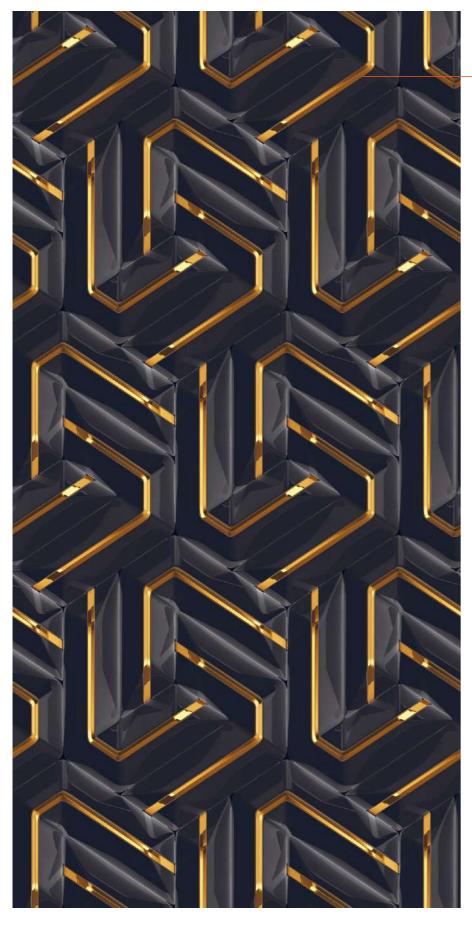

#### **MYTHOS BROWN**

Finish : HIGH GLOSS

Size : **600x1200MM** 





















### **POLARISH GREEN**

Finish : HIGH GLOSS

Size : **600x1200MM** 



















#### **POLARISH NATURAL**

Finish : **HIGH GLOSS** 

















### **POLARISH NATURAL**





#### **RIGA AZUL**

Finish : HIGH GLOSS

Size : **600x1200MM** 



















# **RUIZ AQUA**

Finish : HIGH GLOSS

Size : **600x1200MM** 



















# **RUIZ NERO**

Finish : **HIGH GLOSS** 

Size : **600x1200MM** 



















### **RUIZ VERDE**

Finish : HIGH GLOSS

Size : **600x1200MM** 















#### **RUIZ VERDE**



#### **SAINT LAURIENT**

Finish : **HIGH GLOSS** 





















### SEPHORA BLACK



Size : **600x1200MM** 

















#### SEPHORA BLACK





# STRIKY BLACK

Finish : HIGH GLOSS

Size : **600x1200MM** 

Random:



























### **TORINO BLACK**





## **TORINO GOLD**

Finish : HIGH GLOSS

Size : **600x1200MM** 































# TULIP COTA





#### Your Ceramica

contact@yourceramica.com www.yourceramica.com +919979604896