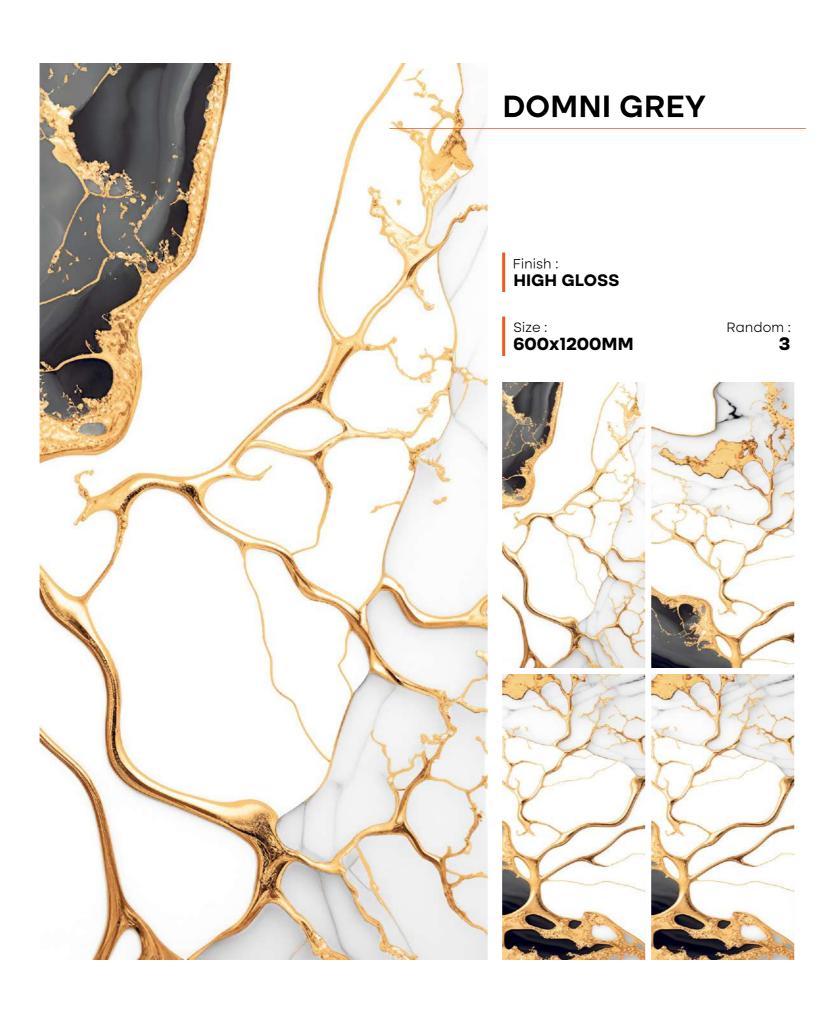

00MM** 



















#### **ACLE BROWN**





















#### **ACLE BROWN**



































#### **AINARA BROWN**





## **ANTAR BLACK**

Finish : HIGH GLOSS

Size : **600x1200MM** 

















































#### **BLUE BRESSA**



Size : **600x1200MM** 































#### **BRAVESTONE BLUE**

Finish : HIGH GLOSS

Size : **600x1200MM** 















#### **BRAVESTONE BLUE**





#### **BRAVESTONE BROWN**



Size : **600x1200MM** 















#### **BRAVESTONE BROWN**





## **CALP BLUE**

Finish : HIGH GLOSS

Size : **600x1200MM** 





















Scan for Virtual









## CARNICO CHARCOL





## **DEKTO AZUL**

Finish : HIGH GLOSS

Size : **600x1200MM** 













#### **DEKTO AZUL**

































## **ELEGANT BLACK**

Finish : **HIGH GLOSS** 

Size : **600x1200MM** 















## **ELEGANT BLACK**



















#### **ELEGANT GREEN**

Finish : **HIGH GLOSS** 

Size : **600x1200MM** 



















#### **EMPRADORE CHOCO**

Finish : HIGH GLOSS

Size : **600x1200MM** 















# EMPRADORE CHOCO





#### **EMPRADORE NOBLE**



Size : **600x1200MM** 

















#### **EMPRADORE NOBLE**





#### **FLUID AZUL**

Finish : **HIGH GLOSS** 

Size : **600x1200MM** 













## **FLUID AZUL**





#### **FLUID COFFEE**

Finish : HIGH GLOSS

Size : **600x1200MM** 













## FLUID COFFEE





## **FLUID VERDE**

Finish : **HIGH GLOSS** 

Size : **600x1200MM** 















#### **FLUID VERDE**





#### **FLURRY AZUL**

Finish : HIGH GLOSS