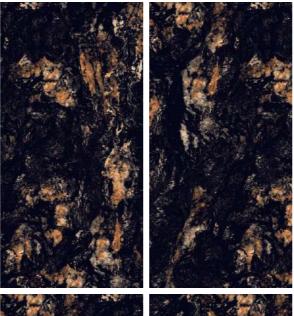

*EMPRADORE CHOCO**

Finish : HIGH GLOSS

Size : **600x1200MM** 















# EMPRADORE CHOCO





#### **EMPRADORE NOBLE**



Size : **600x1200MM** 

















#### **EMPRADORE NOBLE**





#### **FLUID AZUL**

Finish : **HIGH GLOSS** 

Size : **600x1200MM** 













## **FLUID AZUL**





#### **FLUID COFFEE**

Finish : HIGH GLOSS

Size : **600x1200MM** 













## FLUID COFFEE





## **FLUID VERDE**

Finish : **HIGH GLOSS** 

Size : **600x1200MM** 















#### **FLUID VERDE**





#### **FLURRY AZUL**

Finish : HIGH GLOSS

Size : **600x1200MM** 















## **FLURRY AZUL**





#### **FLURRY NERO**

Finish : HIGH GLOSS

Size : **600x1200MM** 















# **FLURRY NERO**















# FOREST GOLD





# **GOLD MARRON**



Size : **600x1200MM** 















## **GOLD MARRON**





# **GREEN VALLEY**

Finish : HIGH GLOSS

Size : **600x1200MM** 



















## **HAMPTON BLACK**

Finish : **HIGH GLOSS** 

Size : **600x1200MM** 

















#### HAMPTON BLACK





## **HAMPTON BROWN**

Finish : **HIGH GLOSS** 

Size : **600x1200MM** 















## **HAMPTON BROWN**





# **IZA AQUA**

Finish : **HIGH GLOSS** 

Size : **600x1200MM** 



















#### **IZA VERDE**

Finish : HIGH GLOSS

Size : **600x1200MM** 









































### **LORTEN AZUL**

Finish : **HIGH GLOSS** 





















### **LORTEN BLACK**

Finish : **HIGH GLOSS** 

















### LORTEN BLACK





#### **LORTEN GREEN**

Finish : **HIGH GLOSS** 

Size : **600x1200MM** 















#### **LORTEN GREEN**