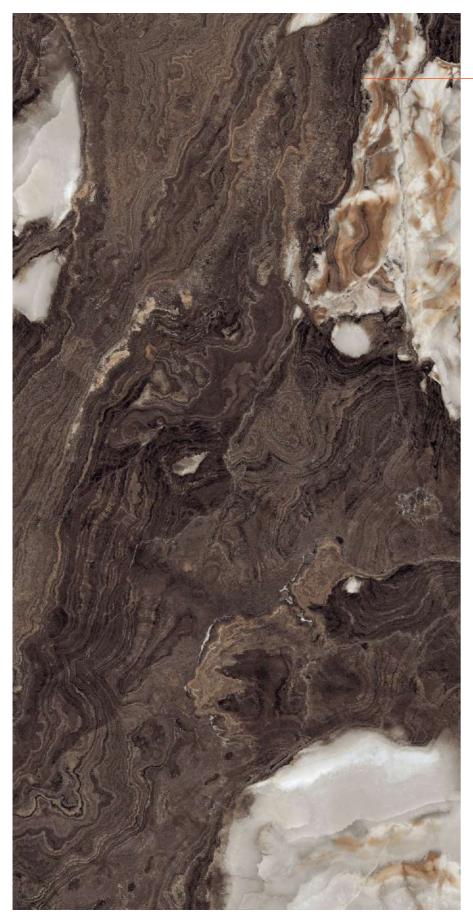

## **HAMPTON BLACK**

Finish : **HIGH GLOSS** 

Size : **600x1200MM** 

#### HAMPTON BLACK