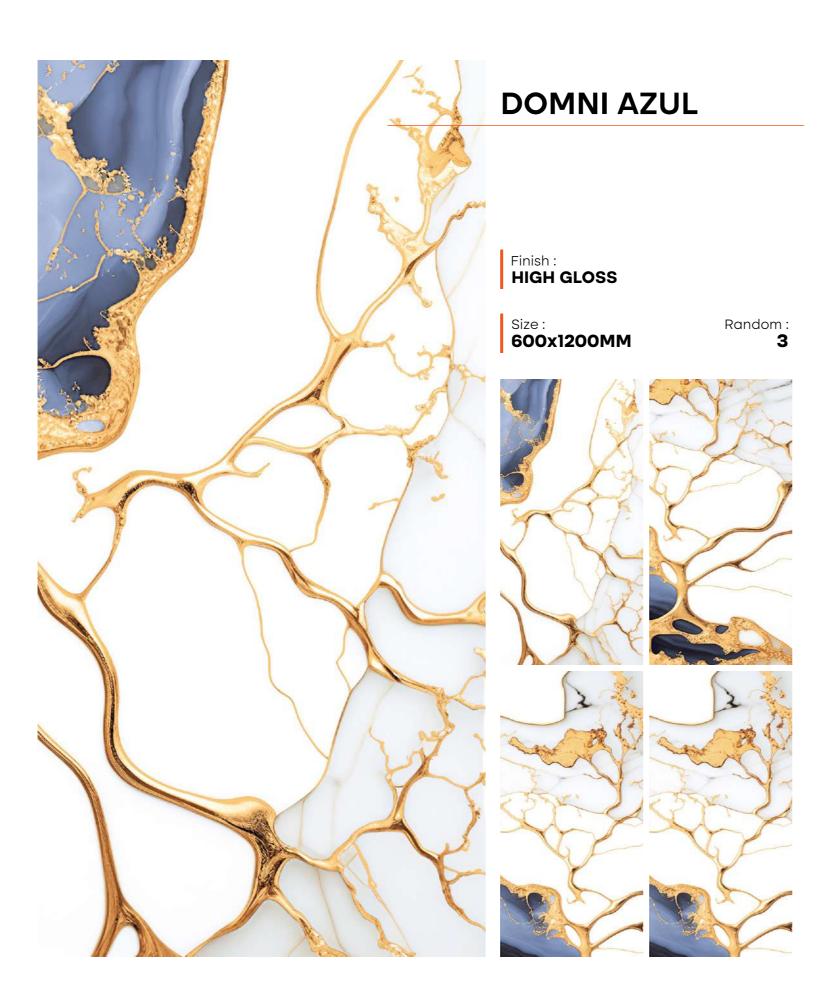

ize : **600x1200MM** 



















#### **ACLE BROWN**





















#### **ACLE BROWN**



































#### **AINARA BROWN**





## **ANTAR BLACK**

Finish : HIGH GLOSS

Size : **600x1200MM** 

















































#### **BLUE BRESSA**



Size : **600x1200MM** 































#### **BRAVESTONE BLUE**

Finish : HIGH GLOSS

Size : **600x1200MM** 















#### **BRAVESTONE BLUE**





#### **BRAVESTONE BROWN**



Size : **600x1200MM** 















#### **BRAVESTONE BROWN**





## **CALP BLUE**

Finish : HIGH GLOSS

Size : **600x1200MM** 





















Scan for Virtual









## CARNICO CHARCOL





## **DEKTO AZUL**

Finish : HIGH GLOSS

Size : **600x1200MM** 













#### **DEKTO AZUL**

































## **ELEGANT BLACK**

Finish : **HIGH GLOSS** 

Size : **600x1200MM** 















## **ELEGANT BLACK**



















#### **ELEGANT GREEN**

Finish : **HIGH GLOSS** 

Size : **600x1200MM** 



















#### **EMPRADORE CHOCO**

Finish : HIGH GLOSS

Size : **600x1200MM** 















# EMPRADORE CHOCO





#### **EMPRADORE NOBLE**



Size : **600x1200MM** 

















#### **EMPRADORE NOBLE**





#### **FLUID AZUL**

Finish : **HIGH GLOSS** 

Size : **600x1200MM** 













## **FLUID AZUL**





#### **FLUID COFFEE**

Finish : HIGH GLOSS

Size : **600x1200MM** 













## FLUID COFFEE





## **FLUID VERDE**

Finish : **HIGH GLOSS** 

Size : **600x1200MM** 















#### **FLUID VERDE**





#### **FLURRY AZUL**

Finish