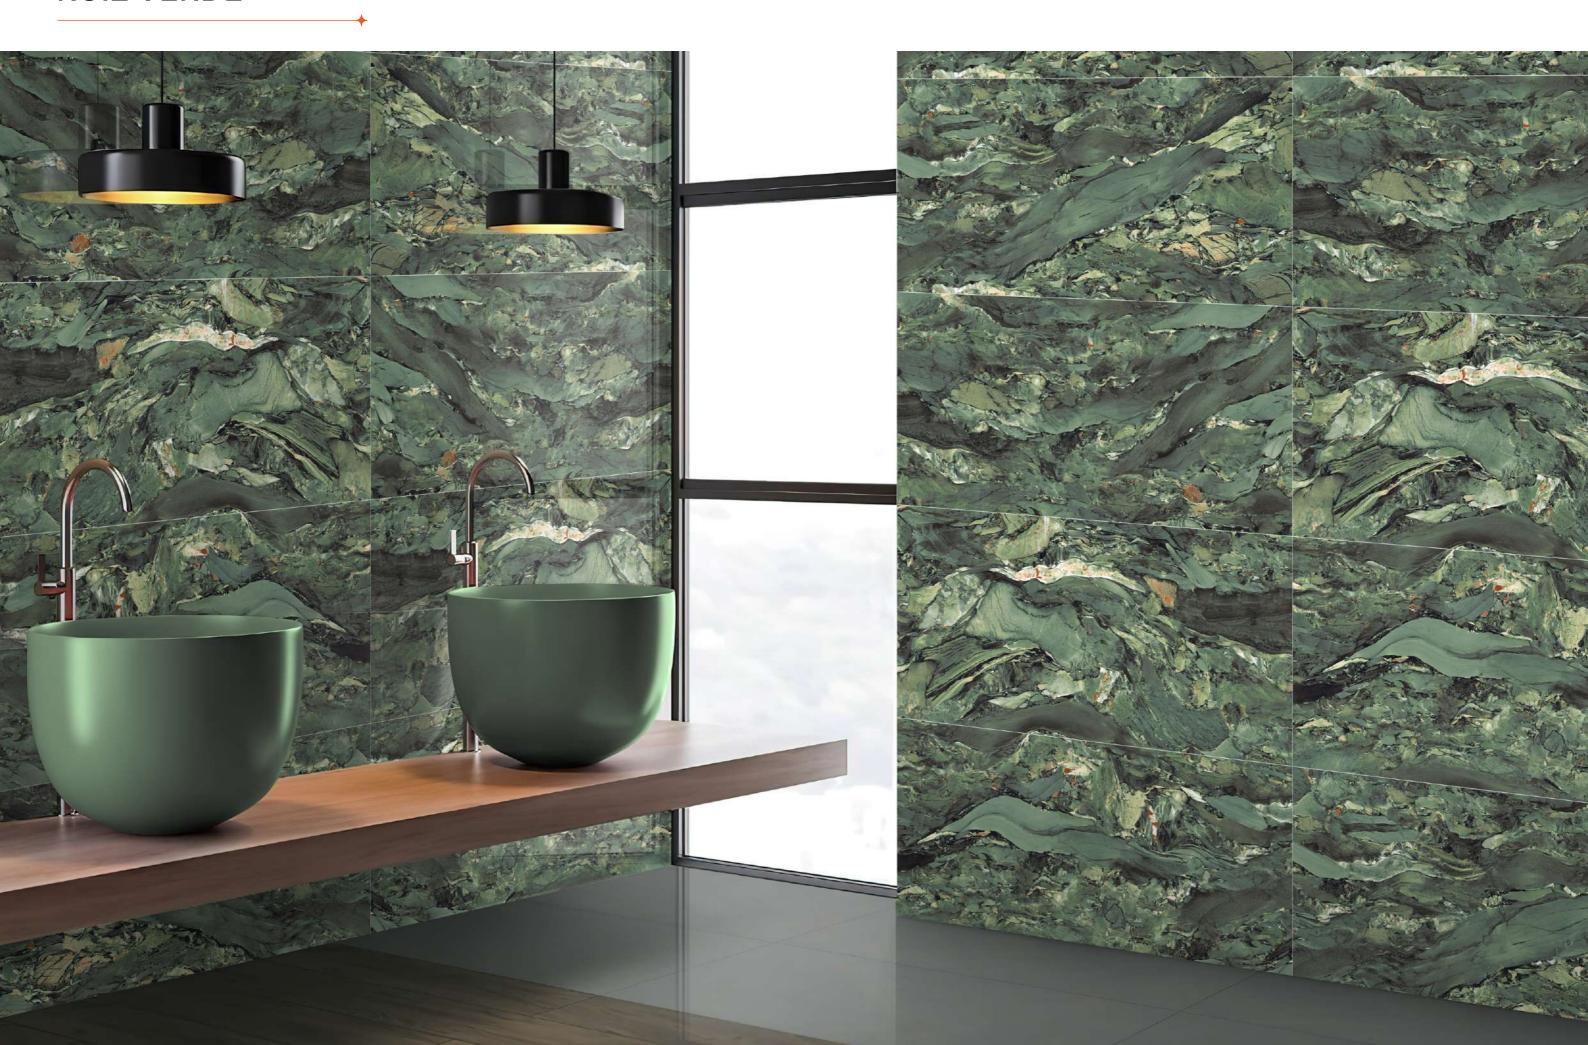

### MERCURY COPPER





### MERCURY NERO

Finish : HIGH GLOSS

Size : **600x1200MM** 

















### **MYTHOS BLACK**

Finish : HIGH GLOSS





















#### **MYTHOS BROWN**

Finish : HIGH GLOSS

Size : **600x1200MM** 





















### **POLARISH GREEN**

Finish : HIGH GLOSS

Size : **600x1200MM** 



















#### **POLARISH NATURAL**

Finish : **HIGH GLOSS** 

















### **POLARISH NATURAL**





#### **RIGA AZUL**

Finish : HIGH GLOSS

Size : **600x1200MM** 



















# **RUIZ AQUA**

Finish : HIGH GLOSS

Size : **600x1200MM** 



















# **RUIZ NERO**

Finish : **HIGH GLOSS** 

Size : **600x1200MM** 



















### **RUIZ VERDE**

Finish : HIGH GLOSS

Size : **600x1200MM** 















#### **RUIZ VERDE**



#### **SAINT LAURIENT**

Finish : **HIGH GLOSS** 





















### SEPHORA BLACK



Size : **600x1200MM** 

















#### SEPHORA BLACK





# STRIKY BLACK

Finish : HIGH GLOSS

Size : **600x1200MM** 

Random:



























### **TORINO BLACK**





## **TORINO GOLD**

Finish : HIGH GLOSS

Size : **600x1200MM** 































# TULIP COTA





#### Your Ceramica

contact@yourceramica.com www.yourceramica.com +919979604896