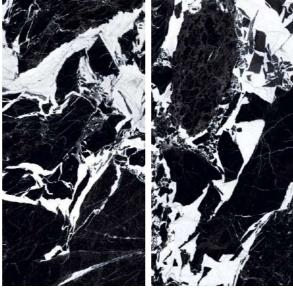

## **ELEGANT BLACK**

Finish : **HIGH GLOSS** 

Size : **600x1200MM** 

## **ELEGANT BLACK**