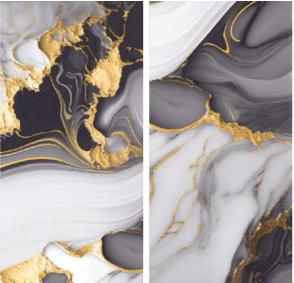

## **ELEGANT BLACK**

Finish : **HIGH GLOSS** 

Size : **600x1200MM** 

## **ELEGANT BLACK**