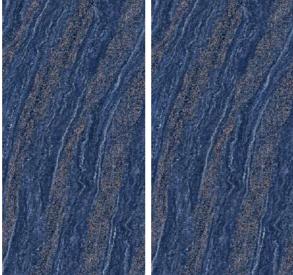

#### **FLUID AZUL**

Finish : **HIGH GLOSS** 

Size : **600x1200MM** 

## **FLUID AZUL**