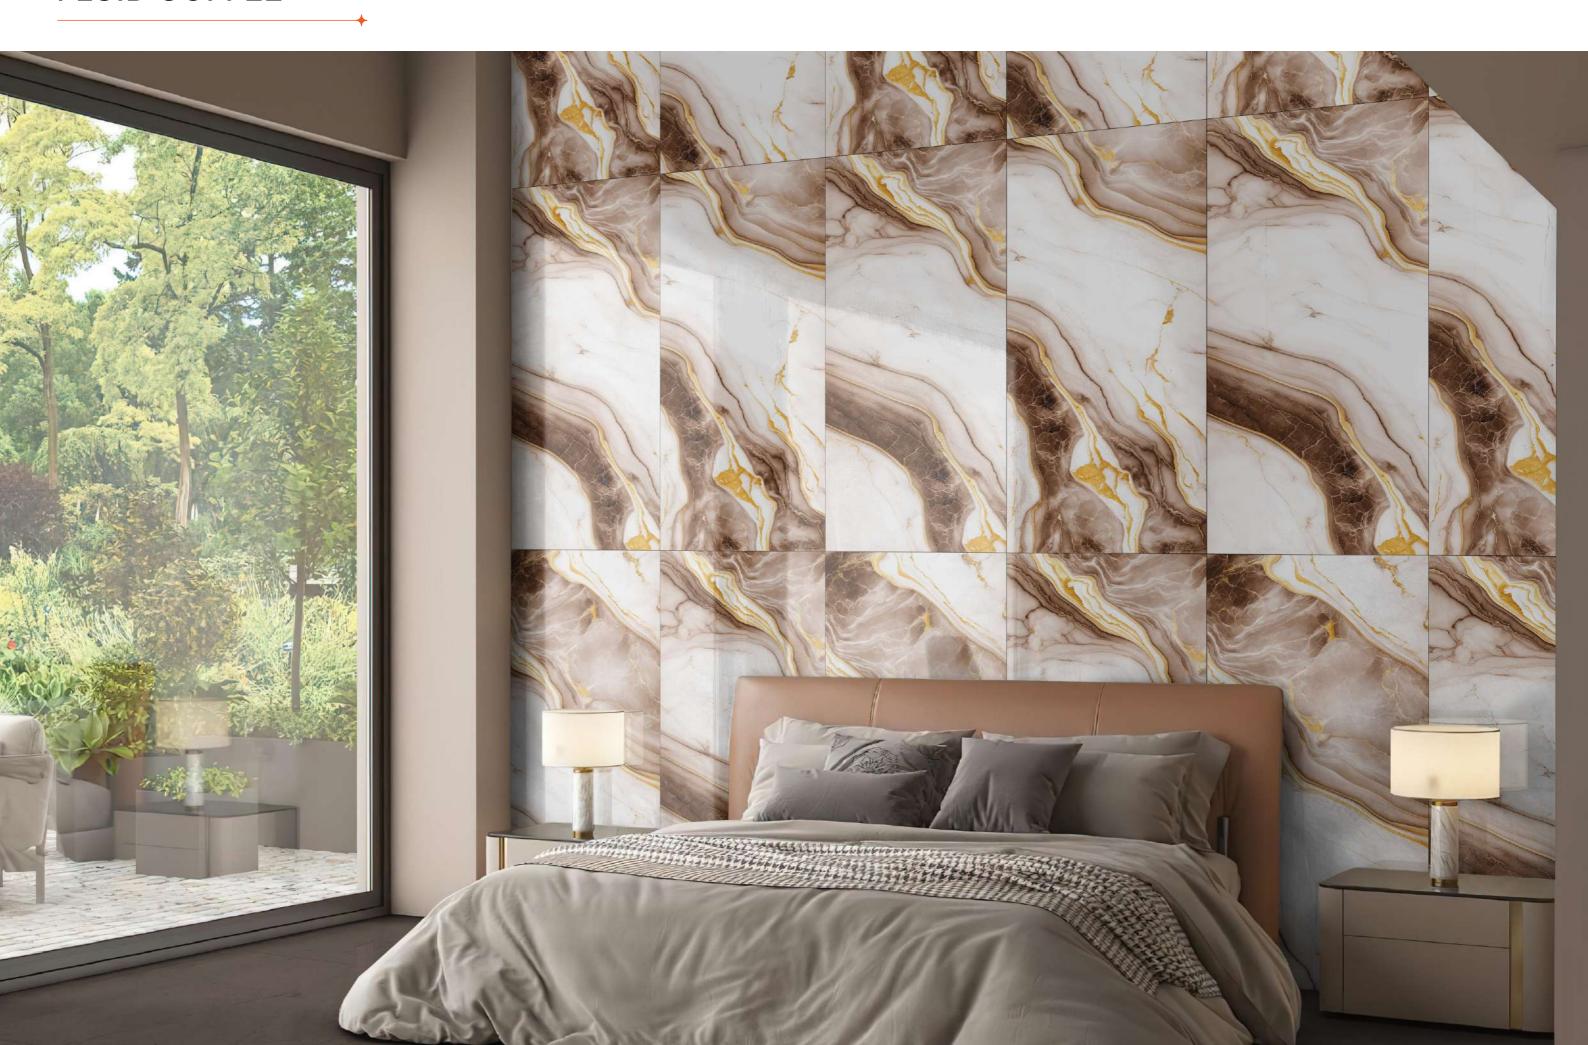

#### **FLUID COFFEE**

Finish : HIGH GLOSS

Size : **600x1200MM** 

## FLUID COFFEE