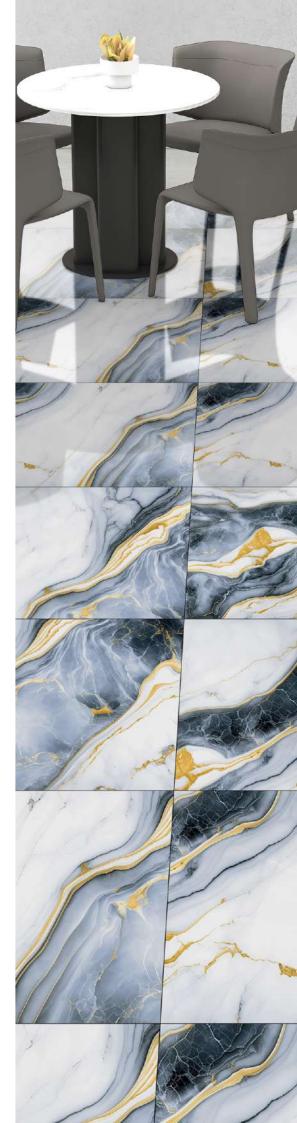

# **MARMOS BLUE**

Finish : **HIGH GLOSS** 

Size : **600x1200MM** 

#### **MARMOS BLUE**