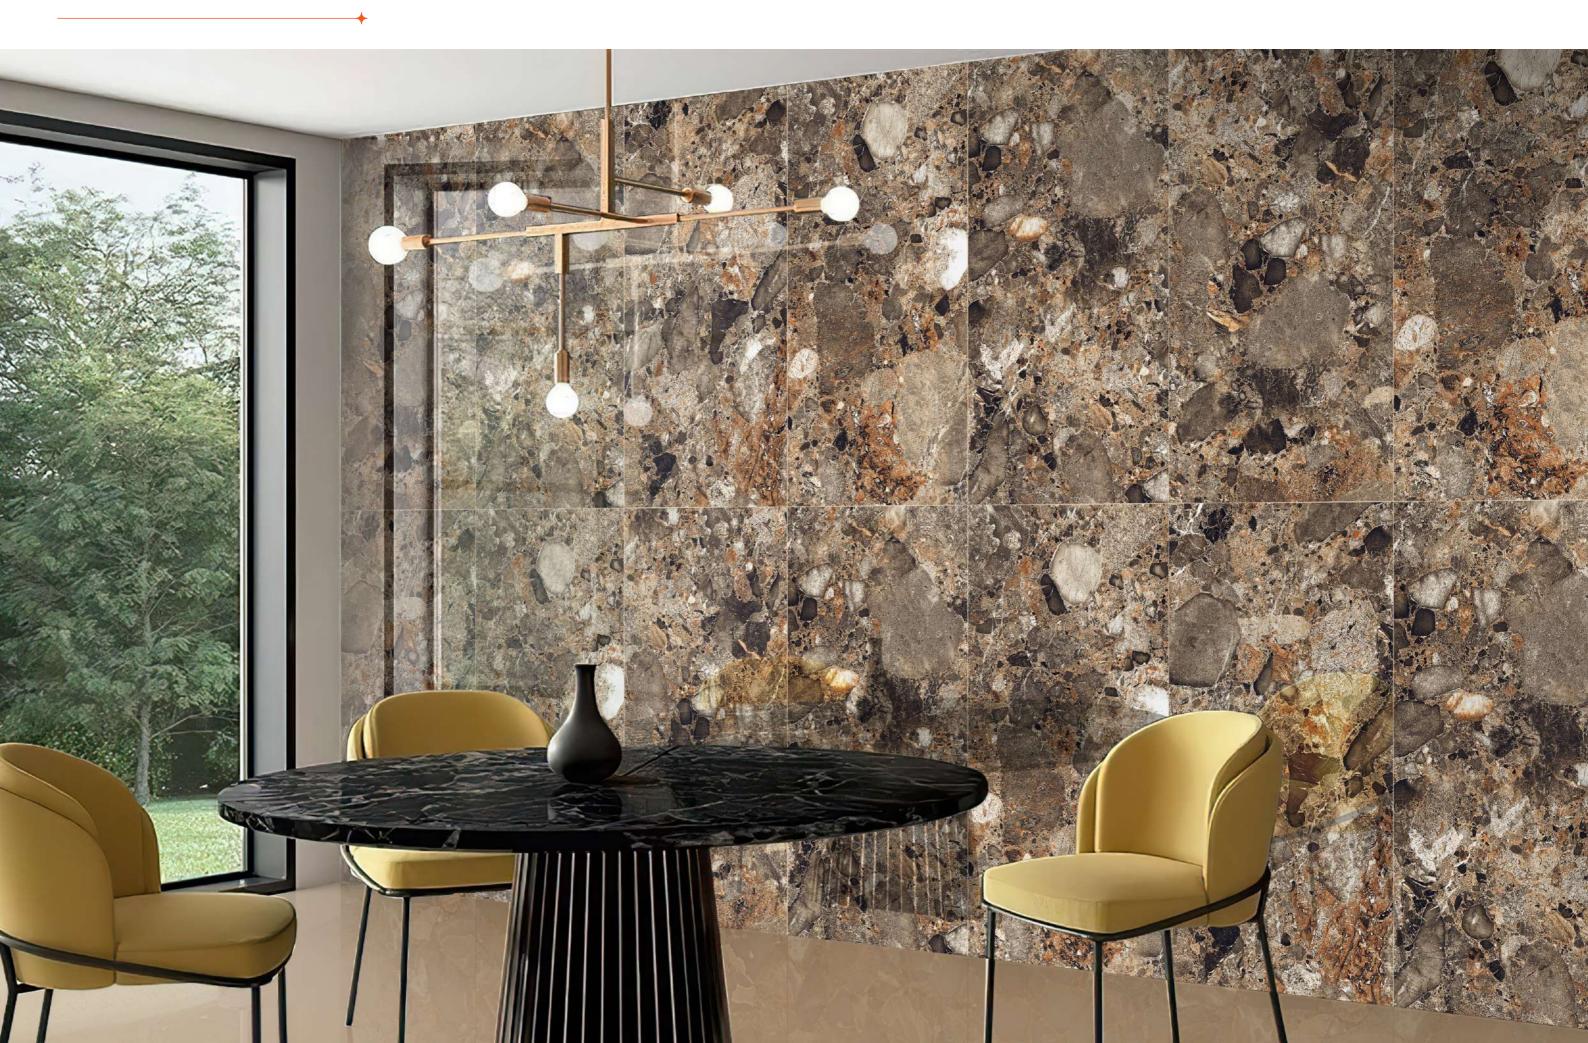

#### **EMPRADORE CHOCO**

Finish : HIGH GLOSS

Size : **600x1200MM** 

# EMPRADORE CHOCO