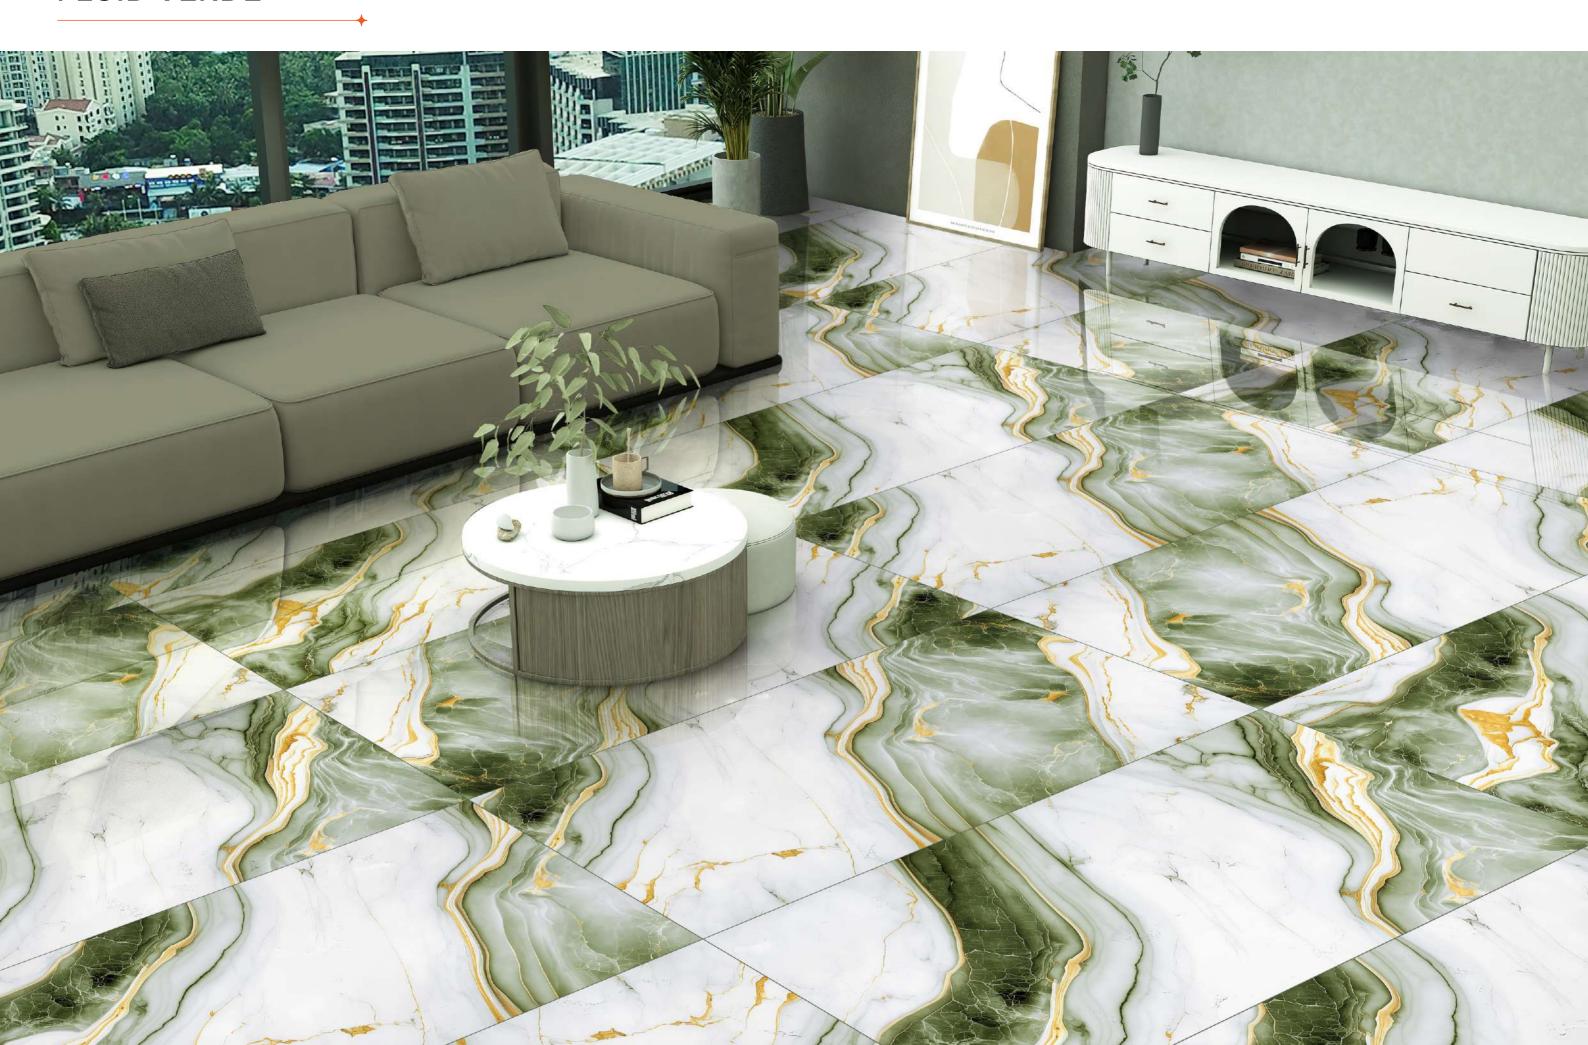

## **FLUID VERDE**

Finish : **HIGH GLOSS** 

Size : **600x1200MM** 

#### **FLUID VERDE**