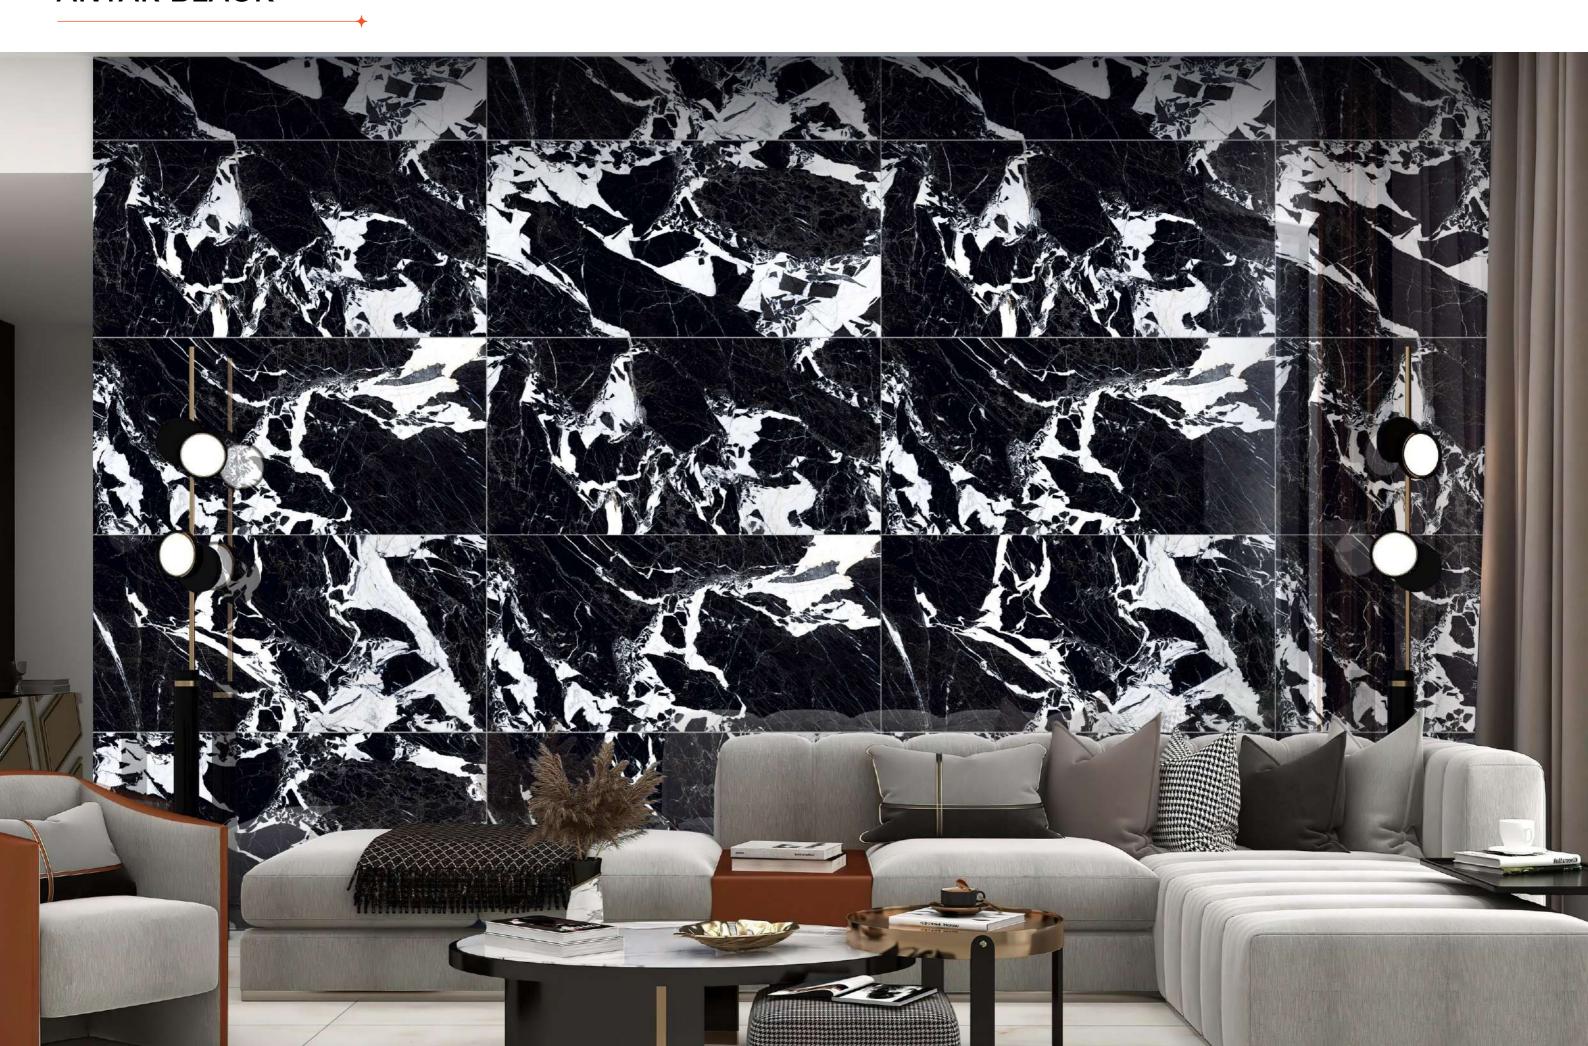

FFER

SUPERIOR CHEMICAL RESISTANCE, ARE SCRATCH AND WEAR RESISTANT,

AND MADE WITH ECO-FRIENDLY MATERIALS. THEY ARE PERFECT FOR

ANY SPACE, PROVIDING A BLEND OF STUNNING DESIGN AND

EXCEPTIONAL FUNCTIONALITY.



#### ELEVATE EVERY SPACE

IMAGINE A KITCHEN THAT BLENDS ELEGANCE WITH PRACTICALITY, OR A BATHROOM THAT EXUDES TRANQUILITY AND MODERNITY. OUR DIVERSE RANGE OF TILES IS DESIGNED TO ENHANCE EVERY ROOM, TURNING ORDINARY SPACES INTO EXTRAORDINARY EXPERIENCES.





















Airport

Gym Hospital





## **ACLE BLUE**

Finish : HIGH GLOSS

Size : **600x1200MM** 



















#### **ACLE BROWN**





















#### **ACLE BROWN**



































#### **AINARA BROWN**





## **ANTAR BLACK**

Finish : HIGH GLOSS

Size : **600x1200MM** 

















































#### **BLUE BRESSA**



Size : **600x1200MM** 































#### **BRAVESTONE BLUE**

Finish : HIGH GLOSS

Size : **600x1200MM** 















#### **BRAVESTONE BLUE**





#### **BRAVESTONE BROWN**



Size : **600x1200MM** 















#### **BRAVESTONE BROWN**





## **CALP BLUE**

Finish : HIGH GLOSS

Size : **600x1200MM** 





















Scan for Virtual









## CARNICO CHARCOL





## **DEKTO AZUL**

Finish : HIGH GLOSS

Size : **600x1200MM** 













#### **DEKTO AZUL**

































## **ELEGANT BLACK**

Finish : **HIGH GLOSS** 

Size : **600x1200MM** 















## **ELEGANT BLACK**



















#### **ELEGANT GREEN**

Finish : **HIGH GLOSS** 

Size : **600x1200MM**