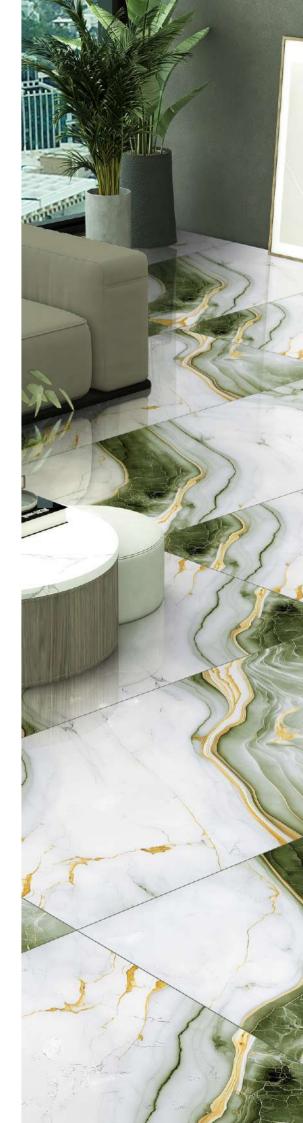

## **FLUID VERDE**

Finish : **HIGH GLOSS** 

Size : **600x1200MM** 

#### **FLUID VERDE**