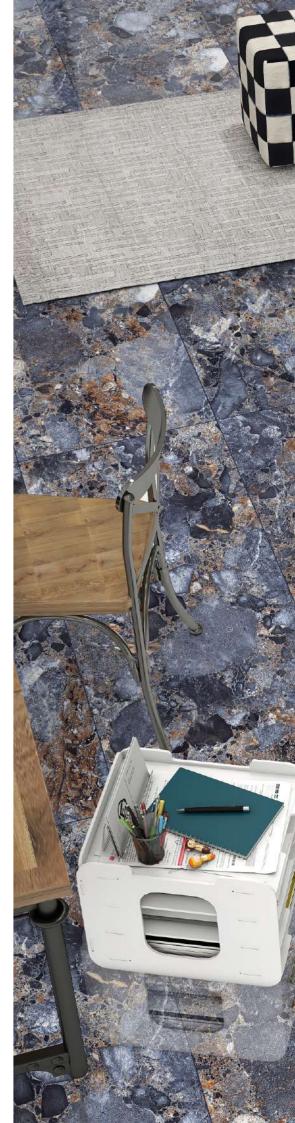

#### **BRAVESTONE BLUE**

Finish : HIGH GLOSS

Size : **600x1200MM** 

#### **BRAVESTONE BLUE**