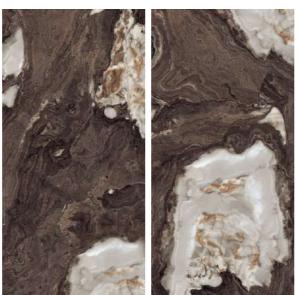

## **HAMPTON BLACK**

Finish : **HIGH GLOSS** 

Size : **600x1200MM** 

#### HAMPTON BLACK