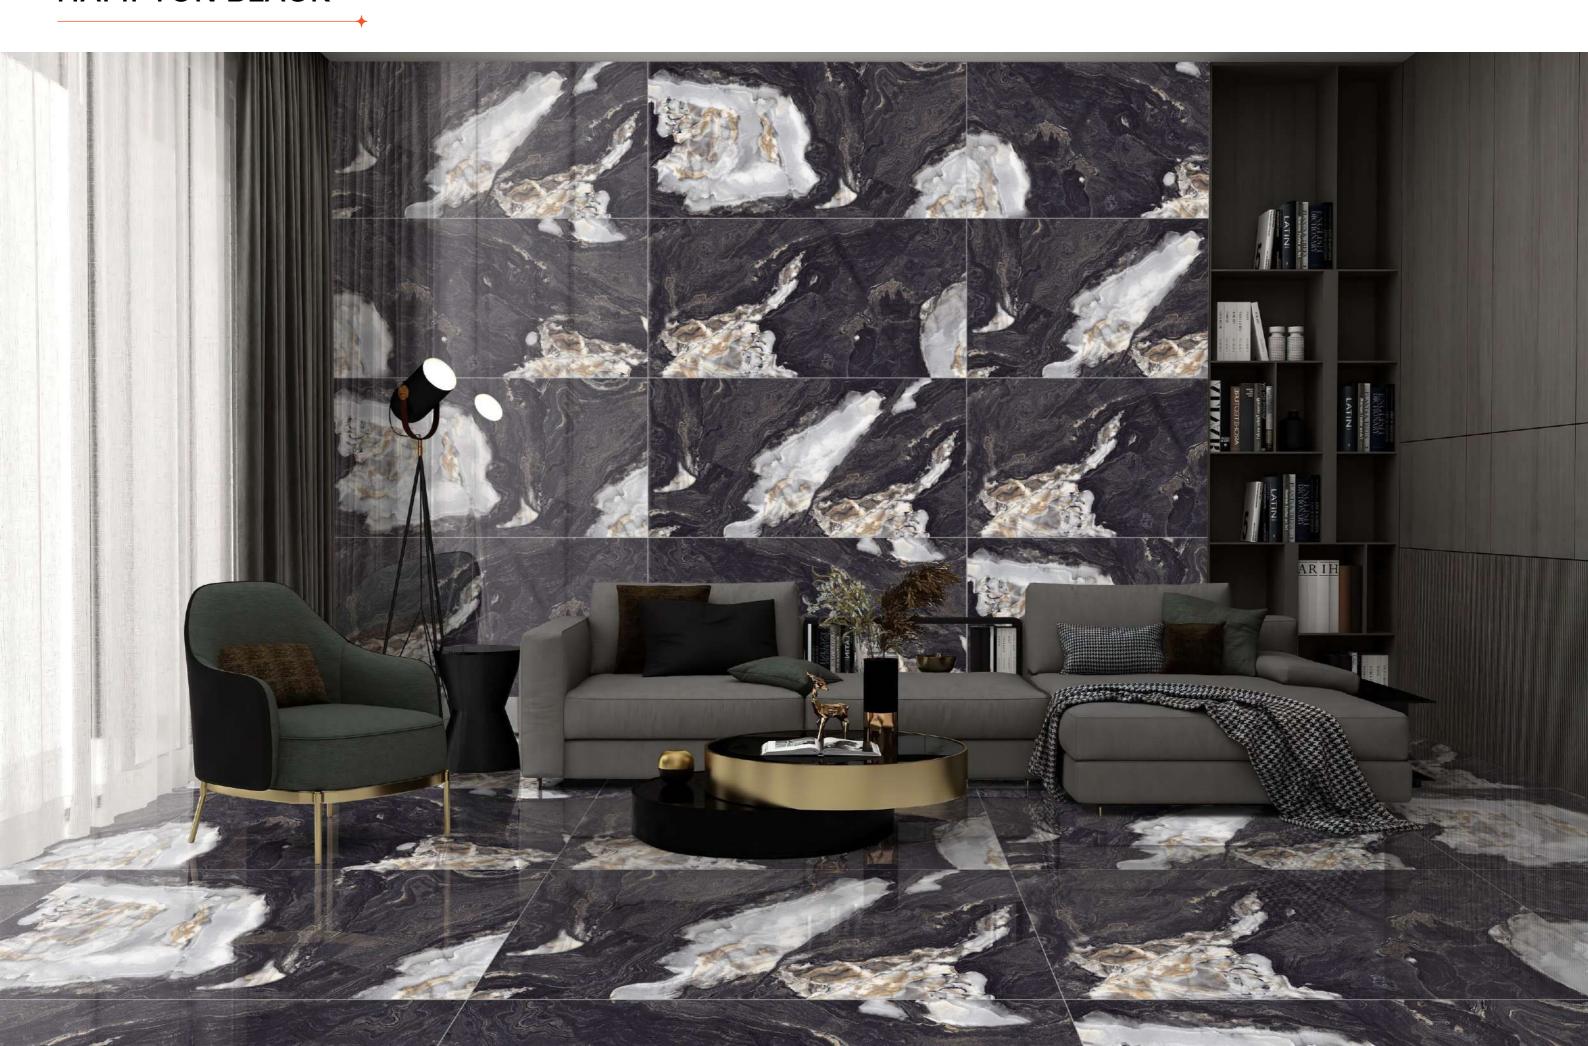

## **HAMPTON BLACK**

Finish : **HIGH GLOSS** 

Size : **600x1200MM** 

#### HAMPTON BLACK