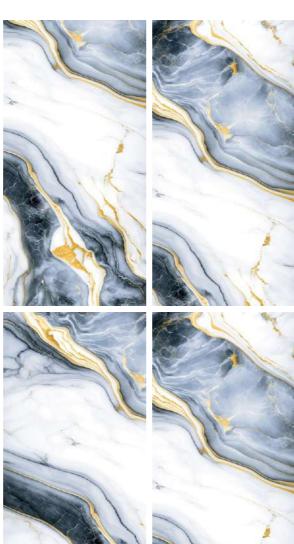

# **MARMOS BLUE**

Finish : **HIGH GLOSS** 

Size : **600x1200MM** 

#### **MARMOS BLUE**