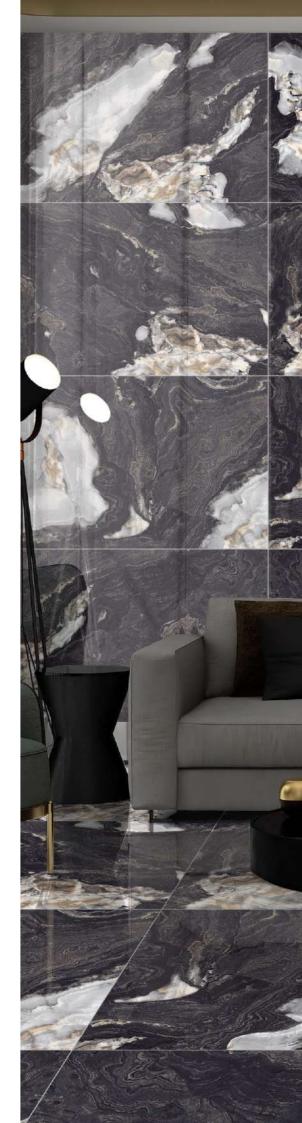

## **HAMPTON BLACK**

Finish : **HIGH GLOSS** 

Size : **600x1200MM** 

#### HAMPTON BLACK