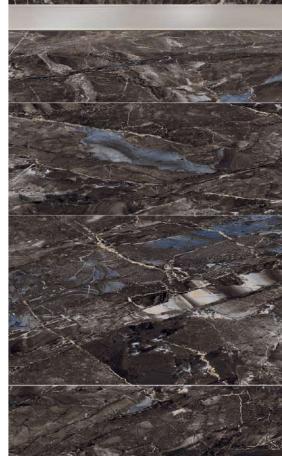

### **MYTHOS BLACK**

Finish : HIGH GLOSS

#### **MYTHOS BROWN**

Finish : HIGH GLOSS

Size : **600x1200MM** 