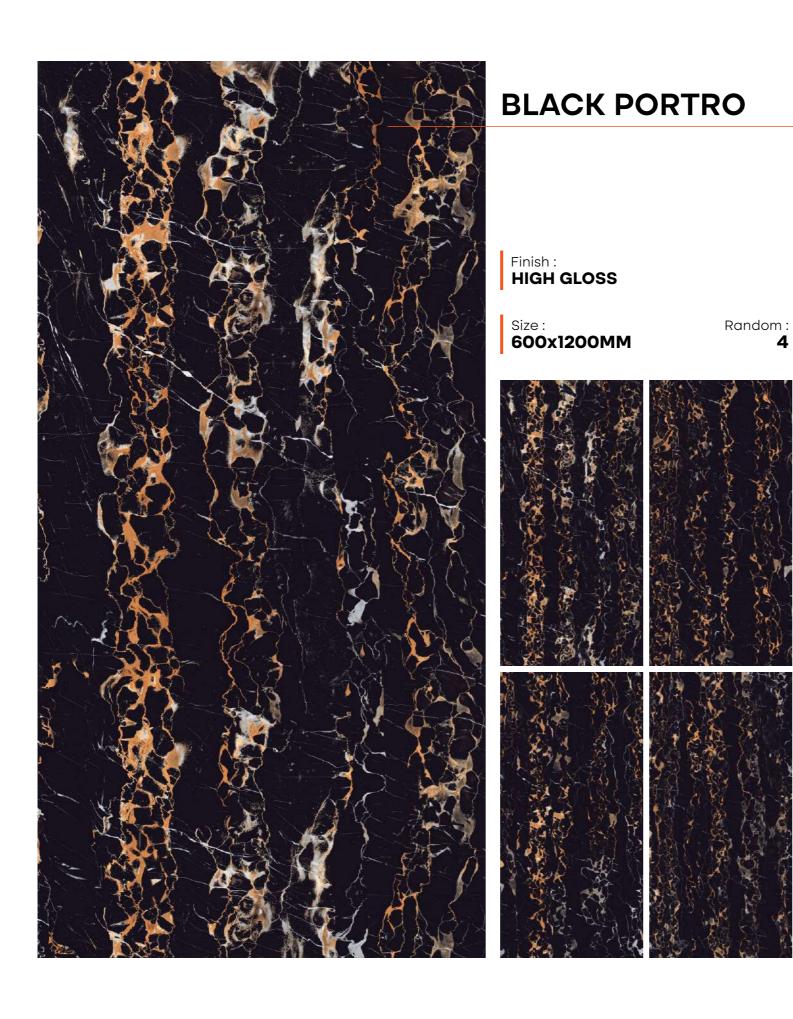

HEMICAL RESISTANCE, ARE SCRATCH AND WEAR RESISTANT,

AND MADE WITH ECO-FRIENDLY MATERIALS. THEY ARE PERFECT FOR

ANY SPACE, PROVIDING A BLEND OF STUNNING DESIGN AND

EXCEPTIONAL FUNCTIONALITY.



#### ELEVATE EVERY SPACE

IMAGINE A KITCHEN THAT BLENDS ELEGANCE WITH PRACTICALITY, OR A BATHROOM THAT EXUDES TRANQUILITY AND MODERNITY. OUR DIVERSE RANGE OF TILES IS DESIGNED TO ENHANCE EVERY ROOM, TURNING ORDINARY SPACES INTO EXTRAORDINARY EXPERIENCES.





















Airport

Gym Hospital





## **ACLE BLUE**

Finish : HIGH GLOSS

Size : **600x1200MM** 



















#### **ACLE BROWN**





















#### **ACLE BROWN**



































#### **AINARA BROWN**





## **ANTAR BLACK**

Finish : HIGH GLOSS

Size : **600x1200MM** 

















































#### **BLUE BRESSA**



Size : **600x1200MM** 































#### **BRAVESTONE BLUE**

Finish : HIGH GLOSS

Size : **600x1200MM** 















#### **BRAVESTONE BLUE**





#### **BRAVESTONE BROWN**



Size : **600x1200MM** 















#### **BRAVESTONE BROWN**





## **CALP BLUE**

Finish : HIGH GLOSS

Size : **600x1200MM** 





















Scan for Virtual









## CARNICO CHARCOL





## **DEKTO AZUL**

Finish : HIGH GLOSS

Size : **600x1200MM** 













#### **DEKTO AZUL**

































## **ELEGANT BLACK**

Finish : **HIGH GLOSS** 

Size : **600x1200MM** 















## **ELEGANT BLACK**



















#### **ELEGANT GREEN**

Finish : **HIGH GLOSS** 

Size : **600x1200MM** 



















#### **EMPRAD