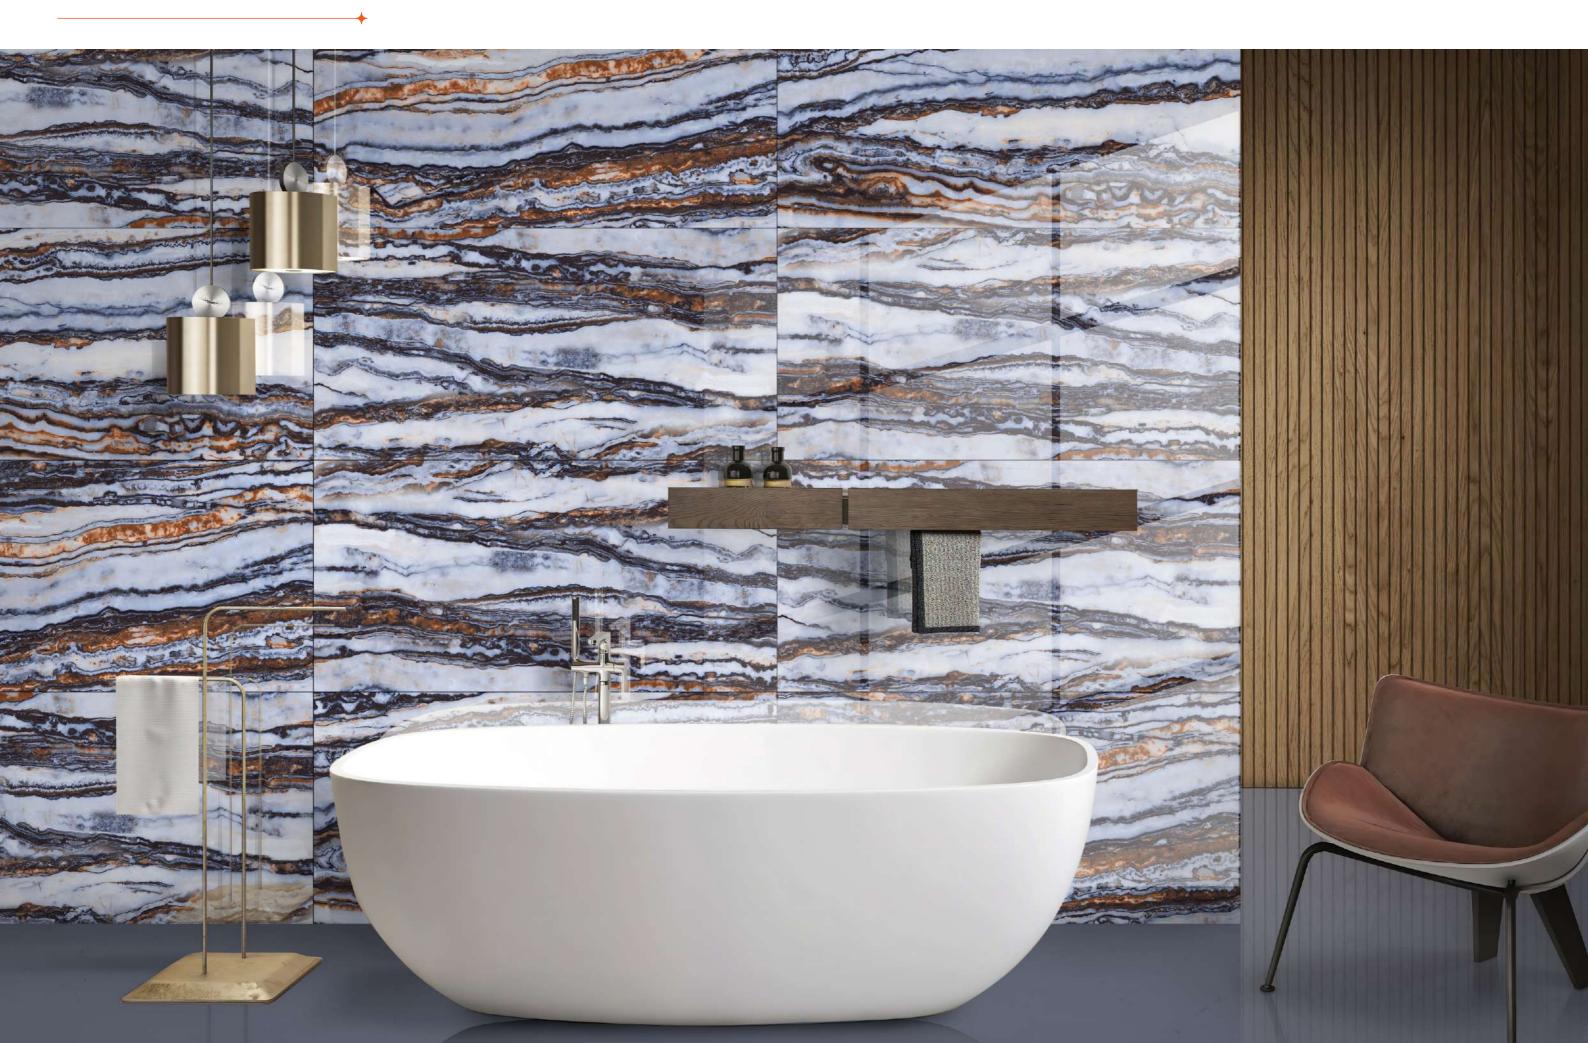

#### **BRAVESTONE BLUE**

Finish : HIGH GLOSS

Size : **600x1200MM** 

#### **BRAVESTONE BLUE**