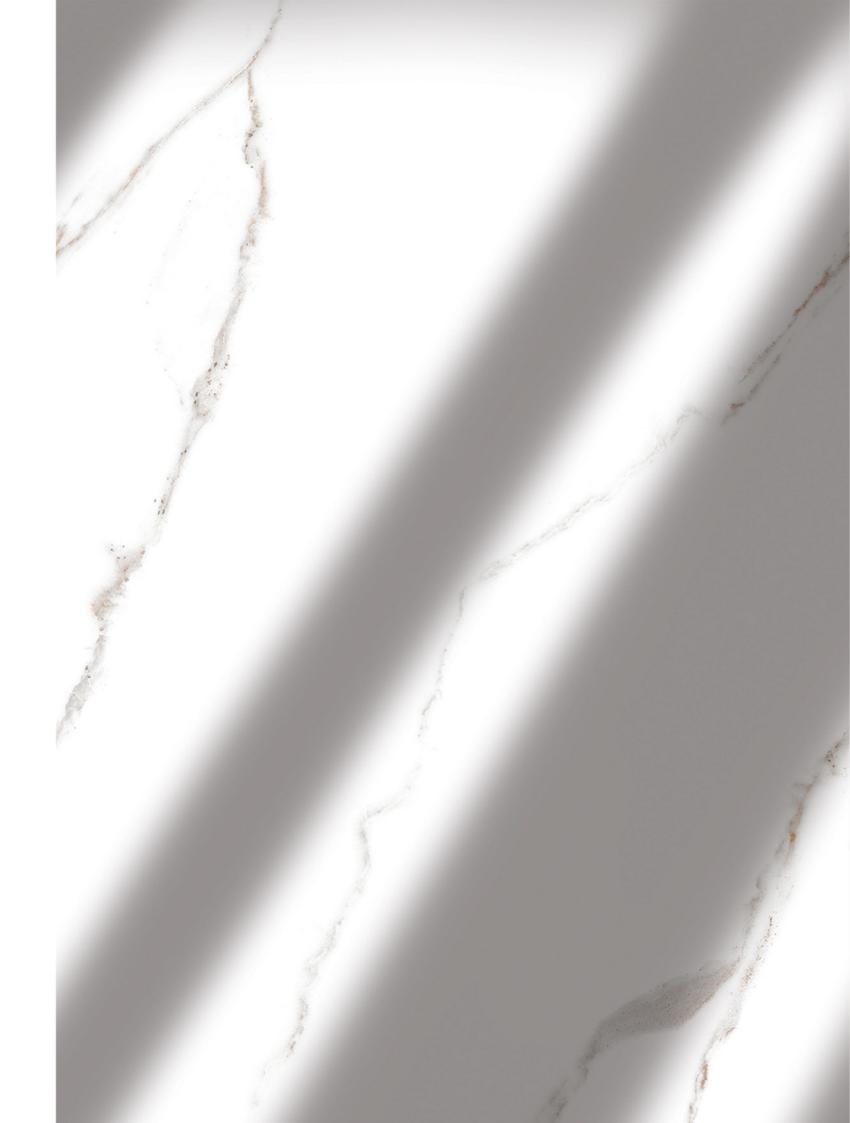

## **INVISIBAL PEARL**

Size **60x120cm** 

Finish **Glossy** 

Vivid colors with a glossy touch showcase energetic cahrm.

Size **60x120cm** 

Finish **Glossy** 

Possibility - 1 Verticle

Possibility - 2 Horizontal