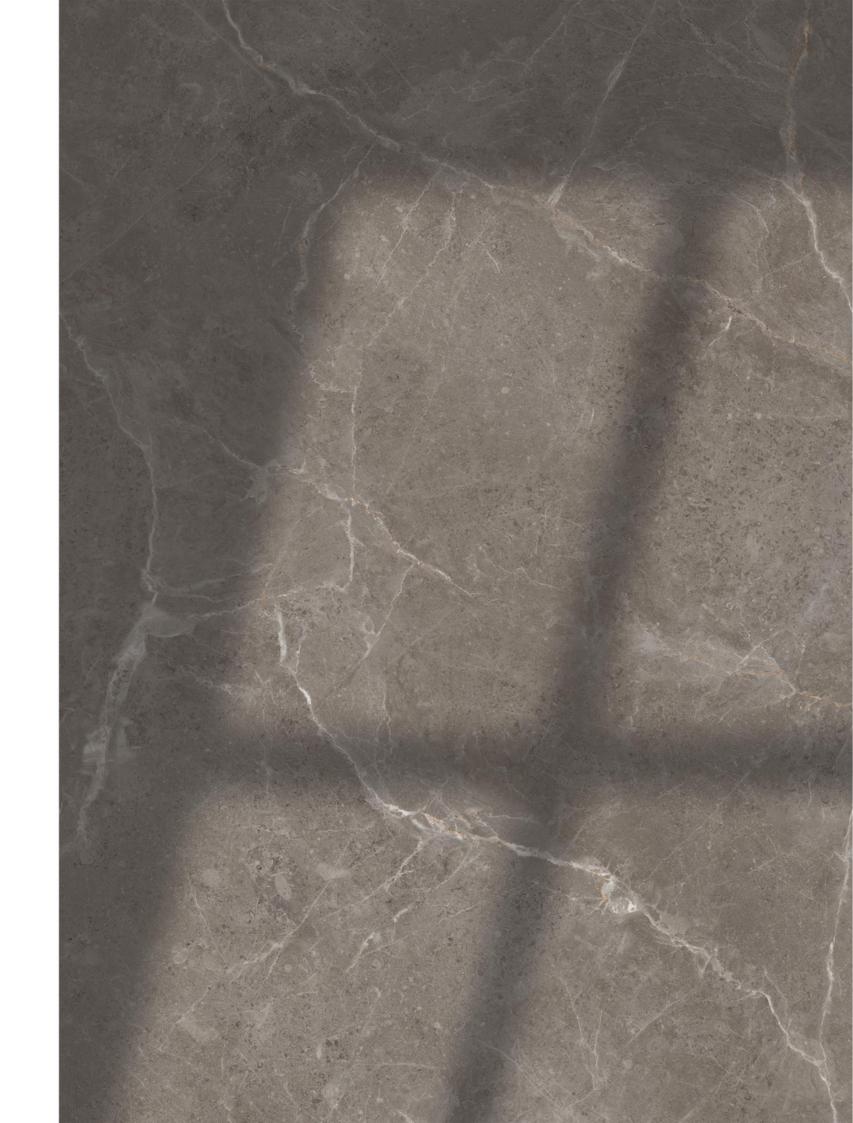

## **BLADE GREY**

Enchanting patterns in glossy allure create a masterpiece of elegance

Size **60x120cm** 

Finish **Glossy** 

Random **04 Faces** 

Possibility - 1 Verticle

Possibility - 2 Horizontal