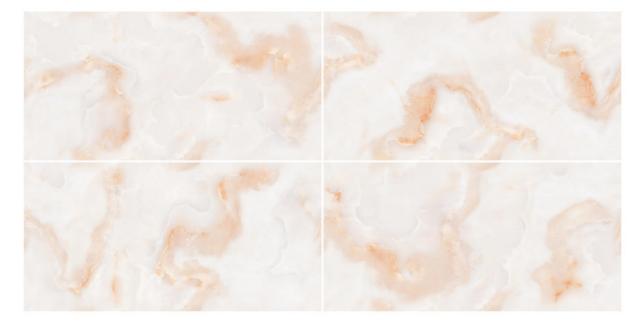

## STATUARIO NATURAL

Size **60x120cm** 

Finish **Glossy** 

Mesmerizing designs in captivating color add an energetic vibe to home.

Size **60x120cm** 

Finish **Glossy** 

Possibility - 1

Possibility - 2