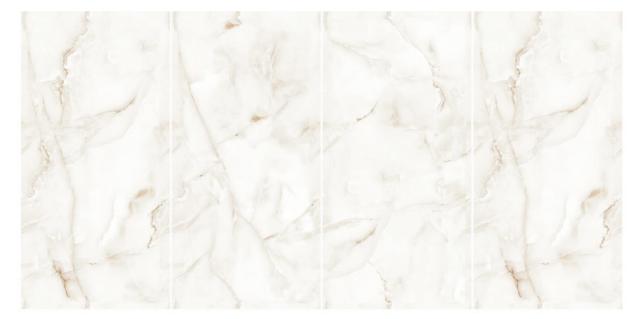

# WHITE INSPIRATION

Size **60x120cm** 

Finish **Glossy** 

Majestic Pattern with Classic color shows your classy choice.

Size **60x120cm** 

Finish **Glossy** 

Possibility - 1 Verticle

Possibility - 2 Horizontal