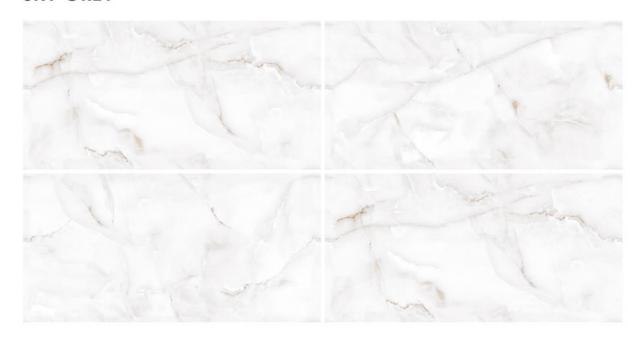

## **BLADE WHITE**

#### **BLADE BEIGE**

## **BLADE GREY**

Enchanting patterns in glossy allure create a masterpiece of elegance

Size **60x120cm** 

Finish **Glossy** 

Random **04 Faces** 

Possibility - 1 Verticle

Possibility - 2 Horizontal