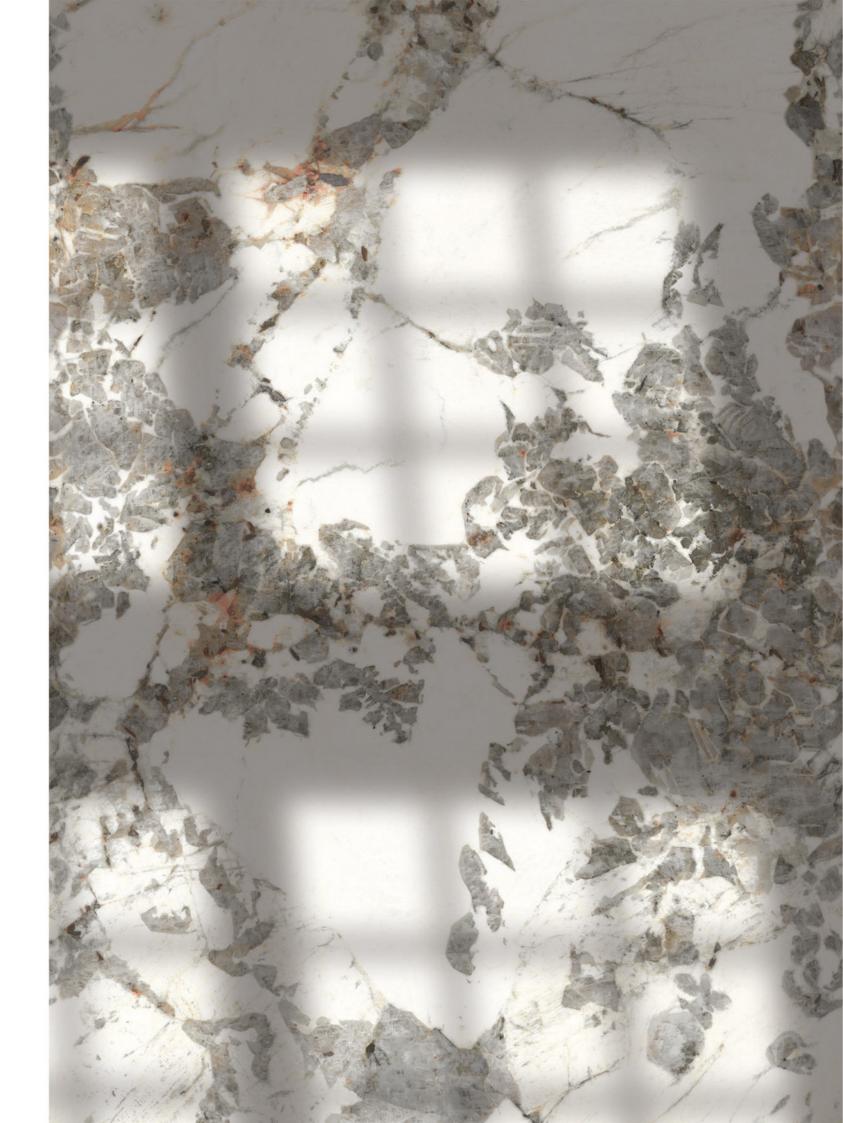

## **BLADE GREY**

Enchanting patterns in glossy allure create a masterpiece of elegance

Size **60x120cm** 

Finish **Glossy** 

Random **04 Faces** 

Possibility - 1 Verticle

Possibility - 2 Horizontal