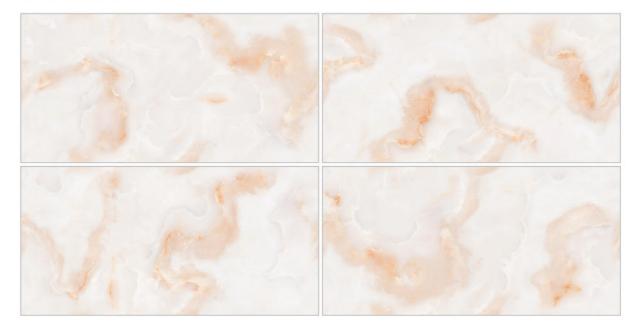

## STATUARIO NATURAL

Size **60x120cm** 

Finish **Glossy** 

Mesmerizing designs in captivating color add an energetic vibe to home.

Size **60x120cm** 

Finish **Glossy** 

Possibility - 1

Possibility - 2