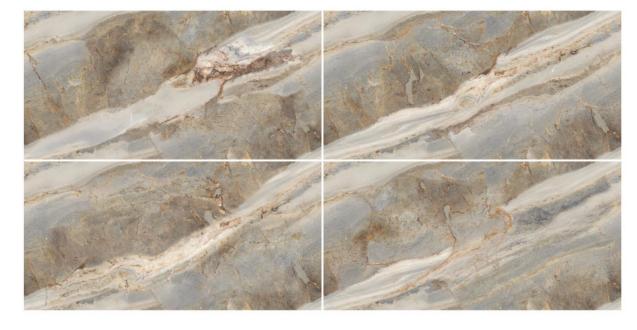

Airport

Gym Hospital

Marvelous hues in glossy sheen upgrade ambiance with subtle grace.

Size **60x120cm** 

Finish **Glossy** 

Random **04 Faces** 

Verticle

Possibility - 1

Possibility - 2 Horizontal