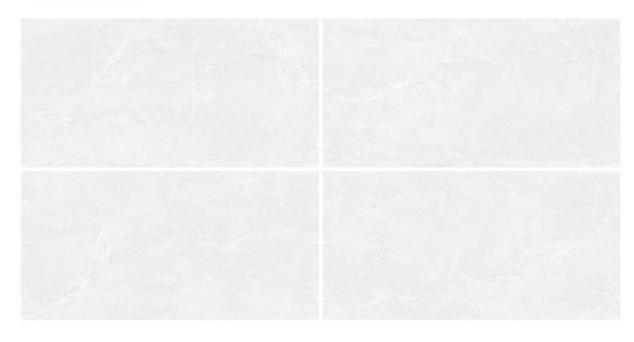

tal



Possibility - 2



# TRIK BEIGE



#### TRIK WHITE







Glistening surfaces&breathtaking designs exude elegance and allure.

Size **60x120cm** 

Finish Glossy











Possibility - 2 Horizontal



# **WELLCOS BIANCO**



Size **60x120cm** 

Finish **Glossy** 





Exquisite textures in glossy brilliance evoke a sense of opulence and refinement.

Size **60x120cm** 

Finish **Glossy** 









Possibility - 1 Verticle



Possibility - 2 Horizontal



# WINE ONYX



Size **60x120cm** 

Finish **Glossy** 





Radiant glow&mesmerizing patterns transform spaces into works of art.

Size **60x120cm** 

Finish **Glossy** 

Random **04 Faces** 







Possibility - 1 Verticle



Possibility - 2 Horizontal



#### ANIMA BROWN



#### **ANIMA GREY**



#### ANIMA CREMA



# ANIMA WHITE





Brilliant colors in glossy touch; tiles that enchant and inspire wonder.

Size **60x120cm** 

Finish **Glossy** 







Possibility - 1

Verticle



Possibility - 2

Horizontal



#### **CREMONA GREY**



#### **CREMONA BIANCO**



#### **CREMONA CREMA**



#### **CREMONA BROWN**







Brilliant colors in glossy touch; tiles that enchant and inspire wonder.

Size **60x120cm** 

Finish **Glossy** 

Random **04 Faces** 















#### Possibility - 2

Horizontal



# STATUARIO LICHI



Size **60x120cm** 

Finish **Glossy** 



#### **TECHNICAL SPECIFICATION - VITRIFIED TILES- POLISHED**

| SR | CHARACTERISTIC                                                   | International Std.<br>ISO 13006 / Group Bla | Specification                                | Method of<br>Testing  |
|----|