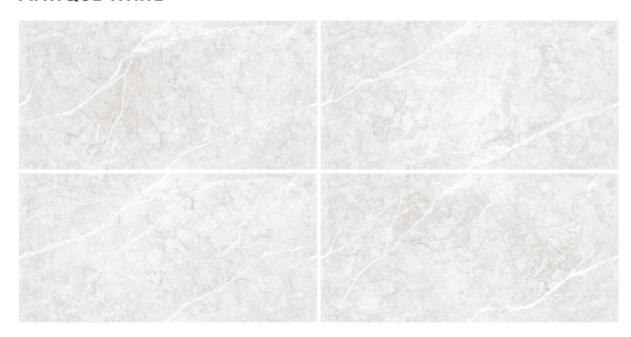

sibility - 2 Horizontal



#### SUPREME GREY



## SUPREME CREMA



#### SUPREME BROWN



#### SUPREME BIANCO







Brilliant Finish with Sublime Shade make a Wonderful space.

Size **60x120cm** 

Finish **Glossy** 

Random **04 Faces** 









Verticle





Possibility - 2 Horizontal



# **WELLS PEARL**



Size **60x120cm** 

Finish **Glossy** 





Creatively Designed surface with Epic Finish adds glory to your Home.

Size **60x120cm** 

Finish **Glossy** 









Verticle



Possibility - 2

Horizontal



# WHITE INSPIRATION



Size **60x120cm** 

Finish **Glossy** 





Majestic Pattern with Classic color shows your classy choice.

Size **60x120cm** 

Finish **Glossy** 







Possibility - 1 Verticle



Possibility - 2 Horizontal



# **ANTIQUE GRISS**



#### **ANTIQUE WHITE**







Glorious Shade in radiant finish brings Outstanding charm to space.

Size **60x120cm** 

Finish Glossy







Possibility - 1

Verticle



Possibility - 2

Horizontal



#### **BRECCIA PERK**



#### **BRECCIA ROSY**







Fantastic design with Glorious texture makes a statement of class.

Size **60x120cm** 

Finish **Glossy** 

Random **05 Faces** 







Possibility - 1 Verticle



Possibility - 2 Horizontal



# **CENT WHITE**



Size **60x120cm** 

Finish **Glossy** 





Fabulous shine with artistic patterns captivates everyone

Size **60x120cm** 

Finish Glossy

Random **03 Faces** 











#### Possibility - 2 Horizontal



# **DELIGHT BEIGE**



Size **60x120cm** 

Finish **Glossy** 





Spectacular shine & intricate motifs of tiles redefine luxury and style.

Size **60x