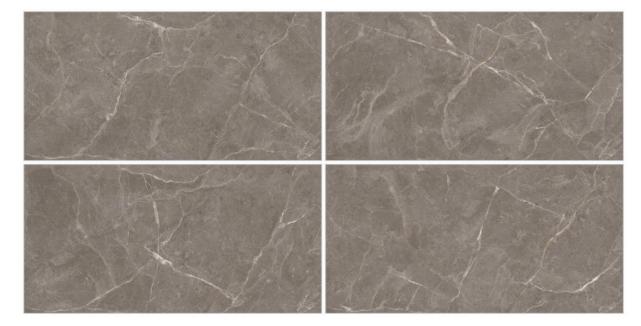

## **BLADE GREY**

Enchanting patterns in glossy allure create a masterpiece of elegance

Size **60x120cm** 

Finish **Glossy** 

Random **04 Faces** 

Possibility - 1 Verticle

Possibility - 2 Horizontal