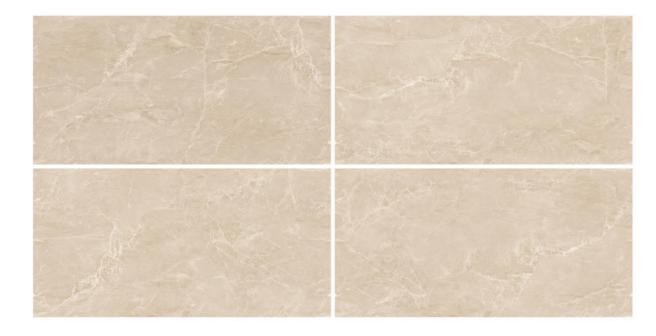

Verticle

Horizontal



Possibility - 2



# TRIK BEIGE



#### TRIK WHITE







Glistening surfaces&breathtaking designs exude elegance and allure.

Size **60x120cm** 

Finish Glossy











Possibility - 2 Horizontal



# **WELLCOS BIANCO**



Size **60x120cm** 

Finish **Glossy** 





Exquisite textures in glossy brilliance evoke a sense of opulence and refinement.

Size **60x120cm** 

Finish **Glossy** 









Possibility - 1 Verticle



Possibility - 2 Horizontal



# WINE ONYX



Size **60x120cm** 

Finish **Glossy** 





Radiant glow&mesmerizing patterns transform spaces into works of art.

Size **60x120cm** 

Finish **Glossy** 

Random **04 Faces** 







Possibility - 1 Verticle



Possibility - 2 Horizontal



#### ANIMA BROWN



#### **ANIMA GREY**



#### ANIMA CREMA



# ANIMA WHITE





Brilliant colors in glossy touch; tiles that enchant and inspire wonder.

Size **60x120cm** 

Finish **Glossy** 







Possibility - 1

Verticle



Possibility - 2

Horizontal



#### **CREMONA GREY**



#### **CREMONA BIANCO**



#### **CREMONA CREMA**



#### **CREMONA BROWN**







Brilliant colors in glossy touch; tiles that enchant and inspire wonder.

Size **60x120cm** 

Finish **Glossy** 

Random **04 Faces** 















#### Possibility - 2

Horizontal



# STATUARIO LICHI



Size **60x120cm** 

Finish **Glossy** 



#### **TECHNICAL SPECIFICATION - VITRIFIED TILES- POLISHED**

| SR | CHARACTERISTIC                                                   | International Std.<br>ISO 13006 / Group Bla | Specification                                | Method of<br>