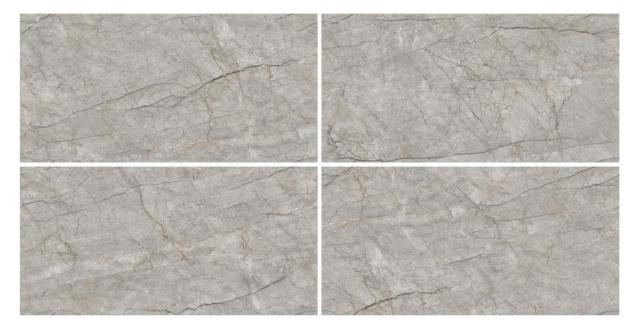

## **BLADE GREY**

Enchanting patterns in glossy allure create a masterpiece of elegance

Size **60x120cm** 

Finish **Glossy** 

Random **04 Faces** 

Possibility - 1 Verticle

Possibility - 2 Horizontal