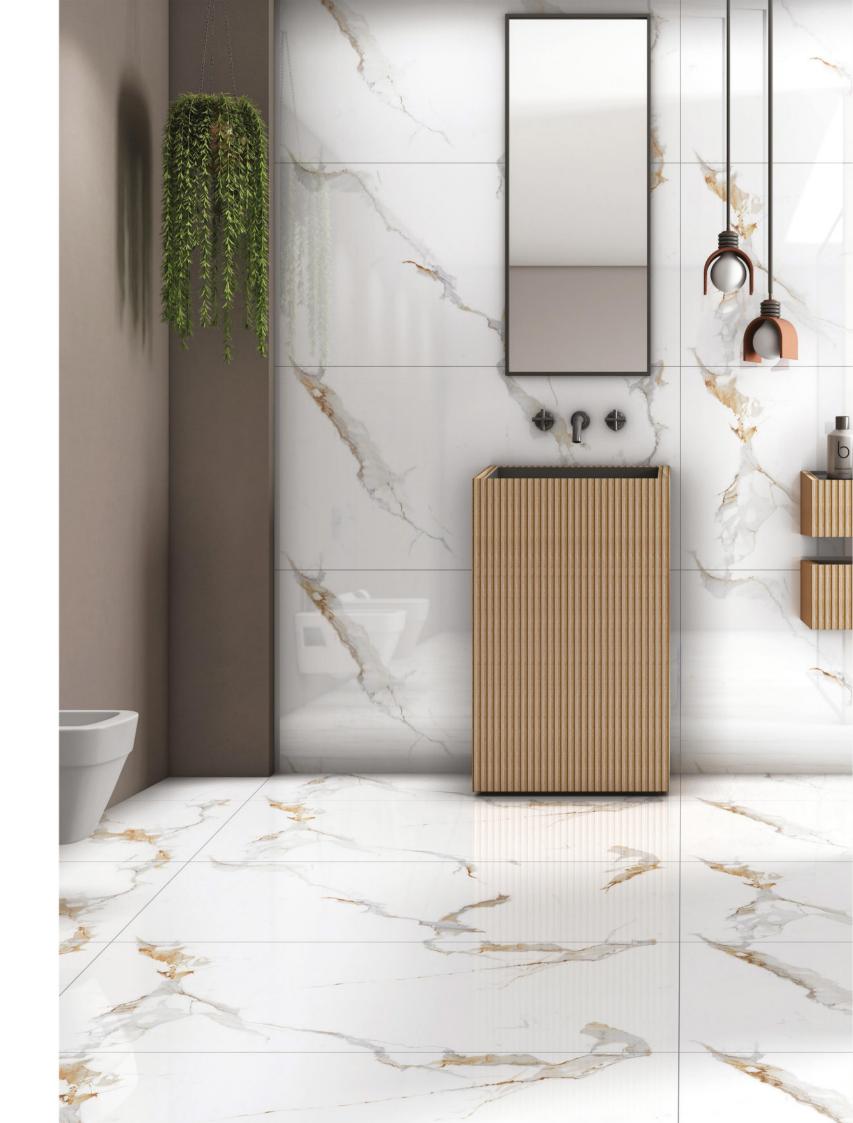

## ELEVATE EVERY SPACE

IMAGINE A KITCHEN THAT BLENDS ELEGANCE WITH PRACTICALITY, OR A BATHROOM THAT EXUDES TRANQUILITY AND MODERNITY. OUR DIVERSE RANGE OF TILES IS DESIGNED TO ENHANCE EVERY ROOM, TURNING ORDINARY SPACES INTO EXTRAORDINARY EXPERIENCES.

Airport

Gym Hospital

Marvelous hues in glossy sheen upgrade ambiance with subtle grace.

Size **60x120cm** 

Finish **Glossy** 

Random **04 Faces** 

Verticle

Possibility - 1