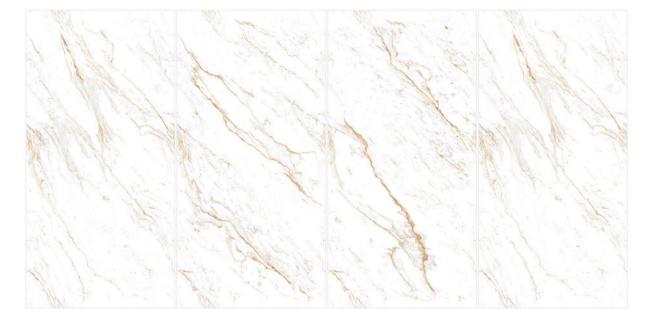

## STATUARIO NATURAL

Size **60x120cm** 

Finish **Glossy** 

Mesmerizing designs in captivating color add an energetic vibe to home.

Size **60x120cm** 

Finish **Glossy** 

Possibility - 1

Possibility - 2

Horizontal