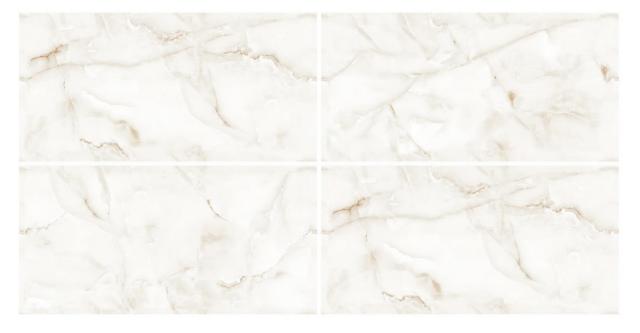

## **BLADE WHITE**

#### **BLADE BEIGE**

## **BLADE GREY**

Enchanting patterns in glossy allure create a masterpiece of elegance

Size **60x120cm** 

Finish **Glossy** 

Random **04 Faces** 

Possibility - 1 Verticle

Possibility - 2 Horizontal