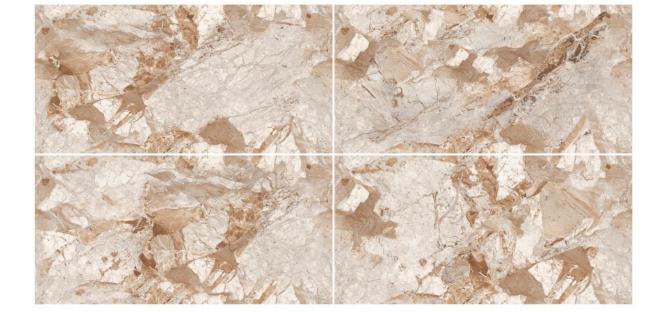

e.

Size **60x120cm** 

Finish **Glossy** 

Random **04 Faces** 









Verticle





Possibility - 2 Horizontal



# **WELLS PEARL**



Size **60x120cm** 

Finish **Glossy** 





Creatively Designed surface with Epic Finish adds glory to your Home.

Size **60x120cm** 

Finish **Glossy** 









Verticle



Possibility - 2

Horizontal



# WHITE INSPIRATION



Size **60x120cm** 

Finish **Glossy** 





Majestic Pattern with Classic color shows your classy choice.

Size **60x120cm** 

Finish **Glossy** 







Possibility - 1 Verticle



Possibility - 2 Horizontal



# **ANTIQUE GRISS**



#### **ANTIQUE WHITE**







Glorious Shade in radiant finish brings Outstanding charm to space.

Size **60x120cm** 

Finish Glossy







Possibility - 1

Verticle



Possibility - 2

Horizontal



#### **BRECCIA PERK**



#### **BRECCIA ROSY**







Fantastic design with Glorious texture makes a statement of class.

Size **60x120cm** 

Finish **Glossy** 

Random **05 Faces** 







Possibility - 1 Verticle



Possibility - 2 Horizontal



# **CENT WHITE**



Size **60x120cm** 

Finish **Glossy** 





Fabulous shine with artistic patterns captivates everyone

Size **60x120cm** 

Finish Glossy

Random **03 Faces** 











#### Possibility - 2 Horizontal



# **DELIGHT BEIGE**



Size **60x120cm** 

Finish **Glossy** 





Spectacular shine & intricate motifs of tiles redefine luxury and style.

Size **60x120cm** 

Finish **Glossy** 













Possibility - 2

Horizontal



# **ETERNAL NATURAL**



Size **60x120cm** 

Finish **Glossy** 





Ravishing colors in glossy finis