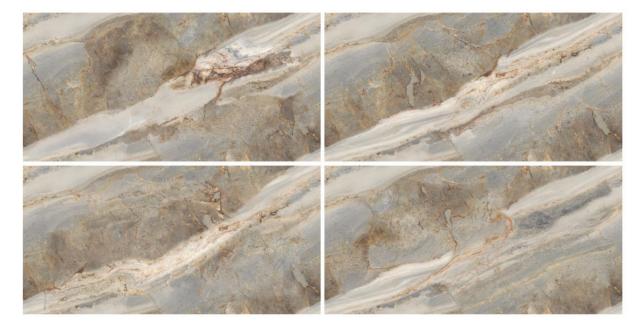

Airport

Gym Hospital

Marvelous hues in glossy sheen upgrade ambiance with subtle grace.

Size **60x120cm** 

Finish **Glossy** 

Random **04 Faces** 

Verticle

Possibility - 1

Possibility - 2 Horizontal