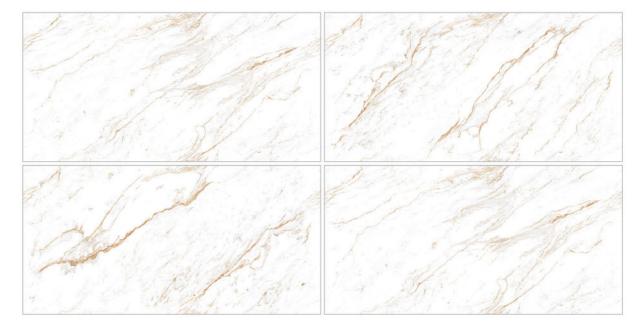

## STATUARIO NATURAL

Size **60x120cm** 

Finish **Glossy** 

Mesmerizing designs in captivating color add an energetic vibe to home.

Size **60x120cm** 

Finish **Glossy** 

Possibility - 1

Possibility - 2

Horizontal