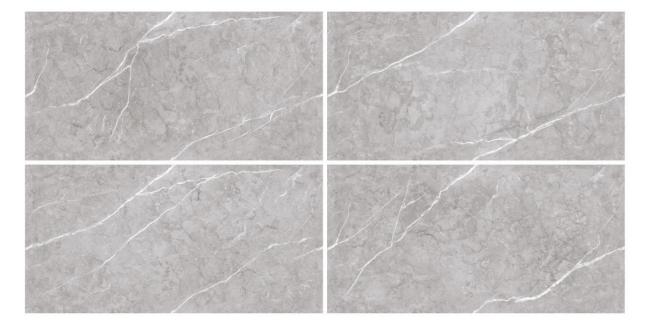

## **BLADE GREY**

Enchanting patterns in glossy allure create a masterpiece of elegance

Size **60x120cm** 

Finish **Glossy** 

Random **04 Faces** 

Possibility - 1 Verticle

Possibility - 2 Horizontal