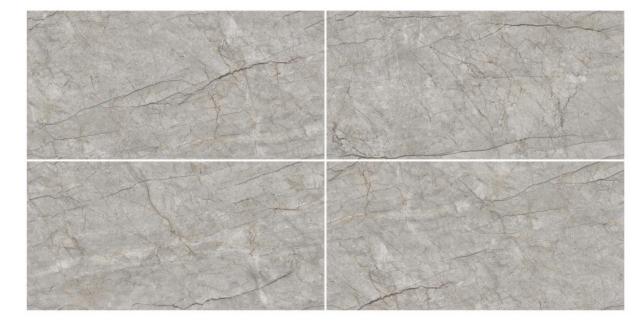

## **BLADE GREY**

Enchanting patterns in glossy allure create a masterpiece of elegance

Size **60x120cm** 

Finish **Glossy** 

Random **04 Faces** 

Possibility - 1 Verticle

Possibility - 2 Horizontal