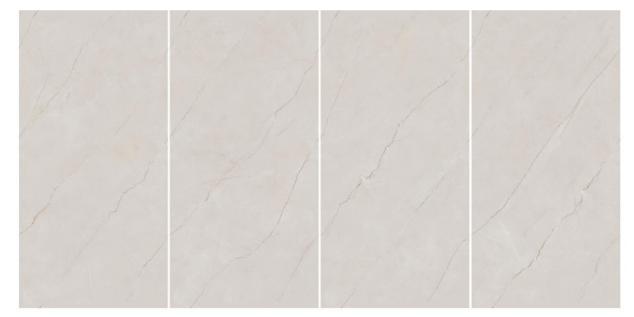

# **DELIGHT BEIGE**

Size **60x120cm** 

Finish **Glossy** 

Spectacular shine & intricate motifs of tiles redefine luxury and style.

Size **60x120cm** 

Finish **Glossy** 

Possibility - 2

Horizontal