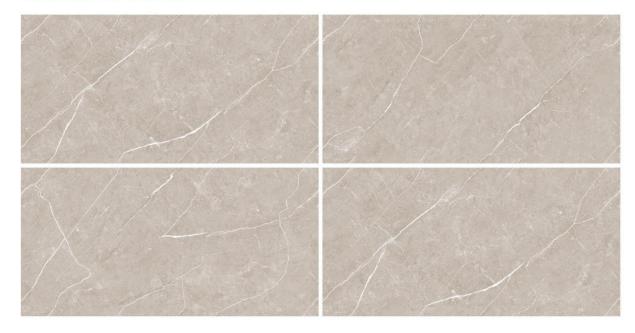

## **BLADE WHITE**

#### **BLADE BEIGE**

## **BLADE GREY**

Enchanting patterns in glossy allure create a masterpiece of elegance

Size **60x120cm** 

Finish **Glossy** 

Random **04 Faces** 

Possibility - 1 Verticle

Possibility - 2 Horizontal