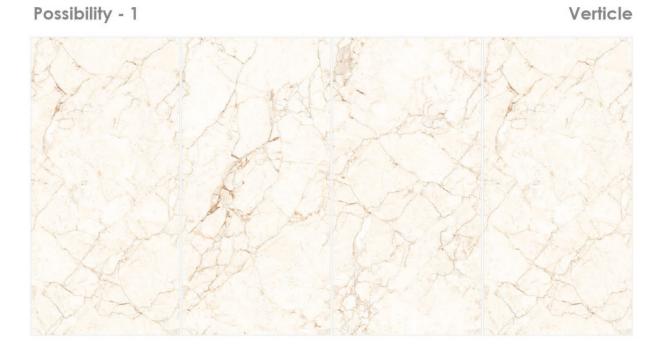

Airport

Gym Hospital

Marvelous hues in glossy sheen upgrade ambiance with subtle grace.

Size **60x120cm** 

Finish **Glossy** 

Random **04 Faces** 

Verticle

Possibility - 1