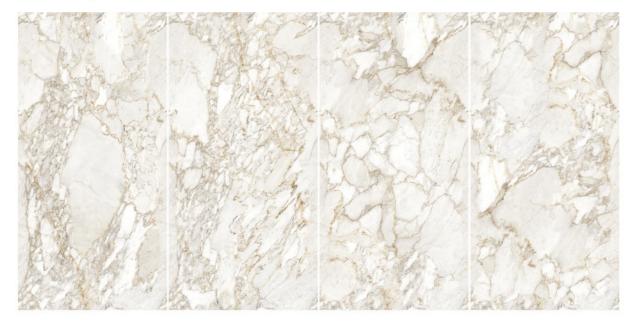

## STATUARIO NATURAL

Size **60x120cm** 

Finish **Glossy** 

Mesmerizing designs in captivating color add an energetic vibe to home.

Size **60x120cm** 

Finish **Glossy** 

Possibility - 1

Possibility - 2

Horizontal

## STATUARIO SELECT

Size **60x120cm** 

Finish **Glossy** 

Artistic Pattern with Shiny finish turns home into a Blissful space

Size **60x120cm** 

Finish **Glossy** 

Random **04 Faces** 

Possibility - 1 Verticle