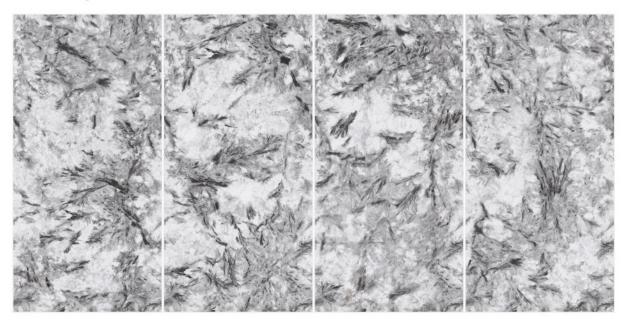

## **BLADE WHITE**

#### **BLADE BEIGE**

## **BLADE GREY**

Enchanting patterns in glossy allure create a masterpiece of elegance

Size **60x120cm** 

Finish **Glossy** 

Random **04 Faces** 

Possibility - 1 Verticle

Possibility - 2 Horizontal