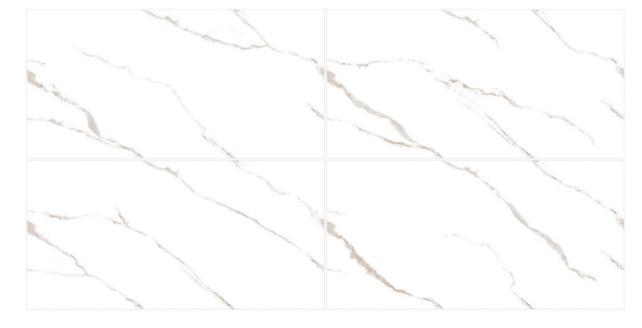

## **BLADE WHITE**

#### **BLADE BEIGE**

## **BLADE GREY**

Enchanting patterns in glossy allure create a masterpiece of elegance

Size **60x120cm** 

Finish **Glossy** 

Random **04 Faces** 

Possibility - 1 Verticle

Possibility - 2 Horizontal