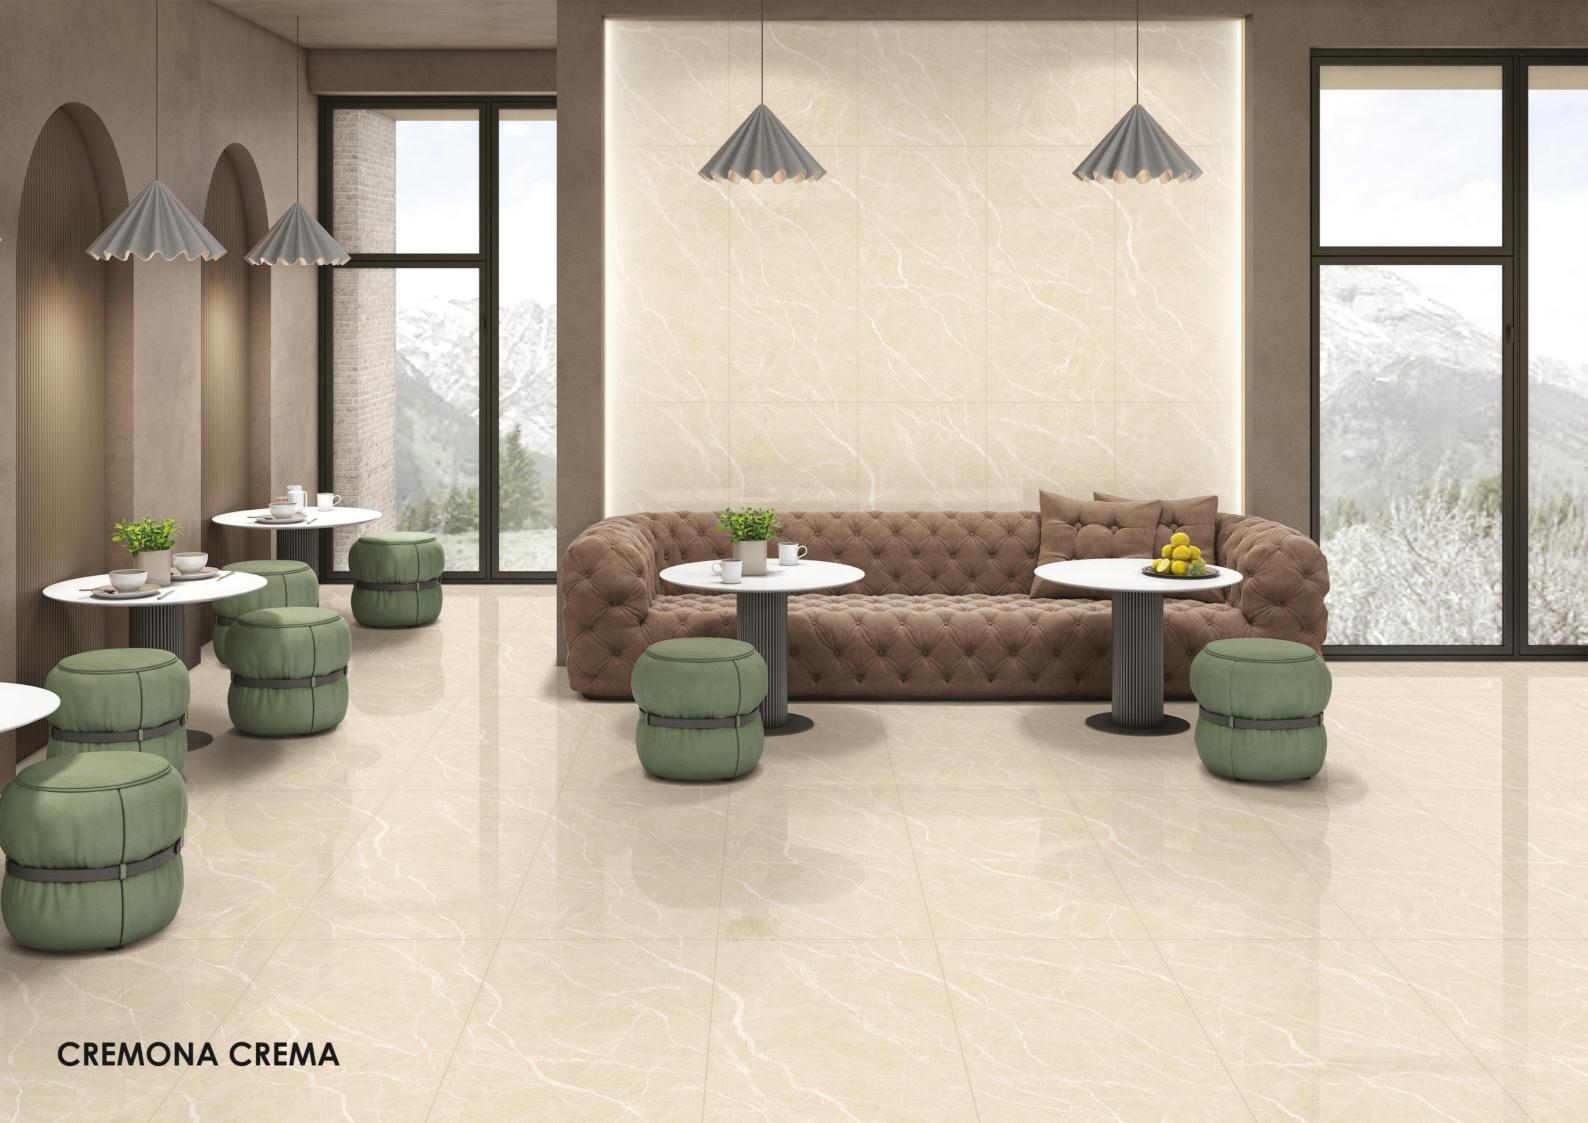

extures in glossy brilliance evoke a sense of opulence and refinement.

Size **60x120cm** 

Finish **Glossy** 









Possibility - 1 Verticle



Possibility - 2 Horizontal



# WINE ONYX



Size **60x120cm** 

Finish **Glossy** 





Radiant glow&mesmerizing patterns transform spaces into works of art.

Size **60x120cm** 

Finish **Glossy** 

Random **04 Faces** 







Possibility - 1 Verticle



Possibility - 2 Horizontal



#### ANIMA BROWN



#### **ANIMA GREY**



#### ANIMA CREMA



# ANIMA WHITE





Brilliant colors in glossy touch; tiles that enchant and inspire wonder.

Size **60x120cm** 

Finish **Glossy** 







Possibility - 1

Verticle



Possibility - 2

Horizontal



#### **CREMONA GREY**



#### **CREMONA BIANCO**



#### **CREMONA CREMA**



#### **CREMONA BROWN**







Brilliant colors in glossy touch; tiles that enchant and inspire wonder.

Size **60x120cm** 

Finish **Glossy** 

Random **04 Faces** 















#### Possibility - 2

Horizontal



# STATUARIO LICHI



Size **60x120cm** 

Finish **Glossy** 



#### **TECHNICAL SPECIFICATION - VITRIFIED TILES- POLISHED**

| SR | CHARACTERISTIC                                                   | International Std.<br>ISO 13006 / Group Bla | Specification                                | Method of<br>Testing  |
|----|------------------------------------------------------------------|---------------------------------------------|----------------------------------------------|-----------------------|
|    |                                                                  |