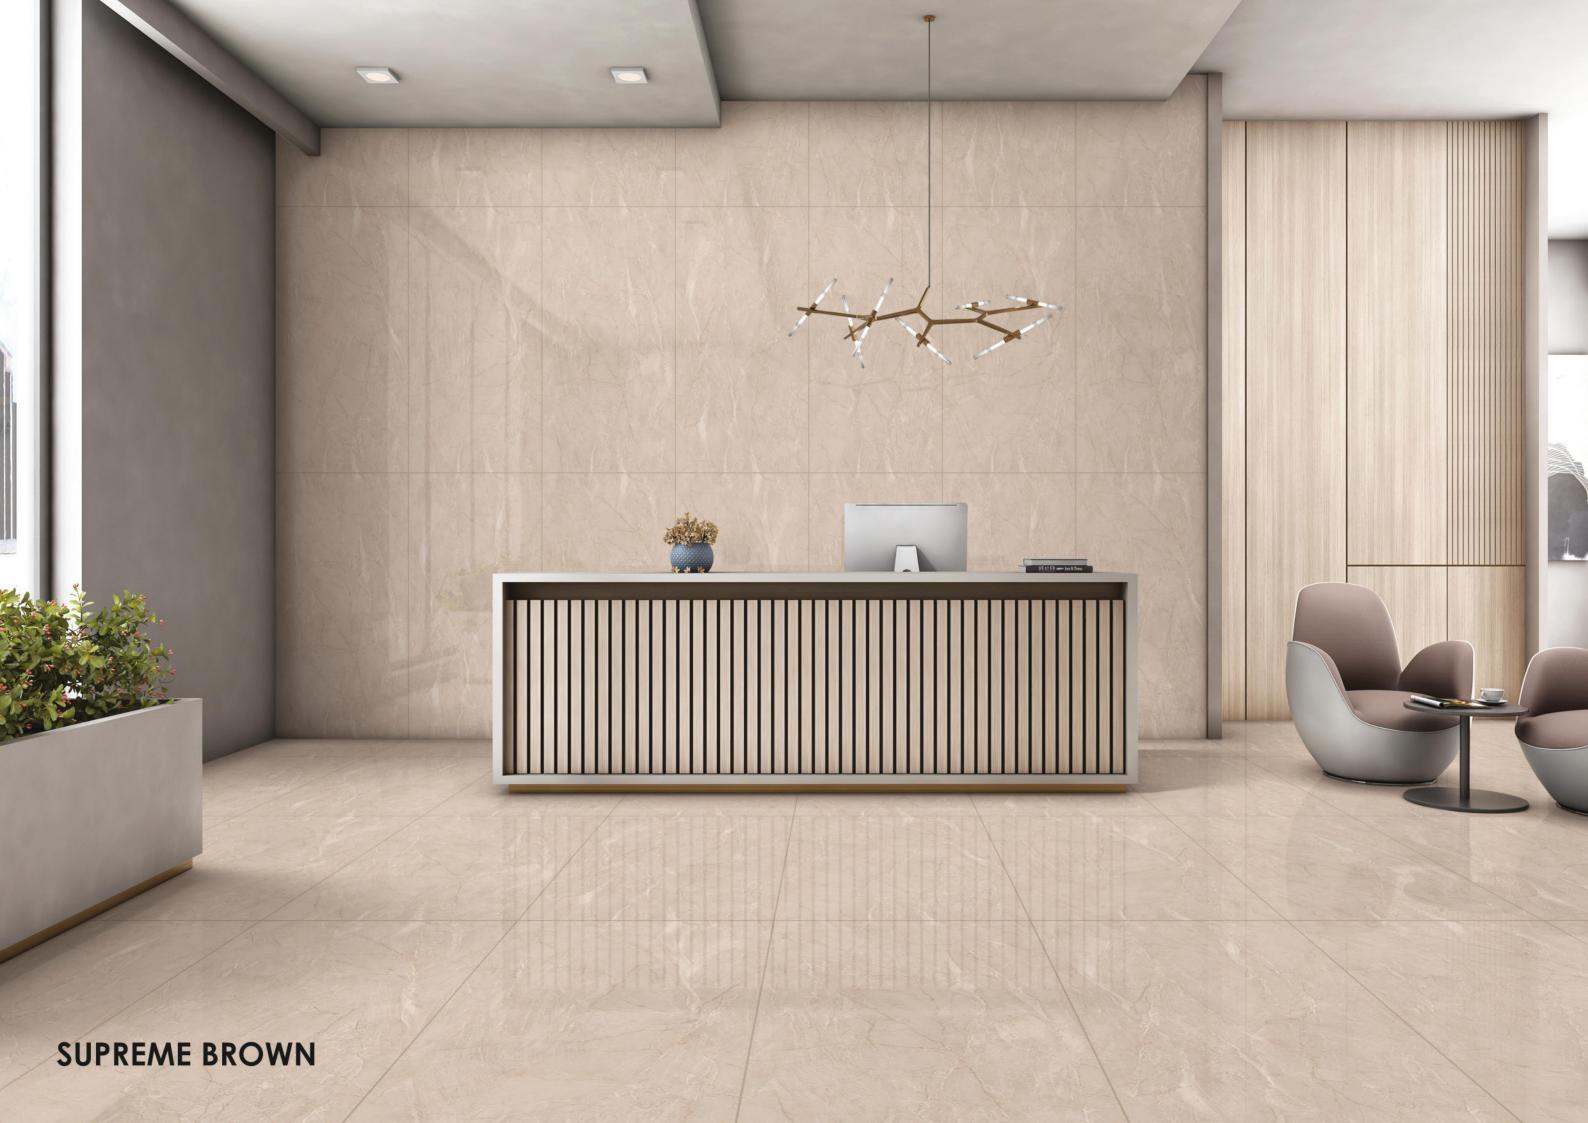

DREAM



Size **60x120cm** 

Finish **Glossy** 





It sparkles with a glossy sheen & intricate designs that wow all.

Size **60x120cm** 

Finish **Glossy** 











Verticle



Possibility - 2

Horizontal



## STATUARIO NATURAL



Size **60x120cm** 

Finish **Glossy** 





Mesmerizing designs in captivating color add an energetic vibe to home.

Size **60x120cm** 

Finish **Glossy** 







Possibility - 1





Possibility - 2

Horizontal



## STATUARIO SELECT



Size **60x120cm** 

Finish **Glossy** 





Artistic Pattern with Shiny finish turns home into a Blissful space

Size **60x120cm** 

Finish **Glossy** 

Random **04 Faces** 







Possibility - 1 Verticle



Possibility - 2 Horizontal



#### SUPREME GREY



## SUPREME CREMA



#### SUPREME BROWN



#### SUPREME BIANCO







Brilliant Finish with Sublime Shade make a Wonderful space.

Size **60x120cm** 

Finish **Glossy** 

Random **04 Faces** 









Verticle





Possibility - 2 Horizontal



# **WELLS PEARL**



Size **60x120cm** 

Finish **Glossy** 





Creatively Designed surface with Epic Finish adds glory to your Home.

Size **60x120cm** 

Finish **Glossy** 









Verticle



Possibility - 2

Horizontal



# WHITE INSPIRATION



Size **60x120cm** 

Finish **Glossy** 





Majestic Pattern with Classic color shows your classy choice.

Size **60x120cm** 

Finish **Glossy** 







Possibility - 1 Verticle



Possibility - 2 Horizontal



# **ANTIQUE GRISS**



#### **ANTIQUE WHITE**







Glorious Shade in radiant finish brings Outstanding charm to space.

Size **60x120cm** 

Finish Glossy