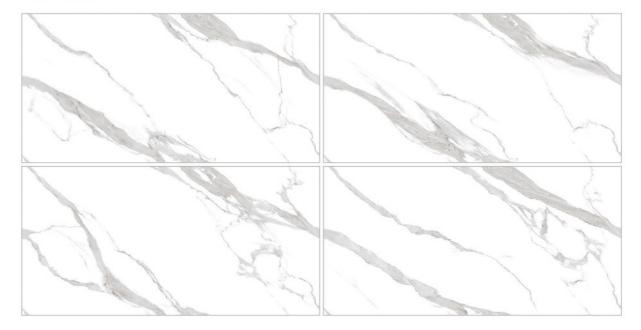

## STATUARIO NATURAL

Size **60x120cm** 

Finish **Glossy** 

Mesmerizing designs in captivating color add an energetic vibe to home.

Size **60x120cm** 

Finish **Glossy** 

Possibility - 1

Possibility - 2

Horizontal