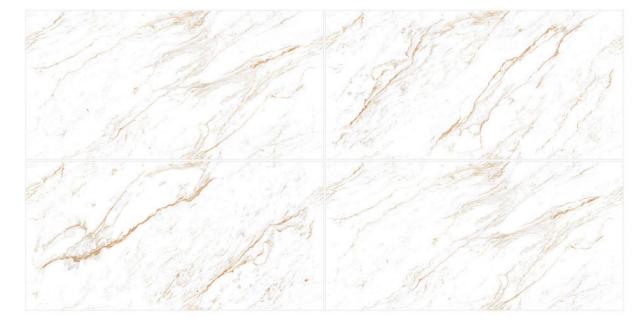

## STATUARIO NATURAL

Size **60x120cm** 

Finish **Glossy** 

Mesmerizing designs in captivating color add an energetic vibe to home.

Size **60x120cm** 

Finish **Glossy** 

Possibility - 1

Possibility - 2

Horizontal