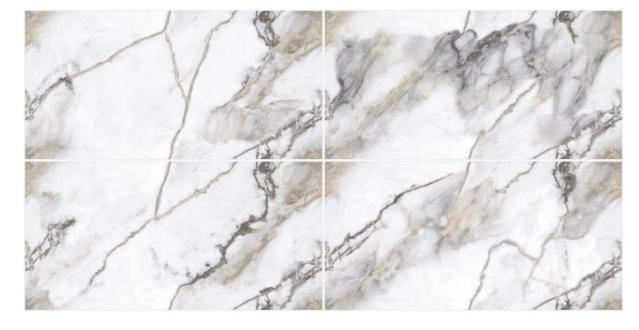

## **BLADE WHITE**

#### **BLADE BEIGE**

## **BLADE GREY**

Enchanting patterns in glossy allure create a masterpiece of elegance

Size **60x120cm** 

Finish **Glossy** 

Random **04 Faces** 

Possibility - 1 Verticle

Possibility - 2 Horizontal