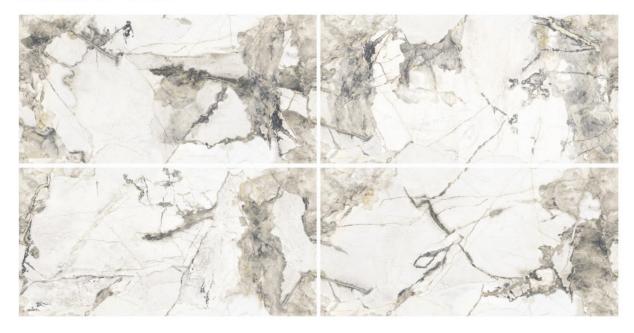

## **BLADE WHITE**

#### **BLADE BEIGE**

## **BLADE GREY**

Enchanting patterns in glossy allure create a masterpiece of elegance

Size **60x120cm** 

Finish **Glossy** 

Random **04 Faces** 

Possibility - 1 Verticle

Possibility - 2 Horizontal