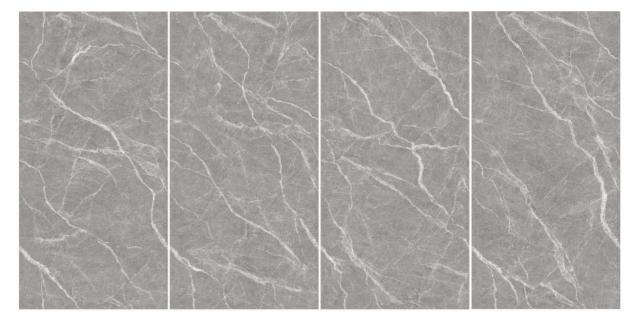

## **BLADE GREY**

Enchanting patterns in glossy allure create a masterpiece of elegance

Size **60x120cm** 

Finish **Glossy** 

Random **04 Faces** 

Possibility - 1 Verticle

Possibility - 2 Horizontal