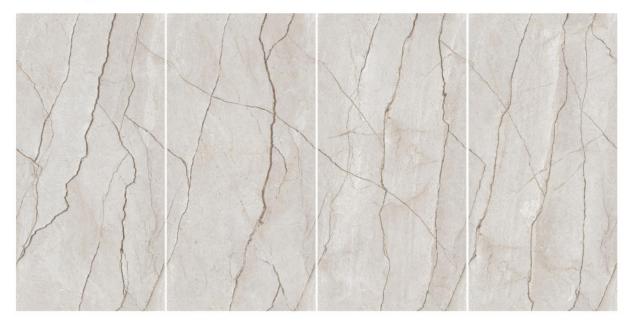

## ORBIT BEIGE

Size **60x120cm** 

Finish **Glossy** 

Astonishing finish with Amazing shade elevate home to next level.

Size **60x120cm** 

Finish Glossy

Random **04 Faces** 

Possibility - 1 Verticle