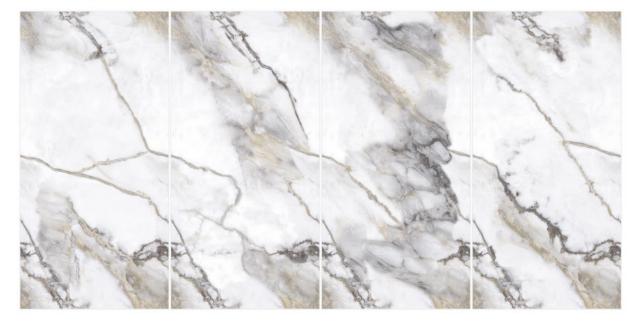

## STATUARIO NATURAL

Size **60x120cm** 

Finish **Glossy** 

Mesmerizing designs in captivating color add an energetic vibe to home.

Size **60x120cm** 

Finish **Glossy** 

Possibility - 1

Possibility - 2