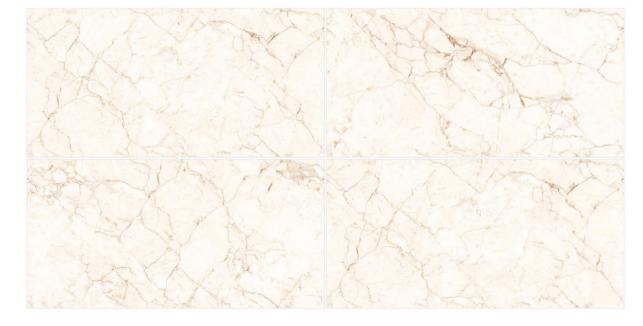

Size **60x120cm** 

Finish **Glossy** 







Possibility - 1 Verticle



Possibility - 2 Horizontal



# **ANTIQUE GRISS**



#### **ANTIQUE WHITE**







Glorious Shade in radiant finish brings Outstanding charm to space.

Size **60x120cm** 

Finish Glossy







Possibility - 1

Verticle



Possibility - 2

Horizontal



#### **BRECCIA PERK**



#### **BRECCIA ROSY**







Fantastic design with Glorious texture makes a statement of class.

Size **60x120cm** 

Finish **Glossy** 

Random **05 Faces** 







Possibility - 1 Verticle



Possibility - 2 Horizontal



# **CENT WHITE**



Size **60x120cm** 

Finish **Glossy** 





Fabulous shine with artistic patterns captivates everyone

Size **60x120cm** 

Finish Glossy

Random **03 Faces** 











#### Possibility - 2 Horizontal



# **DELIGHT BEIGE**



Size **60x120cm** 

Finish **Glossy** 





Spectacular shine & intricate motifs of tiles redefine luxury and style.

Size **60x120cm** 

Finish **Glossy** 













Possibility - 2

Horizontal



# **ETERNAL NATURAL**



Size **60x120cm** 

Finish **Glossy** 





Ravishing colors in glossy finish is the epitome of timeless elegance.

Size **60x120cm** 

Finish **Glossy** 

Random **03 Faces** 







Verticle

#### Possibility - 1



#### Possibility - 2 Horizontal



# **NOVEL STATUARIO**



Size **60x120cm** 

Finish **Glossy** 





Elegant designs ina glossy sheen elevate interiors with effortless style.

Size **60x120cm** 

Finish **Glossy** 













Possibility - 2 Horizontal



# **ONYX SEED**



Size **60x120cm** 

Finish **Glossy** 





Stunnin