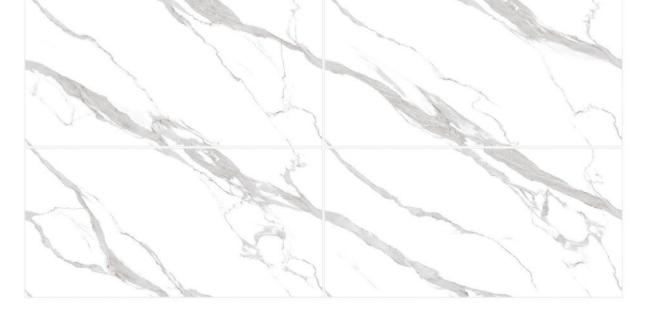

## STATUARIO NATURAL

Size **60x120cm** 

Finish **Glossy** 

Mesmerizing designs in captivating color add an energetic vibe to home.

Size **60x120cm** 

Finish **Glossy** 

Possibility - 1

Possibility - 2

Horizontal