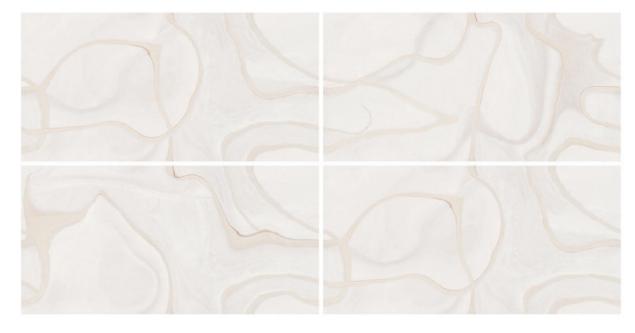

## **BLADE WHITE**

#### **BLADE BEIGE**

## **BLADE GREY**

Enchanting patterns in glossy allure create a masterpiece of elegance

Size **60x120cm** 

Finish **Glossy** 

Random **04 Faces** 

Possibility - 1 Verticle

Possibility - 2 Horizontal