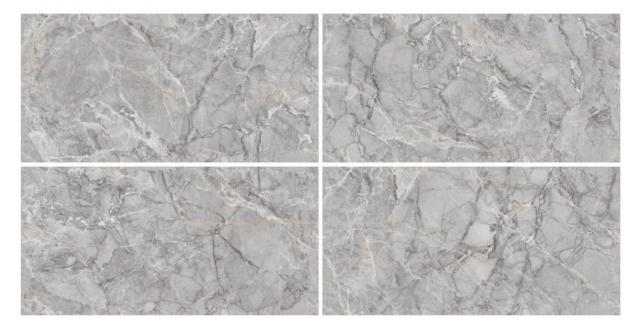

## JETTO BLANCO

Size **60x120cm** 

Finish **Glossy** 

Rich jewel tones with subtle patterns exuded luxury in your home.

Size **60x120cm** 

Finish **Glossy** 

Random **04 Faces** 

Verticle

## KINDER DUST

Size **60x120cm** 

Finish **Glossy** 

Show your classy choice with glamorous tiles that attracts all.

Size **60x120cm** 

Finish Glossy

Random **04 Faces** 

Possibility - 1 Verticle