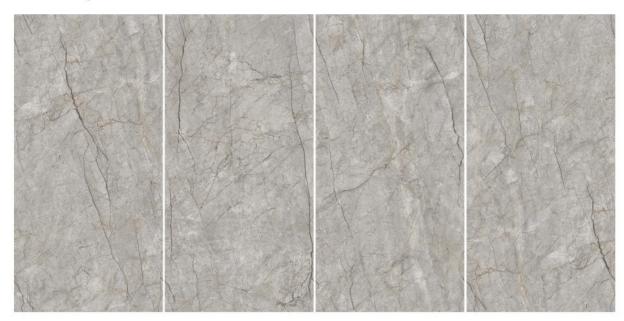

## **BLADE GREY**

Enchanting patterns in glossy allure create a masterpiece of elegance

Size **60x120cm** 

Finish **Glossy** 

Random **04 Faces** 

Possibility - 1 Verticle

Possibility - 2 Horizontal