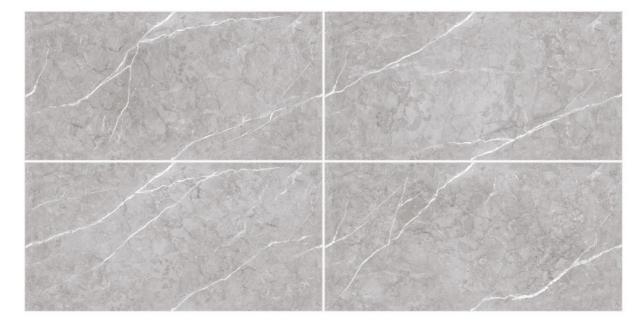

#### **BLADE BEIGE**

Airport

Gym Hospital

Marvelous hues in glossy sheen upgrade ambiance with subtle grace.

Size **60x120cm** 

Finish **Glossy** 

Random **04 Faces** 

Verticle

Possibility - 1