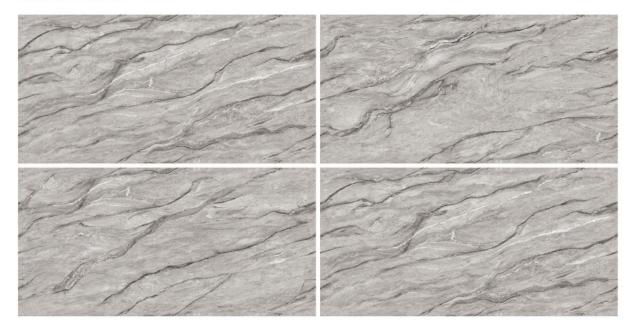

## **GREY STONE**

Size **60x120cm** 

Finish **Glossy** 

Plush textures in gleaming velvety finish evoked a sense of grandeur.

Size **60x120cm** 

Finish Glossy

Possibility - 2 Horizontal