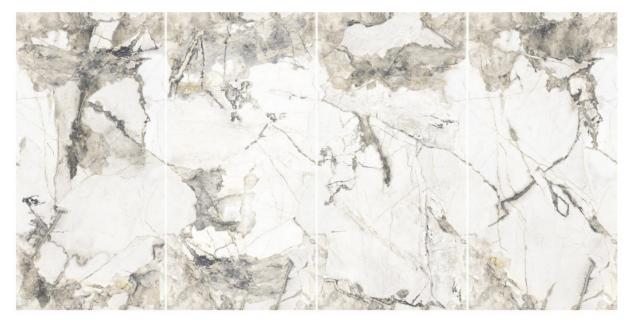

## STATUARIO NATURAL

Size **60x120cm** 

Finish **Glossy** 

Mesmerizing designs in captivating color add an energetic vibe to home.

Size **60x120cm** 

Finish **Glossy** 

Possibility - 1

Possibility - 2