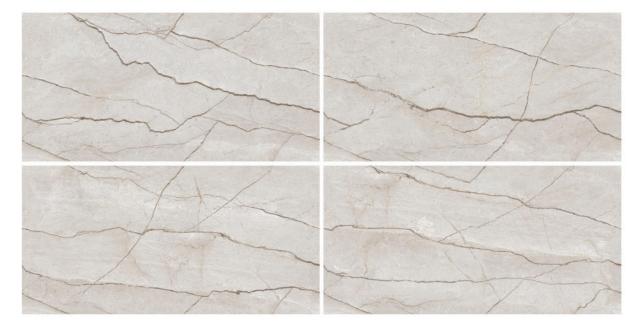

## **BLADE WHITE**

#### **BLADE BEIGE**

## **BLADE GREY**

Enchanting patterns in glossy allure create a masterpiece of elegance

Size **60x120cm** 

Finish **Glossy** 

Random **04 Faces** 

Possibility - 1 Verticle

Possibility - 2 Horizontal