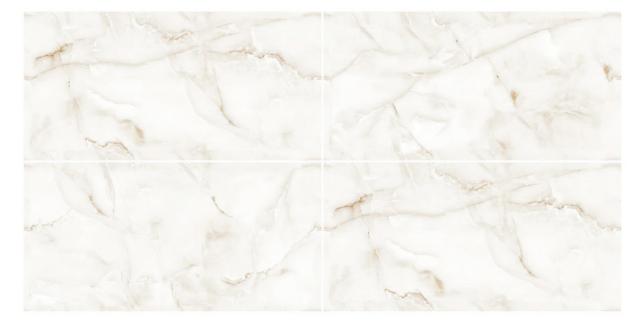

## **BLADE WHITE**

#### **BLADE BEIGE**

## **BLADE GREY**

Enchanting patterns in glossy allure create a masterpiece of elegance

Size **60x120cm** 

Finish **Glossy** 

Random **04 Faces** 

Possibility - 1 Verticle

Possibility - 2 Horizontal