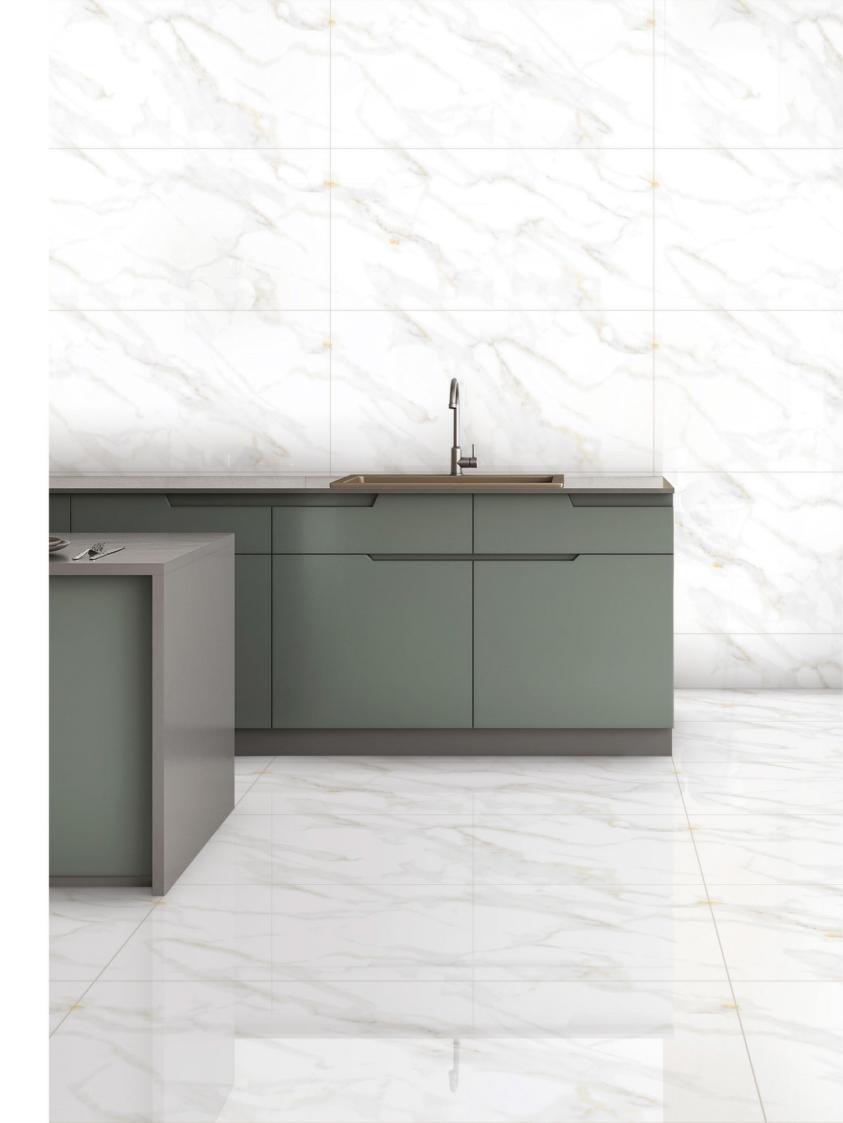

## ELEVATE EVERY SPACE

IMAGINE A KITCHEN THAT BLENDS ELEGANCE WITH PRACTICALITY, OR A BATHROOM THAT EXUDES TRANQUILITY AND MODERNITY. OUR DIVERSE RANGE OF TILES IS DESIGNED TO ENHANCE EVERY ROOM, TURNING ORDINARY SPACES INTO EXTRAORDINARY EXPERIENCES.

Airport

Gym Hospital

Marvelous hues in glossy sheen upgrade ambiance with subtle grace.

Size **60x120cm** 

Finish **Glossy** 

Random **04 Faces** 

Verticle

Possibility - 1