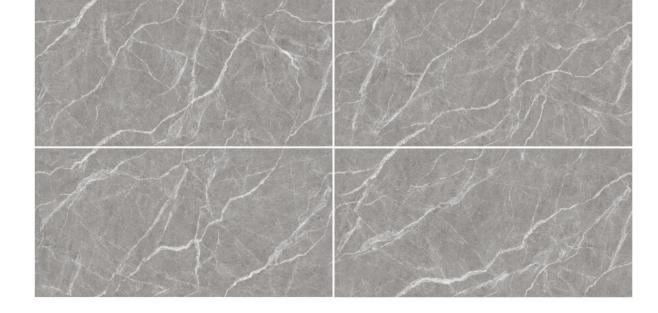

## **BLADE GREY**

Enchanting patterns in glossy allure create a masterpiece of elegance

Size **60x120cm** 

Finish **Glossy** 

Random **04 Faces** 

Possibility - 1 Verticle

Possibility - 2 Horizontal