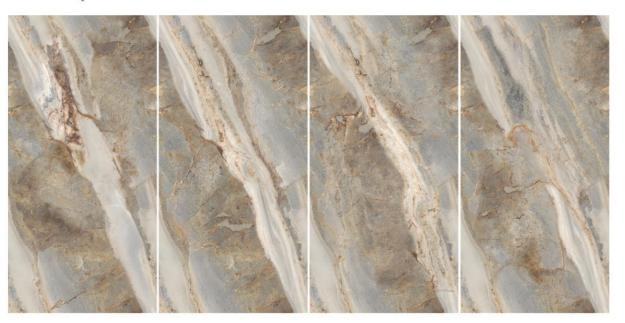

Airport

Gym Hospital

Marvelous hues in glossy sheen upgrade ambiance with subtle grace.

Size **60x120cm** 

Finish **Glossy** 

Random **04 Faces** 

Verticle

Possibility - 1

Possibility - 2 Horizontal