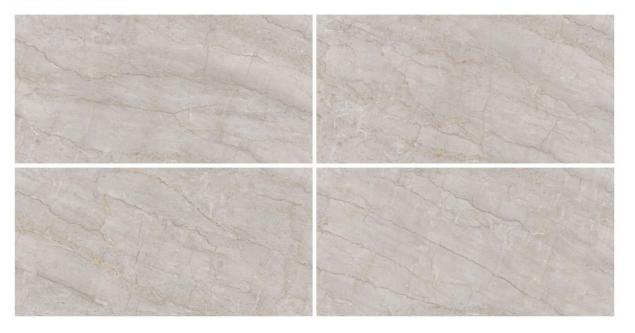

## **DALLAS GREY**

Size **60x120cm** 

Finish **Glossy** 

Brilliant shimmer with intricate elegance creates a canvas of opulence.

Size **60x120cm** 

Finish **Glossy** 

Random **04 Faces** 

Possibility - 1 Verticle