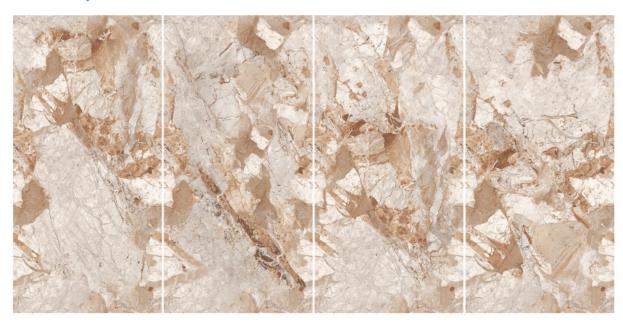

ime Shade make a Wonderful space.

Size **60x120cm** 

Finish **Glossy** 

Random **04 Faces** 









Verticle





Possibility - 2 Horizontal



# **WELLS PEARL**



Size **60x120cm** 

Finish **Glossy** 





Creatively Designed surface with Epic Finish adds glory to your Home.

Size **60x120cm** 

Finish **Glossy** 









Verticle



Possibility - 2

Horizontal



# WHITE INSPIRATION



Size **60x120cm** 

Finish **Glossy** 





Majestic Pattern with Classic color shows your classy choice.

Size **60x120cm** 

Finish **Glossy** 







Possibility - 1 Verticle



Possibility - 2 Horizontal



# **ANTIQUE GRISS**



#### **ANTIQUE WHITE**







Glorious Shade in radiant finish brings Outstanding charm to space.

Size **60x120cm** 

Finish Glossy







Possibility - 1

Verticle



Possibility - 2

Horizontal



#### **BRECCIA PERK**



#### **BRECCIA ROSY**







Fantastic design with Glorious texture makes a statement of class.

Size **60x120cm** 

Finish **Glossy** 

Random **05 Faces** 







Possibility - 1 Verticle



Possibility - 2 Horizontal



# **CENT WHITE**



Size **60x120cm** 

Finish **Glossy** 





Fabulous shine with artistic patterns captivates everyone

Size **60x120cm** 

Finish Glossy

Random **03 Faces** 











#### Possibility - 2 Horizontal



# **DELIGHT BEIGE**



Size **60x120cm** 

Finish **Glossy** 





Spectacular shine & intricate motifs of tiles redefine luxury and style.

Size **60x120cm** 

Finish **Glossy** 













Possibility - 2

Horizontal



# **ETERNAL NATURAL**



Size **60x120cm** 

Finish **Glossy** 





R