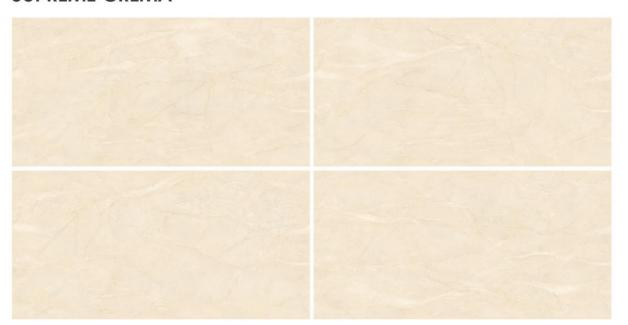

le



Possibility - 2

Horizontal



## SILVER DREAM



Size **60x120cm** 

Finish **Glossy** 





It sparkles with a glossy sheen & intricate designs that wow all.

Size **60x120cm** 

Finish **Glossy** 











Verticle



Possibility - 2

Horizontal



## STATUARIO NATURAL



Size **60x120cm** 

Finish **Glossy** 





Mesmerizing designs in captivating color add an energetic vibe to home.

Size **60x120cm** 

Finish **Glossy** 







Possibility - 1





Possibility - 2

Horizontal



## STATUARIO SELECT



Size **60x120cm** 

Finish **Glossy** 





Artistic Pattern with Shiny finish turns home into a Blissful space

Size **60x120cm** 

Finish **Glossy** 

Random **04 Faces** 







Possibility - 1 Verticle



Possibility - 2 Horizontal



#### SUPREME GREY



## SUPREME CREMA



#### SUPREME BROWN



#### SUPREME BIANCO







Brilliant Finish with Sublime Shade make a Wonderful space.

Size **60x120cm** 

Finish **Glossy** 

Random **04 Faces** 









Verticle





Possibility - 2 Horizontal



# **WELLS PEARL**



Size **60x120cm** 

Finish **Glossy** 





Creatively Designed surface with Epic Finish adds glory to your Home.

Size **60x120cm** 

Finish **Glossy** 









Verticle



Possibility - 2

Horizontal



# WHITE INSPIRATION



Size **60x120cm** 

Finish **Glossy** 





Majestic Pattern with Classic color shows your classy choice.

Size **60x120cm** 

Finish **Glossy** 







Possibility - 1 Verticle



Possibility - 2 Horizontal



# **ANTIQUE GRISS**



#### **ANTIQUE WHITE**







Glorious Shade in radiant finish brings Outstanding charm to