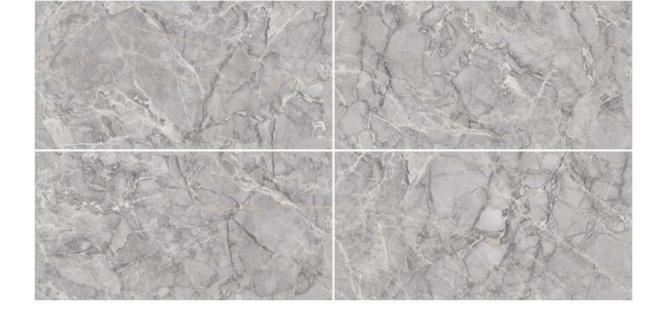

## **GREY STONE**

Size **60x120cm** 

Finish **Glossy** 

Plush textures in gleaming velvety finish evoked a sense of grandeur.

Size **60x120cm** 

Finish Glossy

Possibility - 2 Horizontal

## **INVISIBAL PEARL**

Size **60x120cm** 

Finish **Glossy** 

Vivid colors with a glossy touch showcase energetic cahrm.

Size **60x120cm** 

Finish **Glossy** 

Possibility - 1 Verticle

Possibility - 2 Horizontal