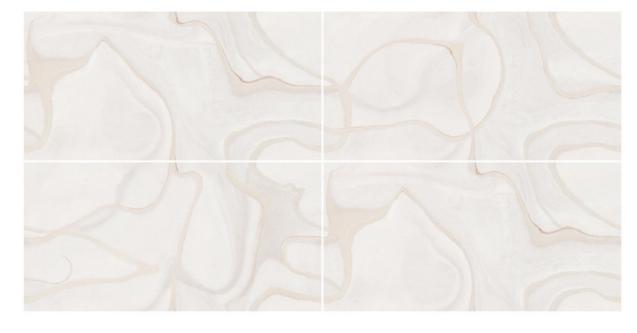

## **BLADE WHITE**

#### **BLADE BEIGE**

## **BLADE GREY**

Enchanting patterns in glossy allure create a masterpiece of elegance

Size **60x120cm** 

Finish **Glossy** 

Random **04 Faces** 

Possibility - 1 Verticle

Possibility - 2 Horizontal