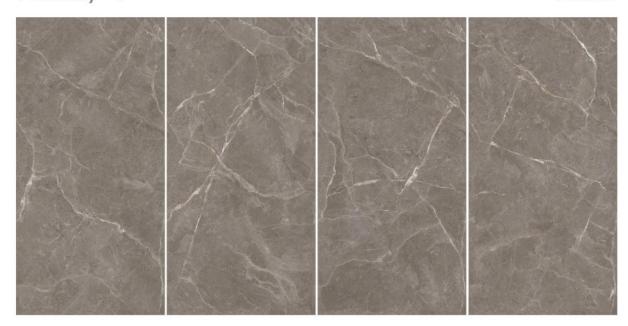

Airport

Gym Hospital

Marvelous hues in glossy sheen upgrade ambiance with subtle grace.

Size **60x120cm** 

Finish **Glossy** 

Random **04 Faces** 

Verticle

Possibility - 1