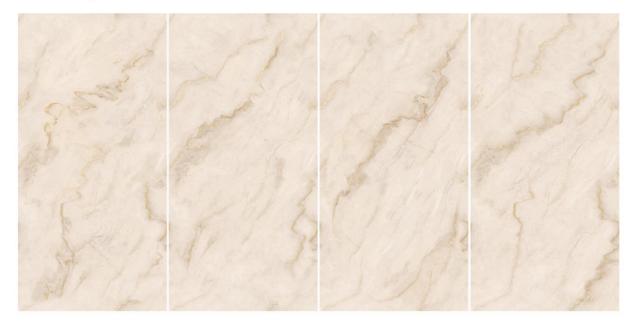

## **DALLAS GREY**

Size **60x120cm** 

Finish **Glossy** 

Brilliant shimmer with intricate elegance creates a canvas of opulence.

Size **60x120cm** 

Finish **Glossy** 

Random **04 Faces** 

Possibility - 1 Verticle