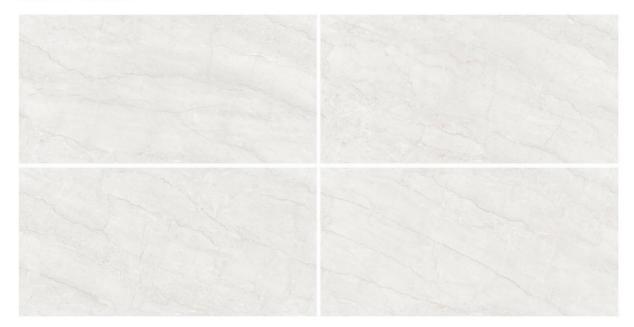

## **BLADE GREY**

Enchanting patterns in glossy allure create a masterpiece of elegance

Size **60x120cm** 

Finish **Glossy** 

Random **04 Faces** 

Possibility - 1 Verticle

Possibility - 2 Horizontal