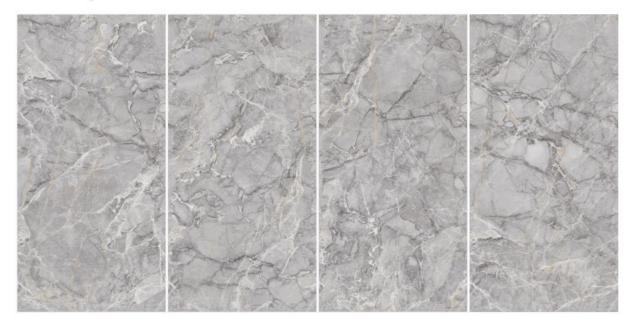

## **BLADE GREY**

Enchanting patterns in glossy allure create a masterpiece of elegance

Size **60x120cm** 

Finish **Glossy** 

Random **04 Faces** 

Possibility - 1 Verticle

Possibility - 2 Horizontal

## **DALLAS GREY**

Size **60x120cm** 

Finish **Glossy** 

Brilliant shimmer with intricate elegance creates a canvas of opulence.

Size **60x120cm** 

Finish **Glossy** 

Random **04 Faces** 

Possibility - 1 Verticle