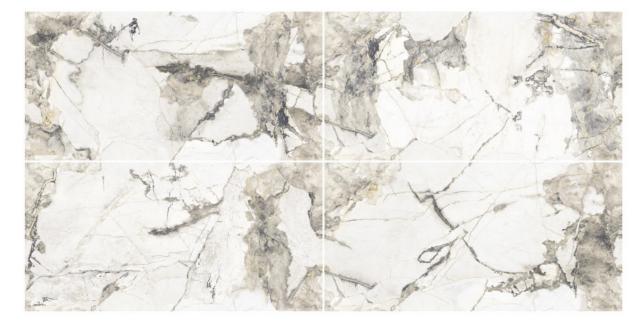

## STATUARIO SELECT

Size **60x120cm** 

Finish **Glossy** 

Artistic Pattern with Shiny finish turns home into a Blissful space

Size **60x120cm** 

Finish **Glossy** 

Random **04 Faces** 

Possibility - 1 Verticle