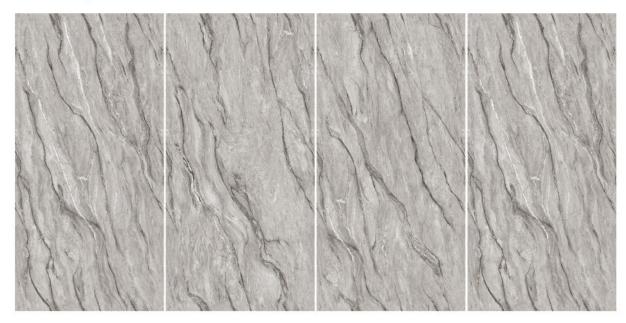

## **BLADE WHITE**

#### **BLADE BEIGE**

## **BLADE GREY**

Enchanting patterns in glossy allure create a masterpiece of elegance

Size **60x120cm** 

Finish **Glossy** 

Random **04 Faces** 

Possibility - 1 Verticle

Possibility - 2 Horizontal