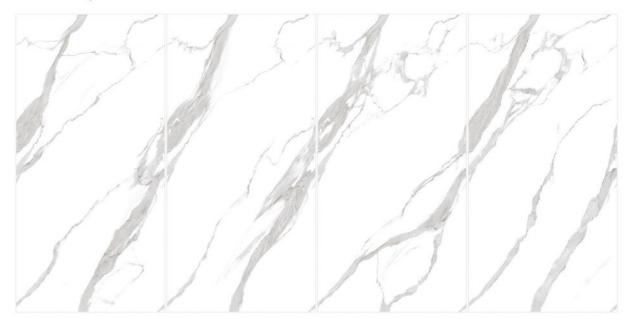

## STATUARIO NATURAL

Size **60x120cm** 

Finish **Glossy** 

Mesmerizing designs in captivating color add an energetic vibe to home.

Size **60x120cm** 

Finish **Glossy** 

Possibility - 1

Possibility - 2

Horizontal