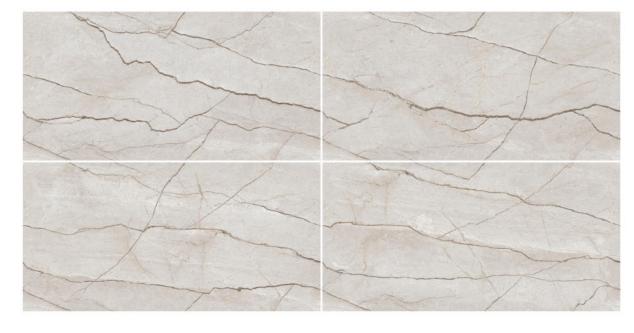

## ORBIT BEIGE

Size **60x120cm** 

Finish **Glossy** 

Astonishing finish with Amazing shade elevate home to next level.

Size **60x120cm** 

Finish Glossy

Random **04 Faces** 

Possibility - 1 Verticle