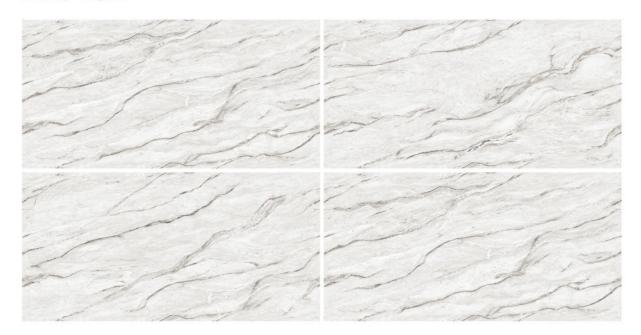

## **BLADE WHITE**

#### **BLADE BEIGE**

## **BLADE GREY**

Enchanting patterns in glossy allure create a masterpiece of elegance

Size **60x120cm** 

Finish **Glossy** 

Random **04 Faces** 

Possibility - 1 Verticle

Possibility - 2 Horizontal