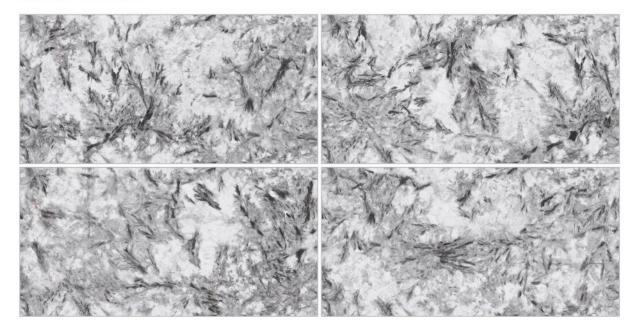

## **INVISIBAL PEARL**

Size **60x120cm** 

Finish **Glossy** 

Vivid colors with a glossy touch showcase energetic cahrm.

Size **60x120cm** 

Finish **Glossy** 

Possibility - 1 Verticle

Possibility - 2 Horizontal

## JETTO BLANCO

Size **60x120cm** 

Finish **Glossy** 

Rich jewel tones with subtle patterns exuded luxury in your home.

Size **60x120cm** 

Finish **Glossy** 

Random **04 Faces** 

Verticle

Possibility - 2 Horizontal