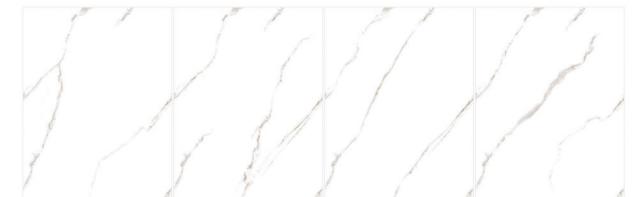

Airport

Gym Hospital

Marvelous hues in glossy sheen upgrade ambiance with subtle grace.

Size **60x120cm** 

Finish **Glossy** 

Random **04 Faces** 

Verticle

Possibility - 1

Possibility - 2 Horizontal