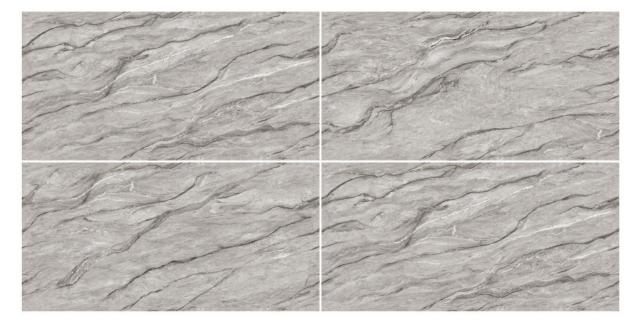

## **DALLAS GREY**

Size **60x120cm** 

Finish **Glossy** 

Brilliant shimmer with intricate elegance creates a canvas of opulence.

Size **60x120cm** 

Finish **Glossy** 

Random **04 Faces** 

Possibility - 1 Verticle

Possibility - 2 Horizontal