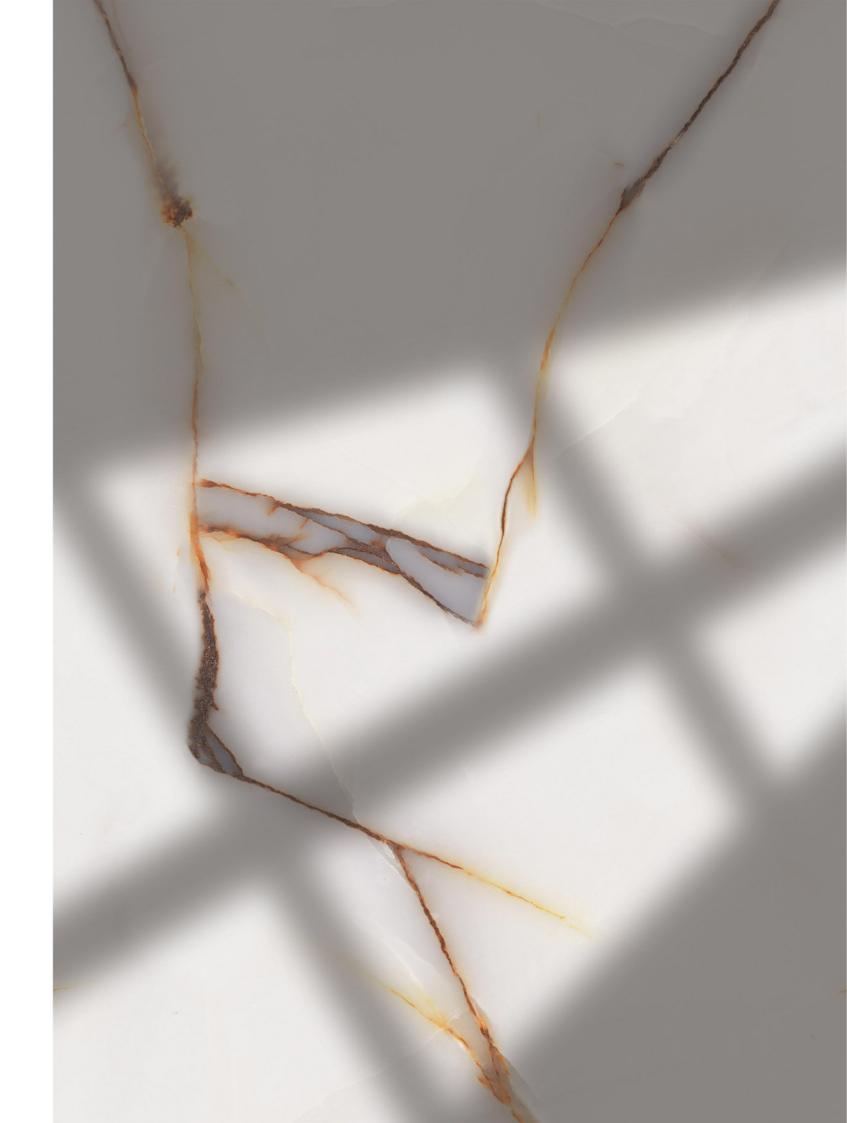

# **ONYX SEED**

Size **60x120cm** 

Finish **Glossy** 

Stunning motifs transform ordinary spaces into extraordinary ones.

Size **60x120cm** 

Finish **Glossy** 

Possibility - 2 Horizontal