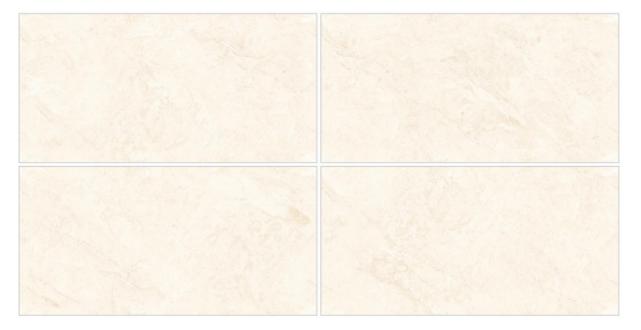

## **BLADE WHITE**

#### **BLADE BEIGE**

## **BLADE GREY**

Enchanting patterns in glossy allure create a masterpiece of elegance

Size **60x120cm** 

Finish **Glossy** 

Random **04 Faces** 

Possibility - 1 Verticle

Possibility - 2 Horizontal