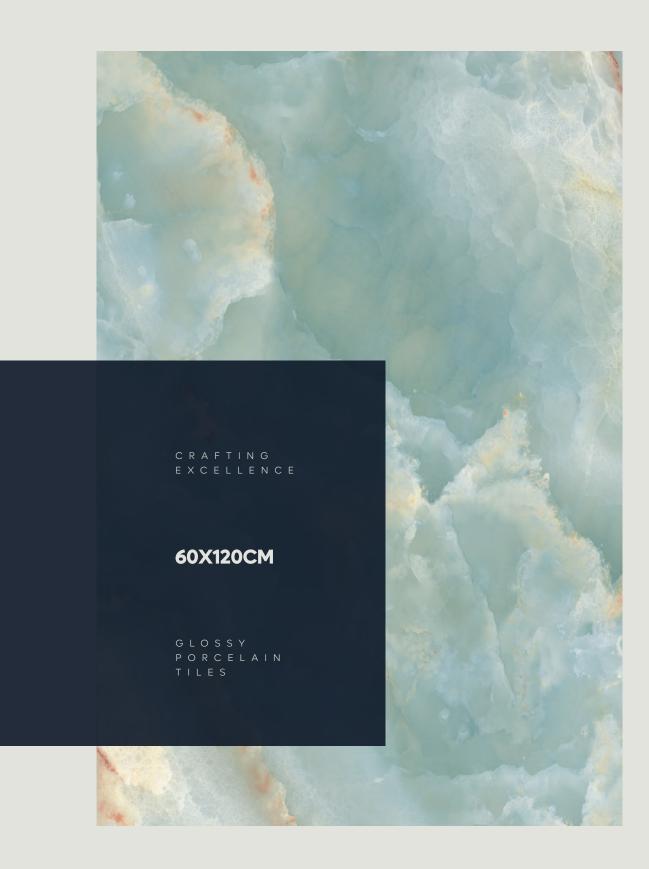

Airport

Gym Hospital

Marvelous hues in glossy sheen upgrade ambiance with subtle grace.

Size **60x120cm** 

Finish **Glossy** 

Random **04 Faces** 

Verticle

Possibility - 1