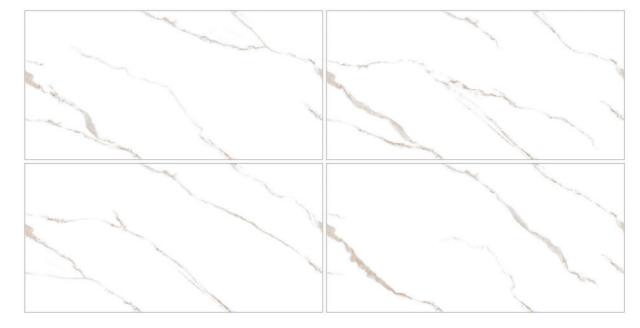

## **BLADE WHITE**

#### **BLADE BEIGE**

## **BLADE GREY**

Enchanting patterns in glossy allure create a masterpiece of elegance

Size **60x120cm** 

Finish **Glossy** 

Random **04 Faces** 

Possibility - 1 Verticle

Possibility - 2 Horizontal