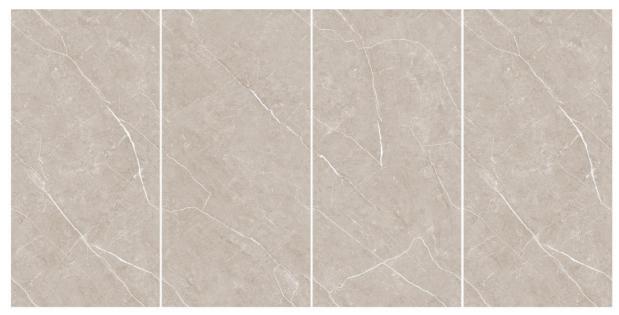

## **BLADE WHITE**

#### **BLADE BEIGE**

## **BLADE GREY**

Enchanting patterns in glossy allure create a masterpiece of elegance

Size **60x120cm** 

Finish **Glossy** 

Random **04 Faces** 

Possibility - 1 Verticle

Possibility - 2 Horizontal