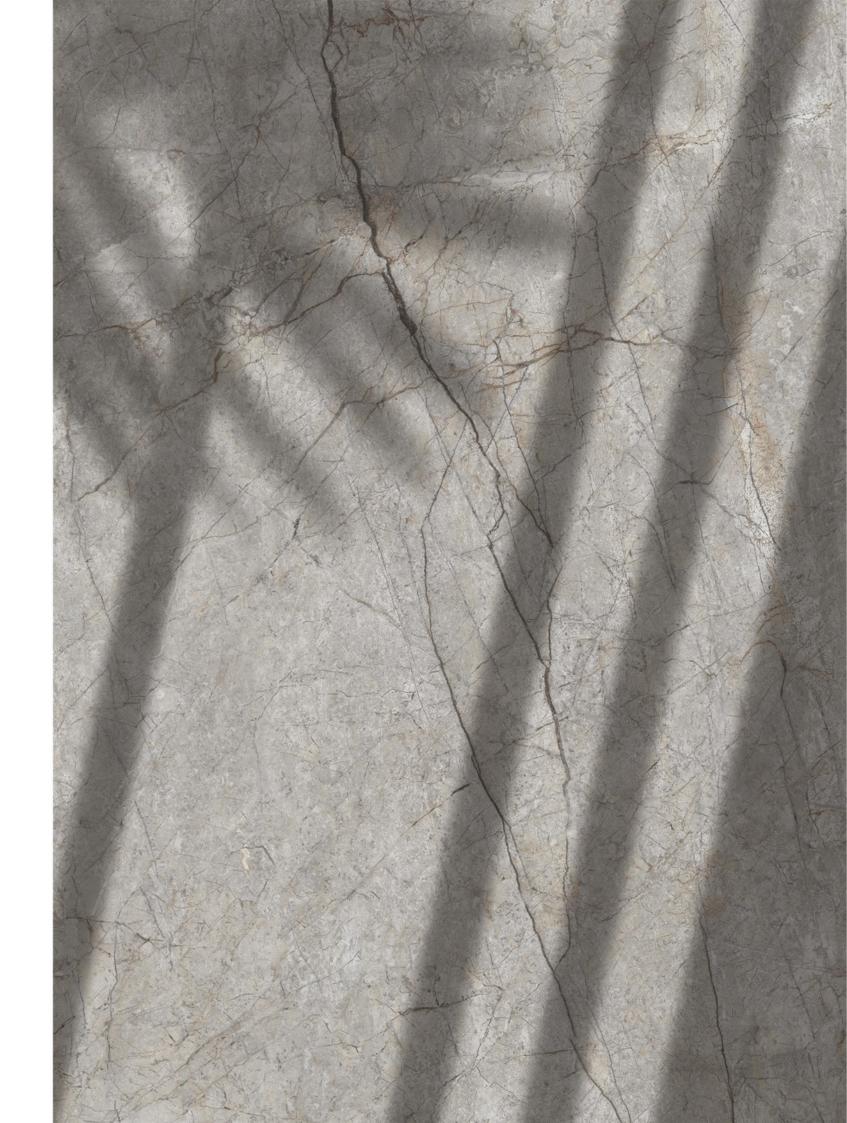

Airport

Gym Hospital

Marvelous hues in glossy sheen upgrade ambiance with subtle grace.

Size **60x120cm** 

Finish **Glossy** 

Random **04 Faces** 

Verticle

Possibility - 1