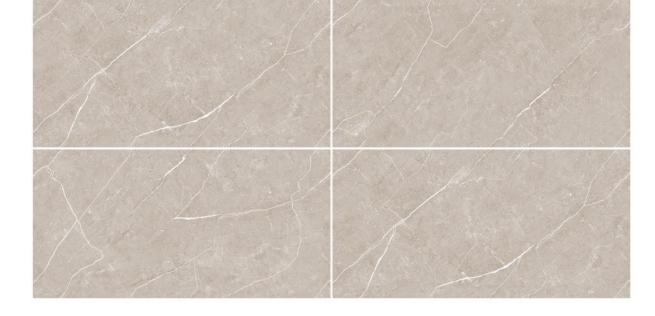

## **BLADE WHITE**

#### **BLADE BEIGE**

## **BLADE GREY**

Enchanting patterns in glossy allure create a masterpiece of elegance

Size **60x120cm** 

Finish **Glossy** 

Random **04 Faces** 

Possibility - 1 Verticle

Possibility - 2 Horizontal