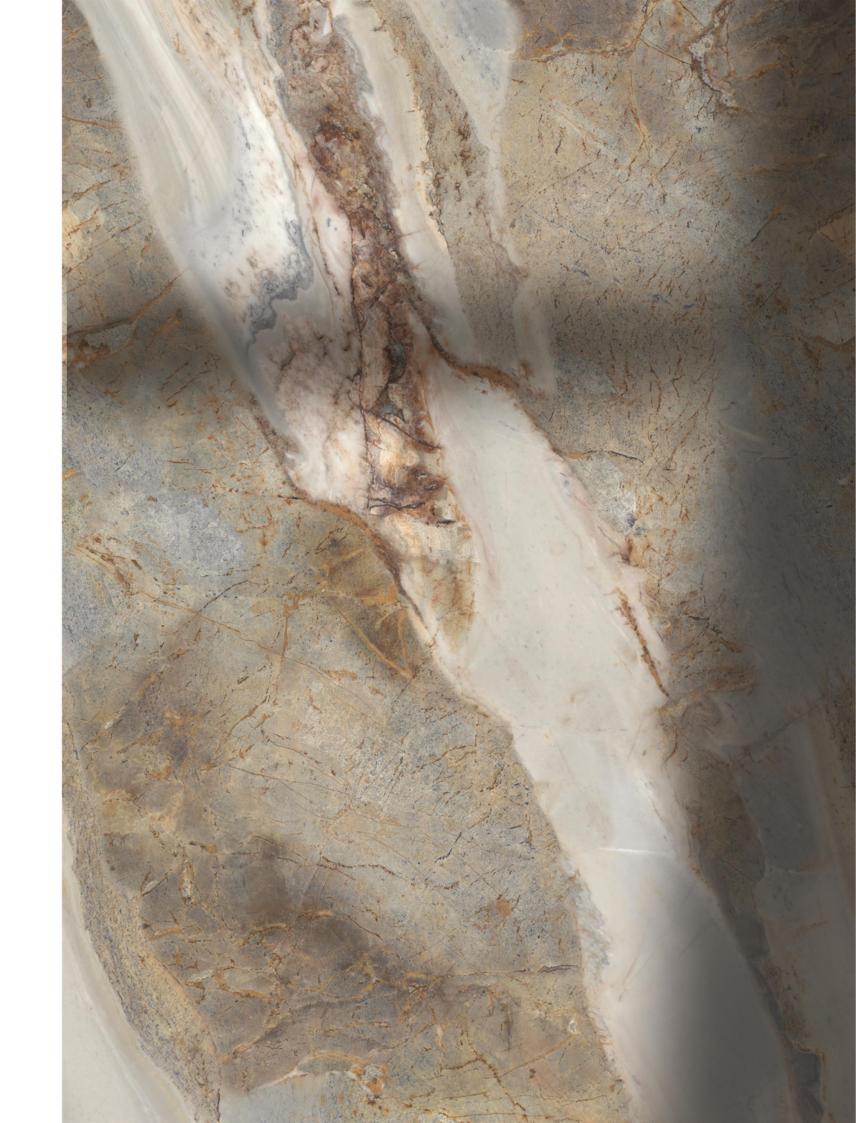

Airport

Gym Hospital

Marvelous hues in glossy sheen upgrade ambiance with subtle grace.

Size **60x120cm** 

Finish **Glossy** 

Random **04 Faces** 

Verticle

Possibility - 1

Possibility - 2 Horizontal