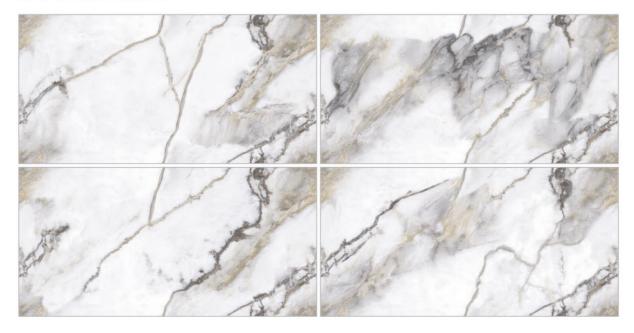

## **DALLAS GREY**

Size **60x120cm** 

Finish **Glossy** 

Brilliant shimmer with intricate elegance creates a canvas of opulence.

Size **60x120cm** 

Finish **Glossy** 

Random **04 Faces** 

Possibility - 1 Verticle

Possibility - 2 Horizontal