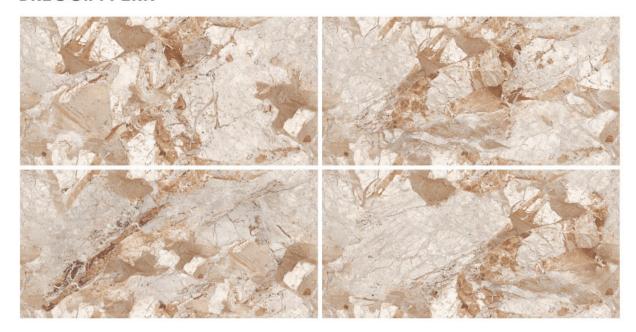

## **BLADE WHITE**

#### **BLADE BEIGE**

## **BLADE GREY**

Enchanting patterns in glossy allure create a masterpiece of elegance

Size **60x120cm** 

Finish **Glossy** 

Random **04 Faces** 

Possibility - 1 Verticle

Possibility - 2 Horizontal