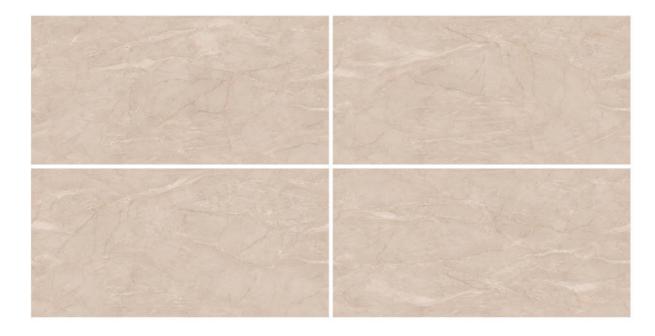

Horizontal



## SILVER DREAM



Size **60x120cm** 

Finish **Glossy** 





It sparkles with a glossy sheen & intricate designs that wow all.

Size **60x120cm** 

Finish **Glossy** 











Verticle



Possibility - 2

Horizontal



## STATUARIO NATURAL



Size **60x120cm** 

Finish **Glossy** 





Mesmerizing designs in captivating color add an energetic vibe to home.

Size **60x120cm** 

Finish **Glossy** 







Possibility - 1





Possibility - 2

Horizontal



## STATUARIO SELECT



Size **60x120cm** 

Finish **Glossy** 





Artistic Pattern with Shiny finish turns home into a Blissful space

Size **60x120cm** 

Finish **Glossy** 

Random **04 Faces** 







Possibility - 1 Verticle



Possibility - 2 Horizontal



#### SUPREME GREY



## SUPREME CREMA



#### SUPREME BROWN



#### SUPREME BIANCO







Brilliant Finish with Sublime Shade make a Wonderful space.

Size **60x120cm** 

Finish **Glossy** 

Random **04 Faces** 









Verticle





Possibility - 2 Horizontal



# **WELLS PEARL**



Size **60x120cm** 

Finish **Glossy** 





Creatively Designed surface with Epic Finish adds glory to your Home.

Size **60x120cm** 

Finish **Glossy** 









Verticle



Possibility - 2

Horizontal



# WHITE INSPIRATION



Size **60x120cm** 

Finish **Glossy** 





Majestic Pattern with Classic color shows your classy choice.

Size **60x120cm** 

Finish **Glossy** 







Possibility - 1 Verticle



Possibility - 2 Horizontal



# **ANTIQUE GRISS**



#### **ANTIQUE WHITE**







Glorious Shade in radiant finish brings Outstanding charm to space.

Size **60x120