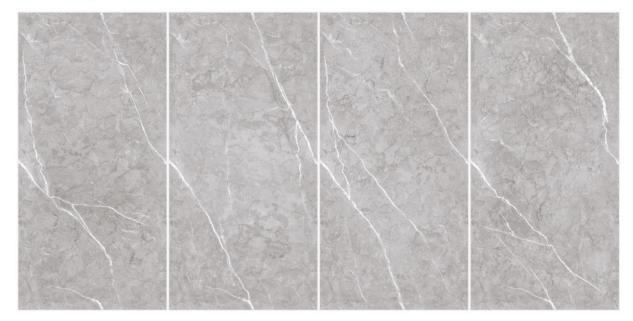

## **BLADE WHITE**

Airport

Gym Hospital

Marvelous hues in glossy sheen upgrade ambiance with subtle grace.

Size **60x120cm** 

Finish **Glossy** 

Random **04 Faces** 

Verticle

Possibility - 1