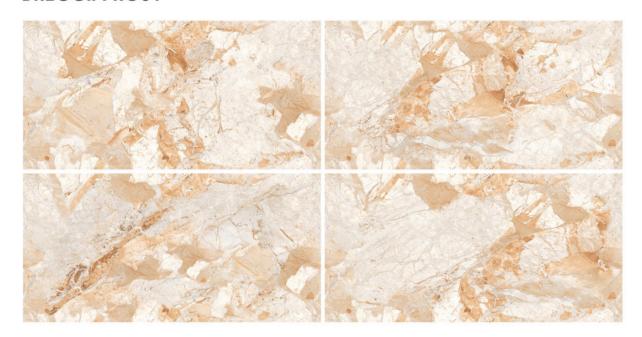

## **DALLAS GREY**

Size **60x120cm** 

Finish **Glossy** 

Brilliant shimmer with intricate elegance creates a canvas of opulence.

Size **60x120cm** 

Finish **Glossy** 

Random **04 Faces** 

Possibility - 1 Verticle

Possibility - 2 Horizontal