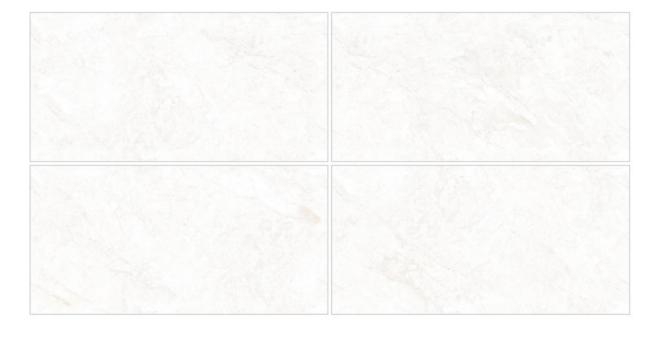

#### SUPREME GREY

## SUPREME CREMA

#### SUPREME BROWN

#### SUPREME BIANCO

Brilliant Finish with Sublime Shade make a Wonderful space.

Size **60x120cm** 

Finish **Glossy** 

Random **04 Faces** 

Verticle

Possibility - 2 Horizontal