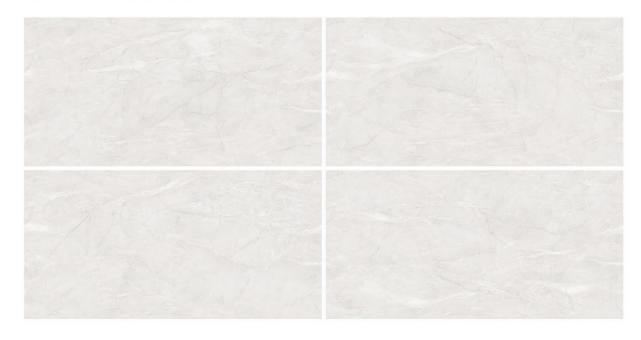

#### SUPREME BIANCO

Brilliant Finish with Sublime Shade make a Wonderful space.

Size **60x120cm** 

Finish **Glossy** 

Random **04 Faces** 

Verticle

Possibility - 2 Horizontal