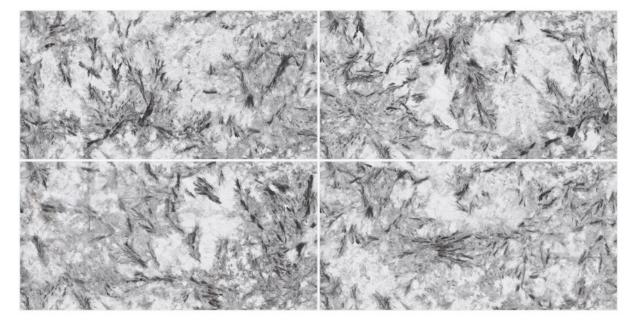

## **DALLAS GREY**

Size **60x120cm** 

Finish **Glossy** 

Brilliant shimmer with intricate elegance creates a canvas of opulence.

Size **60x120cm** 

Finish **Glossy** 

Random **04 Faces** 

Possibility - 1 Verticle

Possibility - 2 Horizontal

## **GREY STONE**

Size **60x120cm** 

Finish **Glossy** 

Plush textures in gleaming velvety finish evoked a sense of grandeur.

Size **60x120cm** 

Finish Glossy

Possibility - 2 Horizontal