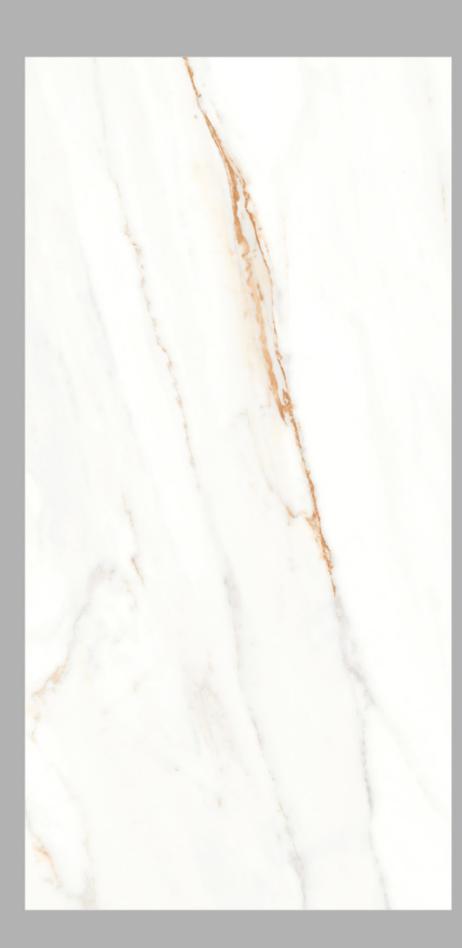

#### ARENA

Marble's intricate designs and glossy surface exude richness, grandeur, and captivating allure that will elevate your space.

### ARENA WHITE

#### 600x1200mm

Available Finish **Glossy** 