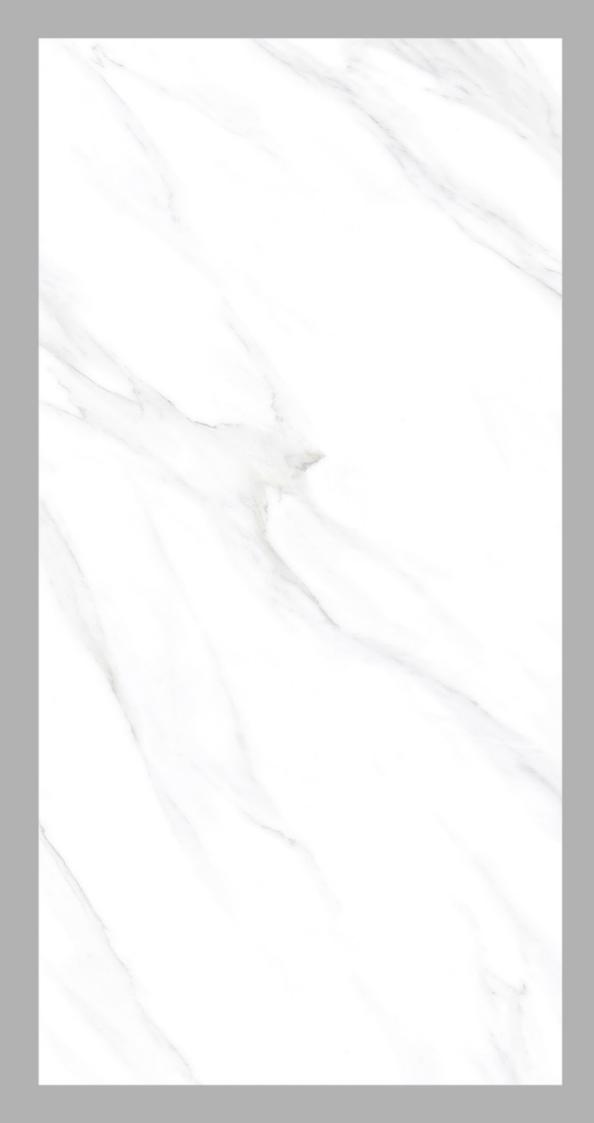

### STATUARIO WHITE

Marble's remarkable designs and glorious finish bring an astonishing touch to your magnificent homes.

# STATUARIO WHITE

#### 600x1200mm

Available Finish **Glossy** 