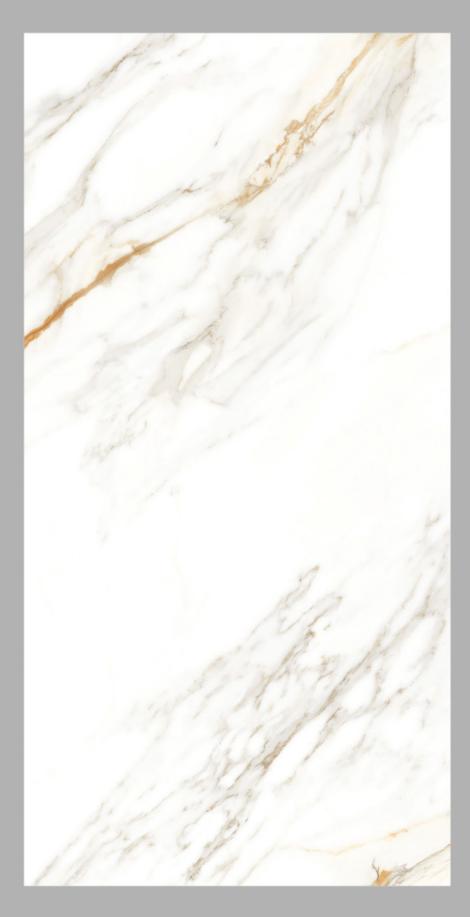

### STATUARIO NEXON

Marble's exquisite patterns and smooth surface finish exude charismatic charm to your home and add uniqueness to your interiors.

### STATUARIO NEXON

### 600x1200mm

Available Finish **Glossy** 