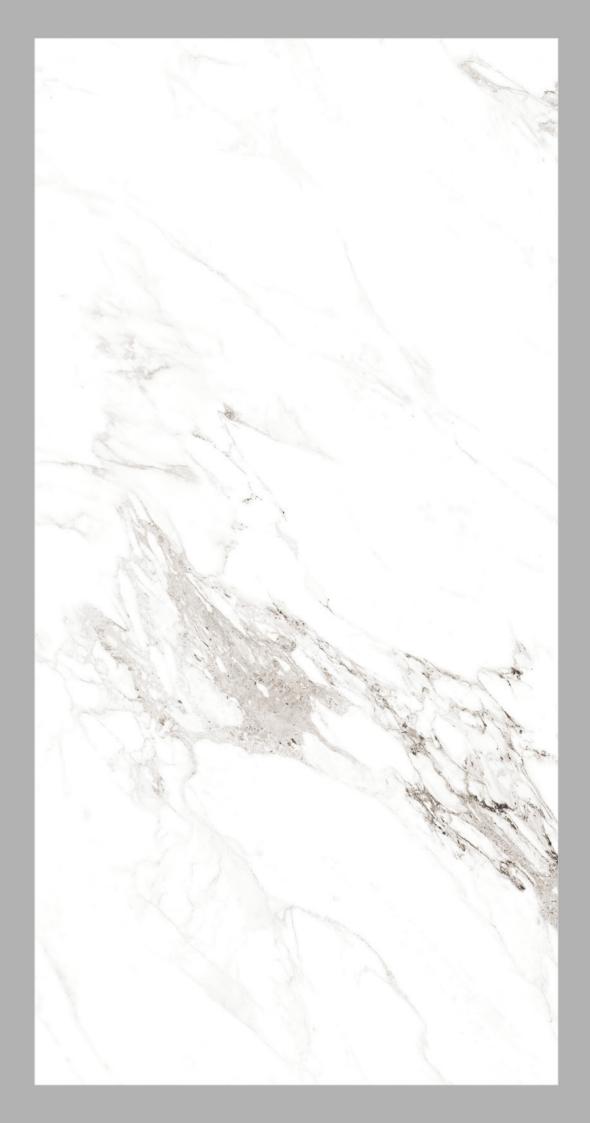

#### ARENA

Marble's intricate designs and glossy surface exude richness, grandeur, and captivating allure that will elevate your space.

### ARENA WHITE

#### 600x1200mm

Available Finish **Glossy** 