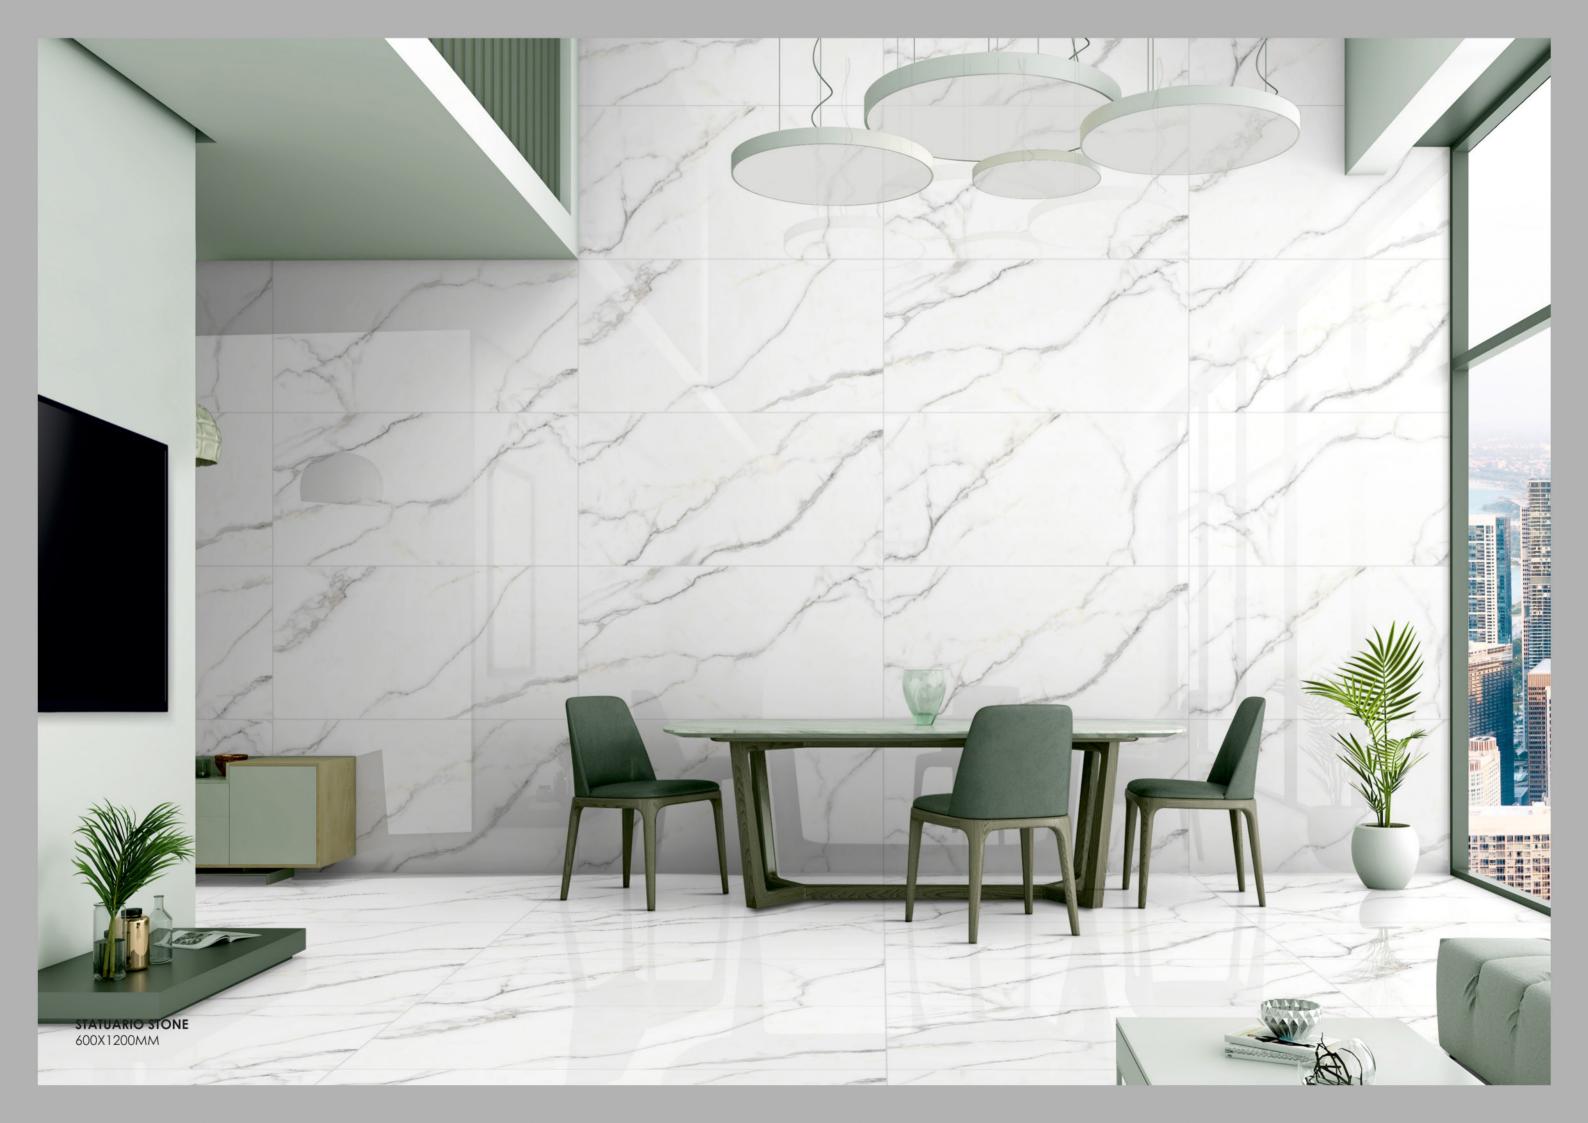

### STATUARIO STONE

The luxurious detailing and smooth texture of marble create stunning and incredible vibes in your ambiance.

# STATUARIO STONE

#### 600x1200mm

Available Finish **Glossy** 