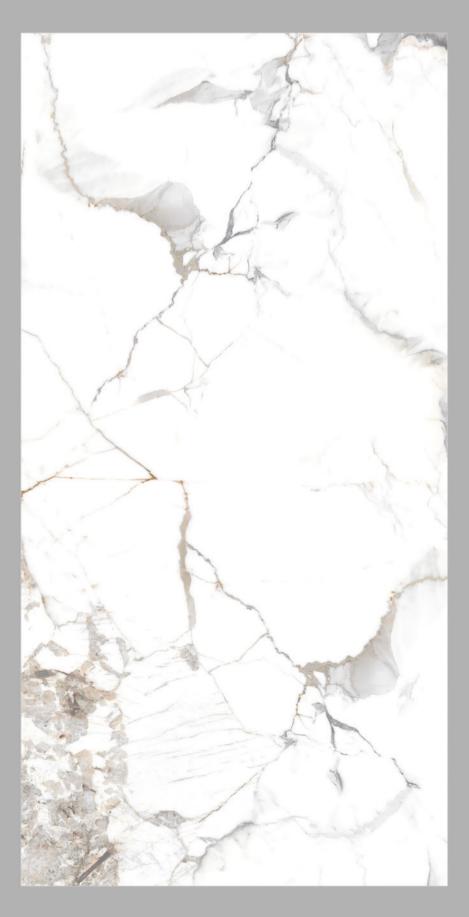

#### CARRARA MOON

The smooth texture and polished sheen of marble evoke glamour, splendor, and enchanting charm in your home.

# CARRARA MOON WHITE

#### 600x1200mm

Available Finish **Glossy** 

MIDAS

With its exquisite patterns and radiant finish, marble adds opulence, magnificence, and spellbinding opulence.