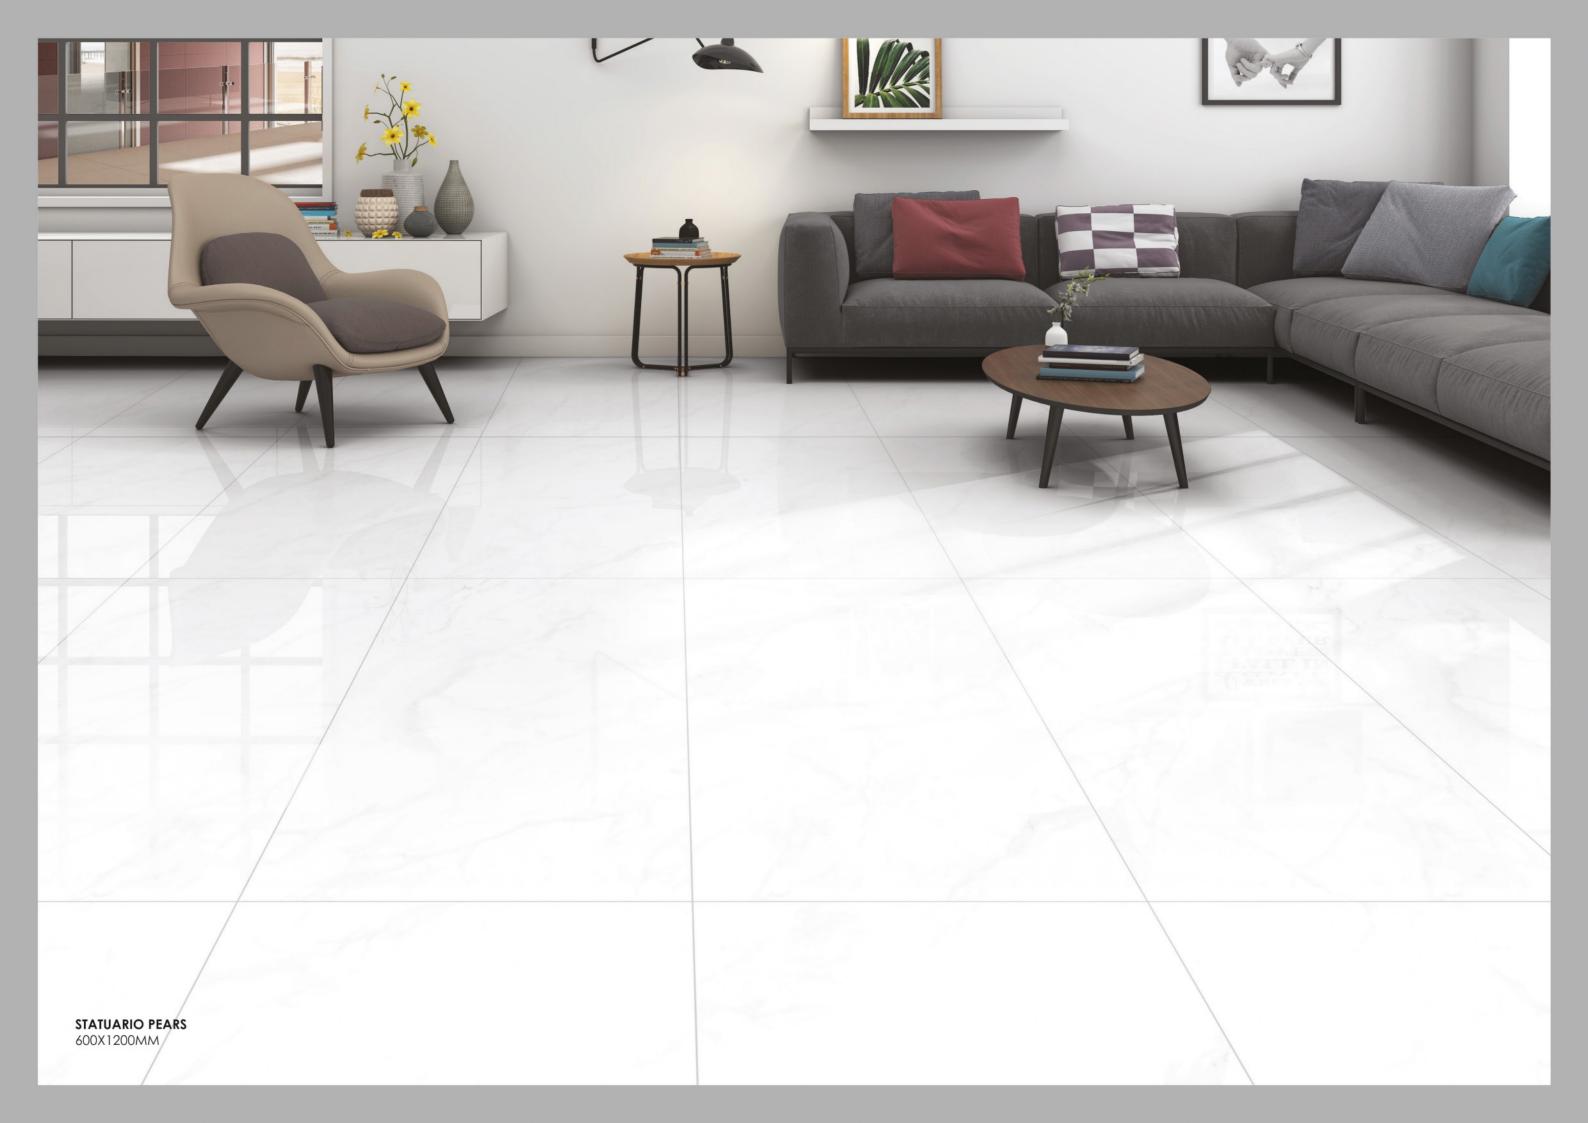

### STATUARIO PEARS

With its stunning patterns and glossy luster, marble adds a sense of luxury, allure, and enchanting allure to interiors.

## STATUARIO PEARS

### 600x1200mm

Available Finish **Glossy** 