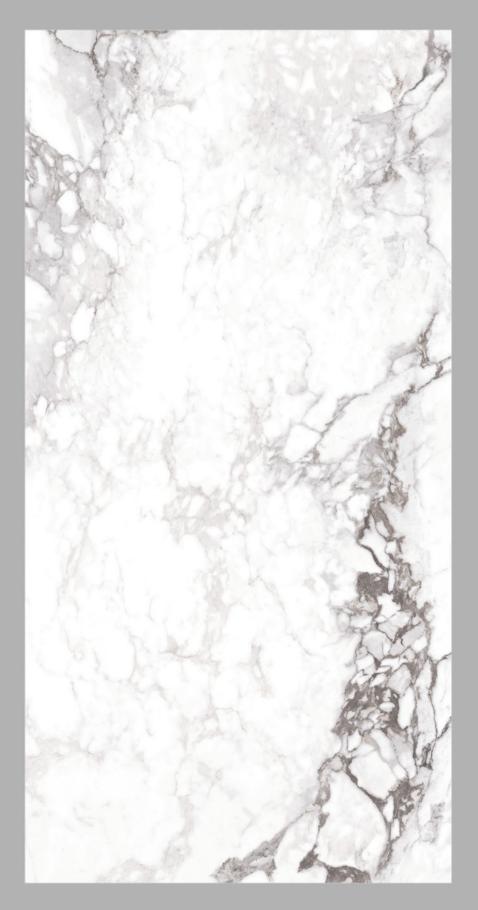

#### SATUARIO

The striking patterns and brilliant gleam of marble infuse spaces with richness, grandiosity, and irresistible allure.

# SATUARIO LIGHT

#### 600x1200mm

Available Finish **Glossy** 