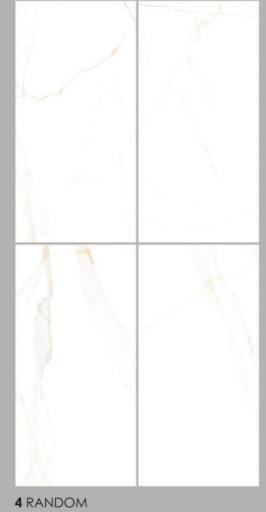

des elegance, glory & majestic vibe in your ambiance.





# STATUARIO SETTLE

#### 600x1200mm

Available Finish **Glossy** 





### STATUARIO SIMON



Marble's intricate designs and glossy luster imbue spaces with richness, splendor, and captivating allure.





# STATUARIO SIMON

#### 600x1200mm

Available Finish **Glossy** 





### STATUARIO STONE



The luxurious detailing and smooth texture of marble create stunning and incredible vibes in your ambiance.







# STATUARIO STONE

#### 600x1200mm

Available Finish **Glossy** 





### STATUARIO SUNSHINE



With its dazzling patterns and polished gleam, marble adds a touch of luxury, allure, and mesmerizing charm to interiors.





STATUARIO SUNSHINE 600X1200MM





# STATUARIO SUNSHINE

#### 600x1200mm

Available Finish **Glossy** 





### STATUARIO SWAN



Marble's fabulous designs with a fantastic finish exude wonderful beauty in your majestic homes with its stunning look.





# STATUARIO SWAN

#### 600x1200mm

Available Finish **Glossy** 





### STATUARIO SYNO



The lavish designs and brilliant finish of marble evoke a sense of opulence, magnificence, and awesomeness.





# STATUARIO SYNO

#### 600x1200mm

Available Finish **Glossy** 





### STATUARIO WHITE



Marble's remarkable designs and glorious finish bring an astonishing touch to your magnificent homes.







# STATUARIO WHITE

#### 600x1200mm

Available Finish **Glossy** 





### STATURIO DELICA AQUA



With its stunning patterns and glossy sheen, marble adds a sense of flamboyance and enchanting allure to your home.







# STATURIO DELICA AQUA