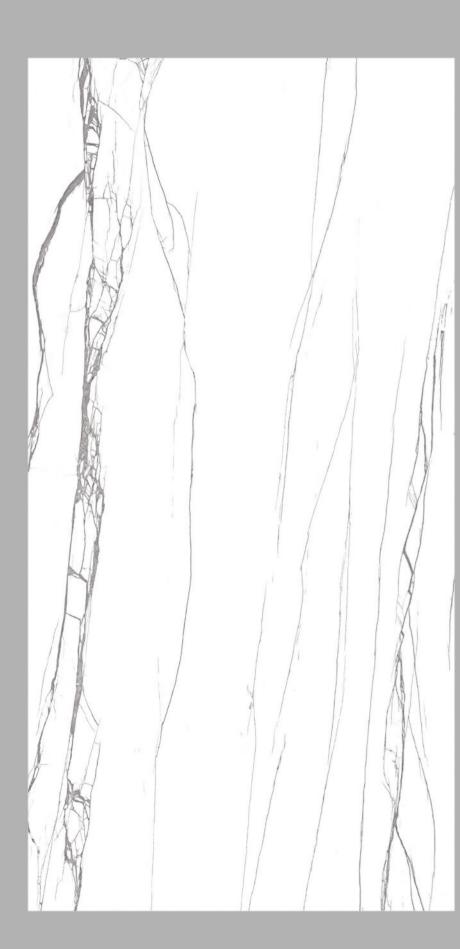

#### ARENA

Marble's intricate designs and glossy surface exude richness, grandeur, and captivating allure that will elevate your space.

### ARENA WHITE

#### 600x1200mm

Available Finish **Glossy** 