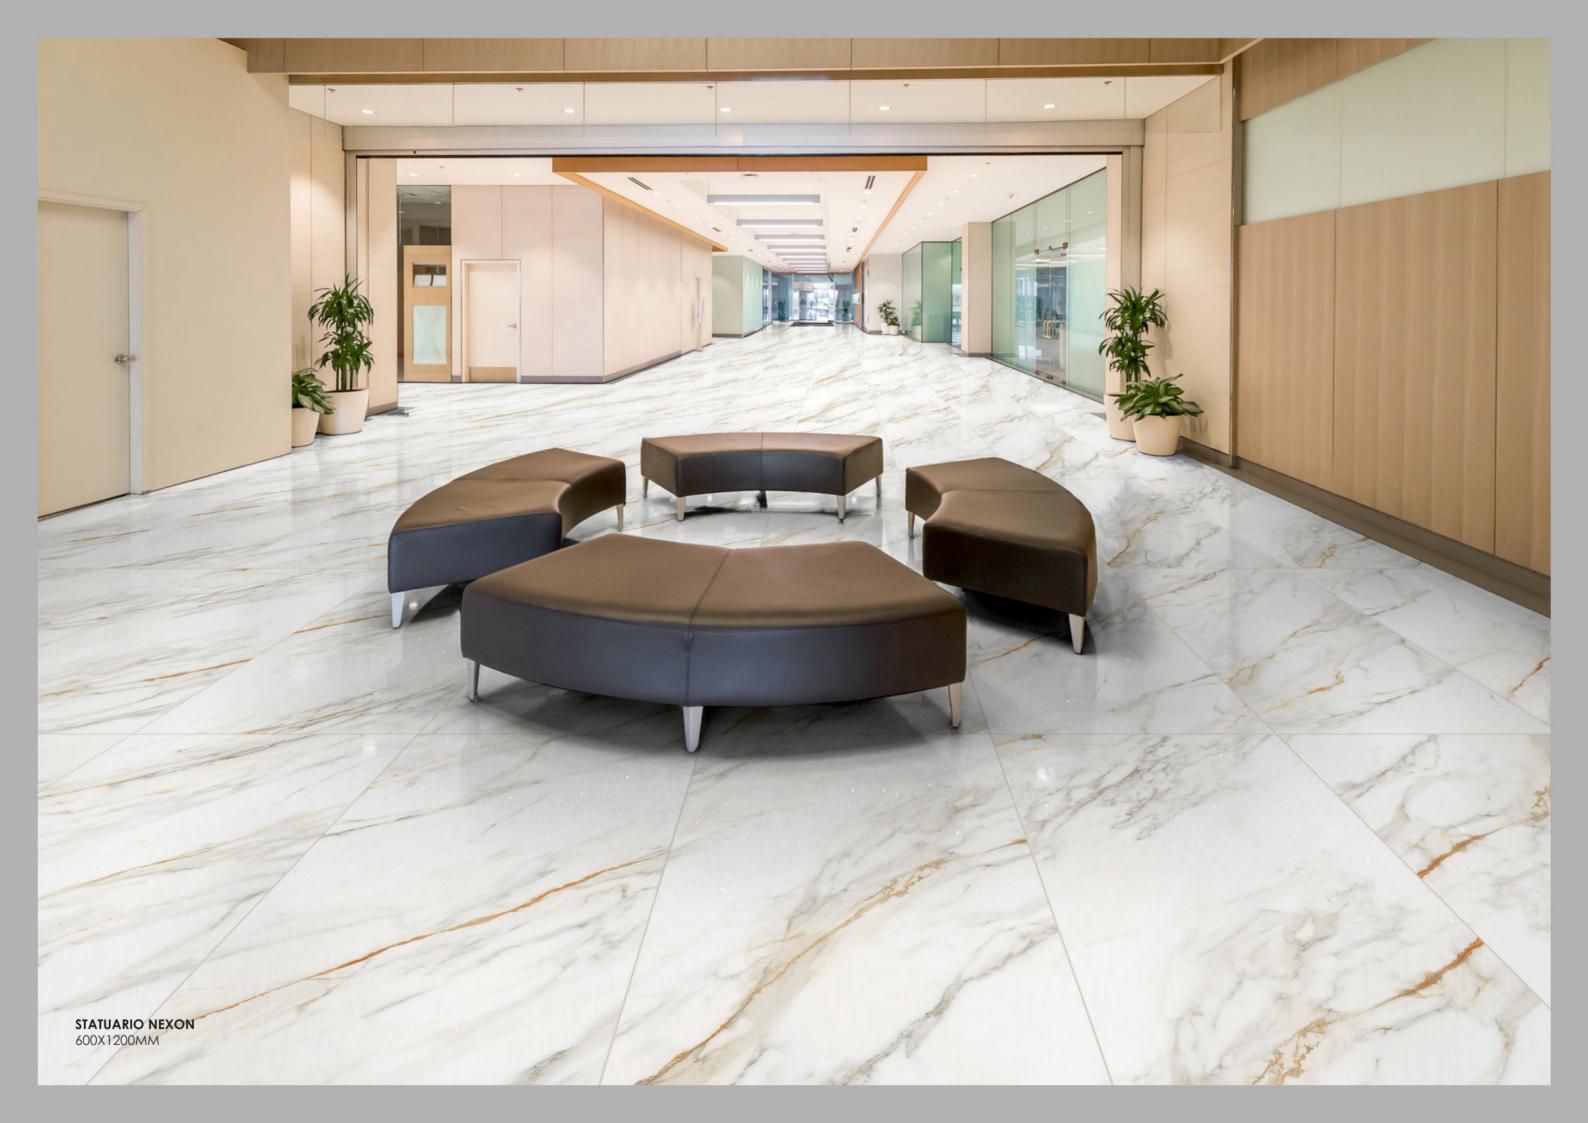

### STATUARIO NEXON

Marble's exquisite patterns and smooth surface finish exude charismatic charm to your home and add uniqueness to your interiors.

### STATUARIO NEXON

### 600x1200mm

Available Finish **Glossy** 