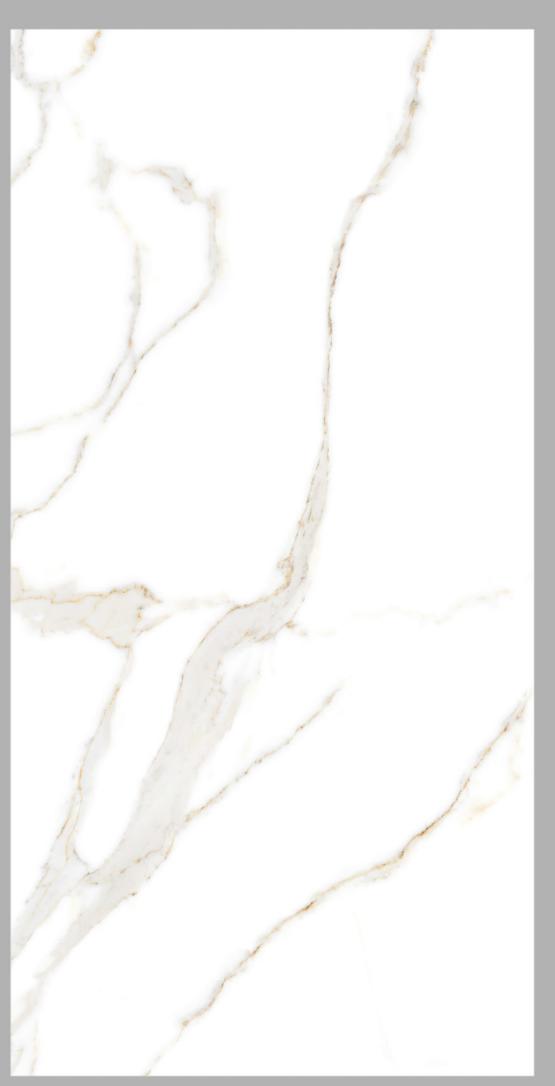

#### ARENA

Marble's intricate designs and glossy surface exude richness, grandeur, and captivating allure that will elevate your space.

### ARENA WHITE

#### 600x1200mm

Available Finish **Glossy** 