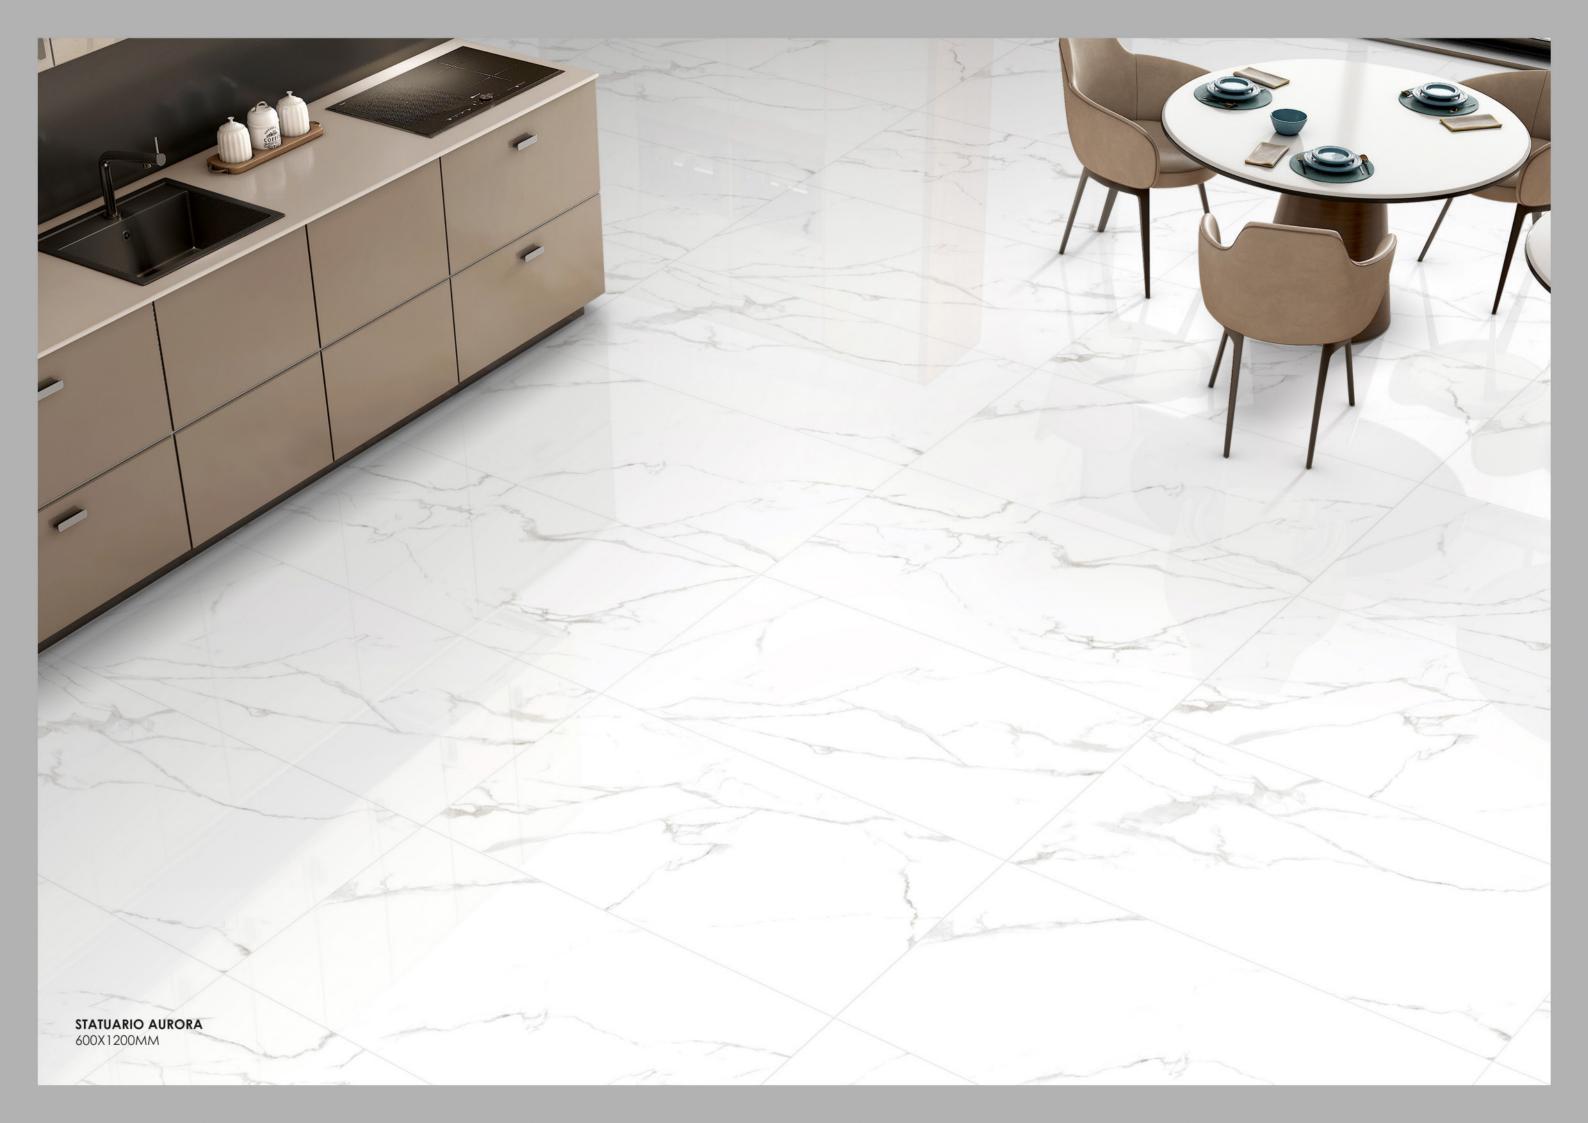

#### STATUARIO AURORA

The luxurious veining and smooth surface of marble create an ambiance of opulence, grandeur, and mesmerizing beauty.

# STATUARIO AURORA

#### 600x1200mm

Available Finish **Glossy** 