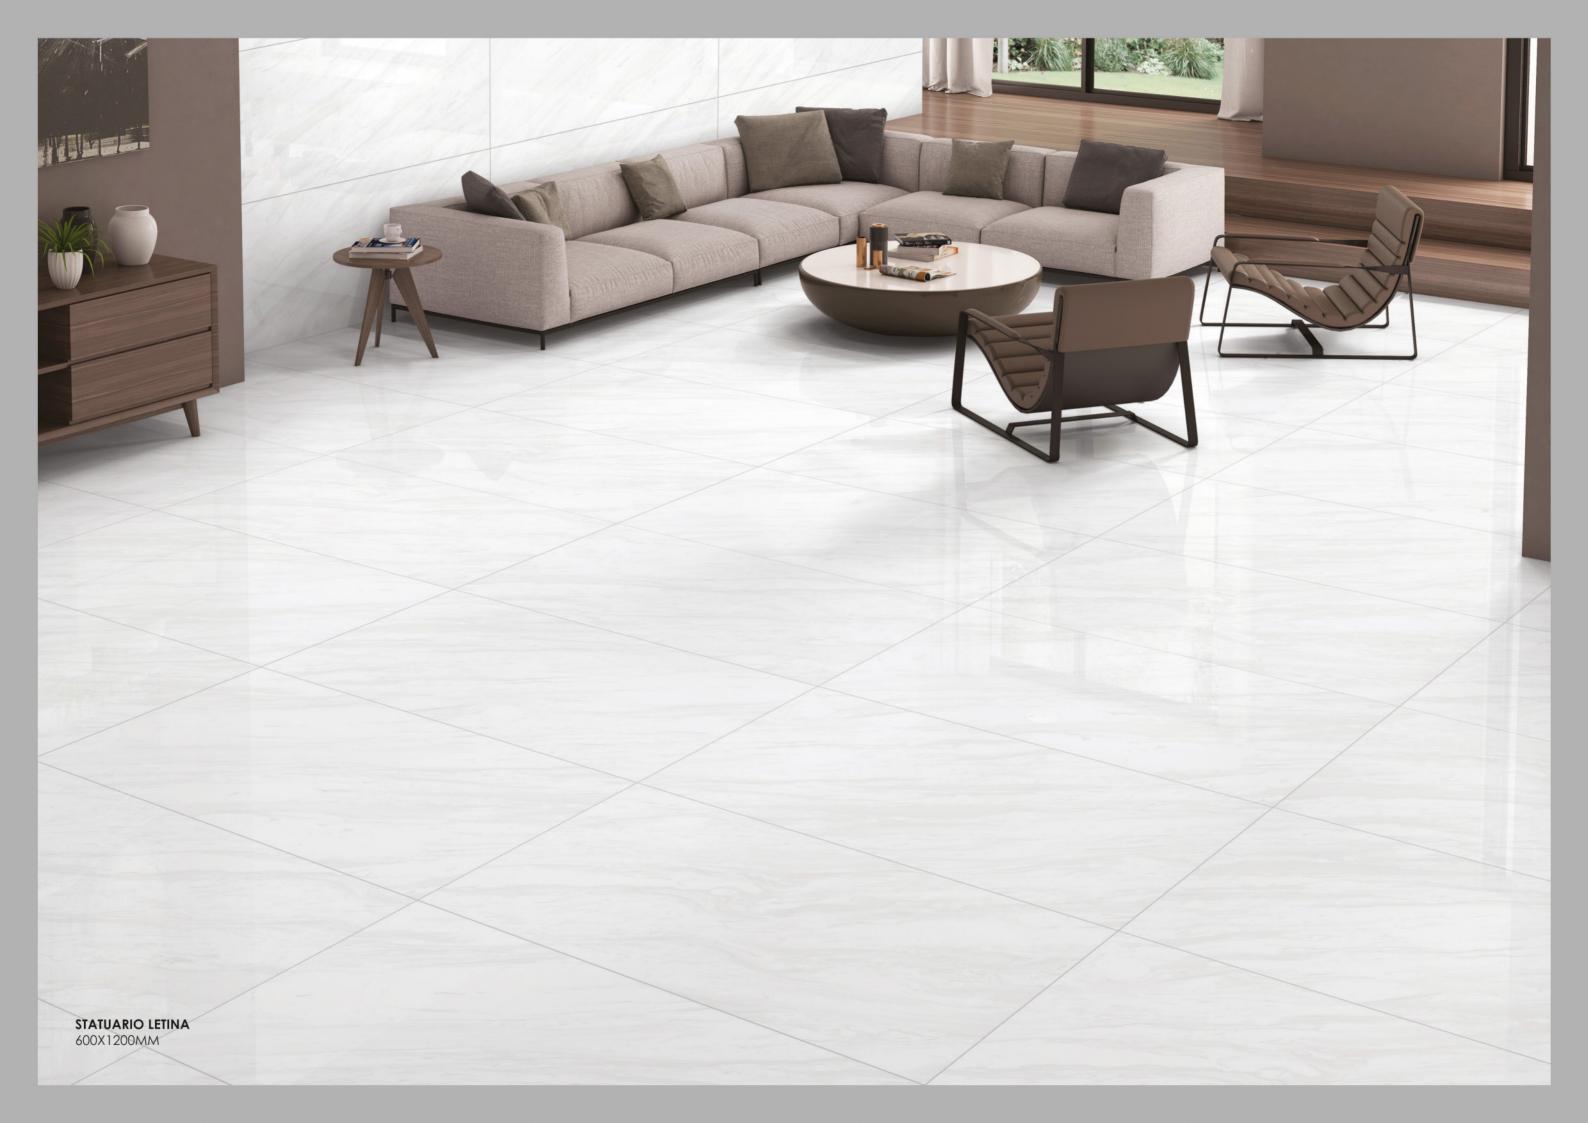

### STATUARIO LETINA

With its elegant swirls and brilliant surface, marble exudes sophistication, grandeur, and timeless allure.

### STATUARIO LETINA

### 600x1200mm

Available Finish **Glossy** 