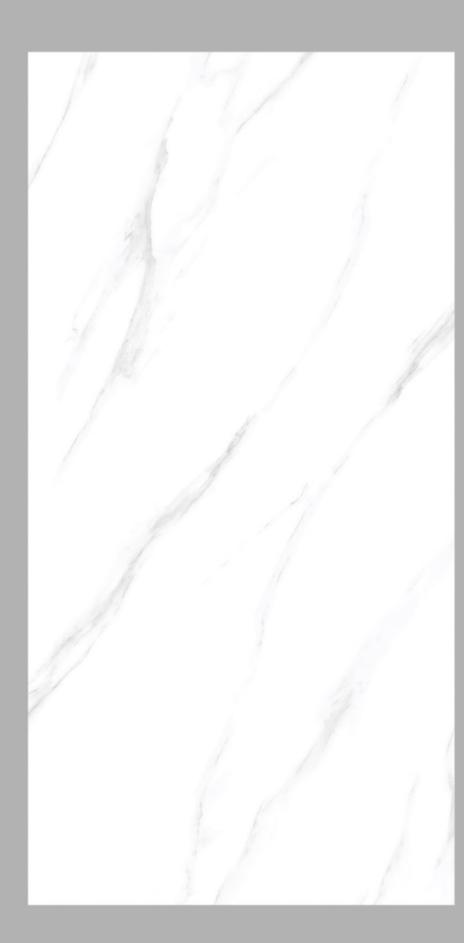

#### ARENA

Marble's intricate designs and glossy surface exude richness, grandeur, and captivating allure that will elevate your space.

### ARENA WHITE

#### 600x1200mm

Available Finish **Glossy** 