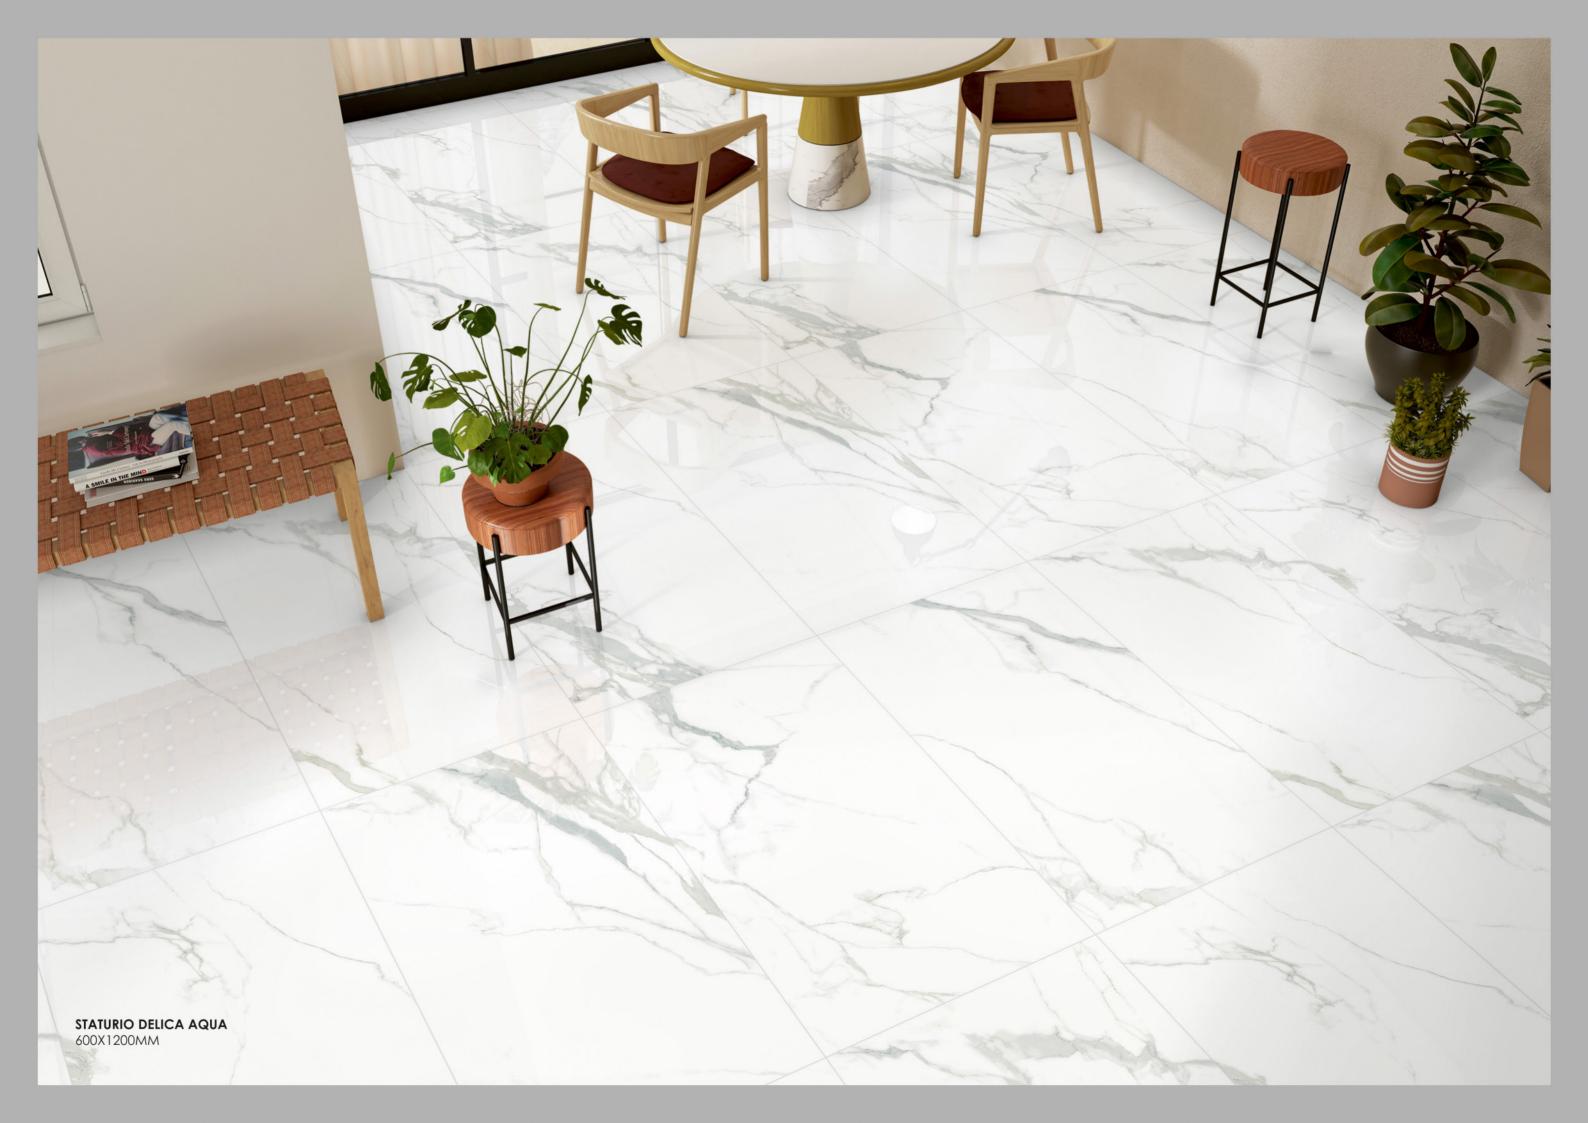

### STATURIO DELICA AQUA

With its stunning patterns and glossy sheen, marble adds a sense of flamboyance and enchanting allure to your home.

# STATURIO DELICA AQUA

600x1200mm

Available Finish **Glossy** 