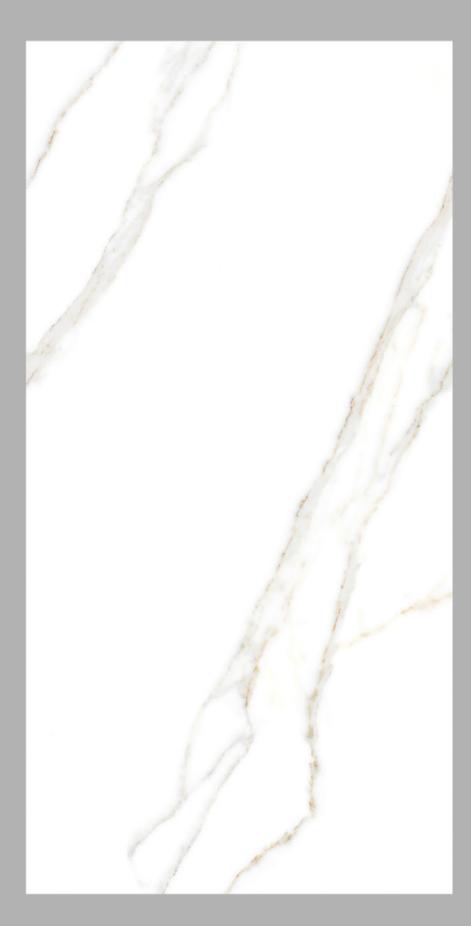

#### CARRARA MOON

The smooth texture and polished sheen of marble evoke glamour, splendor, and enchanting charm in your home.

# CARRARA MOON WHITE

#### 600x1200mm

Available Finish **Glossy** 

MIDAS

With its exquisite patterns and radiant finish, marble adds opulence, magnificence, and spellbinding opulence.