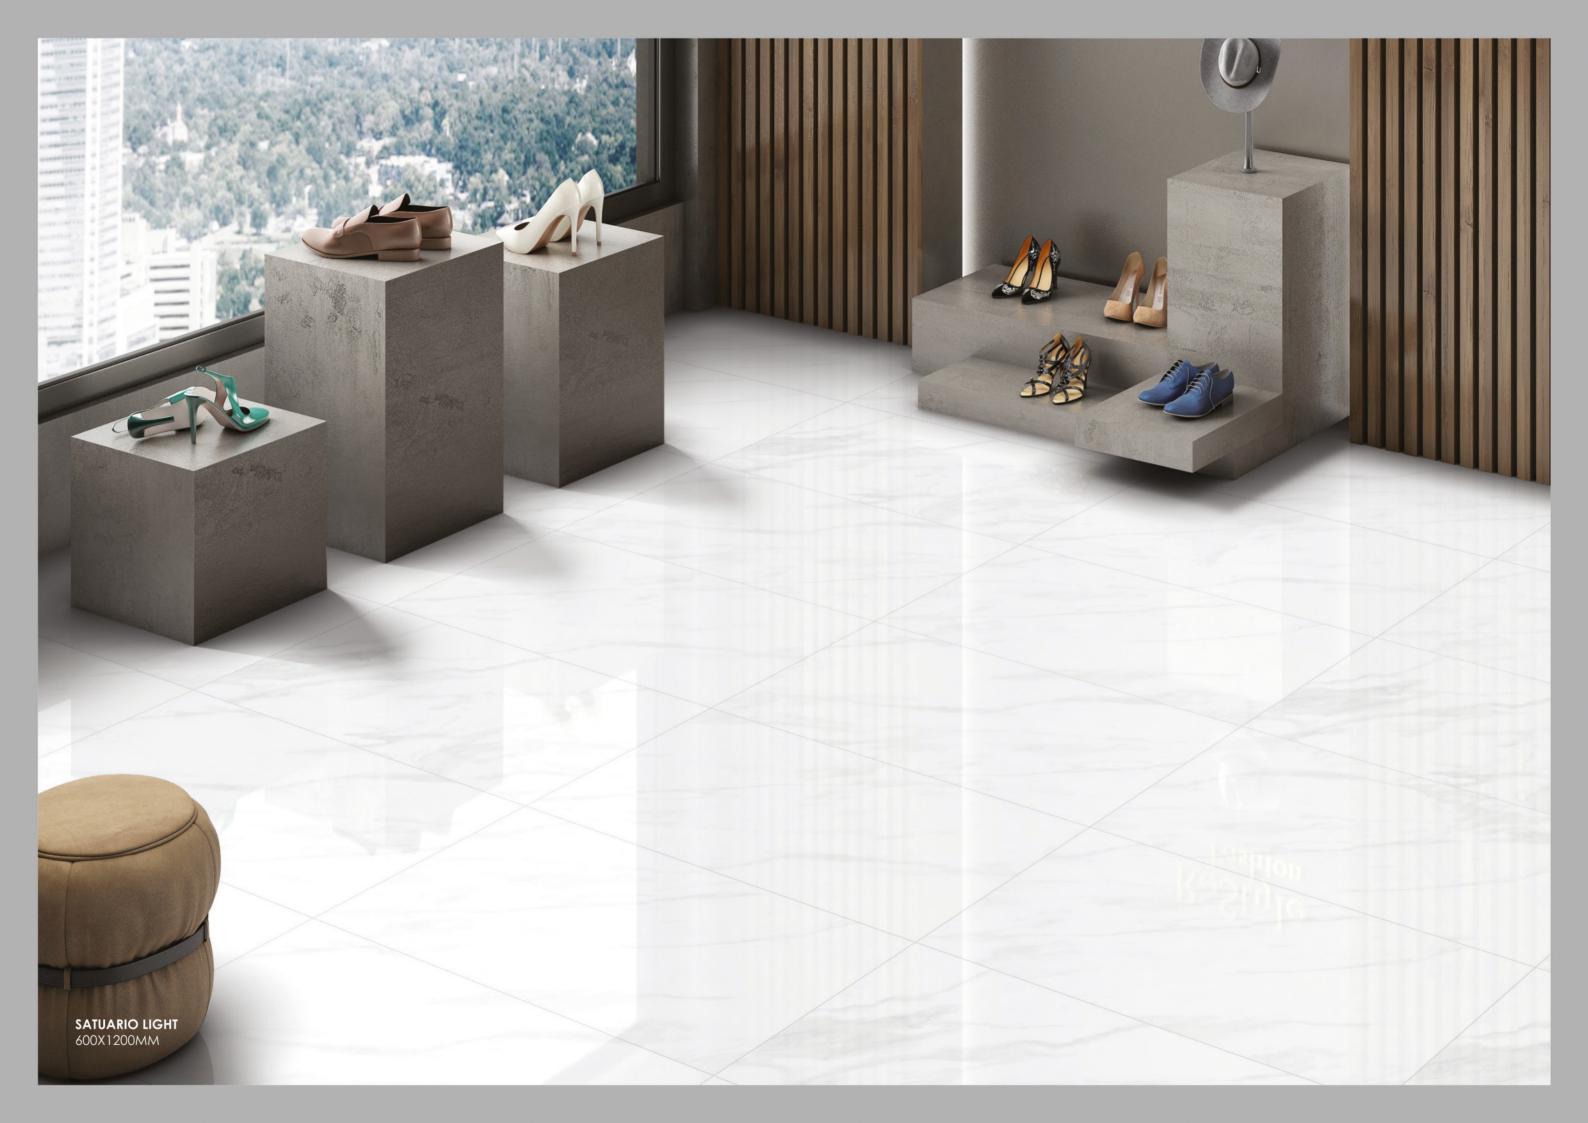

#### SATUARIO

The striking patterns and brilliant gleam of marble infuse spaces with richness, grandiosity, and irresistible allure.

# SATUARIO LIGHT

#### 600x1200mm

Available Finish **Glossy** 