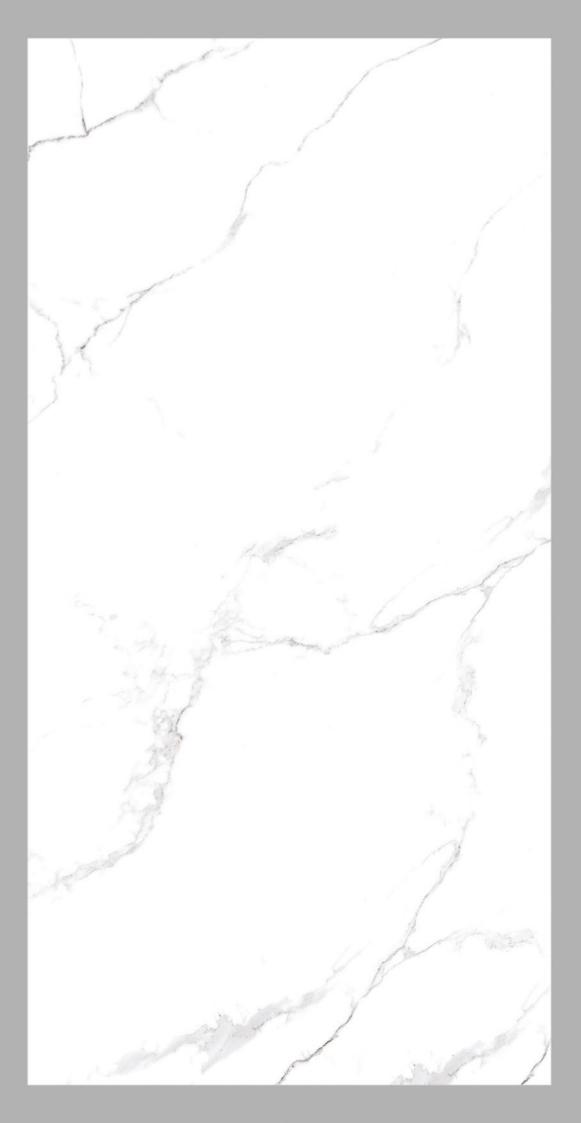

#### CARRARA MOON

The smooth texture and polished sheen of marble evoke glamour, splendor, and enchanting charm in your home.

# CARRARA MOON WHITE

#### 600x1200mm

Available Finish **Glossy** 

MIDAS

With its exquisite patterns and radiant finish, marble adds opulence, magnificence, and spellbinding opulence.