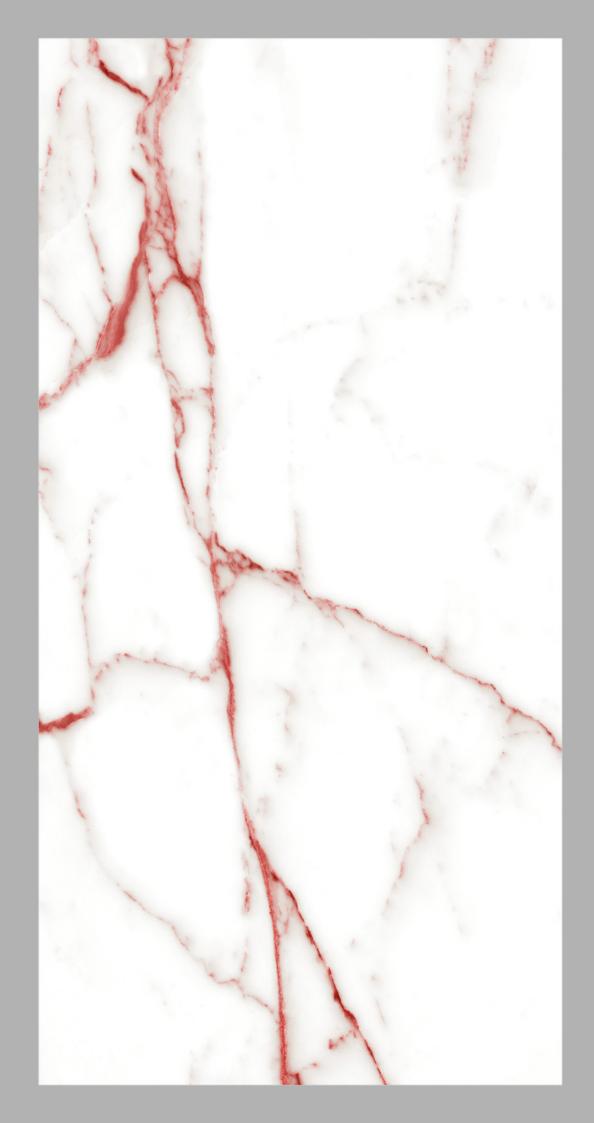

200mm

Available Finish **Glossy** 





### STATUARIO OCEAN



The lavish veining and radiant finish of marble evoke a sense of opulence, magnificence, and lavish vibe.





### STATUARIO OCEAN

### 600x1200mm

Available Finish **Glossy** 





### STATUARIO OWEL



Marble's amazing designs and magnificent glossy finish imparts elegance & splendour to your home.





## STATUARIO OWEL

### 600x1200mm

Available Finish **Glossy** 





### STATUARIO PEARS



With its stunning patterns and glossy luster, marble adds a sense of luxury, allure, and enchanting allure to interiors.







## STATUARIO PEARS

### 600x1200mm

Available Finish **Glossy** 





### STATUARIO RED



Marble's rich patterns and reflective appearance create an atmosphere of opulence, grandeur, and mesmerizing allure.





### STATUARIO RED

### 600x1200mm

Available Finish **Glossy** 





### STATUARIO RIO



The intricate detailing and glossy texture of marble evoke sophistication, magnificence, and breathtaking beauty.





## STATUARIO RIO

### 600x1200mm

Available Finish **Glossy** 





### STATUARIO RUMAS



Marble's mesmerizing patterns and polished glossy finish lend an air of luxury, allure, and charm to any space.





### STATUARIO RUMAS

### 600x1200mm

Available Finish **Glossy** 





### STATUARIO SETTLE



With its elegant design and radiant surface, marble exudes elegance, glory & majestic vibe in your ambiance.





# STATUARIO SETTLE

#### 600x1200mm

Available Finish **Glossy** 





### STATUARIO SIMON



Marble's intricate designs and glossy luster imbue spaces with richness, spl