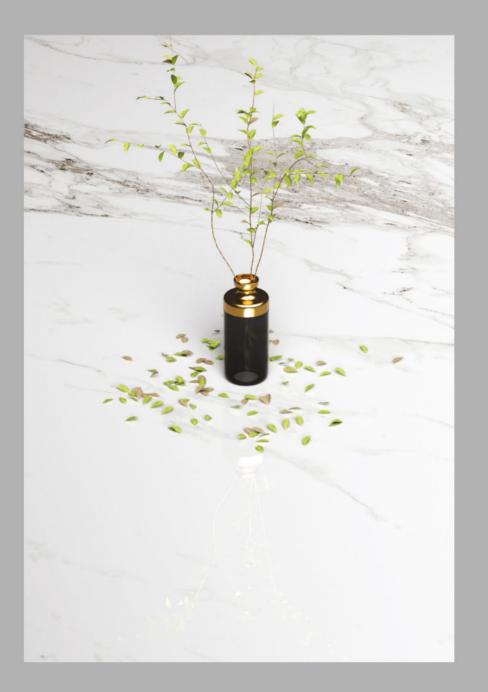

jestic vibe in your ambiance.





# STATUARIO SETTLE

#### 600x1200mm

Available Finish **Glossy** 





### STATUARIO SIMON



Marble's intricate designs and glossy luster imbue spaces with richness, splendor, and captivating allure.





# STATUARIO SIMON

#### 600x1200mm

Available Finish **Glossy** 





### STATUARIO STONE



The luxurious detailing and smooth texture of marble create stunning and incredible vibes in your ambiance.







# STATUARIO STONE

#### 600x1200mm

Available Finish **Glossy** 





### STATUARIO SUNSHINE



With its dazzling patterns and polished gleam, marble adds a touch of luxury, allure, and mesmerizing charm to interiors.





STATUARIO SUNSHINE 600X1200MM





# STATUARIO SUNSHINE

#### 600x1200mm

Available Finish **Glossy** 





### STATUARIO SWAN



Marble's fabulous designs with a fantastic finish exude wonderful beauty in your majestic homes with its stunning look.





# STATUARIO SWAN

#### 600x1200mm

Available Finish **Glossy** 





### STATUARIO SYNO



The lavish designs and brilliant finish of marble evoke a sense of opulence, magnificence, and awesomeness.





# STATUARIO SYNO

#### 600x1200mm

Available Finish **Glossy** 





### STATUARIO WHITE



Marble's remarkable designs and glorious finish bring an astonishing touch to your magnificent homes.







# STATUARIO WHITE

#### 600x1200mm

Available Finish **Glossy** 





### STATURIO DELICA AQUA



With its stunning patterns and glossy sheen, marble adds a sense of flamboyance and enchanting allure to your home.







# STATURIO DELICA AQUA

600x1200mm

Available F