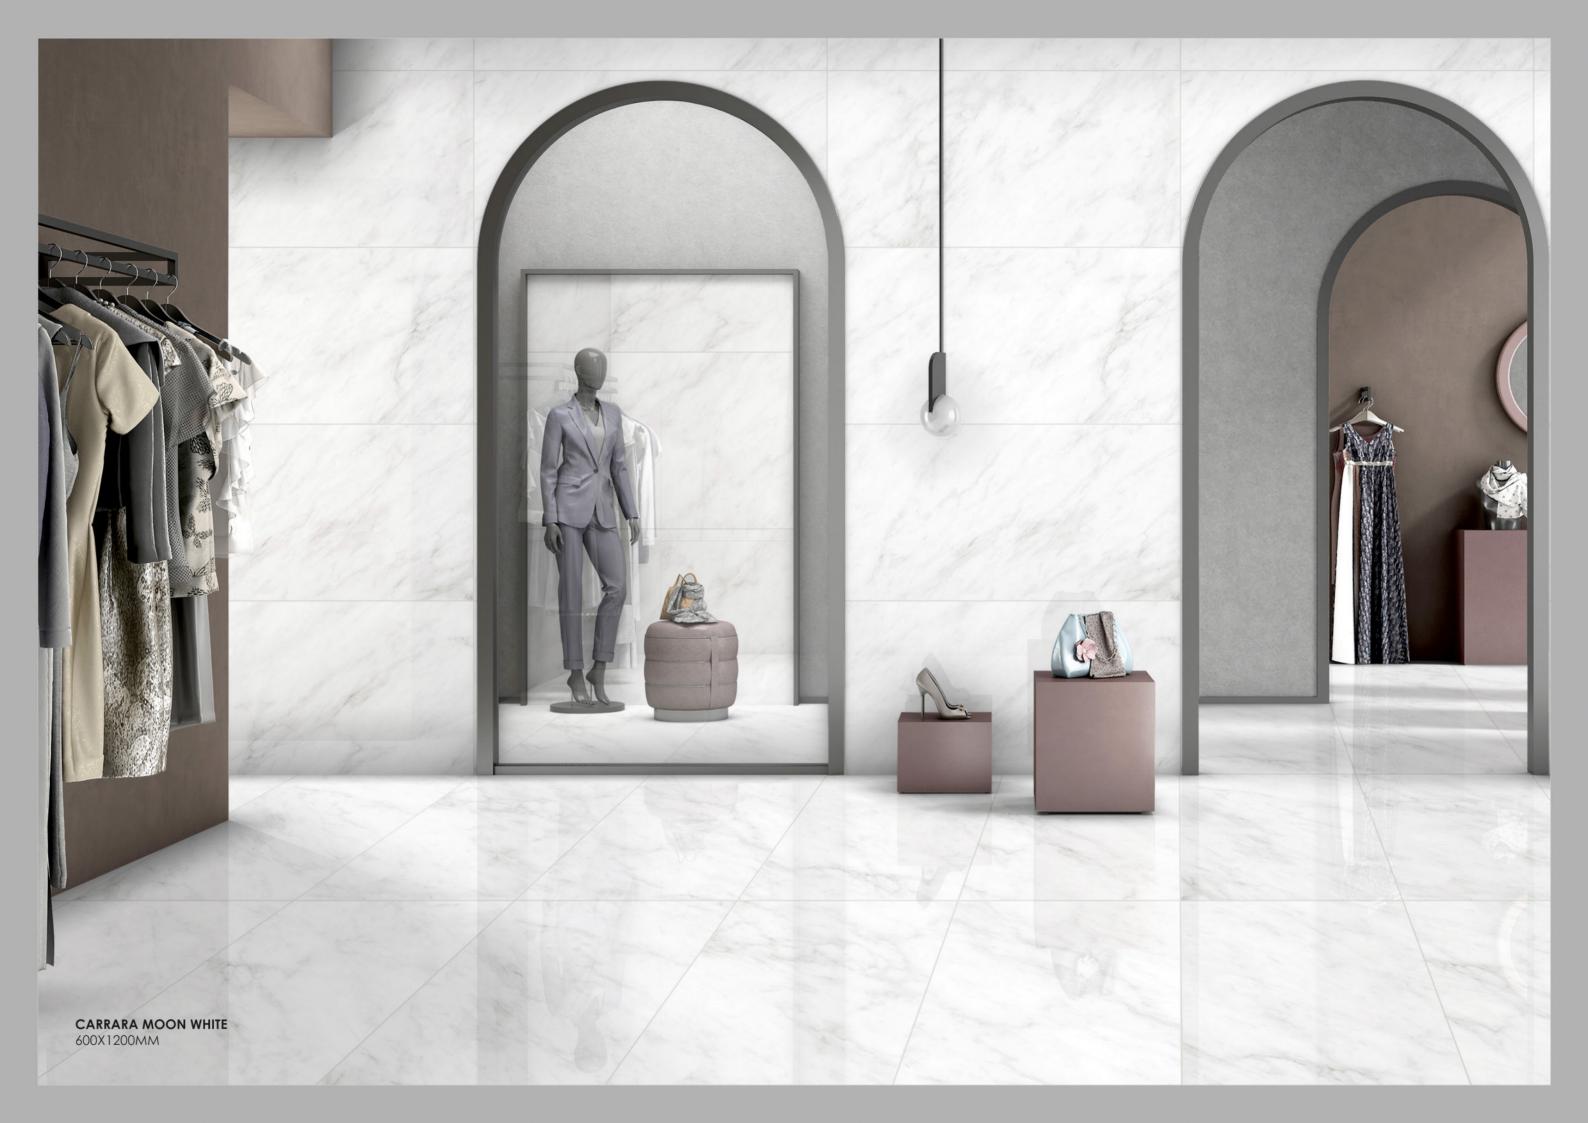

#### CARRARA MOON

The smooth texture and polished sheen of marble evoke glamour, splendor, and enchanting charm in your home.

# CARRARA MOON WHITE

#### 600x1200mm

Available Finish **Glossy** 

MIDAS

With its exquisite patterns and radiant finish, marble adds opulence, magnificence, and spellbinding opulence.