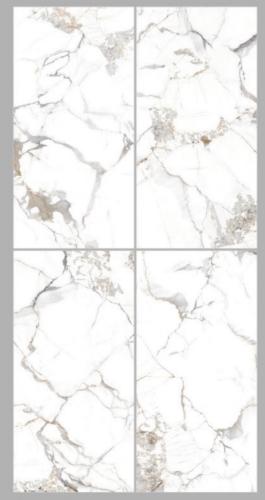

#### 60X120CM

G L O S S Y P O R C E L A I N T I L E S

 $\mathsf{W} \ \mathsf{W} \ \mathsf{W} \ . \ \mathsf{Y} \ \mathsf{O} \ \mathsf{U} \ \mathsf{R} \ \mathsf{C} \ \mathsf{E} \ \mathsf{R} \ \mathsf{A} \ \mathsf{M} \ \mathsf{I} \ \mathsf{C} \ \mathsf{A} \ . \ \mathsf{C} \ \mathsf{O} \ \mathsf{M}$ 