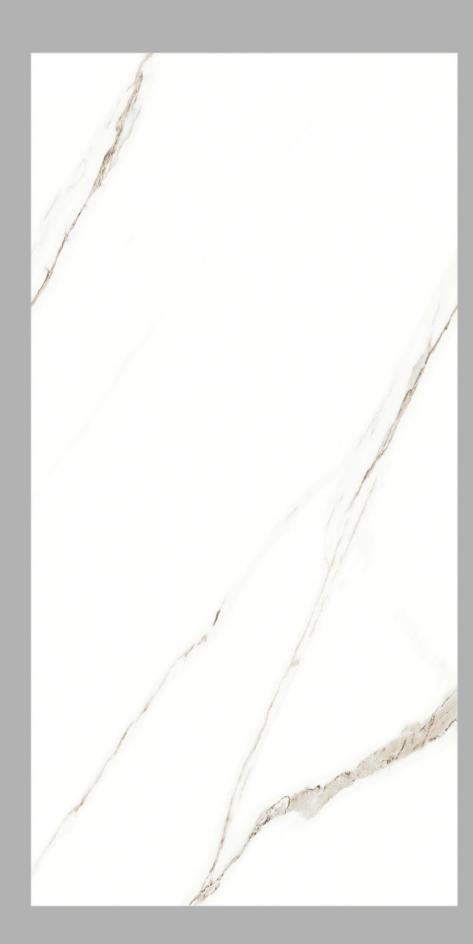

#### ARENA

Marble's intricate designs and glossy surface exude richness, grandeur, and captivating allure that will elevate your space.

### ARENA WHITE

#### 600x1200mm

Available Finish **Glossy** 