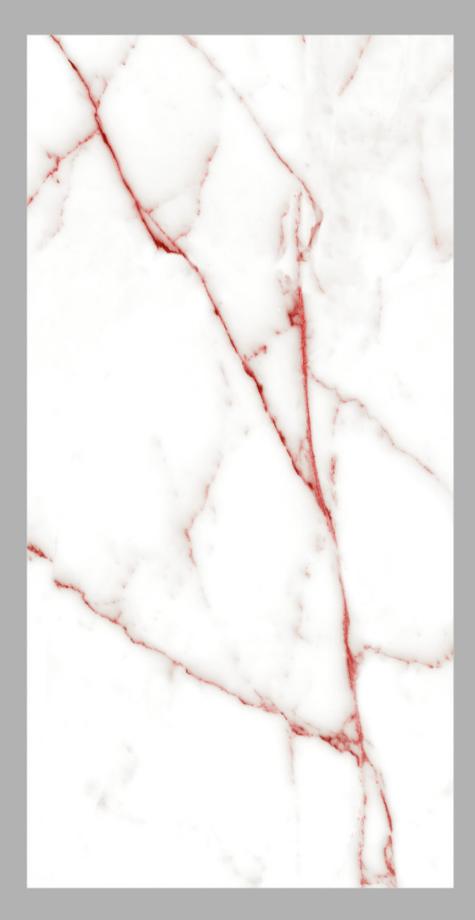

### STATUARIO RED

Marble's rich patterns and reflective appearance create an atmosphere of opulence, grandeur, and mesmerizing allure.

### STATUARIO RED

### 600x1200mm

Available Finish **Glossy** 