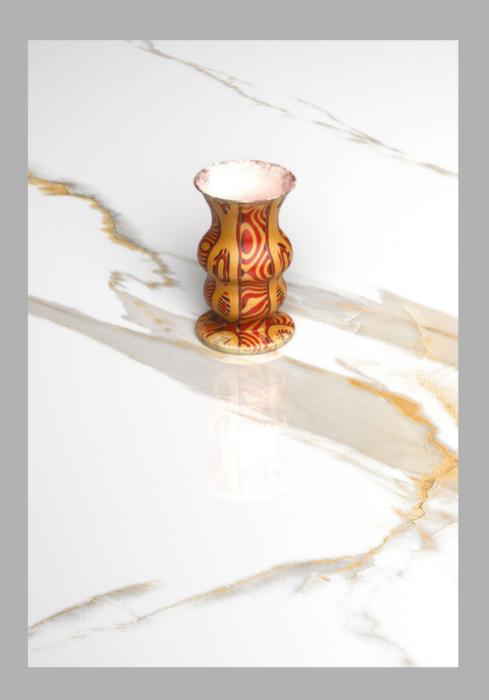

#### CARRARA MOON

The smooth texture and polished sheen of marble evoke glamour, splendor, and enchanting charm in your home.

# CARRARA MOON WHITE

#### 600x1200mm

Available Finish **Glossy** 

MIDAS

With its exquisite patterns and radiant finish, marble adds opulence, magnificence, and spellbinding opulence.