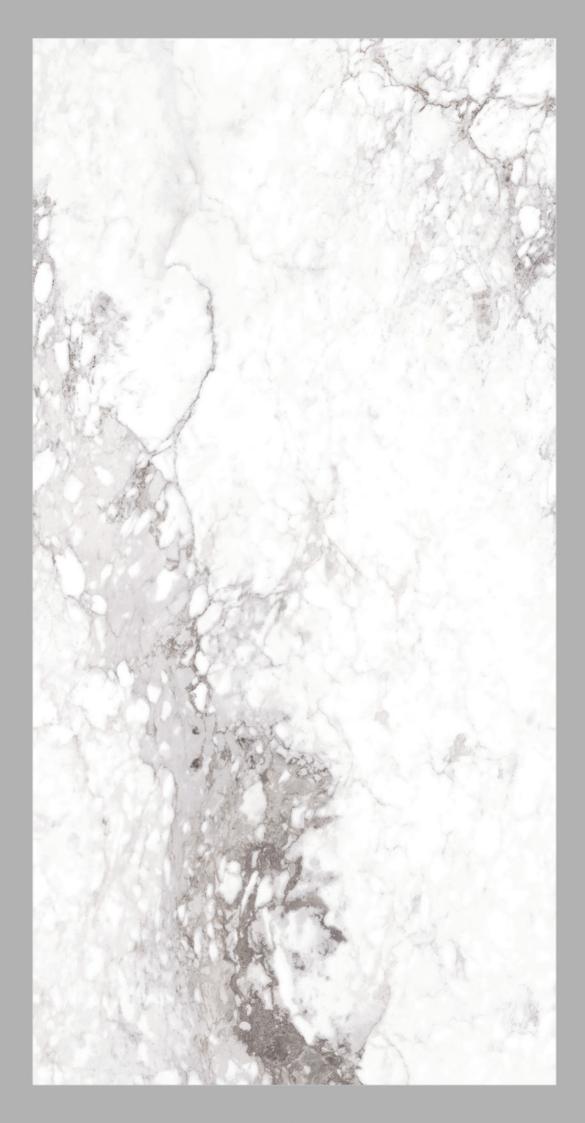

### SENSO

Marble's stunning veins and glossy appearance evoke a sense of luxury, magnificence, and irresistible allure.

# SENSO WHITE

#### 600x1200mm

Available Finish **Glossy** 