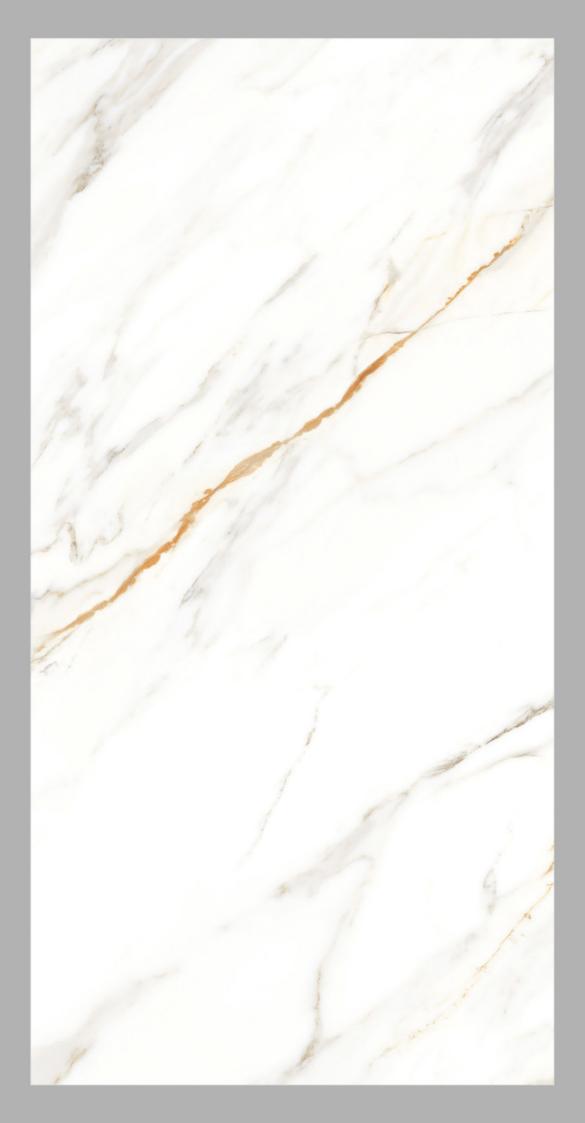

### STATUARIO NEXON

Marble's exquisite patterns and smooth surface finish exude charismatic charm to your home and add uniqueness to your interiors.

### STATUARIO NEXON

### 600x1200mm

Available Finish **Glossy** 