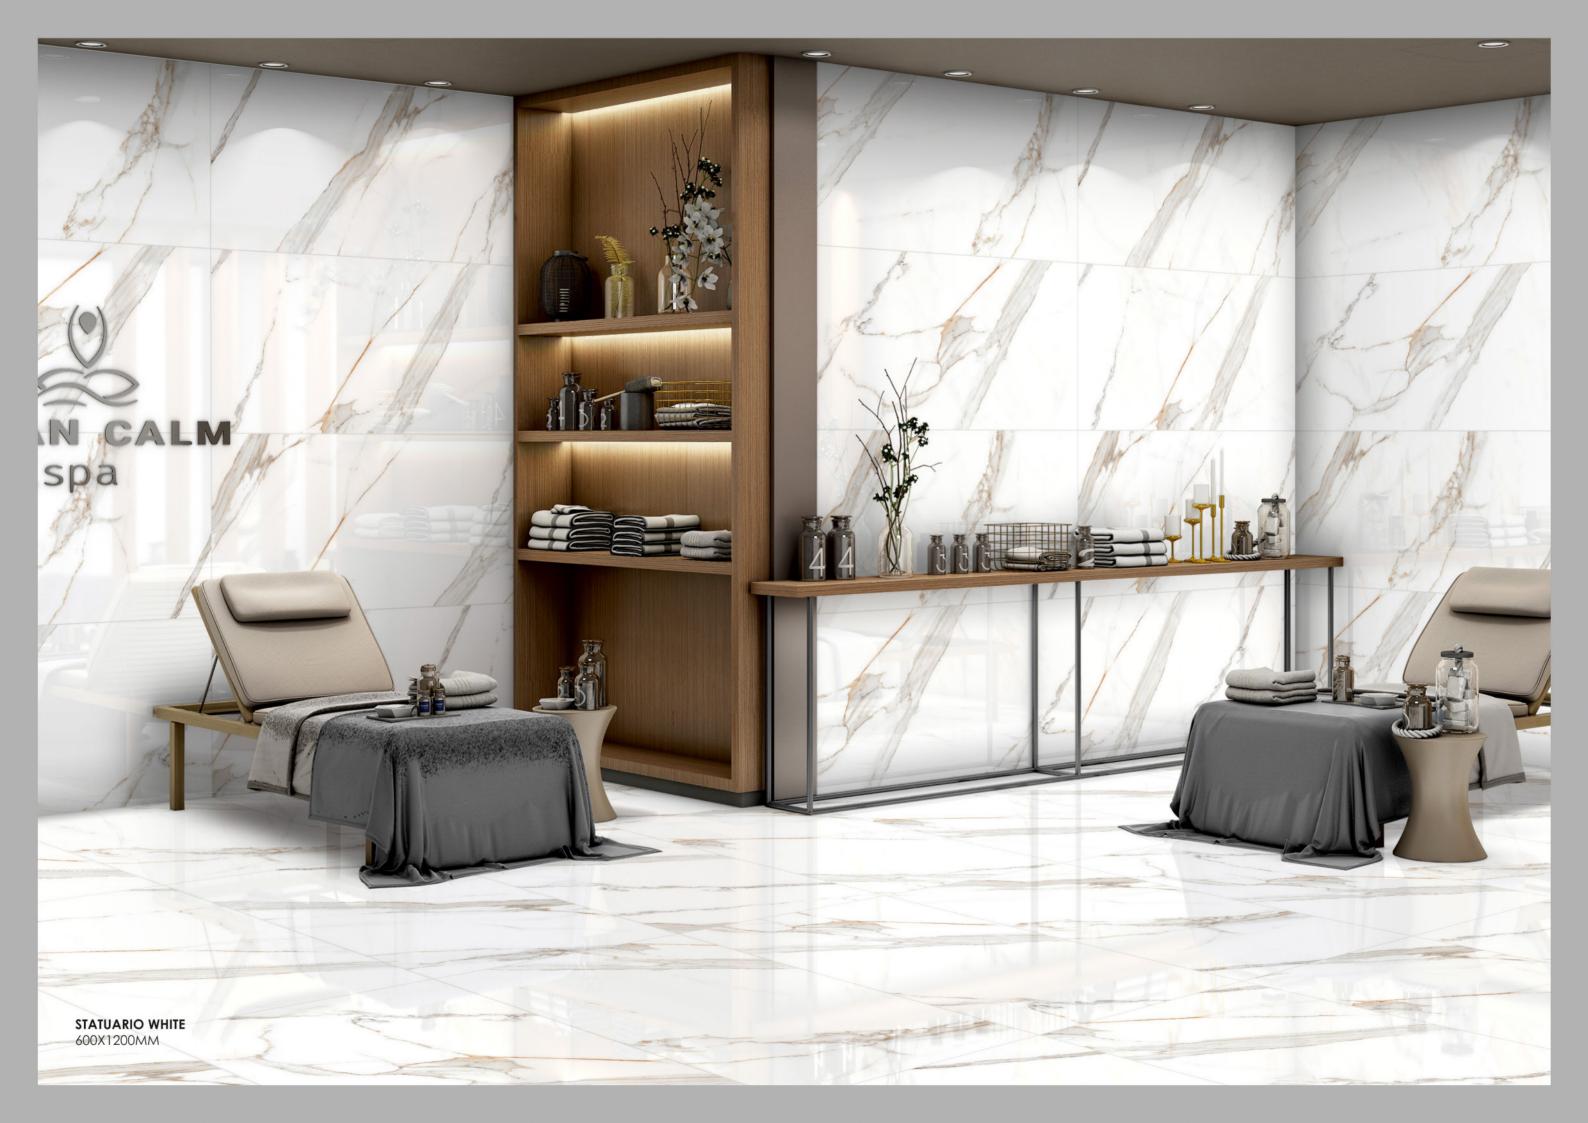

#### SATUARIO

The striking patterns and brilliant gleam of marble infuse spaces with richness, grandiosity, and irresistible allure.

# SATUARIO LIGHT

#### 600x1200mm

Available Finish **Glossy** 