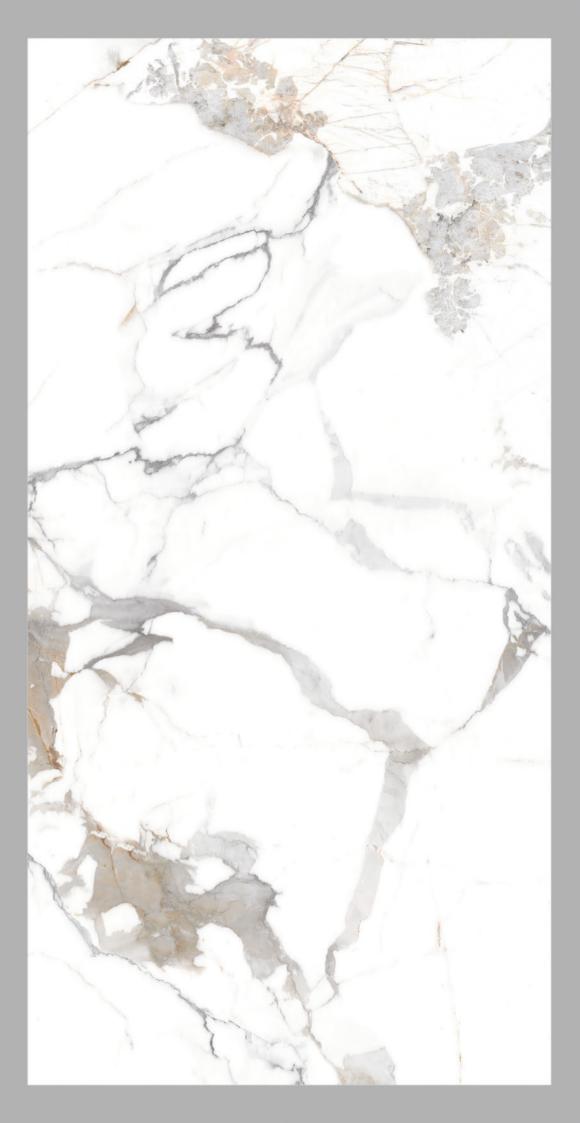

#### ARENA

Marble's intricate designs and glossy surface exude richness, grandeur, and captivating allure that will elevate your space.

### ARENA WHITE

#### 600x1200mm

Available Finish **Glossy** 