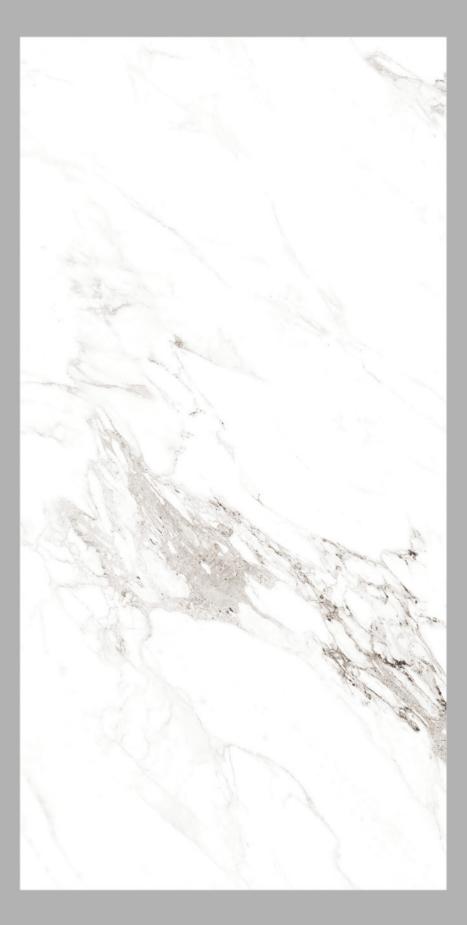

#### ARENA

Marble's intricate designs and glossy surface exude richness, grandeur, and captivating allure that will elevate your space.

### ARENA WHITE

#### 600x1200mm

Available Finish **Glossy** 