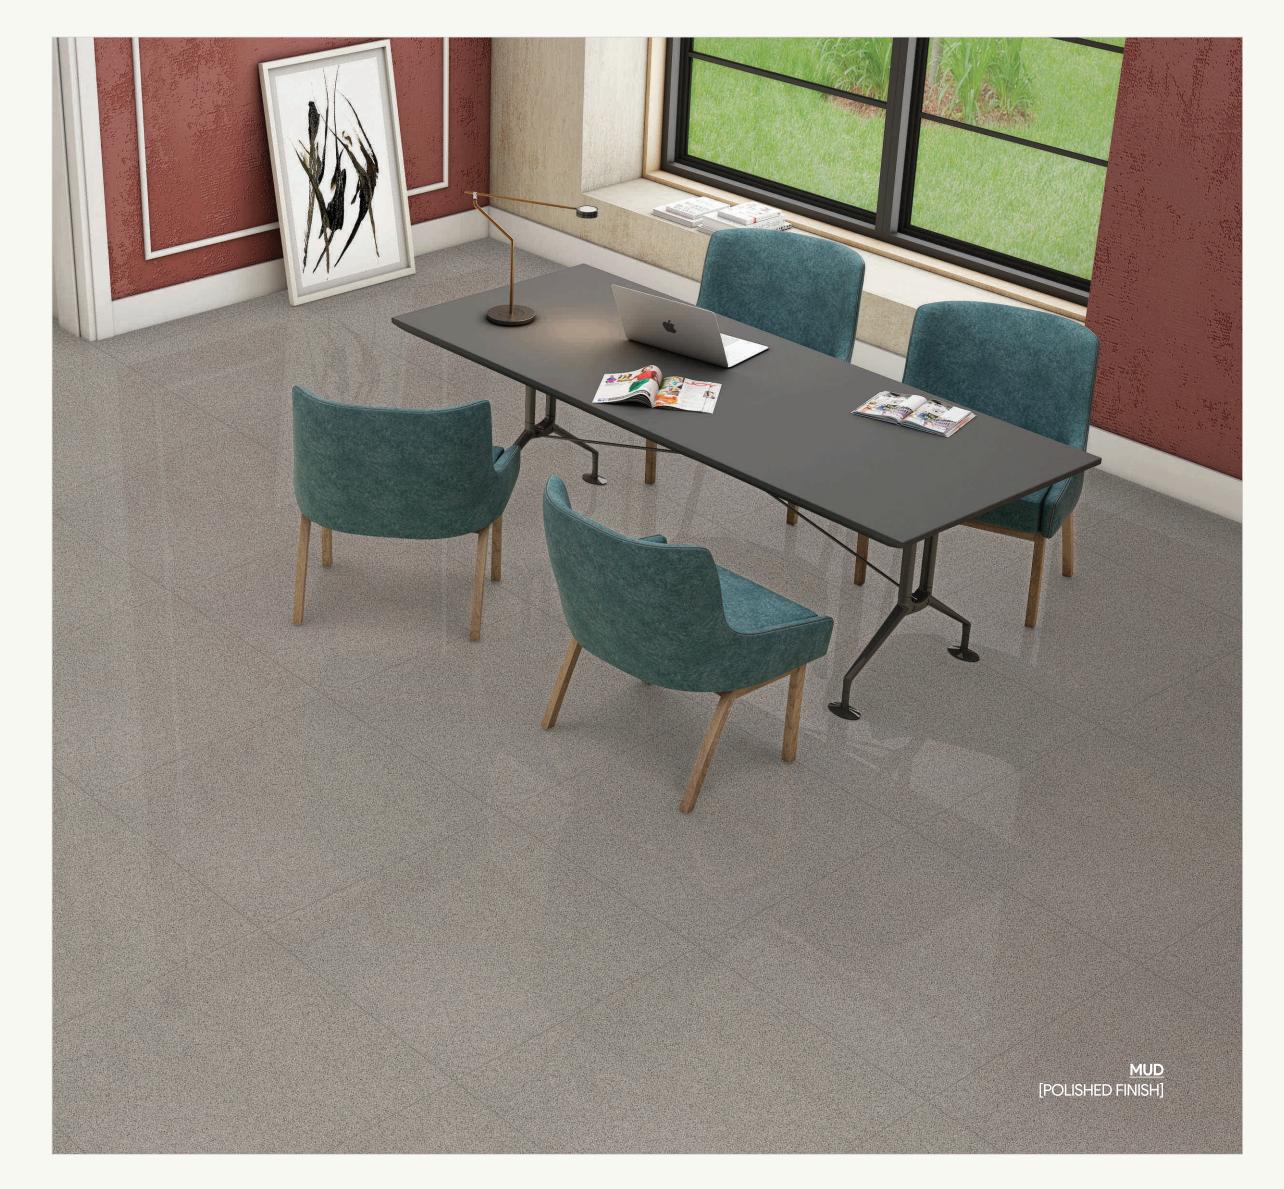

# LARGEST PAVILION OF FULLBODY TILES

## 600x1200mm | 600x600mm

MATT FINISH

CHEMICAL MAINTENANCE RESISTANCE FREE

MUD