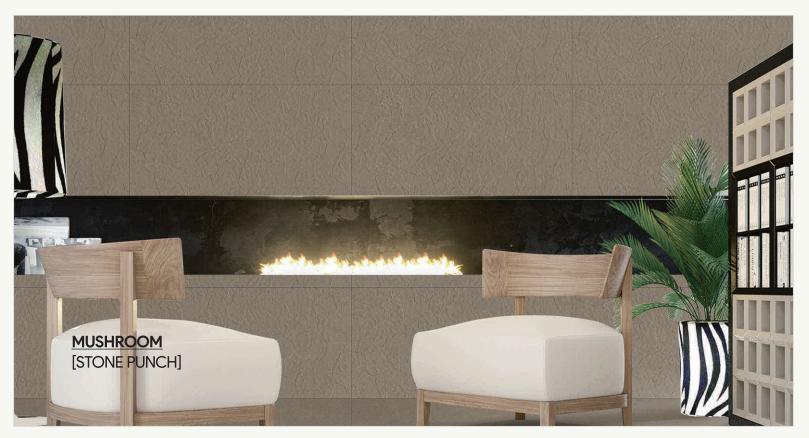

## **MUSHROOM**

## 800x1600mm | 600x600mm

MATT FINISH

MATT FINISH

THICKNESS 9MM

e

HIGH STRENGTH

O

MAINTENANCE FREE

CHEMICAL RESISTANCE

## 600x1200mm

#### POLISHED FINISH

STRAPES PUNCH

LINEA PUNCH