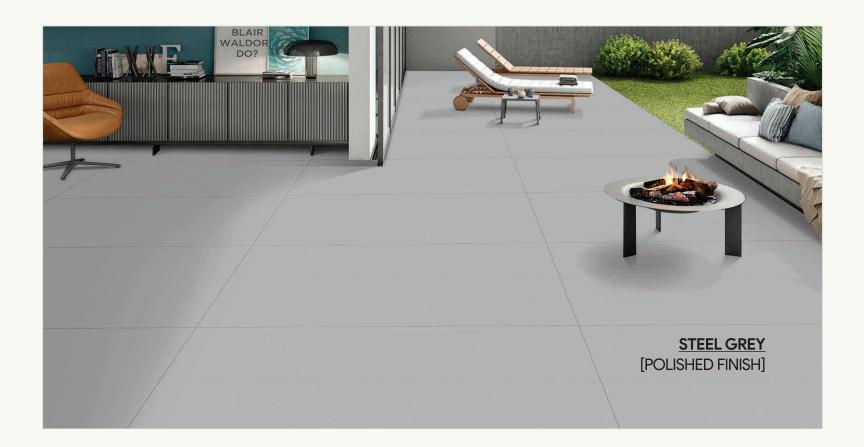

## **STEEL GREY**

#### LARGEST PAVILION OF FULLBODY TILES

## 600x1200mm | 600X600MM