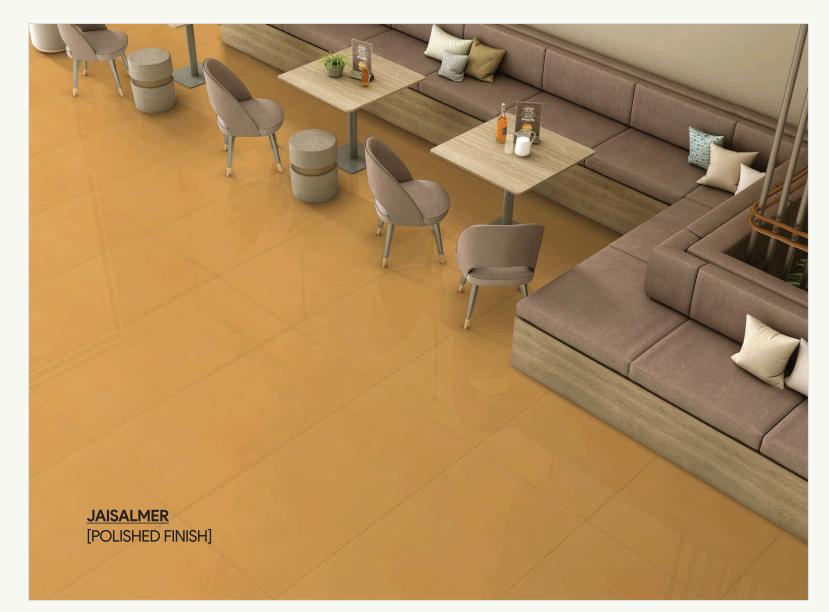

## **JAISALMER**

## 600x1200mm | 600x600mm

COTTON

POLISHED FINISH COTTON

MATT FINISH