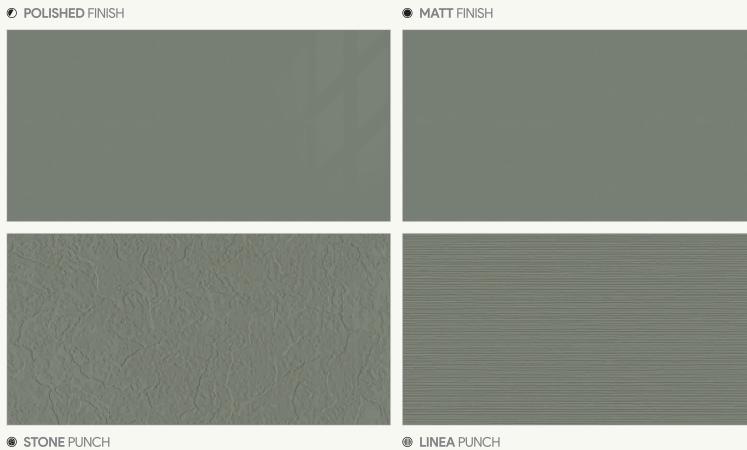

## **DOLPHIN**

### 800x1600mm

#### POLISHED FINISH

MATT FINISH

600x1200mm

#### LINEA PUNCH

STRAPES PUNCH

CHEMICAL MAINTENANCE HIGH RESISTANCE FREE STRENGTH

#### POLISHED FINISH