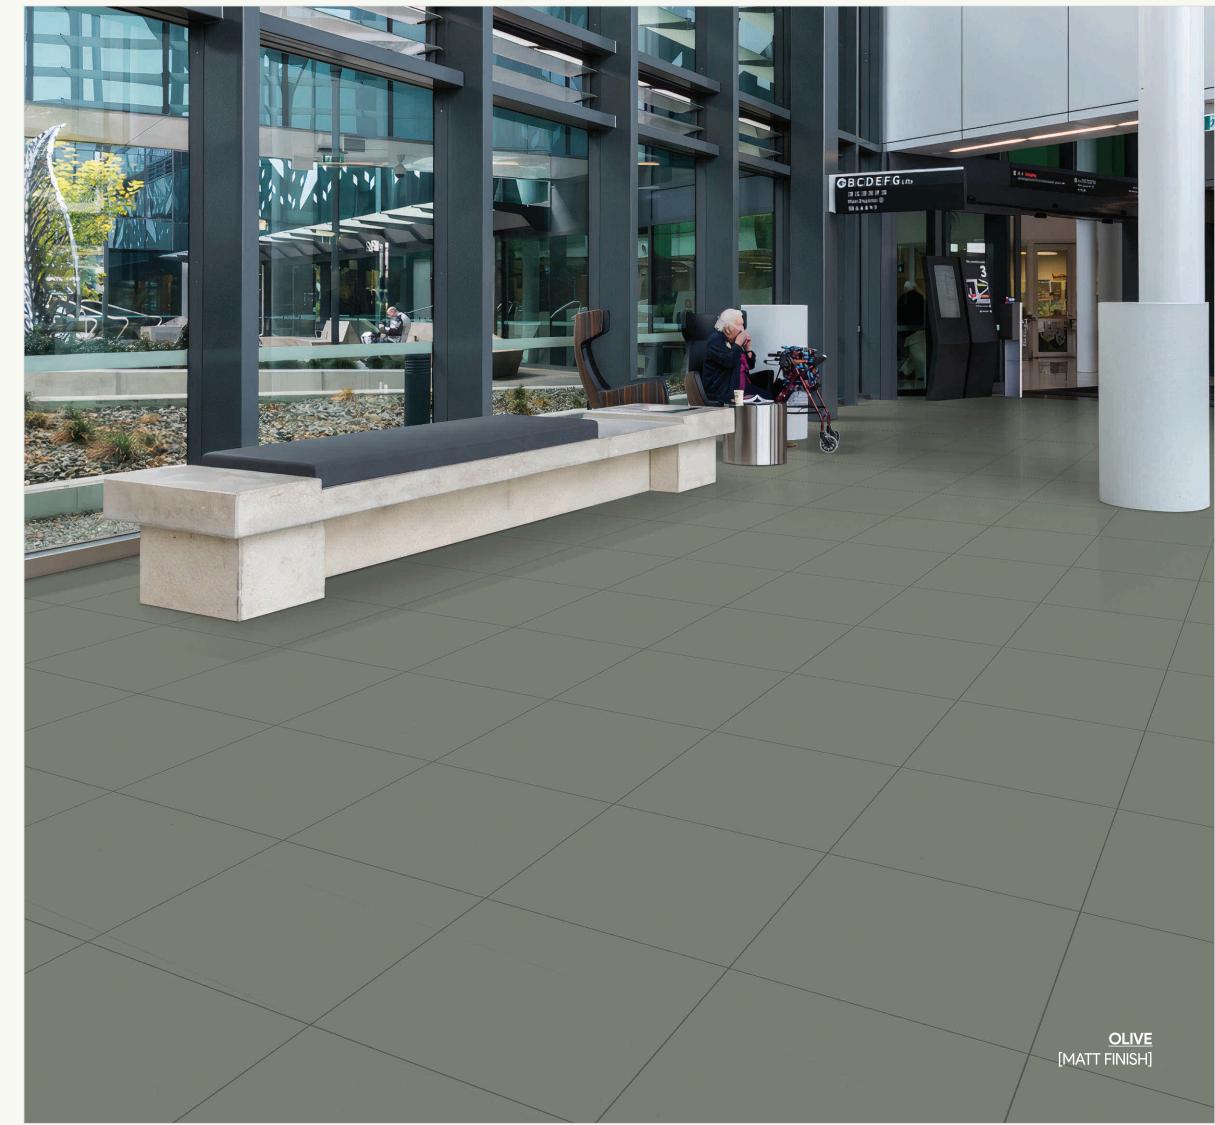

<u>OLIVE</u>

# LARGEST PAVILION OF FULLBODY TILES

### 600x600mm

## 600x1200mm

STONE PUNCH

STRAPES PUNCH

• ROCK PUNCH