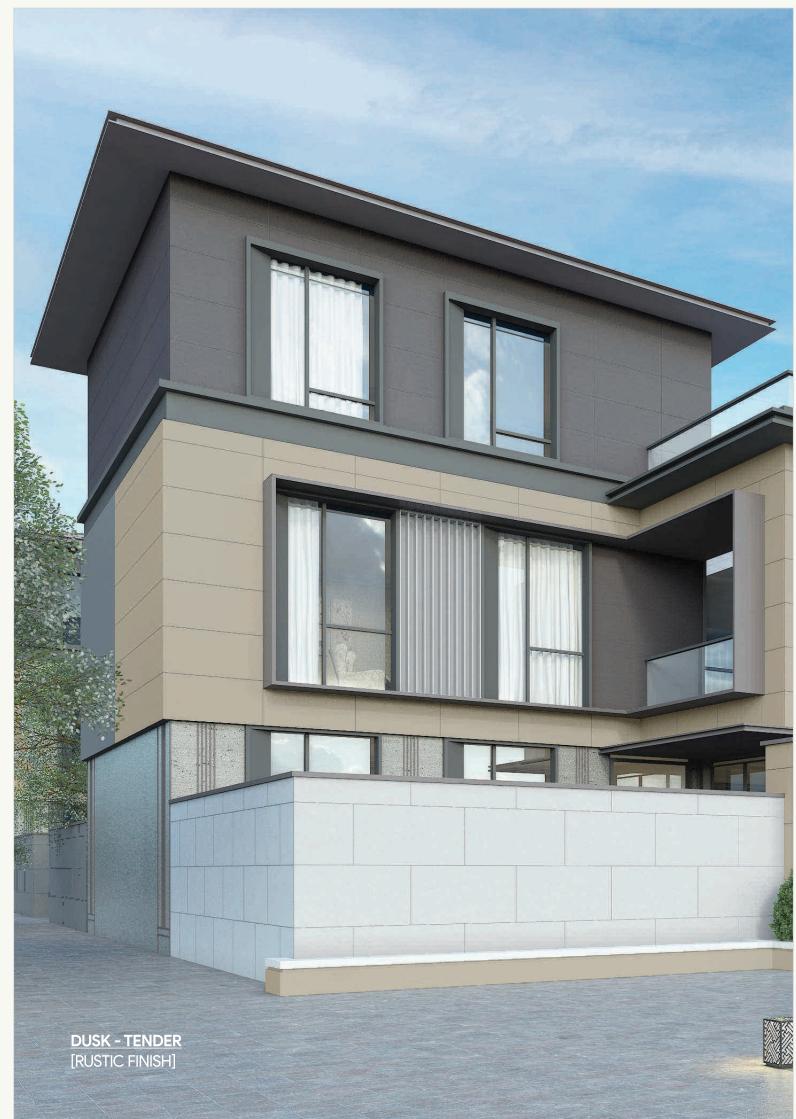

### LARGEST PAVILION OF FULLBODY TILES

SANDWICH

GROOVE WITH EPOXY FILLING

CYAN

• RUSTIC FINISH

2

HIGH STRENGTH

60