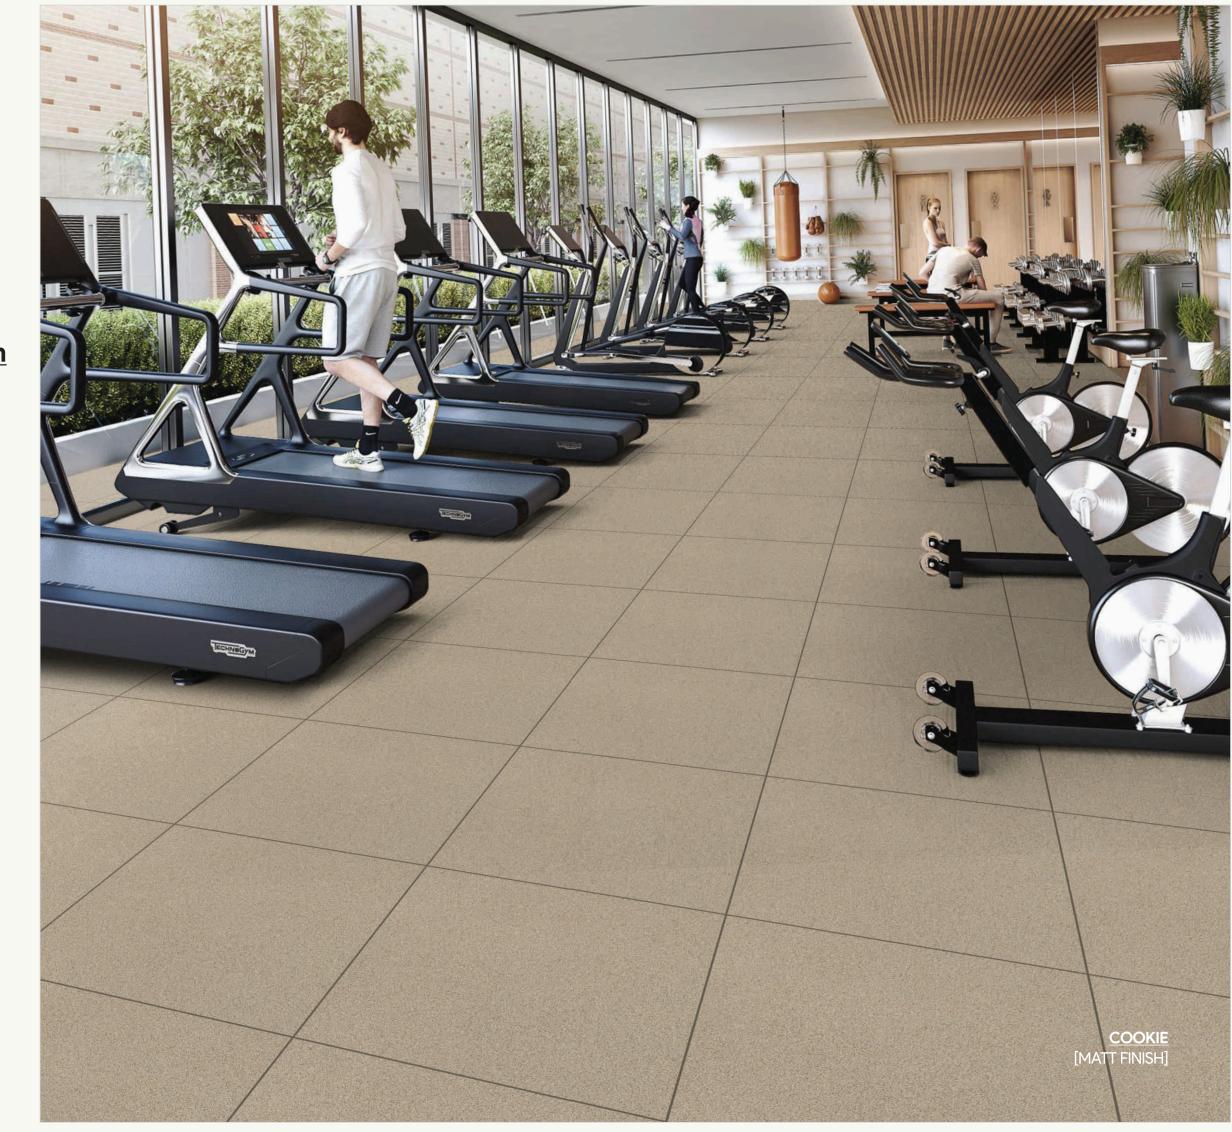

|   |   |  |  |  |
|  |   |   |  |  |  |
|  | 1 |   |  |  |  |
|  |   |   |  |  |  |

STRAPES PUNCH

<u>OLIVE</u>



# LARGEST PAVILION OF FULLBODY TILES

### 600x600mm







## 600x1200mm



STONE PUNCH







STRAPES PUNCH

• ROCK PUNCH







## 600x600mm

#### POLISHED FINISH







## **JAISALMER**

## 600x1200mm | 600x600mm







COTTON

POLISHED FINISH COTTON

MATT FINISH

# LARGEST PAVILION OF FULLBODY TILES



CADET





POLISHED FINISH CADET



SILVER

POLISHED FINISH SILVER

MATT FINISH

# LARGEST PAVILION OF FULLBODY TILES



LEAD





POLISHED FINISH LEAD



VANILLA [MATT FINISH]

## 600x1200mm

# LARGEST PAVILION OF FULLBODY TILES



VANILLA

POLISHED FINISH VANILLA

• MATT FINISH







POLISHED FINISH HAZEL







### LARGEST PAVILION OF FULLBODY TILES

## 600x600mm















## DOLPHIN

## 600x600mm











CHEMICAL RESISTANCE







## **GRAPHITE**

## 600x600mm









MAINTENANCE FREE









## **MUSHROOM**

## 600x600mm





















## 600x600mm











MAINTENANCE FREE











## 600x600mm









MAINTENANCE FREE













BULL NOSE MOULDING



### LARGEST PAVILION OF FULLBODY TILES



SANDWICH

GROOVE WITH EPOXY FILLING







CYAN

• RUSTIC FINISH





2

HIGH STRENGTH

60

MAINTENANCE FREE

 $\langle X \rangle$ 

CHEMICAL RESISTANCE







EMERALD

• RUSTIC FINISH





HIGH STRENGTH

MAINTENANCE FREE

 $\langle \times \rangle$ 

CHEMICAL RESISTANCE







FLARE

• RUSTIC FINISH





2

HIGH STRENGTH

MAINTENANCE FREE

X

CHEMICAL RESISTANCE







SALMON

• RUSTIC FINISH





HIGH STRENGTH

MAINTENANCE FREE

 $\langle