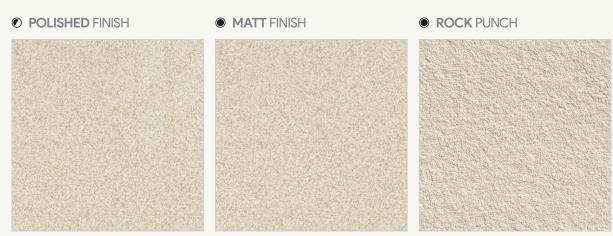

#### POLISHED FINISH

#### • MATT FINISH

#### ROCK PUNCH

THICKNESS 9MM

HIGH

STRENGTH

0

MAINTENANCE FREE

CHEMICAL

RESISTANCE