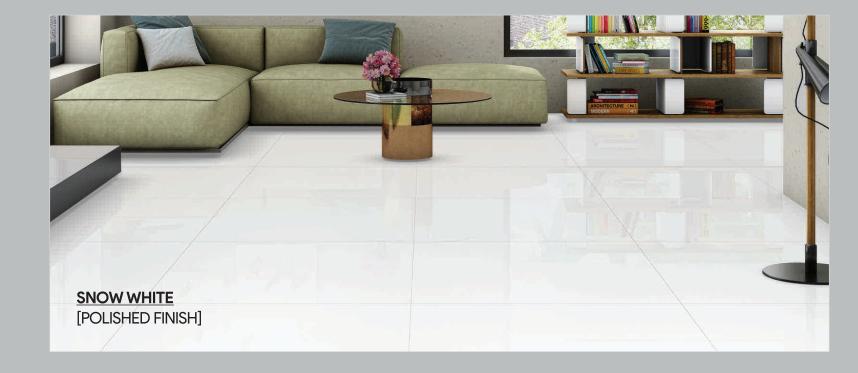

## **SNOW WHITE**

#### LARGEST PAVILION OF FULLBODY TILES

### 600x1200mm

STONE PUNCH

CHEMICAL MAINTENANCE RESISTANCE FREE

|  | _ | Ę |  |  |  |
|--|---|---|--|--|--|
|  |   |   |  |  |  |
|  |   |   |  |  |  |
|  | 1 |   |  |  |  |
|  |   |   |  |  |  |

STRAPES PUNCH