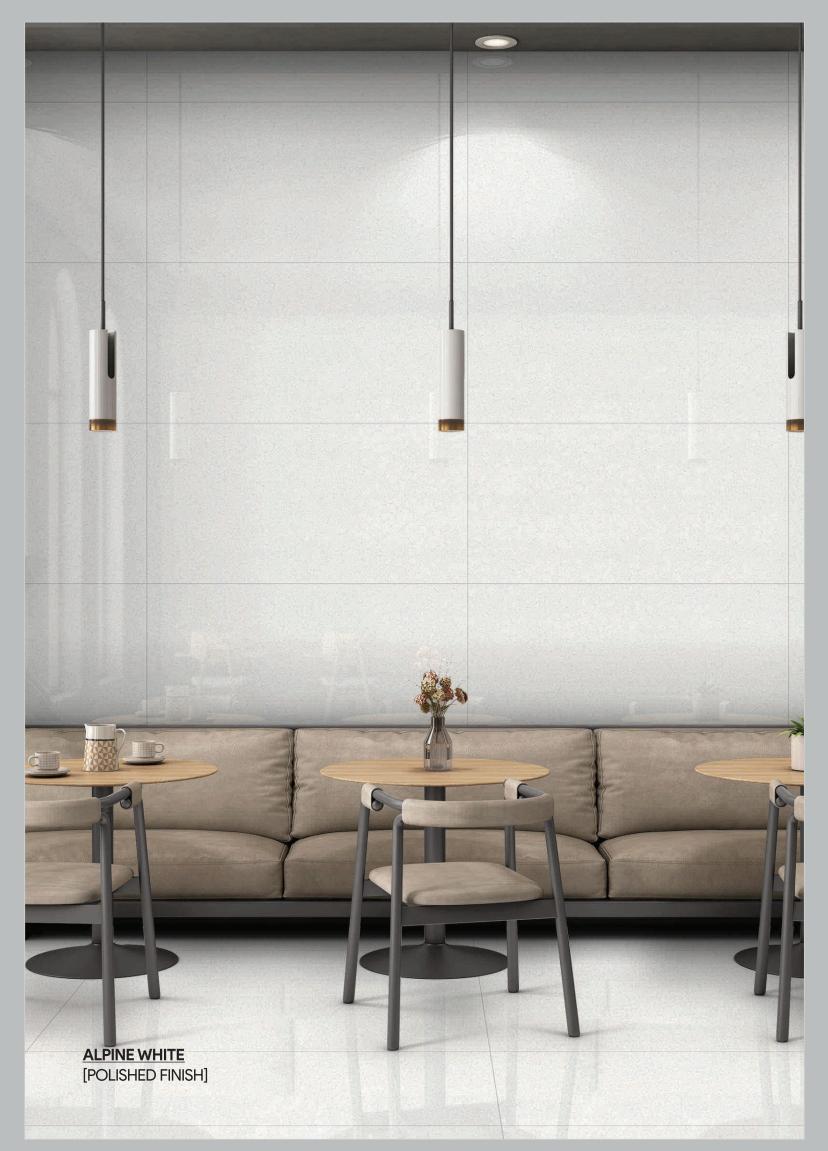

HEMICAL MAINTENANCE RESISTANCE FREE





## BOURBON

## 600x1200mm | 600x600mm

#### POLISHED FINISH



#### • MATT FINISH



#### POLISHED FINISH



MATT FINISH







MAINTENANCE FREE



CHEMICAL RESISTANCE





## **MUSHROOM**



## 800x1600mm | 600x600mm



MATT FINISH

MATT FINISH



THICKNESS 9MM

e

HIGH STRENGTH

O

MAINTENANCE FREE

CHEMICAL RESISTANCE

## 600x1200mm

#### POLISHED FINISH







STRAPES PUNCH







LINEA PUNCH



## **TERRAIN**

## 600x1200mm

#### POLISHED FINISH



#### MATT FINISH



#### POLISHED FINISH



MATT FINISH





THICKNESS 9MM





MAINTENANCE FREE









## **ALPINE WHITE**



# LARGEST PAVILION OF FULLBODY TILES



## 800x1600mm | 600x1200mm

#### POLISHED FINISH



#### POLISHED FINISH





THICKNESS 9MM



HIGH STRENGTH



MAINTENANCE FREE





## **FOREST**



THICKNESS 9MM

2

HIGH STRENGTH

0

MAINTENANCE FREE

CHEMICAL RESISTANCE

# LARGEST PAVILION OF FULLBODY TILES

### 600x1200mm

#### POLISHED FINISH







### 800x1600mm

POLISHED FINISH



MATT FINISH





## 800x1600mm

#### POLISHED FINISH



MATT FINISH







MAINTENANCE FREE









## **STEEL GREY**



#### LARGEST PAVILION OF FULLBODY TILES

## 600x1200mm | 600X600MM









### 800x1600mm

#### POLISHED FINISH







## **SLATE GREY**



#### LARGEST PAVILION OF FULLBODY TILES







LINEA PUNCH

## 800x1600mm





600x600mm

SLATE GREY

[MATT FINISH]

MATT FINISH





MATT FINISH





MATT FINISH

ROCK PUNCH

## 600x1200mm | 600x600mm

## CHARCOAL BLACK



#### LARGEST PAVILION OF FULLBODY TILES









#### **STONE** PUNCH



STRAPES PUNCH

## 600x600mm