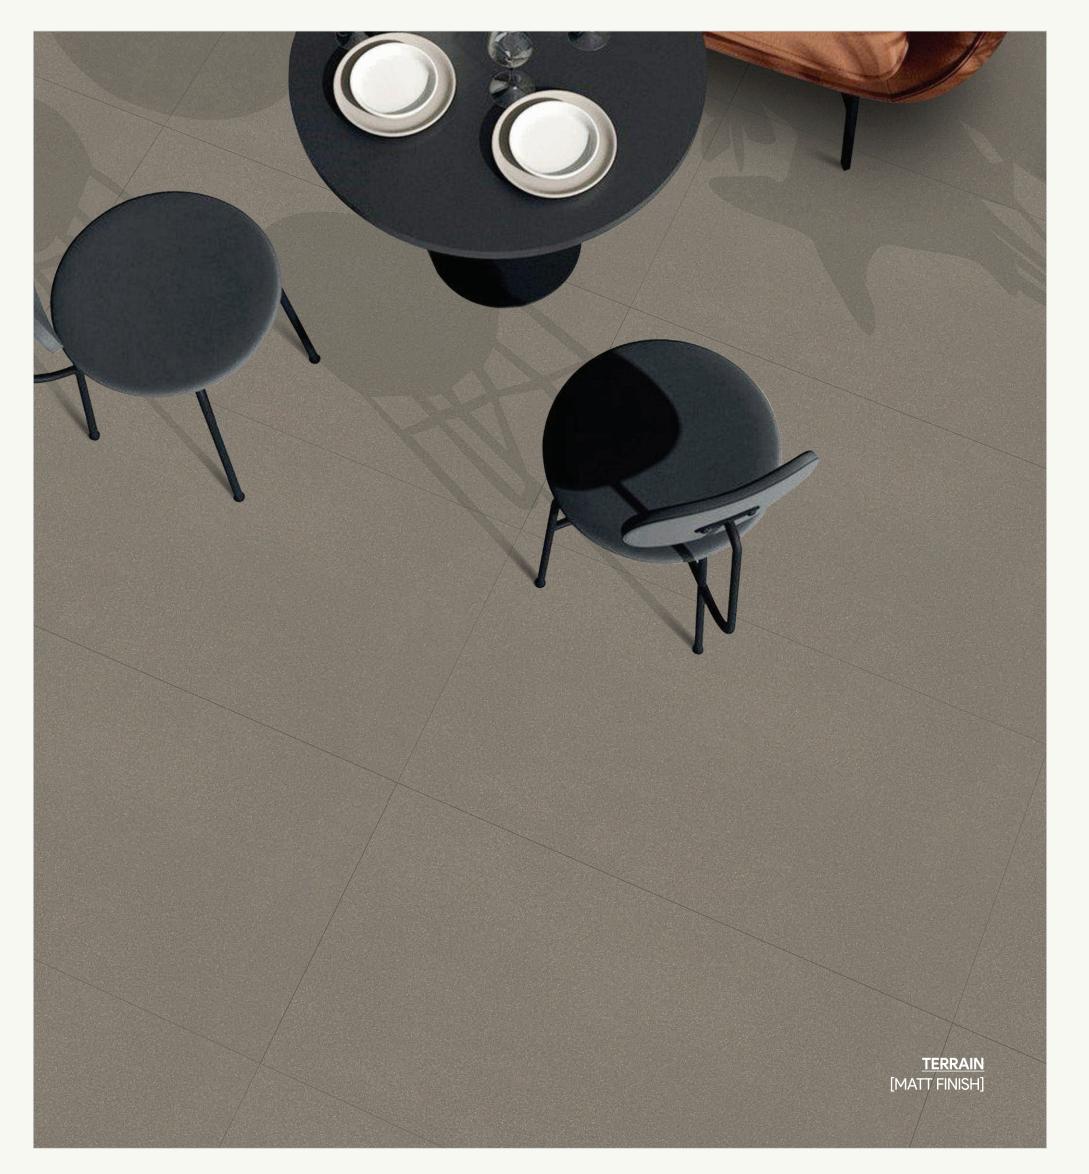

## **TERRAIN**

## 600x1200mm

#### POLISHED FINISH

#### MATT FINISH

#### POLISHED FINISH

MATT FINISH

THICKNESS 9MM

MAINTENANCE FREE