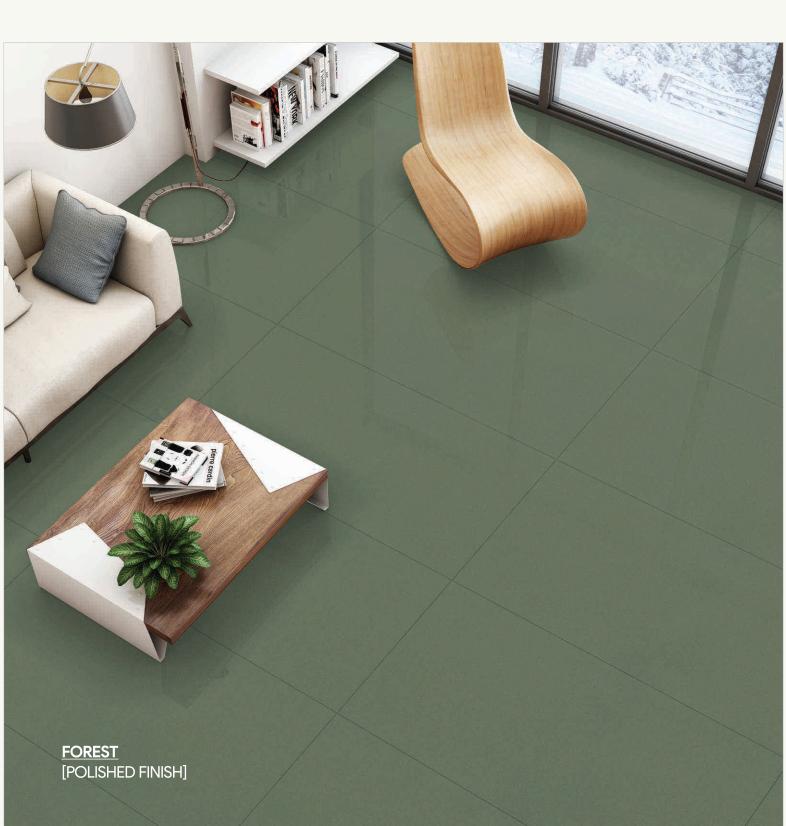

## **FOREST**

THICKNESS 9MM

2

HIGH STRENGTH

0

MAINTENANCE FREE

CHEMICAL RESISTANCE

# LARGEST PAVILION OF FULLBODY TILES

### 600x1200mm

#### POLISHED FINISH