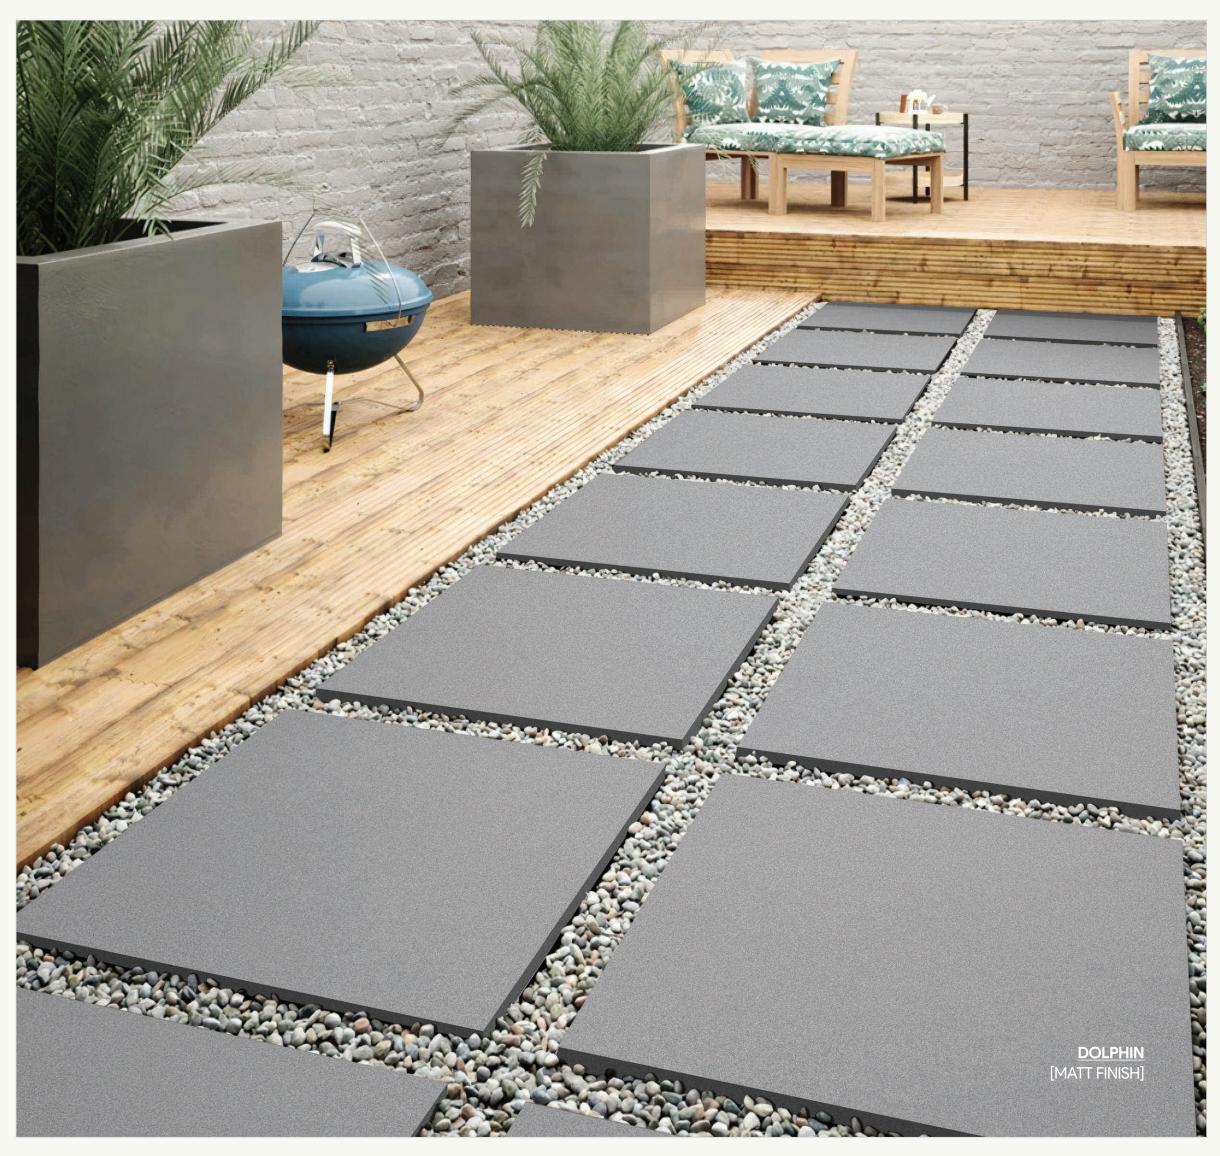

|   |  |  |  |

STRAPES PUNCH

<u>OLIVE</u>



# LARGEST PAVILION OF FULLBODY TILES

### 600x600mm







## 600x1200mm



STONE PUNCH







STRAPES PUNCH

• ROCK PUNCH







## 600x600mm

#### POLISHED FINISH







## **JAISALMER**

## 600x1200mm | 600x600mm







COTTON

POLISHED FINISH COTTON

MATT FINISH

# LARGEST PAVILION OF FULLBODY TILES



CADET





POLISHED FINISH CADET



SILVER

POLISHED FINISH SILVER

MATT FINISH

# LARGEST PAVILION OF FULLBODY TILES



LEAD





POLISHED FINISH LEAD



VANILLA [MATT FINISH]

## 600x1200mm

# LARGEST PAVILION OF FULLBODY TILES



VANILLA

POLISHED FINISH VANILLA

• MATT FINISH







POLISHED FINISH HAZEL







### LARGEST PAVILION OF FULLBODY TILES

## 600x600mm















## DOLPHIN

## 600x600mm











CHEMICAL RESISTANCE







## **GRAPHITE**

## 600x600mm









MAINTENANCE FREE









## **MUSHROOM**

## 600x600mm





















## 600x600mm











MAINTENANCE FREE











## 600x600mm









MAINTENANCE FREE













BULL NOSE MOULDING



### LARGEST PAVILION OF FULLBODY TILES



SANDWICH

GROOVE WITH EPOXY FILLING







CYAN

• RUSTIC FINISH





2

HIGH STRENGTH

60

MAINTENANCE FREE

 $\langle X \rangle$ 

CHEMICAL RESISTANCE







EMERALD

• RUSTIC FINISH





HIGH STRENGTH

MAINTENANCE FREE

 $\langle \times \rangle$ 

CHEMICAL RESISTANCE







FLARE

• RUSTIC FINISH





2

HIGH STRENGTH

MAINTENANCE FREE

X

CHEMICAL RESISTANCE







SALMON

• RUSTIC FINISH





HIGH STRENGTH

MAINTENANCE FREE

 $\langle \times \rangle$ 

CHEMICAL RESISTANCE



## Technical Specificatio