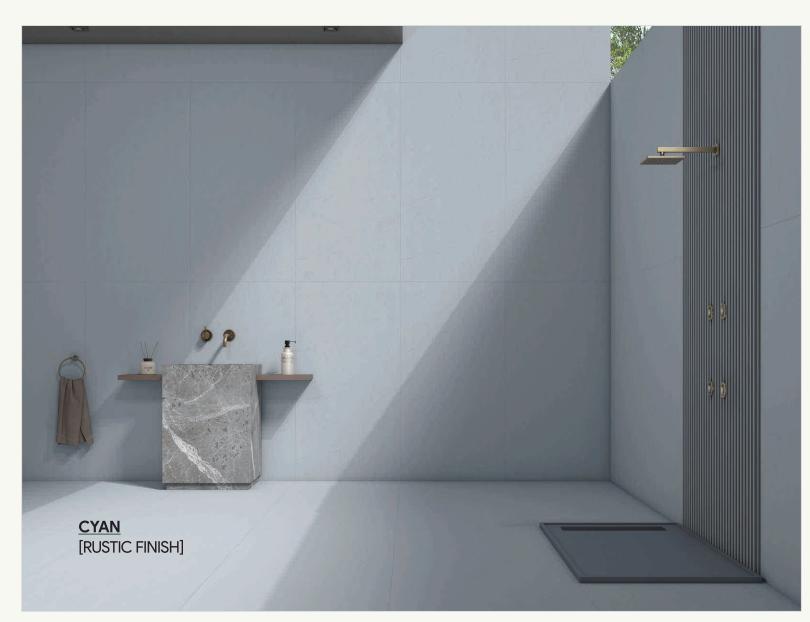

### LARGEST PAVILION OF FULLBODY TILES

SANDWICH

GROOVE WITH EPOXY FILLING

CYAN

• RUSTIC FINISH

2

HIGH STRENGTH

60