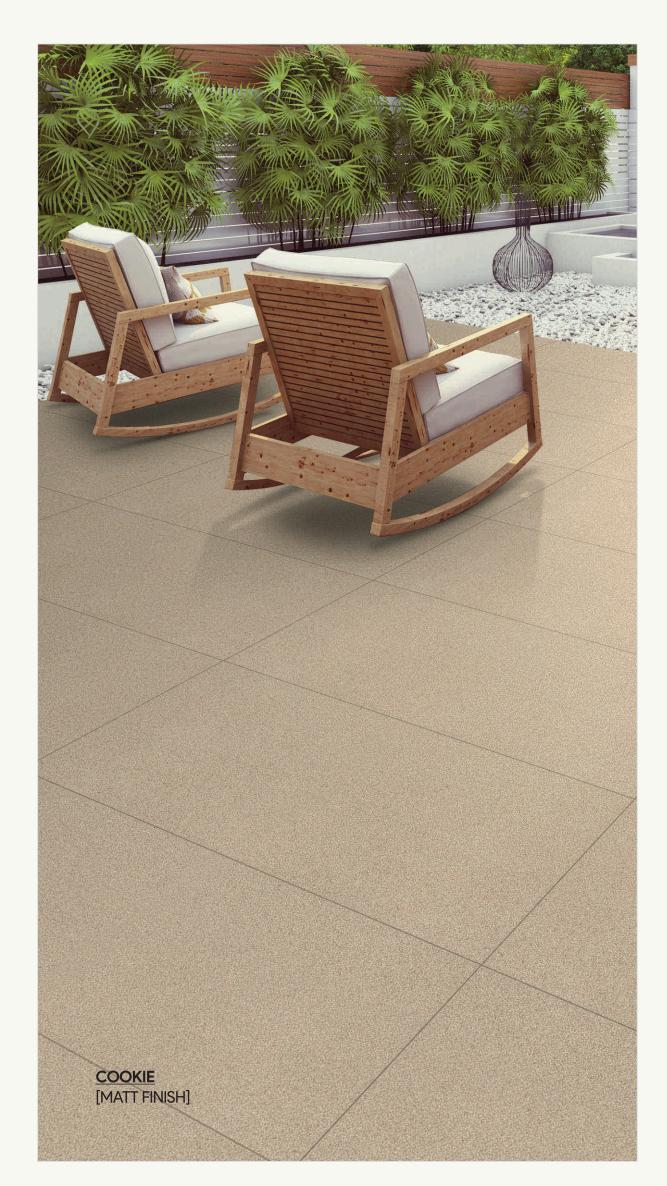

ARGEST PAVILION OF FULLBODY TILES

## 600x1200mm | 600X600MM



MATT FINISH





### 800x1600mm

#### POLISHED FINISH









## **NUT BROWN**

## 600x600mm

#### POLISHED FINISH



#### MATT FINISH



#### ROCK PUNCH















## **APRICOT**

APRICOT [STRAPES PUNCH]



#### LARGEST PAVILION OF FULLBODY TILES

### 600x600mm





## 600x1200mm



STRAPES PUNCH



## **GRAPHITE**



#### LARGEST PAVILION OF FULLBODY TILES

### 600x600mm







## 600x1200mm



STONE PUNCH







STRAPES PUNCH





**SMOKE** 



# LARGEST PAVILION OF FULLBODY TILES





## 600x1200mm | 600x600mm

MATT FINISH









CHEMICAL MAINTENANCE RESISTANCE FREE



MUD

## 600x600mm

#### POLISHED FINISH



• MATT FINISH



• ROCK PUNCH





MAINTENANCE FREE









## 



# LARGEST PAVILION OF FULLBODY TILES





## 600x1200mm | 600x600mm

POLISHED FINISH



POLISHED FINISH

MATT FINISH



THICKNESS 9MM

- MATT FINISH
- CHEMICAL MAINTENANCE RESISTANCE FREE





## BOURBON

## 600x1200mm | 600x600mm

#### POLISHED FINISH



#### • MATT FINISH



#### POLISHED FINISH



MATT FINISH







MAINTENANCE FREE



CHEMICAL RESISTANCE





## **MUSHROOM**



## 800x1600mm | 600x600mm



MATT FINISH

MATT FINISH



THICKNESS 9MM

e

HIGH STRENGTH

O

MAINTENANCE FREE

CHEMICAL RESISTANCE

## 600x1200mm

#### POLISHED FINISH







STRAPES PUNCH







LINEA PUNCH



## **TERRAIN**

## 600x1200mm

#### POLISHED FINISH



#### MATT FINISH



#### POLISHED FINISH



MATT FINISH





THICKNESS 9MM





MAINTENANCE FREE









## **ALPINE WHITE**



# LARGEST PAVILION OF FULLBODY TILES



## 800x1600mm | 60