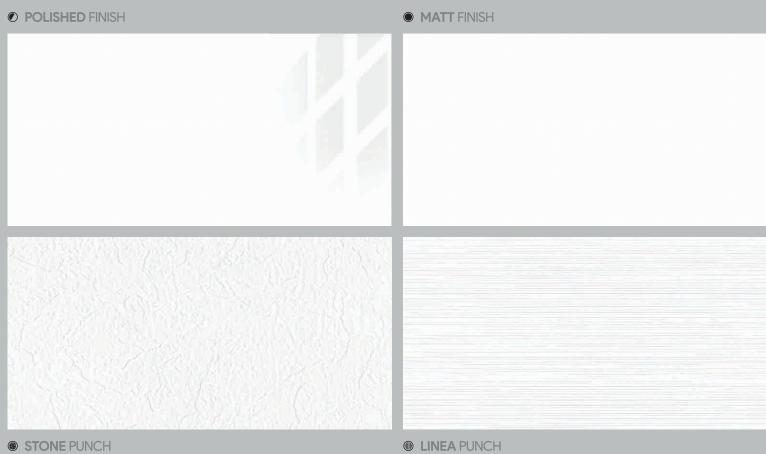

#### POLISHED FINISH

MATT FINISH

600x1200mm

#### LINEA PUNCH

STRAPES PUNCH

CHEMICAL MAINTENANCE HIGH RESISTANCE FREE STRENGTH