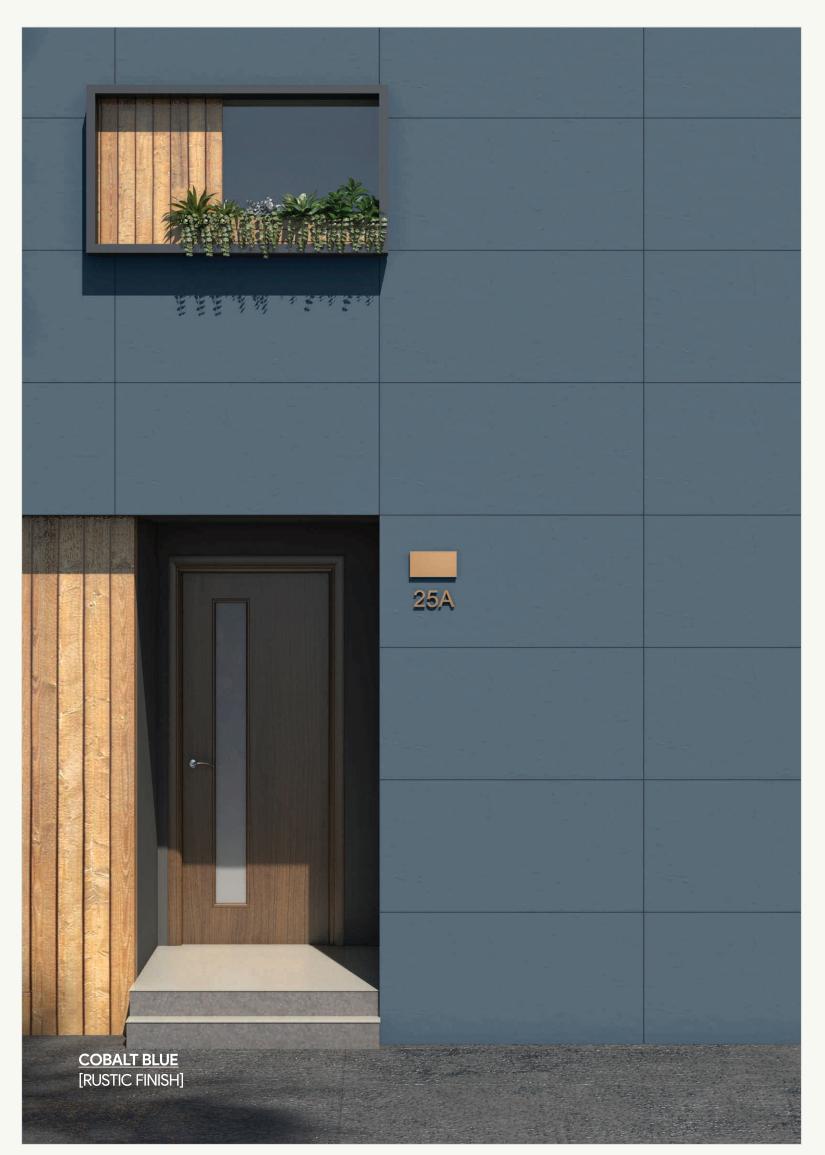

### LARGEST PAVILION OF FULLBODY TILES

SANDWICH

GROOVE WITH EPOXY FILLING

CYAN

• RUSTIC FINISH

2

HIGH STRENGTH

60