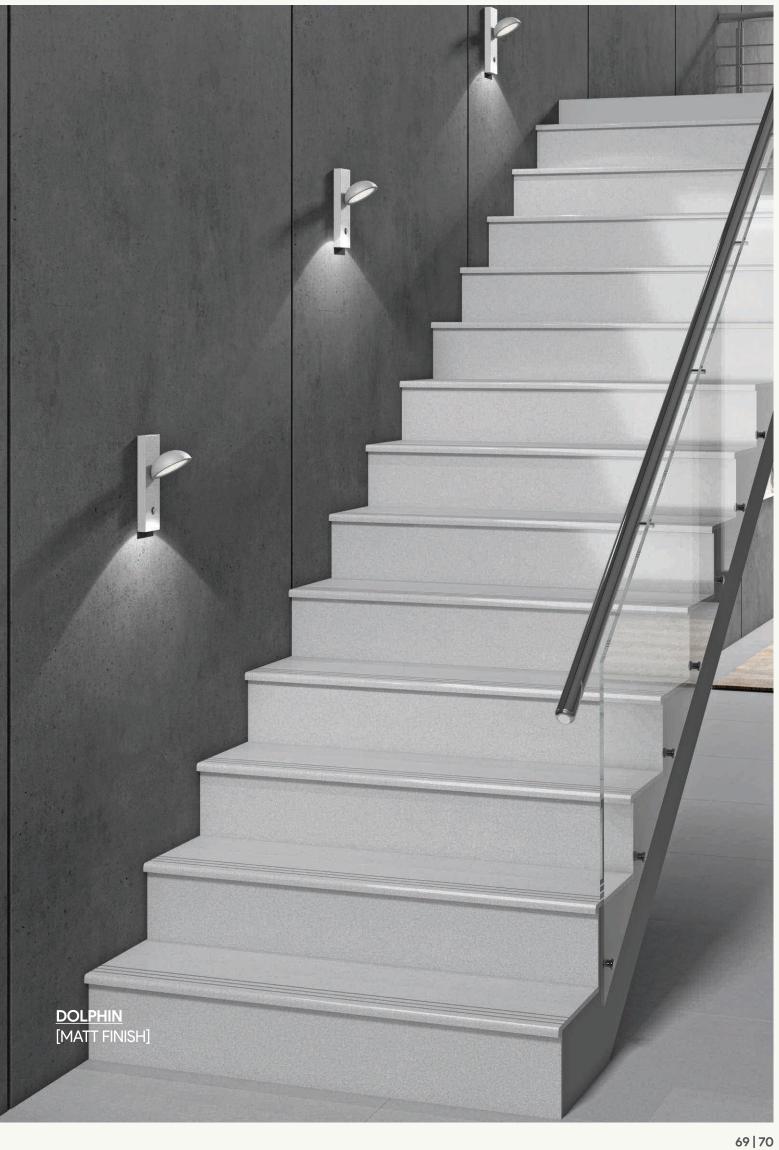

**JAISALMER**

## 600x1200mm | 600x600mm







COTTON

POLISHED FINISH COTTON

MATT FINISH

# LARGEST PAVILION OF FULLBODY TILES



CADET





POLISHED FINISH CADET



SILVER

POLISHED FINISH SILVER

MATT FINISH

# LARGEST PAVILION OF FULLBODY TILES



LEAD





POLISHED FINISH LEAD



VANILLA [MATT FINISH]

## 600x1200mm

# LARGEST PAVILION OF FULLBODY TILES



VANILLA

POLISHED FINISH VANILLA

• MATT FINISH







POLISHED FINISH HAZEL







### LARGEST PAVILION OF FULLBODY TILES

## 600x600mm















## DOLPHIN

## 600x600mm











CHEMICAL RESISTANCE







## **GRAPHITE**

## 600x600mm









MAINTENANCE FREE









## **MUSHROOM**

## 600x600mm





















## 600x600mm











MAINTENANCE FREE











## 600x600mm









MAINTENANCE FREE













BULL NOSE MOULDING



### LARGEST PAVILION OF FULLBODY TILES



SANDWICH

GROOVE WITH EPOXY FILLING







CYAN

• RUSTIC FINISH





2

HIGH STRENGTH

60

MAINTENANCE FREE

 $\langle X \rangle$ 

CHEMICAL RESISTANCE







EMERALD

• RUSTIC FINISH





HIGH STRENGTH

MAINTENANCE FREE

 $\langle \times \rangle$ 

CHEMICAL RESISTANCE







FLARE

• RUSTIC FINISH





2

HIGH STRENGTH

MAINTENANCE FREE

X

CHEMICAL RESISTANCE







SALMON

• RUSTIC FINISH





HIGH STRENGTH

MAINTENANCE FREE

 $\langle \times \rangle$ 

CHEMICAL RESISTANCE



## Technical Specification

| TECHNICAL DETAILS                      | STANDARD AS PER<br>ISO-13006/EN176<br>GROUP Bla | MEAN VALUE OF<br>FULL BODY<br>VITRIFIED TILES | METHOD OF TEST |
|----------------------------------------|---------------------