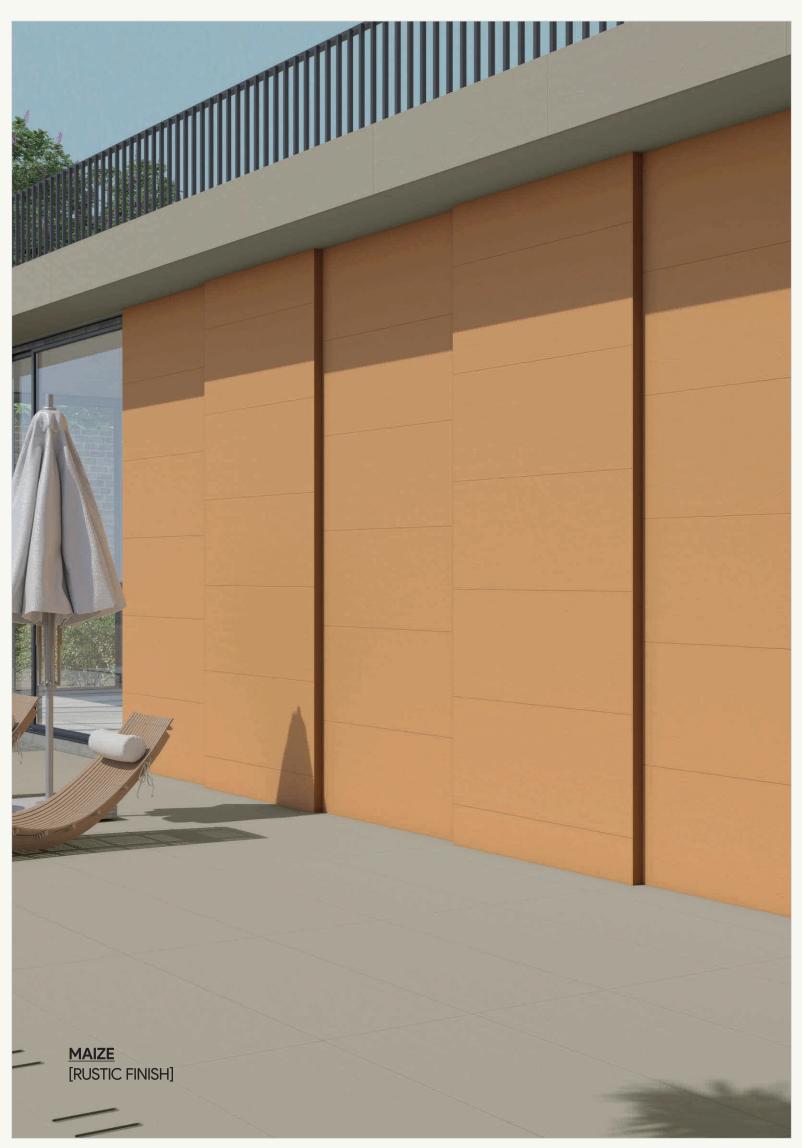

### LARGEST PAVILION OF FULLBODY TILES

SANDWICH

GROOVE WITH EPOXY FILLING

CYAN

• RUSTIC FINISH

2

HIGH STRENGTH

60