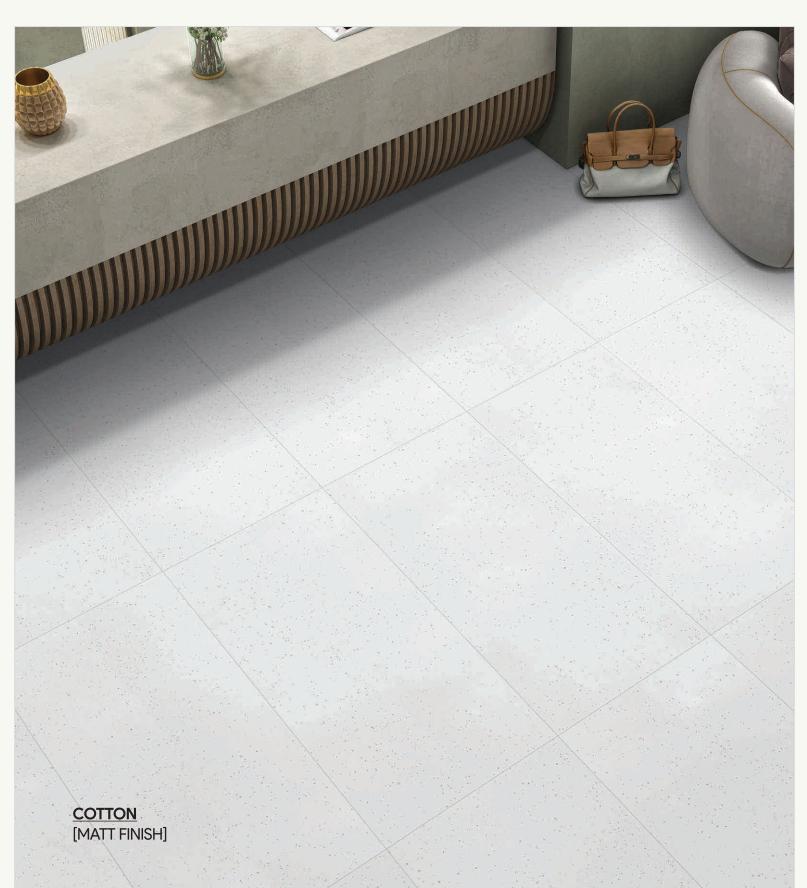

ILES









#### **STONE** PUNCH



STRAPES PUNCH

## 600x600mm







### 800x1600mm

POLISHED FINISH





THICKNESS 9MM



HIGH STRENGTH





MATT FINISH





LINEA PUNCH

## **SNOW WHITE**



#### LARGEST PAVILION OF FULLBODY TILES









### 600x1200mm



STONE PUNCH



CHEMICAL MAINTENANCE RESISTANCE FREE



|  | _ | Ę |  |  |  |
|--|---|---|--|--|--|
|  |   |   |  |  |  |
|  |   |   |  |  |  |
|  | 1 |   |  |  |  |
|  |   |   |  |  |  |

STRAPES PUNCH

<u>OLIVE</u>



# LARGEST PAVILION OF FULLBODY TILES

### 600x600mm







## 600x1200mm



STONE PUNCH







STRAPES PUNCH

• ROCK PUNCH







## 600x600mm

#### POLISHED FINISH







## **JAISALMER**

## 600x1200mm | 600x600mm







COTTON

POLISHED FINISH COTTON

MATT FINISH

# LARGEST PAVILION OF FULLBODY TILES



CADET





POLISHED FINISH CADET



SILVER

POLISHED FINISH SILVER

MATT FINISH

# LARGEST PAVILION OF FULLBODY TILES



LEAD





POLISHED FINISH LEAD



VANILLA [MATT FINISH]

## 600x1200mm

# LARGEST PAVILION OF FULLBODY TILES



VANILLA

POLISHED FINISH VANILLA

• MATT FINISH







POLISHED FINISH HAZEL







### LARGEST PAVILION OF FULLBODY TILES

## 600x600mm















## DOLPHIN

## 600x600mm











CHEMICAL RESISTANCE







## **GRAPHITE**

## 600x600mm









MAINTENANCE FREE









## **MUSHROOM**

## 600x600mm





















## 600x600mm











MAINTENANCE FREE











## 600x600mm









MAINTENANCE FREE













BULL NOSE MOULDING



### LARGEST PAVILION OF FULLBODY TILES



SANDWICH

GROOVE WITH EPOXY FILLING







CYAN

• RUSTIC FINISH





2

HIGH