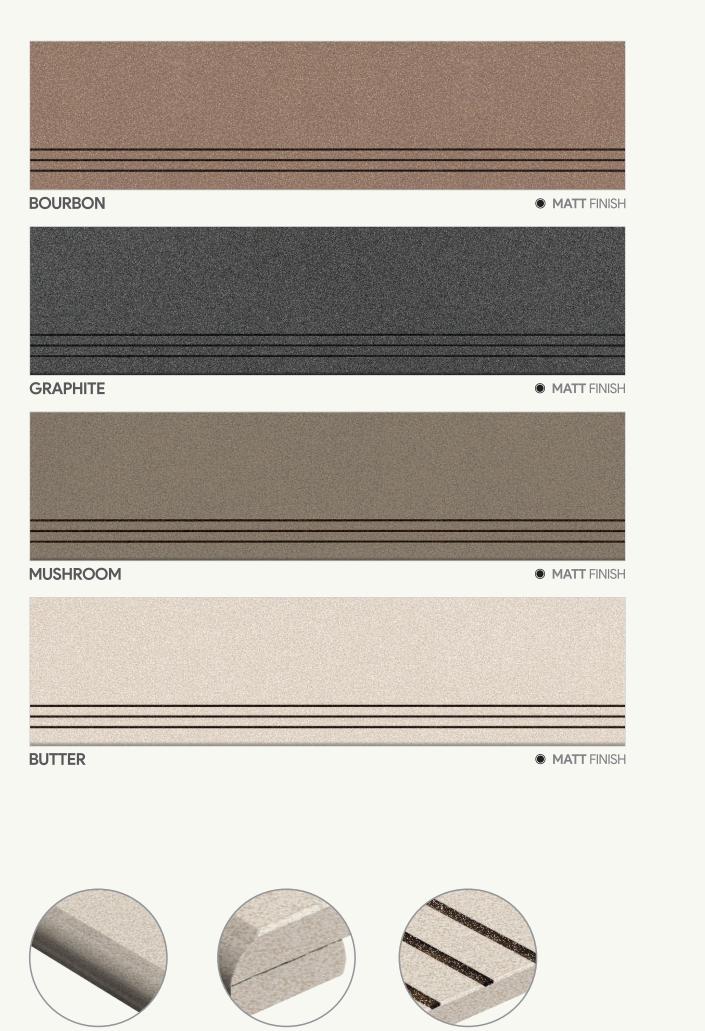

## BOURBON

## 600x1200mm | 600x600mm

#### POLISHED FINISH

#### • MATT FINISH

#### POLISHED FINISH

MATT FINISH

MAINTENANCE FREE

CHEMICAL RESISTANCE