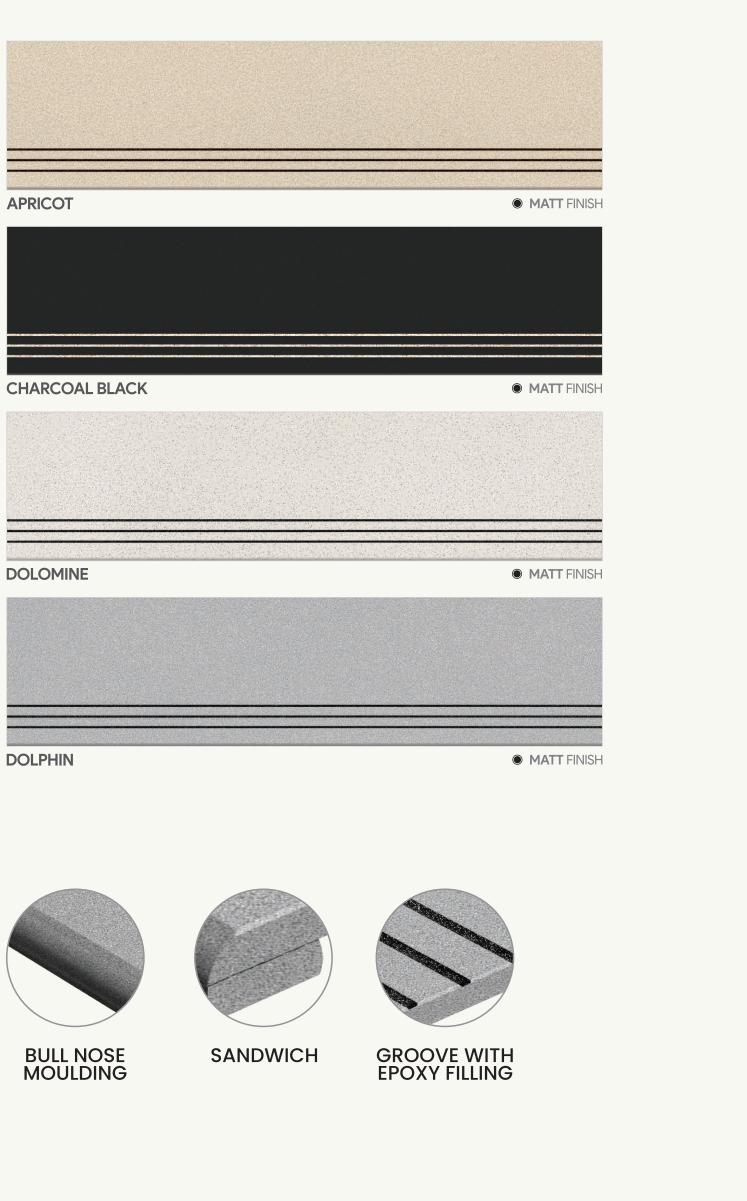

## 600x600mm

MAINTENANCE FREE

BULL NOSE MOULDING

### LARGEST PAVILION OF FULLBODY TILES

SANDWICH

GROOVE WITH EPOXY FILLING

CYAN

• RUSTIC FINISH

2

HIGH STRENGTH

60