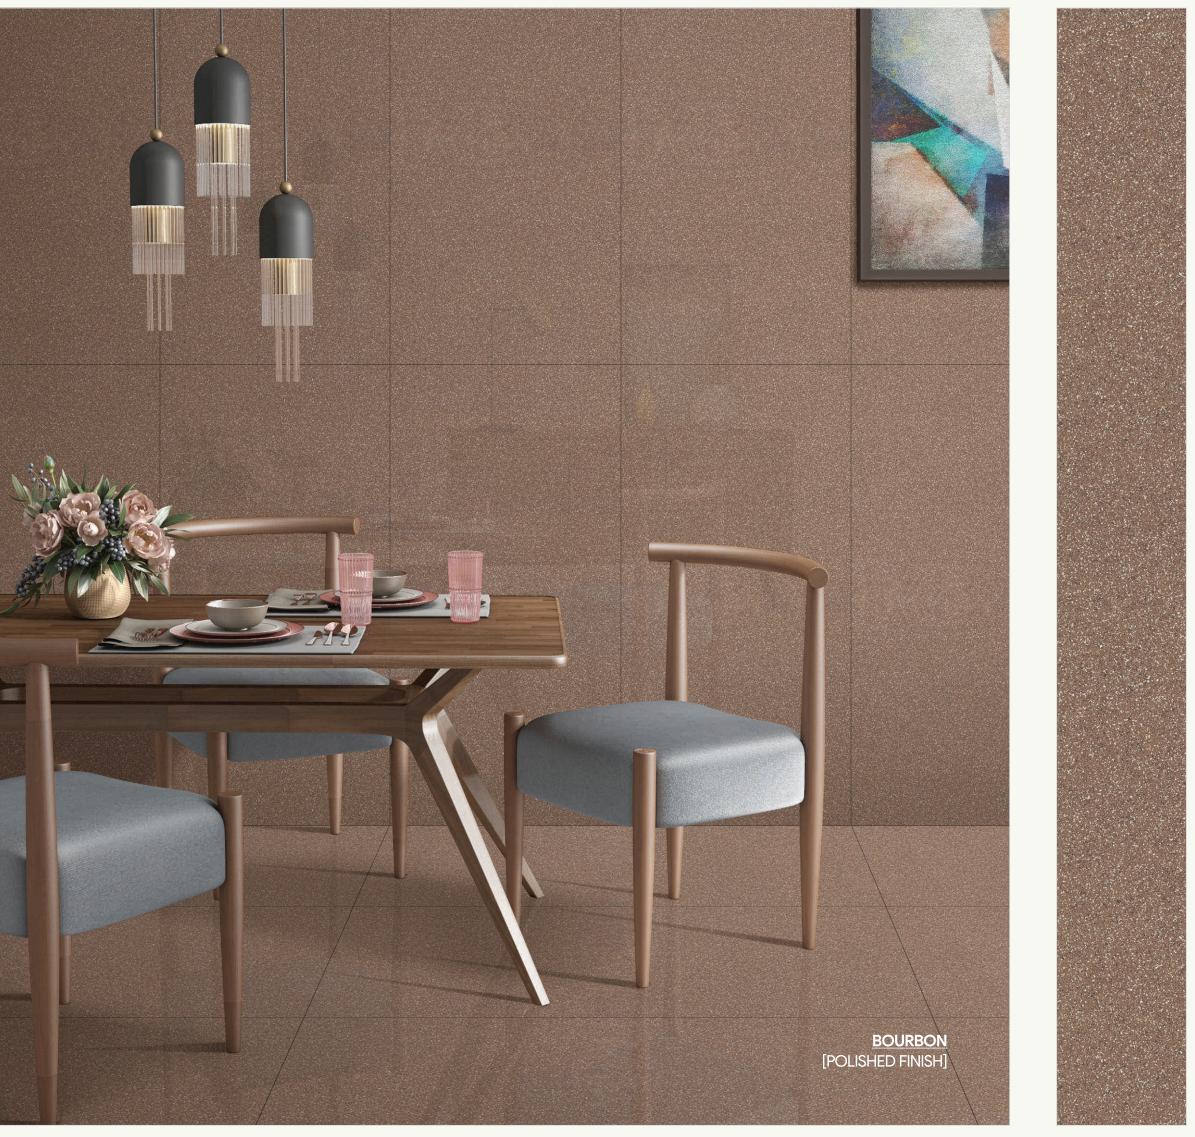

## BOURBON

## 600x1200mm | 600x600mm

#### POLISHED FINISH

#### • MATT FINISH

#### POLISHED FINISH

MATT FINISH

MAINTENANCE FREE

CHEMICAL RESISTANCE