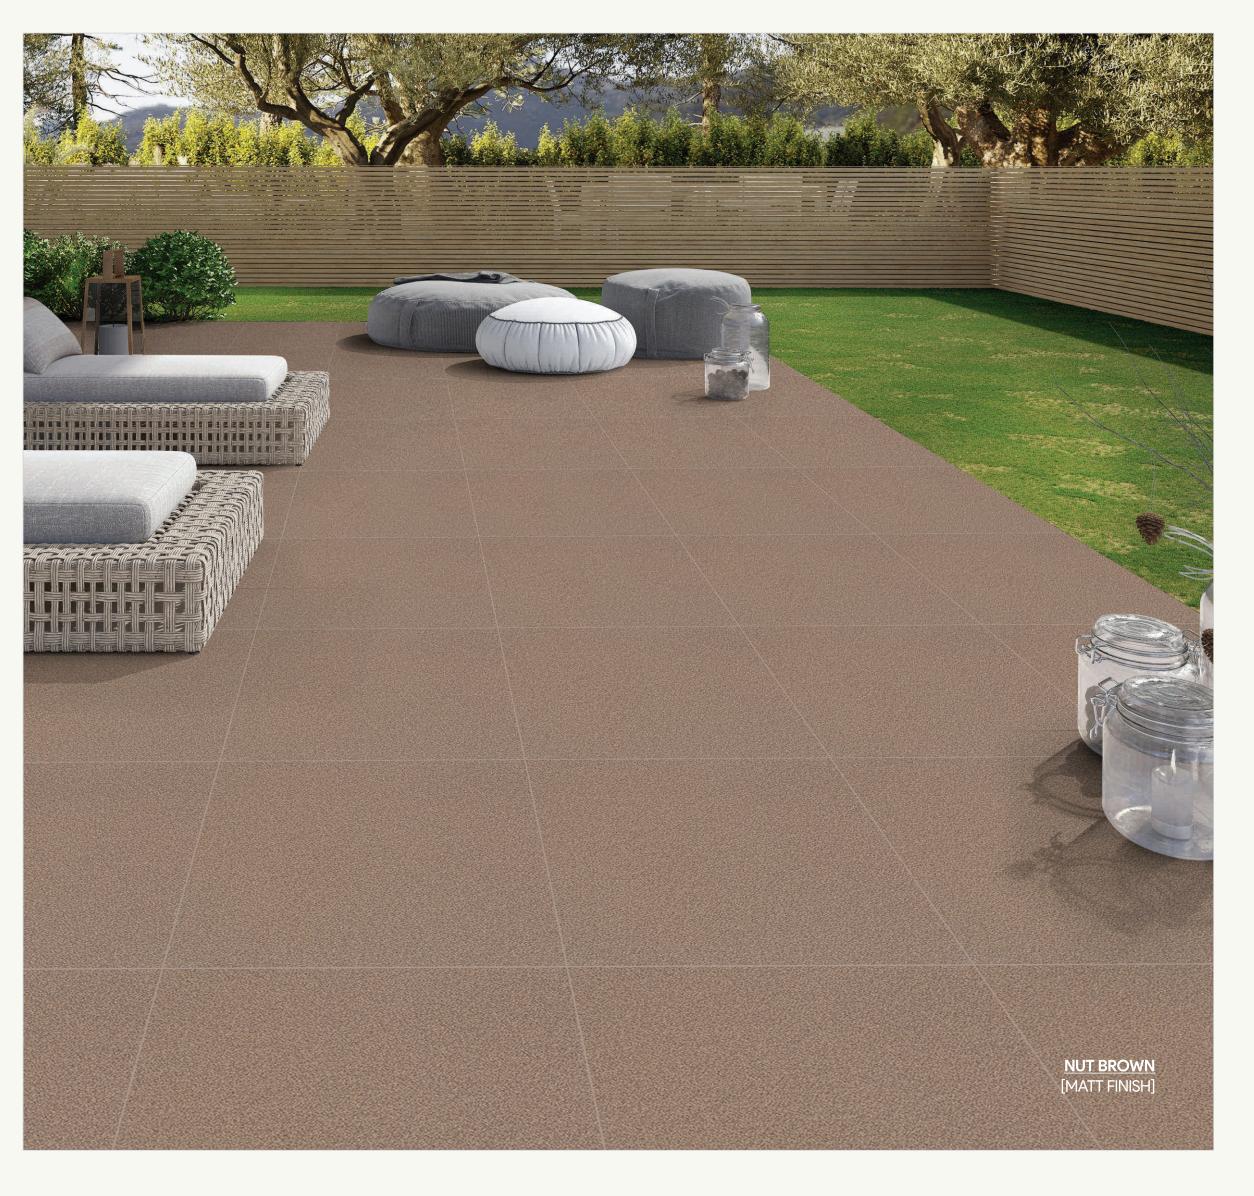

m

#### POLISHED FINISH



MATT FINISH



600x1200mm



#### LINEA PUNCH



STRAPES PUNCH







CHEMICAL MAINTENANCE HIGH RESISTANCE FREE STRENGTH

#### POLISHED FINISH





## DOLPHIN

## 600x600mm

#### POLISHED FINISH



#### • MATT FINISH



#### ROCK PUNCH



















THICKNESS 9MM

HIGH

STRENGTH

0

MAINTENANCE FREE

CHEMICAL

RESISTANCE

#### LARGEST PAVILION OF FULLBODY TILES





## 800x1600mm

POLISHED FINISH





MATT FINISH



#### POLISHED FINISH





STONE PUNCH



STRAPES PUNCH

## 600x600mm



#### MATT FINISH









## **BUTTER**



# LARGEST PAVILION OF FULLBODY TILES

## 600x1200mm | 600X600MM



MATT FINISH





### 800x1600mm

#### POLISHED FINISH









## **NUT BROWN**

## 600x600mm

#### POLISHED FINISH



#### MATT FINISH



#### ROCK PUNCH















## **APRICOT**

APRICOT [STRAPES PUNCH]



#### LARGEST PAVILION OF FULLBODY TILES

### 600x600mm





## 600x1200mm



STRAPES PUNCH



## **GRAPHITE**



#### LARGEST PAVILION OF FULLBODY TILES

### 600x600mm







## 600x1200mm



STONE PUNCH







STRAPES PUNCH





**SMOKE** 



# LARGEST PAVILION OF FULLBODY TILES





## 600x1200mm | 600x600mm

MATT FINISH









CHEMICAL MAINTENANCE RESISTANCE FREE



MUD

## 600x600mm

#### POLISHED FINISH



• MATT FINISH



• ROCK PUNCH





MAINTENANCE FREE









## 



# LARGEST PAVILION OF FULLBODY TILES





## 600x1200mm | 600x600mm

POLISHED FINISH



POLISHED FINISH

MATT FINISH



THICKNESS 9MM

- MATT FINISH
- CHEMICAL MAINTENANCE RESISTANCE FREE





## BOURBON

## 600x1200mm | 600x600mm

#### POLISHED FINISH



#### • MATT