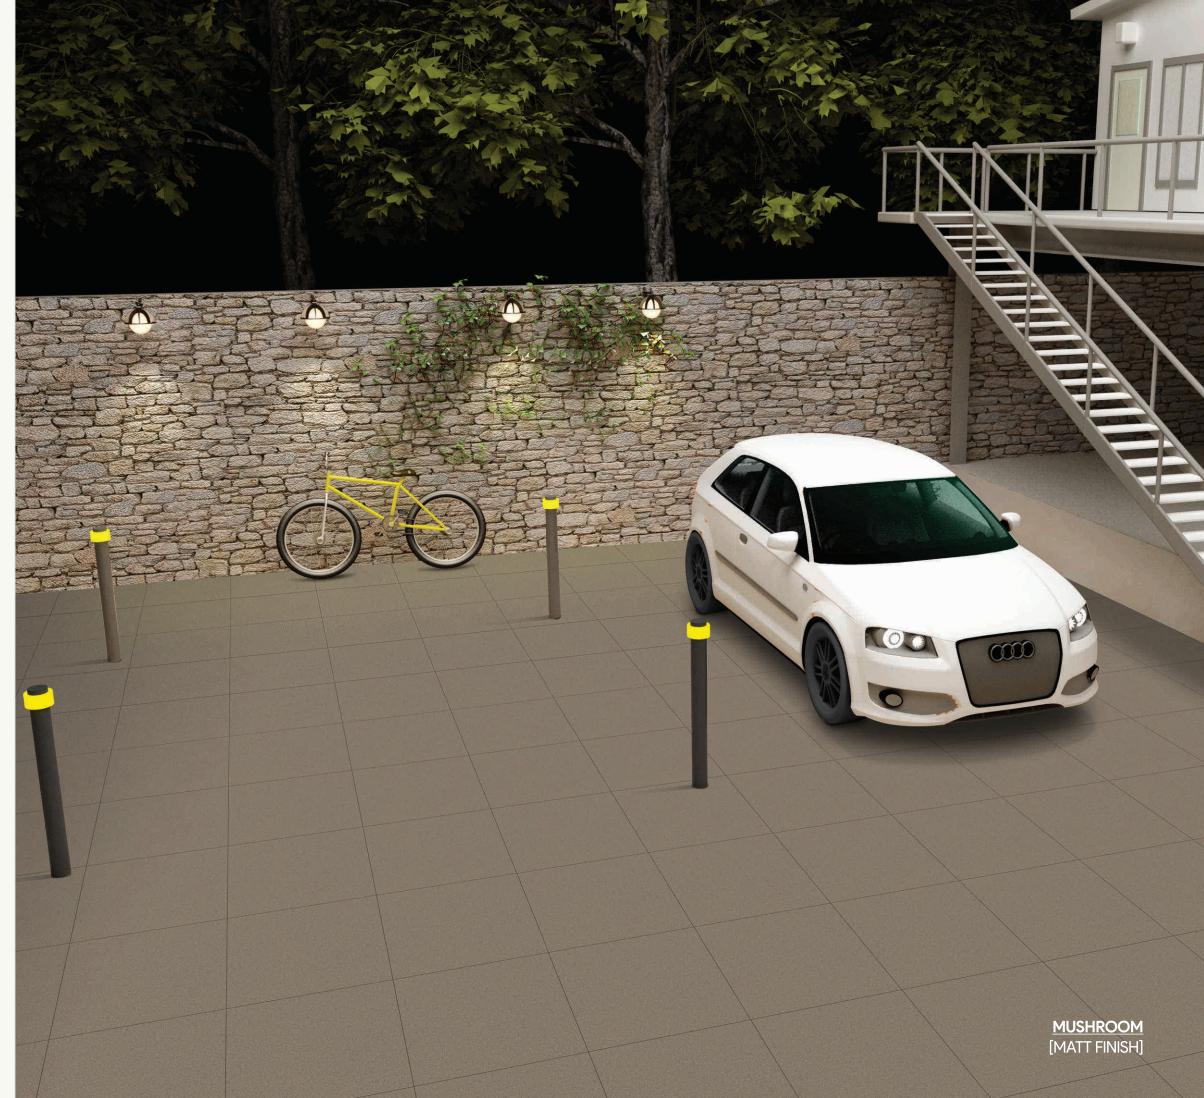

## **MUSHROOM**

## 800x1600mm | 600x600mm

MATT FINISH

MATT FINISH

THICKNESS 9MM

e

HIGH STRENGTH

O

MAINTENANCE FREE

CHEMICAL RESISTANCE