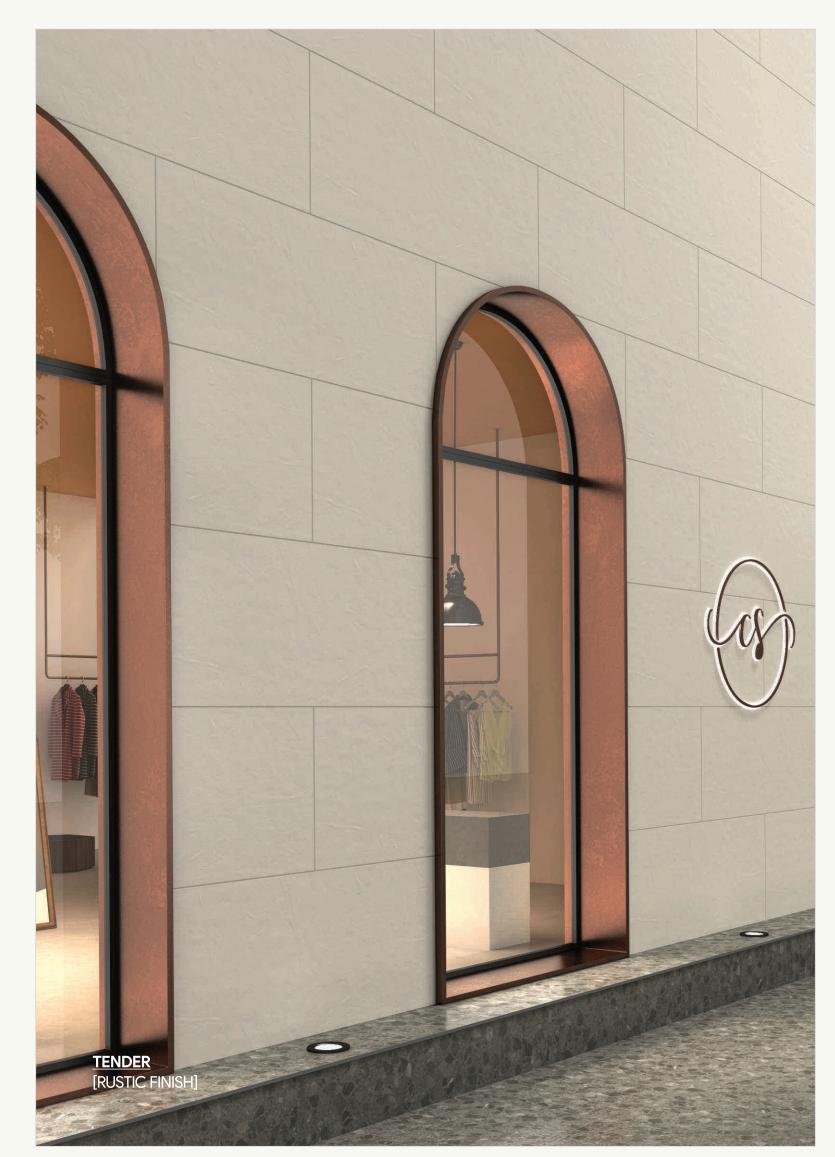

### LARGEST PAVILION OF FULLBODY TILES

SANDWICH

GROOVE WITH EPOXY FILLING

CYAN

• RUSTIC FINISH

2

HIGH STRENGTH

60