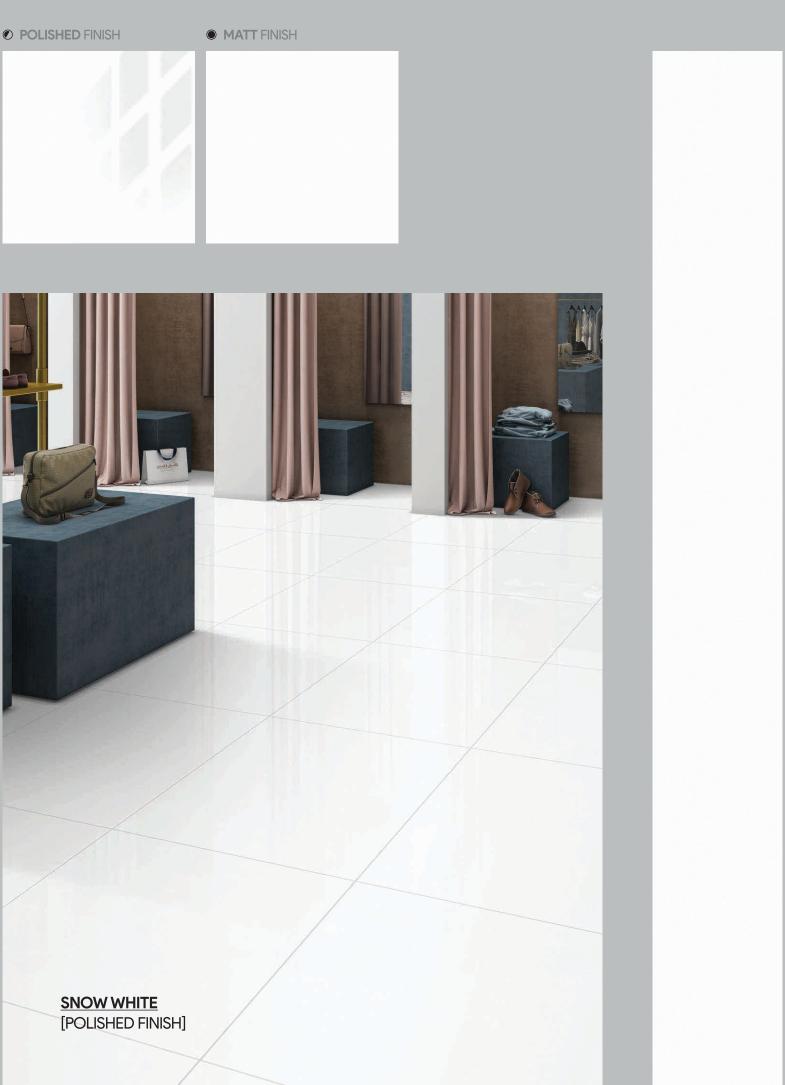

## **SNOW WHITE**

#### LARGEST PAVILION OF FULLBODY TILES

### 600x1200mm

STONE PUNCH

CHEMICAL MAINTENANCE RESISTANCE FREE

|  | _ | Ę |  |  |  |
|--|---|---|--|--|--|
|  |   |   |  |  |  |
|  |   |   |  |  |  |
|  | 1 |   |  |  |  |
|  |   |   |  |  |  |

STRAPES PUNCH