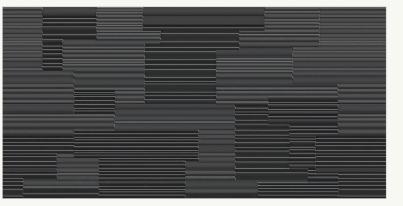

#### LARGEST PAVILION OF FULLBODY TILES

# LARGEST PAVILION OF FULLBODY TILES

#### LARGEST PAVILION OF FULLBODY TILES

LINEA PUNCH

# LARGEST PAVILION OF FULLBODY TILES

CADET

POLISHED FINISH CADET

SILVER

POLISHED FINISH SILVER

MATT FINISH

# LARGEST PAVILION OF FULLBODY TILES

LEAD

POLISHED FINISH LEAD

VANILLA [MATT FINISH]

# LARGEST PAVILION OF FULLBODY TILES

VANILLA

POLISHED FINISH VANILLA

• MATT FINISH

POLISHED FINISH HAZEL

### LARGEST PAVILION OF FULLBODY TILES

### LARGEST PAVILION OF FULLBODY TILES

SANDWICH

GROOVE WITH EPOXY FILLING

CYAN

• RUSTIC FINISH

2

HIGH STRENGTH

60