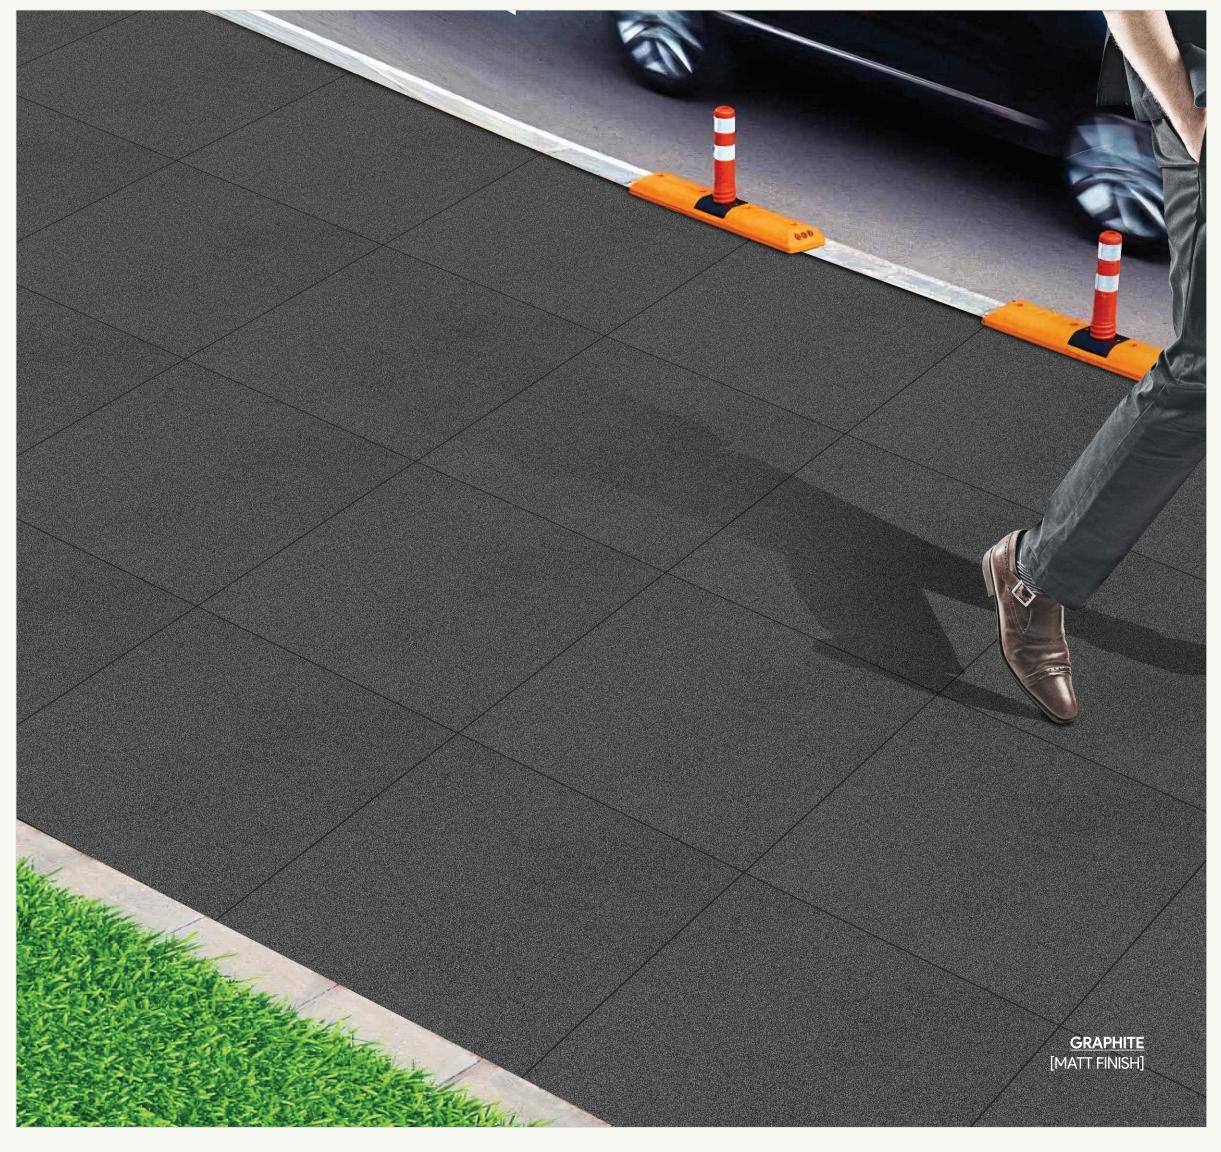

ION OF FULLBODY TILES

### 600x600mm







## 600x1200mm



STONE PUNCH







STRAPES PUNCH

• ROCK PUNCH







## 600x600mm

#### POLISHED FINISH







## **JAISALMER**

## 600x1200mm | 600x600mm







COTTON

POLISHED FINISH COTTON

MATT FINISH

# LARGEST PAVILION OF FULLBODY TILES



CADET





POLISHED FINISH CADET



SILVER

POLISHED FINISH SILVER

MATT FINISH

# LARGEST PAVILION OF FULLBODY TILES



LEAD





POLISHED FINISH LEAD



VANILLA [MATT FINISH]

## 600x1200mm

# LARGEST PAVILION OF FULLBODY TILES



VANILLA

POLISHED FINISH VANILLA

• MATT FINISH







POLISHED FINISH HAZEL







### LARGEST PAVILION OF FULLBODY TILES

## 600x600mm















## DOLPHIN

## 600x600mm











CHEMICAL RESISTANCE







## **GRAPHITE**

## 600x600mm









MAINTENANCE FREE









## **MUSHROOM**

## 600x600mm





















## 600x600mm











MAINTENANCE FREE











## 600x600mm









MAINTENANCE FREE













BULL NOSE MOULDING



### LARGEST PAVILION OF FULLBODY TILES



SANDWICH

GROOVE WITH EPOXY FILLING







CYAN

• RUSTIC FINISH





2

HIGH STRENGTH

60

MAINTENANCE FREE

 $\langle X \rangle$ 

CHEMICAL RESISTANCE







EMERALD

• RUSTIC FINISH





HIGH STRENGTH

MAINTENANCE FREE

 $\langle \times \rangle$ 

CHEMICAL RESISTANCE







FLARE

• RUSTIC FINISH





2

HIGH STRENGTH

MAINTENANCE FREE

X

CHEMICAL RESISTANCE







SALMON

• RUSTIC FINISH





HIGH STRENGTH

MAINTENANCE FREE

 $\langle \times \rangle$ 

CHEMICAL RESISTANCE



## Technical Specification

| TECHNICAL DETAILS                      | STANDARD AS PER<br>