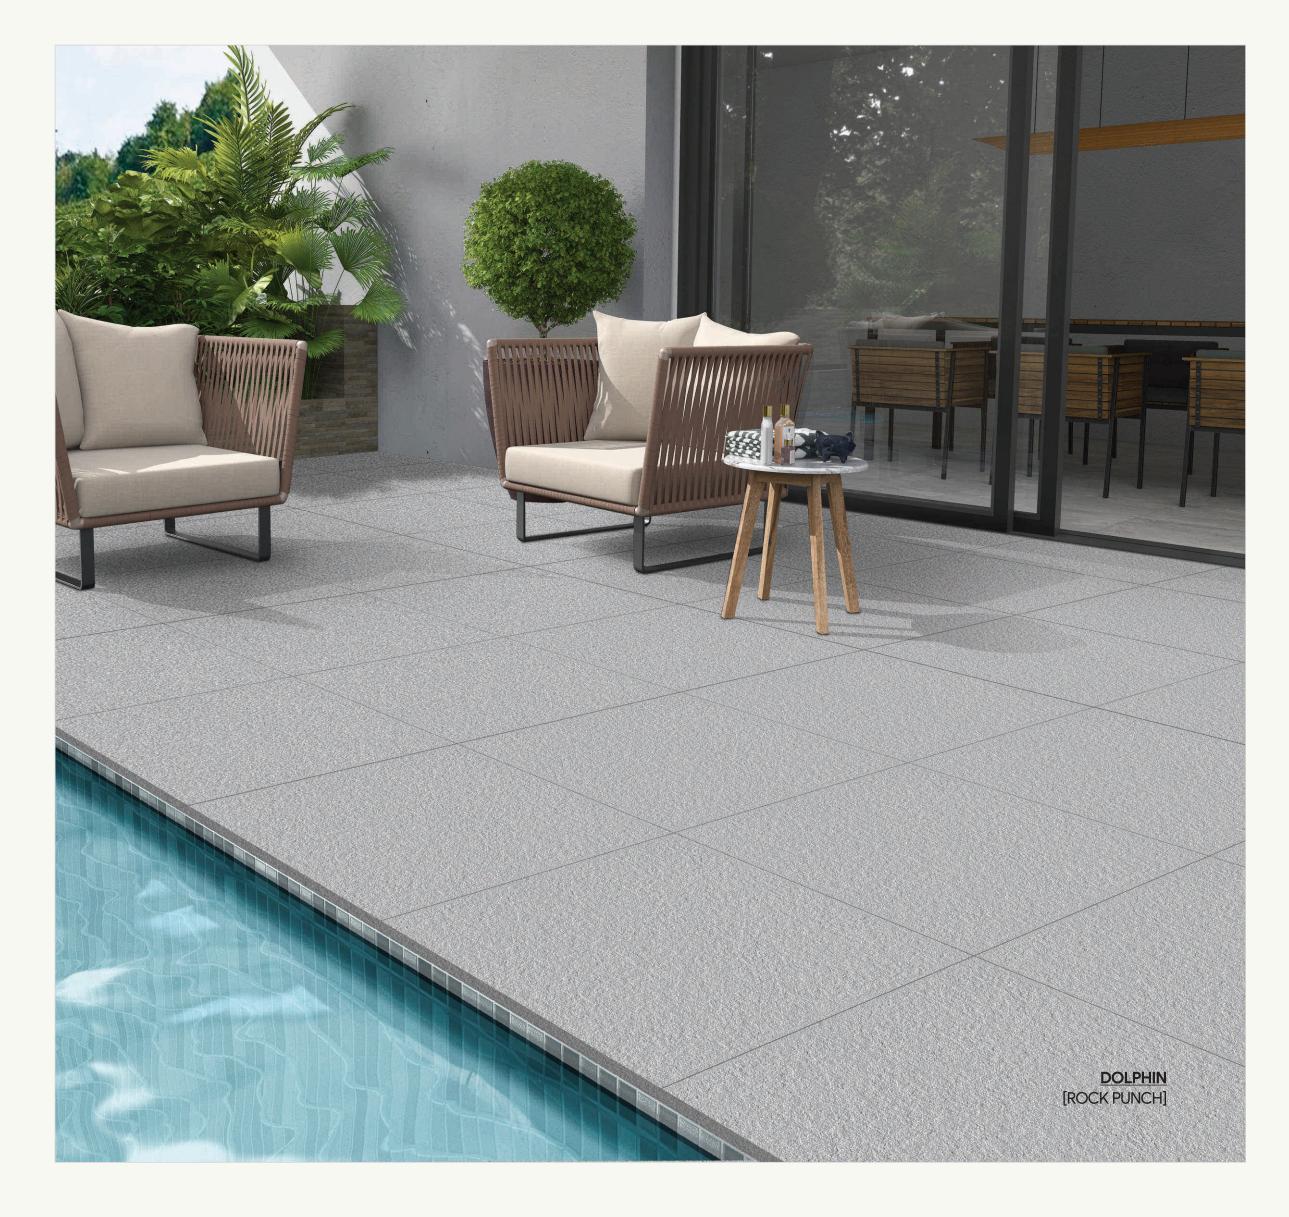

## **DOLPHIN**

### 800x1600mm

#### POLISHED FINISH

MATT FINISH

600x1200mm

#### LINEA PUNCH

STRAPES PUNCH

CHEMICAL MAINTENANCE HIGH RESISTANCE FREE STRENGTH

#### POLISHED FINISH

#### ROCK PUNCH

THICKNESS 9MM

HIGH

STRENGTH

0

MAINTENANCE FREE

CHEMICAL

RESISTANCE