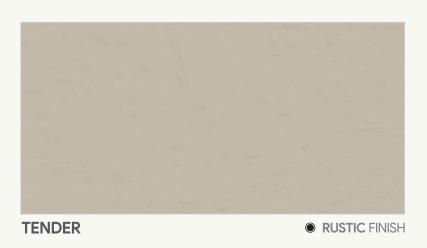

### LARGEST PAVILION OF FULLBODY TILES

SANDWICH

GROOVE WITH EPOXY FILLING

CYAN

• RUSTIC FINISH

2

HIGH STRENGTH

60

SALMON

• RUSTIC FINISH

HIGH STRENGTH

MAINTENANCE FREE

 $\langle \times \rangle$ 

CHEMICAL RESISTANCE