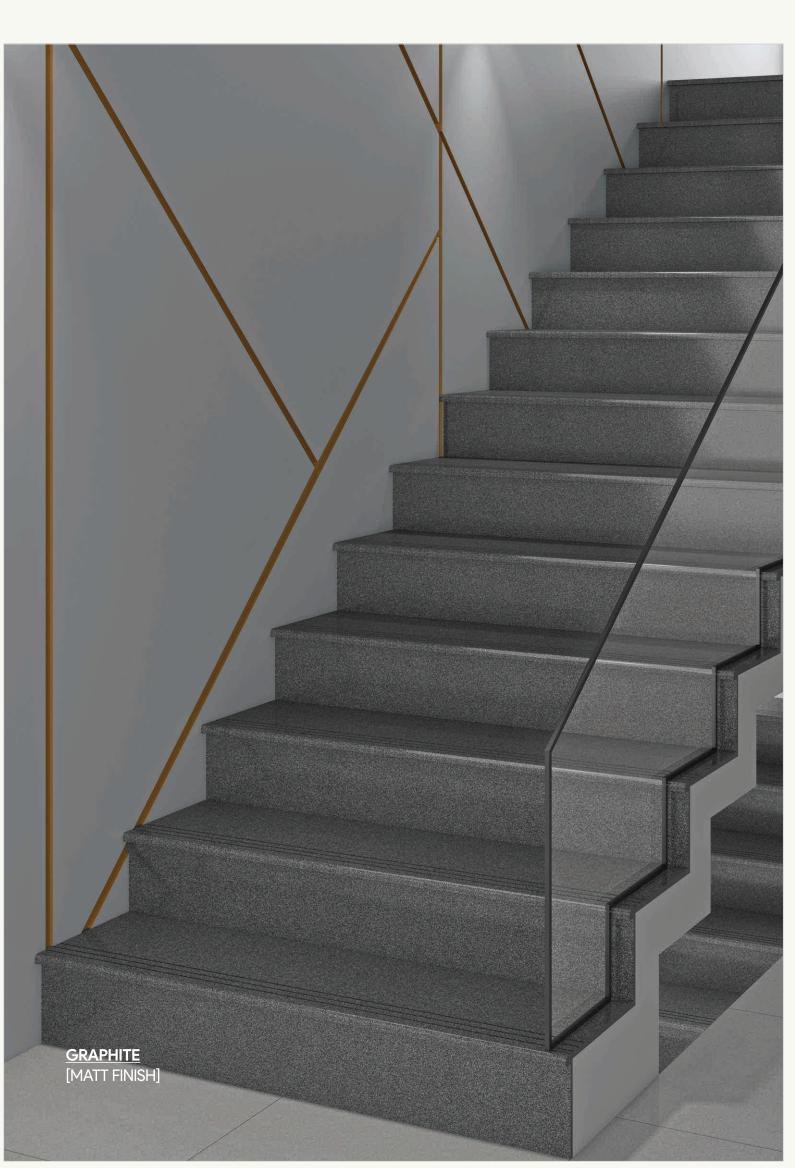

## **GRAPHITE**

#### LARGEST PAVILION OF FULLBODY TILES

### 600x600mm

## 600x1200mm

STONE PUNCH

STRAPES PUNCH

**SMOKE** 