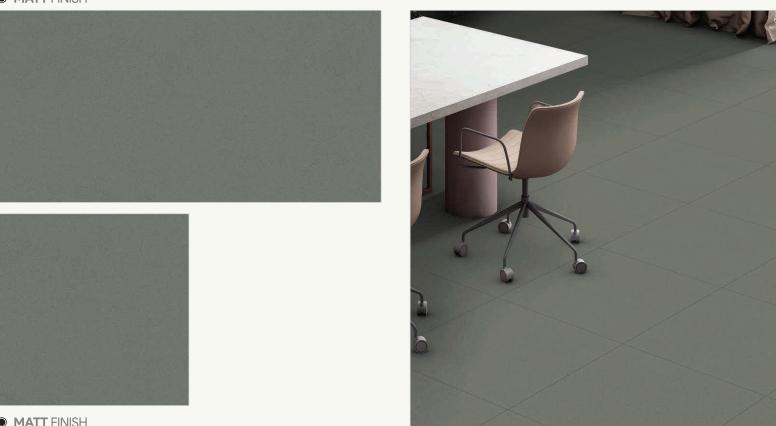

## **BUTTER**

# LARGEST PAVILION OF FULLBODY TILES

## 600x1200mm | 600X600MM

MATT FINISH