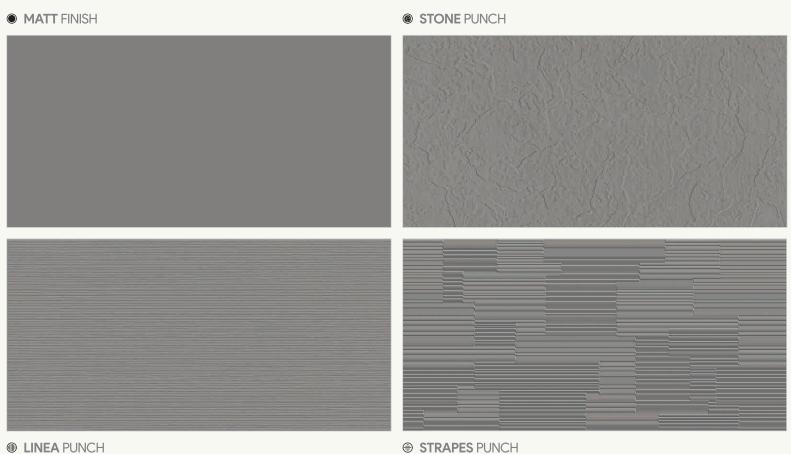

#### POLISHED FINISH

MATT FINISH

600x1200mm

#### LINEA PUNCH

STRAPES PUNCH

CHEMICAL MAINTENANCE HIGH RESISTANCE FREE STRENGTH