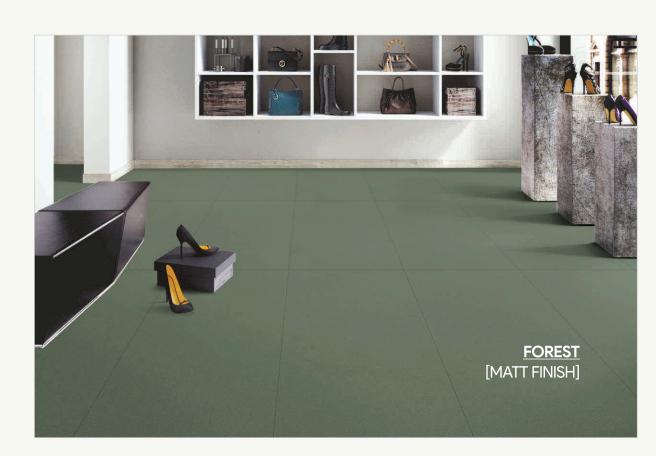

## **FOREST**

THICKNESS 9MM

2

HIGH STRENGTH

0

MAINTENANCE FREE

CHEMICAL RESISTANCE

### 800x1600mm

POLISHED FINISH

MATT FINISH