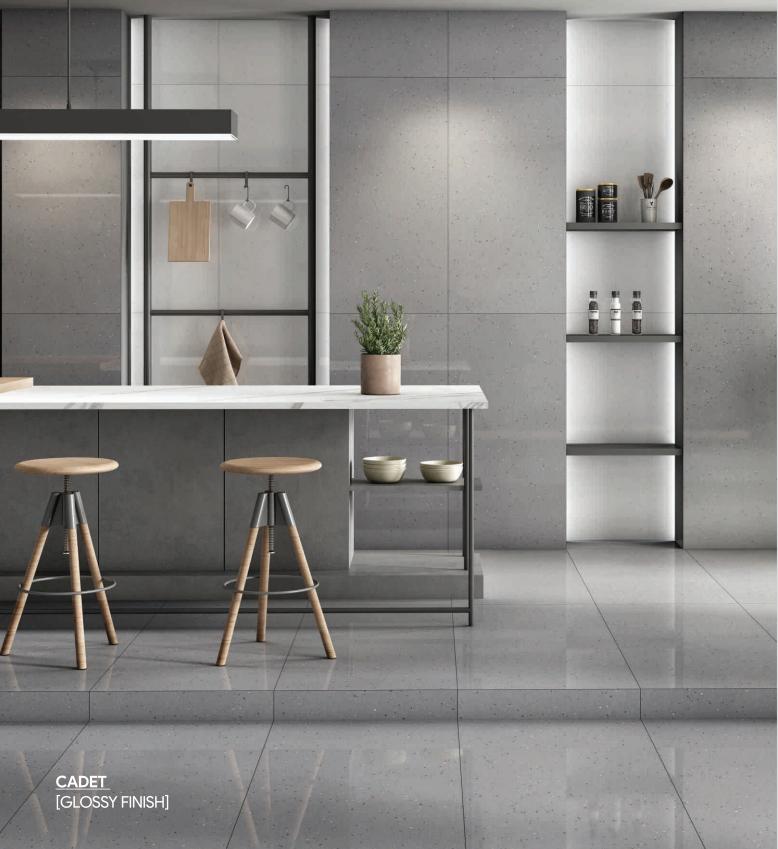

# LARGEST PAVILION OF FULLBODY TILES

CADET

POLISHED FINISH CADET

SILVER

POLISHED FINISH SILVER

MATT FINISH