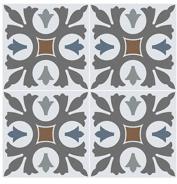

#### MULTIPURPOSE | MOROCCAN | 30

300 x 300 mm

<sup>1208</sup> 

RANDOM MATT 9 mm DESIGN FINISH 9 mm Thickness Plain Anti Slip WV Resistant

<sup>1209</sup> 

RANDOM | MATT | DESIGN | FINISH 9 mm Thickness – Plain 📐 Anti Slip 🚿 UV Resistant

#### MULTIPURPOSE | MOROCCAN | 300 VITRIFIED TILES | DESIGNS | 300

300 x 300 mm

1240

1241

1242

1244

<sup>1245</sup> 

1247

#### MULTIPURPOSE | MOROCCAN VITRIFIED TILES | DESIGNS

300 x 300 mm

1251

RANDOM MATT 9 mm DESIGN FINISH Plain Anti Slip UV Resistant

1252

1253

1254

1255

#### MULTIPURPOSE | MOROCCAN | 300

300 x 300 mm

RANDOM MATT DESIGN FINISH

1276

RANDOM MATT DESIGN FINISH

1277

RANDOM MATT 9 mm DESIGN FINISH 9 mm Thickness Plain Anti Slip UV Resistant

RANDOM MATT DESIGN FINISH <sup>9 mm</sup> Plain K Anti Slip WV Resistant

#### MULTIPURPOSE | MOROCCAN | VITRIFIED TILES | DESIGNS | 300 x 300 mm

1312

SINGLE MATT 9 mm Thickness Plain 🖄 Anti Slip 😿 UV Resistant DESIGN FINISH