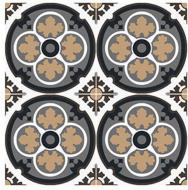

#### MULTIPURPOSE | MOROCCAN | 30

300 x 300 mm

<sup>1208</sup> 

RANDOM MATT 9 mm DESIGN FINISH 9 mm Thickness Plain Anti Slip WV Resistant

<sup>1209</sup> 

RANDOM | MATT | DESIGN | FINISH 9 mm Thickness – Plain 📐 Anti Slip 🚿 UV Resistant