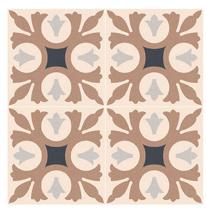

#### MULTIPURPOSE | MOROCCAN | 30

300 x 300 mm

<sup>1208</sup> 

RANDOM MATT 9 mm DESIGN FINISH 9 mm Thickness Plain Anti Slip WV Resistant

<sup>1209</sup> 

RANDOM | MATT | DESIGN | FINISH 9 mm Thickness – Plain 📐 Anti Slip 🚿 UV Resistant