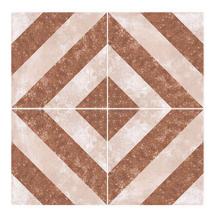

#### MULTIPURPOSE | MOROCCAN | 30

300 x 300 mm

<sup>1208</sup> 

RANDOM MATT 9 mm DESIGN FINISH 9 mm Thickness Plain Anti Slip WV Resistant

<sup>1209</sup> 

RANDOM | MATT | DESIGN | FINISH 9 mm Thickness – Plain 📐 Anti Slip 🚿 UV Resistant