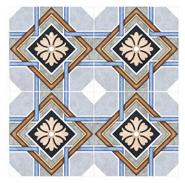

#### MULTIPURPOSE | MOROCCAN | 30

300 x 300 mm

<sup>1208</sup> 

RANDOM MATT 9 mm DESIGN FINISH 9 mm Thickness Plain Anti Slip WV Resistant

<sup>1209</sup> 

RANDOM | MATT | DESIGN | FINISH 9 mm Thickness – Plain 📐 Anti Slip 🚿 UV Resistant