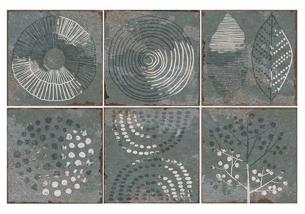

#### MULTIPURPOSE | MOROCCAN | 30

300 x 300 mm

<sup>1208</sup> 

RANDOM MATT 9 mm DESIGN FINISH 9 mm Thickness Plain Anti Slip WV Resistant

<sup>1209</sup> 

RANDOM | MATT | DESIGN | FINISH 9 mm Thickness – Plain 📐 Anti Slip 🚿 UV Resistant

#### MULTIPURPOSE | MOROCCAN | 300 VITRIFIED TILES | DESIGNS | 300

300 x 300 mm

1240

1241

1242

1244

<sup>1245</sup> 

1247

#### MULTIPURPOSE | MOROCCAN VITRIFIED TILES | DESIGNS

300 x 300 mm

1251

RANDOM MATT 9 mm DESIGN FINISH Plain Anti Slip UV Resistant

1252

1253

1254

1255

#### MULTIPURPOSE | MOROCCAN | 300

300 x 300 mm

RANDOM MATT DESIGN FINISH

1276

RANDOM MATT DESIGN FINISH

1277

RANDOM MATT 9 mm DESIGN FINISH 9 mm Thickness Plain Anti Slip UV Resistant

RANDOM MATT DESIGN FINISH <sup>9 mm</sup> Plain K Anti Slip WV Resistant

#### MULTIPURPOSE | MOROCCAN | VITRIFIED TILES | DESIGNS | 300 x 300 mm

1312

SINGLE MATT 9 mm Thickness Plain 🖄 Anti Slip 😿 UV Resistant DESIGN FINISH