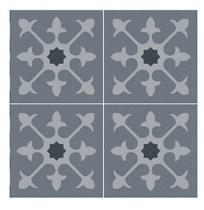

#### MULTIPURPOSE | MOROCCAN | 30

300 x 300 mm

<sup>1208</sup> 

RANDOM MATT 9 mm DESIGN FINISH 9 mm Thickness Plain Anti Slip WV Resistant

<sup>1209</sup> 

RANDOM | MATT | DESIGN | FINISH 9 mm Thickness – Plain 📐 Anti Slip 🚿 UV Resistant