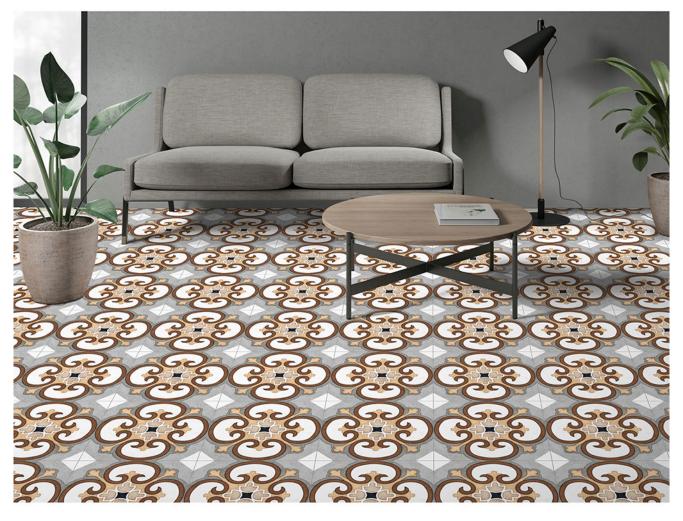

#### MULTIPURPOSE | MOROCCAN VITRIFIED TILES | DESIGNS

300 x 300 mm

1251

RANDOM MATT 9 mm DESIGN FINISH Plain Anti Slip UV Resistant

1252

1253

1254

1255