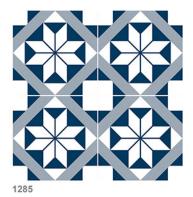

1282

RANDOM MATT DESIGN FINISH

1283

RANDOM MATT DESIGN FINISH <sup>9 mm</sup> Plain Anti Slip MUV Resistant

1285

RANDOM | MATT DESIGN | FINISH 9 mm Thickness – Plain 📐 Anti Slip 🚿 UV Resistant

-

RANDOM | MATT DESIGN | FINISH 9 mm Thickness Plain 📐 Anti Slip 🐹 UV Resistant