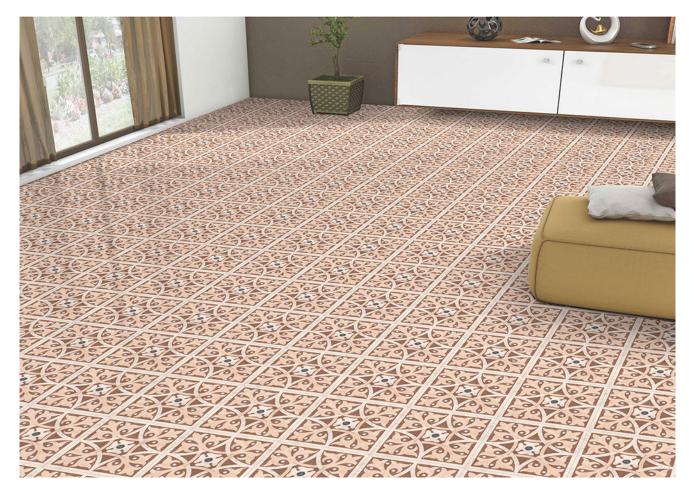

#### MULTIPURPOSE | MOROCCAN | 300 VITRIFIED TILES | DESIGNS | 300

300 x 300 mm

1240

1241

1242

1244

<sup>1245</sup> 

1247

#### MULTIPURPOSE | MOROCCAN VITRIFIED TILES | DESIGNS

300 x 300 mm

1251

RANDOM MATT 9 mm DESIGN FINISH Plain Anti Slip UV Resistant

1252

1253

1254

1255