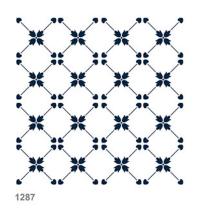

RANDOM | MATT DESIGN | FINISH 9 mm Plain 📐 Anti Slip 🐹 UV Resistant

RANDOM | MATT DESIGN | FINISH 9 mm Thickness – Plain 📐 Anti Slip 🐹 UV Resistant

RANDOM | MATT | DESIGN | FINISH 9 mm Thickness Plain 📐 Anti Slip 🐹 UV Resistant