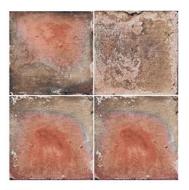

1201

RANDOM | MATT DESIGN | FINISH 9 mm Thickness Plain 📐 Anti Slip 🛣 UV Resistant

1202

1203

RANDOM | MATT | DESIGN | FINISH 9 mm Thickness Plain 📐 Anti Slip 🐹 UV Resistant

1204

RANDOM MATT 9 mm DESIGN FINISH 9 mm Plain Anti Slip UV Resistant

1205

RANDOM | MATT DESIGN | FINISH 9 mm Thickness – Plain 🔀 Anti Slip 🐹 UV Resistant

<sup>1206</sup> 

1207

RANDOM | MATT | DESIGN | FINISH 9 mm Thickness Plain 📐 Anti Slip 🐹 UV Resistant

#### MULTIPURPOSE | MOROCCAN | 30

300 x 300 mm

<sup>1208</sup> 

RANDOM MATT 9 mm DESIGN FINISH 9 mm Thickness Plain Anti Slip WV Resistant

<sup>1209</sup> 

RANDOM | MATT | DESIGN | FINISH 9 mm Thickness – Plain 📐 Anti Slip 🚿 UV Resistant