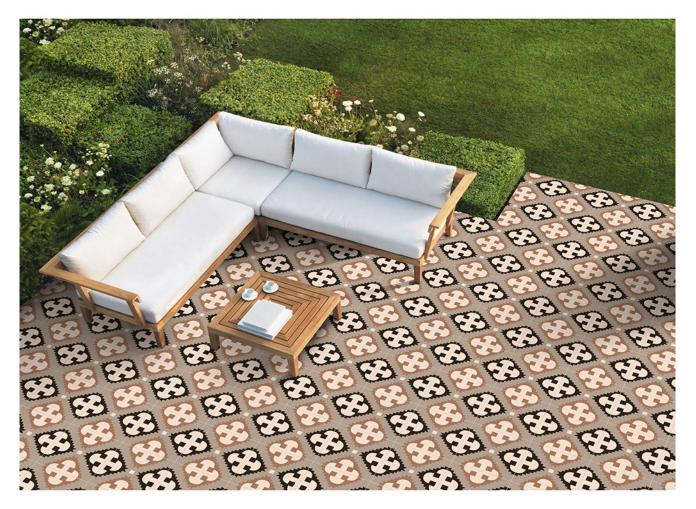

#### MULTIPURPOSE | MOROCCAN | 30

300 x 300 mm

<sup>1208</sup> 

RANDOM MATT 9 mm DESIGN FINISH 9 mm Thickness Plain Anti Slip WV Resistant

<sup>1209</sup> 

RANDOM | MATT | DESIGN | FINISH 9 mm Thickness – Plain 📐 Anti Slip 🚿 UV Resistant