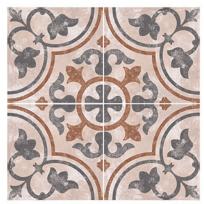

#### MULTIPURPOSE | MOROCCAN | 300 VITRIFIED TILES | DESIGNS | 300

300 x 300 mm

1240

1241

1242

1244

<sup>1245</sup> 

1247