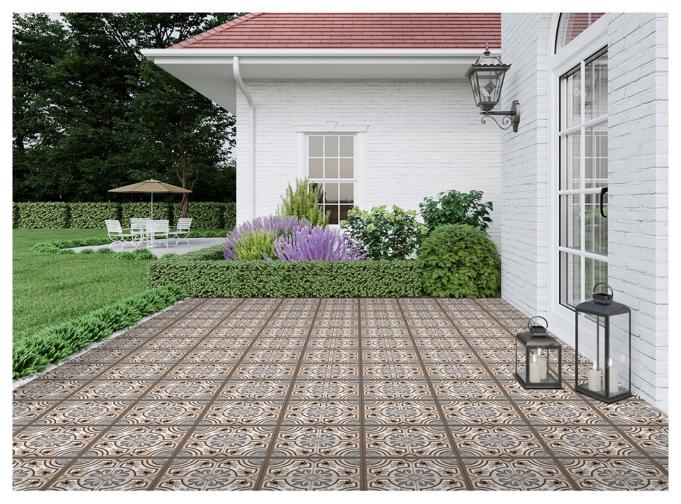

#### MULTIPURPOSE | MOROCCAN VITRIFIED TILES | DESIGNS

300 x 300 mm

1251

RANDOM MATT 9 mm DESIGN FINISH Plain Anti Slip UV Resistant

1252

1253

1254

1255