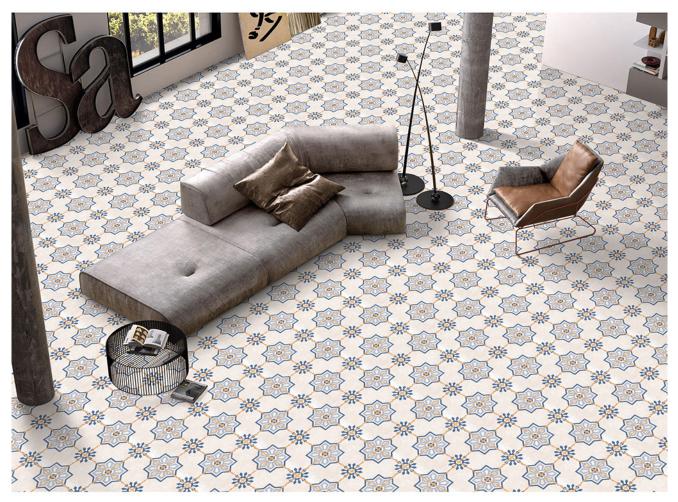

#### MULTIPURPOSE | MOROCCAN VITRIFIED TILES | DESIGNS

300 x 300 mm

1251

RANDOM MATT 9 mm DESIGN FINISH Plain Anti Slip UV Resistant

1252

1253

1254

1255

#### MULTIPURPOSE | MOROCCAN | 300

300 x 300 mm

RANDOM MATT DESIGN FINISH

1276

RANDOM MATT DESIGN FINISH

1277

RANDOM MATT 9 mm DESIGN FINISH 9 mm Thickness Plain Anti Slip UV Resistant

RANDOM MATT DESIGN FINISH <sup>9 mm</sup> Plain K Anti Slip WV Resistant

#### MULTIPURPOSE | MOROCCAN | VITRIFIED TILES | DESIGNS | 300 x 300 mm

1312

SINGLE MATT 9 mm Thickness Plain 🖄 Anti Slip 😿 UV Resistant DESIGN FINISH