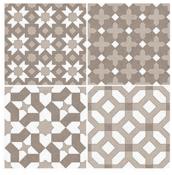

#### MULTIPURPOSE | MOROCCAN | 30

300 x 300 mm

<sup>1208</sup> 

RANDOM MATT 9 mm DESIGN FINISH 9 mm Thickness Plain Anti Slip WV Resistant

<sup>1209</sup> 

RANDOM | MATT | DESIGN | FINISH 9 mm Thickness – Plain 📐 Anti Slip 🚿 UV Resistant