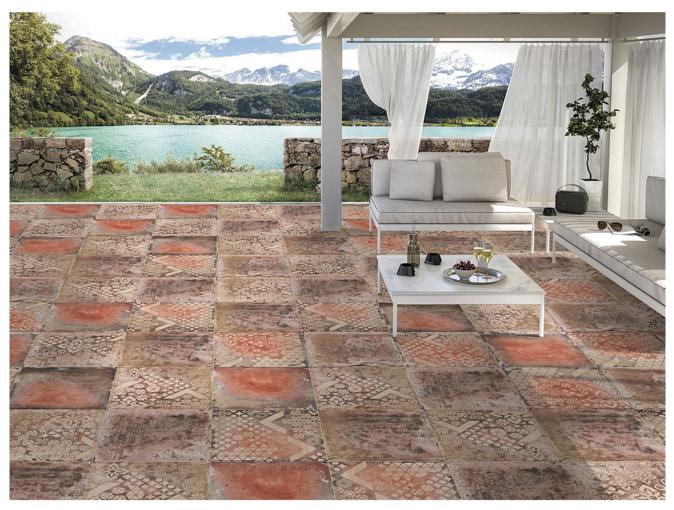

#### ELEVATE EVERY SPACE

IMAGINE A KITCHEN THAT BLENDS ELEGANCE WITH PRACTICALITY, OR A BATHROOM THAT EXUDES TRANQUILITY AND MODERNITY. OUR DIVERSE RANGE OF TILES IS DESIGNED TO ENHANCE EVERY ROOM, TURNING ORDINARY SPACES INTO EXTRAORDINARY EXPERIENCES.

#### MULTIPURPOSE | MOROCCAN | 30

300 x 300 mm

<sup>1208</sup> 

RANDOM MATT 9 mm DESIGN FINISH 9 mm Thickness Plain Anti Slip WV Resistant

<sup>1209</sup> 

RANDOM | MATT | DESIGN | FINISH 9 mm Thickness – Plain 📐 Anti Slip 🚿 UV Resistant