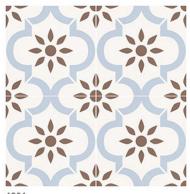

#### MULTIPURPOSE | MOROCCAN | 30

300 x 300 mm

<sup>1208</sup> 

RANDOM MATT 9 mm DESIGN FINISH 9 mm Thickness Plain Anti Slip WV Resistant

<sup>1209</sup> 

RANDOM | MATT | DESIGN | FINISH 9 mm Thickness – Plain 📐 Anti Slip 🚿 UV Resistant