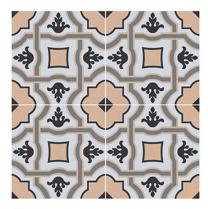

#### MULTIPURPOSE | MOROCCAN | 30

300 x 300 mm

<sup>1208</sup> 

RANDOM MATT 9 mm DESIGN FINISH 9 mm Thickness Plain Anti Slip WV Resistant

<sup>1209</sup> 

RANDOM | MATT | DESIGN | FINISH 9 mm Thickness – Plain 📐 Anti Slip 🚿 UV Resistant