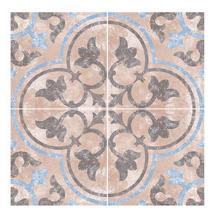

#### MULTIPURPOSE | MOROCCAN | 30

300 x 300 mm

<sup>1208</sup> 

RANDOM MATT 9 mm DESIGN FINISH 9 mm Thickness Plain Anti Slip WV Resistant

<sup>1209</sup> 

RANDOM | MATT | DESIGN | FINISH 9 mm Thickness – Plain 📐 Anti Slip 🚿 UV Resistant