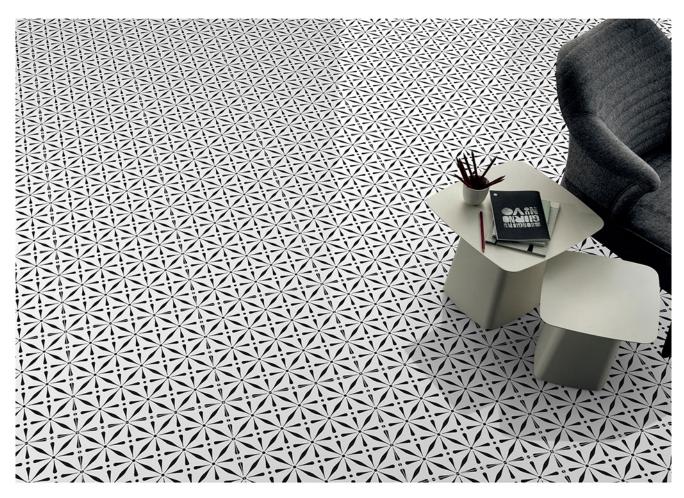

#### MULTIPURPOSE | MOROCCAN | 30

300 x 300 mm

<sup>1208</sup> 

RANDOM MATT 9 mm DESIGN FINISH 9 mm Thickness Plain Anti Slip WV Resistant

<sup>1209</sup> 

RANDOM | MATT | DESIGN | FINISH 9 mm Thickness – Plain 📐 Anti Slip 🚿 UV Resistant

#### MULTIPURPOSE | MOROCCAN | 300 VITRIFIED TILES | DESIGNS | 300

300 x 300 mm

1240

1241

1242

1244

<sup>1245</sup> 

1247