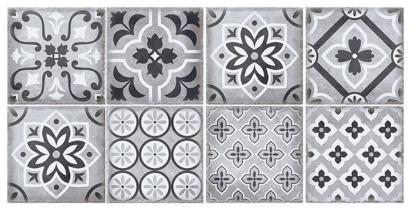

#### MULTIPURPOSE | MOROCCAN | 30

300 x 300 mm

<sup>1208</sup> 

RANDOM MATT 9 mm DESIGN FINISH 9 mm Thickness Plain Anti Slip WV Resistant

<sup>1209</sup> 

RANDOM | MATT | DESIGN | FINISH 9 mm Thickness – Plain 📐 Anti Slip 🚿 UV Resistant

#### MULTIPURPOSE | MOROCCAN | 300 VITRIFIED TILES | DESIGNS | 300

300 x 300 mm

1240

1241

1242

1244

<sup>1245</sup> 

1247

#### MULTIPURPOSE | MOROCCAN VITRIFIED TILES | DESIGNS

300 x 300 mm

1251

RANDOM MATT 9 mm DESIGN FINISH Plain Anti Slip UV Resistant

1252

1253

1254

1255

#### MULTIPURPOSE | MOROCCAN | 300

300 x 300 mm

RANDOM MATT DESIGN FINISH

1276

RANDOM MATT DESIGN FINISH

1277

RANDOM MATT 9 mm DESIGN FINISH 9 mm Thickness Plain Anti Slip UV Resistant

RANDOM MATT DESIGN FINISH <sup>9 mm</sup> Plain K Anti Slip WV Resistant

#### MULTIPURPOSE | MOROCCAN | VITRIFIED TILES | DESIGNS | 300 x 300 mm

1312

SINGLE MATT 9 mm Thickness Plain 🖄 Anti Slip 😿 UV Resistant DESIGN FINISH