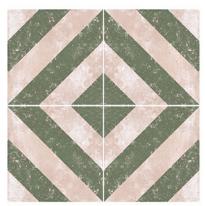

#### MULTIPURPOSE | MOROCCAN | 30

300 x 300 mm

<sup>1208</sup> 

RANDOM MATT 9 mm DESIGN FINISH 9 mm Thickness Plain Anti Slip WV Resistant

<sup>1209</sup> 

RANDOM | MATT | DESIGN | FINISH 9 mm Thickness – Plain 📐 Anti Slip 🚿 UV Resistant