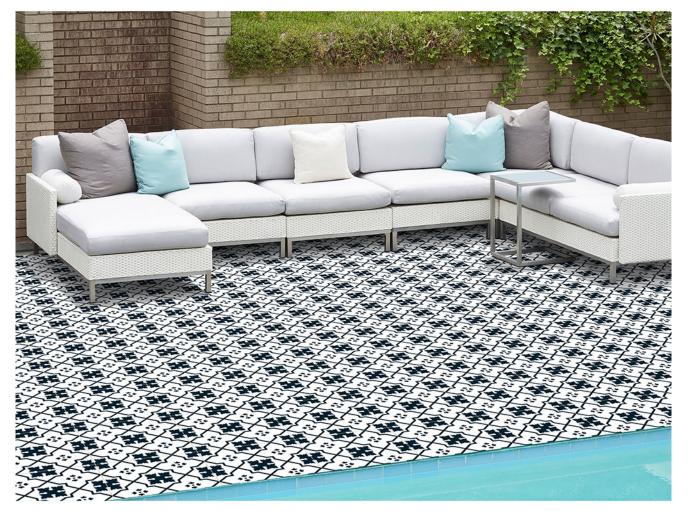

#### MULTIPURPOSE | MOROCCAN | 30

300 x 300 mm

<sup>1208</sup> 

RANDOM MATT 9 mm DESIGN FINISH 9 mm Thickness Plain Anti Slip WV Resistant

<sup>1209</sup> 

RANDOM | MATT | DESIGN | FINISH 9 mm Thickness – Plain 📐 Anti Slip 🚿 UV Resistant