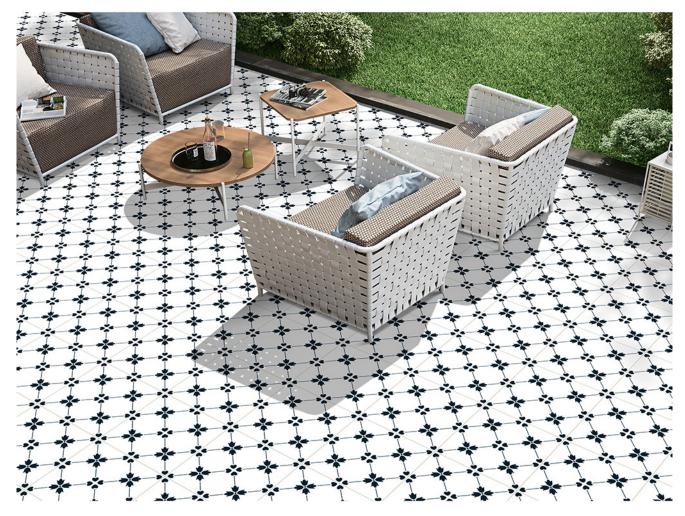

#### MULTIPURPOSE | MOROCCAN | 30

300 x 300 mm

<sup>1208</sup> 

RANDOM MATT 9 mm DESIGN FINISH 9 mm Thickness Plain Anti Slip WV Resistant

<sup>1209</sup> 

RANDOM | MATT | DESIGN | FINISH 9 mm Thickness – Plain 📐 Anti Slip 🚿 UV Resistant