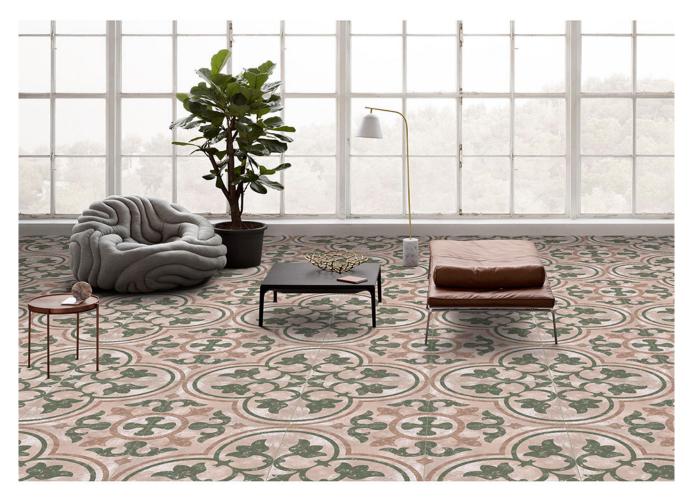

#### MULTIPURPOSE | MOROCCAN VITRIFIED TILES | DESIGNS

300 x 300 mm

1251

RANDOM MATT 9 mm DESIGN FINISH Plain Anti Slip UV Resistant

1252

1253

1254

1255