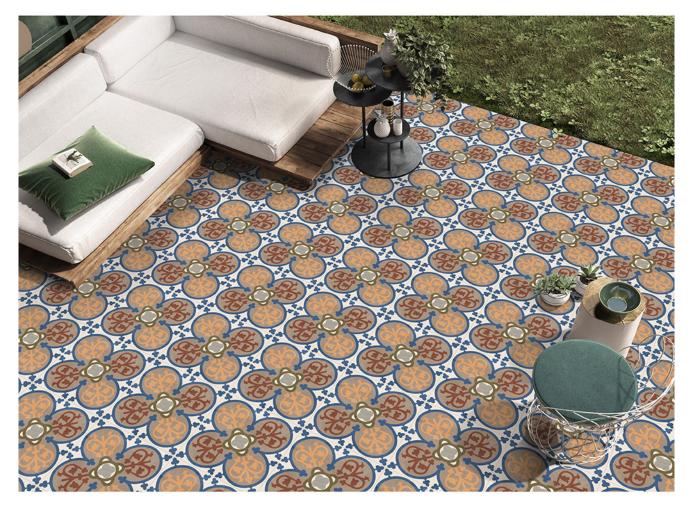

1305-DK

RANDOM | MATT DESIGN | FINISH 9 mm Thickness Plain 📐 Anti Slip 🚿 UV Resistant

1306

SINGLE MATT DESIGN FINISH 9 mm Thickness Plain Anti Slip WV Resistant

1307

SINGLE MATT DESIGN FINISH 9 mm Plain K Anti Slip WV Resistant