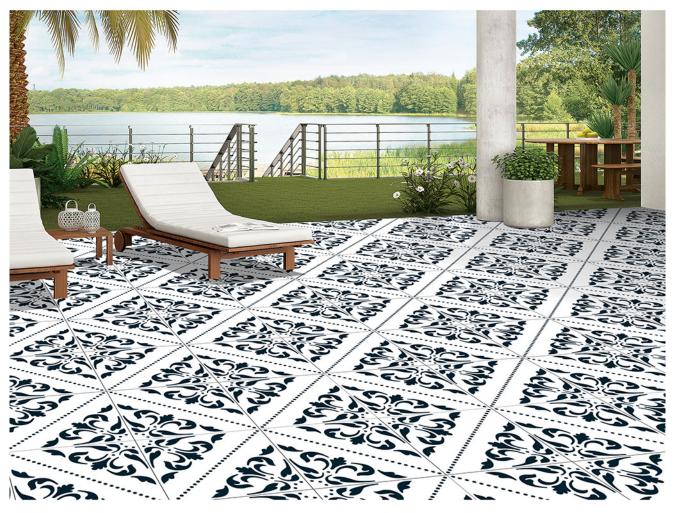

#### MULTIPURPOSE | MOROCCAN | 30

300 x 300 mm

<sup>1208</sup> 

RANDOM MATT 9 mm DESIGN FINISH 9 mm Thickness Plain Anti Slip WV Resistant

<sup>1209</sup> 

RANDOM | MATT | DESIGN | FINISH 9 mm Thickness – Plain 📐 Anti Slip 🚿 UV Resistant

#### MULTIPURPOSE | MOROCCAN | 300 VITRIFIED TILES | DESIGNS | 300

300 x 300 mm

1240

1241

1242

1244

<sup>1245</sup> 

1247

#### MULTIPURPOSE | MOROCCAN VITRIFIED TILES | DESIGNS

300 x 300 mm

1251

RANDOM MATT 9 mm DESIGN FINISH Plain Anti Slip UV Resistant

1252

1253

1254

1255

#### MULTIPURPOSE | MOROCCAN | 300

300 x 300 mm

RANDOM MATT DESIGN FINISH

1276

RANDOM MATT DESIGN FINISH

1277

RANDOM MATT 9 mm DESIGN FINISH 9 mm Thickness Plain Anti Slip UV Resistant

RANDOM MATT DESIGN FINISH <sup>9 mm</sup> Plain K Anti Slip WV Resistant

#### MULTIPURPOSE | MOROCCAN | VITRIFIED TILES | DESIGNS | 300 x 300 mm

1312

SINGLE MATT 9 mm Thickness Plain 🖄 Anti Slip 😿 UV Resistant DESIGN FINISH