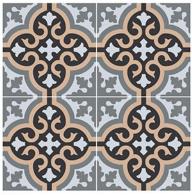

#### MULTIPURPOSE | MOROCCAN | 30

300 x 300 mm

<sup>1208</sup> 

RANDOM MATT 9 mm DESIGN FINISH 9 mm Thickness Plain Anti Slip WV Resistant

<sup>1209</sup> 

RANDOM | MATT | DESIGN | FINISH 9 mm Thickness – Plain 📐 Anti Slip 🚿 UV Resistant