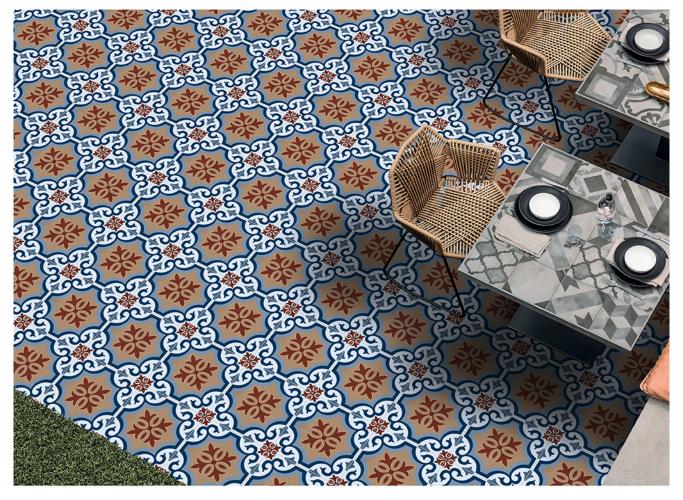

#### MULTIPURPOSE | MOROCCAN | 30

300 x 300 mm

<sup>1208</sup> 

RANDOM MATT 9 mm DESIGN FINISH 9 mm Thickness Plain Anti Slip WV Resistant

<sup>1209</sup> 

RANDOM | MATT | DESIGN | FINISH 9 mm Thickness – Plain 📐 Anti Slip 🚿 UV Resistant