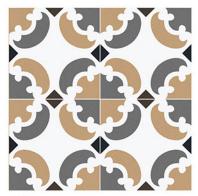

#### MULTIPURPOSE | MOROCCAN | 30

300 x 300 mm

<sup>1208</sup> 

RANDOM MATT 9 mm DESIGN FINISH 9 mm Thickness Plain Anti Slip WV Resistant

<sup>1209</sup> 

RANDOM | MATT | DESIGN | FINISH 9 mm Thickness – Plain 📐 Anti Slip 🚿 UV Resistant