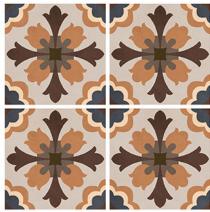

#### MULTIPURPOSE | MOROCCAN | 30

300 x 300 mm

<sup>1208</sup> 

RANDOM MATT 9 mm DESIGN FINISH 9 mm Thickness Plain Anti Slip WV Resistant

<sup>1209</sup> 

RANDOM | MATT | DESIGN | FINISH 9 mm Thickness – Plain 📐 Anti Slip 🚿 UV Resistant