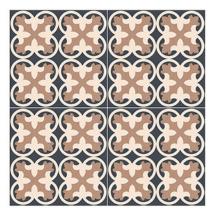

#### MULTIPURPOSE | MOROCCAN | 300 VITRIFIED TILES | DESIGNS | 300

300 x 300 mm

1240

1241

1242

1244

<sup>1245</sup> 

1247

#### MULTIPURPOSE | MOROCCAN VITRIFIED TILES | DESIGNS

300 x 300 mm

1251

RANDOM MATT 9 mm DESIGN FINISH Plain Anti Slip UV Resistant

1252

1253

1254

1255

#### MULTIPURPOSE | MOROCCAN | 300

300 x 300 mm

RANDOM MATT DESIGN FINISH

1276

RANDOM MATT DESIGN FINISH

1277

RANDOM MATT 9 mm DESIGN FINISH 9 mm Thickness Plain Anti Slip UV Resistant

RANDOM MATT DESIGN FINISH <sup>9 mm</sup> Plain K Anti Slip WV Resistant