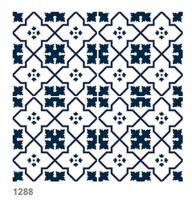

RANDOM | MATT DESIGN | FINISH 9 mm Thickness Plain 📐 Anti Slip 🐹 UV Resistant

1298-DK

1298-HL

RANDOM | MATT DESIGN | FINISH 9 mm Thickness – Plain 📐 Anti Slip 🚿 UV Resistant

1302

RANDOM | MATT | DESIGN | FINISH 9 mm Thickness Plain 📐 Anti Slip 🐹 UV Resistant