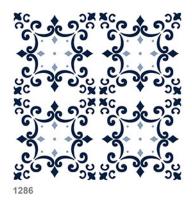

1282

RANDOM MATT DESIGN FINISH

1283

RANDOM MATT DESIGN FINISH <sup>9 mm</sup> Plain Anti Slip MUV Resistant

1285

RANDOM | MATT DESIGN | FINISH 9 mm Thickness – Plain 📐 Anti Slip 🚿 UV Resistant

-

RANDOM | MATT DESIGN | FINISH 9 mm Thickness Plain 📐 Anti Slip 🐹 UV Resistant