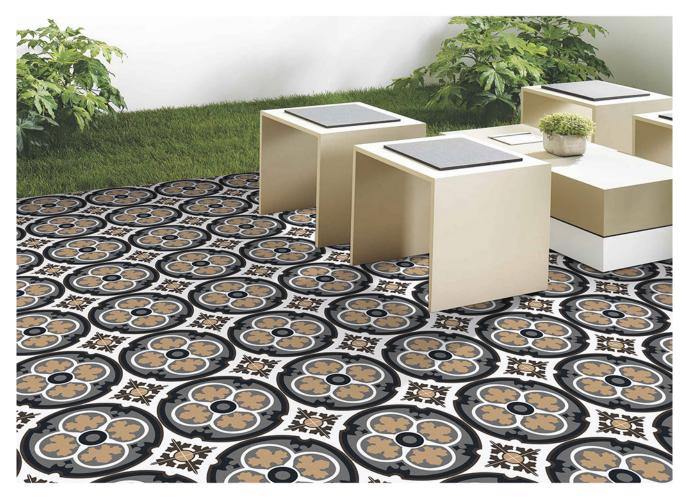

#### MULTIPURPOSE | MOROCCAN | 30

300 x 300 mm

<sup>1208</sup> 

RANDOM MATT 9 mm DESIGN FINISH 9 mm Thickness Plain Anti Slip WV Resistant

<sup>1209</sup> 

RANDOM | MATT | DESIGN | FINISH 9 mm Thickness – Plain 📐 Anti Slip 🚿 UV Resistant