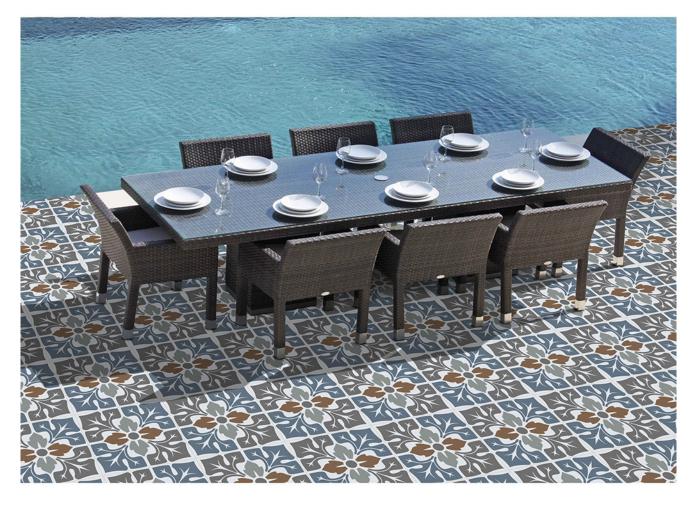

#### MULTIPURPOSE | MOROCCAN | 30

300 x 300 mm

<sup>1208</sup> 

RANDOM MATT 9 mm DESIGN FINISH 9 mm Thickness Plain Anti Slip WV Resistant

<sup>1209</sup> 

RANDOM | MATT | DESIGN | FINISH 9 mm Thickness – Plain 📐 Anti Slip 🚿 UV Resistant

#### MULTIPURPOSE | MOROCCAN | 300 VITRIFIED TILES | DESIGNS | 300

300 x 300 mm

1240

1241

1242

1244

<sup>1245</sup> 

1247

#### MULTIPURPOSE | MOROCCAN VITRIFIED TILES | DESIGNS

300 x 300 mm

1251

RANDOM MATT 9 mm DESIGN FINISH Plain Anti Slip UV Resistant

1252

1253

1254

1255

#### MULTIPURPOSE | MOROCCAN | 300

300 x 300 mm

RANDOM MATT DESIGN FINISH

1276

RANDOM MATT DESIGN FINISH

1277

RANDOM MATT 9 mm DESIGN FINISH 9 mm Thickness Plain Anti Slip UV Resistant

RANDOM MATT DESIGN FINISH <sup>9 mm</sup> Plain K Anti Slip WV Resistant

#### MULTIPURPOSE | MOROCCAN | VITRIFIED TILES | DESIGNS | 300 x 300 mm

1312

SINGLE MATT 9 mm Thickness Plain 🖄 Anti Slip 😿 UV Resistant DESIGN FINISH