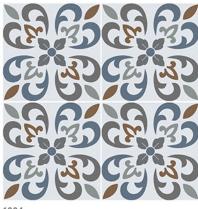

#### MULTIPURPOSE | MOROCCAN | 30

300 x 300 mm

<sup>1208</sup> 

RANDOM MATT 9 mm DESIGN FINISH 9 mm Thickness Plain Anti Slip WV Resistant

<sup>1209</sup> 

RANDOM | MATT | DESIGN | FINISH 9 mm Thickness – Plain 📐 Anti Slip 🚿 UV Resistant