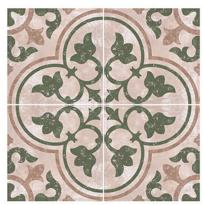

#### MULTIPURPOSE | MOROCCAN | 30

300 x 300 mm

<sup>1208</sup> 

RANDOM MATT 9 mm DESIGN FINISH 9 mm Thickness Plain Anti Slip WV Resistant

<sup>1209</sup> 

RANDOM | MATT | DESIGN | FINISH 9 mm Thickness – Plain 📐 Anti Slip 🚿 UV Resistant