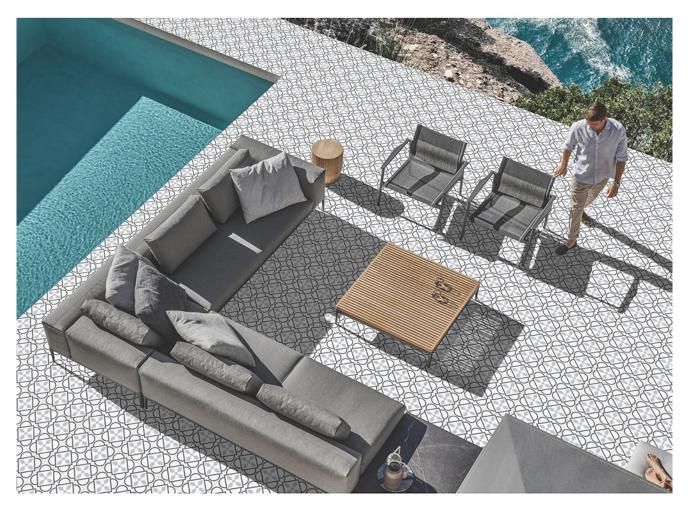

#### ELEVATE EVERY SPACE

IMAGINE A KITCHEN THAT BLENDS ELEGANCE WITH PRACTICALITY, OR A BATHROOM THAT EXUDES TRANQUILITY AND MODERNITY. OUR DIVERSE RANGE OF TILES IS DESIGNED TO ENHANCE EVERY ROOM, TURNING ORDINARY SPACES INTO EXTRAORDINARY EXPERIENCES.

#### MULTIPURPOSE | MOROCCAN VITRIFIED TILES | DESIGNS

300 x 300 mm

1251

RANDOM MATT 9 mm DESIGN FINISH Plain Anti Slip UV Resistant

1252

1253

1254

1255