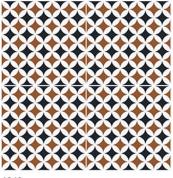

#### MULTIPURPOSE | MOROCCAN | 300 VITRIFIED TILES | DESIGNS | 300

300 x 300 mm

1240

1241

1242

1244

<sup>1245</sup> 

1247