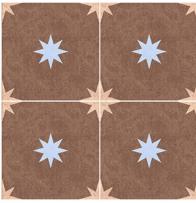

#### MULTIPURPOSE | MOROCCAN VITRIFIED TILES | DESIGNS

300 x 300 mm

1251

RANDOM MATT 9 mm DESIGN FINISH Plain Anti Slip UV Resistant

1252

1253

1254

1255