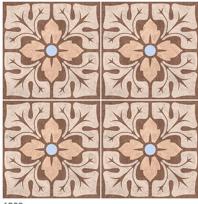

#### MULTIPURPOSE | MOROCCAN | 30

300 x 300 mm

<sup>1208</sup> 

RANDOM MATT 9 mm DESIGN FINISH 9 mm Thickness Plain Anti Slip WV Resistant

<sup>1209</sup> 

RANDOM | MATT | DESIGN | FINISH 9 mm Thickness – Plain 📐 Anti Slip 🚿 UV Resistant