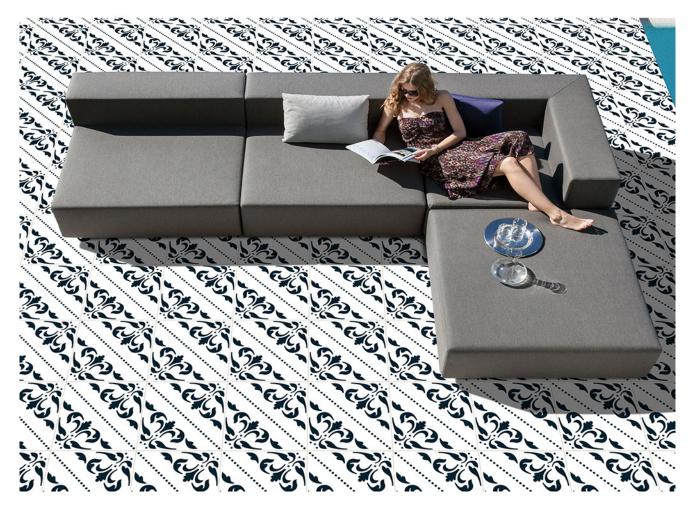

#### MULTIPURPOSE | MOROCCAN | 30

300 x 300 mm

<sup>1208</sup> 

RANDOM MATT 9 mm DESIGN FINISH 9 mm Thickness Plain Anti Slip WV Resistant

<sup>1209</sup> 

RANDOM | MATT | DESIGN | FINISH 9 mm Thickness – Plain 📐 Anti Slip 🚿 UV Resistant