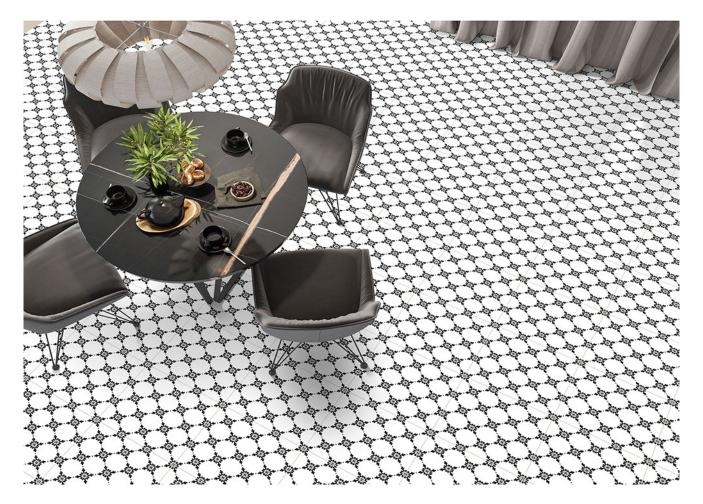

#### ELEVATE EVERY SPACE

IMAGINE A KITCHEN THAT BLENDS ELEGANCE WITH PRACTICALITY, OR A BATHROOM THAT EXUDES TRANQUILITY AND MODERNITY. OUR DIVERSE RANGE OF TILES IS DESIGNED TO ENHANCE EVERY ROOM, TURNING ORDINARY SPACES INTO EXTRAORDINARY EXPERIENCES.

#### MULTIPURPOSE | MOROCCAN VITRIFIED TILES | DESIGNS

300 x 300 mm

1251

RANDOM MATT 9 mm DESIGN FINISH Plain Anti Slip UV Resistant

1252

1253

1254

1255