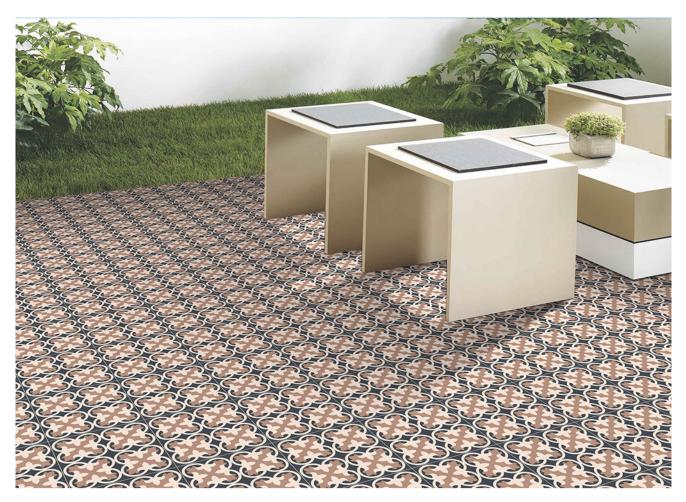

#### MULTIPURPOSE | MOROCCAN | 300 VITRIFIED TILES | DESIGNS | 300

300 x 300 mm

1240

1241

1242

1244

<sup>1245</sup> 

1247

#### MULTIPURPOSE | MOROCCAN VITRIFIED TILES | DESIGNS

300 x 300 mm

1251

RANDOM MATT 9 mm DESIGN FINISH Plain Anti Slip UV Resistant

1252

1253

1254

1255

#### MULTIPURPOSE | MOROCCAN | 300

300 x 300 mm

RANDOM MATT DESIGN FINISH

1276

RANDOM MATT DESIGN FINISH

1277

RANDOM MATT 9 mm DESIGN FINISH 9 mm Thickness Plain Anti Slip UV Resistant

RANDOM MATT DESIGN FINISH <sup>9 mm</sup> Plain K Anti Slip WV Resistant