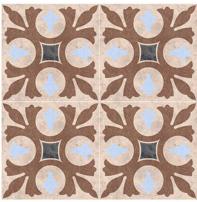

#### MULTIPURPOSE | MOROCCAN | 30

300 x 300 mm

<sup>1208</sup> 

RANDOM MATT 9 mm DESIGN FINISH 9 mm Thickness Plain Anti Slip WV Resistant

<sup>1209</sup> 

RANDOM | MATT | DESIGN | FINISH 9 mm Thickness – Plain 📐 Anti Slip 🚿 UV Resistant