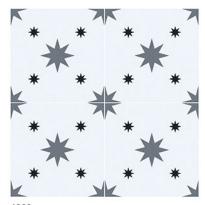

#### MULTIPURPOSE | MOROCCAN | 30

300 x 300 mm

<sup>1208</sup> 

RANDOM MATT 9 mm DESIGN FINISH 9 mm Thickness Plain Anti Slip WV Resistant

<sup>1209</sup> 

RANDOM | MATT | DESIGN | FINISH 9 mm Thickness – Plain 📐 Anti Slip 🚿 UV Resistant