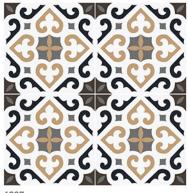

#### MULTIPURPOSE | MOROCCAN | 300 VITRIFIED TILES | DESIGNS | 300

300 x 300 mm

1240

1241

1242

1244

<sup>1245</sup> 

1247