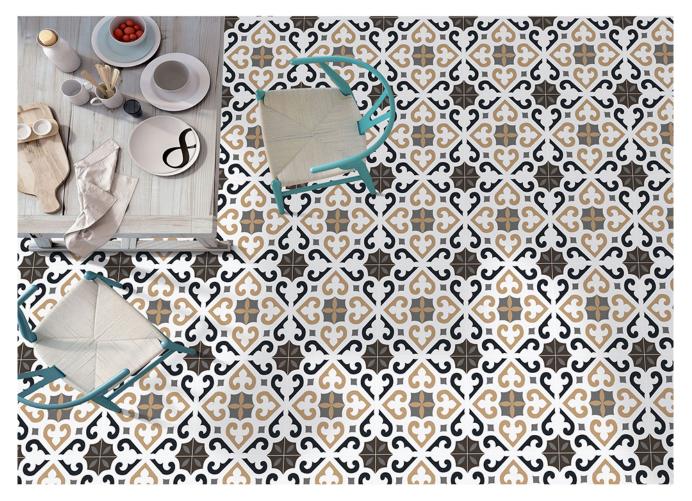

#### MULTIPURPOSE | MOROCCAN | 300 VITRIFIED TILES | DESIGNS | 300

300 x 300 mm

1240

1241

1242

1244

<sup>1245</sup> 

1247