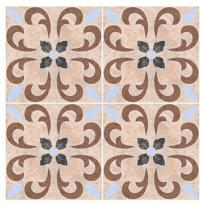

#### MULTIPURPOSE | MOROCCAN | 30

300 x 300 mm

<sup>1208</sup> 

RANDOM MATT 9 mm DESIGN FINISH 9 mm Thickness Plain Anti Slip WV Resistant

<sup>1209</sup> 

RANDOM | MATT | DESIGN | FINISH 9 mm Thickness – Plain 📐 Anti Slip 🚿 UV Resistant