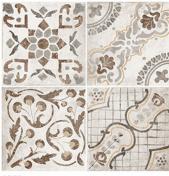

#### MULTIPURPOSE | MOROCCAN | 30

300 x 300 mm

<sup>1208</sup> 

RANDOM MATT 9 mm DESIGN FINISH 9 mm Thickness Plain Anti Slip WV Resistant

<sup>1209</sup> 

RANDOM | MATT | DESIGN | FINISH 9 mm Thickness – Plain 📐 Anti Slip 🚿 UV Resistant

#### MULTIPURPOSE | MOROCCAN | 300 VITRIFIED TILES | DESIGNS | 300

300 x 300 mm

1240

1241

1242

1244

<sup>1245</sup> 

1247

#### MULTIPURPOSE | MOROCCAN VITRIFIED TILES | DESIGNS

300 x 300 mm

1251

RANDOM MATT 9 mm DESIGN FINISH Plain Anti Slip UV Resistant

1252

1253

1254

1255

#### MULTIPURPOSE | MOROCCAN | 300

300 x 300 mm

RANDOM MATT DESIGN FINISH

1276

RANDOM MATT DESIGN FINISH

1277

RANDOM MATT 9 mm DESIGN FINISH 9 mm Thickness Plain Anti Slip UV Resistant

RANDOM MATT DESIGN FINISH <sup>9 mm</sup> Plain K Anti Slip WV Resistant

#### MULTIPURPOSE | MOROCCAN | VITRIFIED TILES | DESIGNS | 300 x 300 mm

1312

SINGLE MATT 9 mm Thickness Plain 🖄 Anti Slip 😿 UV Resistant DESIGN FINISH