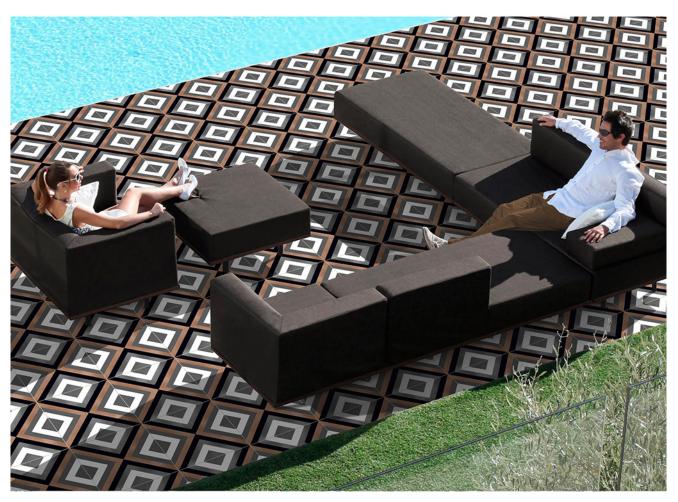

#### MULTIPURPOSE | MOROCCAN | 300

300 x 300 mm

RANDOM MATT DESIGN FINISH

1276

RANDOM MATT DESIGN FINISH

1277

RANDOM MATT 9 mm DESIGN FINISH 9 mm Thickness Plain Anti Slip UV Resistant

RANDOM MATT DESIGN FINISH <sup>9 mm</sup> Plain K Anti Slip WV Resistant