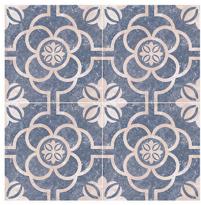

#### MULTIPURPOSE | MOROCCAN | 30

300 x 300 mm

<sup>1208</sup> 

RANDOM MATT 9 mm DESIGN FINISH 9 mm Thickness Plain Anti Slip WV Resistant

<sup>1209</sup> 

RANDOM | MATT | DESIGN | FINISH 9 mm Thickness – Plain 📐 Anti Slip 🚿 UV Resistant