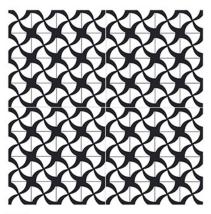

#### MULTIPURPOSE | MOROCCAN | 30

300 x 300 mm

<sup>1208</sup> 

RANDOM MATT 9 mm DESIGN FINISH 9 mm Thickness Plain Anti Slip WV Resistant

<sup>1209</sup> 

RANDOM | MATT | DESIGN | FINISH 9 mm Thickness – Plain 📐 Anti Slip 🚿 UV Resistant