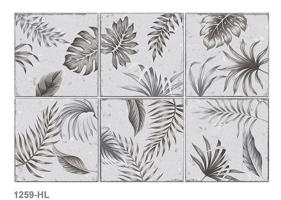

1256

1257

1258

1259

1260

1260-HL

RANDOM MATT 9 mm DESIGN FINISH 9 mm Thickness Plain Anti Slip WV Resistant

1261