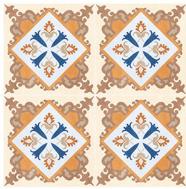

#### MULTIPURPOSE | MOROCCAN | 30

300 x 300 mm

<sup>1208</sup> 

RANDOM MATT 9 mm DESIGN FINISH 9 mm Thickness Plain Anti Slip WV Resistant

<sup>1209</sup> 

RANDOM | MATT | DESIGN | FINISH 9 mm Thickness – Plain 📐 Anti Slip 🚿 UV Resistant