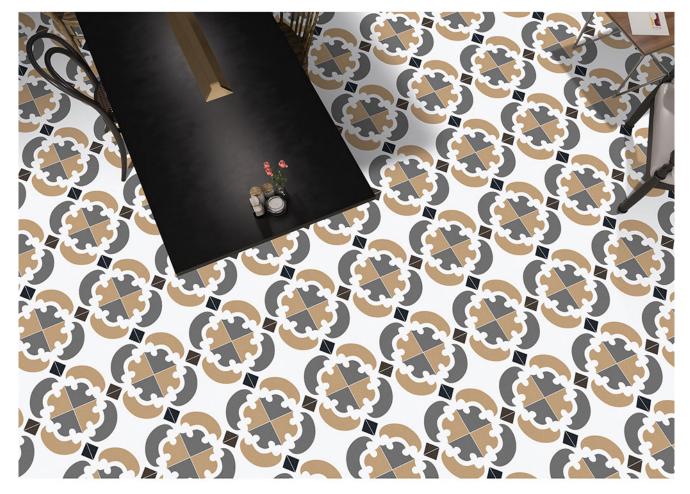

#### MULTIPURPOSE | MOROCCAN | 30

300 x 300 mm

<sup>1208</sup> 

RANDOM MATT 9 mm DESIGN FINISH 9 mm Thickness Plain Anti Slip WV Resistant

<sup>1209</sup> 

RANDOM | MATT | DESIGN | FINISH 9 mm Thickness – Plain 📐 Anti Slip 🚿 UV Resistant