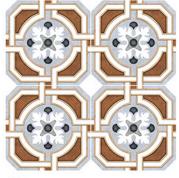

#### MULTIPURPOSE | MOROCCAN | 300 VITRIFIED TILES | DESIGNS | 300

300 x 300 mm

1240

1241

1242

1244

<sup>1245</sup> 

1247