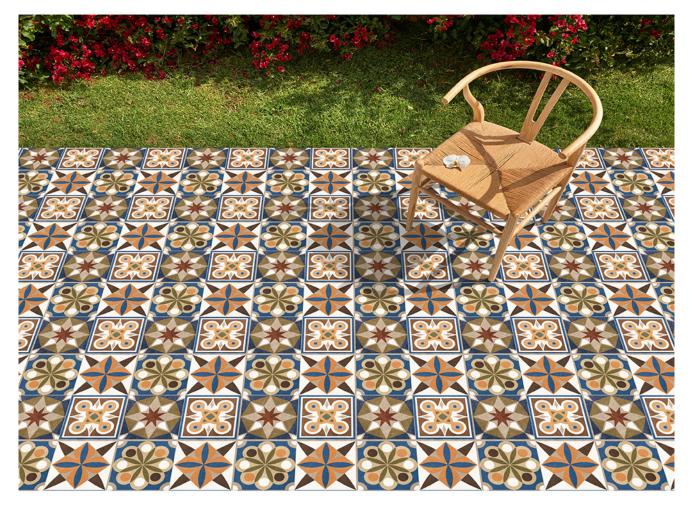

#### MULTIPURPOSE | MOROCCAN | 30

300 x 300 mm

<sup>1208</sup> 

RANDOM MATT 9 mm DESIGN FINISH 9 mm Thickness Plain Anti Slip WV Resistant

<sup>1209</sup> 

RANDOM | MATT | DESIGN | FINISH 9 mm Thickness – Plain 📐 Anti Slip 🚿 UV Resistant