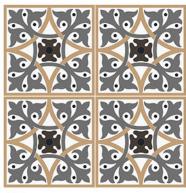

#### MULTIPURPOSE | MOROCCAN | 30

300 x 300 mm

<sup>1208</sup> 

RANDOM MATT 9 mm DESIGN FINISH 9 mm Thickness Plain Anti Slip WV Resistant

<sup>1209</sup> 

RANDOM | MATT | DESIGN | FINISH 9 mm Thickness – Plain 📐 Anti Slip 🚿 UV Resistant

#### MULTIPURPOSE | MOROCCAN VITRIFIED TILES | DESIGNS

300 x 300 mm

1251

RANDOM MATT 9 mm DESIGN FINISH Plain Anti Slip UV Resistant

1252

1253

1254

1255

#### MULTIPURPOSE | MOROCCAN | 300

300 x 300 mm

RANDOM MATT DESIGN FINISH

1276

RANDOM MATT DESIGN FINISH

1277

RANDOM MATT 9 mm DESIGN FINISH 9 mm Thickness Plain Anti Slip UV Resistant

RANDOM MATT DESIGN FINISH <sup>9 mm</sup> Plain K Anti Slip WV Resistant