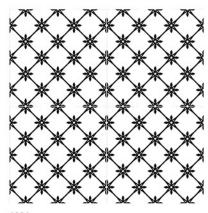

#### MULTIPURPOSE | MOROCCAN | 300 VITRIFIED TILES | DESIGNS | 300

300 x 300 mm

1240

1241

1242

1244

<sup>1245</sup> 

1247