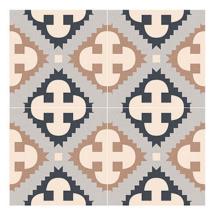

#### MULTIPURPOSE | MOROCCAN | 30

300 x 300 mm

<sup>1208</sup> 

RANDOM MATT 9 mm DESIGN FINISH 9 mm Thickness Plain Anti Slip WV Resistant

<sup>1209</sup> 

RANDOM | MATT | DESIGN | FINISH 9 mm Thickness – Plain 📐 Anti Slip 🚿 UV Resistant