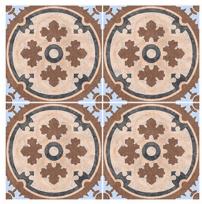

#### MULTIPURPOSE | MOROCCAN VITRIFIED TILES | DESIGNS

300 x 300 mm

1251

RANDOM MATT 9 mm DESIGN FINISH Plain Anti Slip UV Resistant

1252

1253

1254

1255