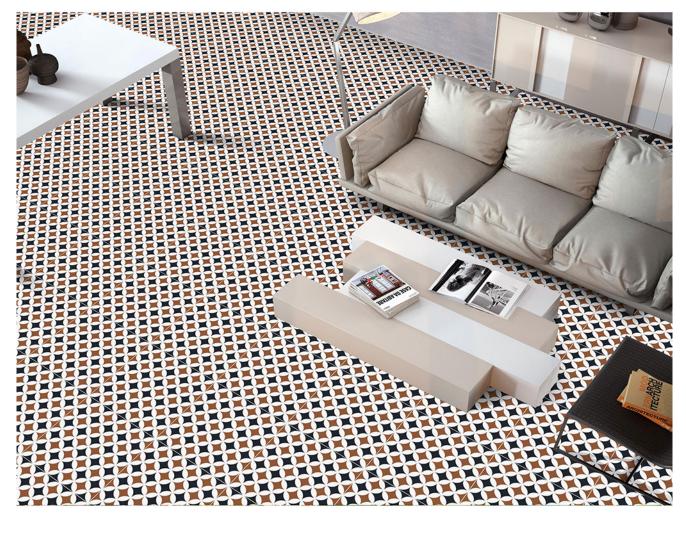

#### MULTIPURPOSE | MOROCCAN | 300 VITRIFIED TILES | DESIGNS | 300

300 x 300 mm

1240

1241

1242

1244

<sup>1245</sup> 

1247