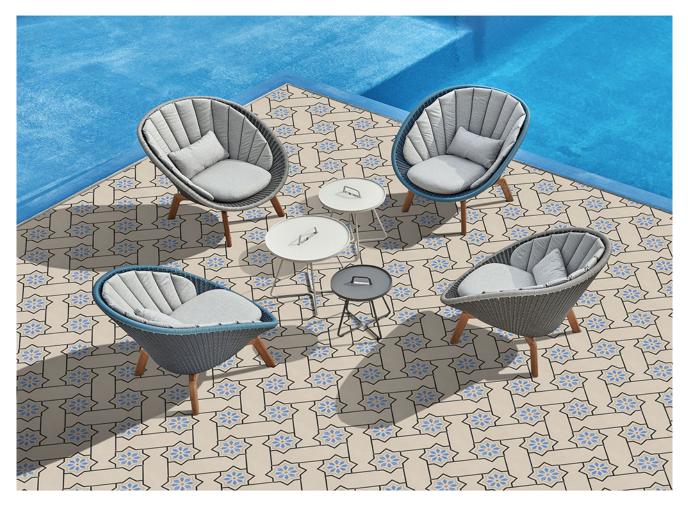

1205

RANDOM | MATT DESIGN | FINISH 9 mm Thickness – Plain 🔀 Anti Slip 🐹 UV Resistant

<sup>1206</sup> 

1207

RANDOM | MATT | DESIGN | FINISH 9 mm Thickness Plain 📐 Anti Slip 🐹 UV Resistant

#### MULTIPURPOSE | MOROCCAN | 30

300 x 300 mm

<sup>1208</sup> 

RANDOM MATT 9 mm DESIGN FINISH 9 mm Thickness Plain Anti Slip WV Resistant

<sup>1209</sup> 

RANDOM | MATT | DESIGN | FINISH 9 mm Thickness – Plain 📐 Anti Slip 🚿 UV Resistant