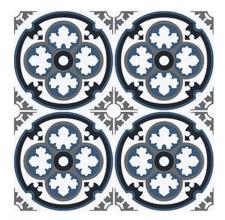

#### MULTIPURPOSE | MOROCCAN | 30

300 x 300 mm

<sup>1208</sup> 

RANDOM MATT 9 mm DESIGN FINISH 9 mm Thickness Plain Anti Slip WV Resistant

<sup>1209</sup> 

RANDOM | MATT | DESIGN | FINISH 9 mm Thickness – Plain 📐 Anti Slip 🚿 UV Resistant