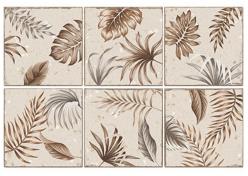

#### MULTIPURPOSE | MOROCCAN | 300 VITRIFIED TILES | DESIGNS | 300

300 x 300 mm

1240

1241

1242

1244

<sup>1245</sup> 

1247

#### MULTIPURPOSE | MOROCCAN VITRIFIED TILES | DESIGNS

300 x 300 mm

1251

RANDOM MATT 9 mm DESIGN FINISH Plain Anti Slip UV Resistant

1252

1253

1254

1255