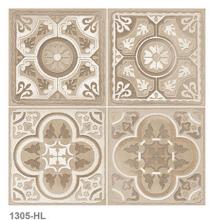

1305-DK

RANDOM | MATT DESIGN | FINISH 9 mm Thickness Plain 📐 Anti Slip 🚿 UV Resistant

1306

SINGLE MATT DESIGN FINISH 9 mm Thickness Plain Anti Slip WV Resistant

1307

SINGLE MATT DESIGN FINISH 9 mm Plain K Anti Slip WV Resistant