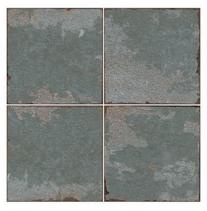

#### MULTIPURPOSE | MOROCCAN | 30

300 x 300 mm

<sup>1208</sup> 

RANDOM MATT 9 mm DESIGN FINISH 9 mm Thickness Plain Anti Slip WV Resistant

<sup>1209</sup> 

RANDOM | MATT | DESIGN | FINISH 9 mm Thickness – Plain 📐 Anti Slip 🚿 UV Resistant

#### MULTIPURPOSE | MOROCCAN | 300 VITRIFIED TILES | DESIGNS | 300

300 x 300 mm

1240

1241

1242

1244

<sup>1245</sup> 

1247

#### MULTIPURPOSE | MOROCCAN VITRIFIED TILES | DESIGNS

300 x 300 mm

1251

RANDOM MATT 9 mm DESIGN FINISH Plain Anti Slip UV Resistant

1252

1253

1254

1255

#### MULTIPURPOSE | MOROCCAN | 300

300 x 300 mm

RANDOM MATT DESIGN FINISH

1276

RANDOM MATT DESIGN FINISH

1277

RANDOM MATT 9 mm DESIGN FINISH 9 mm Thickness Plain Anti Slip UV Resistant

RANDOM MATT DESIGN FINISH <sup>9 mm</sup> Plain K Anti Slip WV Resistant

#### MULTIPURPOSE | MOROCCAN | VITRIFIED TILES | DESIGNS | 300 x 300 mm

1312

SINGLE MATT 9 mm Thickness Plain 🖄 Anti Slip 😿 UV Resistant DESIGN FINISH