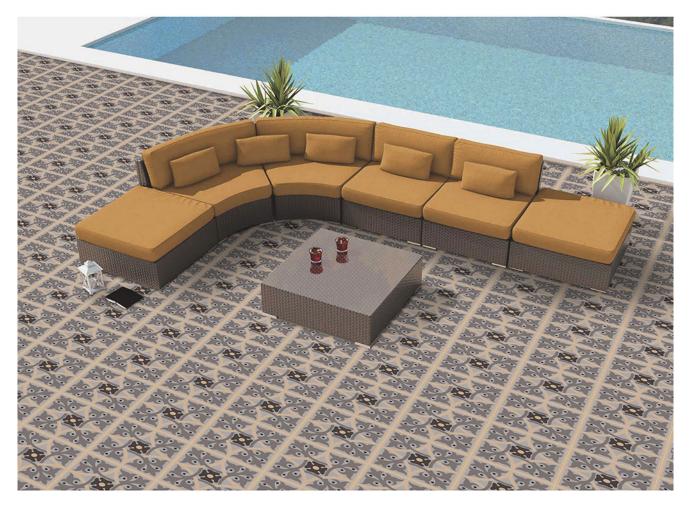

#### ELEVATE EVERY SPACE

IMAGINE A KITCHEN THAT BLENDS ELEGANCE WITH PRACTICALITY, OR A BATHROOM THAT EXUDES TRANQUILITY AND MODERNITY. OUR DIVERSE RANGE OF TILES IS DESIGNED TO ENHANCE EVERY ROOM, TURNING ORDINARY SPACES INTO EXTRAORDINARY EXPERIENCES.

#### MULTIPURPOSE | MOROCCAN | 30

300 x 300 mm

<sup>1208</sup> 

RANDOM MATT 9 mm DESIGN FINISH 9 mm Thickness Plain Anti Slip WV Resistant

<sup>1209</sup> 

RANDOM | MATT | DESIGN | FINISH 9 mm Thickness – Plain 📐 Anti Slip 🚿 UV Resistant