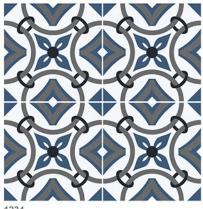

#### MULTIPURPOSE | MOROCCAN | 30

300 x 300 mm

<sup>1208</sup> 

RANDOM MATT 9 mm DESIGN FINISH 9 mm Thickness Plain Anti Slip WV Resistant

<sup>1209</sup> 

RANDOM | MATT | DESIGN | FINISH 9 mm Thickness – Plain 📐 Anti Slip 🚿 UV Resistant