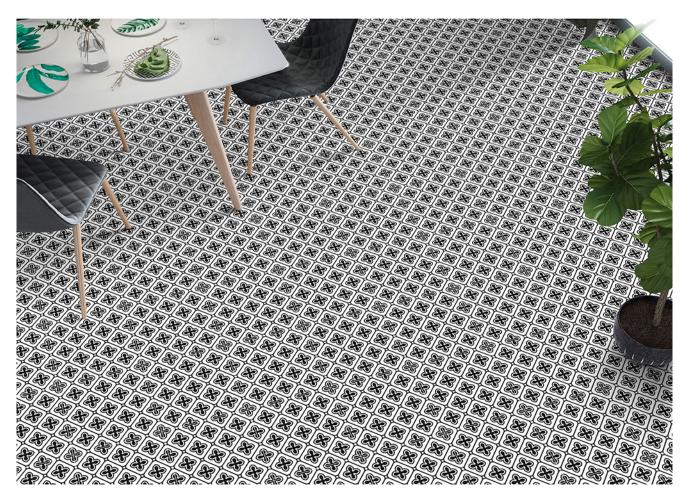

#### MULTIPURPOSE | MOROCCAN VITRIFIED TILES | DESIGNS

300 x 300 mm

1251

RANDOM MATT 9 mm DESIGN FINISH Plain Anti Slip UV Resistant

1252

1253

1254

1255