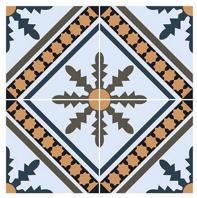

1216

RANDOM | MATT | DESIGN | FINISH 9 mm Thickness Plain 📐 Anti Slip 🐹 UV Resistant

RANDOM | MATT DESIGN | FINISH 9 mm Thickness Plain 📐 Anti Slip 🐹 UV Resistant

1218

RANDOM MATT DESIGN FINISH <sup>9 mm</sup> Plain K Anti Slip WV Resistant