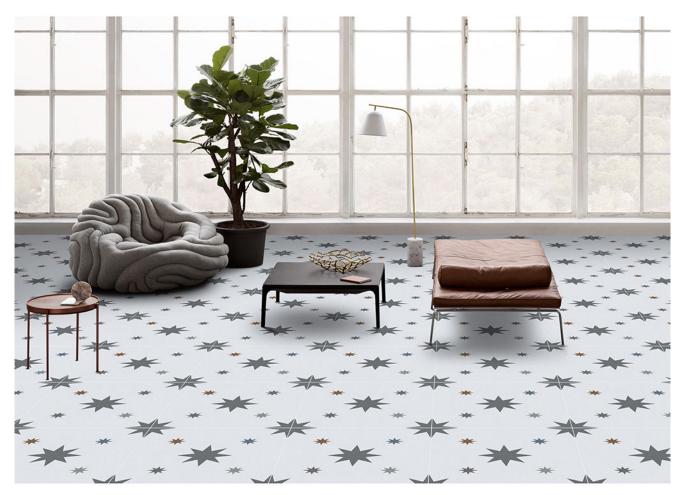

#### MULTIPURPOSE | MOROCCAN | 30

300 x 300 mm

<sup>1208</sup> 

RANDOM MATT 9 mm DESIGN FINISH 9 mm Thickness Plain Anti Slip WV Resistant

<sup>1209</sup> 

RANDOM | MATT | DESIGN | FINISH 9 mm Thickness – Plain 📐 Anti Slip 🚿 UV Resistant

#### MULTIPURPOSE | MOROCCAN | 300 VITRIFIED TILES | DESIGNS | 300

300 x 300 mm

1240

1241

1242

1244

<sup>1245</sup> 

1247

#### MULTIPURPOSE | MOROCCAN VITRIFIED TILES | DESIGNS

300 x 300 mm

1251

RANDOM MATT 9 mm DESIGN FINISH Plain Anti Slip UV Resistant

1252

1253

1254

1255

#### MULTIPURPOSE | MOROCCAN | 300

300 x 300 mm

RANDOM MATT DESIGN FINISH

1276

RANDOM MATT DESIGN FINISH

1277

RANDOM MATT 9 mm DESIGN FINISH 9 mm Thickness Plain Anti Slip UV Resistant

RANDOM MATT DESIGN FINISH <sup>9 mm</sup> Plain K Anti Slip WV Resistant

#### MULTIPURPOSE | MOROCCAN | VITRIFIED TILES | DESIGNS | 300 x 300 mm

1312

SINGLE MATT 9 mm Thickness Plain 🖄 Anti Slip 😿 UV Resistant DESIGN FINISH