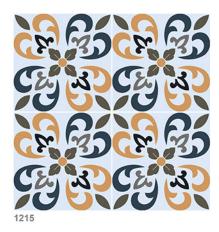

1216

RANDOM | MATT | DESIGN | FINISH 9 mm Thickness Plain 📐 Anti Slip 🐹 UV Resistant

RANDOM | MATT DESIGN | FINISH 9 mm Thickness Plain 📐 Anti Slip 🐹 UV Resistant

1218

RANDOM MATT DESIGN FINISH <sup>9 mm</sup> Plain K Anti Slip WV Resistant