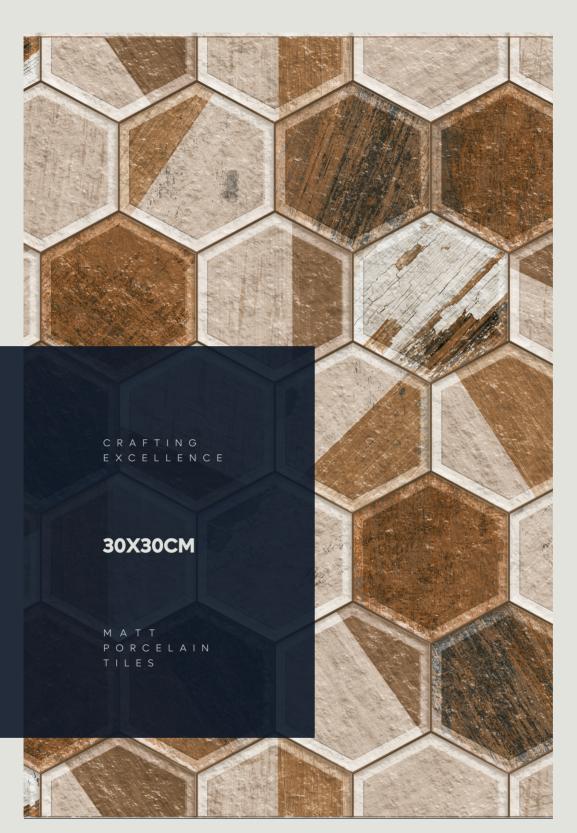

#### MULTIPURPOSE | MOROCCAN | 30

300 x 300 mm

<sup>1208</sup> 

RANDOM MATT 9 mm DESIGN FINISH 9 mm Thickness Plain Anti Slip WV Resistant

<sup>1209</sup> 

RANDOM | MATT | DESIGN | FINISH 9 mm Thickness – Plain 📐 Anti Slip 🚿 UV Resistant