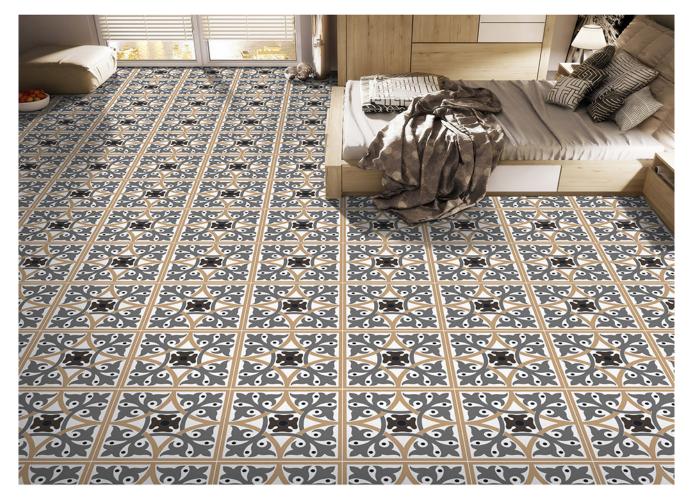

#### MULTIPURPOSE | MOROCCAN | 30

300 x 300 mm

<sup>1208</sup> 

RANDOM MATT 9 mm DESIGN FINISH 9 mm Thickness Plain Anti Slip WV Resistant

<sup>1209</sup> 

RANDOM | MATT | DESIGN | FINISH 9 mm Thickness – Plain 📐 Anti Slip 🚿 UV Resistant

#### MULTIPURPOSE | MOROCCAN VITRIFIED TILES | DESIGNS

300 x 300 mm

1251

RANDOM MATT 9 mm DESIGN FINISH Plain Anti Slip UV Resistant

1252

1253

1254

1255

#### MULTIPURPOSE | MOROCCAN | 300

300 x 300 mm

RANDOM MATT DESIGN FINISH

1276

RANDOM MATT DESIGN FINISH

1277

RANDOM MATT 9 mm DESIGN FINISH 9 mm Thickness Plain Anti Slip UV Resistant

RANDOM MATT DESIGN FINISH <sup>9 mm</sup> Plain K Anti Slip WV Resistant