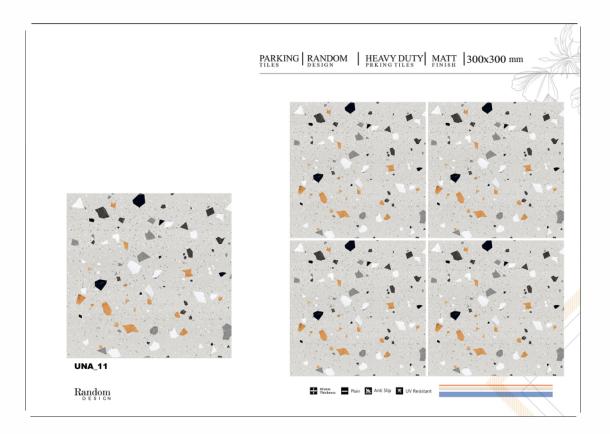

C R A F T I N G E X C E L L E N C E

30x30CM

MATT PORCELAIN FILES

W W W . Y O U R C E R A M I C A . C O M