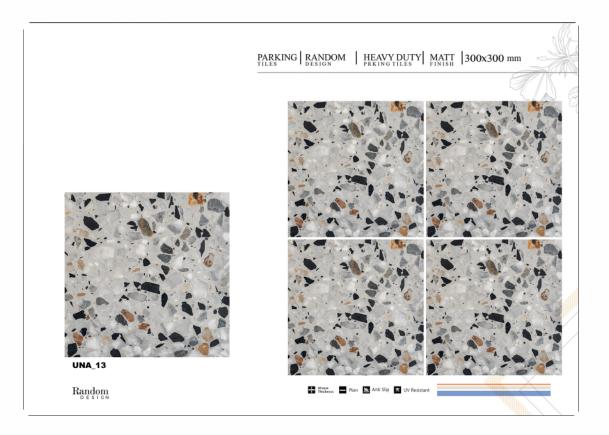

C R A F T I N G E X C E L L E N C E

30x30CM

MATT PORCELAIN FILES

W W W . Y O U R C E R A M I C A . C O M