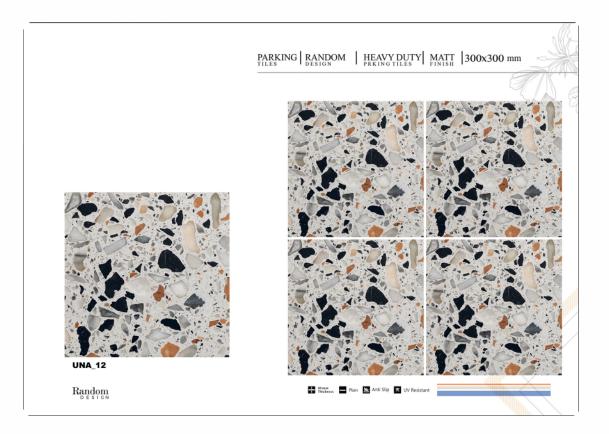

C R A F T I N G E X C E L L E N C E

30x30CM

MATT PORCELAIN FILES

W W W . Y O U R C E R A M I C A . C O M