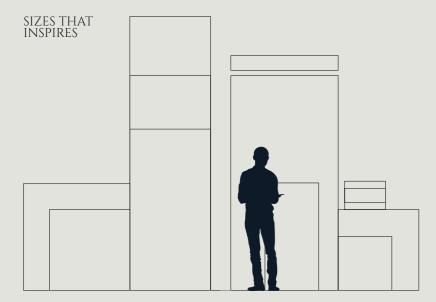

#### Packing Detail

| Size      | pcs./Box | m²/Box  | wt./Box | Box/Pallet | m²/Pallet | Pallet/Cont. | m²/Cont.   |
|-----------|----------|---------|---------|------------|-----------|--------------|------------|
| 300x900mm | 4 pcs.   | 1.08 m² | 19.5 kg | 68         | 73.44 m²  | 20           | 1468.80 m² |
| 300x300mm | 9 pcs.   | 0.81 m² | 11 kg   | 120        | 97.20 m²  | 20           | 1944.00 m² |