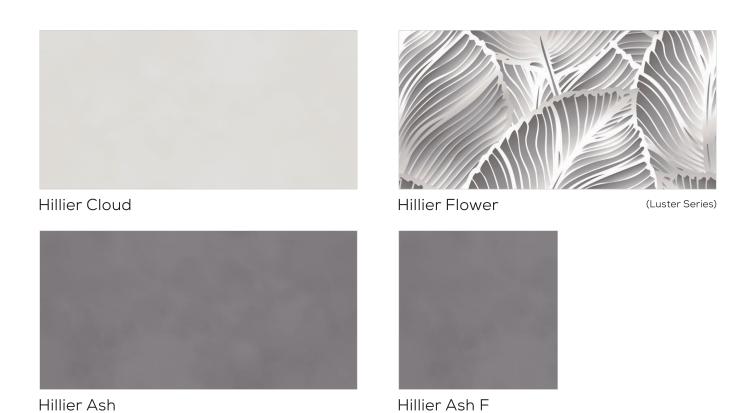

### **RAVISH**

**SATIN** 

300x600mm - WALL TILES

Hillier Cloud

Hillier Ash

Hillier Circulo Cloud Decor

Hillier Circulo Ash Decor

(Elegant Plus) Hillier Ash F

#### **SATIN**

300x600mm - WALL TILES

**SATIN** 

300x600mm - WALL TILES

Hillier Crema

Hillier Camel

Hillier Circulo Crema Decor

Hillier Circulo Camel Decor

(Elegant Plus) Hillier Ash F