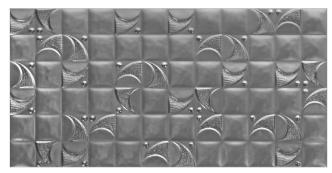

### **CIRCULO**

#### **METALLIC**

300x600mm - WALLTILES

Circulo Silver Metallic

## CIRCULO