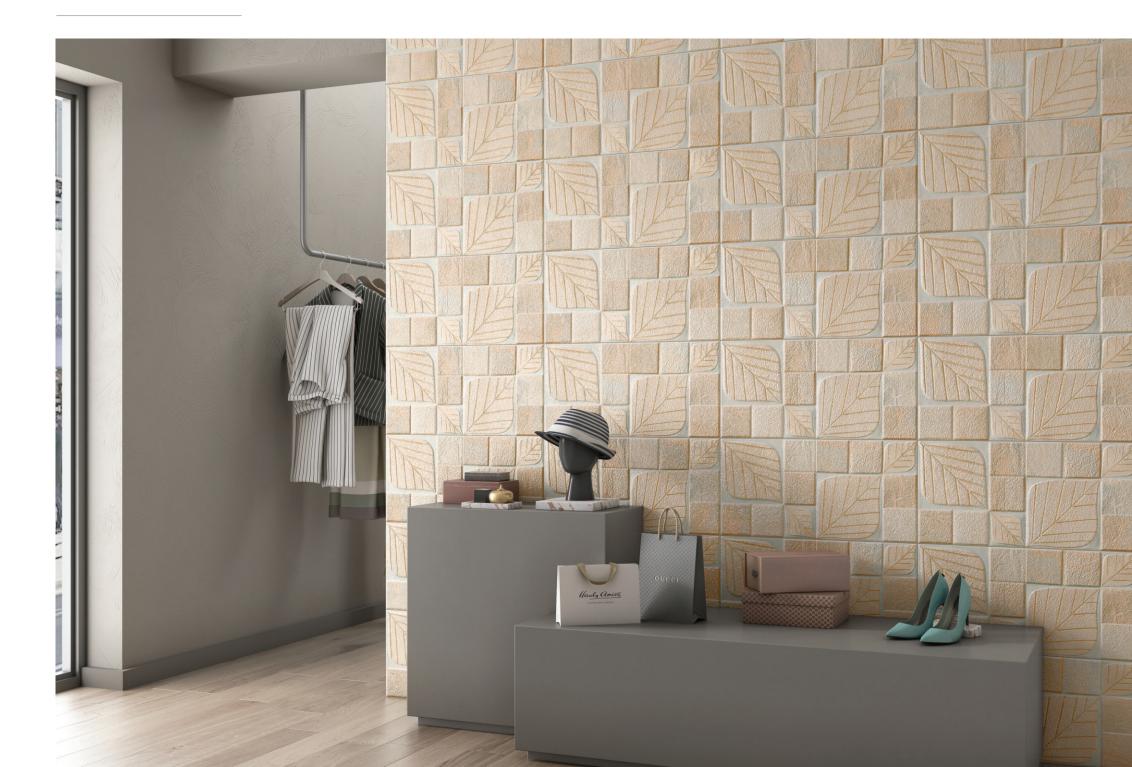

#### LEAF

**METALLIC** 

300x600mm - WALLTILES

Leaf Silver Metallic

# LEAF

#### LEAF

**METALLIC** 

300x600mm - WALLTILES

Leaf Gold Metallic