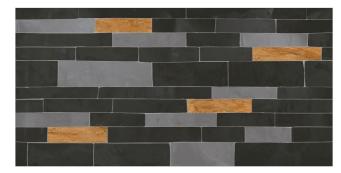

### STONEWALL

#### **SATIN**

300x600mm - WALLTILES

Stonewall Harbor

Stonewall Anchor

Stonewall Tan

Stonewall Mink

Stonewall Leather

Stonewall Shadow

## STONEWALL