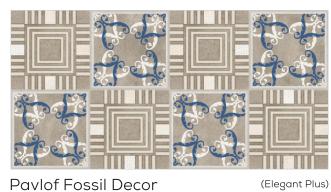

### PAVLOF

#### **SATIN**

300x600mm - WALL TILES

Pavlof Bianco

Pavlof Fossil

Pavlof Fossil Decor

Pavlof Fossil F