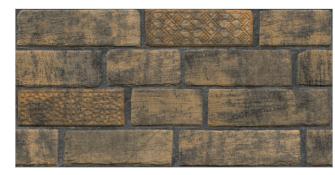

### COSMO

### **SATIN**

300x600mm - WALL TILES

Cosmo Crema

Cosmo Fossil

Cosmo Sepia

Cosmo Charcoal

Cosmo Stone

# COSMO