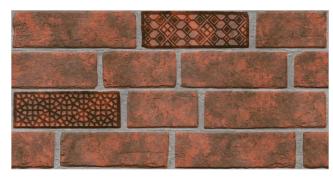

### **FLEMISH**

### **SATIN**

300x600mm - WALL TILES

Flemish Rust

Flemish Magma

Flemish Seamount

Flemish Medieval

Flemish Clay

## FLEMISH