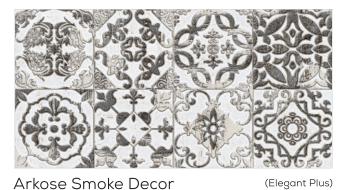

### ARKOSE

#### **SATIN**

300x600mm - WALLTILES

Arkose Bianco

Arkose Bianco F

Arkose Smoke Decor

Arkose Azure Decor

(Elegant Plus)