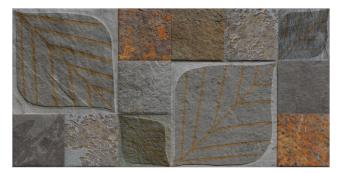

### **FROND**

### **SATIN**

300x600mm - WALL TILES

Frond Silver

Frond Mashroom

Frond Fossil

Frond Taupe

Frond Charcoal

## FROND