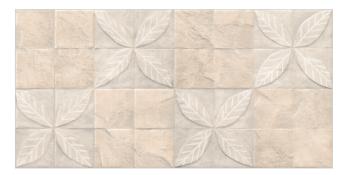

### **FROND**

### **SATIN**

300x600mm - WALL TILES

Frond Silver

Frond Mashroom

Frond Fossil

Frond Taupe

Frond Charcoal

## FROND