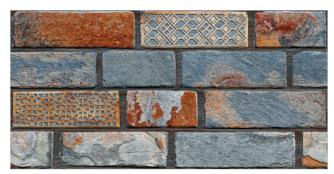

### BRICKLANE

#### **SATIN**

300x600mm - WALL TILES

Bricklane Grey

Bricklane Porpoise

Bricklane Beige

Bricklane Russet

Bricklane Dusk

## BRICKLANE