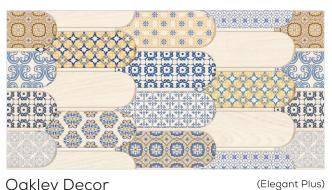

### OAKLEY

### **SATIN**

300x600mm - WALL TILES

Oakley Crema

Oakley Walnut

Oakley Decor

Oakley Walnut F