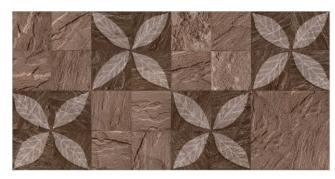

#### LEAF

**METALLIC** 

300x600mm - WALLTILES

Leaf Silver Metallic

# LEAF

#### LEAF

**METALLIC** 

300x600mm - WALLTILES

Leaf Gold Metallic