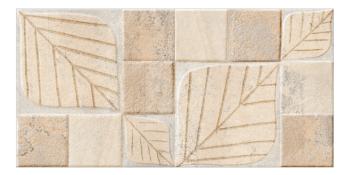

### **FROND**

### **SATIN**

300x600mm - WALL TILES

Frond Silver

Frond Mashroom

Frond Fossil

Frond Taupe

Frond Charcoal

## FROND