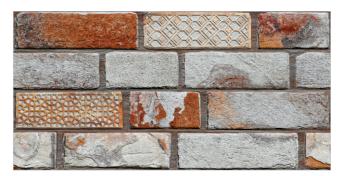

### BRICKLANE

#### **SATIN**

300x600mm - WALL TILES

Bricklane Grey

Bricklane Porpoise

Bricklane Beige

Bricklane Russet

Bricklane Dusk

## BRICKLANE