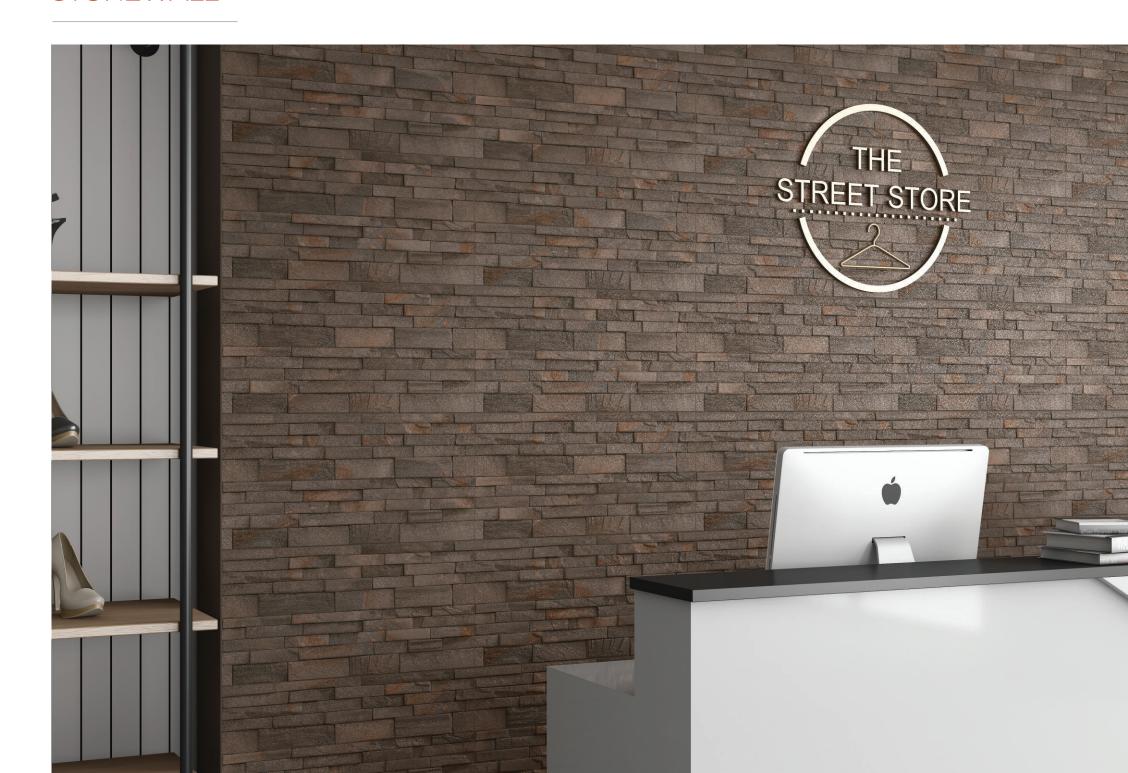

### STONEWALL

#### **SATIN**

300x600mm - WALLTILES

Stonewall Harbor

Stonewall Anchor

Stonewall Tan

Stonewall Mink

Stonewall Leather

Stonewall Shadow

## STONEWALL