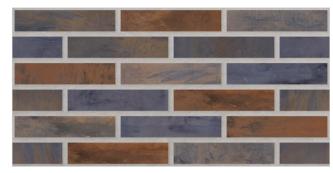

### BRICKLANE

#### **SATIN**

300x600mm - WALL TILES

Bricklane Grey

Bricklane Porpoise

Bricklane Beige

Bricklane Russet

Bricklane Dusk

## BRICKLANE