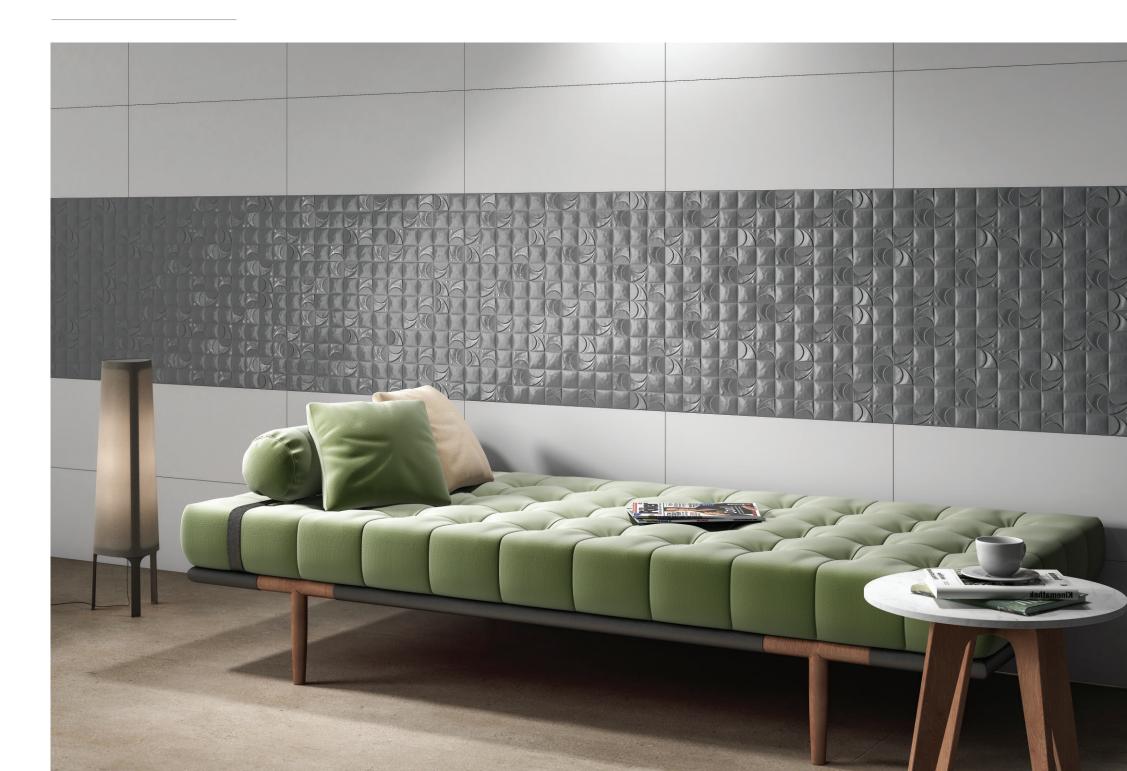

### **CIRCULO**

#### **METALLIC**

300x600mm - WALLTILES

Circulo Silver Metallic

## CIRCULO