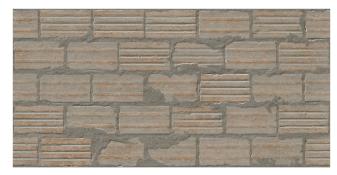

### BRICKLANE

#### **SATIN**

300x600mm - WALL TILES

Bricklane Grey

Bricklane Porpoise

Bricklane Beige

Bricklane Russet

Bricklane Dusk

## BRICKLANE