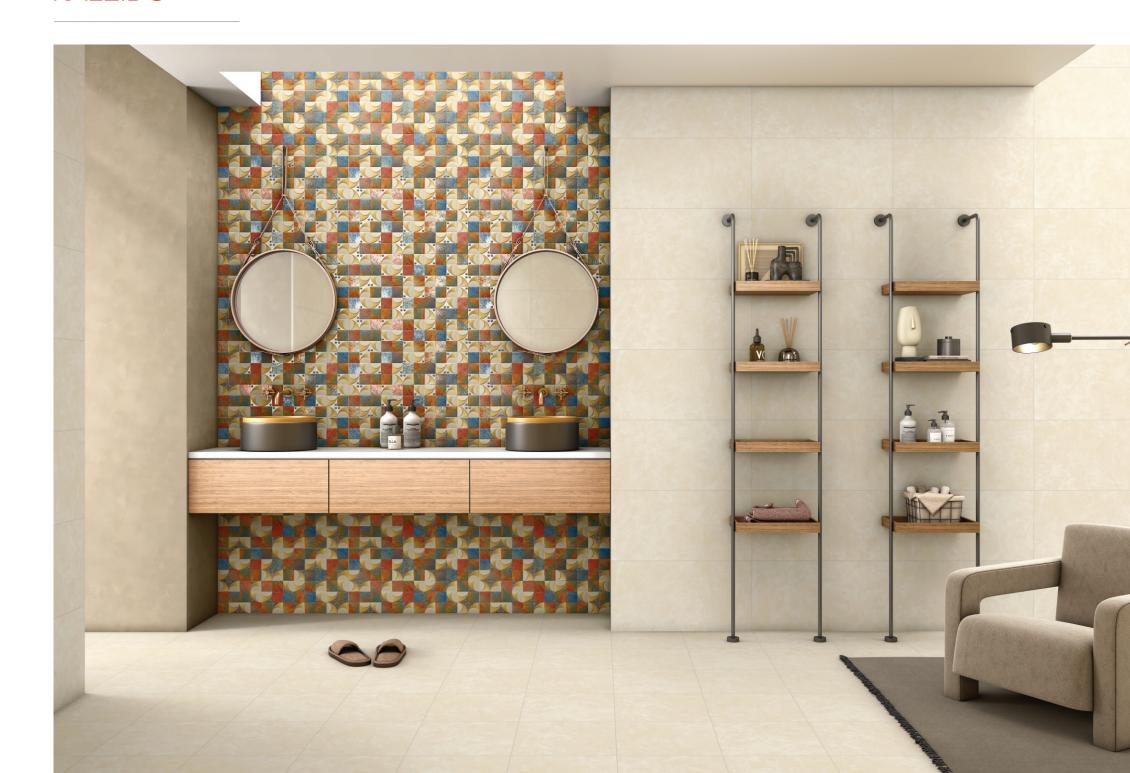

### ELEVATE EVERY SPACE

IMAGINE A KITCHEN THAT BLENDS ELEGANCE WITH PRACTICALITY, OR A BATHROOM THAT EXUDES TRANQUILITY AND MODERNITY. OUR DIVERSE RANGE OF TILES IS DESIGNED TO ENHANCE EVERY ROOM, TURNING ORDINARY SPACES INTO EXTRAORDINARY EXPERIENCES.

### **KALEIDO**

### **SATIN**

300x600mm - WALL TILES

Kaleido Crema

Kaleido Crema F

Kaleido Decor

(Elegant Plus)