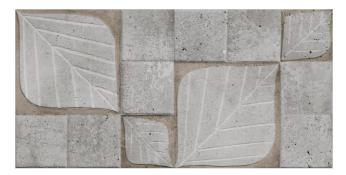

### **FROND**

### **SATIN**

300x600mm - WALL TILES

Frond Silver

Frond Mashroom

Frond Fossil

Frond Taupe

Frond Charcoal

## FROND