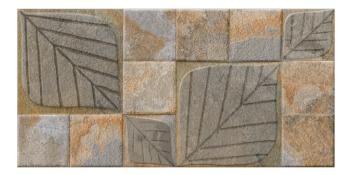

#### LEAF

**METALLIC** 

300x600mm - WALLTILES

Leaf Silver Metallic

# LEAF

#### LEAF

**METALLIC** 

300x600mm - WALLTILES

Leaf Gold Metallic