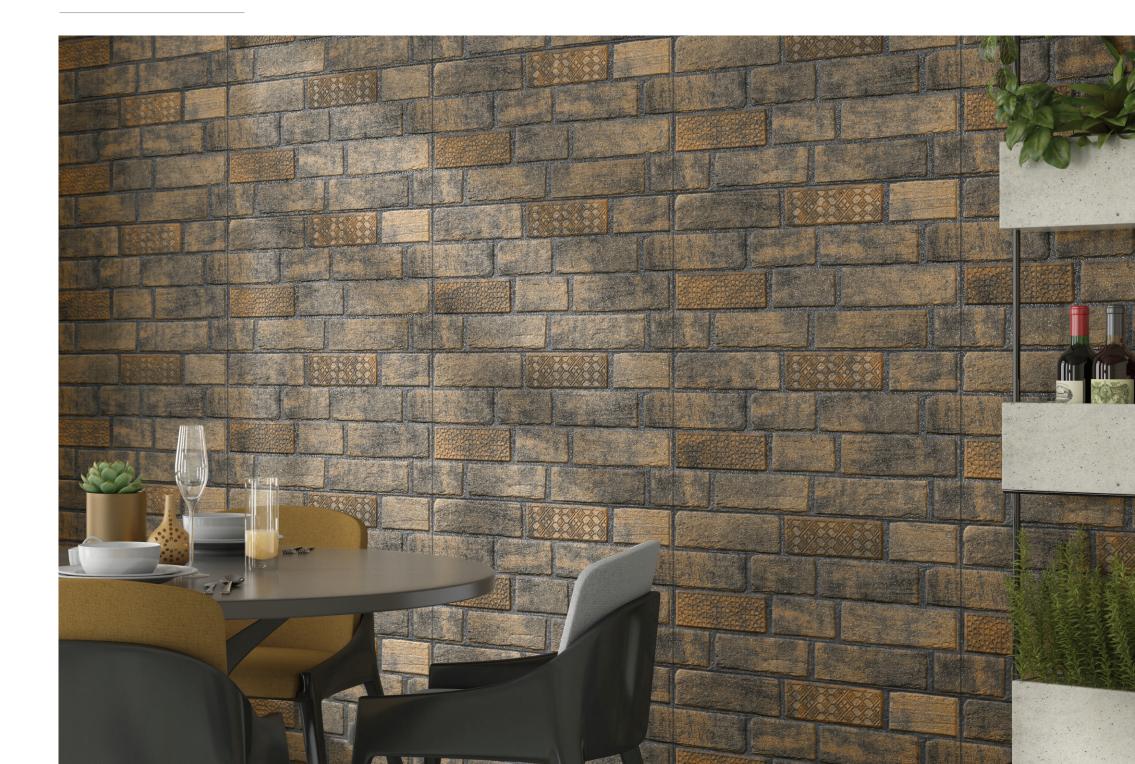

### BRICKLANE

#### **SATIN**

300x600mm - WALL TILES

Bricklane Grey

Bricklane Porpoise

Bricklane Beige

Bricklane Russet

Bricklane Dusk

## BRICKLANE