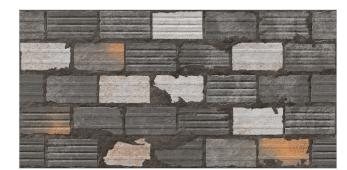

### BRICKLANE

#### **SATIN**

300x600mm - WALL TILES

Bricklane Grey

Bricklane Porpoise

Bricklane Beige

Bricklane Russet

Bricklane Dusk

## BRICKLANE