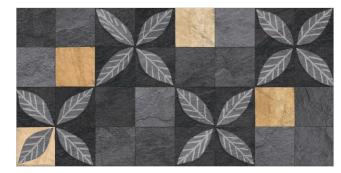

#### LEAF

**METALLIC** 

300x600mm - WALLTILES

Leaf Silver Metallic

# LEAF

#### LEAF

**METALLIC** 

300x600mm - WALLTILES

Leaf Gold Metallic