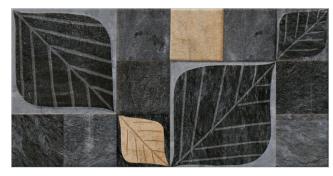

#### LEAF

**METALLIC** 

300x600mm - WALLTILES

Leaf Silver Metallic

# LEAF

#### LEAF

**METALLIC** 

300x600mm - WALLTILES

Leaf Gold Metallic