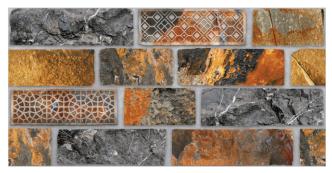

### BRICKLANE

#### **SATIN**

300x600mm - WALL TILES

Bricklane Grey

Bricklane Porpoise

Bricklane Beige

Bricklane Russet

Bricklane Dusk

## BRICKLANE