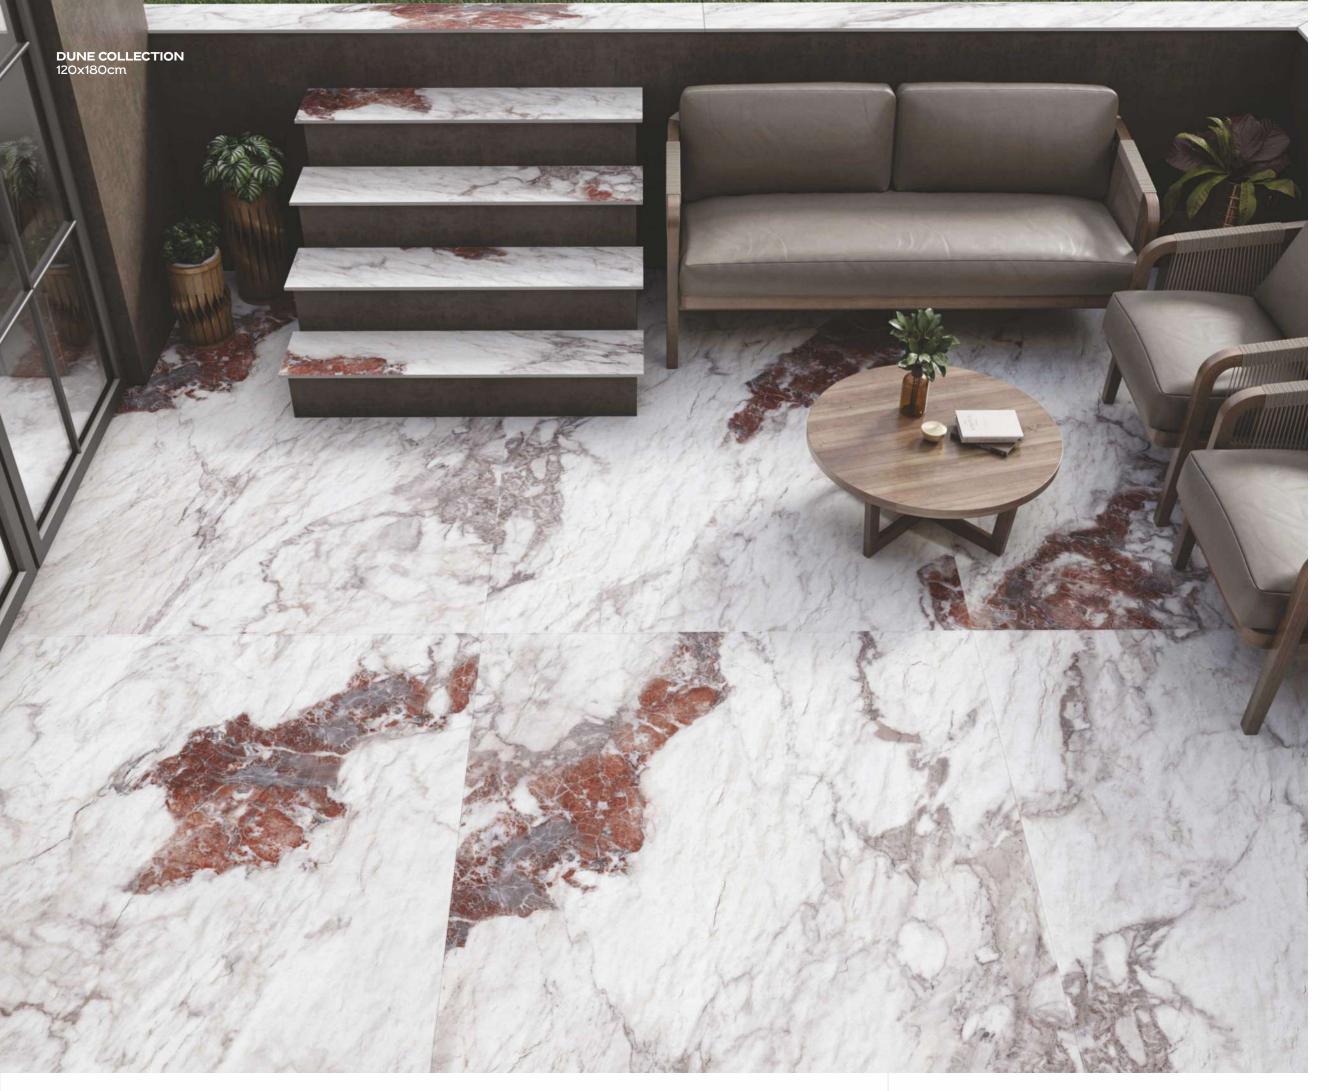

# Floor TECTON ROSSO DUNE 120x180cm DUNE

### TECTON ROSSO DUNE

Finish Random

Dune 4 Face