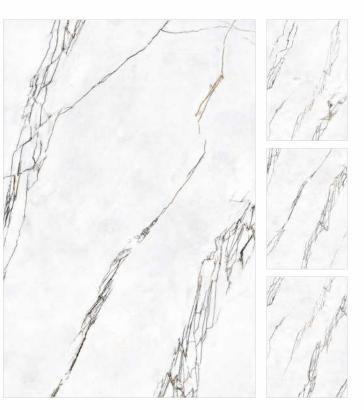

### CALCATTA LUXE A&B 120x180cm GLOSSY

CALCATTA LUXE A&B 120x180cm GLOSSY

### CALCATTA LUXE A & B

Finish Glossy
Book Match Faces

GREYLAC 120x180cm MATT CARVING Floor
GREYLAC
120x180cm
MATT CARVING

STATVARIO SMART 120x180cm GLOSSY

STATVARIO SMART 120x180cm SATIN GLOSSY