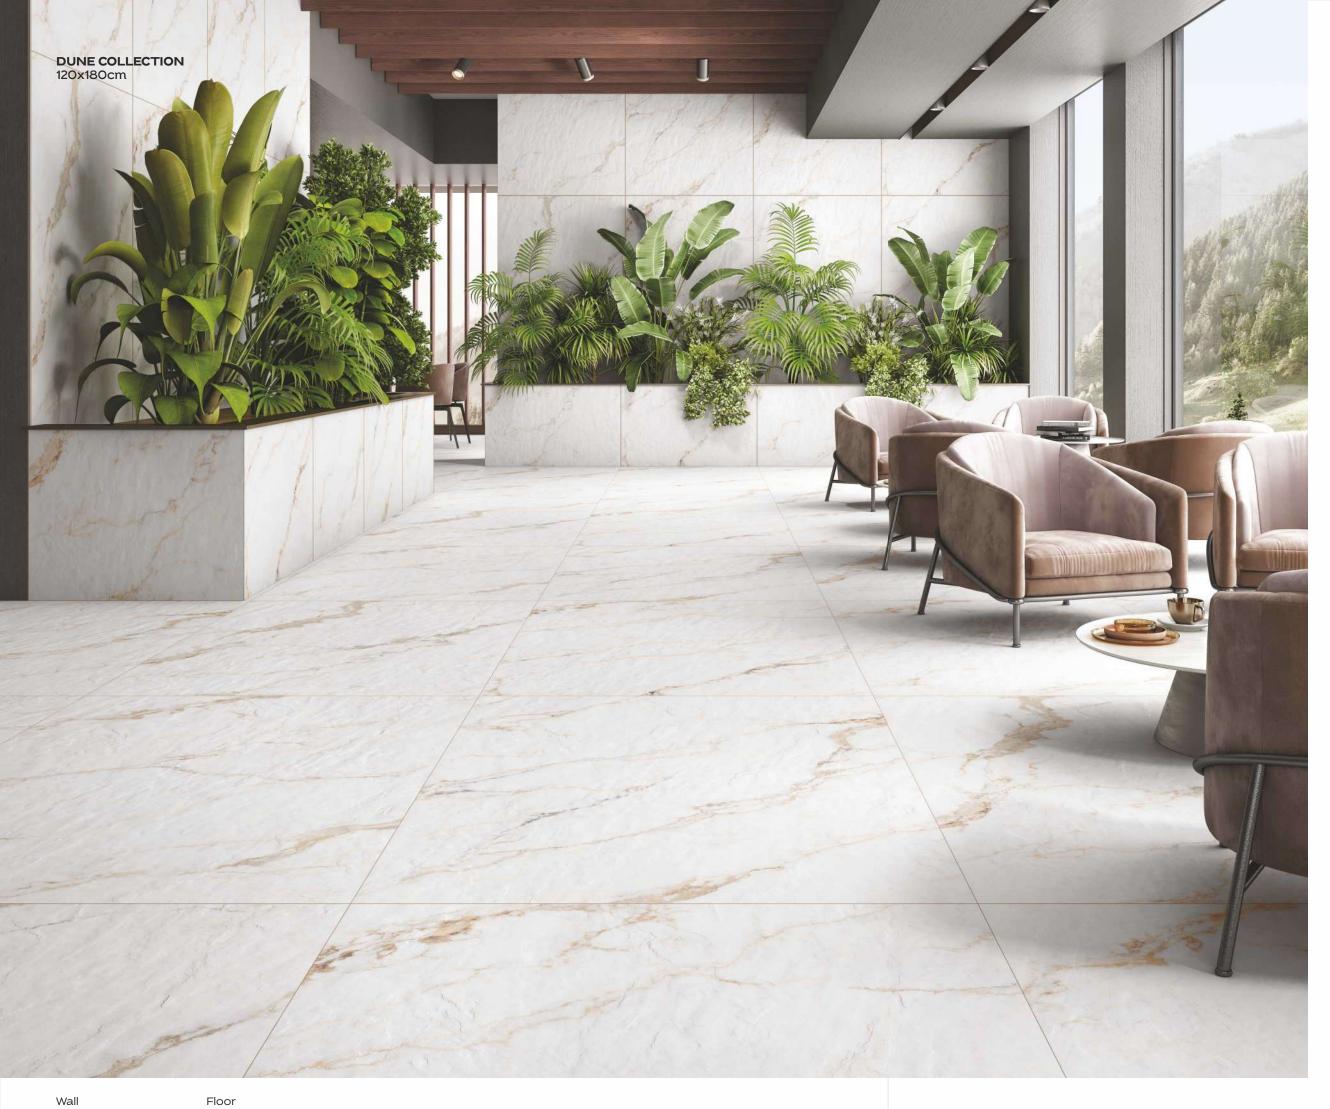

CALCATTA NOBILE 120x180cm GLOSSY CALCATTA NOBILE 120x180cm GLOSSY

Floor

### CALCATTA NOBILE

Finish Random

Glossy 4 Face