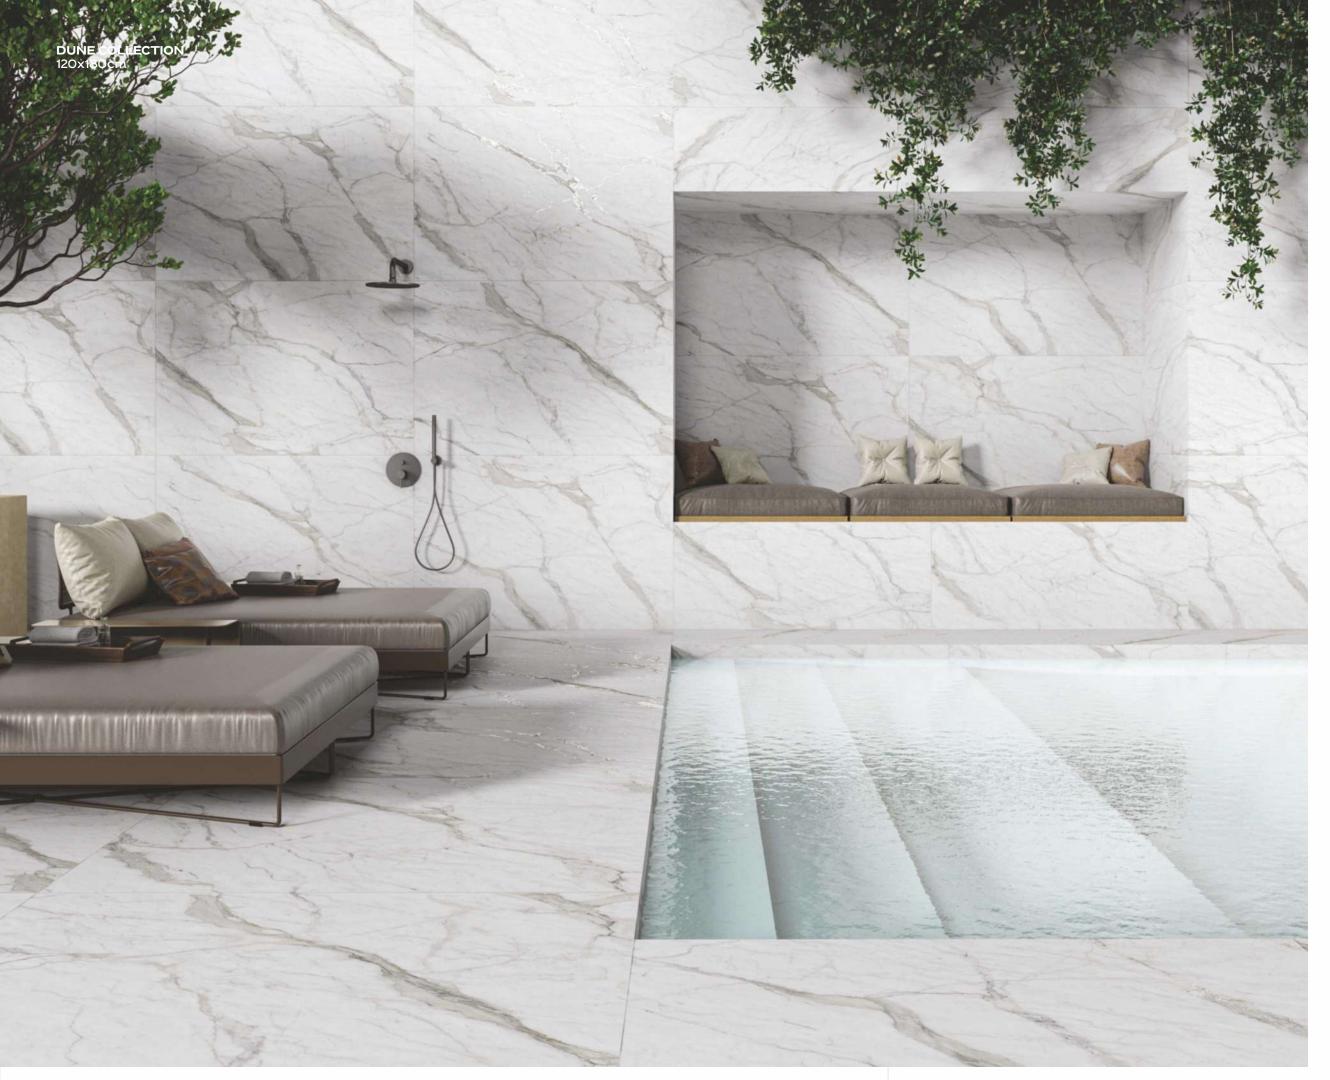

Airport

Gym Hospital

SIRLY GOLD DUNE
120x180cm
DUNE

SIRLY GOLD DUNE 120x180cm DUNE

### CALCATTA NOBILE DUNE

Finish Random

Dune 4 Face

### SIRLY GOLD DUNE

Finish Dune Random 4 Face

OMBRA WHITE DUNE 120x180cm DUNE Floor

OMBRA WHITE DUNE 120x180cm DUNE