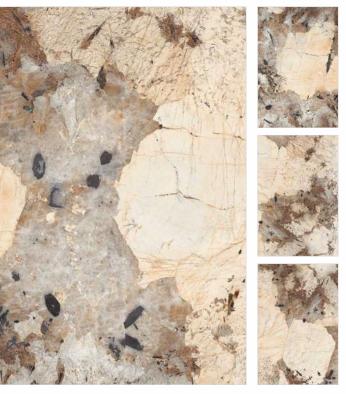

### ARABESCATO QUARTZITE

Finish Random Matt Carving 4 Face

Wall

ARABESCATO QUARTZITE 120x180cm MATT CARVING Floor

ARABESCATO QUARTZITE
120x180cm
MATT CARVING

Reception Table

ARABESCATO QUARTZITE
120x180cm
MATT CARVING