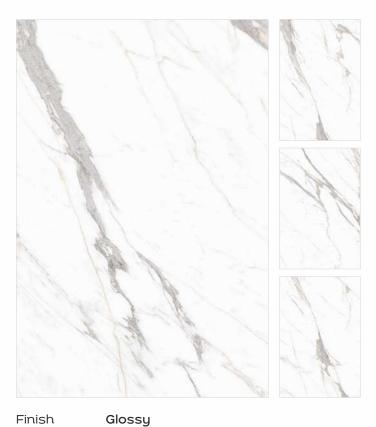

CALCATTA NOBILE 120x180cm GLOSSY CALCATTA NOBILE 120x180cm GLOSSY

Floor

### CALCATTA NOBILE

Finish Random

Glossy 4 Face