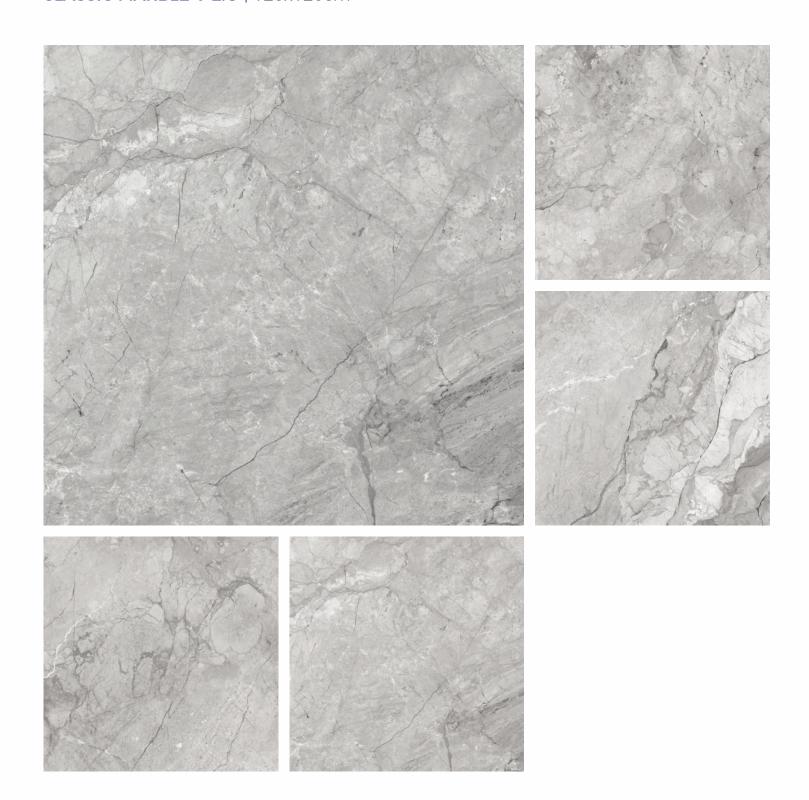

# CEPPO DI GREY

FINISH - HIGHGLOSS
THICKNESS - 9mm
BODY - WHITEBODY

RANDOM - 4 FACES

#### CLASSIC MARBLE V 2.0 | 120x120cm