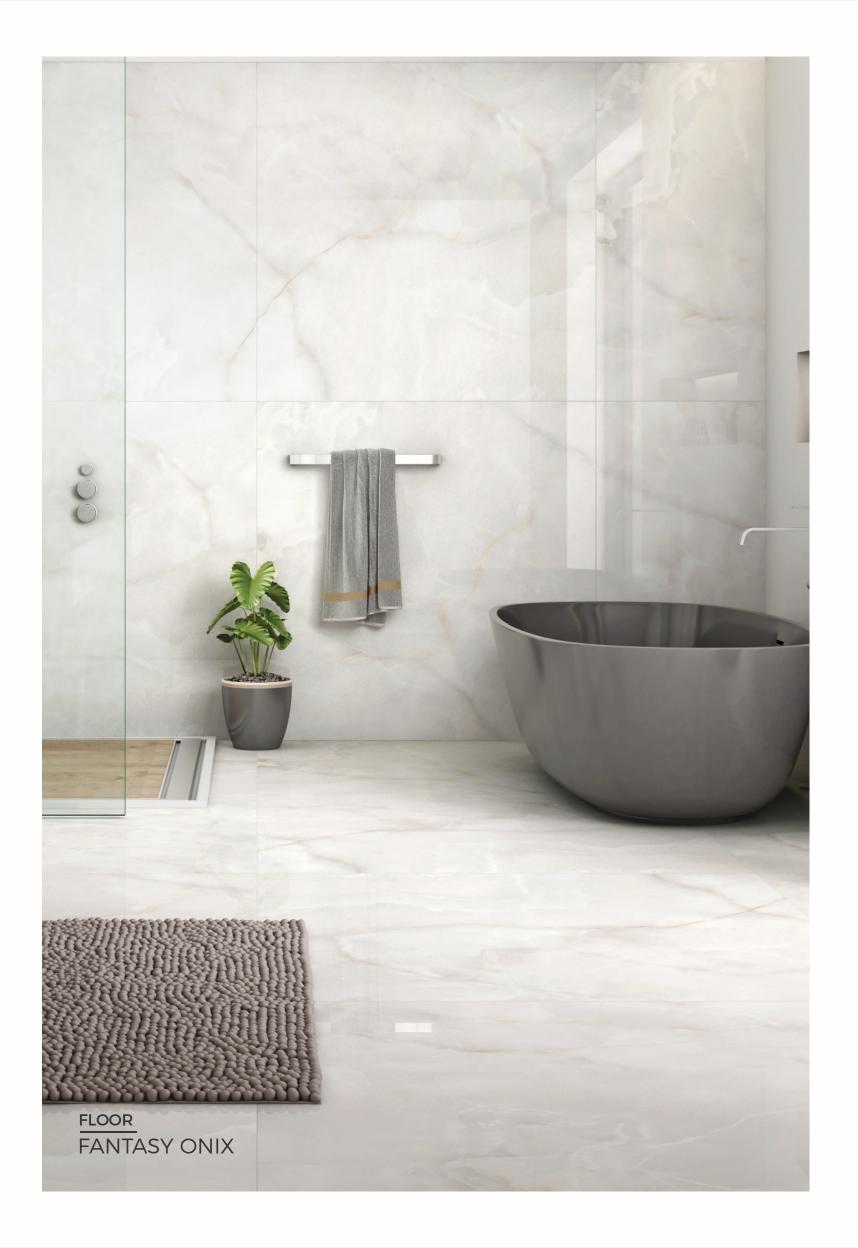

# FANTASY ONIX

FINISH - HIGHGLOSS
THICKNESS - 9mm
BODY - WHITEBODY
RANDOM - 4 FACES

#### WHITE MARBLES | 120x120cm