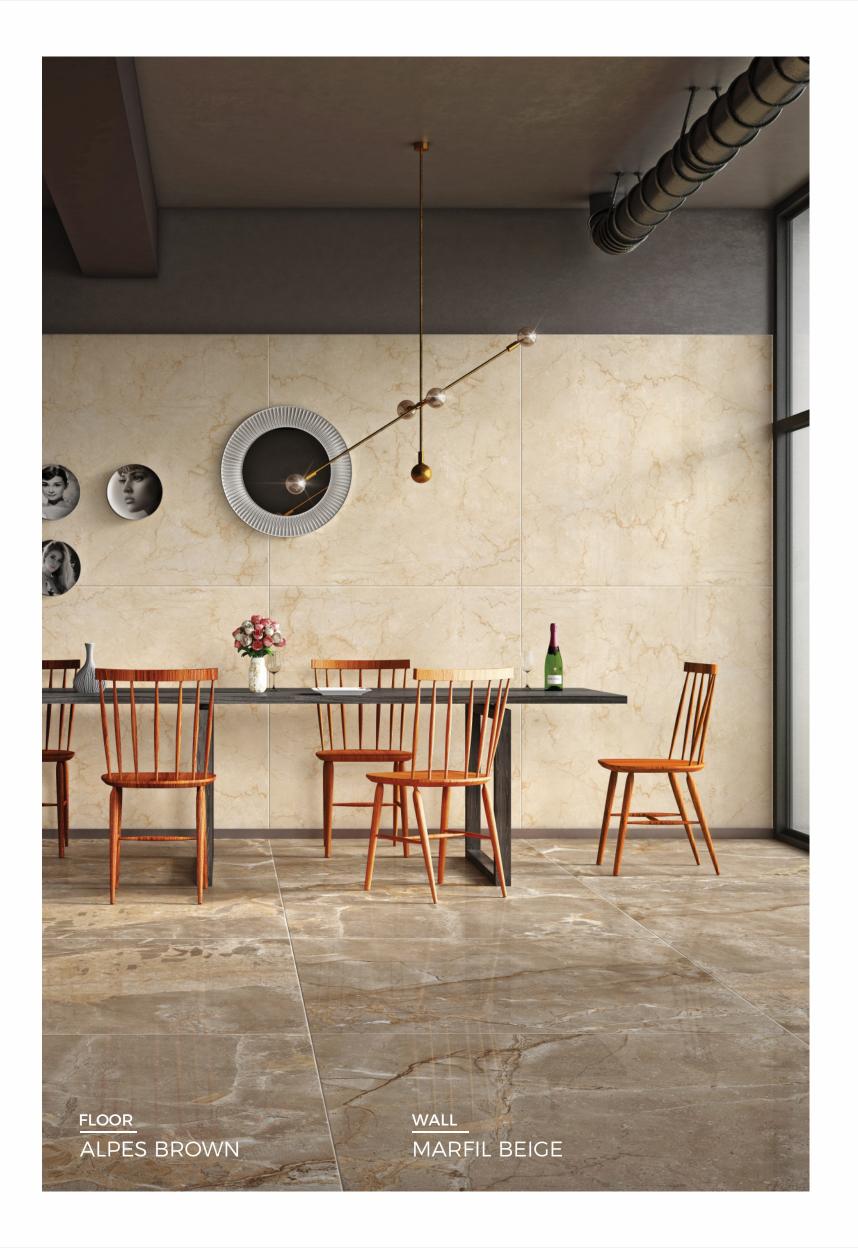

# ALPES BROWN

FINISH - HIGHGLOSS
THICKNESS - 9mm
BODY - WHITEBODY
RANDOM - 5 FACES

# MARFIL BEIGE

FINISH - HIGHGLOSS
THICKNESS - 9mm
BODY - WHITEBODY
RANDOM - 4 FACES