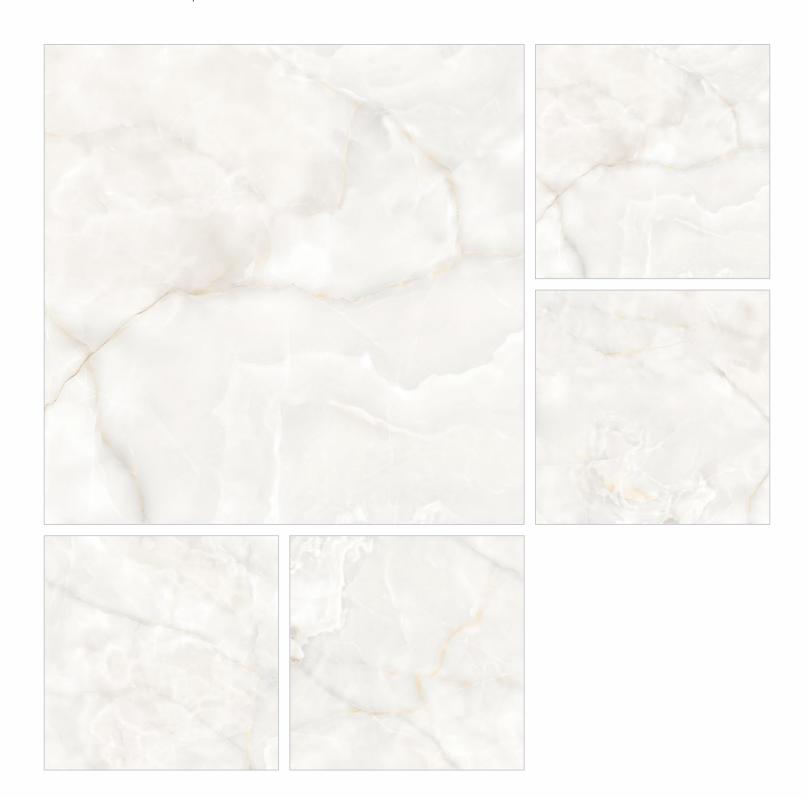

# FANTASY ONIX

FINISH - HIGHGLOSS
THICKNESS - 9mm
BODY - WHITEBODY
RANDOM - 4 FACES

#### WHITE MARBLES | 120x120cm