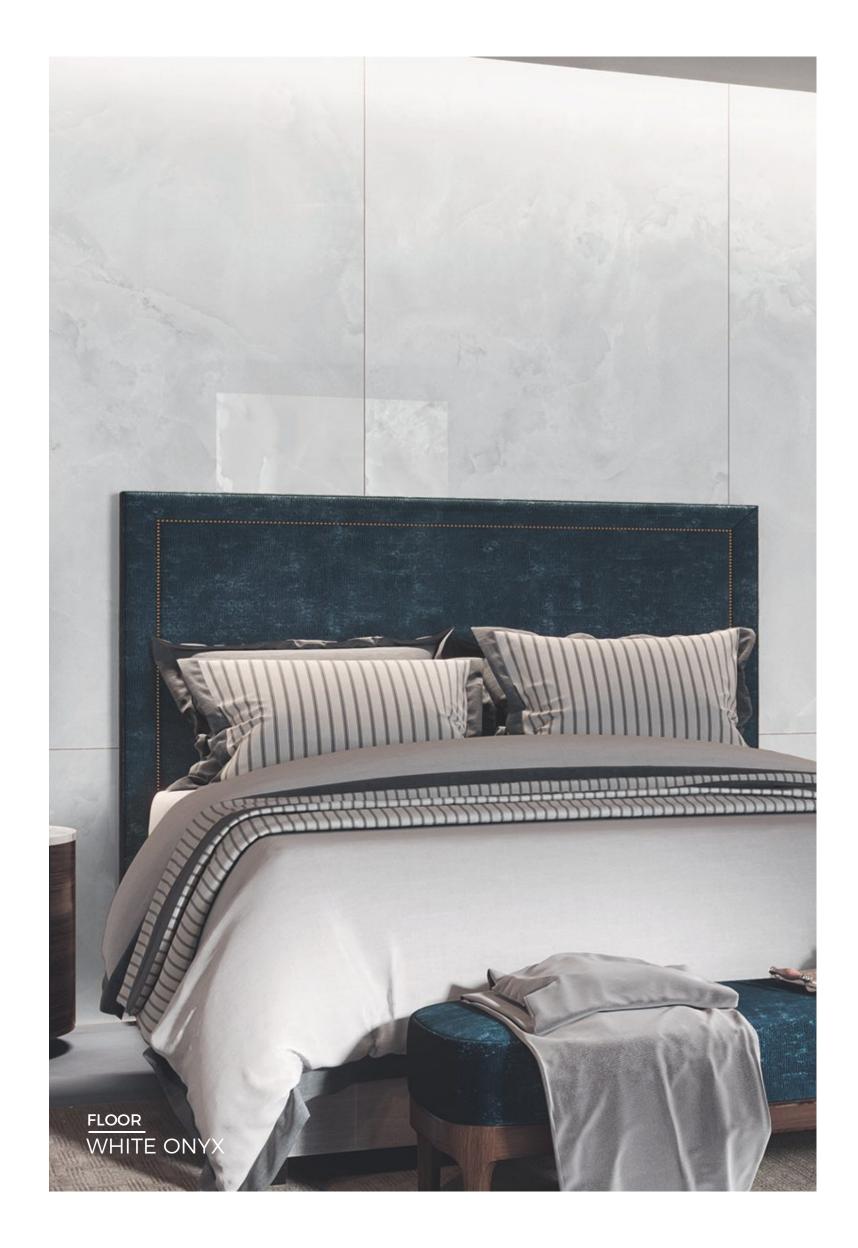

# WHITE ONYX

FINISH - HIGHGLOSS
THICKNESS - 9mm
BODY - WHITEBODY
RANDOM - 2 FACES