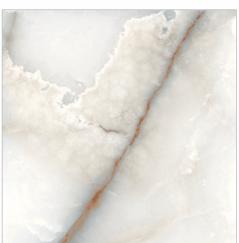

# FANTASY ONIX

FINISH - HIGHGLOSS
THICKNESS - 9mm
BODY - WHITEBODY
RANDOM - 4 FACES

#### WHITE MARBLES | 120x120cm