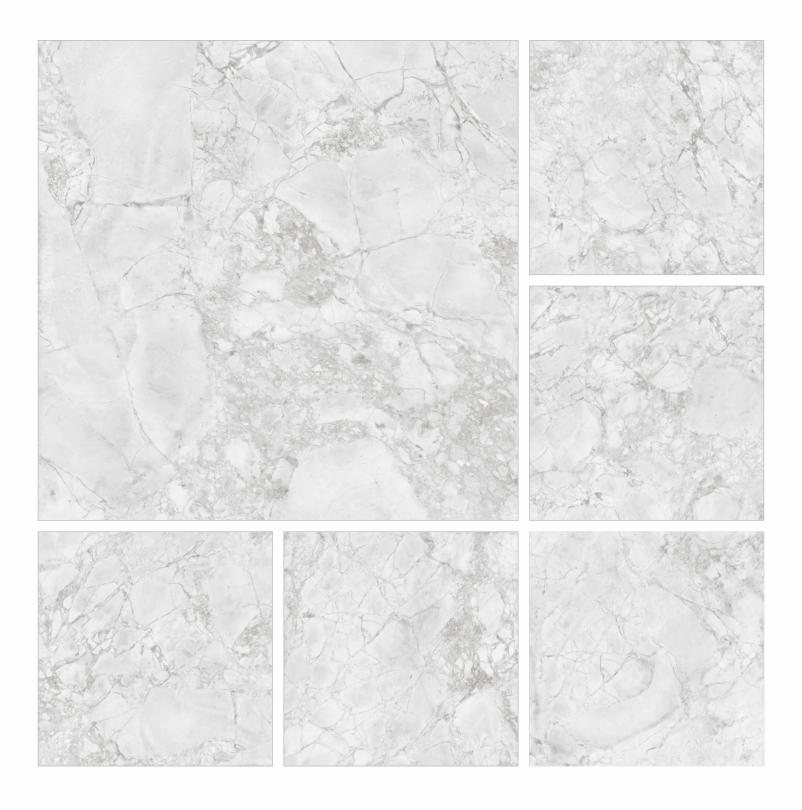

# ICE ONYX

FINISH - HIGHGLOSS
THICKNESS - 9mm
BODY - WHITEBODY
RANDOM - 3 FACES

#### WHITE MARBLES | 120x120cm