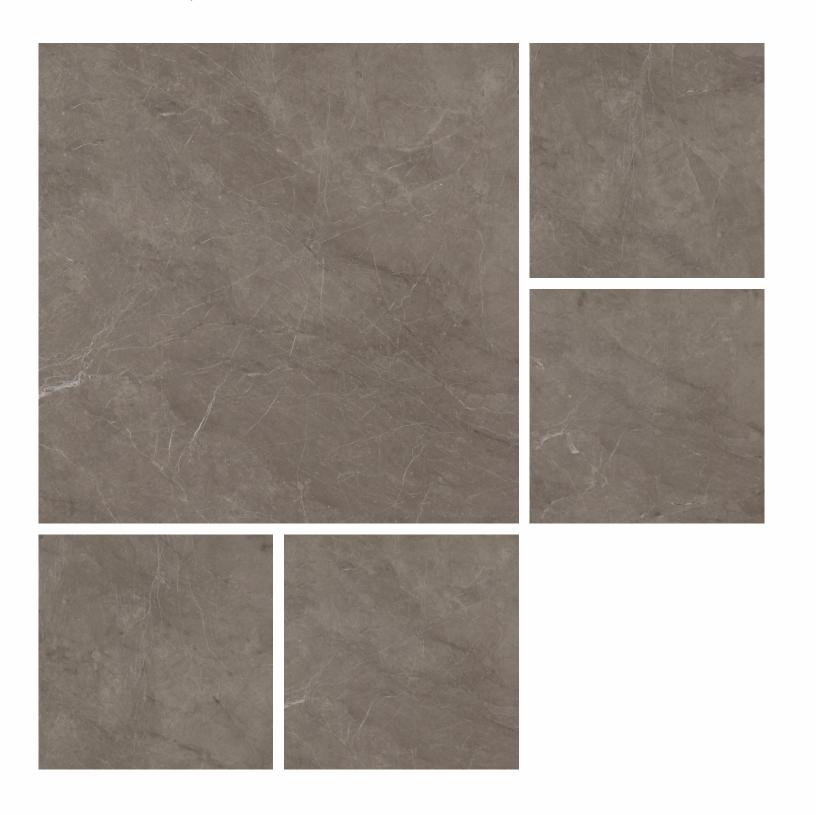

# ALPES BROWN

FINISH - HIGHGLOSS
THICKNESS - 9mm
BODY - WHITEBODY
RANDOM - 5 FACES