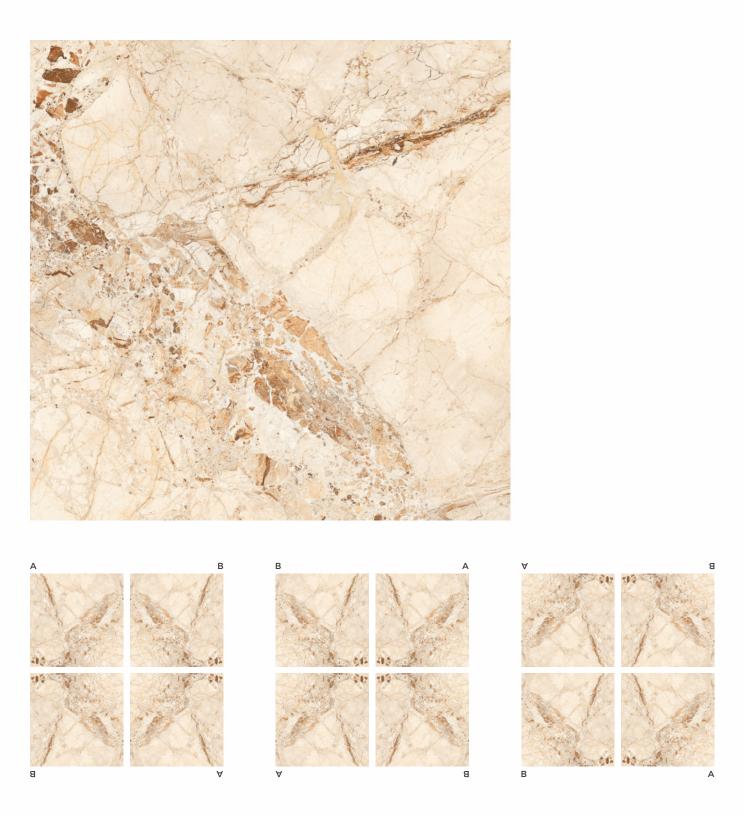

# BRECCIA BERLIN

FINISH - HIGHGLOSS
THICKNESS - 9mm
BODY - WHITEBODY
BOOK MATCH FACES