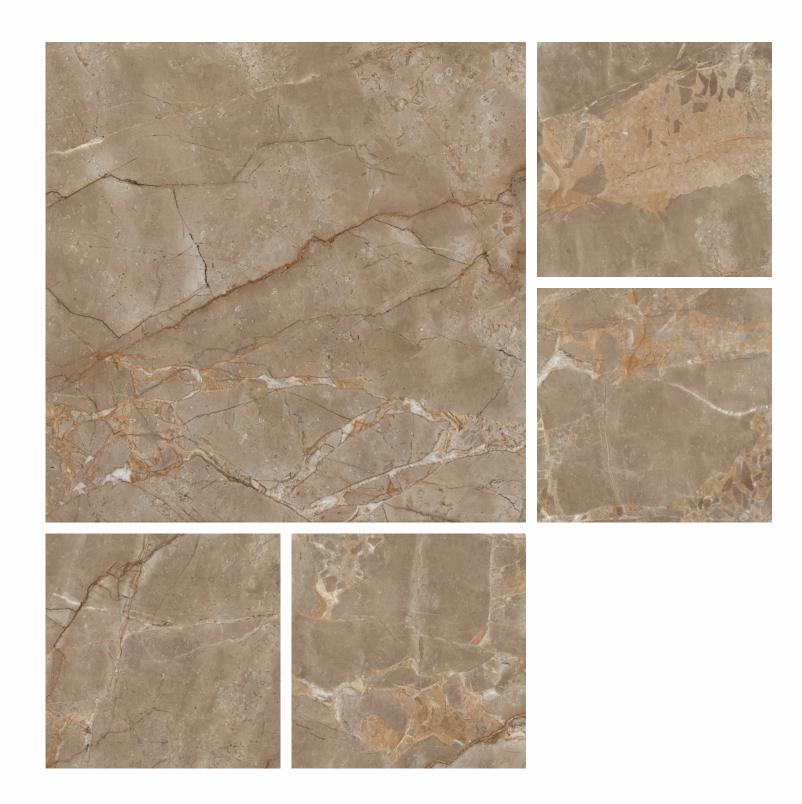

# ALPES BROWN

FINISH - HIGHGLOSS
THICKNESS - 9mm
BODY - WHITEBODY
RANDOM - 5 FACES