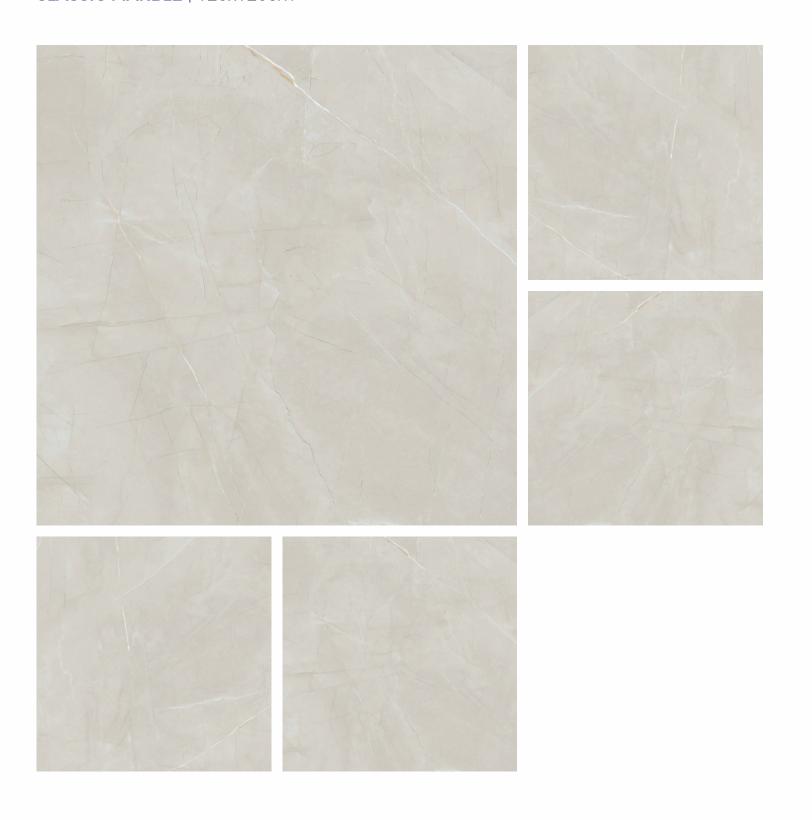

# AMBRATO WHITE

FINISH - HIGHGLOSS
THICKNESS - 9mm
BODY - WHITEBODY

RANDOM - 3 FACES