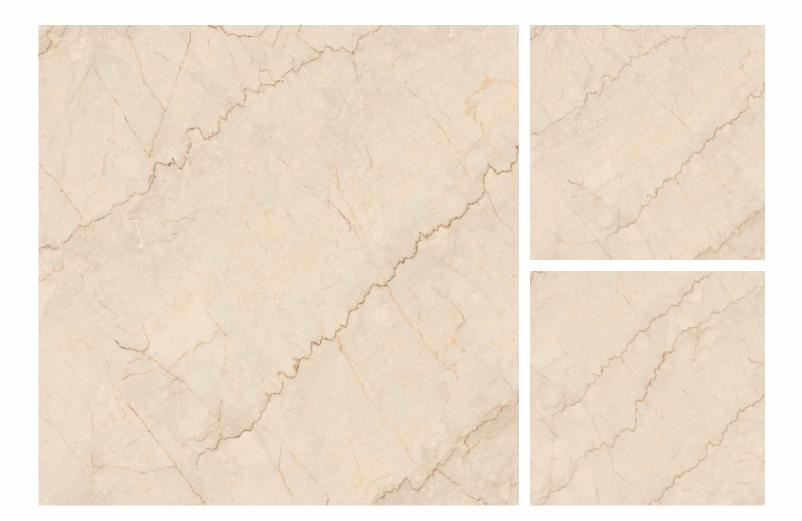

# CLASSIC DAINA BEIGE

FINISH - HIGHGLOSS
THICKNESS - 9mm
BODY - WHITEBODY
RANDOM - 3 FACES

#### BEIGE MARBLES | 120x120cm