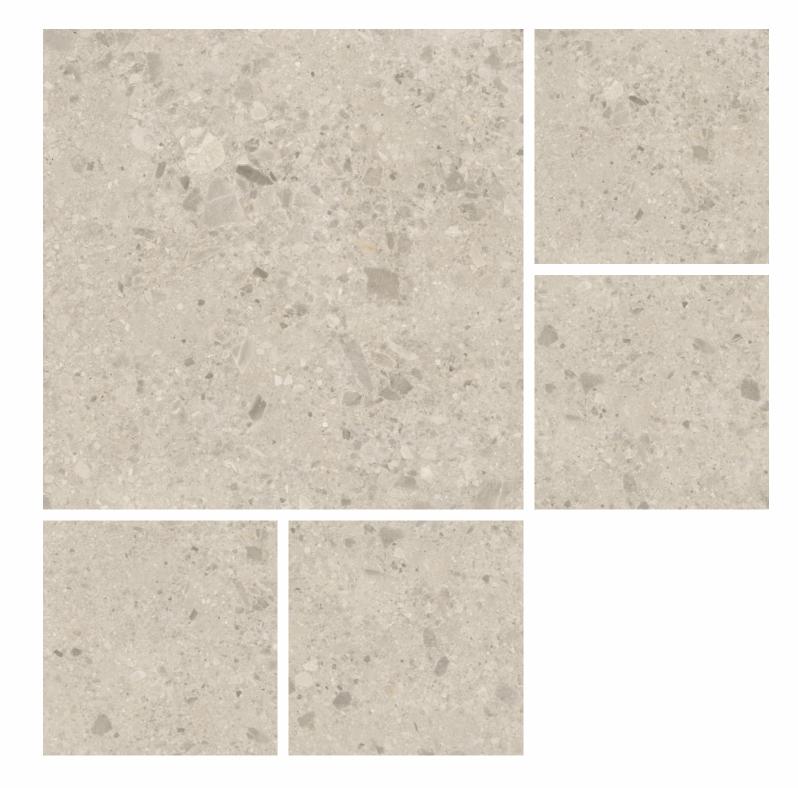

# TERRAZZO BEIGE

FINISH - MATT CARVING
THICKNESS - 9mm
BODY - WHITEBODY
RANDOM - 4 FACES

#### **STONES** | 120x120cm