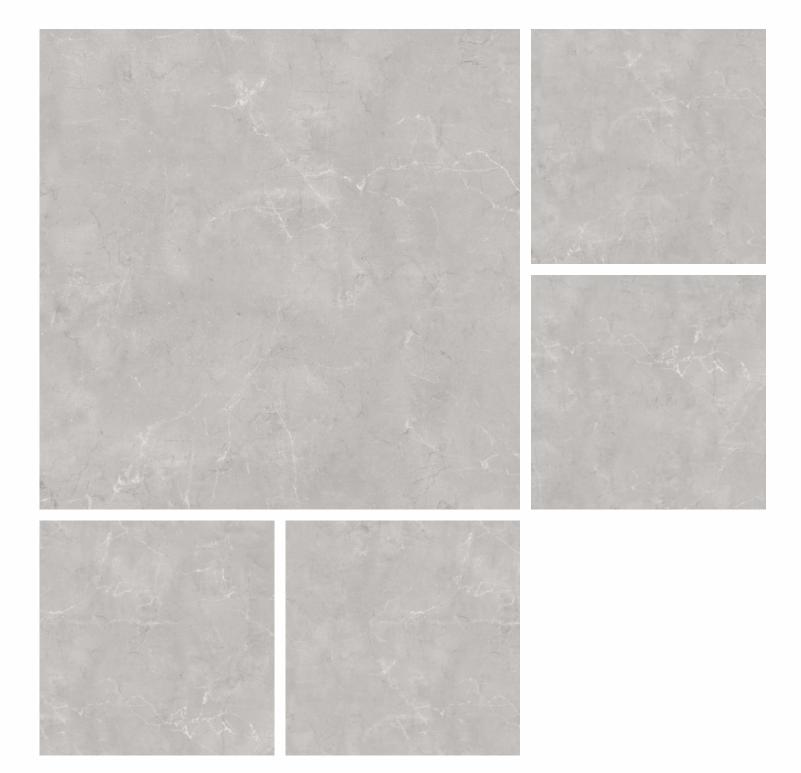

# OTTOMAN GREY

FINISH - HIGHGLOSS
THICKNESS - 9mm
BODY - WHITEBODY
RANDOM - 4 FACES

#### CLASSIC MARBLE | 120x120cm