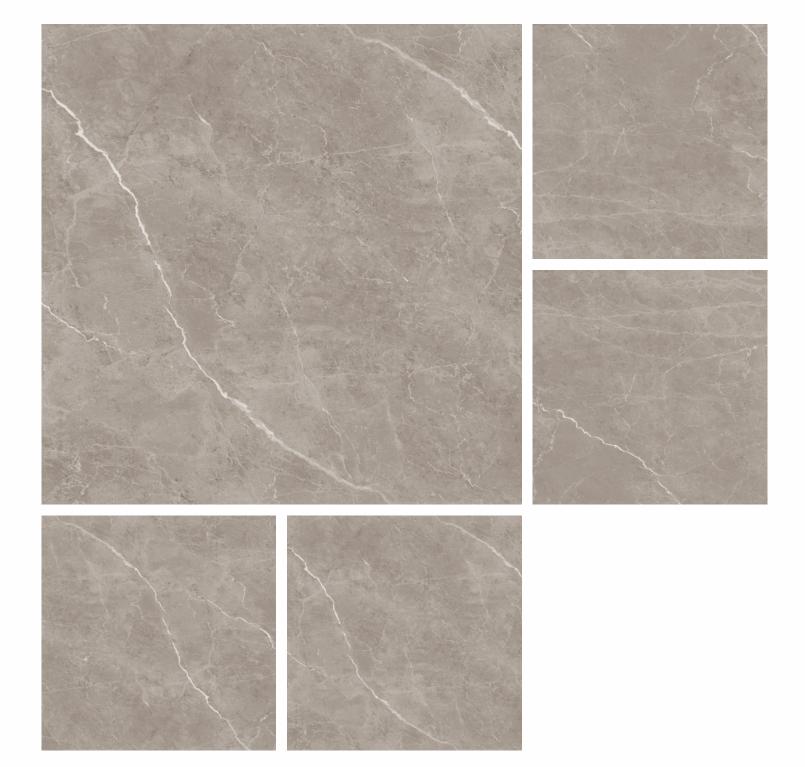

# **BLACK FUSION**

FINISH - HIGHGLOSS
THICKNESS - 9mm

BODY - WHITEBODY
RANDOM - 6 FACES