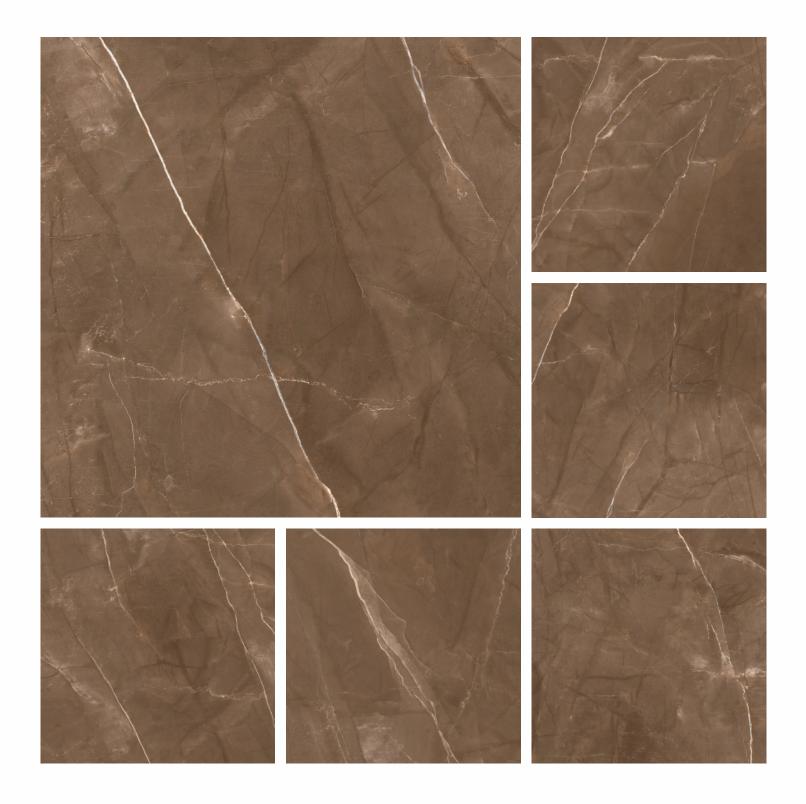

# PULPIS EXTRA BROWN

FINISH - HIGHGLOSS
THICKNESS - 9mm
BODY - WHITEBODY
RANDOM - 8 FACES