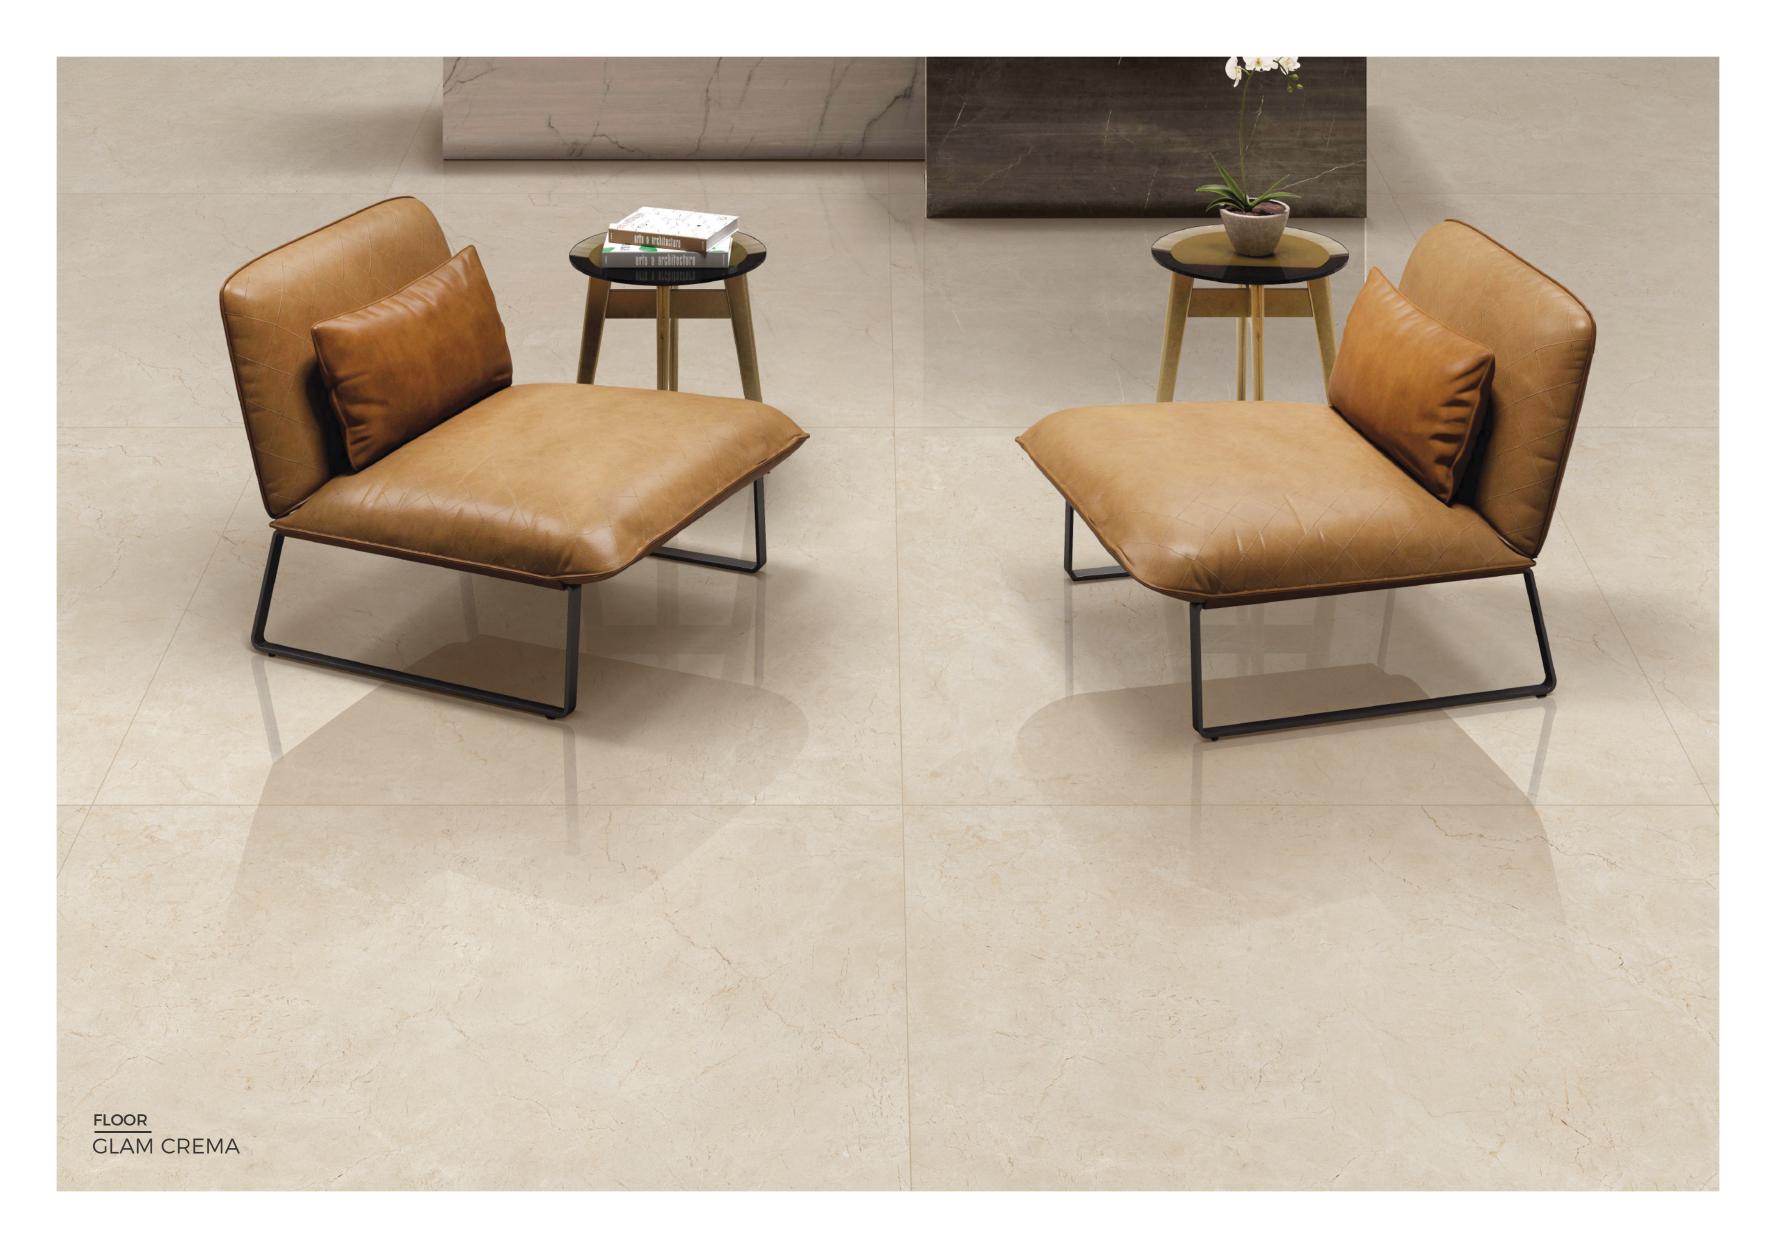

# GLAM CREMA

FINISH - HIGHGLOSS
THICKNESS - 9mm
BODY - WHITEBODY
RANDOM - 4 FACES