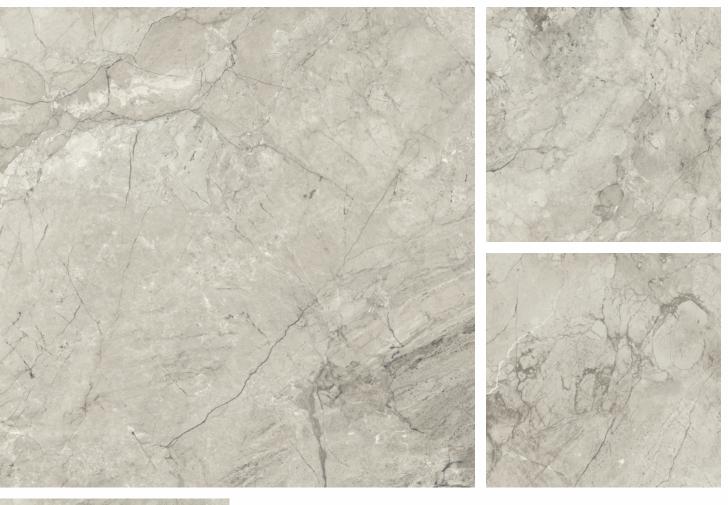

# CEPPO DI GREY

FINISH - HIGHGLOSS
THICKNESS - 9mm
BODY - WHITEBODY

RANDOM - 4 FACES