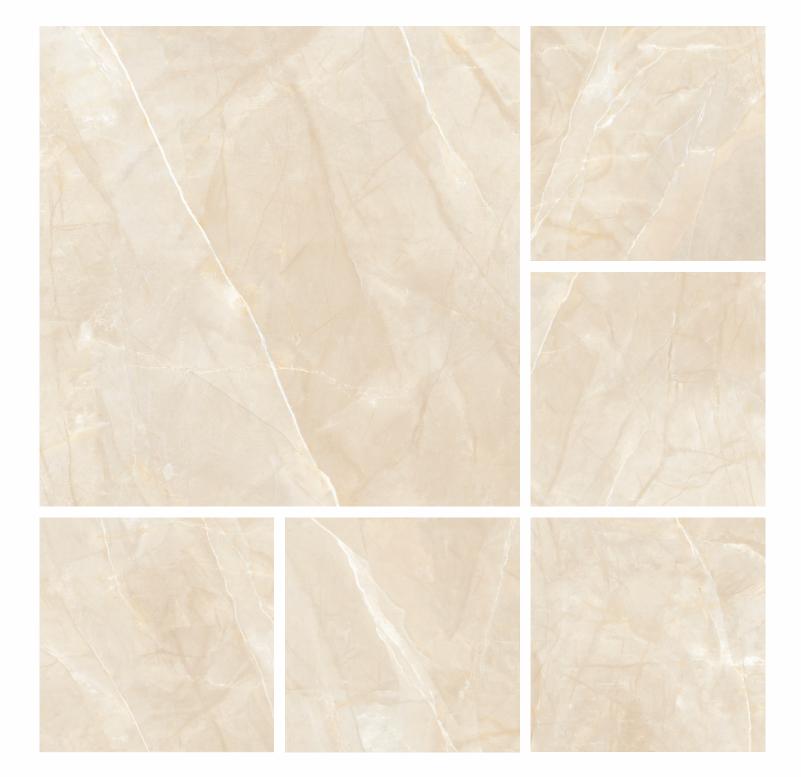

# PULPIS EXTRA BEIGE

FINISH - HIGHGLOSS
THICKNESS - 9mm
BODY - WHITEBODY
RANDOM - 8 FACES