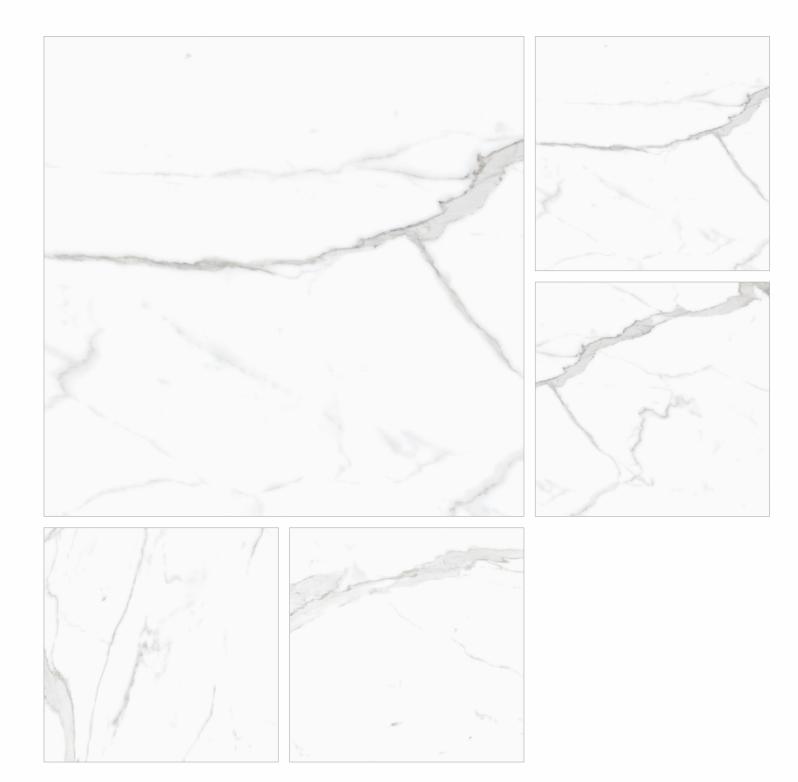

# WHITE MARBLE V-2.0

The white marble collection of Axi Marble is designed to bring the essence of eliteness to a space with the timeless charm of white colour! These glorious tiles give an aesthetically rich look and luxurious appeal to the place with their serene aura and grandeur.

#### WHITE MARBLE V 2.0 | 120x120cm