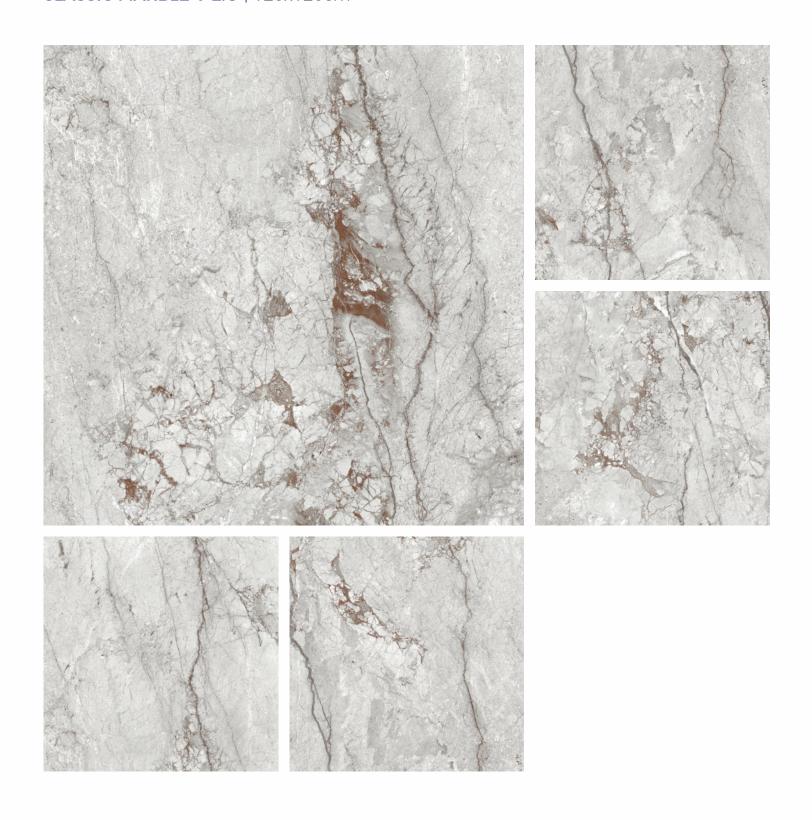

# PIETRA GREY

FINISH - HIGHGLOSS
THICKNESS - 9mm
BODY - WHITEBODY
RANDOM - 4 FACES