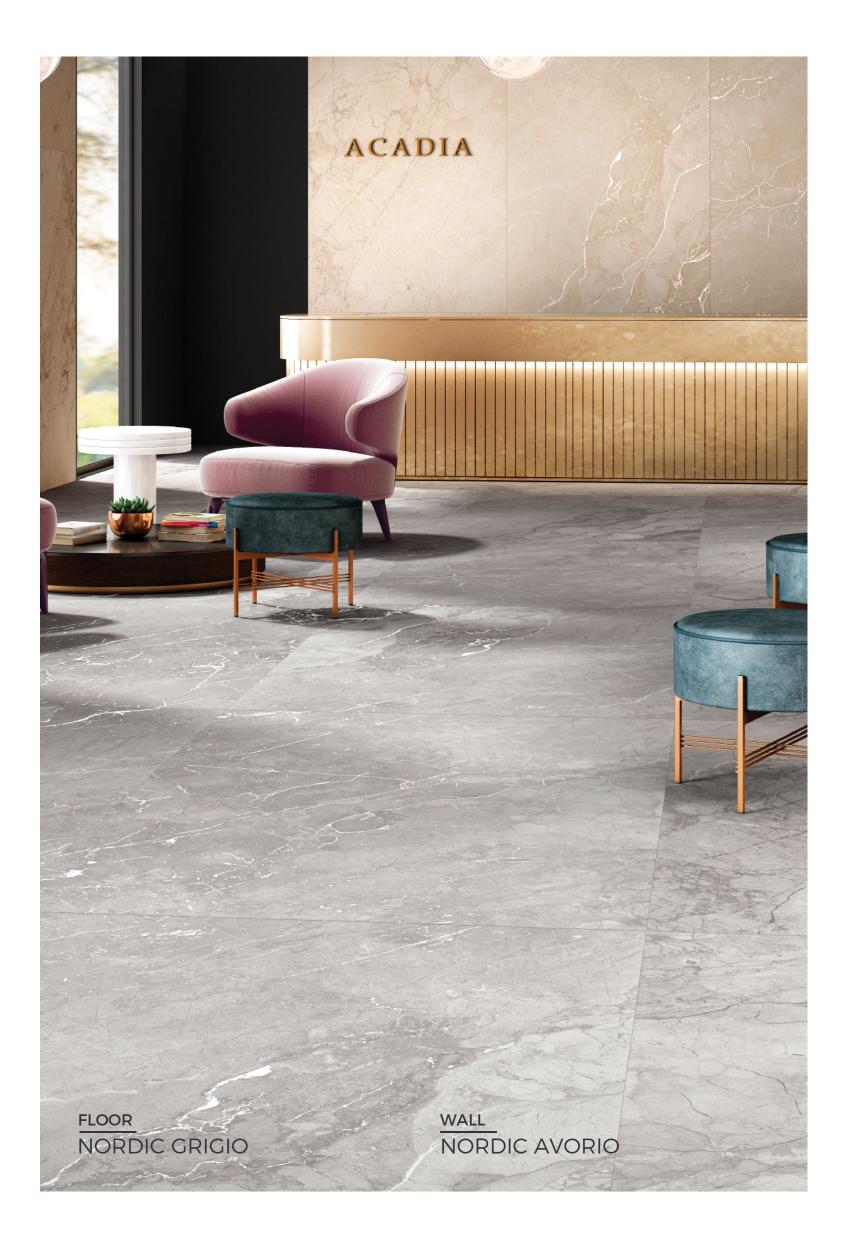

# NORDIC GRIGIO

FINISH - MATT CARVING
THICKNESS - 9mm
BODY - WHITEBODY
RANDOM - 4 FACES

# NORDIC AVORIO

FINISH - MATT CARVING
THICKNESS - 9mm
BODY - WHITEBODY
RANDOM - 4 FACES