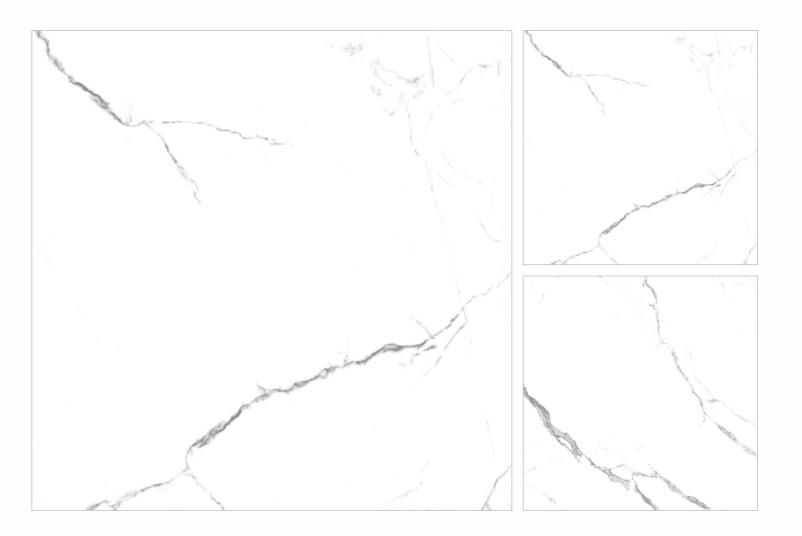

# CALCATTA

FINISH - HIGHGLOSS
THICKNESS - 9mm
BODY - WHITEBODY
RANDOM - 2 FACES