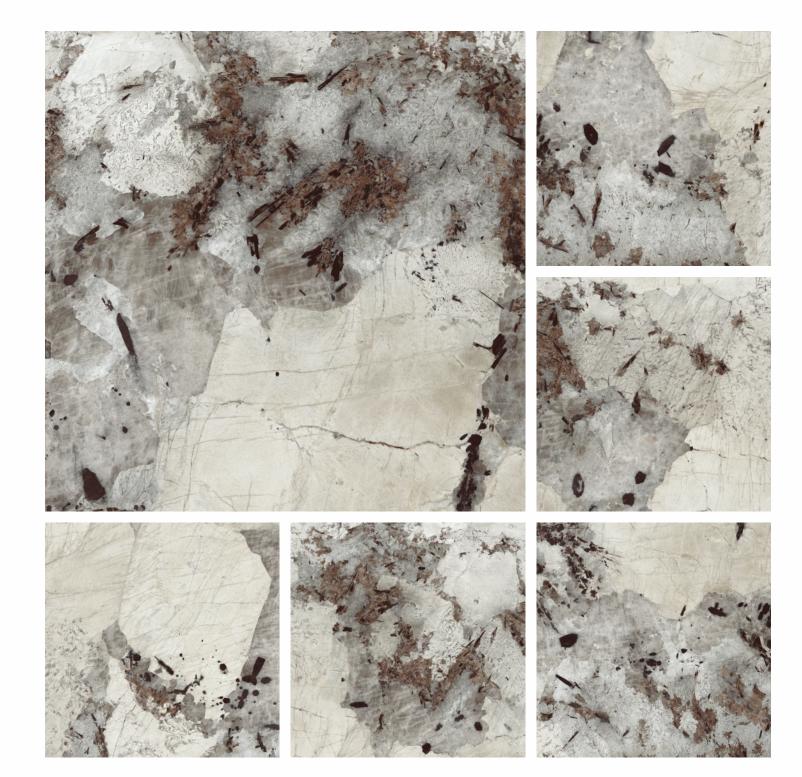

#### PATAGONIA

FINISH - HIGHGLOSS
THICKNESS - 9mm

BODY - WHITEBODY
RANDOM - 6 FACES

# PATAGONIA BRONZE

FINISH - **HIGHGLOSS**THICKNESS - **9mm** 

BODY - WHITEBODY
RANDOM - 6 FACES