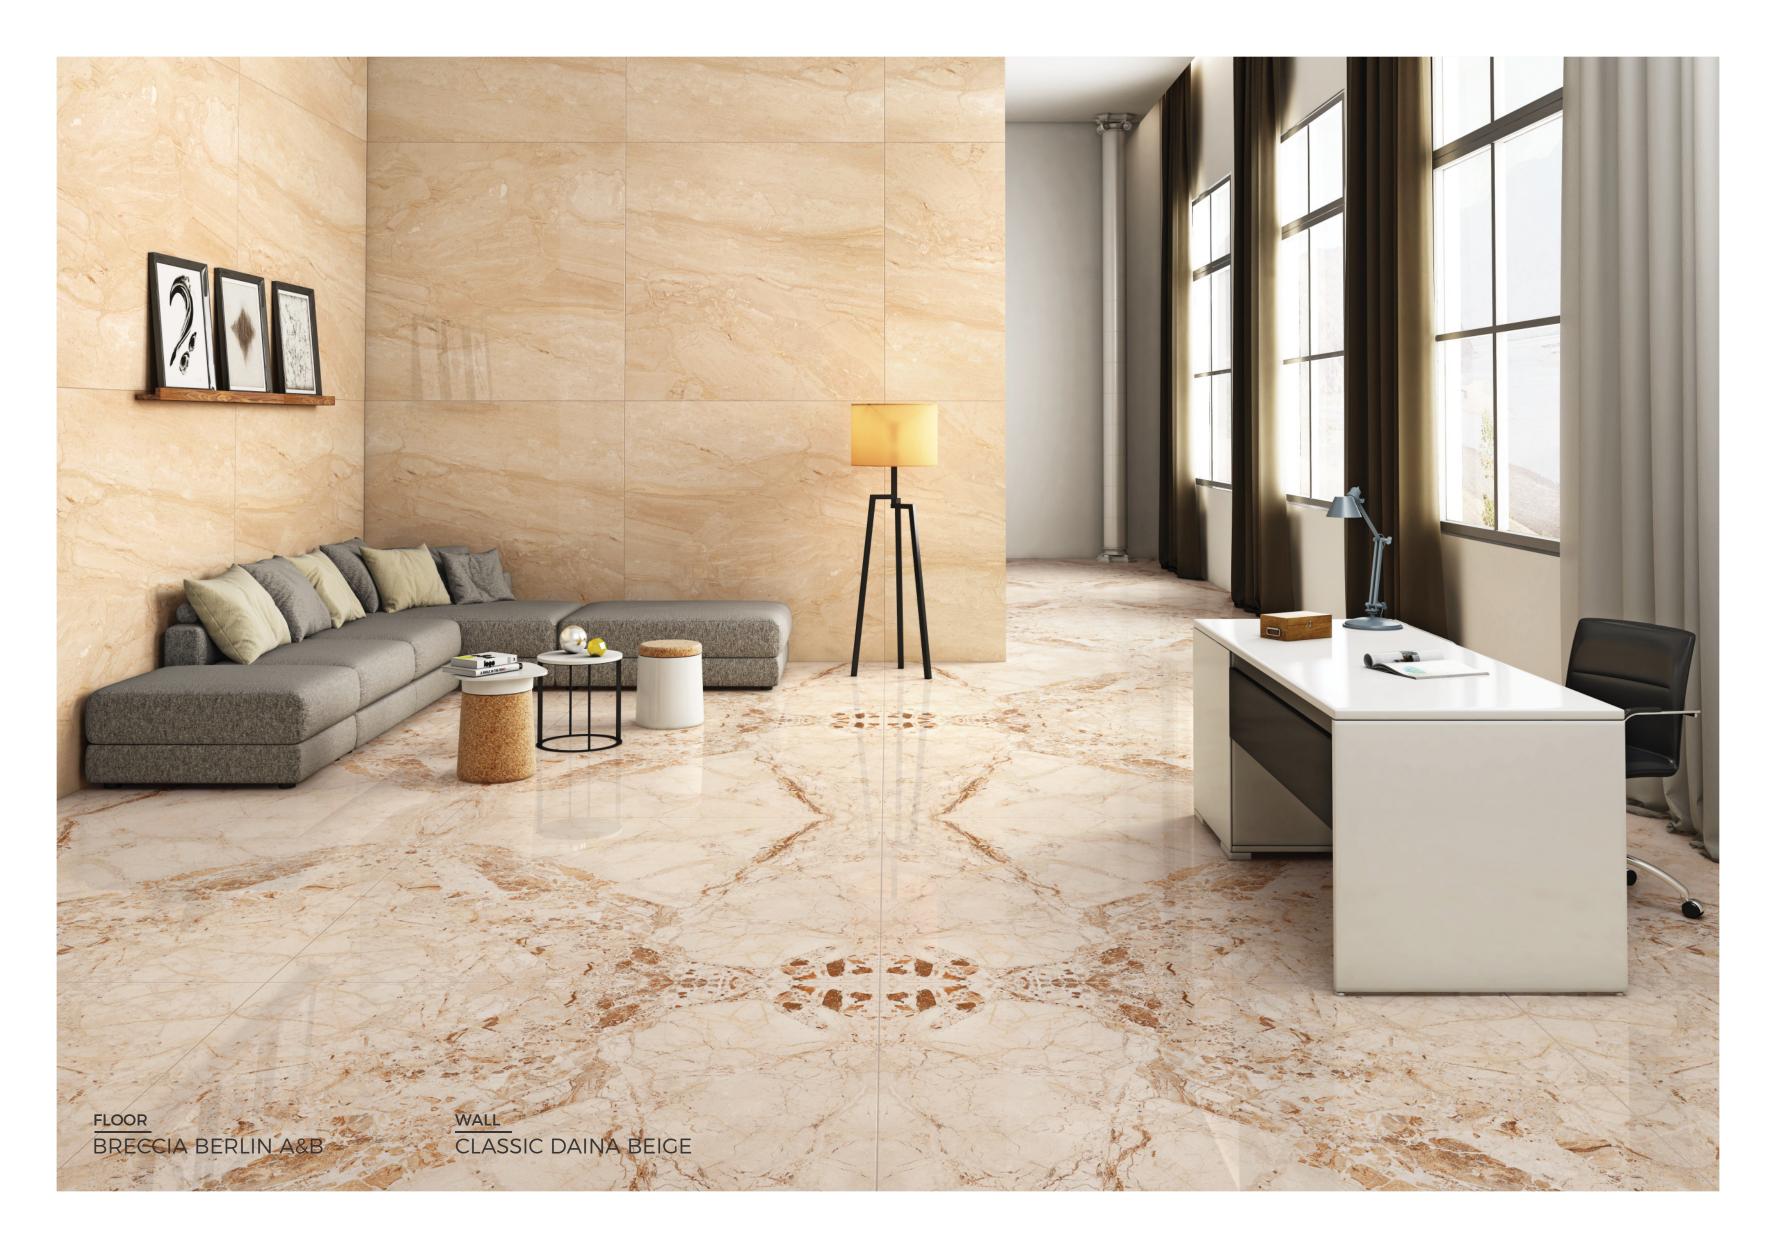

# BRECCIA BERLIN

FINISH - HIGHGLOSS
THICKNESS - 9mm
BODY - WHITEBODY
BOOK MATCH FACES

# CLASSIC DAINA BEIGE

FINISH - HIGHGLOSS
THICKNESS - 9mm
BODY - WHITEBODY
RANDOM - 3 FACES