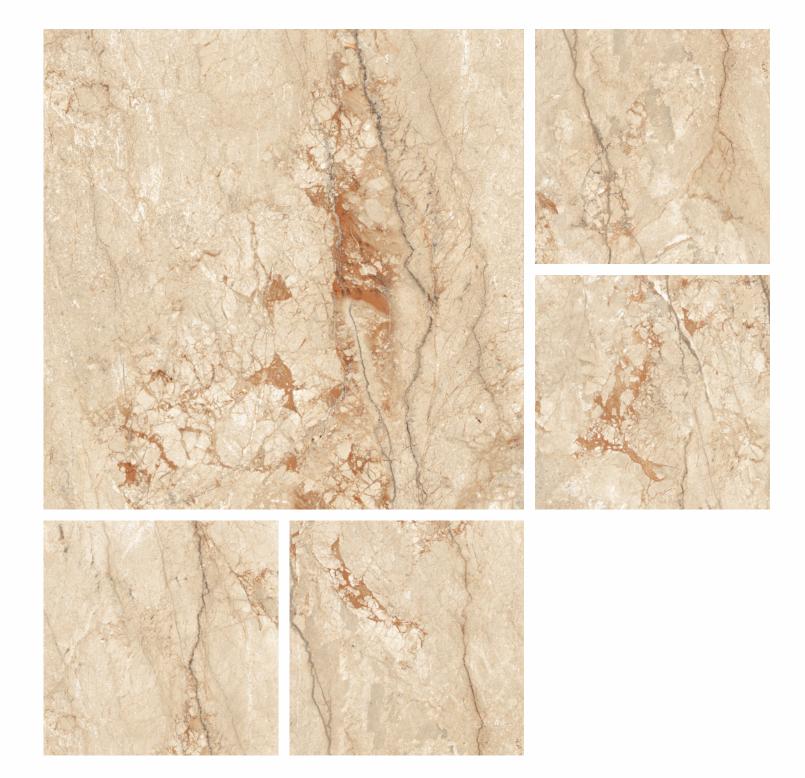

# ALPES BROWN

FINISH - HIGHGLOSS
THICKNESS - 9mm
BODY - WHITEBODY
RANDOM - 5 FACES