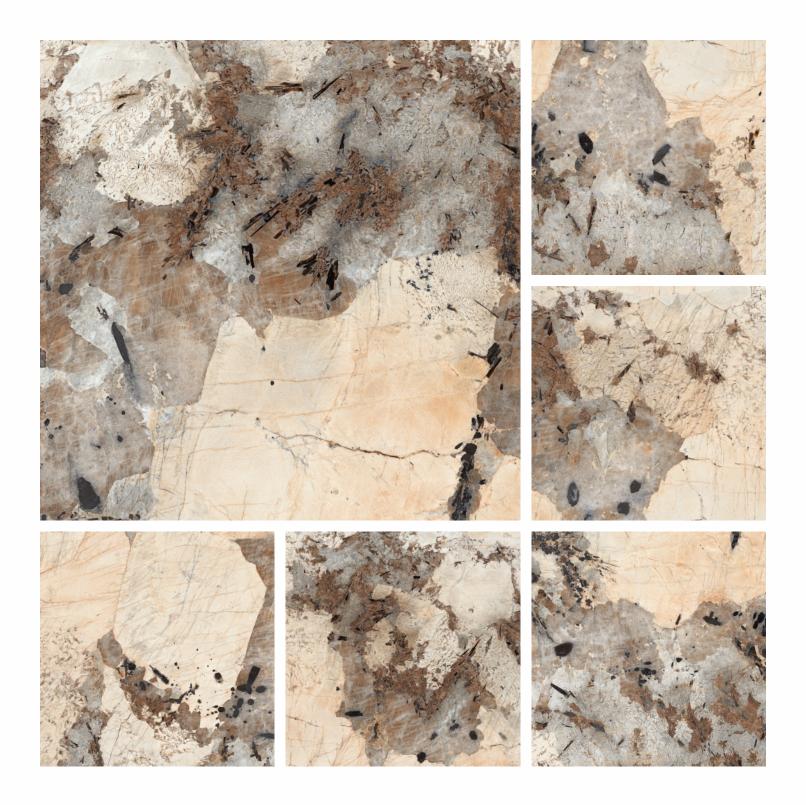

# PATAGONIA BRONZE

FINISH - **HIGHGLOSS**THICKNESS - **9mm** 

BODY - WHITEBODY
RANDOM - 6 FACES