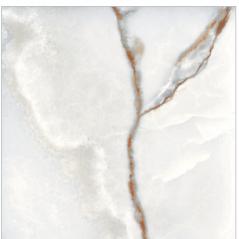

# STATVARIO SNOW

FINISH - HIGHGLOSS
THICKNESS - 9mm
BODY - WHITEBODY
RANDOM - 4 FACES

#### WHITE MARBLES | 120x120cm