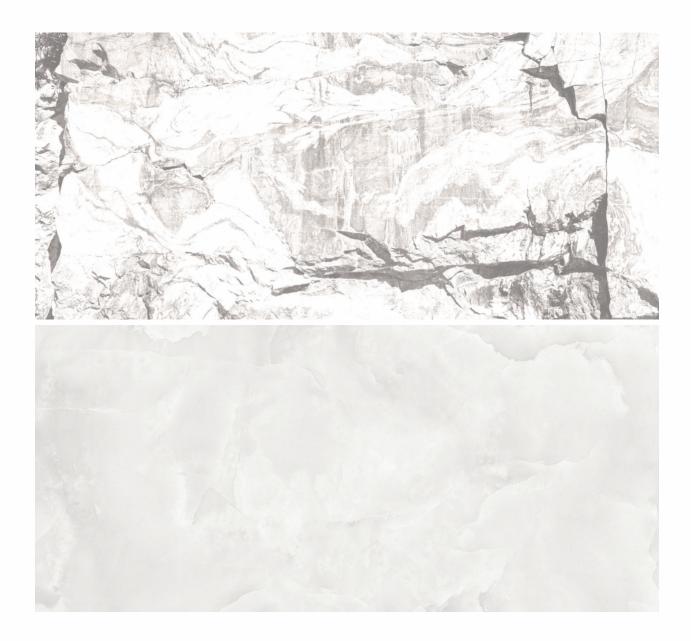

# ICE ONYX

FINISH - HIGHGLOSS
THICKNESS - 9mm
BODY - WHITEBODY
RANDOM - 3 FACES