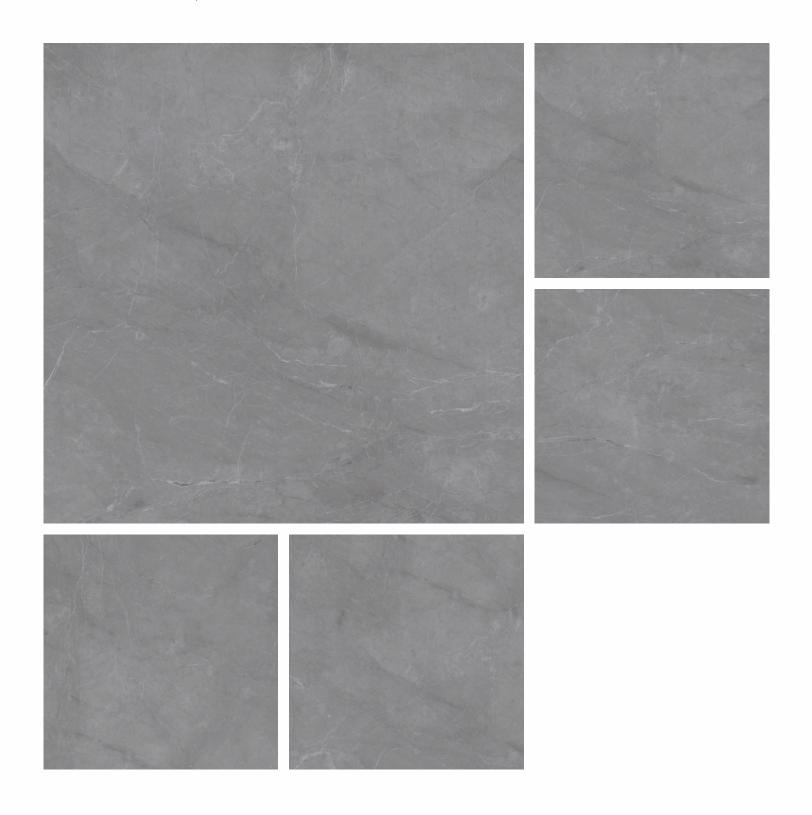

# CEPPO DI GREY

FINISH - HIGHGLOSS
THICKNESS - 9mm
BODY - WHITEBODY

RANDOM - 4 FACES