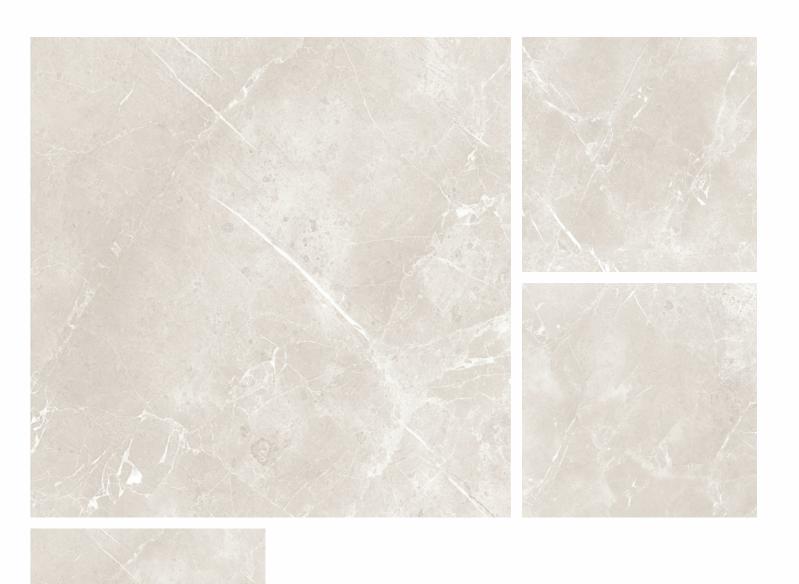

# AMBRATO GREY

FINISH - HIGHGLOSS
THICKNESS - 9mm
BODY - WHITEBODY
RANDOM - 4 FACES

#### CLASSIC MARBLE | 120x120cm