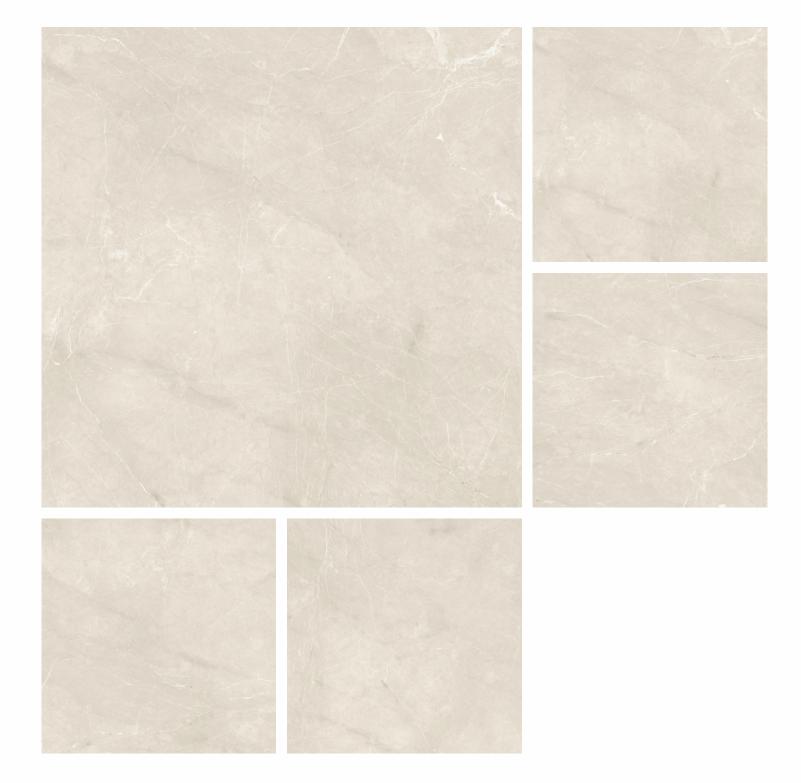

# NORDIC AVORIO

FINISH - MATT CARVING
THICKNESS - 9mm
BODY - WHITEBODY
RANDOM - 4 FACES