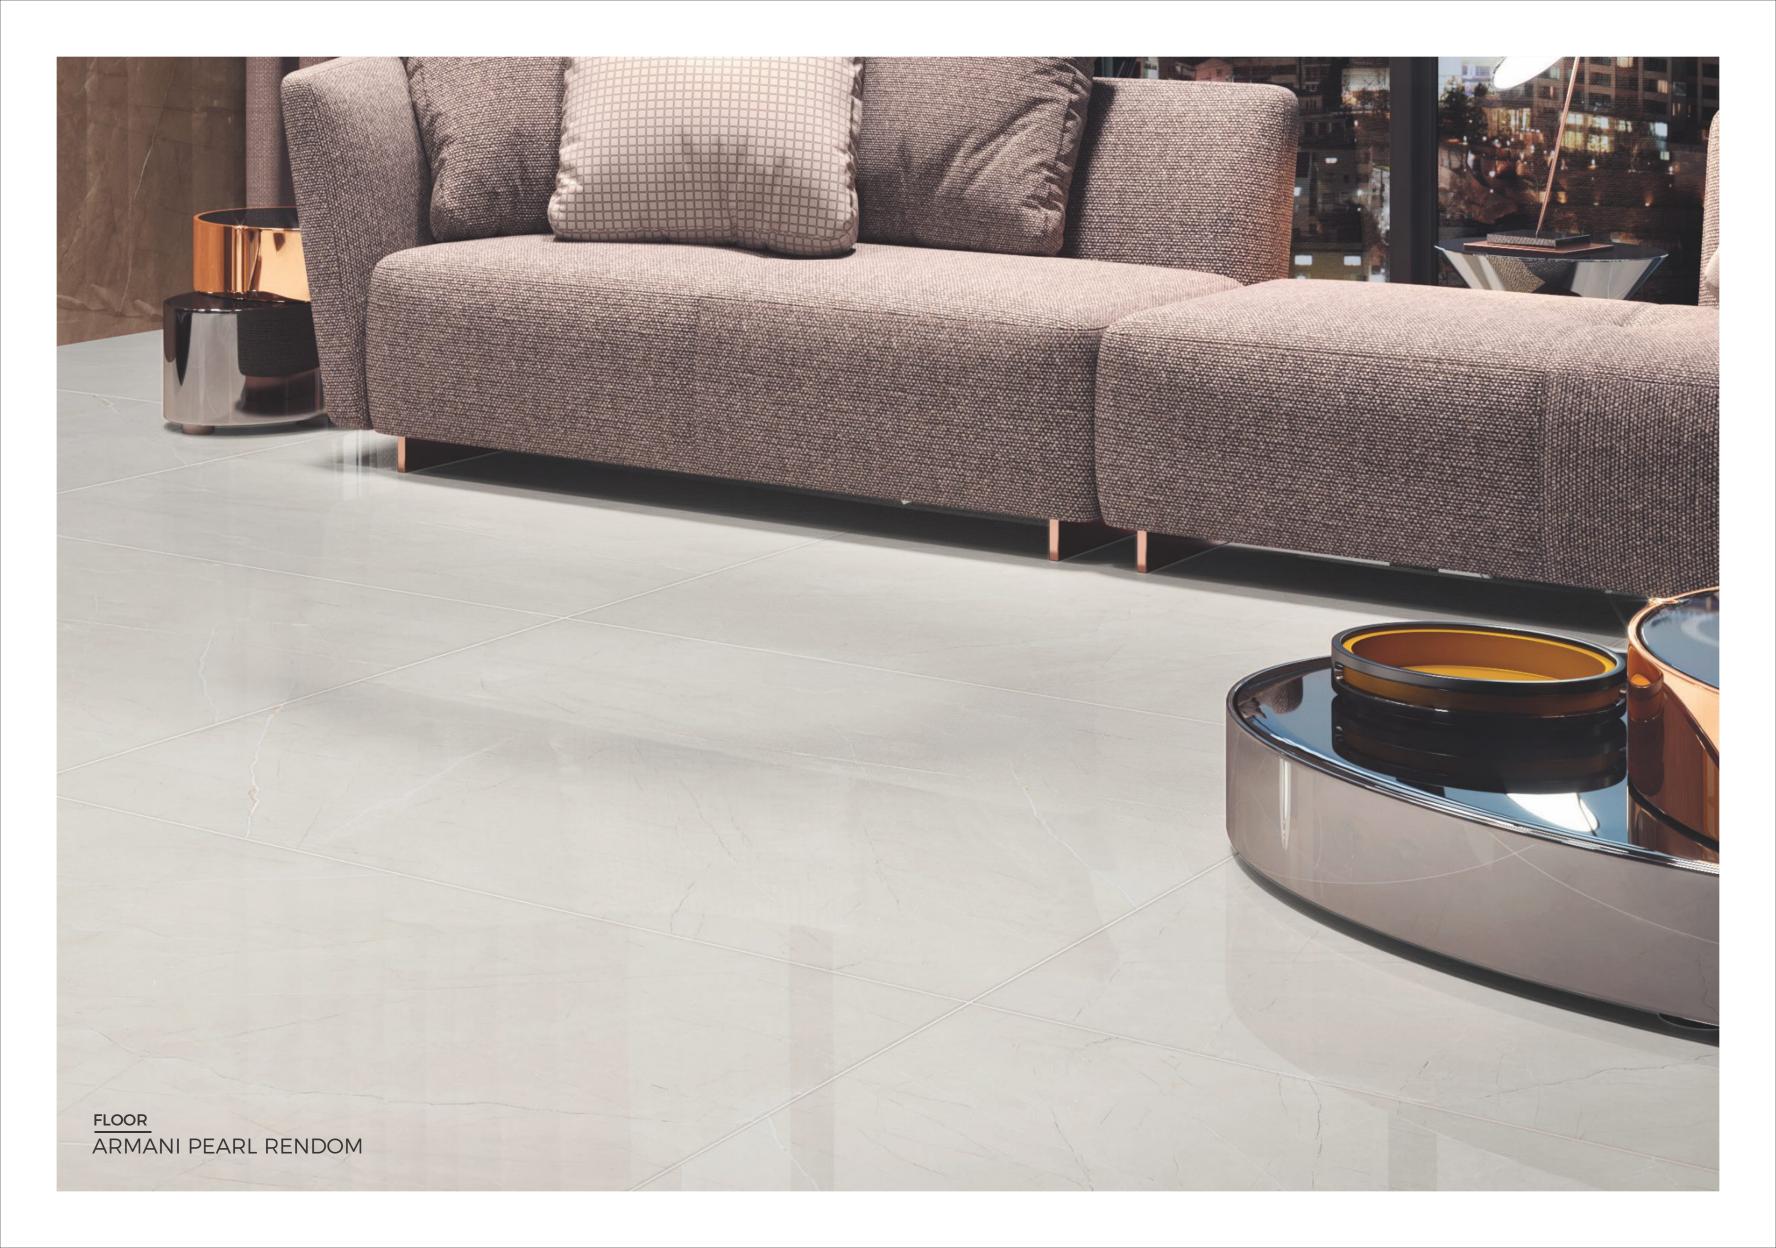

# ARMANI PEARL RENDOM

FINISH - HIGHGLOSS
THICKNESS - 9mm
BODY - WHITEBODY
RANDOM - 4 FACES