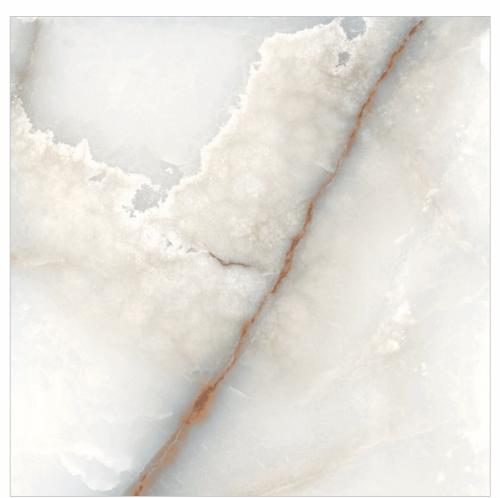

# FANTASY ONIX

FINISH - HIGHGLOSS
THICKNESS - 9mm
BODY - WHITEBODY
RANDOM - 4 FACES

#### WHITE MARBLES | 120x120cm