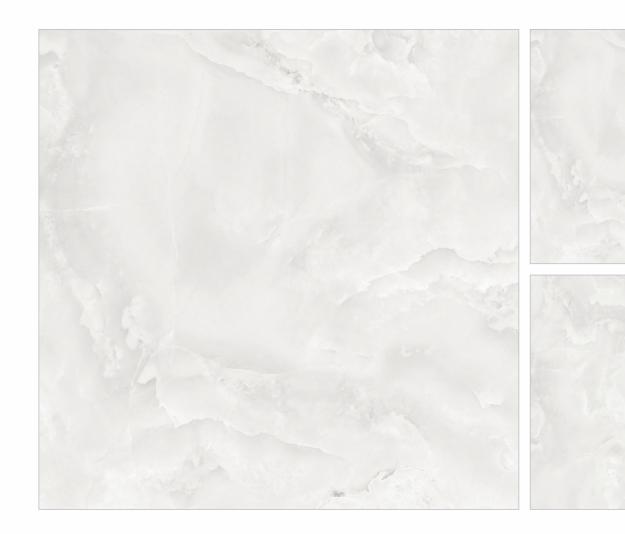

# WHITE ONYX

FINISH - HIGHGLOSS
THICKNESS - 9mm
BODY - WHITEBODY
RANDOM - 2 FACES