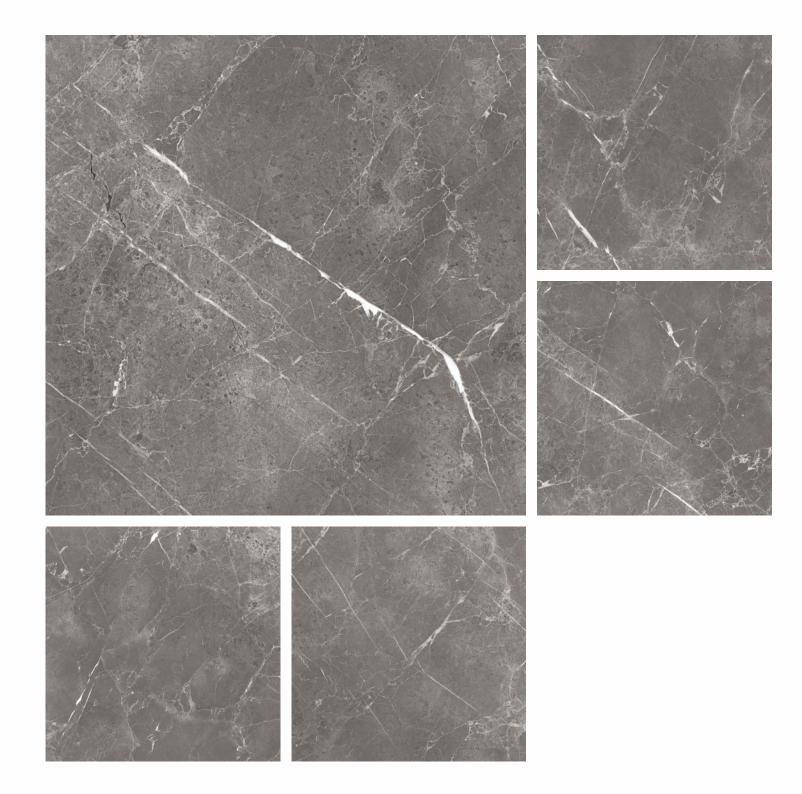

# NORDIC GRIGIO

FINISH - MATT CARVING
THICKNESS - 9mm
BODY - WHITEBODY
RANDOM - 4 FACES