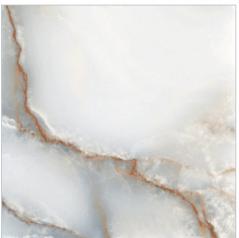

# FANTASY ONIX

FINISH - HIGHGLOSS
THICKNESS - 9mm
BODY - WHITEBODY
RANDOM - 4 FACES

#### WHITE MARBLES | 120x120cm