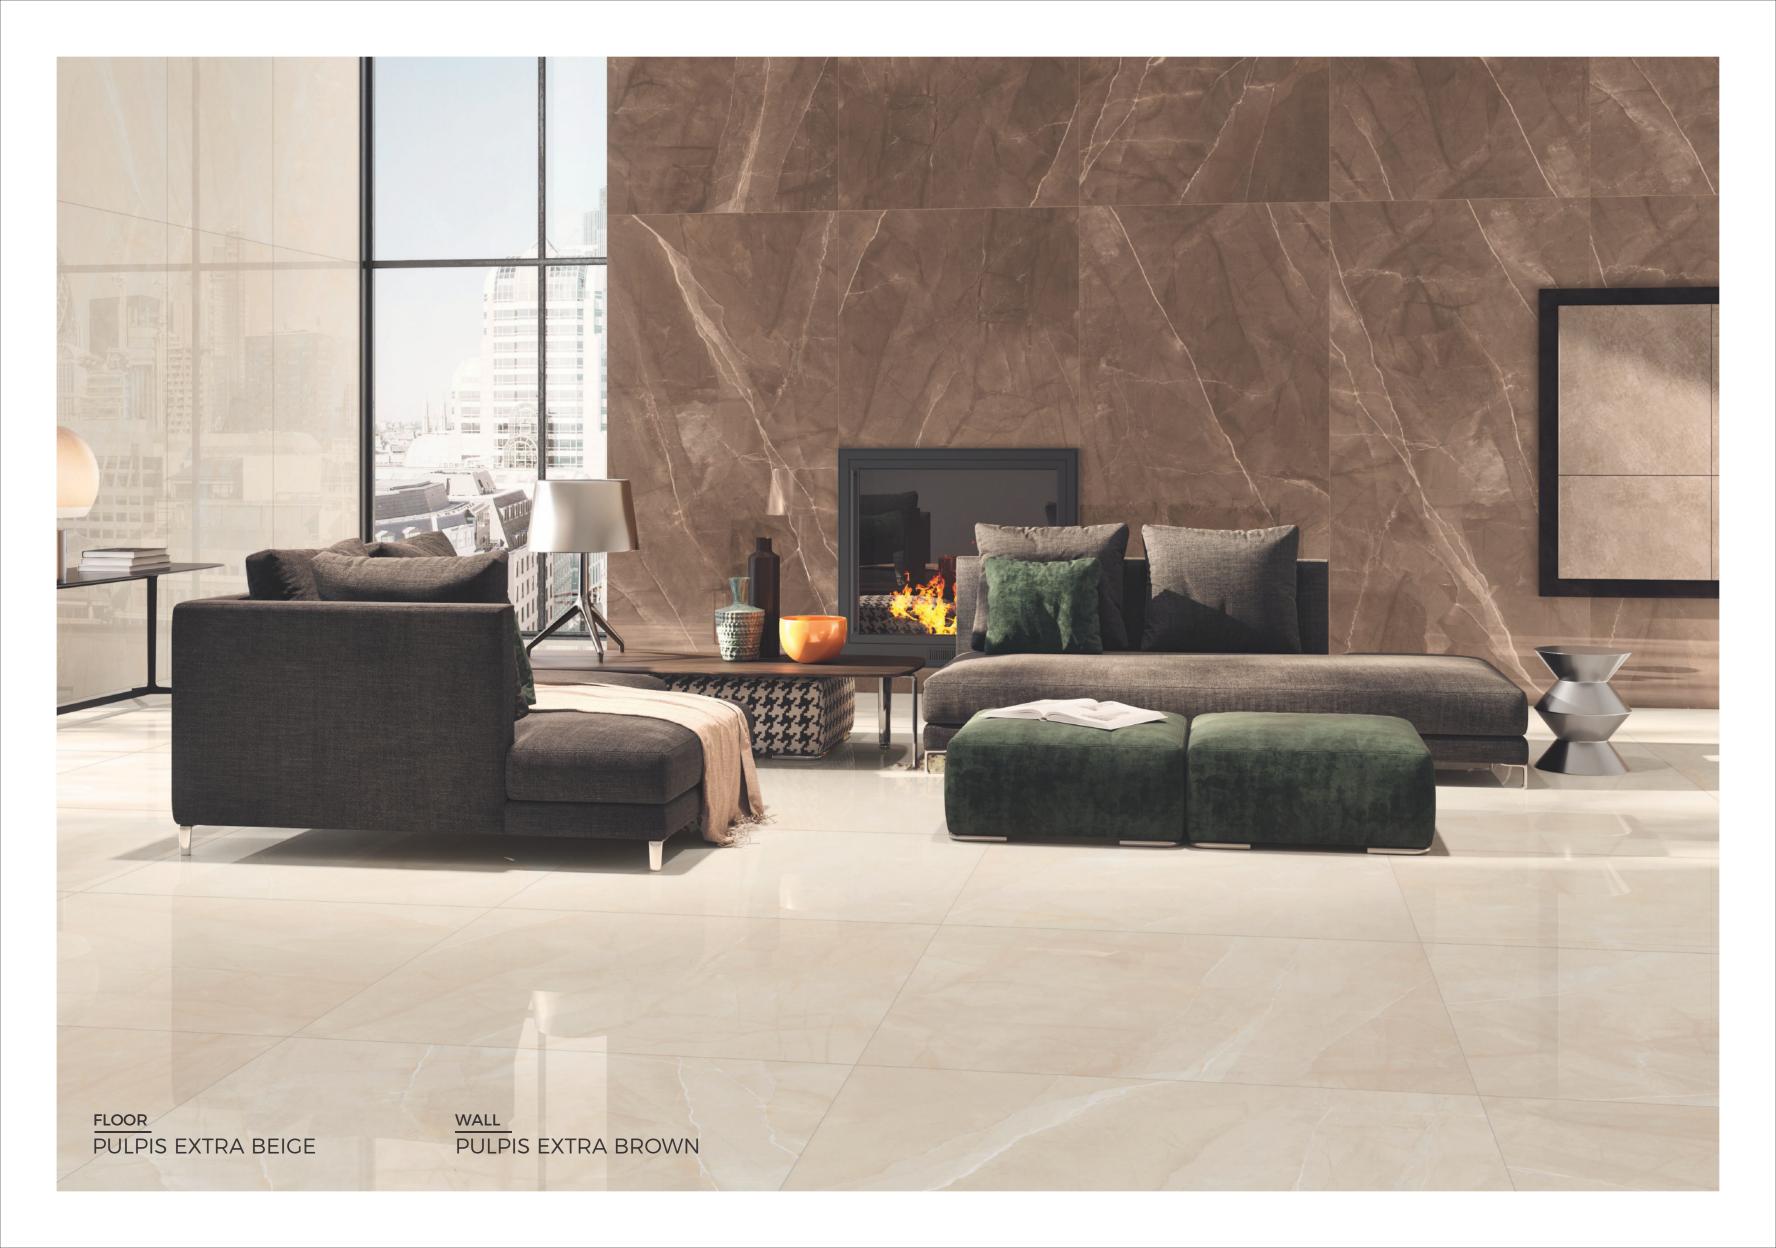

# PULPIS EXTRA BEIGE

FINISH - HIGHGLOSS
THICKNESS - 9mm
BODY - WHITEBODY
RANDOM - 8 FACES

# PULPIS EXTRA BROWN

FINISH - HIGHGLOSS
THICKNESS - 9mm
BODY - WHITEBODY
RANDOM - 8 FACES