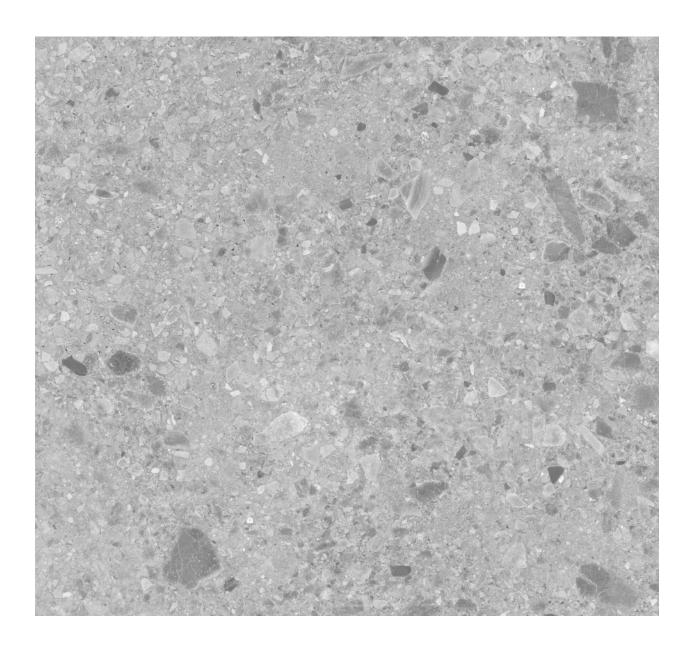

# TERRAZZO GREY

FINISH - MATT CARVING
THICKNESS - 9mm
BODY - WHITEBODY
RANDOM - 2 FACES