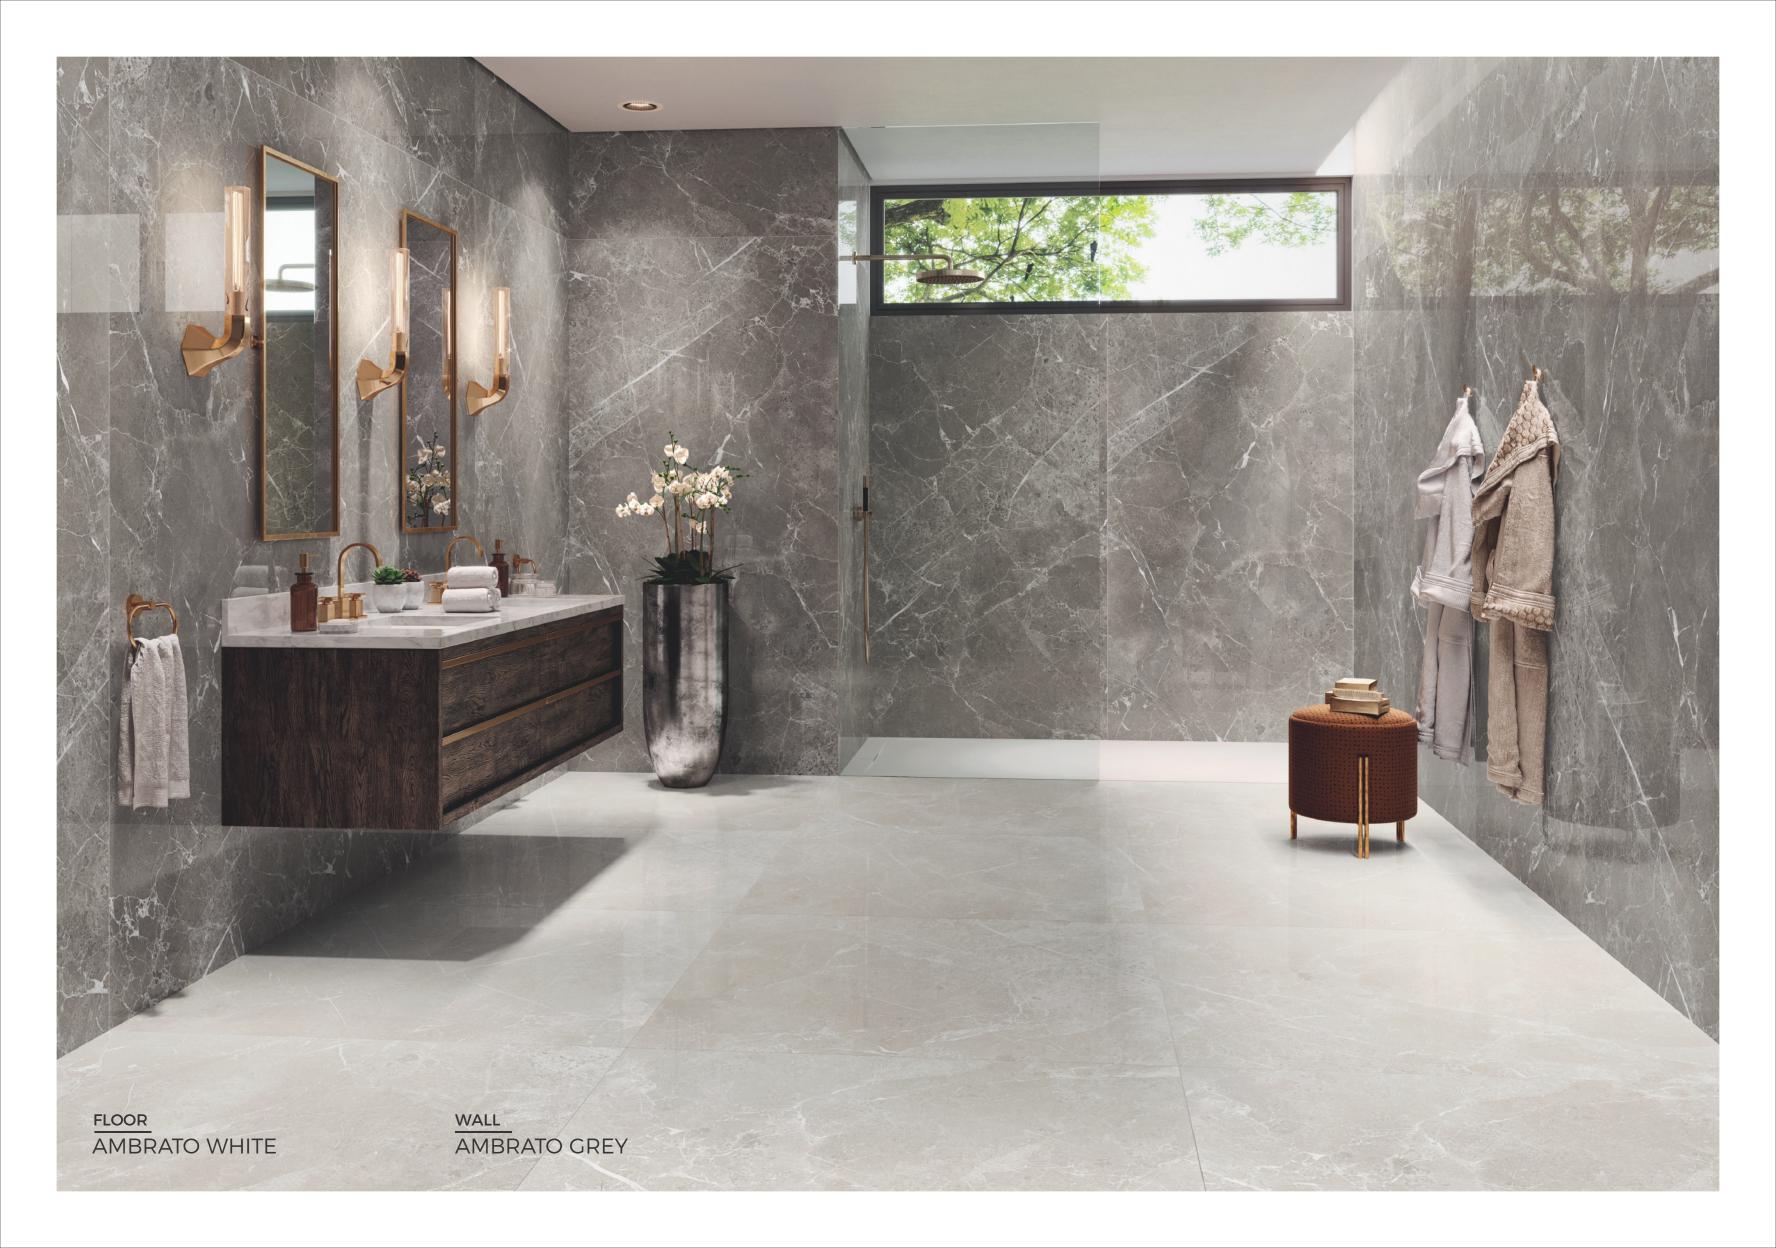

# AMBRATO GREY

FINISH - HIGHGLOSS
THICKNESS - 9mm
BODY - WHITEBODY
RANDOM - 4 FACES

#### CLASSIC MARBLE | 120x120cm

# AMBRATO WHITE

FINISH - HIGHGLOSS
THICKNESS - 9mm
BODY - WHITEBODY

RANDOM - 3 FACES