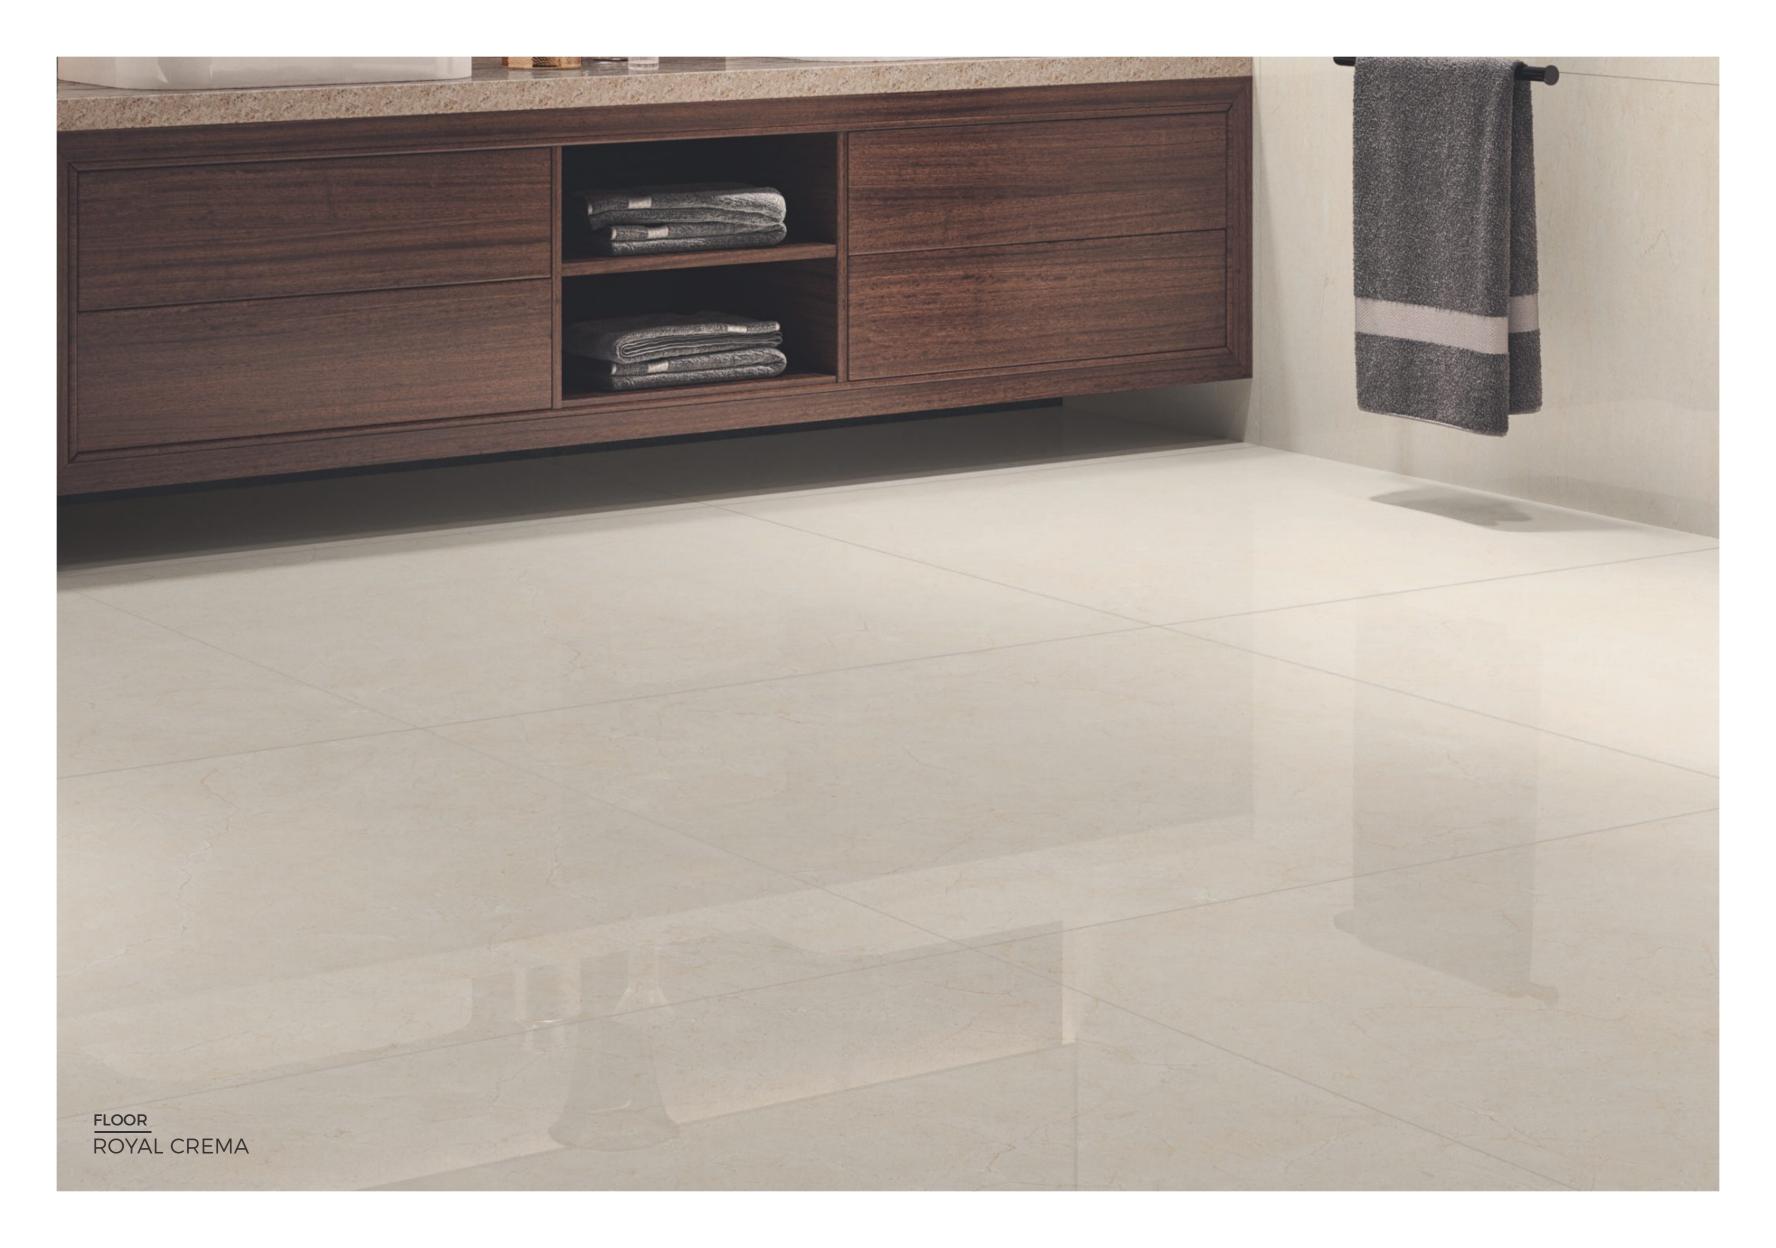

# **ROYAL CREMA**

FINISH - HIGHGLOSS
THICKNESS - 9mm
BODY - WHITEBODY
RANDOM - 4 FACES