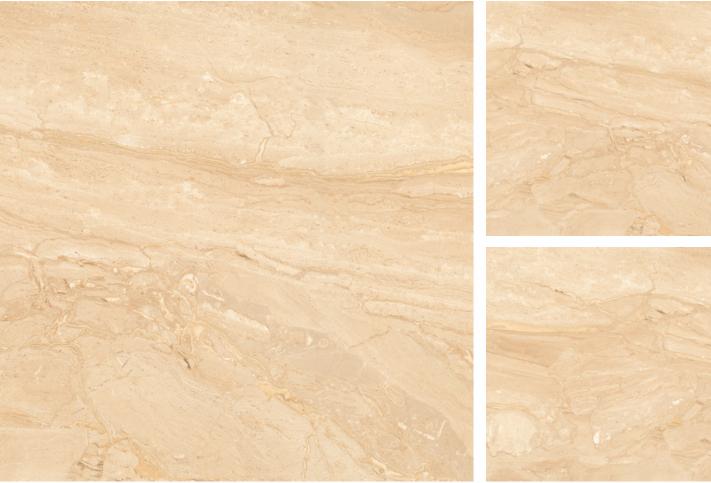

# CLASSIC DAINA BEIGE

FINISH - HIGHGLOSS
THICKNESS - 9mm
BODY - WHITEBODY
RANDOM - 3 FACES