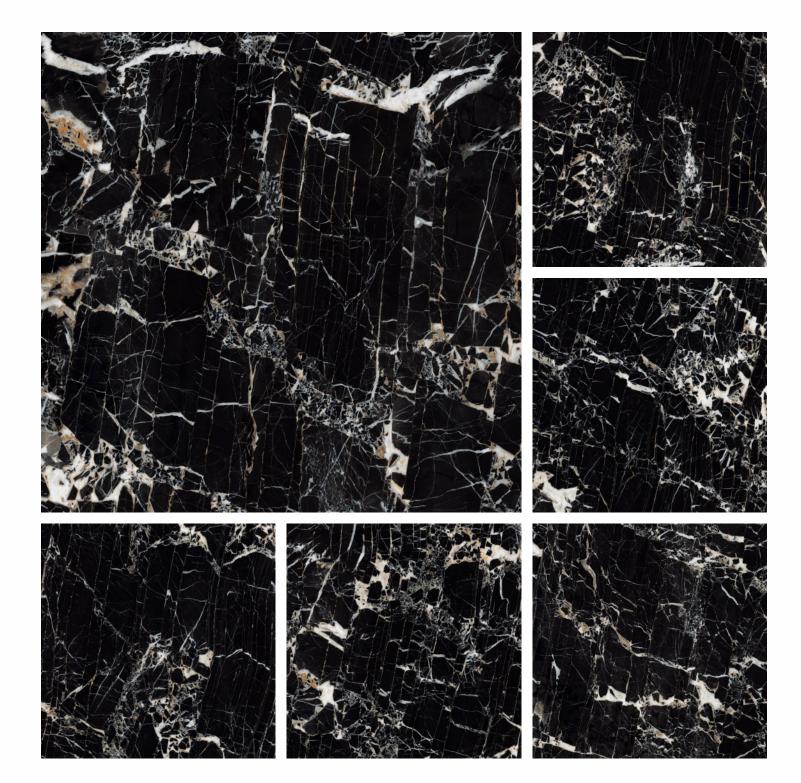

# **BLACK FUSION**

FINISH - HIGHGLOSS
THICKNESS - 9mm

BODY - WHITEBODY
RANDOM - 6 FACES