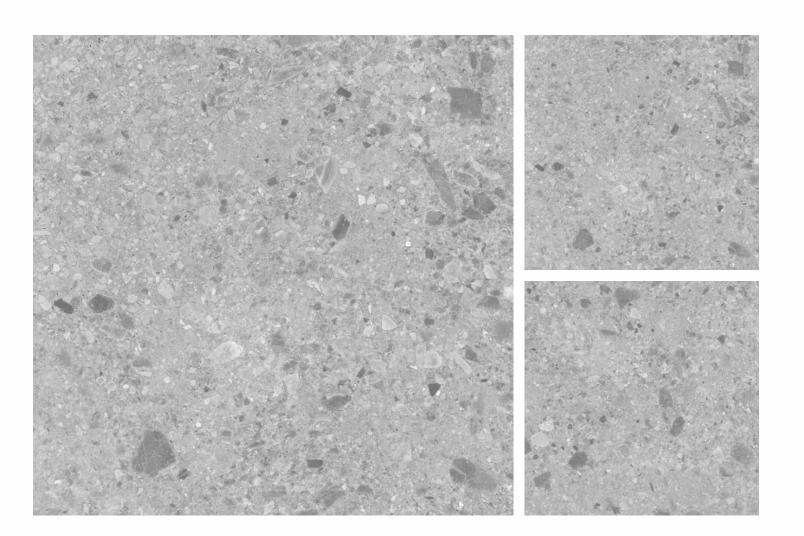

# TERRAZZO GREY

FINISH - MATT CARVING
THICKNESS - 9mm
BODY - WHITEBODY
RANDOM - 2 FACES